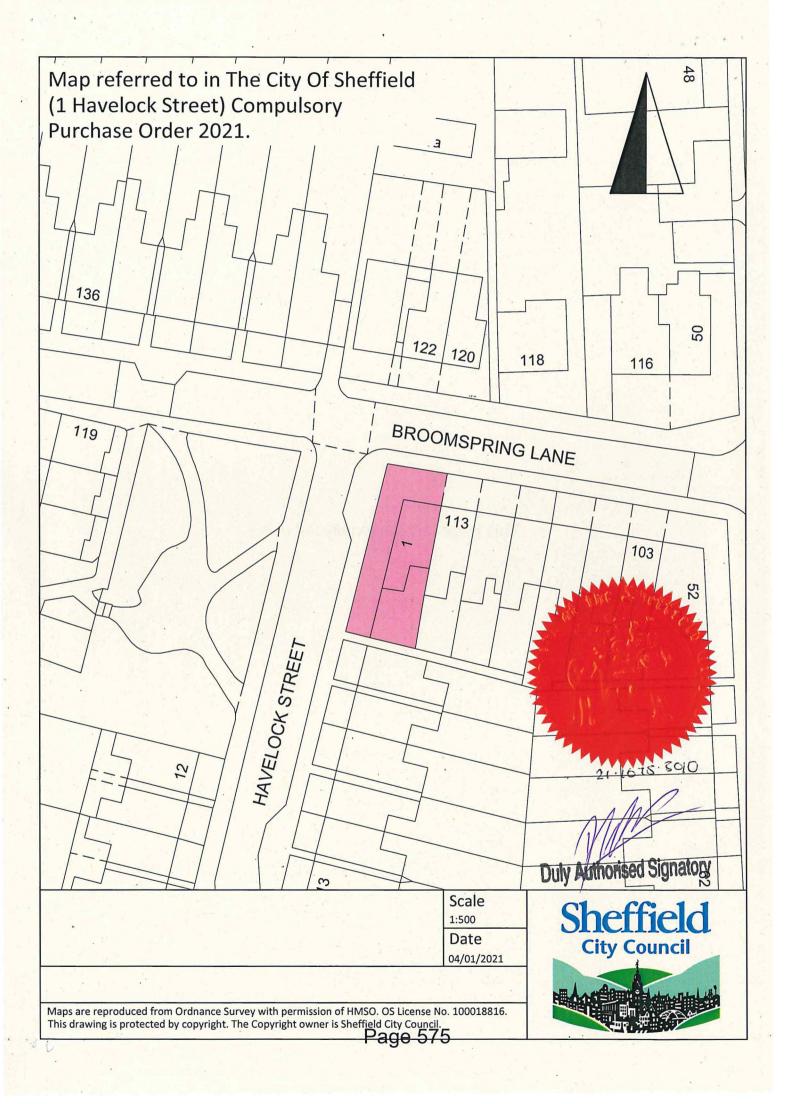

## SCHEDULE

## TABLE 1

| Number<br>on map<br>(1) | Extent Description and situation of the land (2)                                                                                                                                                                                                             | Qualifying persons under section 12(2)(a) of the Acquisition of Land Act 1981 - Name and Address (3)                                                                                                                                                                                                                                                                                                                         |                                                                                                                                                                                 |                                                             |            |
|-------------------------|--------------------------------------------------------------------------------------------------------------------------------------------------------------------------------------------------------------------------------------------------------------|------------------------------------------------------------------------------------------------------------------------------------------------------------------------------------------------------------------------------------------------------------------------------------------------------------------------------------------------------------------------------------------------------------------------------|---------------------------------------------------------------------------------------------------------------------------------------------------------------------------------|-------------------------------------------------------------|------------|
|                         |                                                                                                                                                                                                                                                              | Owners<br>or<br>reputed<br>owners                                                                                                                                                                                                                                                                                                                                                                                            | Lessees<br>or<br>reputed<br>lessees                                                                                                                                             | Tenants<br>or<br>reputed<br>tenants<br>(other than lessees) | Occupiers  |
|                         | 219 square metres of leasehold land and buildings<br>shaded pink on the plan known as 1 Havelock Street,<br>Sheffield, S10 2FP registered under title number<br>SYK48252 together with the adjoining half widths of<br>the public highways, Havelock Street. | <ul> <li>(1)Fairhold</li> <li>(Huddersfield) Limited</li> <li>(Co.Regn.No.0307726)</li> <li>) of Berkeley House,</li> <li>304 Regents Park</li> <li>Road, London, N3 2JX</li> <li>(2)Torren Properties</li> <li>Limited (Co.Regn.No.</li> <li>1048019) of 58</li> <li>Whitefields Road</li> <li>Solihull B91 3NY</li> <li>(3)Martyn Guy</li> <li>Delbeke of 1 Havelock</li> <li>Street Sheffield S10</li> <li>2FP</li> </ul> | (1)Torren Properties<br>Limited (Co.Regn.No.<br>1048019) of 58<br>Whitefields Road<br>Solihull B91 3NY<br>(2)Martyn Guy<br>Delbeke of 1 Havelock<br>Street Sheffield S10<br>2FP | n/a                                                         | Unoccupied |