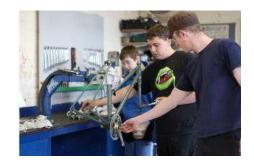

### **Bike Mechanics**

#### What does the course cover?

- Basic repairs to brakes and gears
- Assessing bikes for work to be carried out
- Clean and prepare bikes for use
- Repair punctures
- Working with bearings
- ASDAN Qualifications

#### What can I expect to do?

You will work in small groups on practical bike maintenance activities. Students learn a combination of bicycle mechanics, functional skills and personal and social development.

You will have the opportunity to develop your customer service skills in our shop and work with adult volunteers.

Students can fix their own bikes and fit parts from our workshop in the afternoons if they complete all the work given to them in the morning.