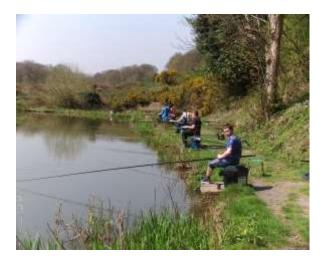

# **Education Through Angling**

#### What does the course cover?

- Use and set up fishing equipment
- Catch, identify, return safely and record all species of fish
- Record catch rates and fish populations
- Remove fish scales and measure fish
- Identifying other plants and animals
- Collect invertebrate samples for identification and use in water quality survey
- Fish biology

#### What can I expect to do?

You will work in groups of no more than 8 in a fun, friendly and safe way.

You will be given all the help you need to complete written and practical work.

#### Where is it?:

Education Through Angling Abbeydale Industrial Hamlet Abbeydale Road South Sheffield S7 2QW