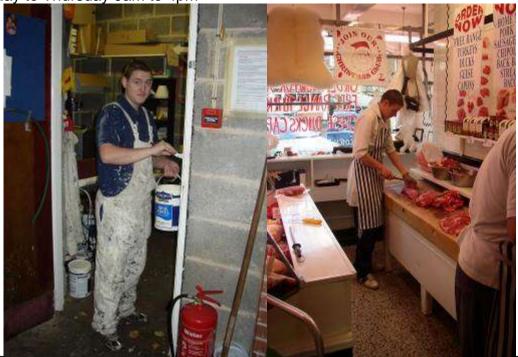

# **Catering**

#### What does the course cover?

- Industry basics
- Food Preparation
- Hygiene guidelines & procedures
- Food cooking
- Customer service
- Serving food and drink

### **Motor Vehicle**

#### What does the course cover?

- Industry Basics
- Wheel replacement
- Brake fitting and repair
- Health and Safety
- Tool recognition and use