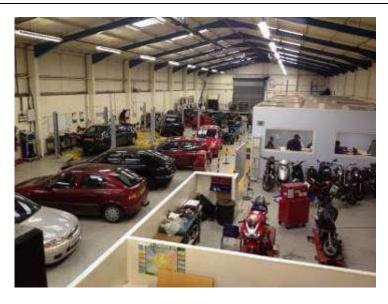

#### What does the course cover?

- Spark Ignition System Maintenance
- Vehicle Exhaust Systems Components and Maintenance
- Vehicle Braking Systems Components and Maintenance
- Health and Safety practices in Vehicle Maintenance
- IMIAL Level 1 Diploma in Vehicle Maintenance (QCF)

#### What can I expect to do?

Work in a garage with access to a range of vehicles, learning practical vehicle maintenance skills.

Learn in our classrooms to develop theory skills around car maintenance skills.

#### Where is it?:

Unit 3A Parkway Close, Parkway, Sheffield, S9 4WJ

Doncaster, Rotherham and District Motor Trades GTA Ltd have been trading in Doncaster and Sheffield since 1972 and has grown over the years to become one of, if not the largest specialist Transport, Logistics, Business Administration and Motor Trades Training Association in South Yorkshire, with Training Centres in Doncaster and Sheffield