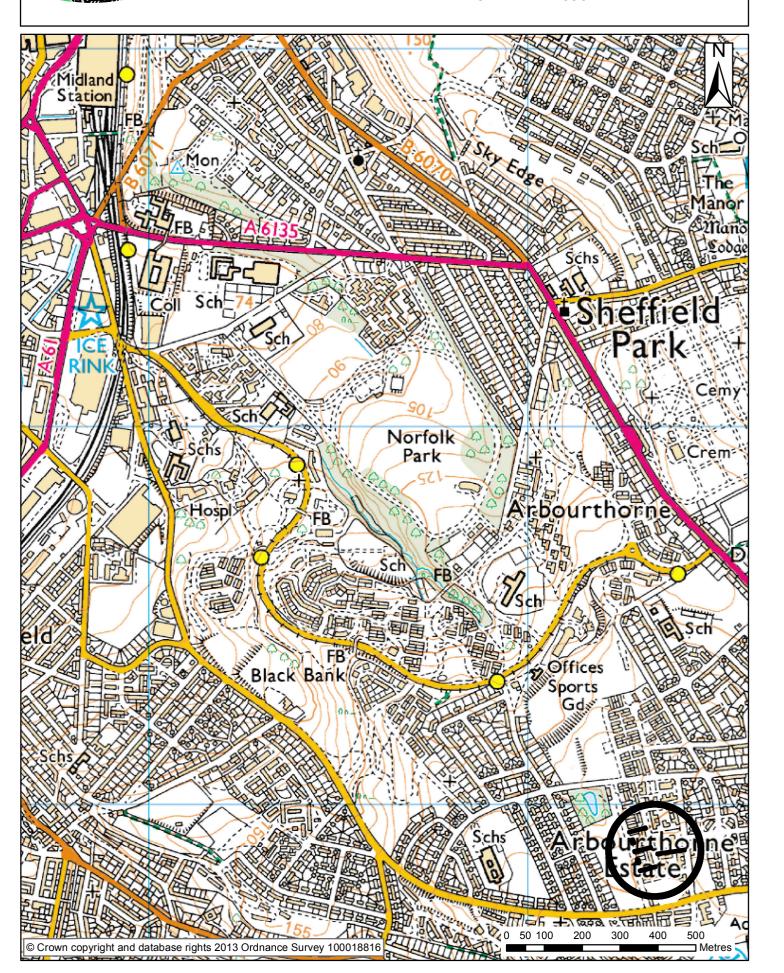

## APPENDIX B

Proposed Closure of parts of Errington Avenue and Errington Close, and Adopted Public Footpaths off Errington Crescent, Arbourthorne. Plan showing location within Sheffield. Ref.: BM/HR/3954