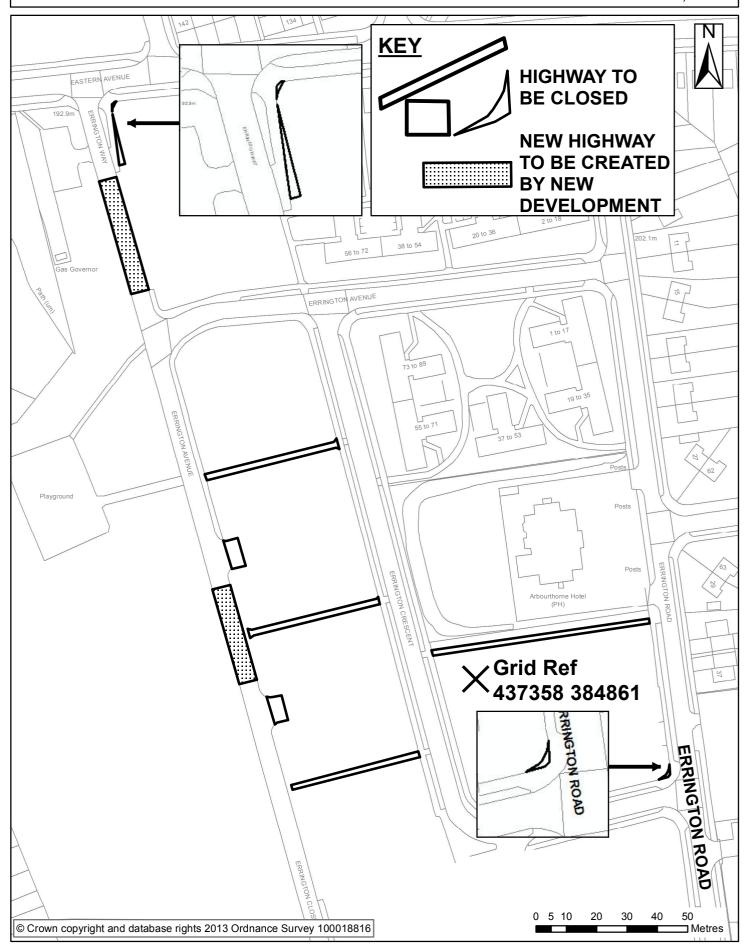

## **APPENDIX A**

**Proposed Closure of parts of Errington Way, Errington** Avenue, Errington Close, and Errington Crescent, and Adopted Public Footpaths off Errington Crescent, in the Arbourthorne area of Sheffield.