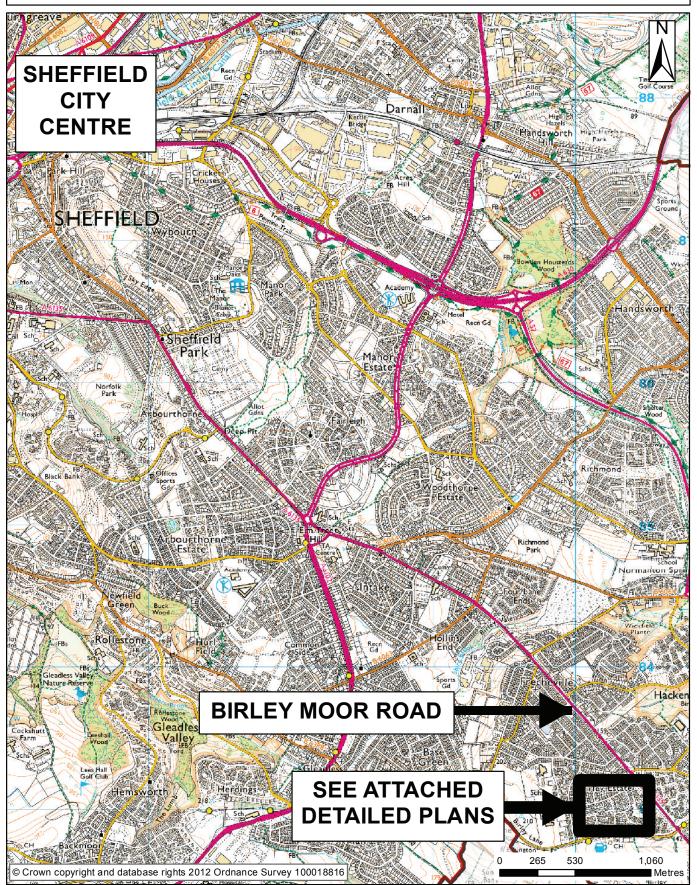

### **APPENDIX C**

Town and Country Planning Act 1990 Section 247
Proposed Highway Closures at Newstead Estate,
Phases A & B, in the Birley area of Sheffield.
REF.: BM/HR/3941/3942

WIDER LOCATION PLAN Scale: 1:25,000