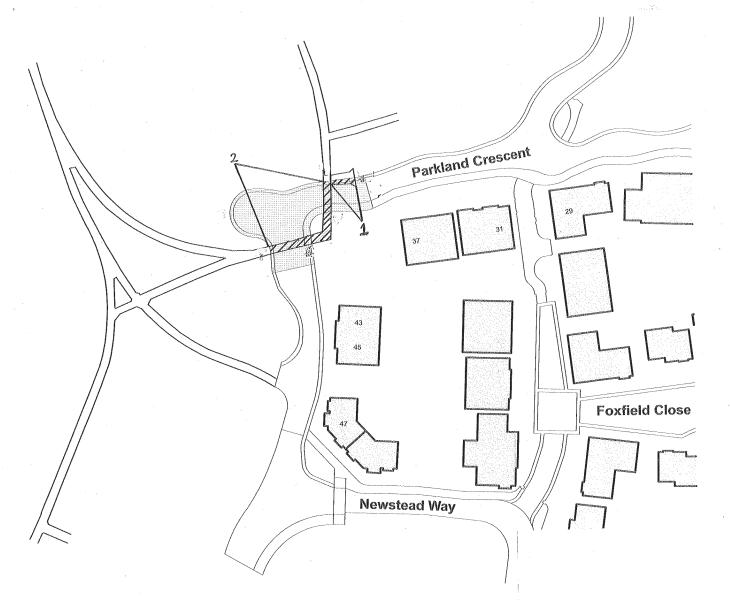

#### HIGHWAYS AT SHEFFIELD IN THE CITY OF SHEFFIELD

## APPENDIX A

Key Scale 1:500

Highways to be stopped up

New highways to be provided

National Transport Casework

Department for Transport

Plan No: NATTRAN/Y&H/S247/664

OS Grid Ref

E: 440550, N: 382871

Post Code: S12 3BU

Signed by Authority of the Secretary of State

on......20

Signature.....

SANDRA ZAMENZADEH An Official in the National Transport Casework Team Department for Transport