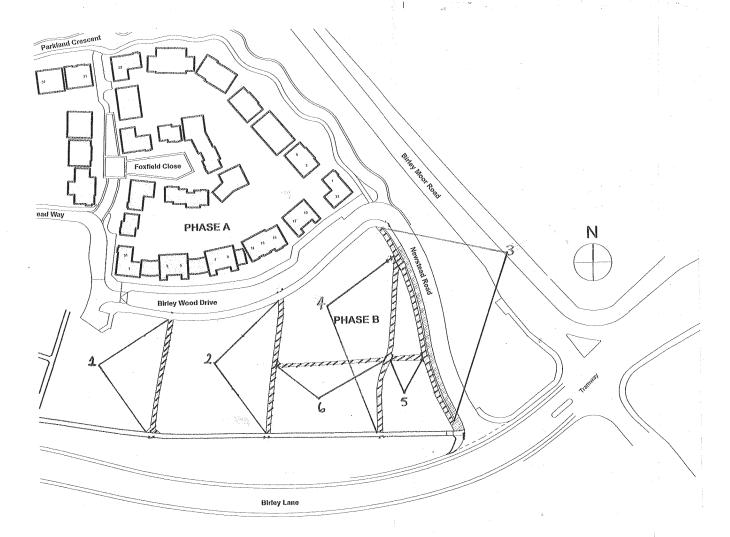

# APPENDIX B

## HIGHWAYS AT SHEFFIELD IN THE CITY OF SHEFFIELD

Key Scale 1:1000

Highways to be stopped up

Highway to be improved

National Transport Casework Team

Department for Transport

Plan No:
NATTRANIY&H/S247/665

OS Grid Ref

E: 440550, N: 382871

Post Code: S12 3BU

Signed by Authority of the Secretary of State

Signature.....

SANDRA ZAMENZADEH An Official in the National Transport Casework Team Department for Transport