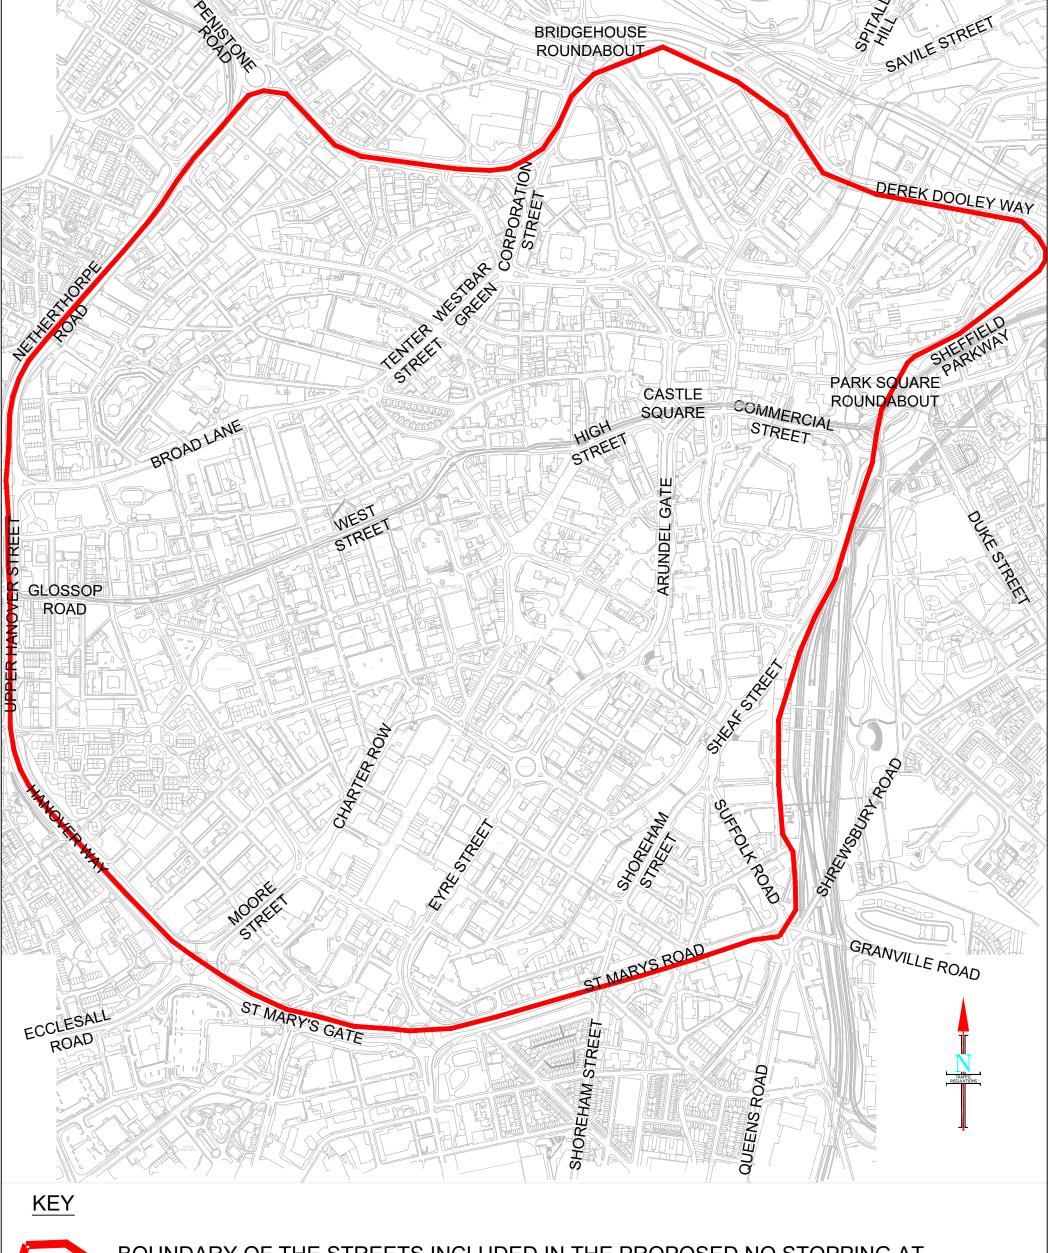

The effect of the Order will be to introduce:

Prohibition of Stopping At Any Time on Footway or Verge on parts of Aldine Court, Allen Street, Angel Street, Arundel Gate, Arundel Lane, Arundel Street, Backfields, Bailey Lane, Bailey Street, Bakers Hill, Bakers Lane, Balm Green, Bank Street, Barker's Pool, Beet Street, Bells Square, Bishop Street, Black Swan Walk, Blast Lane, Blonk Street, Blue Boy Street, Boden Lane, Bolton Street, Bowdon Street, Bower Spring, Bowling Green Street, Bridge Street, Brittain Street, Broad Lane, Broad Street West, Brocco Lane, Brocco Street, Brook Drive, Brook Hill, Brook Lane, Broom Green, Broom Walk, Broomhall Street, Broomspring Close, Broomspring Lane, Brown Lane, Brown Street, Brownell Street, Burgess Street, Cadman Lane, Cambridge Street, Campo Lane, Canning Street, Carver Street, Castle Green, Castle Square, Castle Street, Castlefolds, Castlegate, Cavendish Court, Cavendish Street, Chapel Walk, Charles Lane, Charles Street, Charlotte Lane, Charter Row, Charter Square, Church Street, Clay Lane, Commercial Street, Congress Street, Convent Place, Convent Walk, Conway Street, Copper Street, Craven Street, Cross Burgess Street, Cross Smithfield, Cross Turner Street, Cumberland Street, Cupola, Daisy Walk, Devonshire Lane, Devonshire Street, Division Lane, Division Street, Dixon Lane, Doncaster Street, Duke Lane, Earl Street, Earl Way, East Parade, Edward Street, Egerton Close, Egerton Lane, Egerton Street, Egerton Walk, Eldon Street, Ellis Street, Esperanto Place, Esteli Parade, Evans Street, Exchange Gateway, Exchange Place, Exchange Street, Eyre Lane, Eyre Street, Fargate, Figtree Lane, Fitzalan Square, Fitzwilliam Gate, Fitzwilliam Street, Flat Street, Fornham Street, Froggatt Lane, Furnace Hill, Furnival Gate, Furnival Road, Furnival Square, Furnival Street, Garden Street, Gell Street, George Street, Gibraltar Street, Glossop Road, Gun Lane, Hallam Lane, Hanover Way, Harmer Lane, Hartshead, Hartshead Square, Hawley Street, Haymarket, Headford Gardens, Headford Grove, Headford Mews, Headford Street, Hereford Street, High Court, High Street, Hodgson Street, Holland Street, Hollis Croft, Holly Lane, Holly Street, Holy Green, Howard Lane, Howard Street, Jessop Street, Johnson Street, Joiner Street, Kenyon Alley, Kenyon Street, King Street, Lady's Bridge, Lambert Street, Leadmill Road, Leadmill Street, Leavy Greave Road, Lee Croft, Leopold Street, Love Street, Mappin Street, Market Place, Marsden Lane, Mary Street, Matilda Lane, Matilda Street, Matilda Way, Matthew Street, Meadow Street, Meetinghouse Lane, Millsands, Milton Lane, Milton Street, Moore Street, Moorfoot, Morpeth Street, Mortimer

Street, Mulberry Street, New Street, Newcastle Street, Newton Lane, Norfolk Row, Norfolk Street, North Bank, North Church Street, North Quay Drive, Nursery Lane, Nursery Street, Orange Street, Orchard Lane, Orchard Street, Paradise Lane, Paradise Square, Paradise Street, Paternoster Row, Penton Street, Pinfold Street, Pinstone Street, Pitt Close, Pitt Lane, Pitt Street, Pond Hill, Pond Street, Pool Square, Portland Lane, Portobello, Portobello Lane, Portobello Street, Queen Street, Queens Row, Radford Street, Red Hill, Regent Street, Regent Terrace, Rockingham Close, Rockingham Gate, Rockingham Lane, Rockingham Street, Scargill Croft, Scotland Street, Sheaf Street, Sheldon Row, Shepherd Street, Shude Hill, Siddall Street, Sidney Street, Silver Street, Silver Street Head, Sims Street, Smithfield, Snig Hill, Snow Lane, Solly Street, South Lane, South Quay Drive, Spitalfields, Spring Street, St. George's Close, St George's Terrace, St George's Walk, St James Row, St James Street, St Mary's Square, St Mary's Road, St Paul's Parade, St Peter's Close, Stanley Lane, Stanley Street, Steelhouse Lane, Suffolk Lane, Suffolk Road, Surrey Lane, Surrey Place, Surrey Street, Sylvester Gardens, Sylvester Street, Tenter Street, The Moor, Thomas Street, Townhead Street, Trafalgar Street, Trinity Street, Trippett Lane, Tudor Square, Turner Street, Union Lane, Union Street, Upper Allen Street, Upper Hanover Street, Vicar Lane, Victoria Station Road, Victoria Street, Waingate, Watson's Walk, Well Meadow Drive, Well Meadow Street, Wellington Street, West Bar, West Hill Lane, West Street, West Street Lane, Westfield Terrace, Wharf Street, Wheeldon Street, White Croft, Wicker, Wicker Lane, Wilkinson Lane, Wilkinson Street, Windrush Way, Workhouse Lane, York Street and Young Street.