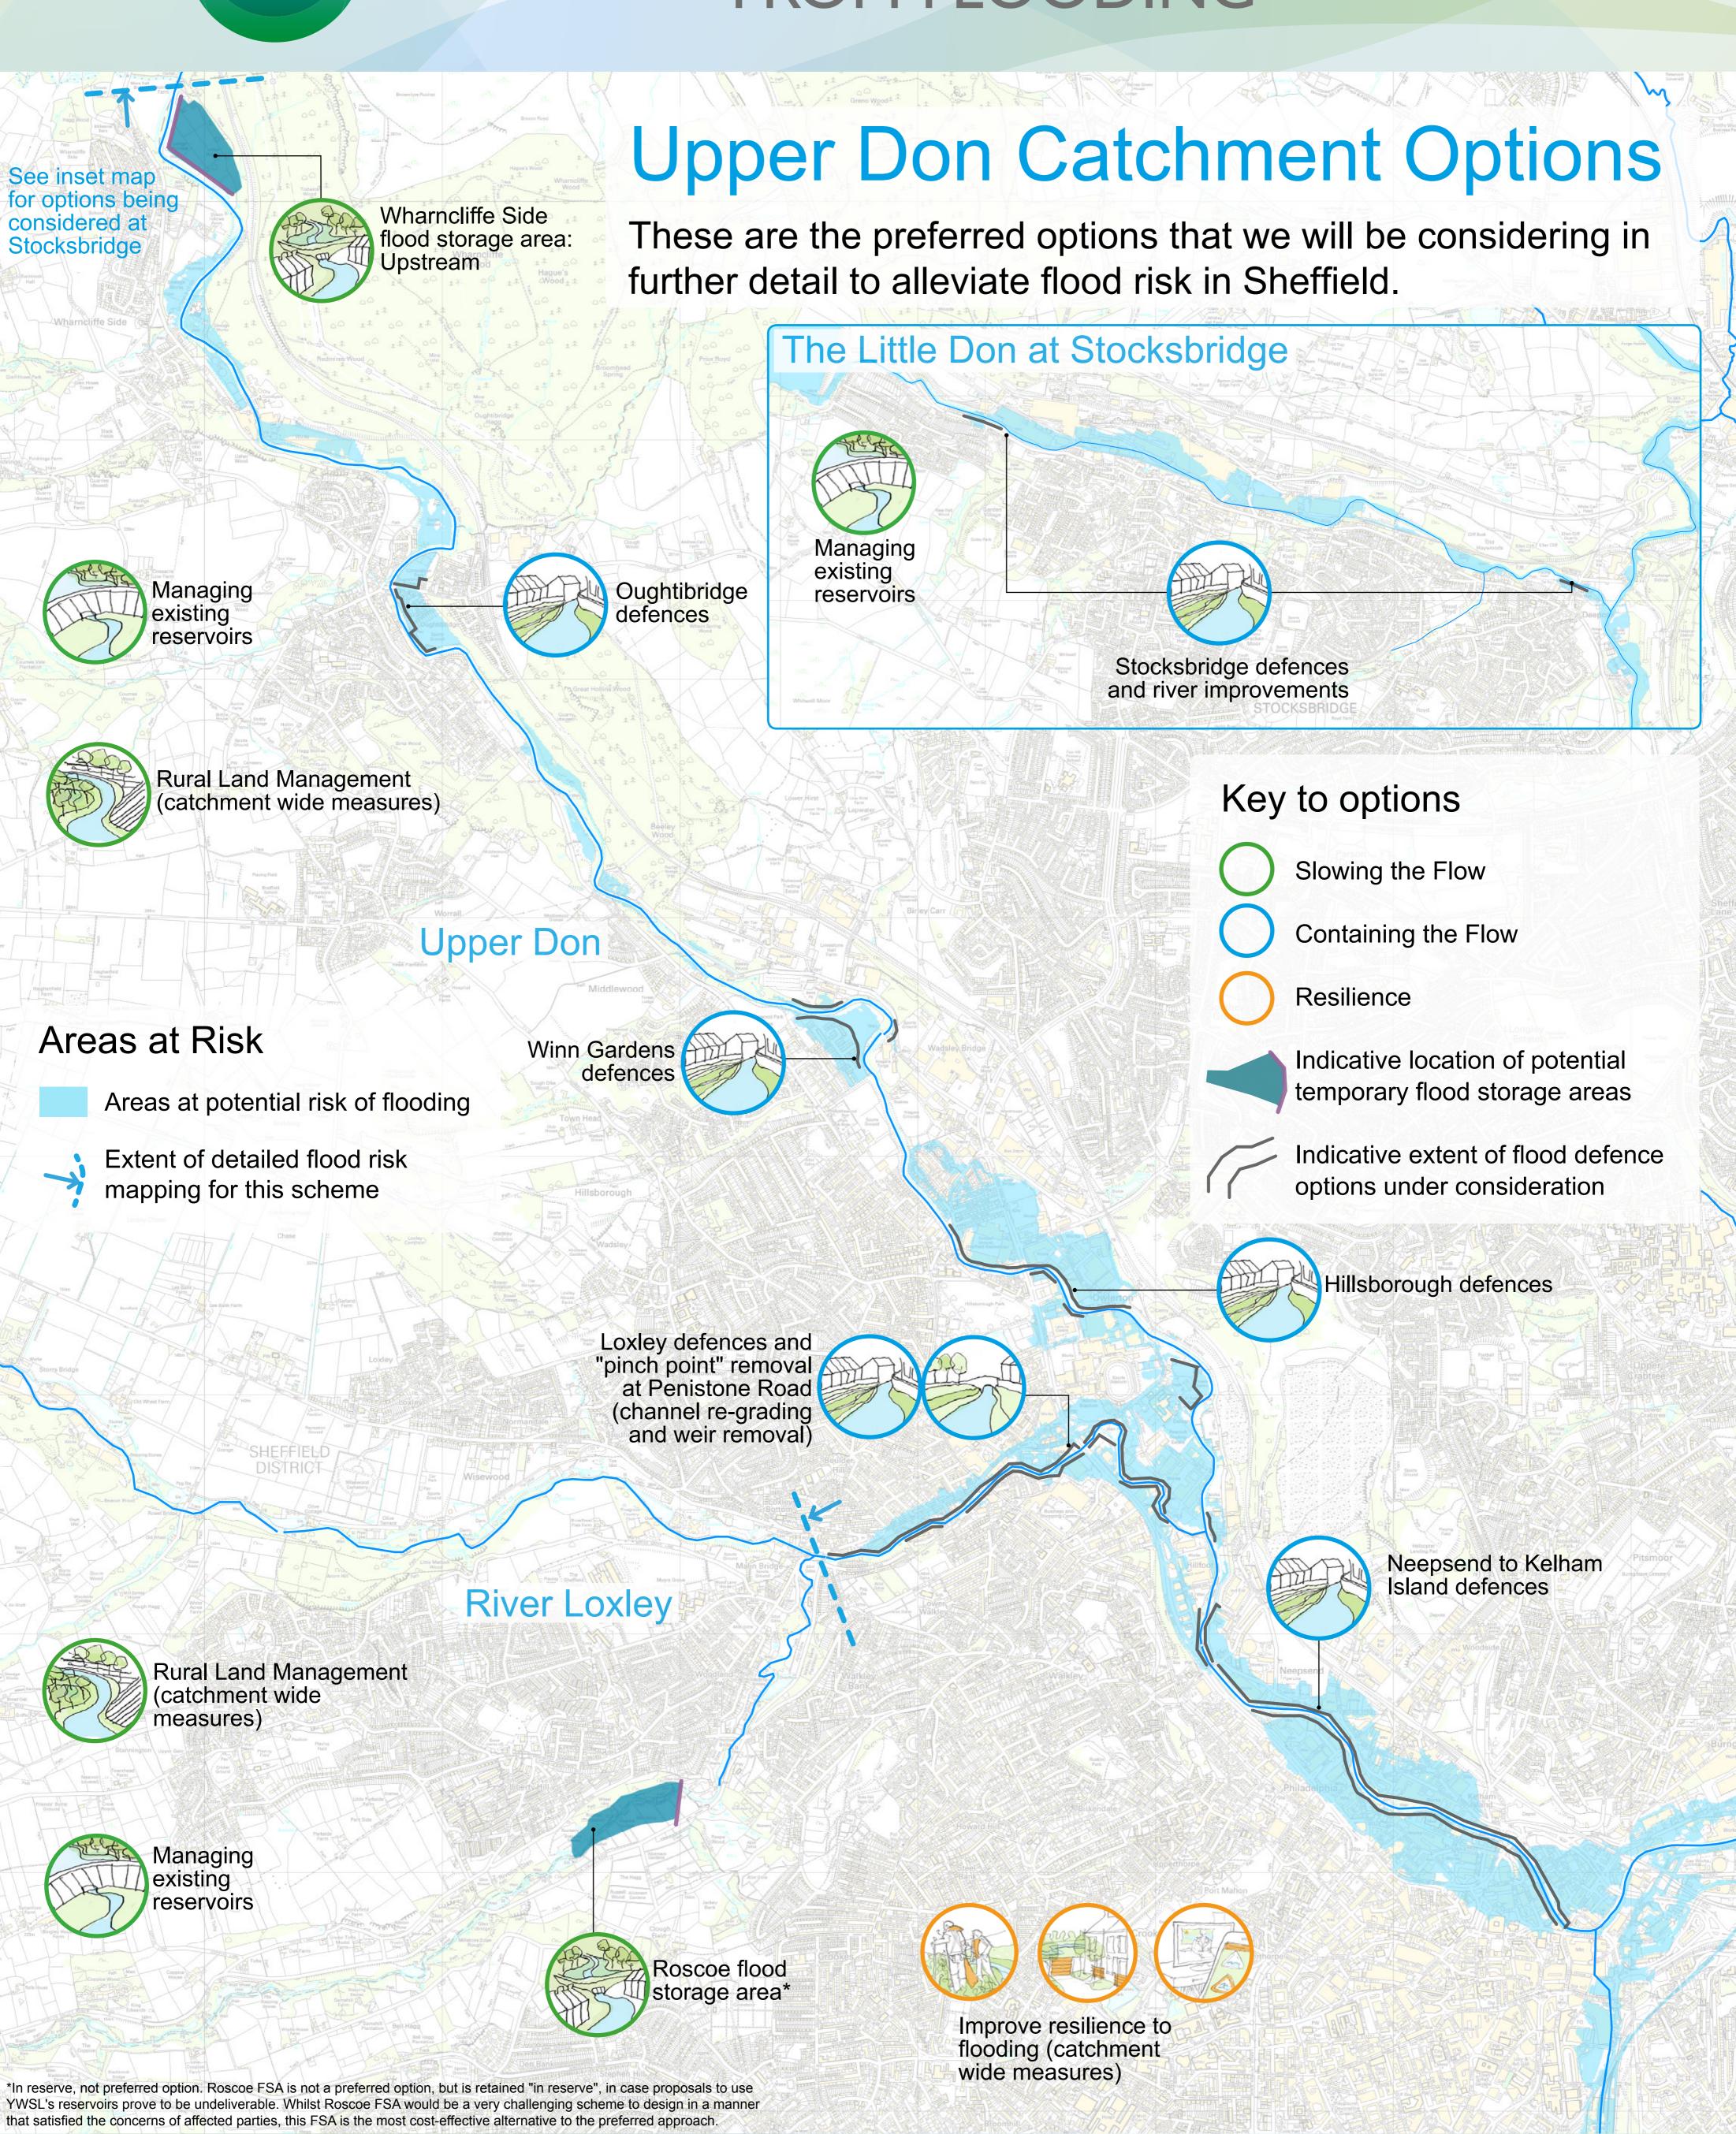

## protectingsheffield

FROM FLOODING

**Disclaimer:** These maps have been prepared for this consultation process for the purposes of general illustration and as general information only. The information contained in the maps does not constitute advice and should not be treated as such. The information in the maps is provided without any representations or warranties, express or implied, as to the accuracy, completeness, reliability or suitability of the information. Any reliance placed on such information is therefore strictly at your own risk and Sheffield City Council will not be liable for any damages, losses or causes of action of any nature arising from any use of any of the maps.