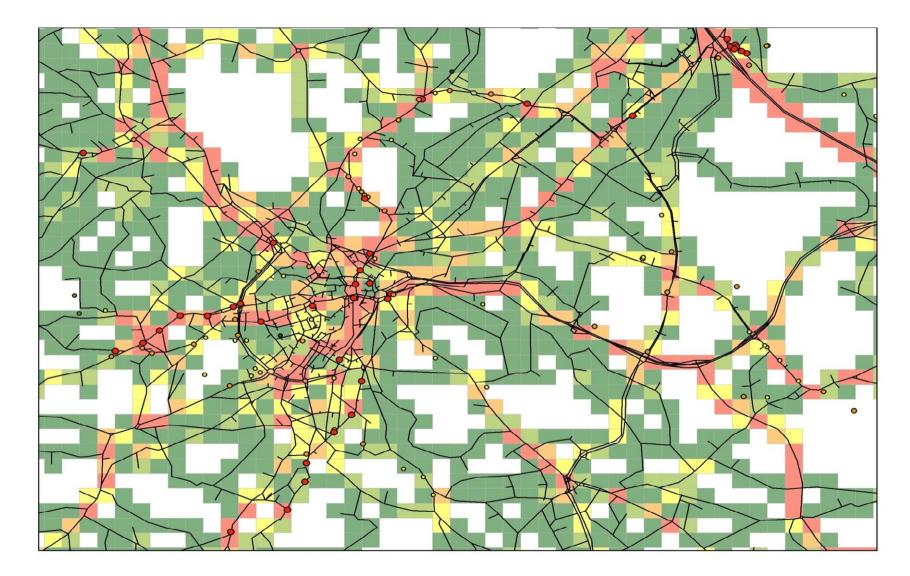

## Appendix F – Figures Comparing Observed Air Quality and Modelled Emissions

Figure F1 Observed Air Quality at 2008

Figure F2 Observed Air Quality at 2011

Figure F3 Comparison of Observed  $NO_{X}$  Air Quality at 2008 and Modelled  $NO_{X}$  Emissions at 2008

Figure F1 Observed Air Quality at 2008

Figure F2 Observed Air Quality at 2011

Figure F3 Comparison of Observed NO<sub>x</sub> Air Quality at 2008 and Modelled NO<sub>x</sub> Emissions at 2008

| ObservedData2011   | 2008 Modelled NOx        |
|--------------------|--------------------------|
| Annual Mean µg/m^3 | Annual tonnes/km         |
| • 0 - 9            | 0 - 1.0                  |
| • 9 - 19           | <u> </u>                 |
| <u>•</u> 19 29     | <u> </u>                 |
| • 29 - 39          | <mark></mark> 2.0 - 2.5  |
| <mark>●</mark> >39 | <mark></mark> 2.5 - 15.6 |
|                    |                          |