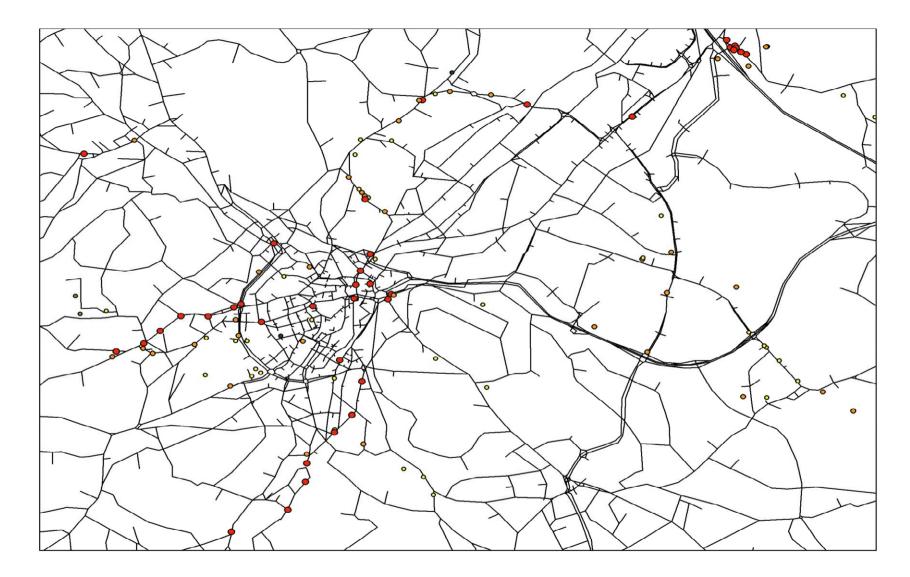

## Appendix F – Figures Comparing Observed Air Quality and Modelled Emissions

Figure F1 Observed Air Quality at 2008

Figure F2 Observed Air Quality at 2011

Figure F3 Comparison of Observed  $NO_{X}$  Air Quality at 2008 and Modelled  $NO_{X}$  Emissions at 2008

Figure F1 Observed Air Quality at 2008

Figure F2 Observed Air Quality at 2011

Figure F3 Comparison of Observed NO<sub>x</sub> Air Quality at 2008 and Modelled NO<sub>x</sub> Emissions at 2008