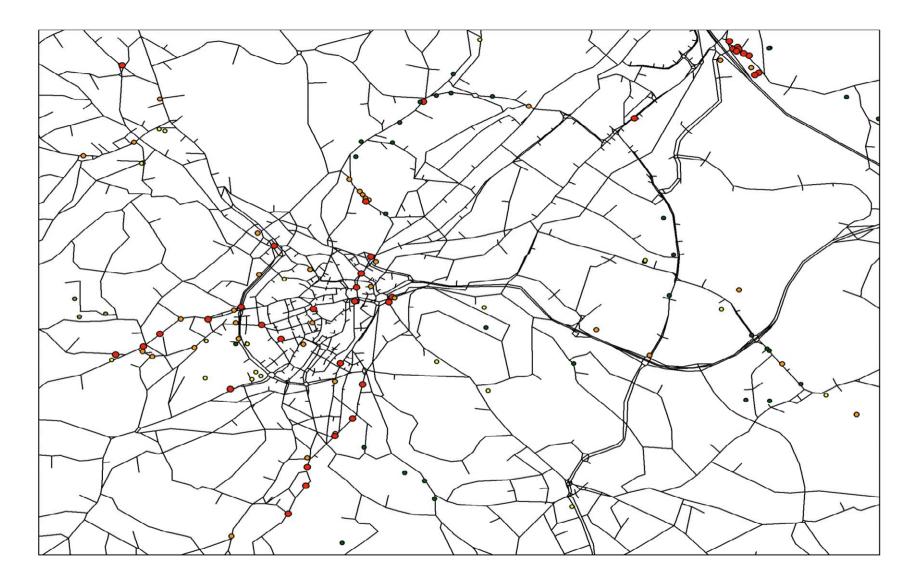

## Appendix F – Figures Comparing Observed Air Quality and Modelled Emissions

Figure F1 Observed Air Quality at 2008

Figure F2 Observed Air Quality at 2011

Figure F3 Comparison of Observed  $NO_{X}$  Air Quality at 2008 and Modelled  $NO_{X}$  Emissions at 2008

Figure F1 Observed Air Quality at 2008

Figure F2 Observed Air Quality at 2011

Figure F3 Comparison of Observed NO<sub>x</sub> Air Quality at 2008 and Modelled NO<sub>x</sub> Emissions at 2008