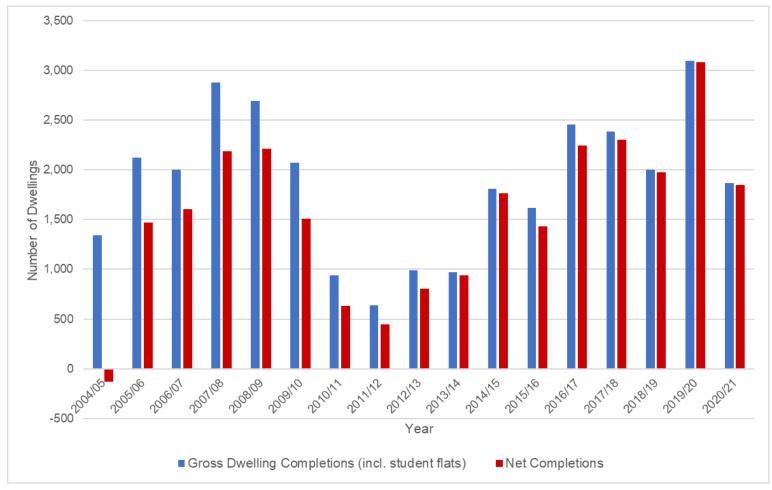

Figure 2: Sheffield Housing Market Areas and Planning Authority Boundary

Table 2: Sheffield: Gross Dwelling Completions in 2020/21 - Site Size

| Housing Market Area          | Completions on Large Sites | Completions on<br>Small Sites | Total<br>Completions | % of Total<br>Completions |
|------------------------------|----------------------------|-------------------------------|----------------------|---------------------------|
| Chapeltown & Ecclesfield     | 9                          | 11                            | 20                   | 1%                        |
| City Centre                  | 771                        | 6                             | 777                  | 42%                       |
| East                         | 0                          | 7                             | 7                    | 0%                        |
| Manor Arbourthorne Gleadless | 254                        | 2                             | 256                  | 14%                       |
| North East                   | 42                         | 22                            | 64                   | 3%                        |
| North West                   | 75                         | 13                            | 88                   | 5%                        |
| Peak District Fringe         | 27                         | 11                            | 38                   |                           |
| Rural Upper Don Valley       | 0                          | 5                             | 5                    | 0%                        |
| South                        | 137                        | 16                            | 153                  | 8%                        |
| South East                   | 90                         | 2                             | 92                   | 5%                        |
| South West                   | 63                         | 21                            | 84                   | 5%                        |
| Stocksbridge and Deepcar     | 7                          | 10                            | 17                   | 1%                        |
| Urban West                   | 227                        | 38                            | 265                  |                           |
| Total                        | 1702                       | 164                           | 1866                 |                           |
|                              | 91%                        | 9%                            |                      |                           |

**NOTE**: Peak District Fringe – The updated SHMA (2019) altered this HMA's name from Peak District National Park, to clarify that it is the rural areas within Sheffield's Local Planning Authority boundary rather than within the National Park itself. The Housing Market Area boundary is not the same as the legal boundary (in which land use planning in the park is the responsibility of the Peak District National Park Authority).