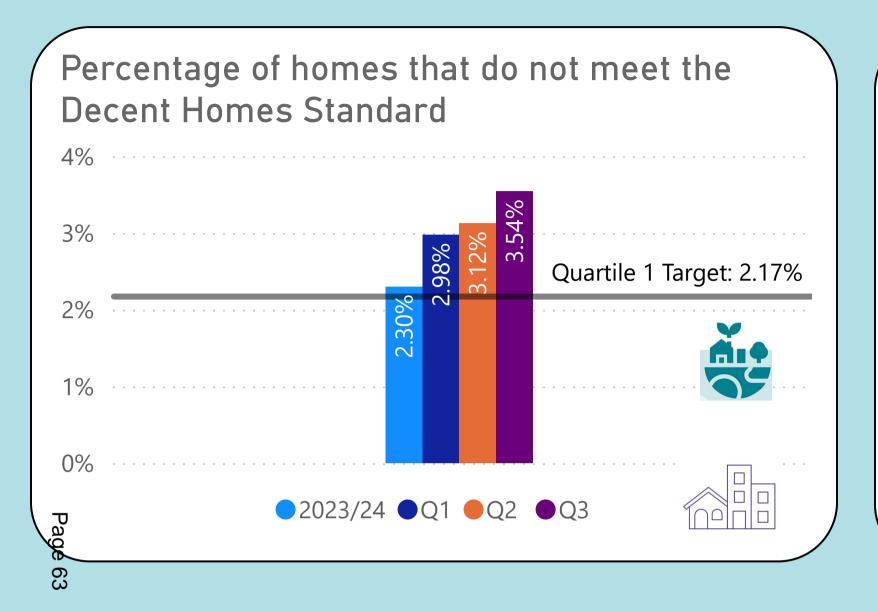

# Housing & Repairs Performance Report

Quarter 3 (October - December 2024)

Performance measures included within this report align with Sheffield City Council's <u>Landlord Commitments</u> and the Regulator of Social Housing's (RSH) <u>Tenant Satisfaction Measures (TSMs)</u>. This report also includes other key performance indicators for the Housing Service.

TSMs can be identified by this icon





Performance measures that contribute to Council Plan outcomes can be identified by these icons





Caring, Engaged
Communities







## We will offer a range of quality homes















# We will offer a range of quality homes















# We will offer a range of quality homes









# We will take care of your neighbourhood













## We will take care of your neighbourhood











A **category 1 hazard** is a serious and immediate risk to a person's health and safety. It is the highest category of hazard in the Housing Health and Safety Rating System (HHSRS)

A **category 2 hazard** is less serious or urgent than a category 1 hazard but still present significant concerns and can adversely affect the health and safety of residents.



## We will provide a good service to you















## We will provide a good service to you











## We will provide a good service to you