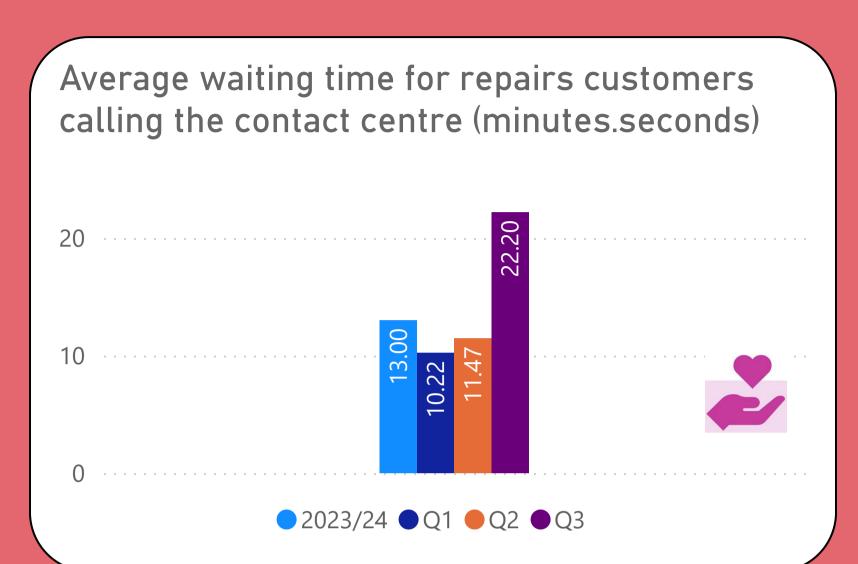

identified by these icons





Caring, Engaged
Communities







## We will offer a range of quality homes















# We will offer a range of quality homes















# We will offer a range of quality homes









# We will take care of your neighbourhood













## We will take care of your neighbourhood











A **category 1 hazard** is a serious and immediate risk to a person's health and safety. It is the highest category of hazard in the Housing Health and Safety Rating System (HHSRS)

A **category 2 hazard** is less serious or urgent than a category 1 hazard but still present significant concerns and can adversely affect the health and safety of residents.



## We will provide a good service to you















## We will provide a good service to you











## We will provide a good service to you