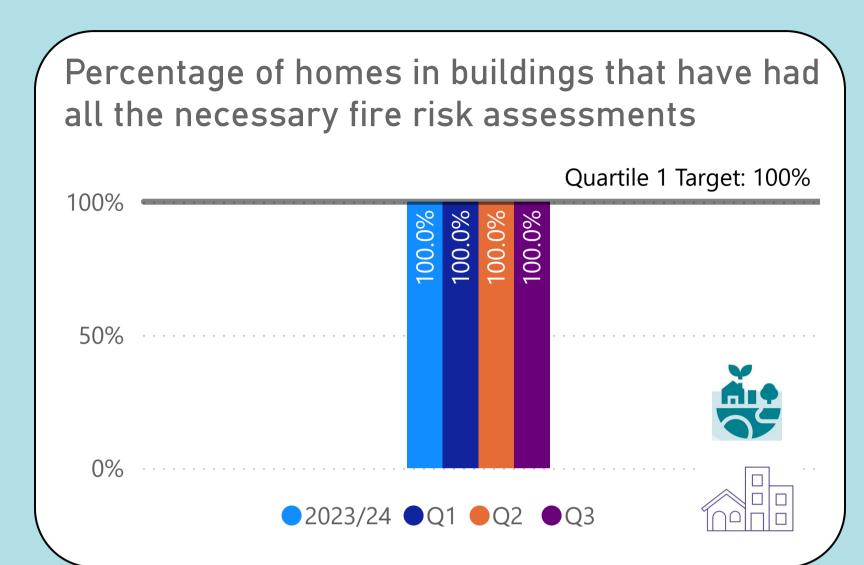

# Housing & Repairs Performance Report

Quarter 3 (October - December 2024)

Performance measures included within this report align with Sheffield City Council's <u>Landlord Commitments</u> and the Regulator of Social Housing's (RSH) <u>Tenant Satisfaction Measures (TSMs)</u>. This report also includes other key performance indicators for the Housing Service.

TSMs can be identified by this icon





Performance measures that contribute to Council Plan outcomes can be identified by these icons





Caring, Engaged
Communities







## We will offer a range of quality homes















# We will offer a range of quality homes















# We will offer a range of quality homes









# We will take care of your neighbourhood













## We will take care of your neighbourhood











A **category 1 hazard** is a serious and immediate risk to a person's health and safety. It is the highest category of hazard in the Housing Health and Safety Rating System (HHSRS)

A **category 2 hazard** is less serious or urgent than a category 1 hazard but still present significant concerns and can adversely affect the health and safety of residents.



## We will provide a good service to you















## We will provide a good service to you











## We will provide a good service to you