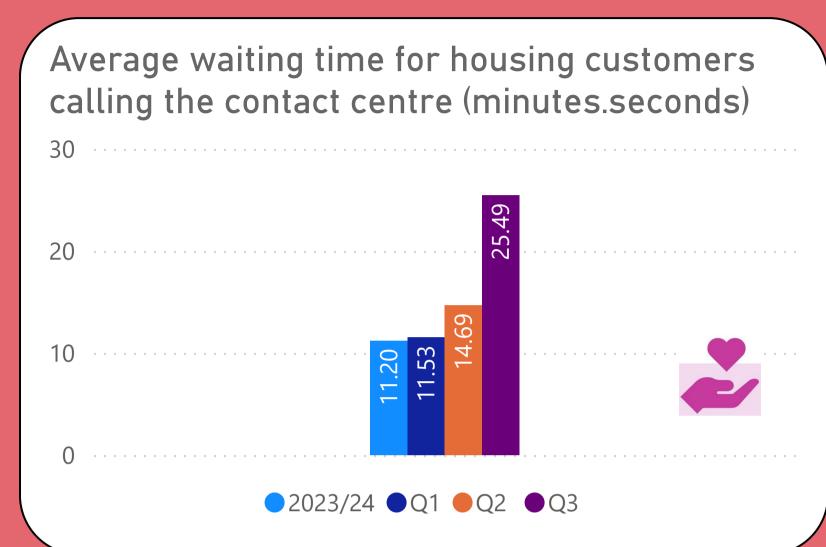

e identified by these icons





Caring, Engaged
Communities







## We will offer a range of quality homes















# We will offer a range of quality homes















# We will offer a range of quality homes









# We will take care of your neighbourhood













## We will take care of your neighbourhood











A **category 1 hazard** is a serious and immediate risk to a person's health and safety. It is the highest category of hazard in the Housing Health and Safety Rating System (HHSRS)

A **category 2 hazard** is less serious or urgent than a category 1 hazard but still present significant concerns and can adversely affect the health and safety of residents.



## We will provide a good service to you















## We will provide a good service to you











## We will provide a good service to you