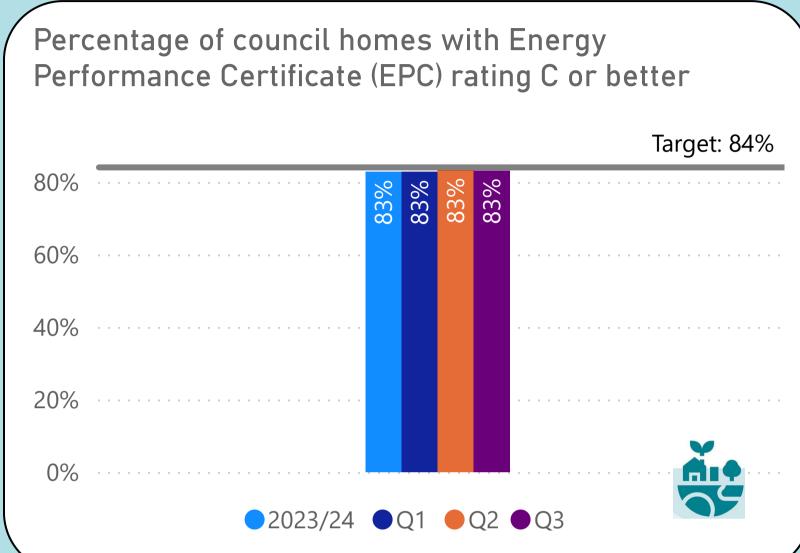

# Housing & Repairs Performance Report

Quarter 3 (October - December 2024)

Performance measures included within this report align with Sheffield City Council's <u>Landlord Commitments</u> and the Regulator of Social Housing's (RSH) <u>Tenant Satisfaction Measures (TSMs)</u>. This report also includes other key performance indicators for the Housing Service.

TSMs can be identified by this icon





Performance measures that contribute to Council Plan outcomes can be identified by these icons





Caring, Engaged
Communities







## We will offer a range of quality homes















# We will offer a range of quality homes















# We will offer a range of quality homes









# We will take care of your neighbourhood













## We will take care of your neighbourhood











A **category 1 hazard** is a serious and immediate risk to a person's health and safety. It is the highest category of hazard in the Housing Health and Safety Rating System (HHSRS)

A **category 2 hazard** is less serious or urgent than a category 1 hazard but still present significant concerns and can adversely affect the health and safety of residents.



## We will provide a good service to you















## We will provide a good service to you











## We will provide a good service to you