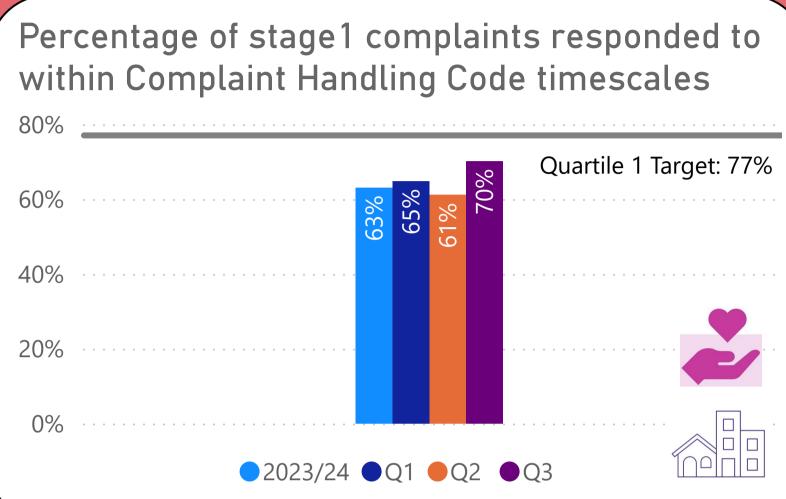

munities







## We will offer a range of quality homes















# We will offer a range of quality homes















# We will offer a range of quality homes









# We will take care of your neighbourhood













## We will take care of your neighbourhood











A **category 1 hazard** is a serious and immediate risk to a person's health and safety. It is the highest category of hazard in the Housing Health and Safety Rating System (HHSRS)

A **category 2 hazard** is less serious or urgent than a category 1 hazard but still present significant concerns and can adversely affect the health and safety of residents.



## We will provide a good service to you















## We will provide a good service to you











## We will provide a good service to you