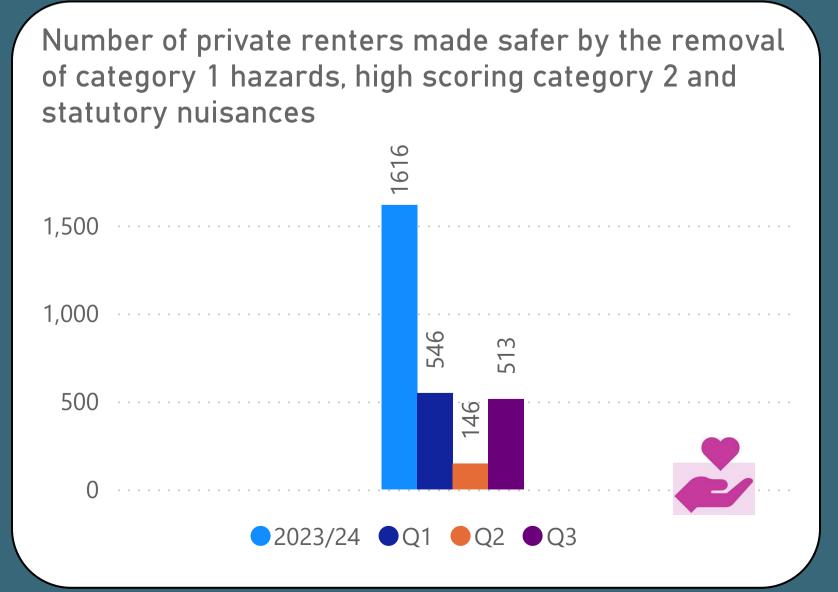

# We will take care of your neighbourhood

## We will take care of your neighbourhood

A **category 1 hazard** is a serious and immediate risk to a person's health and safety. It is the highest category of hazard in the Housing Health and Safety Rating System (HHSRS)

A **category 2 hazard** is less serious or urgent than a category 1 hazard but still present significant concerns and can adversely affect the health and safety of residents.