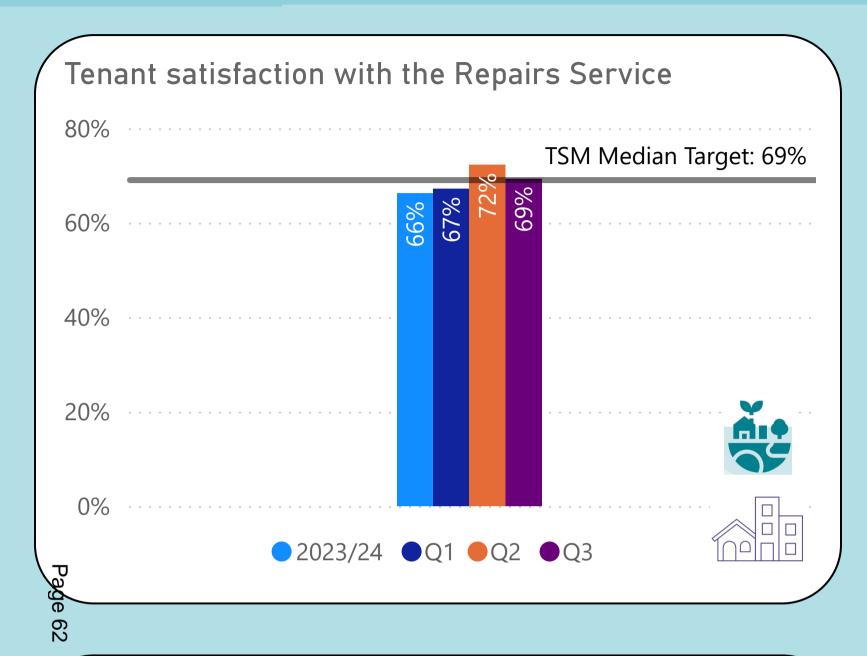

# Housing & Repairs Performance Report

Quarter 3 (October - December 2024)

Performance measures included within this report align with Sheffield City Council's <u>Landlord Commitments</u> and the Regulator of Social Housing's (RSH) <u>Tenant Satisfaction Measures (TSMs)</u>. This report also includes other key performance indicators for the Housing Service.

TSMs can be identified by this icon





Performance measures that contribute to Council Plan outcomes can be identified by these icons





Caring, Engaged
Communities







## We will offer a range of quality homes















# We will offer a range of quality homes















# We will offer a range of quality homes









# We will take care of your neighbourhood













## We will take care of your neighbourhood











A **category 1 hazard** is a serious and immediate risk to a person's health and safety. It is the highest category of hazard in the Housing Health and Safety Rating System (HHSRS)

A **category 2 hazard** is less serious or urgent than a category 1 hazard but still present significant concerns and can adversely affect the health and safety of residents.



## We will provide a good service to you















## We will provide a good service to you











## We will provide a good service to you