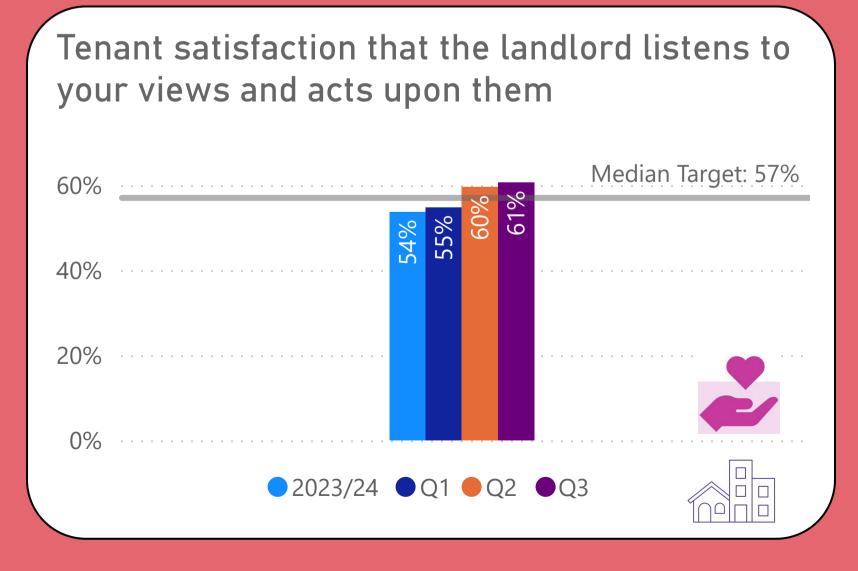

sures that contribute to Council Plan outcomes can be identified by these icons





Caring, Engaged
Communities







## We will offer a range of quality homes















# We will offer a range of quality homes















# We will offer a range of quality homes









# We will take care of your neighbourhood













## We will take care of your neighbourhood











A **category 1 hazard** is a serious and immediate risk to a person's health and safety. It is the highest category of hazard in the Housing Health and Safety Rating System (HHSRS)

A **category 2 hazard** is less serious or urgent than a category 1 hazard but still present significant concerns and can adversely affect the health and safety of residents.



## We will provide a good service to you















## We will provide a good service to you











## We will provide a good service to you