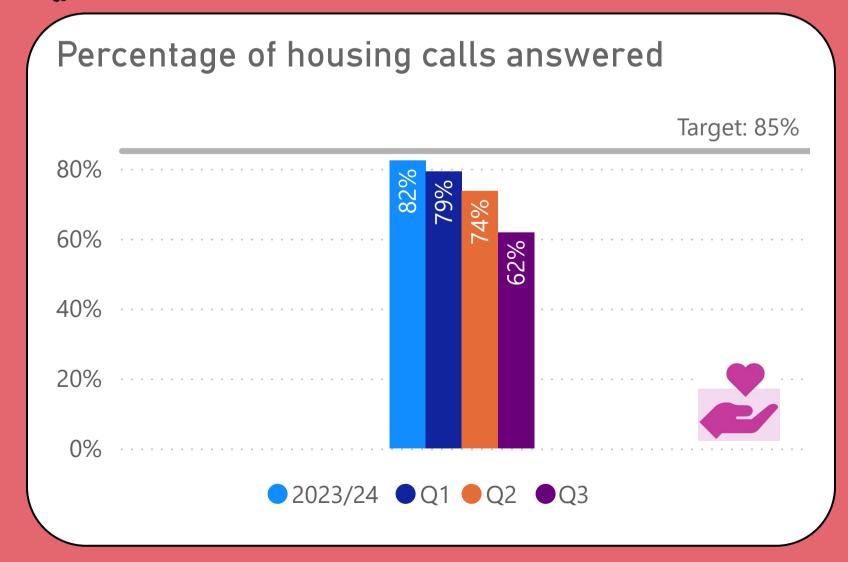

entified by these icons





Caring, Engaged
Communities







## We will offer a range of quality homes















# We will offer a range of quality homes















# We will offer a range of quality homes









# We will take care of your neighbourhood













## We will take care of your neighbourhood











A **category 1 hazard** is a serious and immediate risk to a person's health and safety. It is the highest category of hazard in the Housing Health and Safety Rating System (HHSRS)

A **category 2 hazard** is less serious or urgent than a category 1 hazard but still present significant concerns and can adversely affect the health and safety of residents.



## We will provide a good service to you















## We will provide a good service to you











## We will provide a good service to you