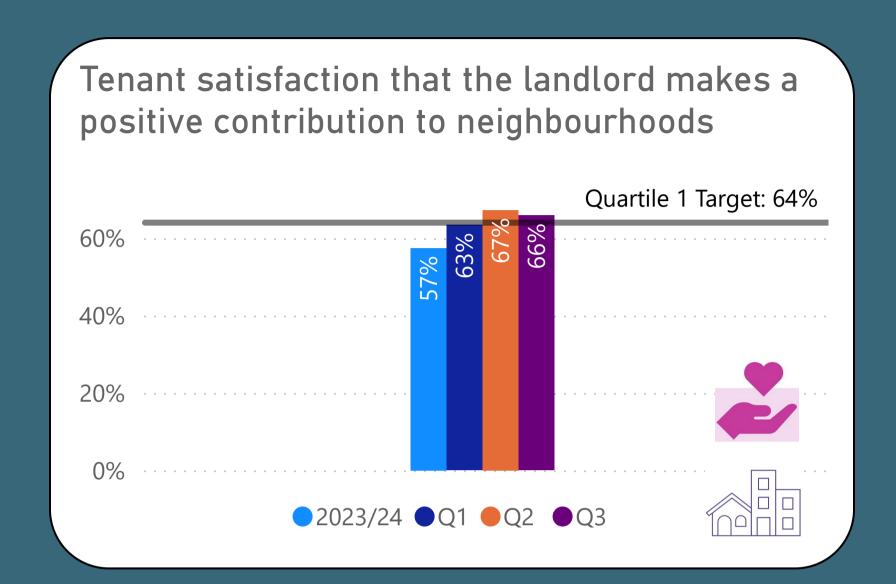

# We will take care of your neighbourhood

## We will take care of your neighbourhood

A **category 1 hazard** is a serious and immediate risk to a person's health and safety. It is the highest category of hazard in the Housing Health and Safety Rating System (HHSRS)