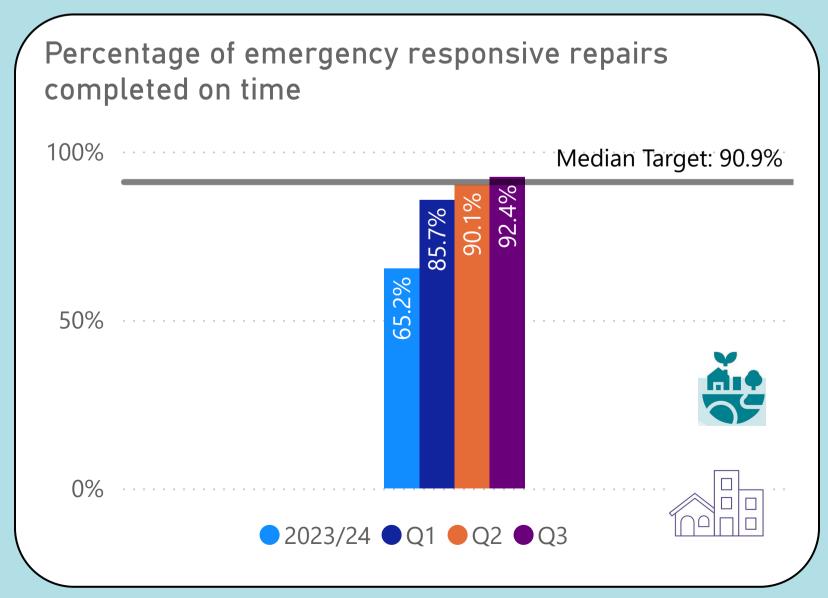

# Housing & Repairs Performance Report

Quarter 3 (October - December 2024)

Performance measures included within this report align with Sheffield City Council's <u>Landlord Commitments</u> and the Regulator of Social Housing's (RSH) <u>Tenant Satisfaction Measures (TSMs)</u>. This report also includes other key performance indicators for the Housing Service.

TSMs can be identified by this icon





Performance measures that contribute to Council Plan outcomes can be identified by these icons





Caring, Engaged
Communities







## We will offer a range of quality homes















# We will offer a range of quality homes















# We will offer a range of quality homes









# We will take care of your neighbourhood













## We will take care of your neighbourhood











A **category 1 hazard** is a serious and immediate risk to a person's health and safety. It is the highest category of hazard in the Housing Health and Safety Rating System (HHSRS)

A **category 2 hazard** is less serious or urgent than a category 1 hazard but still present significant concerns and can adversely affect the health and safety of residents.



## We will provide a good service to you















## We will provide a good service to you











## We will provide a good service to you