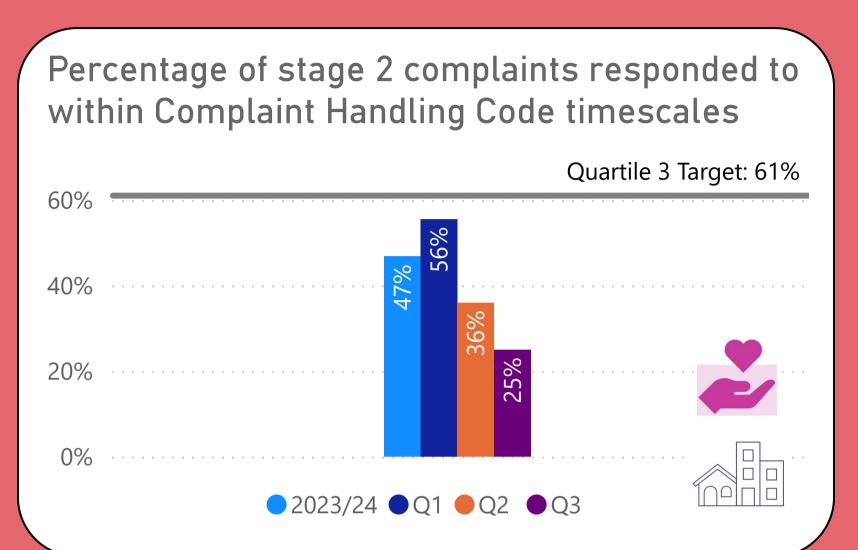

nities







## We will offer a range of quality homes















# We will offer a range of quality homes















# We will offer a range of quality homes









# We will take care of your neighbourhood













## We will take care of your neighbourhood











A **category 1 hazard** is a serious and immediate risk to a person's health and safety. It is the highest category of hazard in the Housing Health and Safety Rating System (HHSRS)

A **category 2 hazard** is less serious or urgent than a category 1 hazard but still present significant concerns and can adversely affect the health and safety of residents.



## We will provide a good service to you















## We will provide a good service to you











## We will provide a good service to you