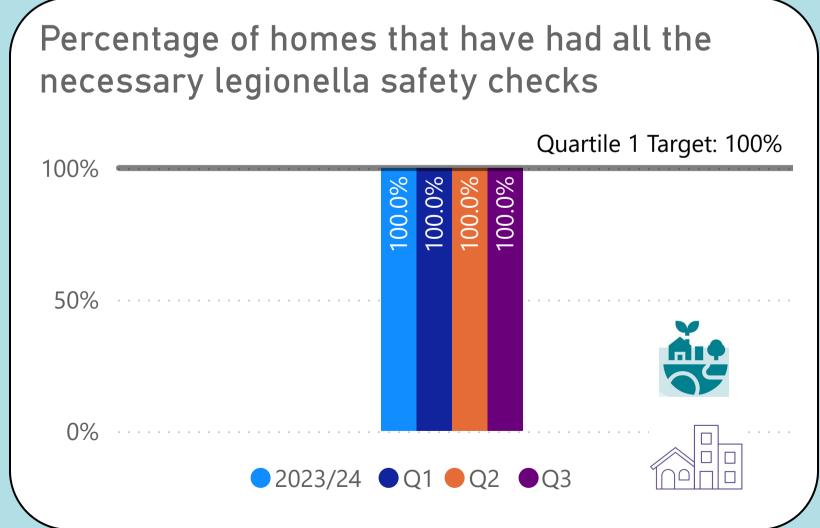

# Housing & Repairs Performance Report

Quarter 3 (October - December 2024)

Performance measures included within this report align with Sheffield City Council's <u>Landlord Commitments</u> and the Regulator of Social Housing's (RSH) <u>Tenant Satisfaction Measures (TSMs)</u>. This report also includes other key performance indicators for the Housing Service.

TSMs can be identified by this icon





Performance measures that contribute to Council Plan outcomes can be identified by these icons





Caring, Engaged
Communities







## We will offer a range of quality homes















# We will offer a range of quality homes















# We will offer a range of quality homes









# We will take care of your neighbourhood













## We will take care of your neighbourhood











A **category 1 hazard** is a serious and immediate risk to a person's health and safety. It is the highest category of hazard in the Housing Health and Safety Rating System (HHSRS)

A **category 2 hazard** is less serious or urgent than a category 1 hazard but still present significant concerns and can adversely affect the health and safety of residents.



## We will provide a good service to you















## We will provide a good service to you











## We will provide a good service to you