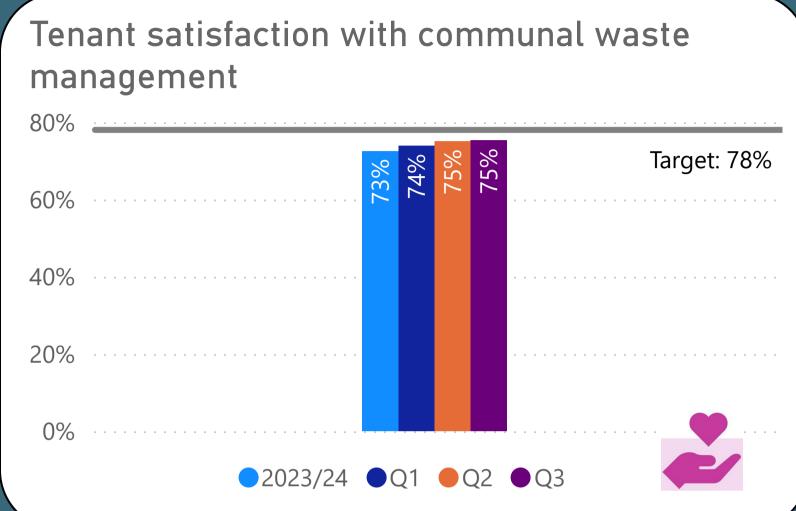

ousing & Repairs Performance Report

Quarter 3 (October - December 2024)

Performance measures included within this report align with Sheffield City Council's <u>Landlord Commitments</u> and the Regulator of Social Housing's (RSH) <u>Tenant Satisfaction Measures (TSMs)</u>. This report also includes other key performance indicators for the Housing Service.

TSMs can be identified by this icon





Performance measures that contribute to Council Plan outcomes can be identified by these icons





Caring, Engaged
Communities







## We will offer a range of quality homes















# We will offer a range of quality homes















# We will offer a range of quality homes









# We will take care of your neighbourhood













## We will take care of your neighbourhood











A **category 1 hazard** is a serious and immediate risk to a person's health and safety. It is the highest category of hazard in the Housing Health and Safety Rating System (HHSRS)

A **category 2 hazard** is less serious or urgent than a category 1 hazard but still present significant concerns and can adversely affect the health and safety of residents.



## We will provide a good service to you















## We will provide a good service to you











## We will provide a good service to you