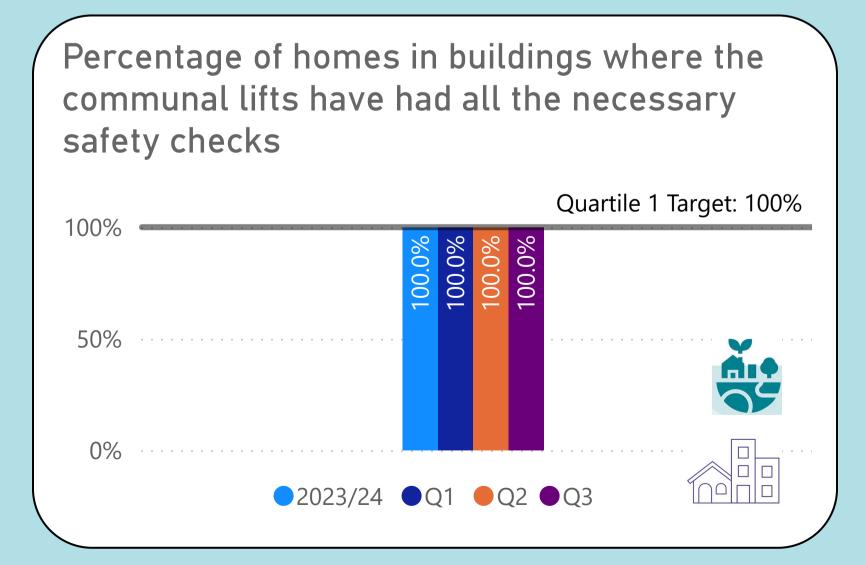

# Housing & Repairs Performance Report

Quarter 3 (October - December 2024)

Performance measures included within this report align with Sheffield City Council's <u>Landlord Commitments</u> and the Regulator of Social Housing's (RSH) <u>Tenant Satisfaction Measures (TSMs)</u>. This report also includes other key performance indicators for the Housing Service.

TSMs can be identified by this icon





Performance measures that contribute to Council Plan outcomes can be identified by these icons





Caring, Engaged
Communities







## We will offer a range of quality homes















# We will offer a range of quality homes















# We will offer a range of quality homes









# We will take care of your neighbourhood













## We will take care of your neighbourhood











A **category 1 hazard** is a serious and immediate risk to a person's health and safety. It is the highest category of hazard in the Housing Health and Safety Rating System (HHSRS)

A **category 2 hazard** is less serious or urgent than a category 1 hazard but still present significant concerns and can adversely affect the health and safety of residents.



## We will provide a good service to you















## We will provide a good service to you











## We will provide a good service to you