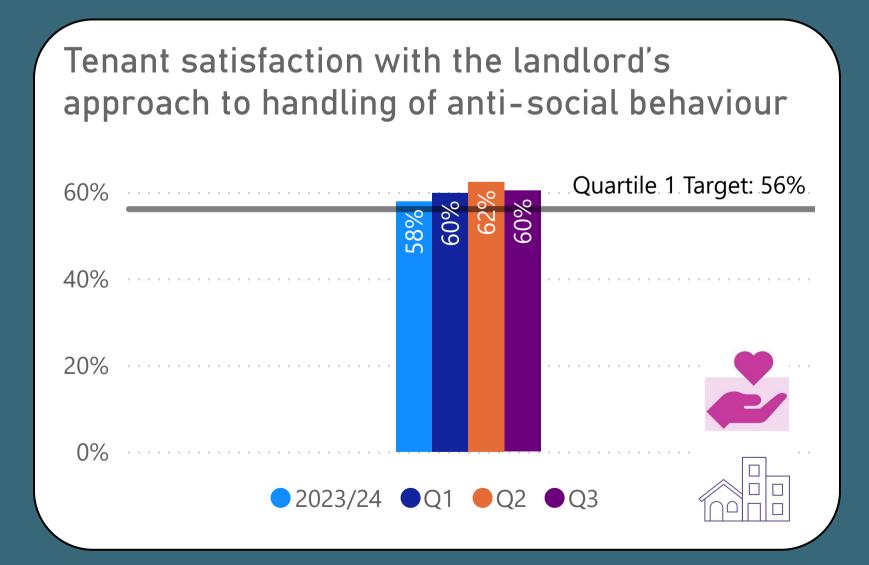

# We will take care of your neighbourhood

## We will take care of your neighbourhood

A **category 1 hazard** is a serious and immediate risk to a person's health and safety. It is the highest category of hazard in the Housing Health and Safety Rating System (HHSRS)