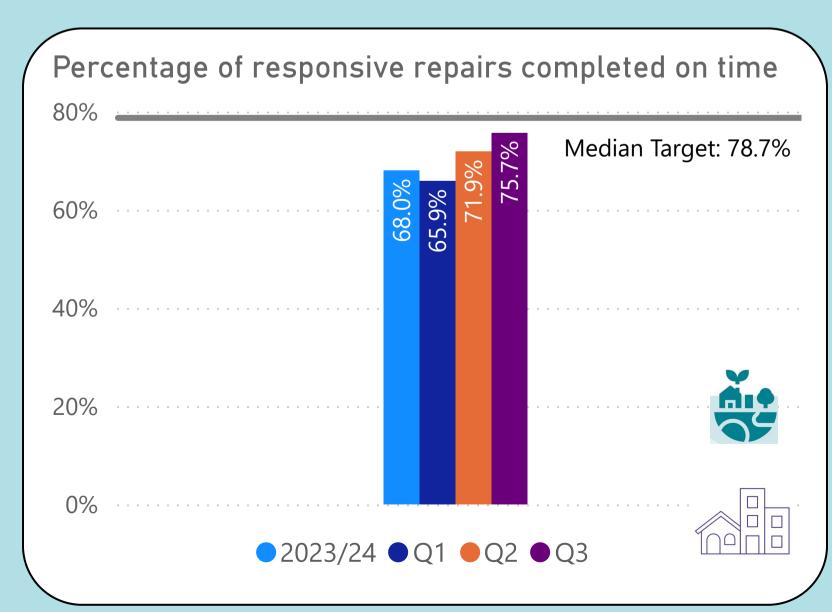

# Housing & Repairs Performance Report

Quarter 3 (October - December 2024)

Performance measures included within this report align with Sheffield City Council's <u>Landlord Commitments</u> and the Regulator of Social Housing's (RSH) <u>Tenant Satisfaction Measures (TSMs)</u>. This report also includes other key performance indicators for the Housing Service.

TSMs can be identified by this icon





Performance measures that contribute to Council Plan outcomes can be identified by these icons





Caring, Engaged
Communities







## We will offer a range of quality homes















# We will offer a range of quality homes















# We will offer a range of quality homes









# We will take care of your neighbourhood













## We will take care of your neighbourhood











A **category 1 hazard** is a serious and immediate risk to a person's health and safety. It is the highest category of hazard in the Housing Health and Safety Rating System (HHSRS)

A **category 2 hazard** is less serious or urgent than a category 1 hazard but still present significant concerns and can adversely affect the health and safety of residents.



## We will provide a good service to you















## We will provide a good service to you











## We will provide a good service to you