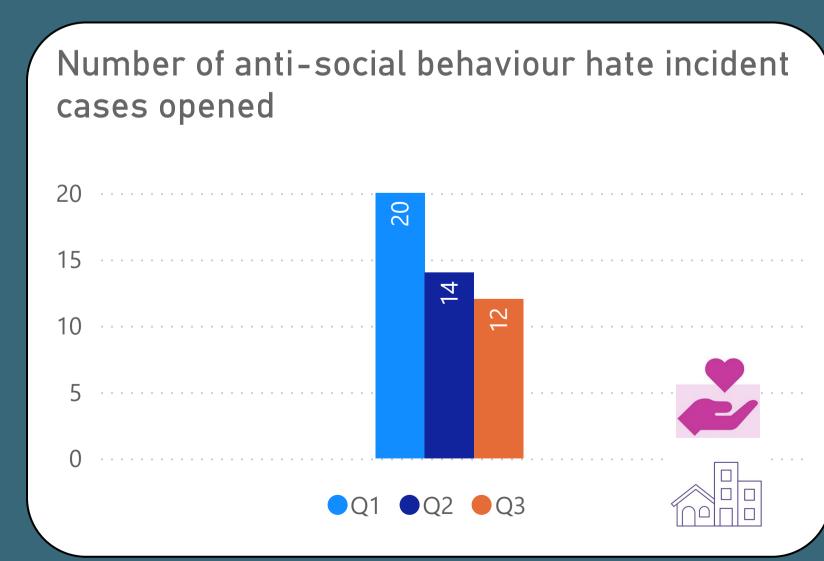

# Housing & Repairs Performance Report

Quarter 3 (October - December 2024)

Performance measures included within this report align with Sheffield City Council's <u>Landlord Commitments</u> and the Regulator of Social Housing's (RSH) <u>Tenant Satisfaction Measures (TSMs)</u>. This report also includes other key performance indicators for the Housing Service.

TSMs can be identified by this icon





Performance measures that contribute to Council Plan outcomes can be identified by these icons





Caring, Engaged
Communities







## We will offer a range of quality homes















# We will offer a range of quality homes















# We will offer a range of quality homes









# We will take care of your neighbourhood













## We will take care of your neighbourhood











A **category 1 hazard** is a serious and immediate risk to a person's health and safety. It is the highest category of hazard in the Housing Health and Safety Rating System (HHSRS)

A **category 2 hazard** is less serious or urgent than a category 1 hazard but still present significant concerns and can adversely affect the health and safety of residents.



## We will provide a good service to you















## We will provide a good service to you











## We will provide a good service to you