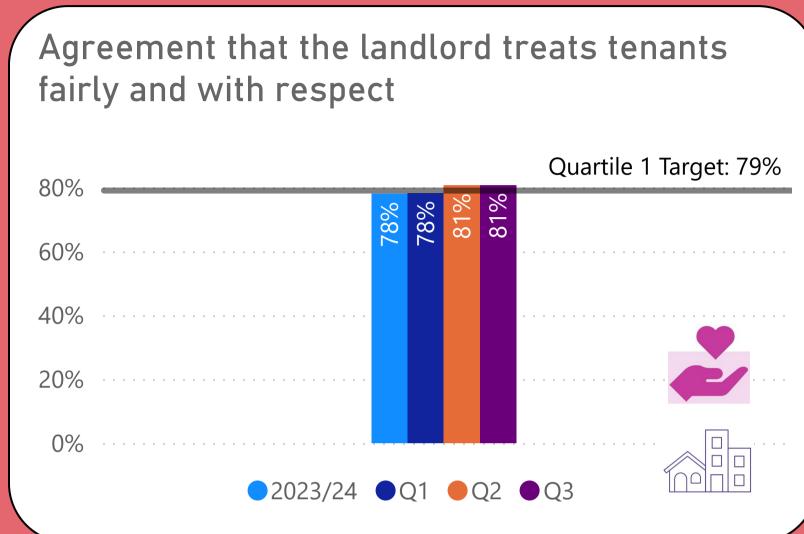

measures that contribute to Council Plan outcomes can be identified by these icons





Caring, Engaged
Communities







## We will offer a range of quality homes















# We will offer a range of quality homes















# We will offer a range of quality homes









# We will take care of your neighbourhood













## We will take care of your neighbourhood











A **category 1 hazard** is a serious and immediate risk to a person's health and safety. It is the highest category of hazard in the Housing Health and Safety Rating System (HHSRS)

A **category 2 hazard** is less serious or urgent than a category 1 hazard but still present significant concerns and can adversely affect the health and safety of residents.



## We will provide a good service to you















## We will provide a good service to you











## We will provide a good service to you