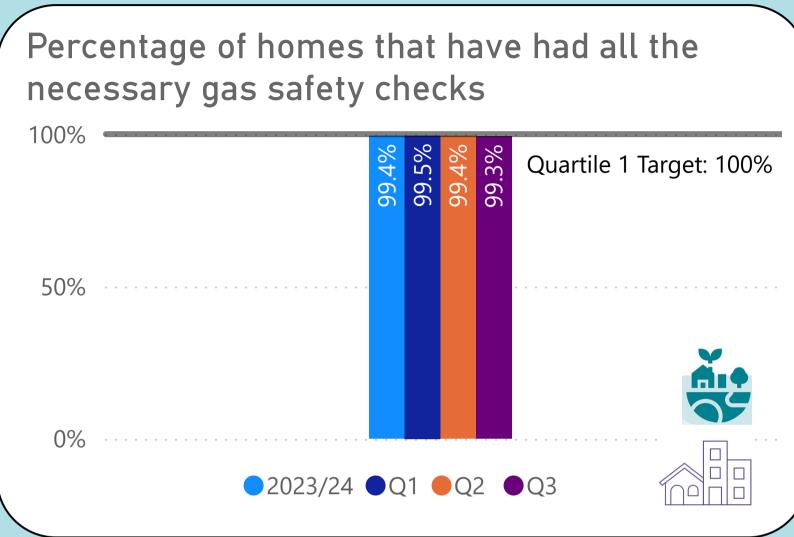

# Housing & Repairs Performance Report

Quarter 3 (October - December 2024)

Performance measures included within this report align with Sheffield City Council's <u>Landlord Commitments</u> and the Regulator of Social Housing's (RSH) <u>Tenant Satisfaction Measures (TSMs)</u>. This report also includes other key performance indicators for the Housing Service.

TSMs can be identified by this icon





Performance measures that contribute to Council Plan outcomes can be identified by these icons





Caring, Engaged
Communities







## We will offer a range of quality homes















# We will offer a range of quality homes















# We will offer a range of quality homes









# We will take care of your neighbourhood













## We will take care of your neighbourhood











A **category 1 hazard** is a serious and immediate risk to a person's health and safety. It is the highest category of hazard in the Housing Health and Safety Rating System (HHSRS)

A **category 2 hazard** is less serious or urgent than a category 1 hazard but still present significant concerns and can adversely affect the health and safety of residents.



## We will provide a good service to you















## We will provide a good service to you











## We will provide a good service to you