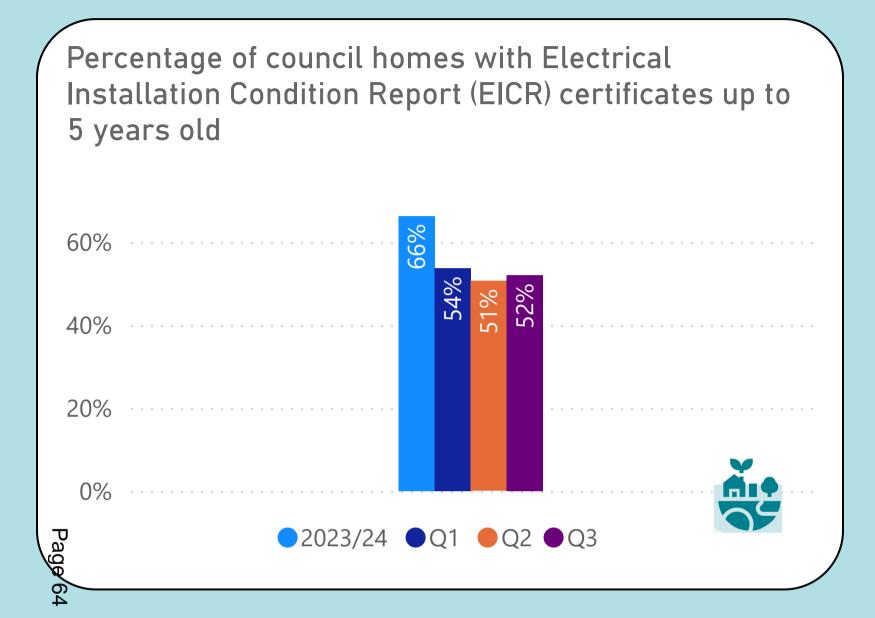

# Housing & Repairs Performance Report

Quarter 3 (October - December 2024)

Performance measures included within this report align with Sheffield City Council's <u>Landlord Commitments</u> and the Regulator of Social Housing's (RSH) <u>Tenant Satisfaction Measures (TSMs)</u>. This report also includes other key performance indicators for the Housing Service.

TSMs can be identified by this icon





Performance measures that contribute to Council Plan outcomes can be identified by these icons





Caring, Engaged
Communities







## We will offer a range of quality homes















# We will offer a range of quality homes















# We will offer a range of quality homes









# We will take care of your neighbourhood













## We will take care of your neighbourhood











A **category 1 hazard** is a serious and immediate risk to a person's health and safety. It is the highest category of hazard in the Housing Health and Safety Rating System (HHSRS)

A **category 2 hazard** is less serious or urgent than a category 1 hazard but still present significant concerns and can adversely affect the health and safety of residents.



## We will provide a good service to you















## We will provide a good service to you











## We will provide a good service to you