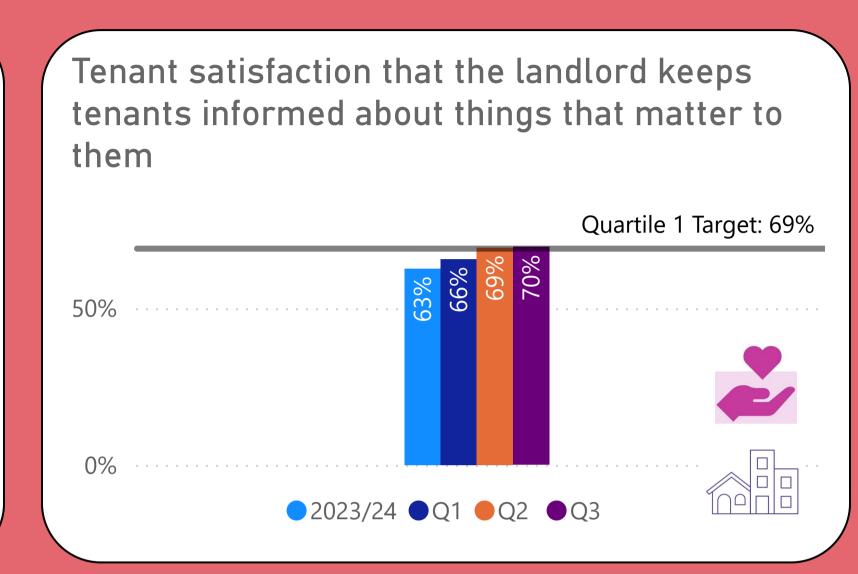

easures that contribute to Council Plan outcomes can be identified by these icons





Caring, Engaged
Communities







## We will offer a range of quality homes















# We will offer a range of quality homes















# We will offer a range of quality homes









# We will take care of your neighbourhood













## We will take care of your neighbourhood











A **category 1 hazard** is a serious and immediate risk to a person's health and safety. It is the highest category of hazard in the Housing Health and Safety Rating System (HHSRS)

A **category 2 hazard** is less serious or urgent than a category 1 hazard but still present significant concerns and can adversely affect the health and safety of residents.



## We will provide a good service to you















## We will provide a good service to you











## We will provide a good service to you