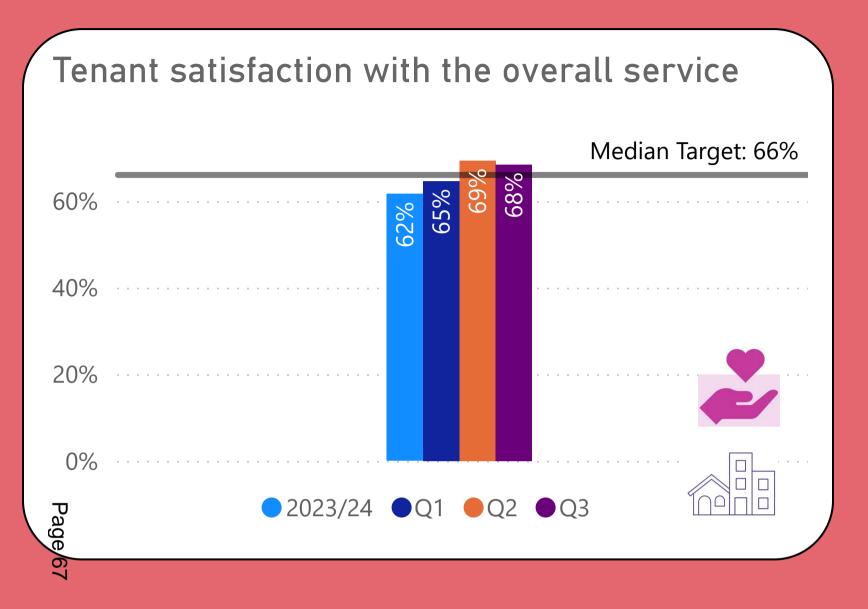

ce measures that contribute to Council Plan outcomes can be identified by these icons





Caring, Engaged
Communities







## We will offer a range of quality homes















# We will offer a range of quality homes















# We will offer a range of quality homes









# We will take care of your neighbourhood













## We will take care of your neighbourhood











A **category 1 hazard** is a serious and immediate risk to a person's health and safety. It is the highest category of hazard in the Housing Health and Safety Rating System (HHSRS)

A **category 2 hazard** is less serious or urgent than a category 1 hazard but still present significant concerns and can adversely affect the health and safety of residents.



## We will provide a good service to you















## We will provide a good service to you











## We will provide a good service to you