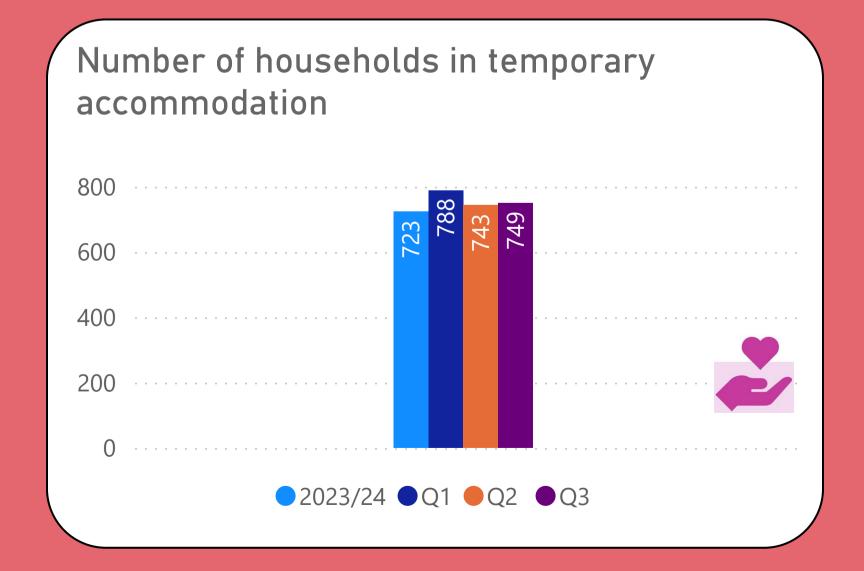

ties







## We will offer a range of quality homes















# We will offer a range of quality homes















# We will offer a range of quality homes









# We will take care of your neighbourhood













## We will take care of your neighbourhood











A **category 1 hazard** is a serious and immediate risk to a person's health and safety. It is the highest category of hazard in the Housing Health and Safety Rating System (HHSRS)

A **category 2 hazard** is less serious or urgent than a category 1 hazard but still present significant concerns and can adversely affect the health and safety of residents.



## We will provide a good service to you















## We will provide a good service to you











## We will provide a good service to you