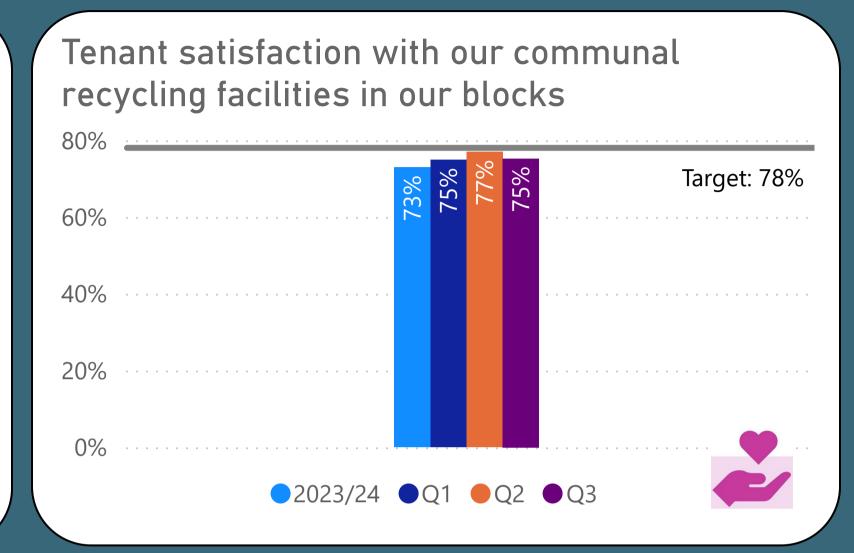

sing & Repairs Performance Report

Quarter 3 (October - December 2024)

Performance measures included within this report align with Sheffield City Council's <u>Landlord Commitments</u> and the Regulator of Social Housing's (RSH) <u>Tenant Satisfaction Measures (TSMs)</u>. This report also includes other key performance indicators for the Housing Service.

TSMs can be identified by this icon





Performance measures that contribute to Council Plan outcomes can be identified by these icons





Caring, Engaged
Communities







## We will offer a range of quality homes















# We will offer a range of quality homes















# We will offer a range of quality homes









# We will take care of your neighbourhood













## We will take care of your neighbourhood











A **category 1 hazard** is a serious and immediate risk to a person's health and safety. It is the highest category of hazard in the Housing Health and Safety Rating System (HHSRS)

A **category 2 hazard** is less serious or urgent than a category 1 hazard but still present significant concerns and can adversely affect the health and safety of residents.



## We will provide a good service to you















## We will provide a good service to you











## We will provide a good service to you