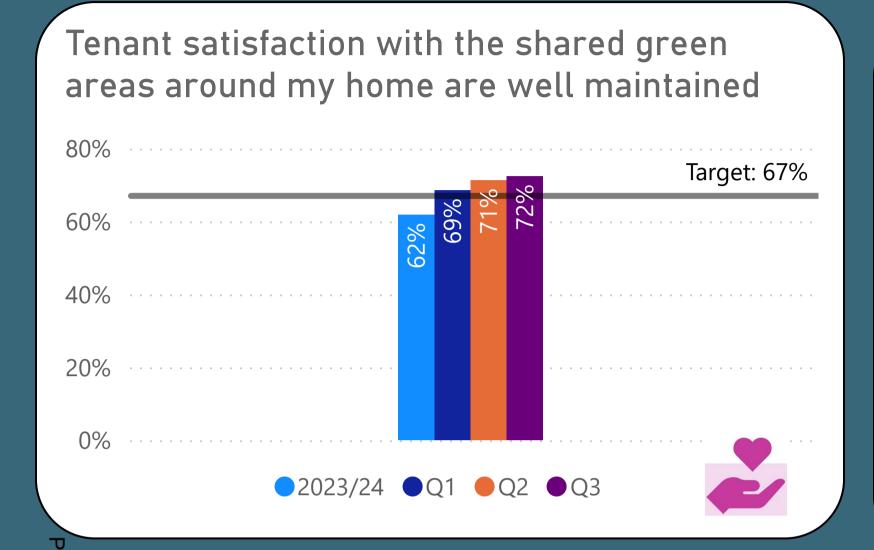

Housing & Repairs Performance Report

Quarter 3 (October - December 2024)

Performance measures included within this report align with Sheffield City Council's <u>Landlord Commitments</u> and the Regulator of Social Housing's (RSH) <u>Tenant Satisfaction Measures (TSMs)</u>. This report also includes other key performance indicators for the Housing Service.

TSMs can be identified by this icon





Performance measures that contribute to Council Plan outcomes can be identified by these icons





Caring, Engaged
Communities







## We will offer a range of quality homes















# We will offer a range of quality homes















# We will offer a range of quality homes









# We will take care of your neighbourhood













## We will take care of your neighbourhood











A **category 1 hazard** is a serious and immediate risk to a person's health and safety. It is the highest category of hazard in the Housing Health and Safety Rating System (HHSRS)

A **category 2 hazard** is less serious or urgent than a category 1 hazard but still present significant concerns and can adversely affect the health and safety of residents.



## We will provide a good service to you















## We will provide a good service to you











## We will provide a good service to you