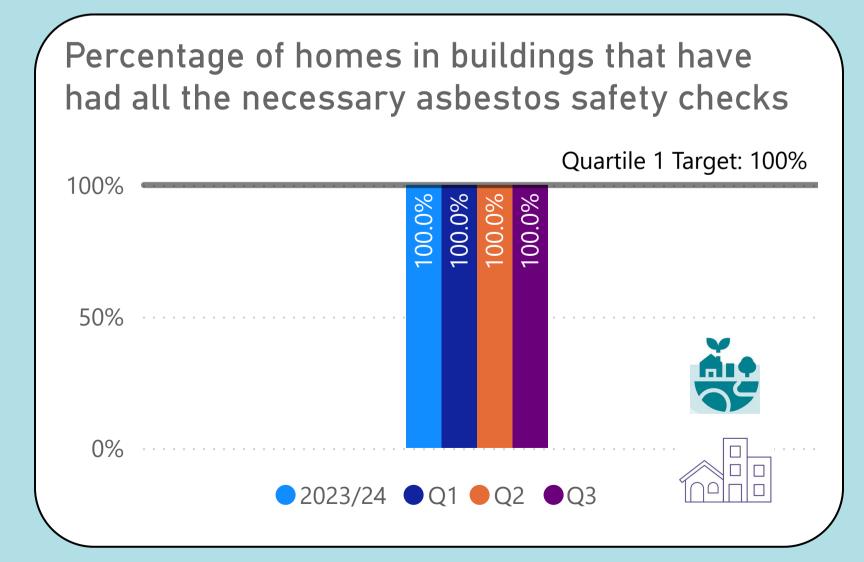

# Housing & Repairs Performance Report

Quarter 3 (October - December 2024)

Performance measures included within this report align with Sheffield City Council's <u>Landlord Commitments</u> and the Regulator of Social Housing's (RSH) <u>Tenant Satisfaction Measures (TSMs)</u>. This report also includes other key performance indicators for the Housing Service.

TSMs can be identified by this icon





Performance measures that contribute to Council Plan outcomes can be identified by these icons





Caring, Engaged
Communities







## We will offer a range of quality homes















# We will offer a range of quality homes















# We will offer a range of quality homes









# We will take care of your neighbourhood













## We will take care of your neighbourhood











A **category 1 hazard** is a serious and immediate risk to a person's health and safety. It is the highest category of hazard in the Housing Health and Safety Rating System (HHSRS)

A **category 2 hazard** is less serious or urgent than a category 1 hazard but still present significant concerns and can adversely affect the health and safety of residents.



## We will provide a good service to you















## We will provide a good service to you











## We will provide a good service to you