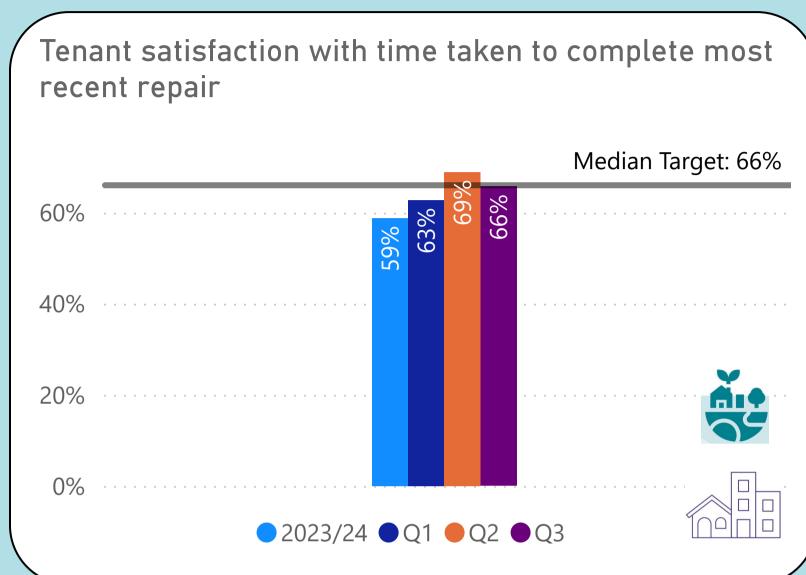

# Housing & Repairs Performance Report

Quarter 3 (October - December 2024)

Performance measures included within this report align with Sheffield City Council's <u>Landlord Commitments</u> and the Regulator of Social Housing's (RSH) <u>Tenant Satisfaction Measures (TSMs)</u>. This report also includes other key performance indicators for the Housing Service.

TSMs can be identified by this icon





Performance measures that contribute to Council Plan outcomes can be identified by these icons





Caring, Engaged
Communities







## We will offer a range of quality homes















# We will offer a range of quality homes















# We will offer a range of quality homes









# We will take care of your neighbourhood













## We will take care of your neighbourhood











A **category 1 hazard** is a serious and immediate risk to a person's health and safety. It is the highest category of hazard in the Housing Health and Safety Rating System (HHSRS)

A **category 2 hazard** is less serious or urgent than a category 1 hazard but still present significant concerns and can adversely affect the health and safety of residents.



## We will provide a good service to you















## We will provide a good service to you











## We will provide a good service to you