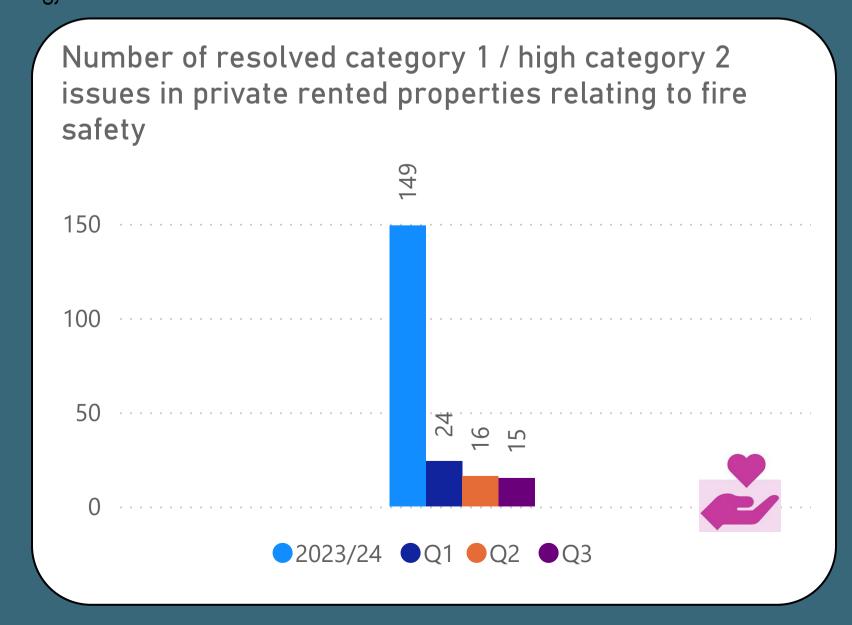

# We will take care of your neighbourhood

## We will take care of your neighbourhood

A **category 1 hazard** is a serious and immediate risk to a person's health and safety. It is the highest category of hazard in the Housing Health and Safety Rating System (HHSRS)

A **category 2 hazard** is less serious or urgent than a category 1 hazard but still present significant concerns and can adversely affect the health and safety of residents.