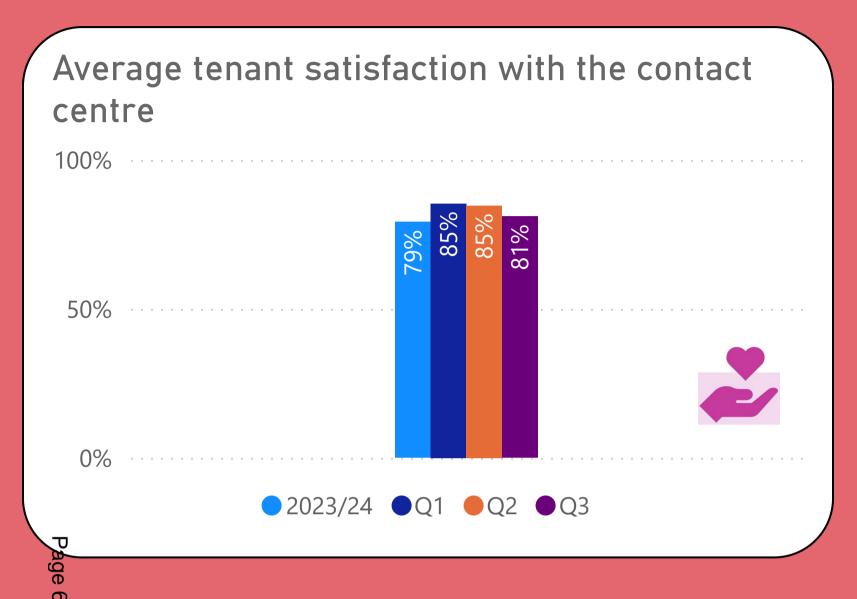

be identified by these icons





Caring, Engaged
Communities







## We will offer a range of quality homes















# We will offer a range of quality homes















# We will offer a range of quality homes









# We will take care of your neighbourhood













## We will take care of your neighbourhood











A **category 1 hazard** is a serious and immediate risk to a person's health and safety. It is the highest category of hazard in the Housing Health and Safety Rating System (HHSRS)

A **category 2 hazard** is less serious or urgent than a category 1 hazard but still present significant concerns and can adversely affect the health and safety of residents.



## We will provide a good service to you















## We will provide a good service to you











## We will provide a good service to you