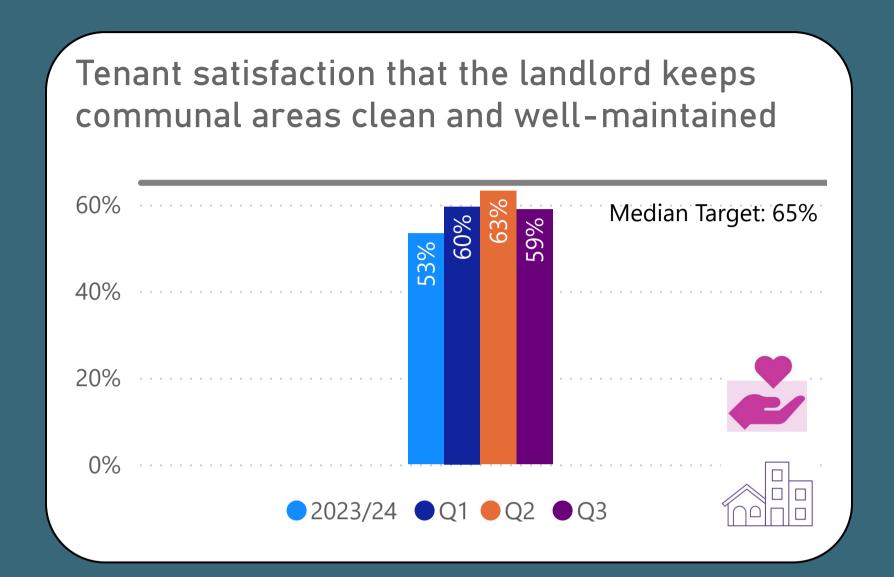

# We will take care of your neighbourhood

## We will take care of your neighbourhood

A **category 1 hazard** is a serious and immediate risk to a person's health and safety. It is the highest category of hazard in the Housing Health and Safety Rating System (HHSRS)