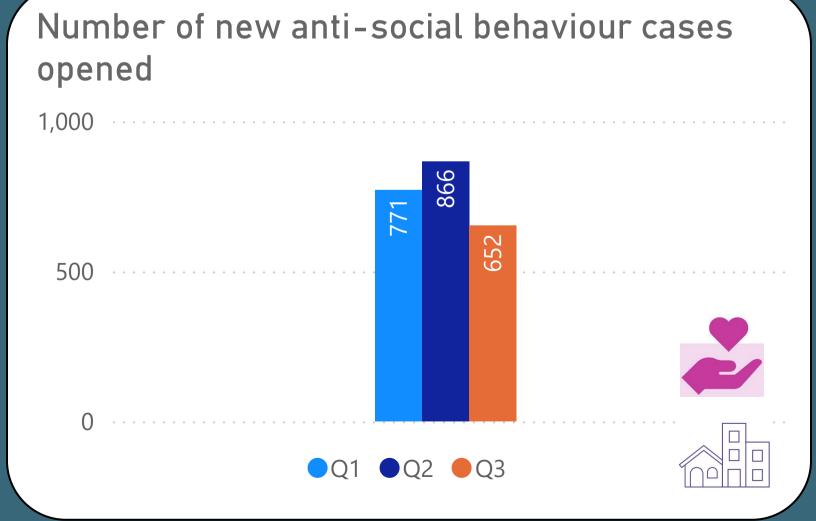

# Housing & Repairs Performance Report

Quarter 3 (October - December 2024)

Performance measures included within this report align with Sheffield City Council's <u>Landlord Commitments</u> and the Regulator of Social Housing's (RSH) <u>Tenant Satisfaction Measures (TSMs)</u>. This report also includes other key performance indicators for the Housing Service.

TSMs can be identified by this icon





Performance measures that contribute to Council Plan outcomes can be identified by these icons





Caring, Engaged
Communities







## We will offer a range of quality homes















# We will offer a range of quality homes















# We will offer a range of quality homes









# We will take care of your neighbourhood













## We will take care of your neighbourhood











A **category 1 hazard** is a serious and immediate risk to a person's health and safety. It is the highest category of hazard in the Housing Health and Safety Rating System (HHSRS)

A **category 2 hazard** is less serious or urgent than a category 1 hazard but still present significant concerns and can adversely affect the health and safety of residents.



## We will provide a good service to you















## We will provide a good service to you











## We will provide a good service to you