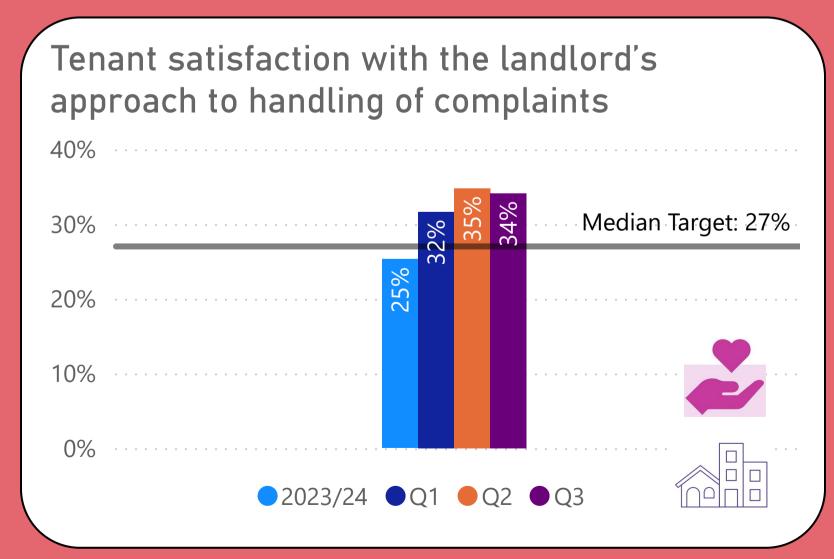

res that contribute to Council Plan outcomes can be identified by these icons





Caring, Engaged
Communities







## We will offer a range of quality homes















# We will offer a range of quality homes















# We will offer a range of quality homes









# We will take care of your neighbourhood













## We will take care of your neighbourhood











A **category 1 hazard** is a serious and immediate risk to a person's health and safety. It is the highest category of hazard in the Housing Health and Safety Rating System (HHSRS)

A **category 2 hazard** is less serious or urgent than a category 1 hazard but still present significant concerns and can adversely affect the health and safety of residents.



## We will provide a good service to you















## We will provide a good service to you











## We will provide a good service to you