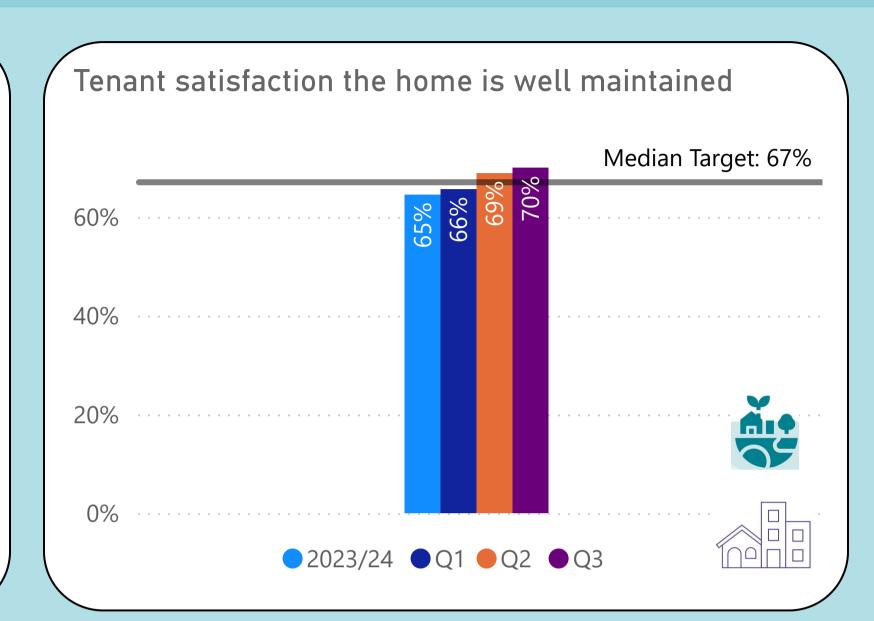

# Housing & Repairs Performance Report

Quarter 3 (October - December 2024)

Performance measures included within this report align with Sheffield City Council's <u>Landlord Commitments</u> and the Regulator of Social Housing's (RSH) <u>Tenant Satisfaction Measures (TSMs)</u>. This report also includes other key performance indicators for the Housing Service.

TSMs can be identified by this icon





Performance measures that contribute to Council Plan outcomes can be identified by these icons





Caring, Engaged
Communities







## We will offer a range of quality homes















# We will offer a range of quality homes















# We will offer a range of quality homes









# We will take care of your neighbourhood













## We will take care of your neighbourhood











A **category 1 hazard** is a serious and immediate risk to a person's health and safety. It is the highest category of hazard in the Housing Health and Safety Rating System (HHSRS)

A **category 2 hazard** is less serious or urgent than a category 1 hazard but still present significant concerns and can adversely affect the health and safety of residents.



## We will provide a good service to you















## We will provide a good service to you











## We will provide a good service to you