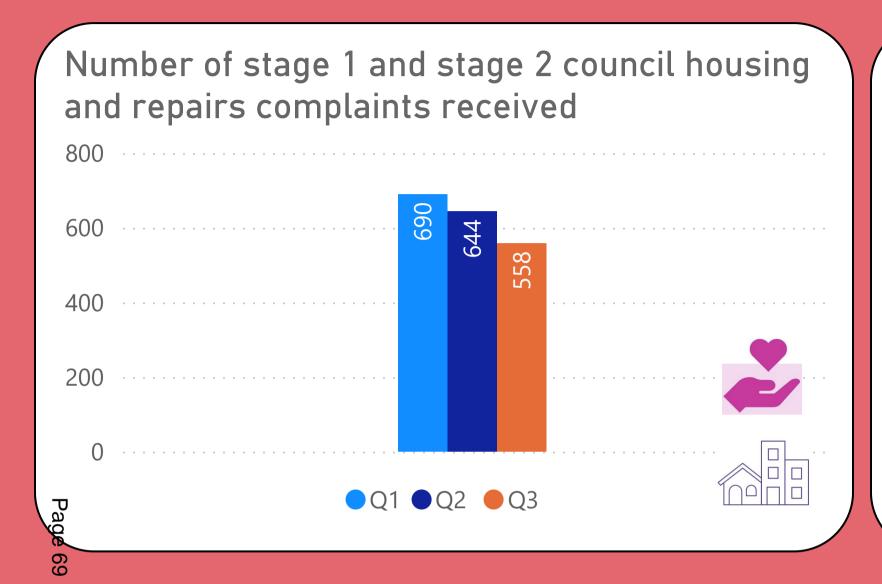

ommunities







## We will offer a range of quality homes















# We will offer a range of quality homes















# We will offer a range of quality homes









# We will take care of your neighbourhood













## We will take care of your neighbourhood











A **category 1 hazard** is a serious and immediate risk to a person's health and safety. It is the highest category of hazard in the Housing Health and Safety Rating System (HHSRS)

A **category 2 hazard** is less serious or urgent than a category 1 hazard but still present significant concerns and can adversely affect the health and safety of residents.



## We will provide a good service to you















## We will provide a good service to you











## We will provide a good service to you