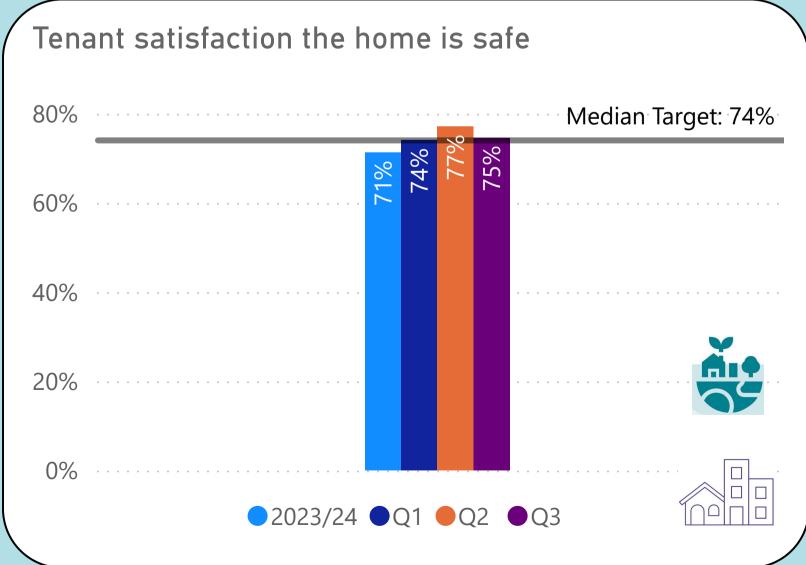

# Housing & Repairs Performance Report

Quarter 3 (October - December 2024)

Performance measures included within this report align with Sheffield City Council's <u>Landlord Commitments</u> and the Regulator of Social Housing's (RSH) <u>Tenant Satisfaction Measures (TSMs)</u>. This report also includes other key performance indicators for the Housing Service.

TSMs can be identified by this icon





Performance measures that contribute to Council Plan outcomes can be identified by these icons





Caring, Engaged
Communities







## We will offer a range of quality homes















# We will offer a range of quality homes















# We will offer a range of quality homes









# We will take care of your neighbourhood













## We will take care of your neighbourhood











A **category 1 hazard** is a serious and immediate risk to a person's health and safety. It is the highest category of hazard in the Housing Health and Safety Rating System (HHSRS)

A **category 2 hazard** is less serious or urgent than a category 1 hazard but still present significant concerns and can adversely affect the health and safety of residents.



## We will provide a good service to you















## We will provide a good service to you











## We will provide a good service to you