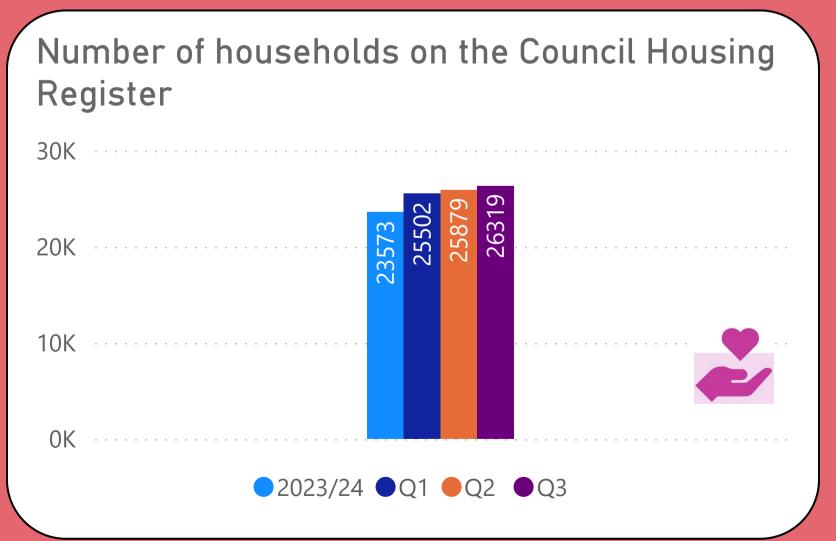

es







## We will offer a range of quality homes















# We will offer a range of quality homes















# We will offer a range of quality homes









# We will take care of your neighbourhood













## We will take care of your neighbourhood











A **category 1 hazard** is a serious and immediate risk to a person's health and safety. It is the highest category of hazard in the Housing Health and Safety Rating System (HHSRS)

A **category 2 hazard** is less serious or urgent than a category 1 hazard but still present significant concerns and can adversely affect the health and safety of residents.



## We will provide a good service to you















## We will provide a good service to you











## We will provide a good service to you