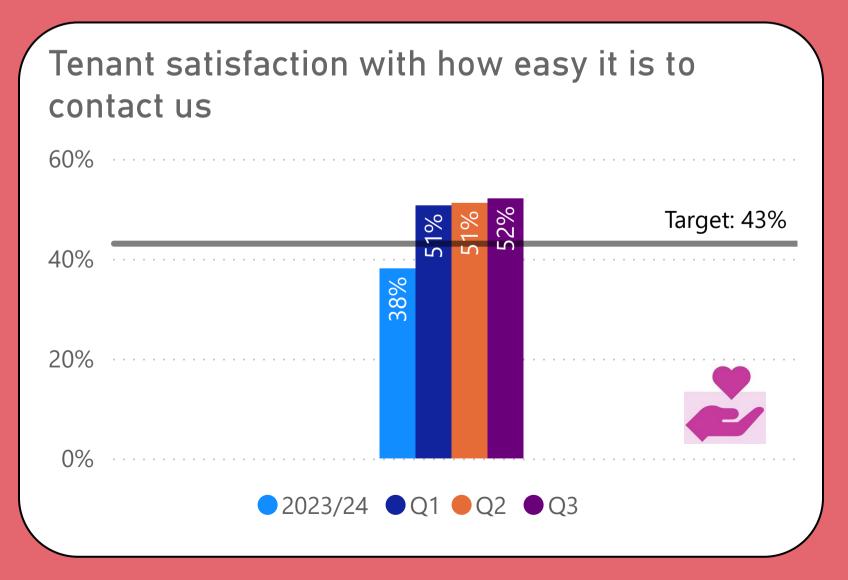

s that contribute to Council Plan outcomes can be identified by these icons





Caring, Engaged
Communities







## We will offer a range of quality homes















# We will offer a range of quality homes















# We will offer a range of quality homes









# We will take care of your neighbourhood













## We will take care of your neighbourhood











A **category 1 hazard** is a serious and immediate risk to a person's health and safety. It is the highest category of hazard in the Housing Health and Safety Rating System (HHSRS)

A **category 2 hazard** is less serious or urgent than a category 1 hazard but still present significant concerns and can adversely affect the health and safety of residents.



## We will provide a good service to you















## We will provide a good service to you











## We will provide a good service to you