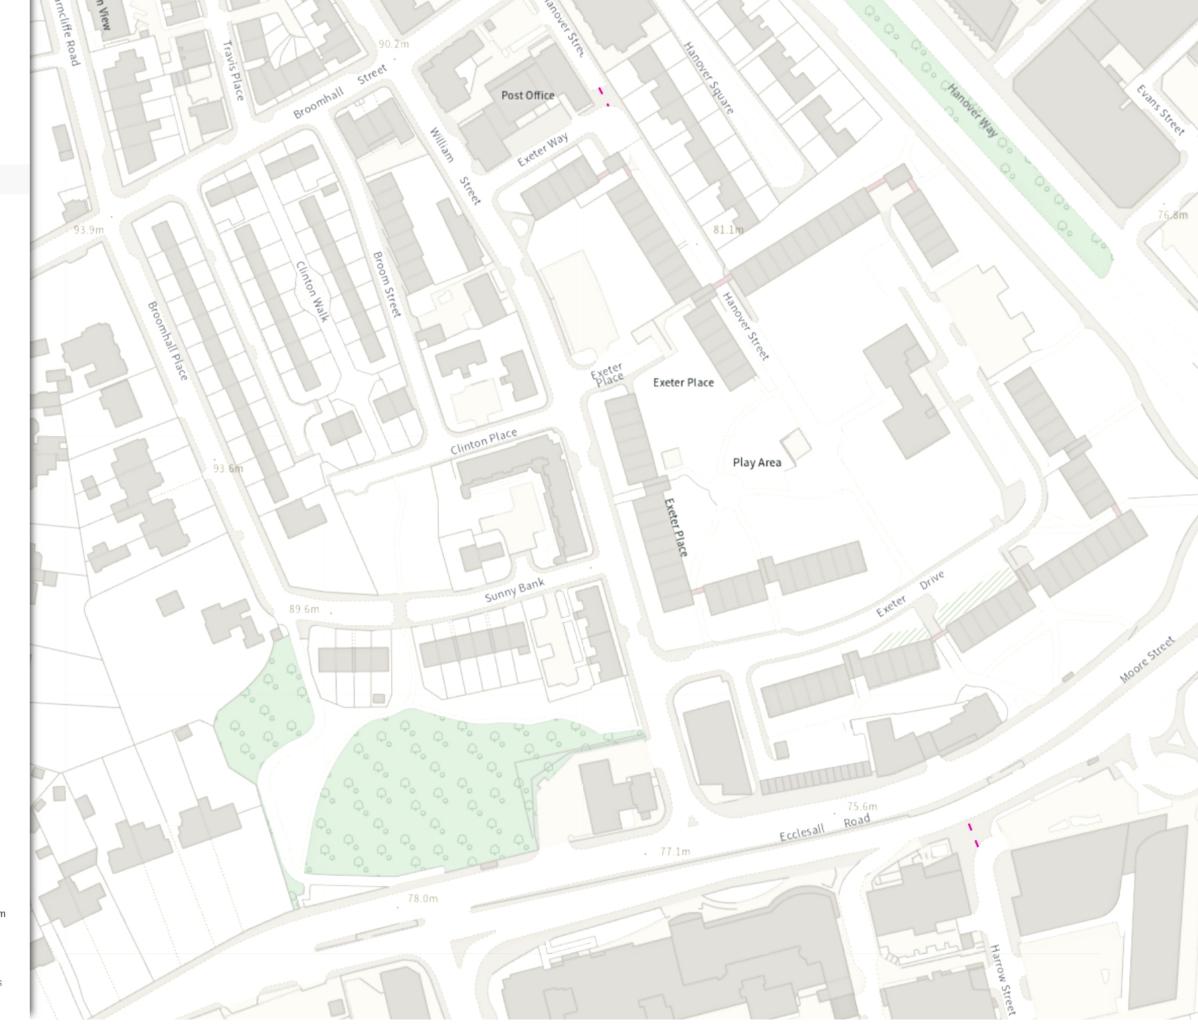

#### **ADDED**

- Bus lane

Permitted vehicles: buses, taxis, pedal cycles and authorised vehicles only

- Prohibited access

Motor vehicles prohibited

#### **REMOVED**

- - Prohibited access
- All vehicles prohibited

Scale: 1:1250 0 20 40 60m NW 434724.666, 387028.1 SE 435143.258, 386668.015