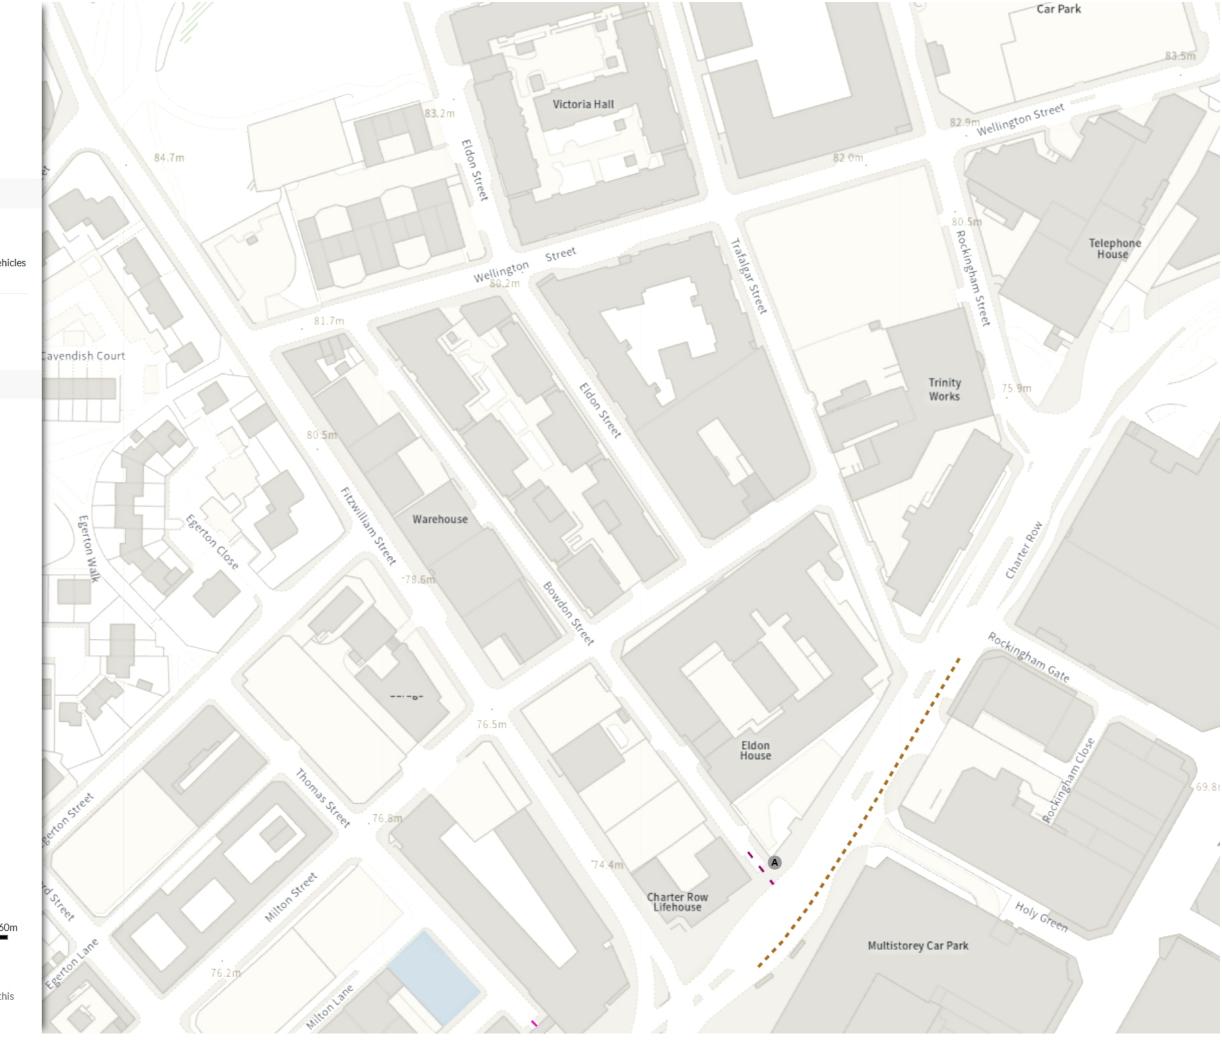

## ADDED

- Prohibited access

Motor vehicles prohibited

Scale: 1:1250 0 20 40 60m NW 434286.719, 386664.98 SE 434705.309, 386304.829

Map 4 of 7