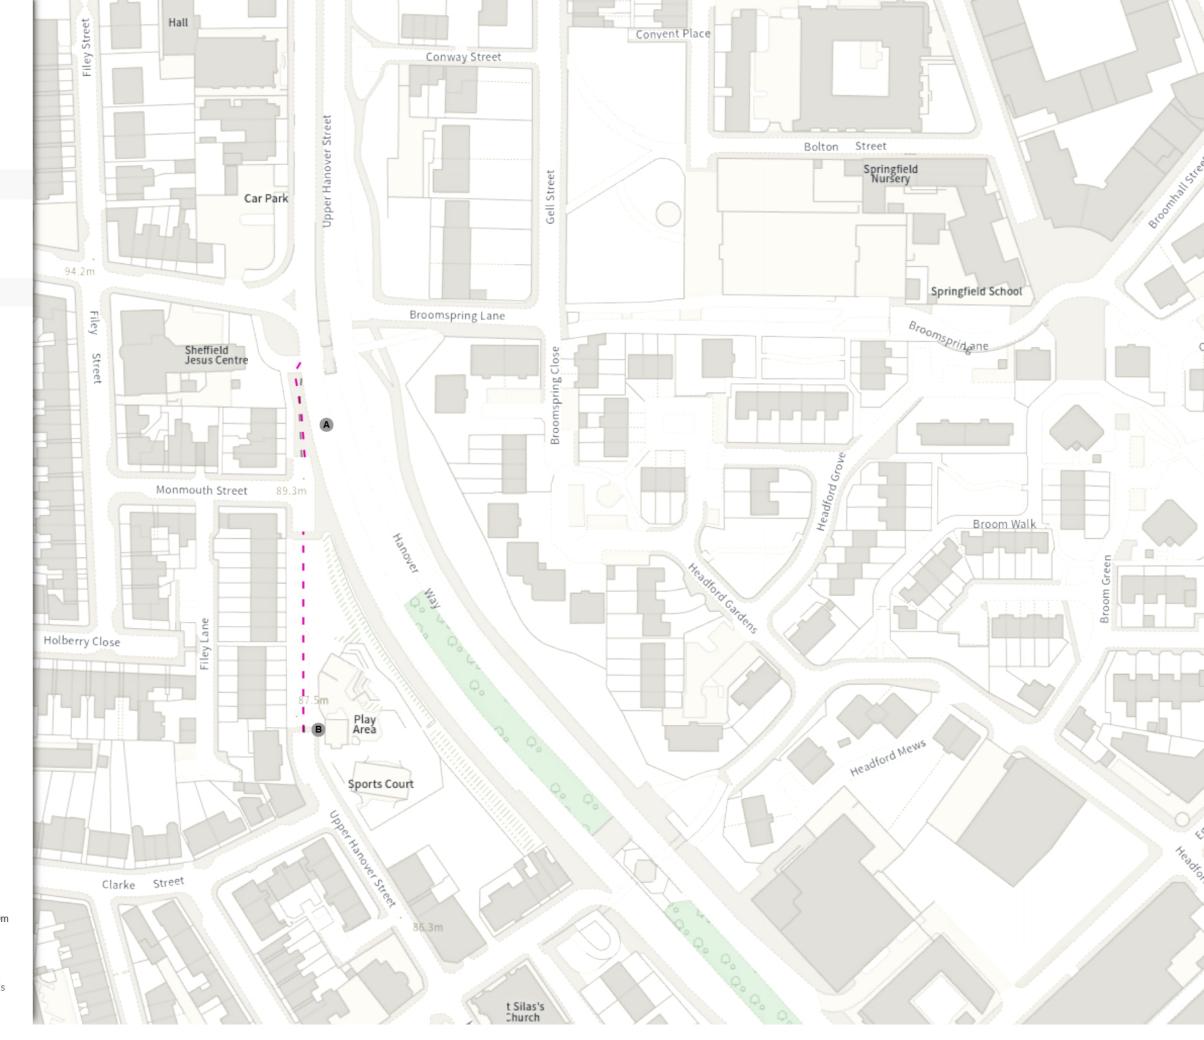

#### **ADDED**

- Prohibited access

Motor vehicles prohibited

#### **REMOVED**

- - Prohibited access
- All vehicles prohibited
- B Motor vehicles prohibited

Scale: 1:1250 0 20 40 60m

NW 434312.321, 387025.113 SE 434730.881, 386664.992

Map 2 of 7