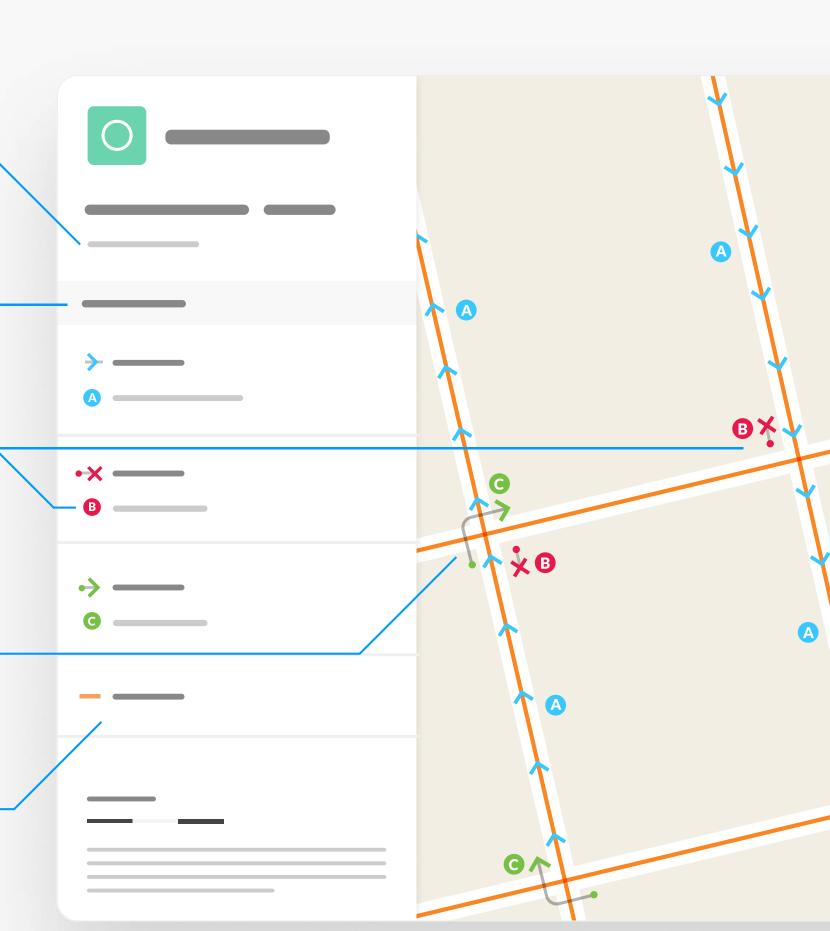

# Map page indicator

Shows current map number against total and indicates if the legend is split over multiple pages eg. 2a, 2b, 2c

## Change type

Indicates whether restrictions have been Added, Modified or Removed

# **Coloured spots**

Restrictions with different attributes are marked with a lettered spot

## **Turn directions**

Prohibited and prescribed turns start from the spot and end at the arrow to indicate the direction of travel

## **Restriction durations**

Where no hours are specified the restriction applies at all times

Map 1 of 7