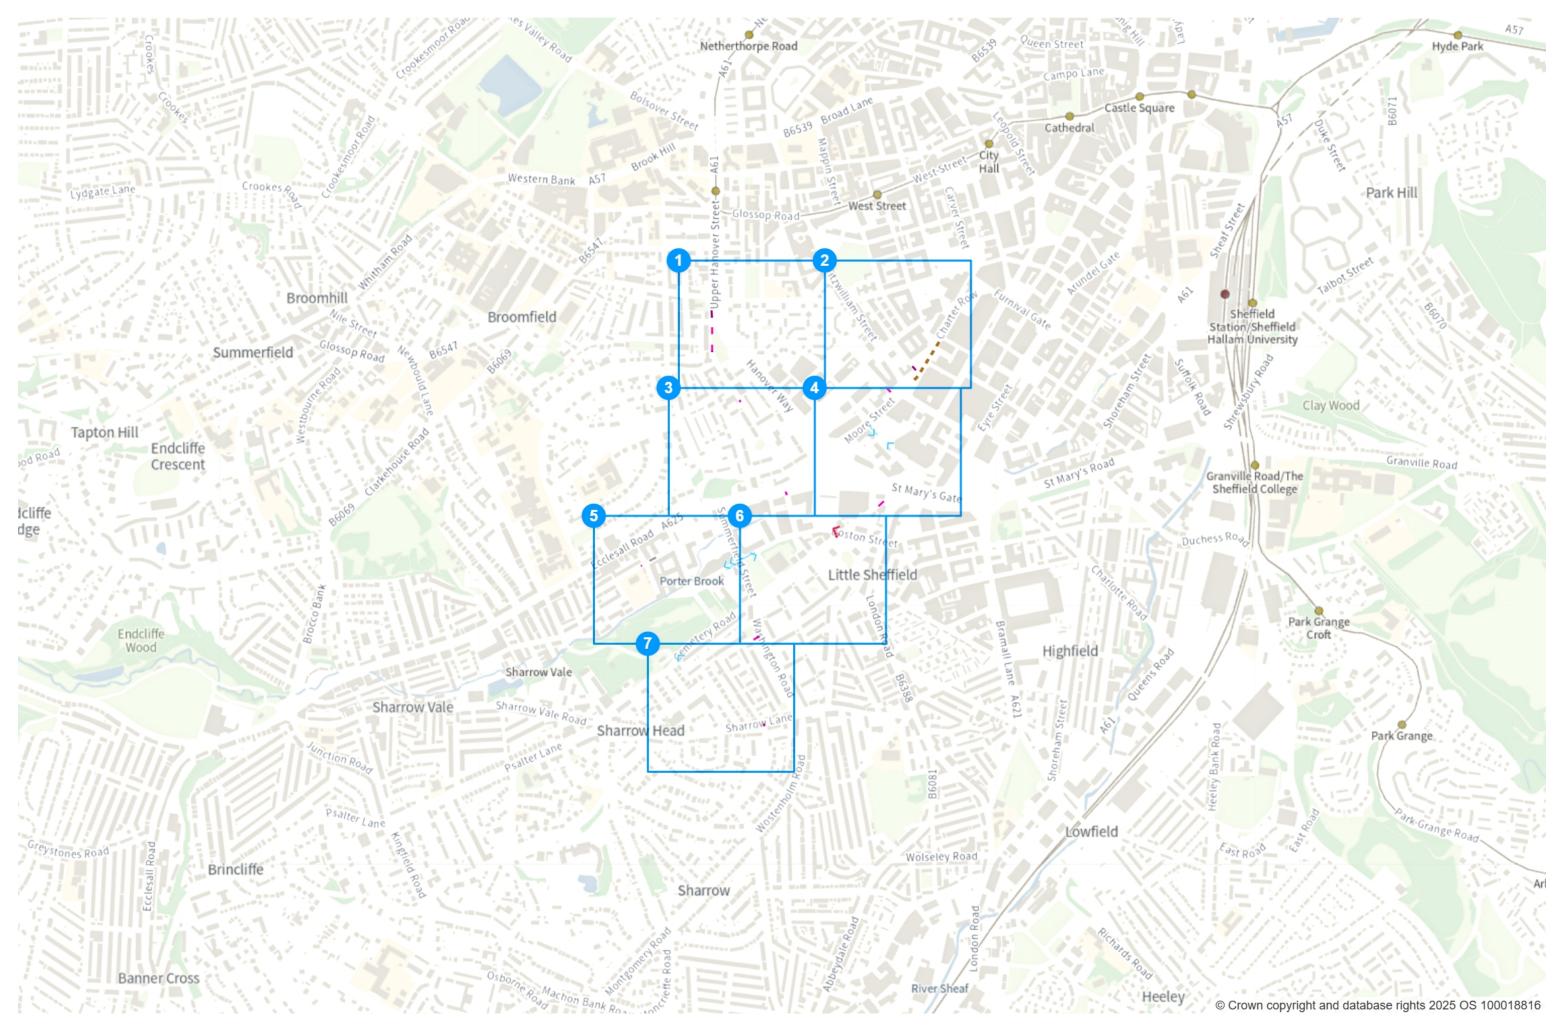

Sheffield: TRO 31 - Nether Edge Wedge Movement 7 Maps

## **Restriction durations**

Where no hours are specified the restriction applies at all times

Map 1 of 7