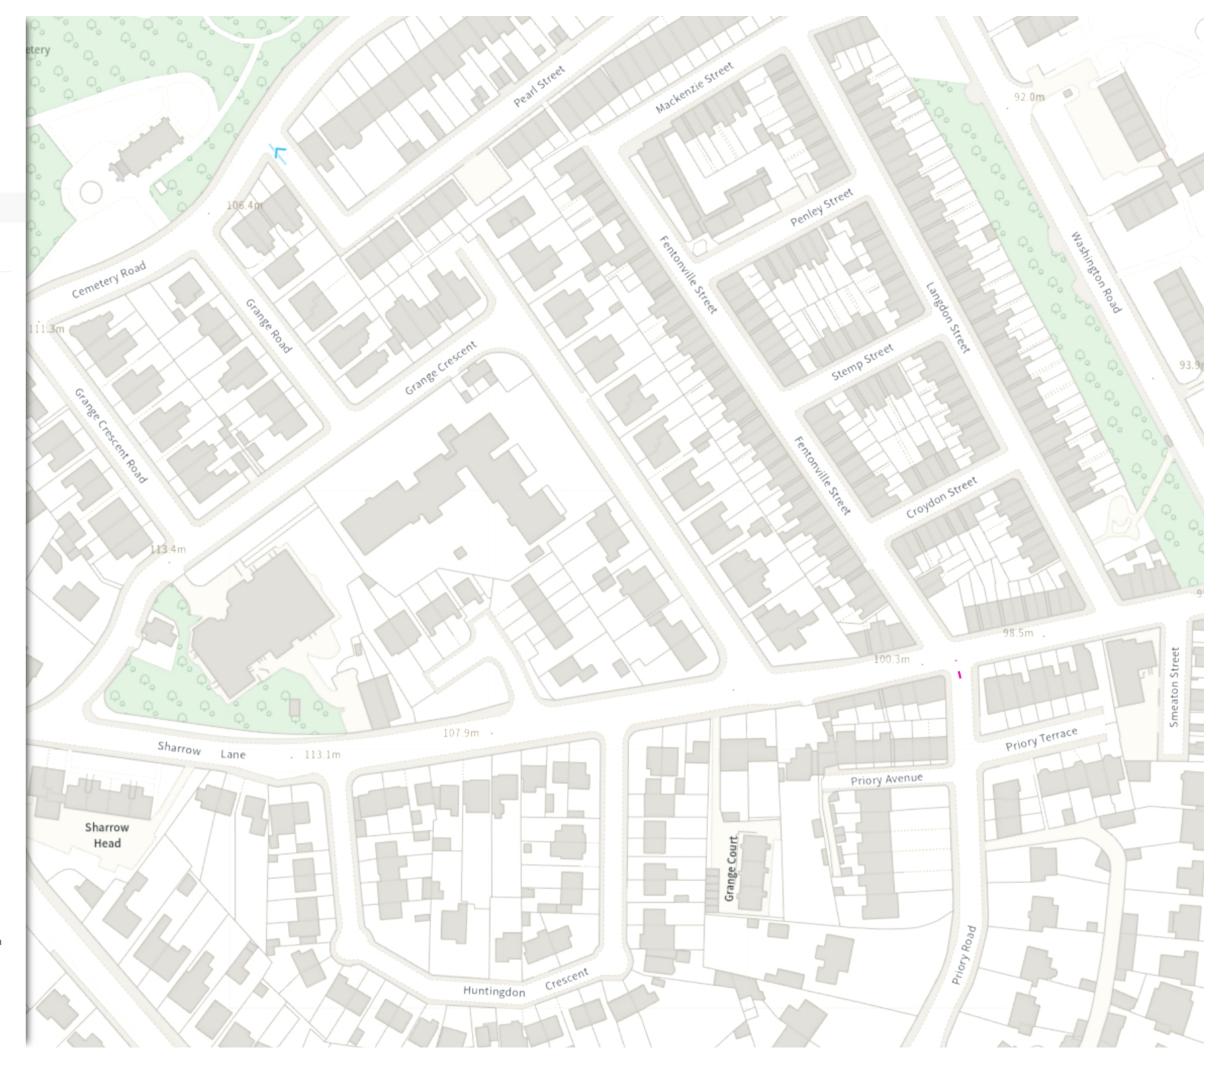

### ADDED

One way

....,

Except pedal cycles

- - Prohibited access

Motor vehicles prohibited

Prohibited turn

No left turn except pedal cycles

Scale: 1:1250 0 20 40 60m NW 434489.891, 386306.47 SE 434908.528, 385946.309

Map 7 of 7