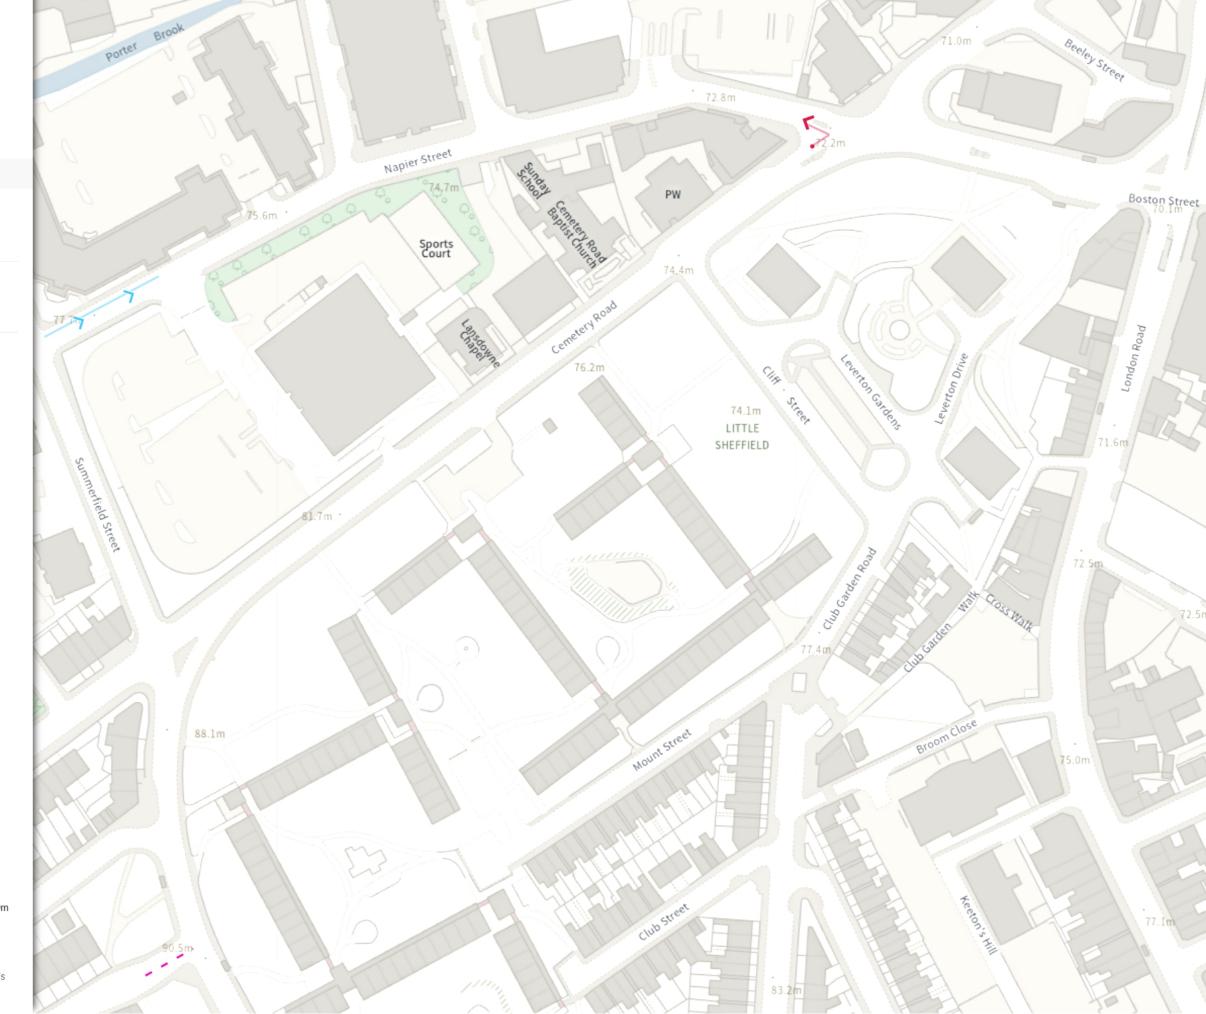

#### **ADDED**

One way

Except pedal cycles

- - Prohibited access

Motor vehicles prohibited

#### **REMOVED**

- - Prohibited access

Motor vehicles prohibited

80.2m Napierstreet Porter Croft C of E Primary School Parliament Street 80.8m

Scale: 1:1250 0 20 40 60m

**NW** 434077.484, 386303.503 **SE** 434496.089, 385943.306 © Crown copyright and database rights 2025 Ordnance Survey. You are not permitted to copy, sub-license, distribute or sell any of this