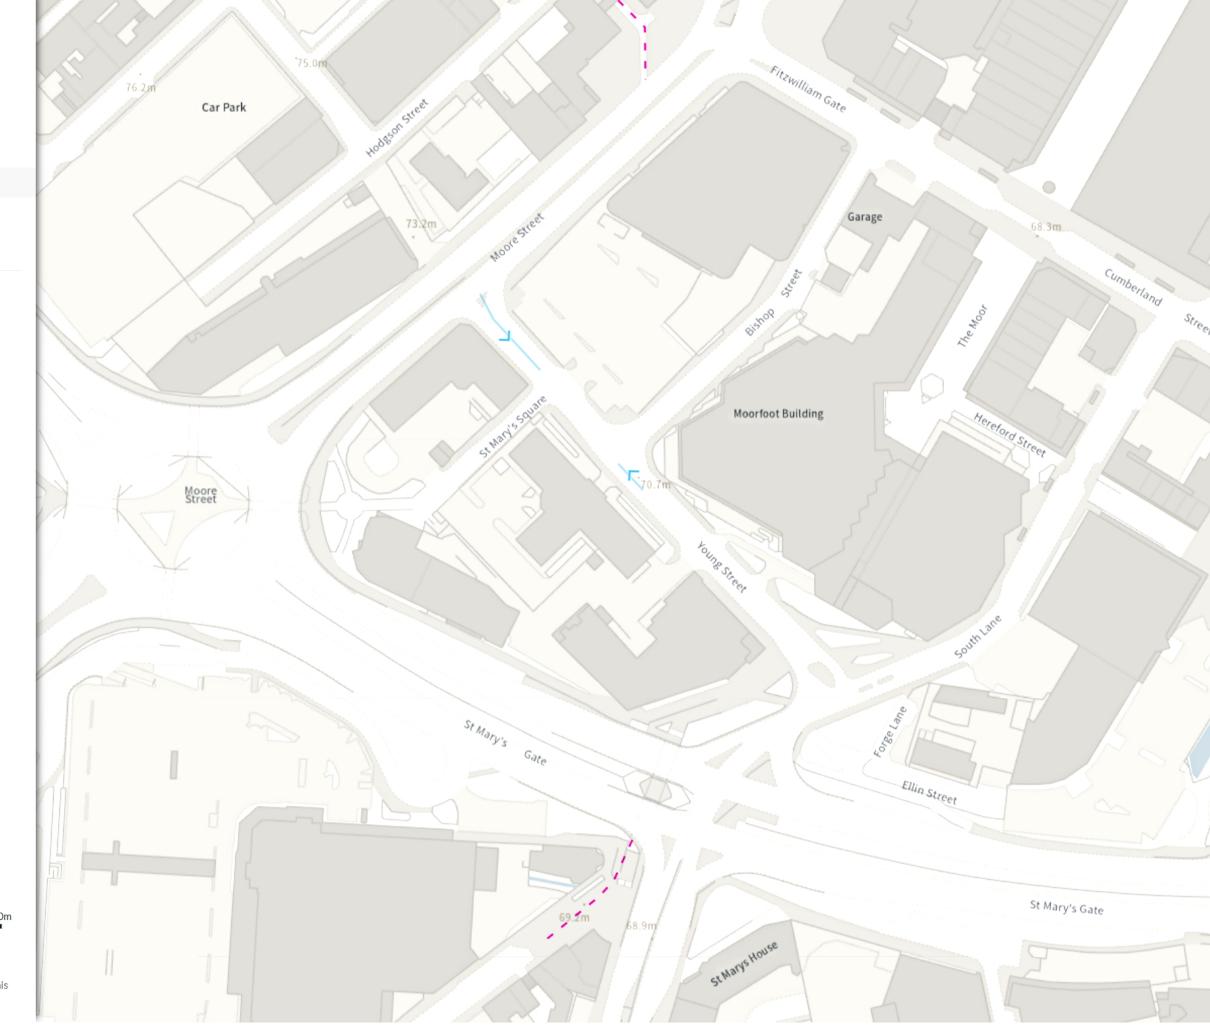

## ADDED

- Prohibited access

Motor vehicles prohibited

Scale: 1:1250 0 20 40 60m NW 434286.719, 386664.98 SE 434705.309, 386304.829

Map 4 of 7

### ADDED

One way

Except pedal cycles

- - Prohibited access

Motor vehicles prohibited

A Scale: 1:1250 °

**NW** 434699.095, 386667.965 **SE** 435117.717, 386307.85

Map 5 of 7