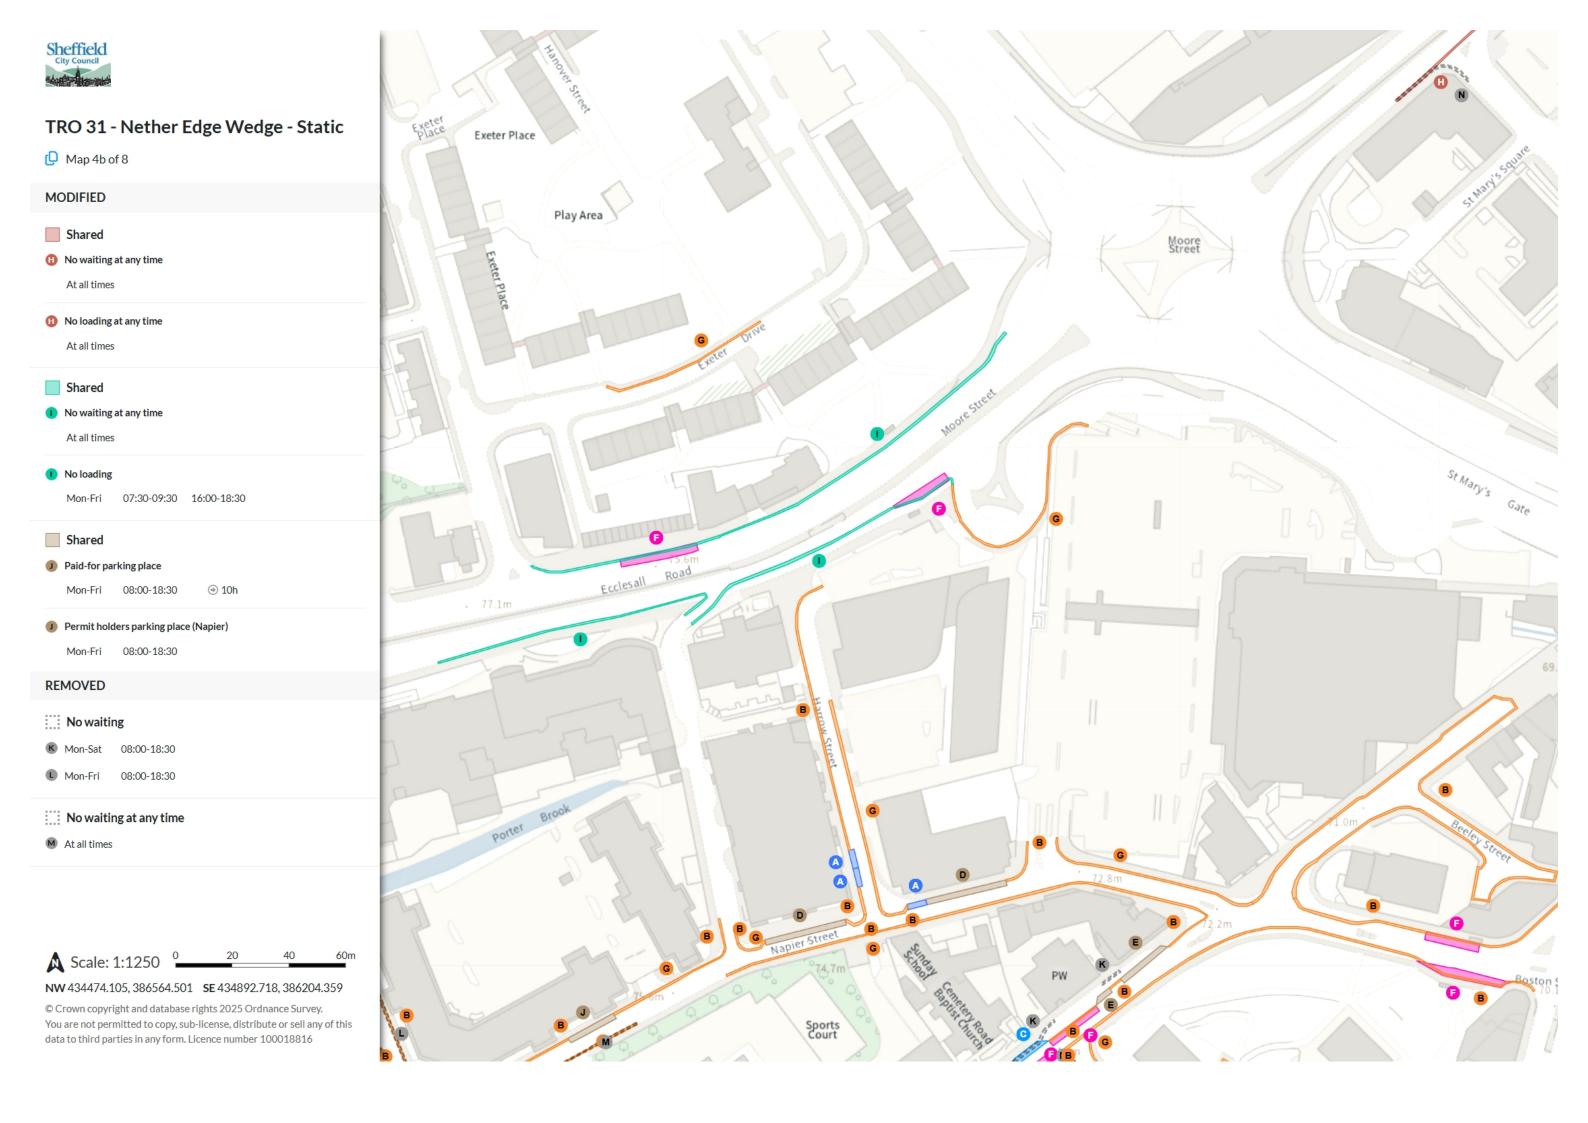

#### NW 434061.719, 386561.536 SE 434480.301, 386201.358

🜔 Map 4c of 8

#### REMOVED

Shared

No waiting at any time

At all times

No loading at any time

At all times

NW 434474.105, 386564.501 SE 434892.718, 386204.359

Bramall