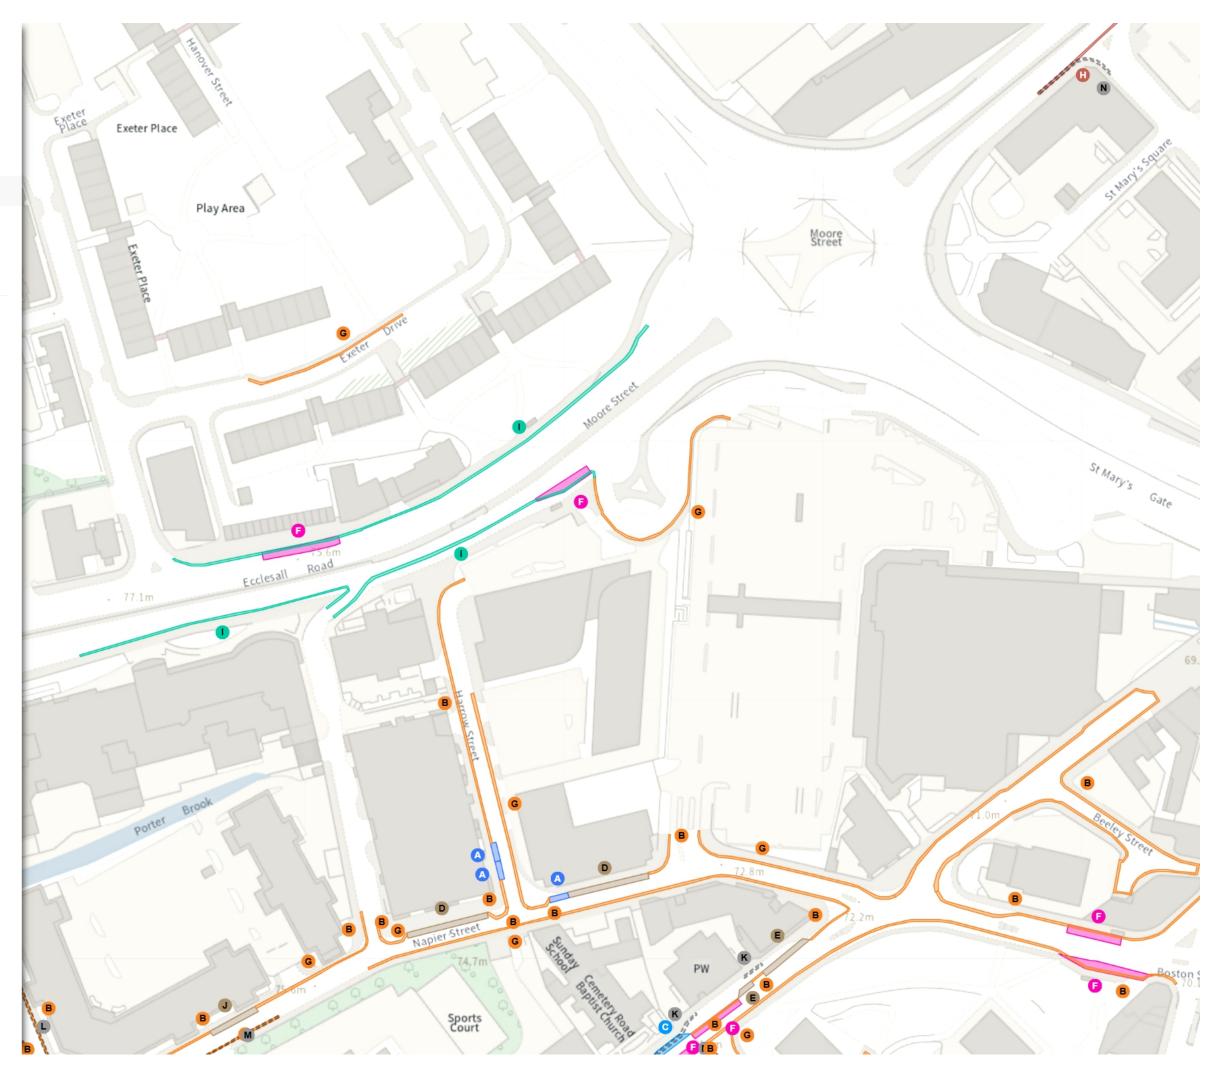

#### NW 434061.719, 386561.536 SE 434480.301, 386201.358

🜔 Map 4c of 8

#### REMOVED

Shared

No waiting at any time

At all times

No loading at any time

At all times

NW 434474.105, 386564.501 SE 434892.718, 386204.359

Bramall