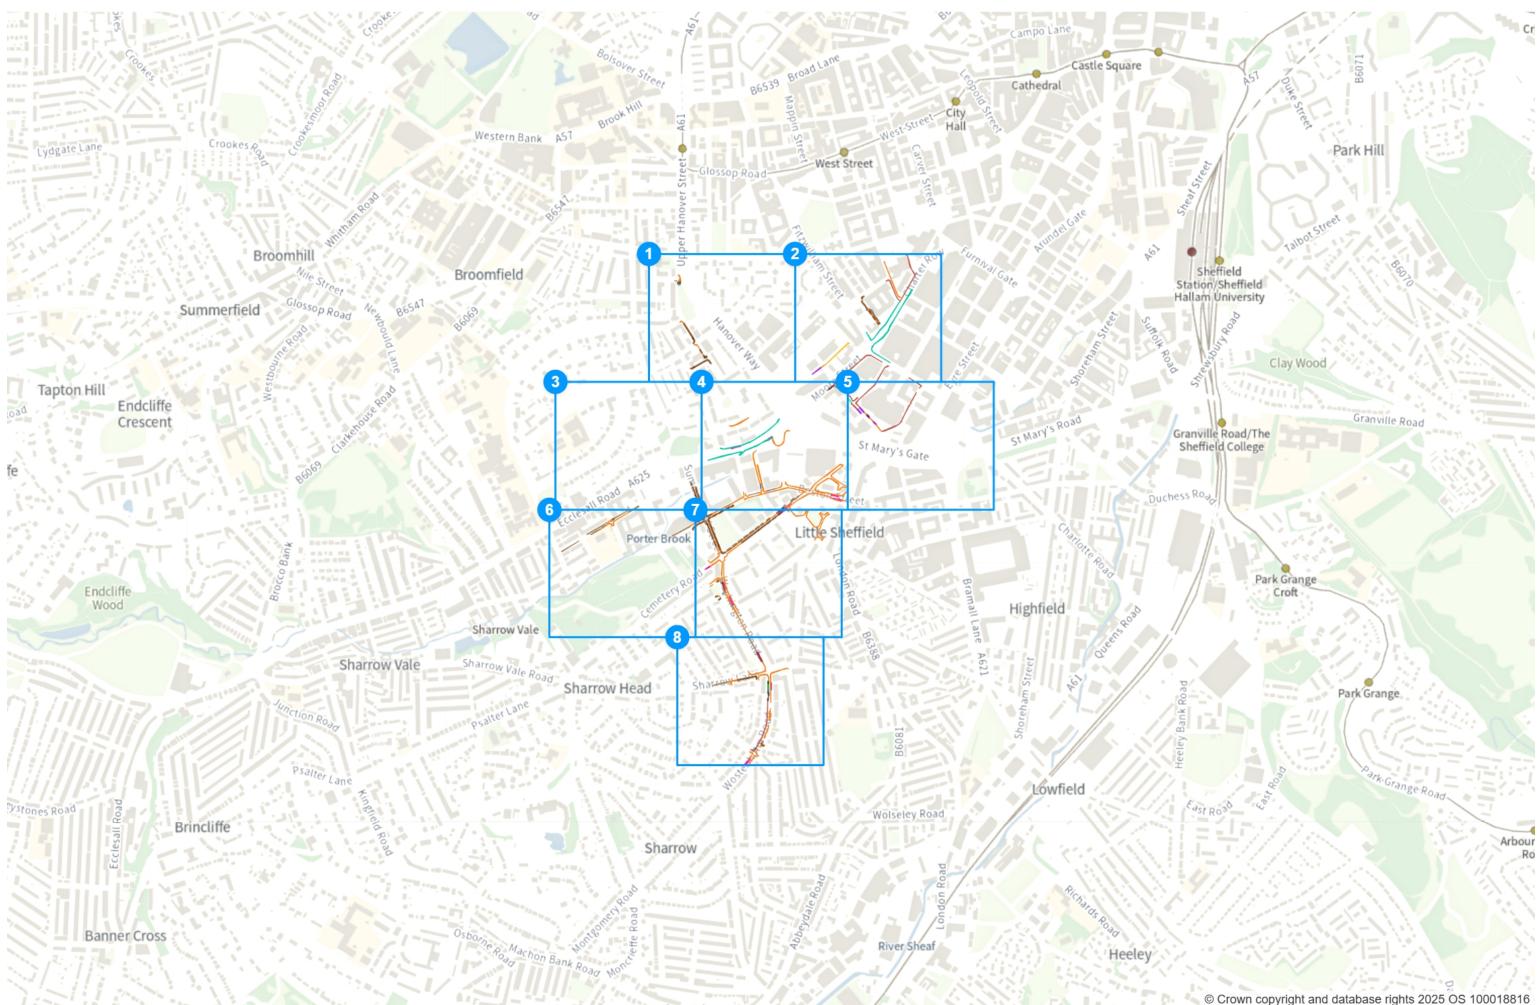

#### Sheffield: TRO 31 - Nether Edge Wedge - Static

#### 8 Maps

© Crown copyright and database rights 2025 OS 100018816