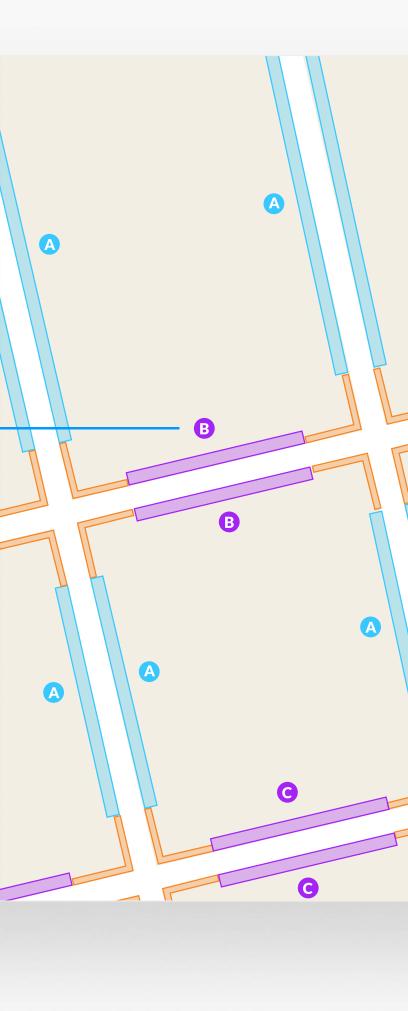

# **Coloured spots**

Restrictions with different attributes are marked with a lettered spot

# **Restriction icons**

| ✤ Min sta | У | <ul> <li>Max stay</li> </ul> | $\Diamond$ | No return  | ()   | Tariff hours         |
|-----------|---|------------------------------|------------|------------|------|----------------------|
| ▶ Up to   | 卧 | Fuel surcharg                | ge         | E Event da | ıy ( | i) Emissions pricing |

# **Restriction durations**

Where no months or days are specified, restrictions apply all year and all week

🕒 Map 2b of 8