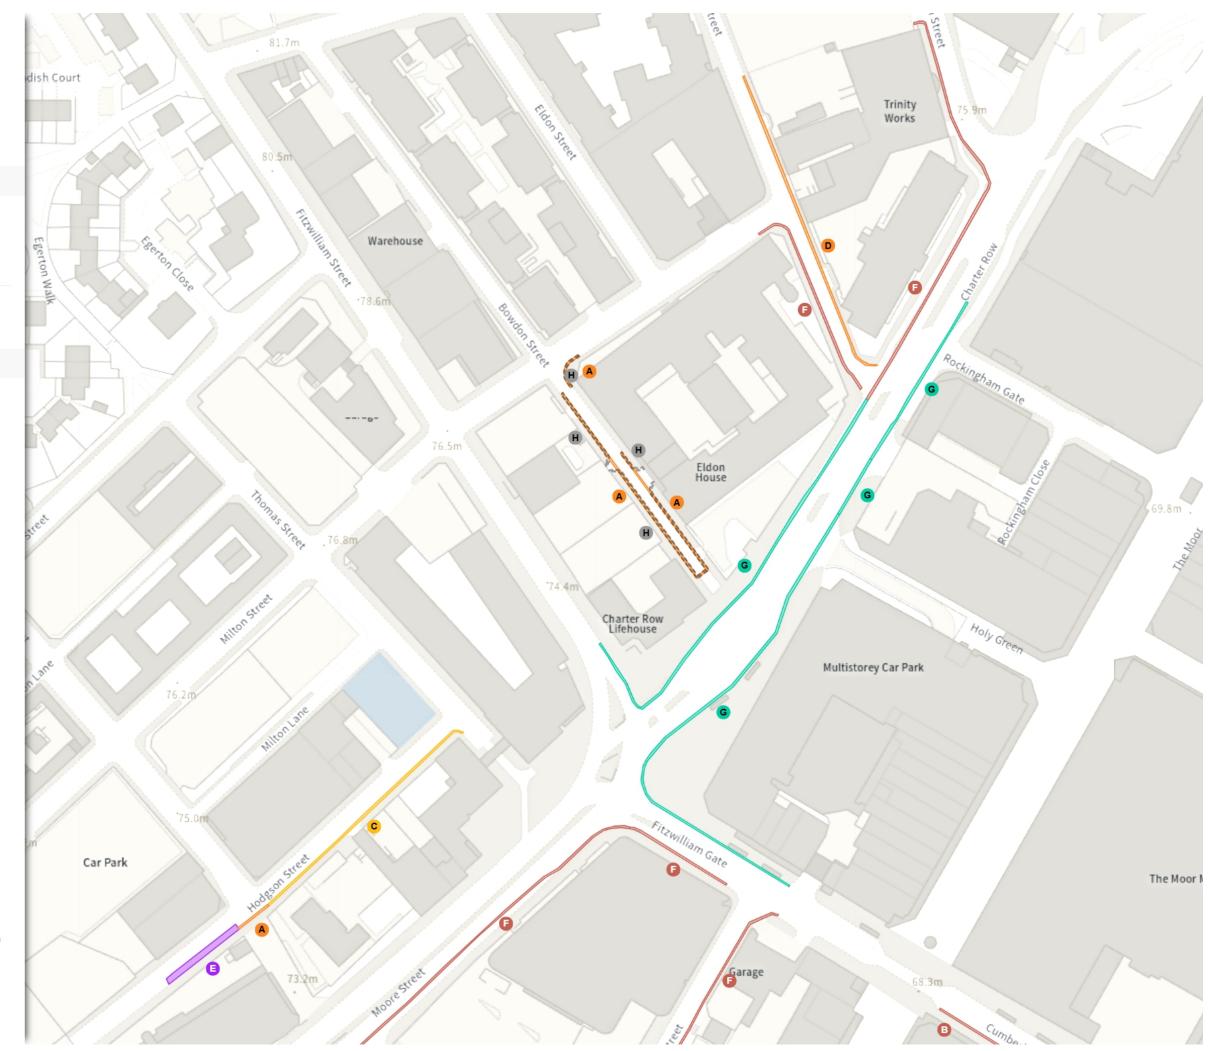

#### MODIFIED

Shared

G No waiting at any time

At all times

#### G No loading

Mon-Sat 08:00-18:30

#### REMOVED

No waiting

**H** 08:00-20:30

#### NW 434735.222, 386926.354 SE 435153.823, 386566.263