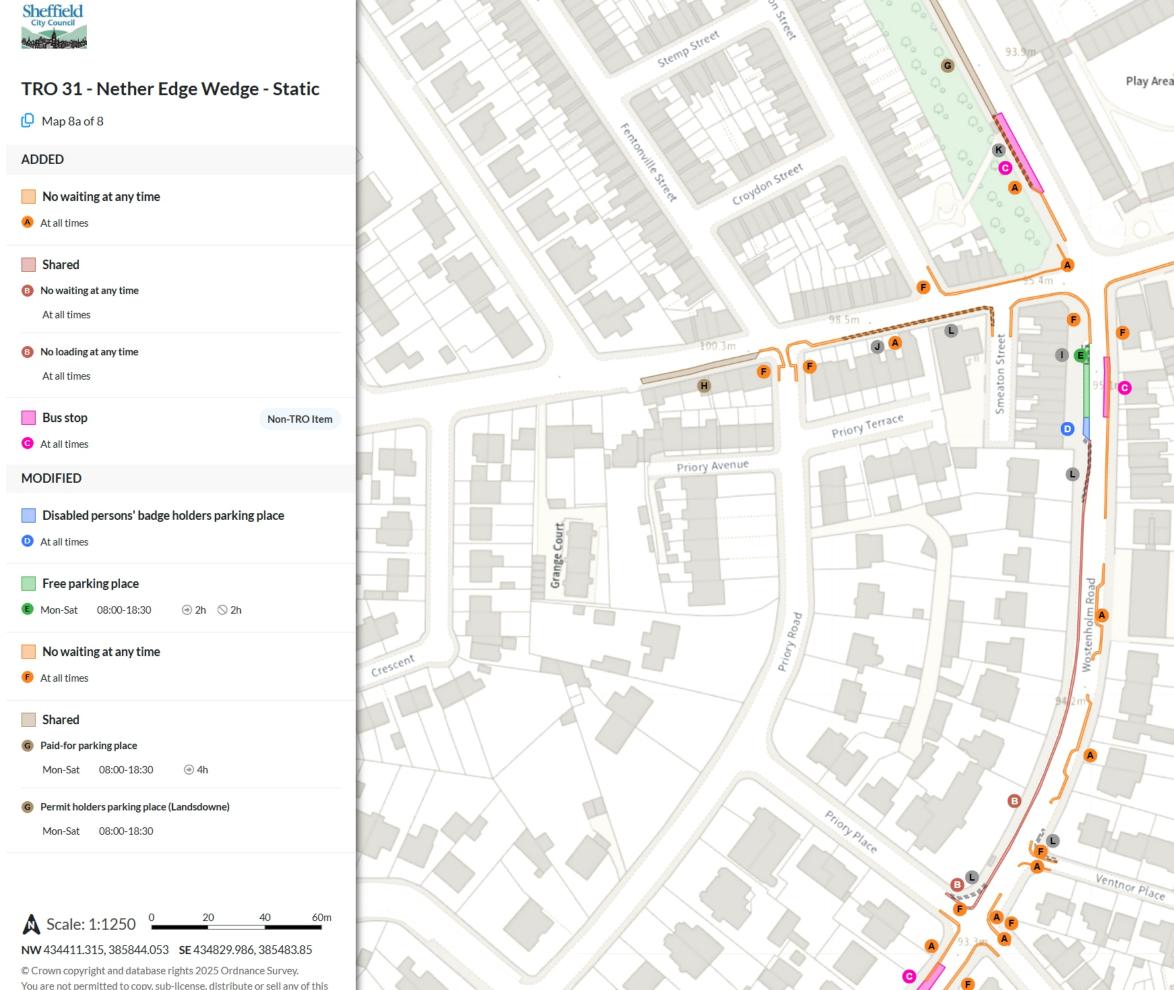

#### MODIFIED

#### Shared

H Paid-for parking place

⊙ 2h 🛇 2h Mon-Fri 08:00-18:30

#### (H) Permit holders parking place (Grange)

Mon-Fri 08:00-18:30

#### REMOVED

#### Free parking place

Mon-Sat 08:00-18:30 

#### No waiting

Mon-Fri 08:00-18:30

K Mon-Sat 08:00-18:30

#### No waiting at any time

A Scale: 1:1250

20

NW 434411.315, 385844.053 SE 434829.986, 385483.85 © Crown copyright and database rights 2025 Ordnance Survey.

data to third parties in any form. Licence number 100018816