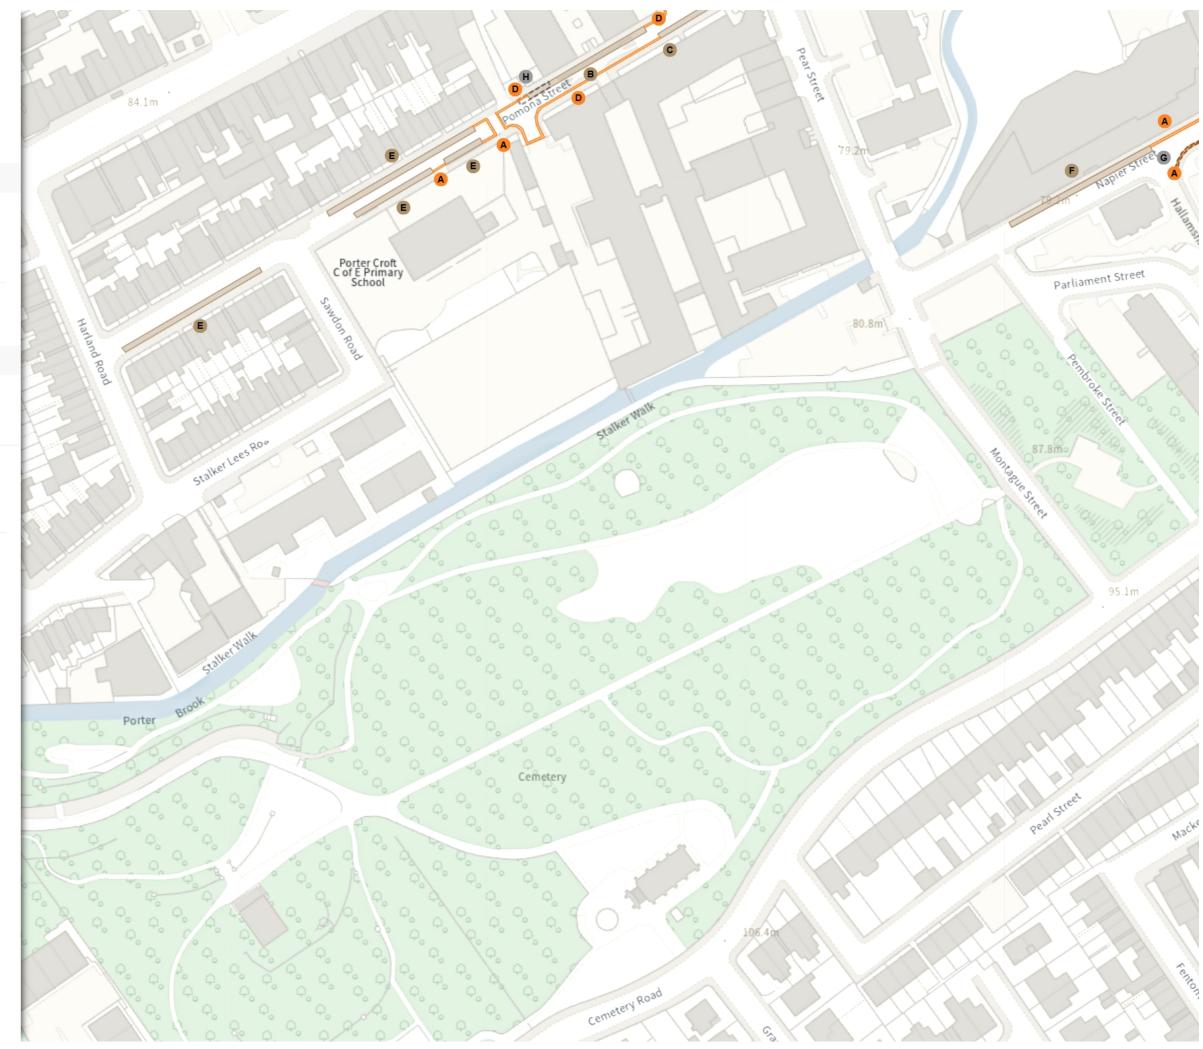

#### REMOVED

No waiting

G Mon-Fri 08:00-18:30

H Mon-Sat 08:00-18:30

No waiting at any time

At all times

#### NW 434459.22, 386204.41 SE 434877.863, 385844.239

You are not permitted to copy, sub-license, distribute or sell any of this data to third parties in any form. Licence number 100018816

🕒 Map 8b of 8