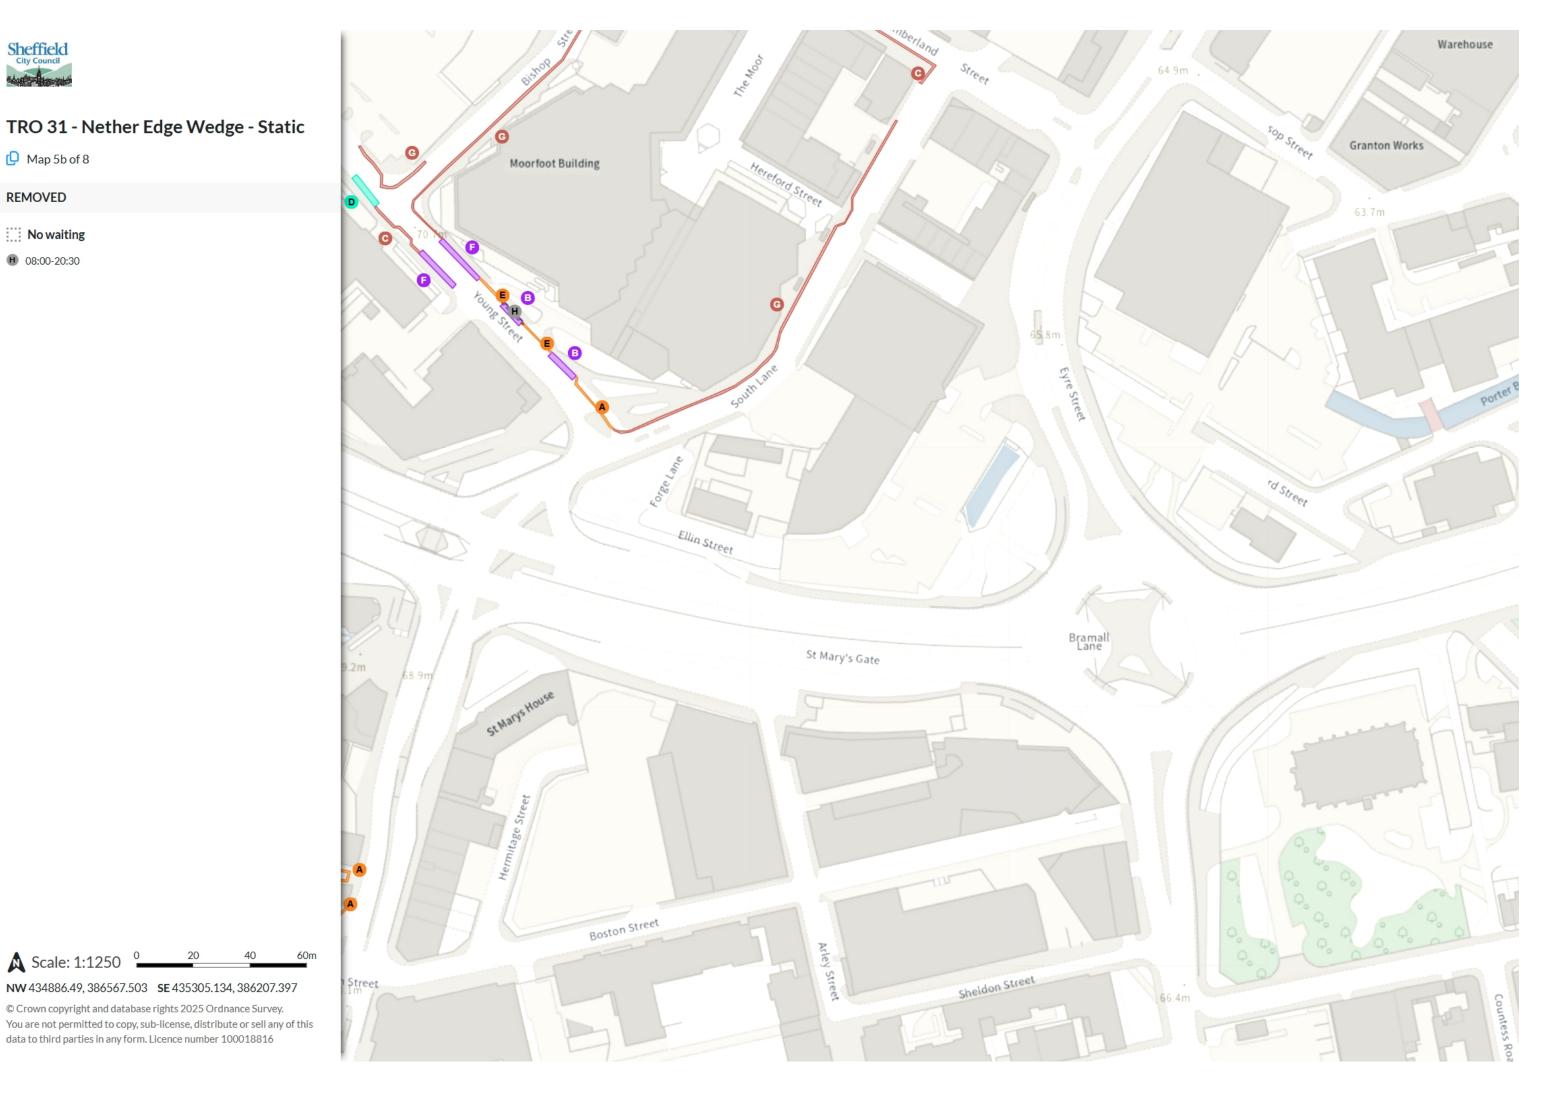

🜔 Map 5b of 8

#### REMOVED

- No waiting
- **H** 08:00-20:30

A Scale: 1:1250

20

NW 434886.49, 386567.503 SE 435305.134, 386207.397

© Crown copyright and database rights 2025 Ordnance Survey.

data to third parties in any form. Licence number 100018816