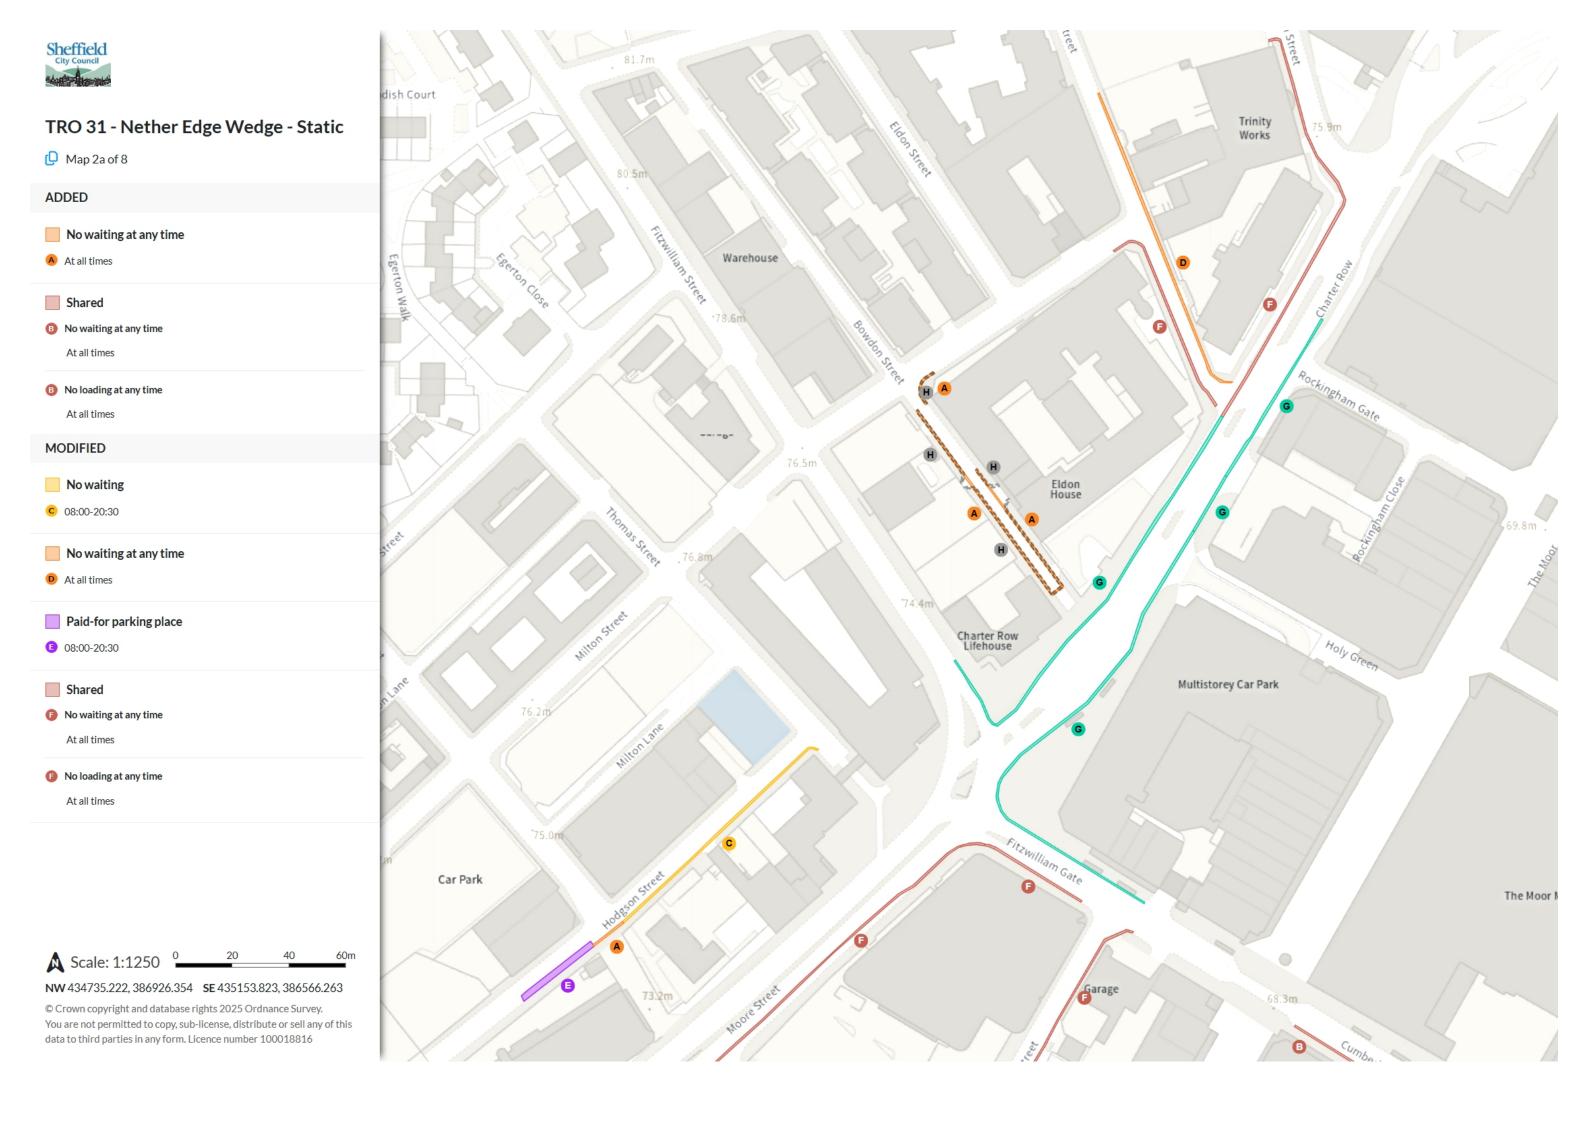

# **Restriction durations**

Where no months or days are specified, restrictions apply all year and all week

🕒 Map 2b of 8

#### MODIFIED

Shared

G No waiting at any time

At all times

#### G No loading

Mon-Sat 08:00-18:30

#### REMOVED

No waiting

**H** 08:00-20:30

#### NW 434735.222, 386926.354 SE 435153.823, 386566.263