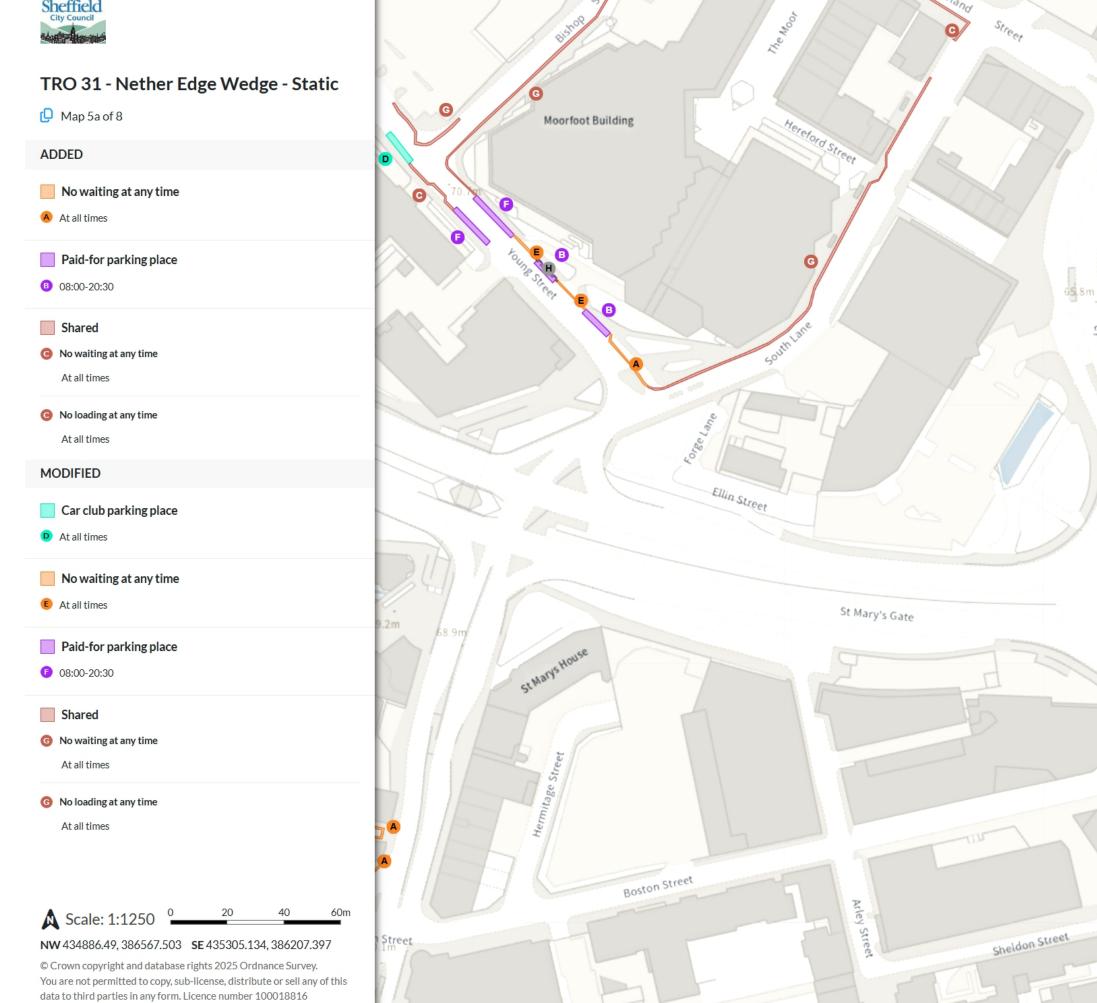

🜔 Map 5b of 8

#### REMOVED

- No waiting
- **H** 08:00-20:30

A Scale: 1:1250

20

NW 434886.49, 386567.503 SE 435305.134, 386207.397

© Crown copyright and database rights 2025 Ordnance Survey.

data to third parties in any form. Licence number 100018816