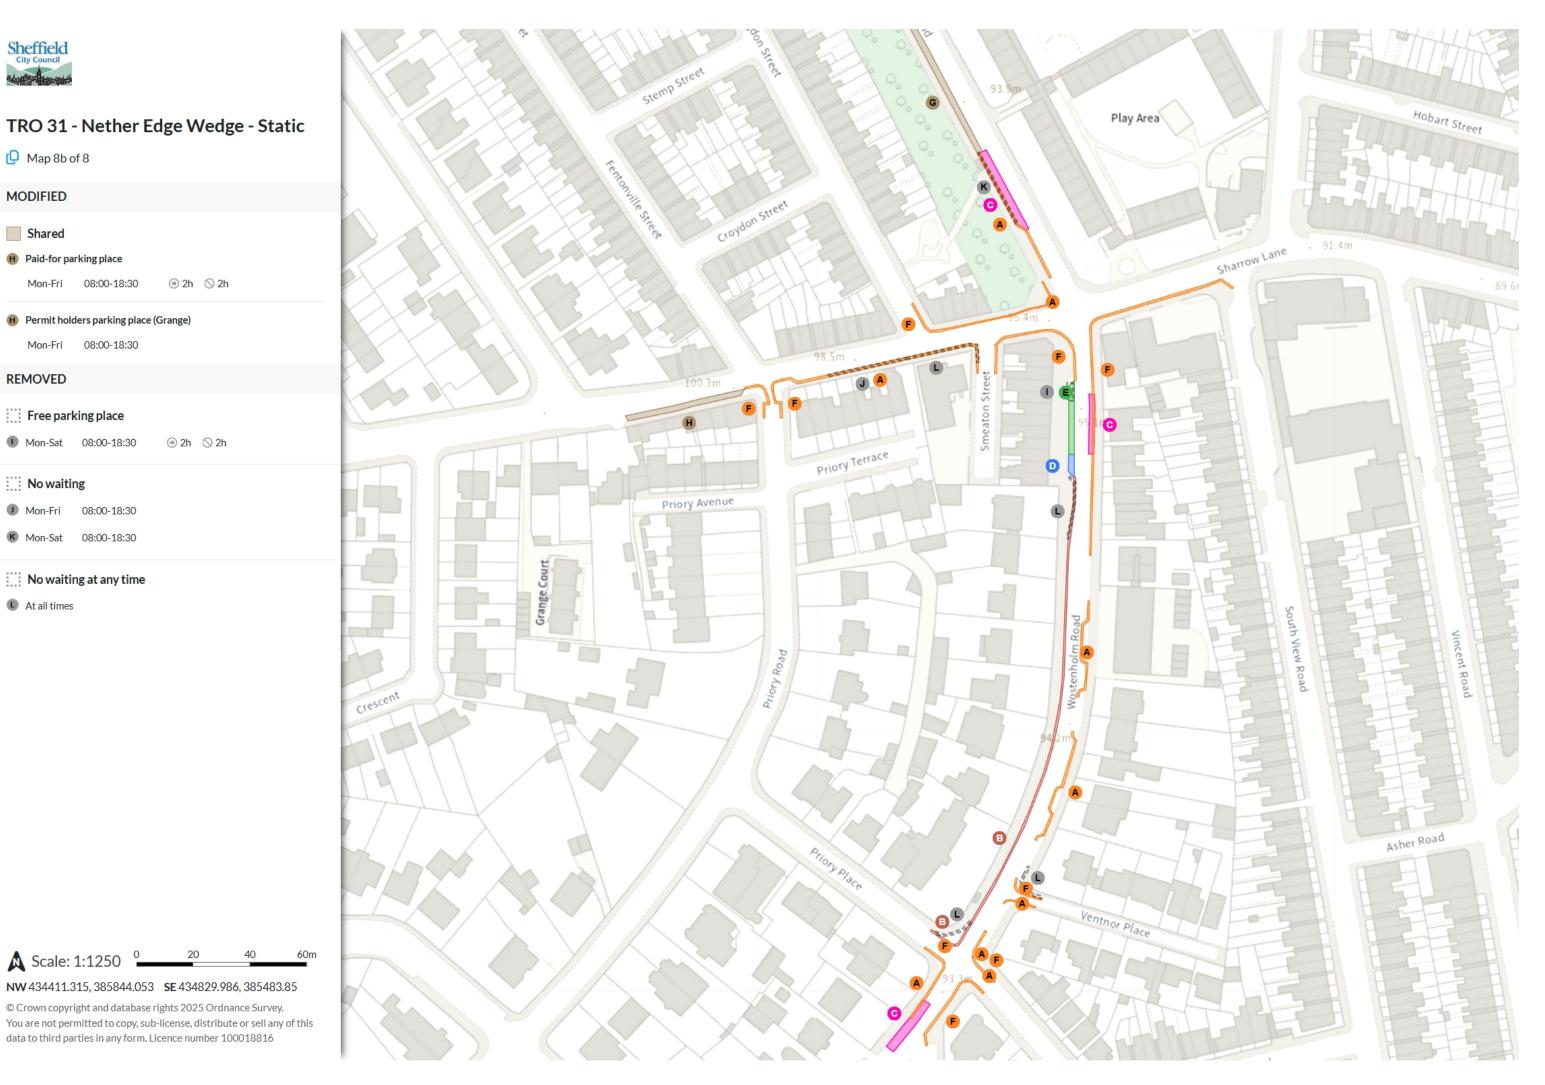

#### NW 434459.22, 386204.41 SE 434877.863, 385844.239

You are not permitted to copy, sub-license, distribute or sell any of this data to third parties in any form. Licence number 100018816

🕒 Map 8b of 8

#### MODIFIED

#### Shared

H Paid-for parking place

⊙ 2h 🛇 2h Mon-Fri 08:00-18:30

#### (H) Permit holders parking place (Grange)

Mon-Fri 08:00-18:30

#### REMOVED

#### Free parking place

Mon-Sat 08:00-18:30 

#### No waiting

Mon-Fri 08:00-18:30

K Mon-Sat 08:00-18:30

#### No waiting at any time

A Scale: 1:1250

20

NW 434411.315, 385844.053 SE 434829.986, 385483.85 © Crown copyright and database rights 2025 Ordnance Survey.

data to third parties in any form. Licence number 100018816