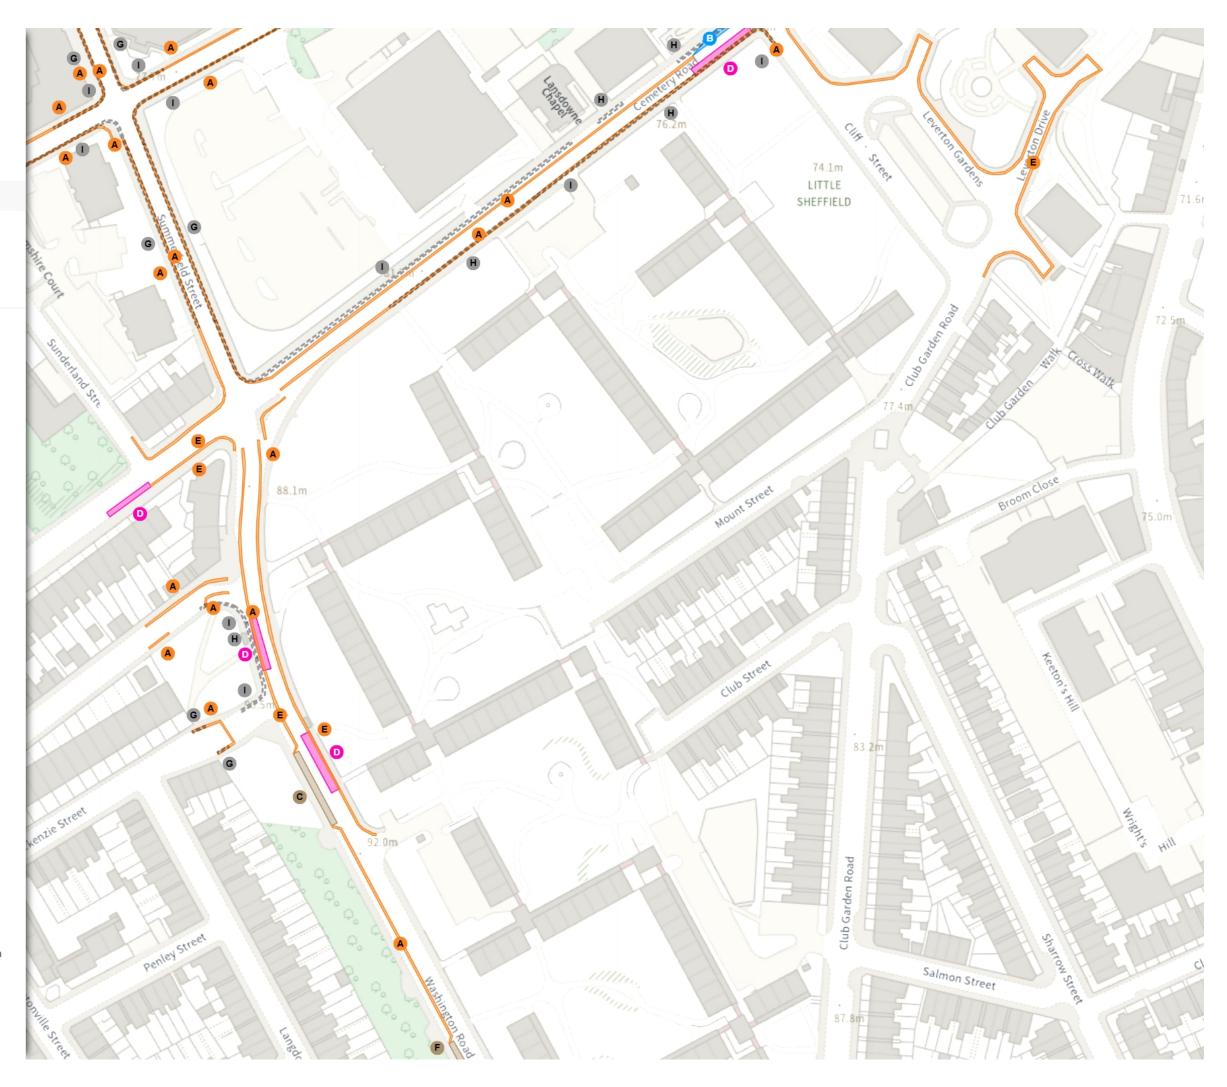

#### REMOVED

No waiting

G Mon-Fri 08:00-18:30

H Mon-Sat 08:00-18:30

No waiting at any time

At all times

#### NW 434459.22, 386204.41 SE 434877.863, 385844.239

You are not permitted to copy, sub-license, distribute or sell any of this data to third parties in any form. Licence number 100018816

🕒 Map 8b of 8