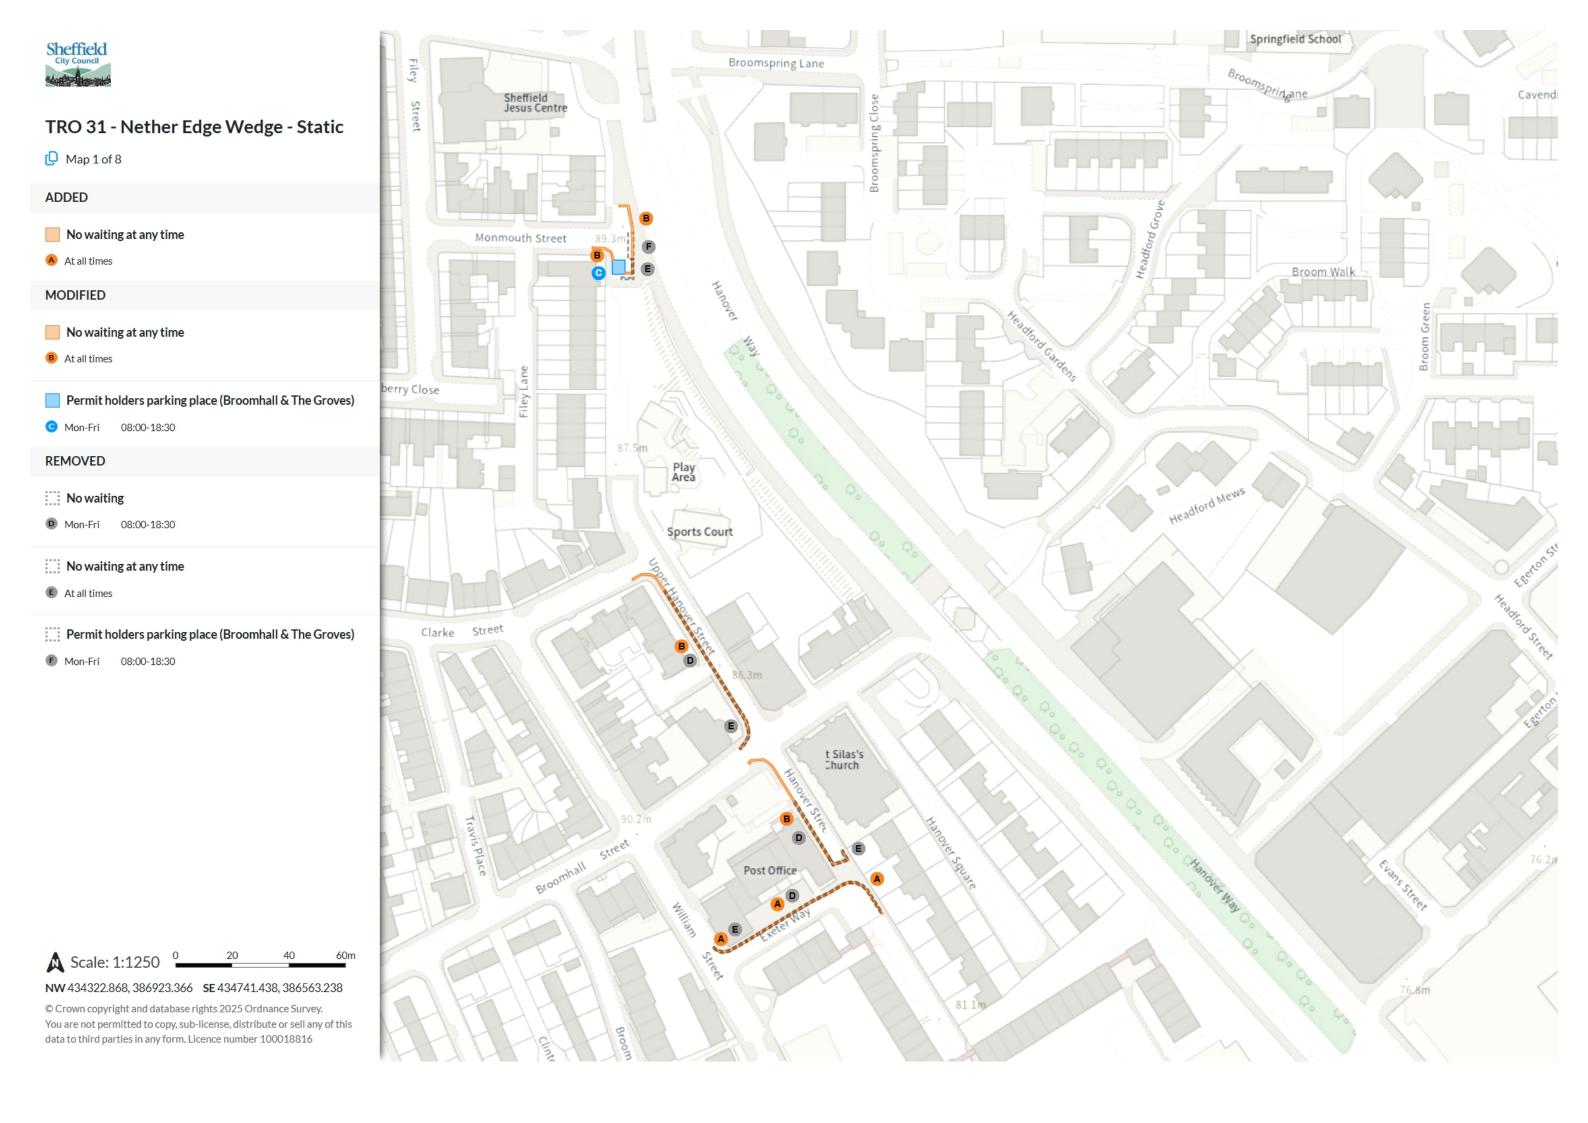

#### Sheffield: TRO 31 - Nether Edge Wedge - Static

#### 8 Maps

© Crown copyright and database rights 2025 OS 100018816