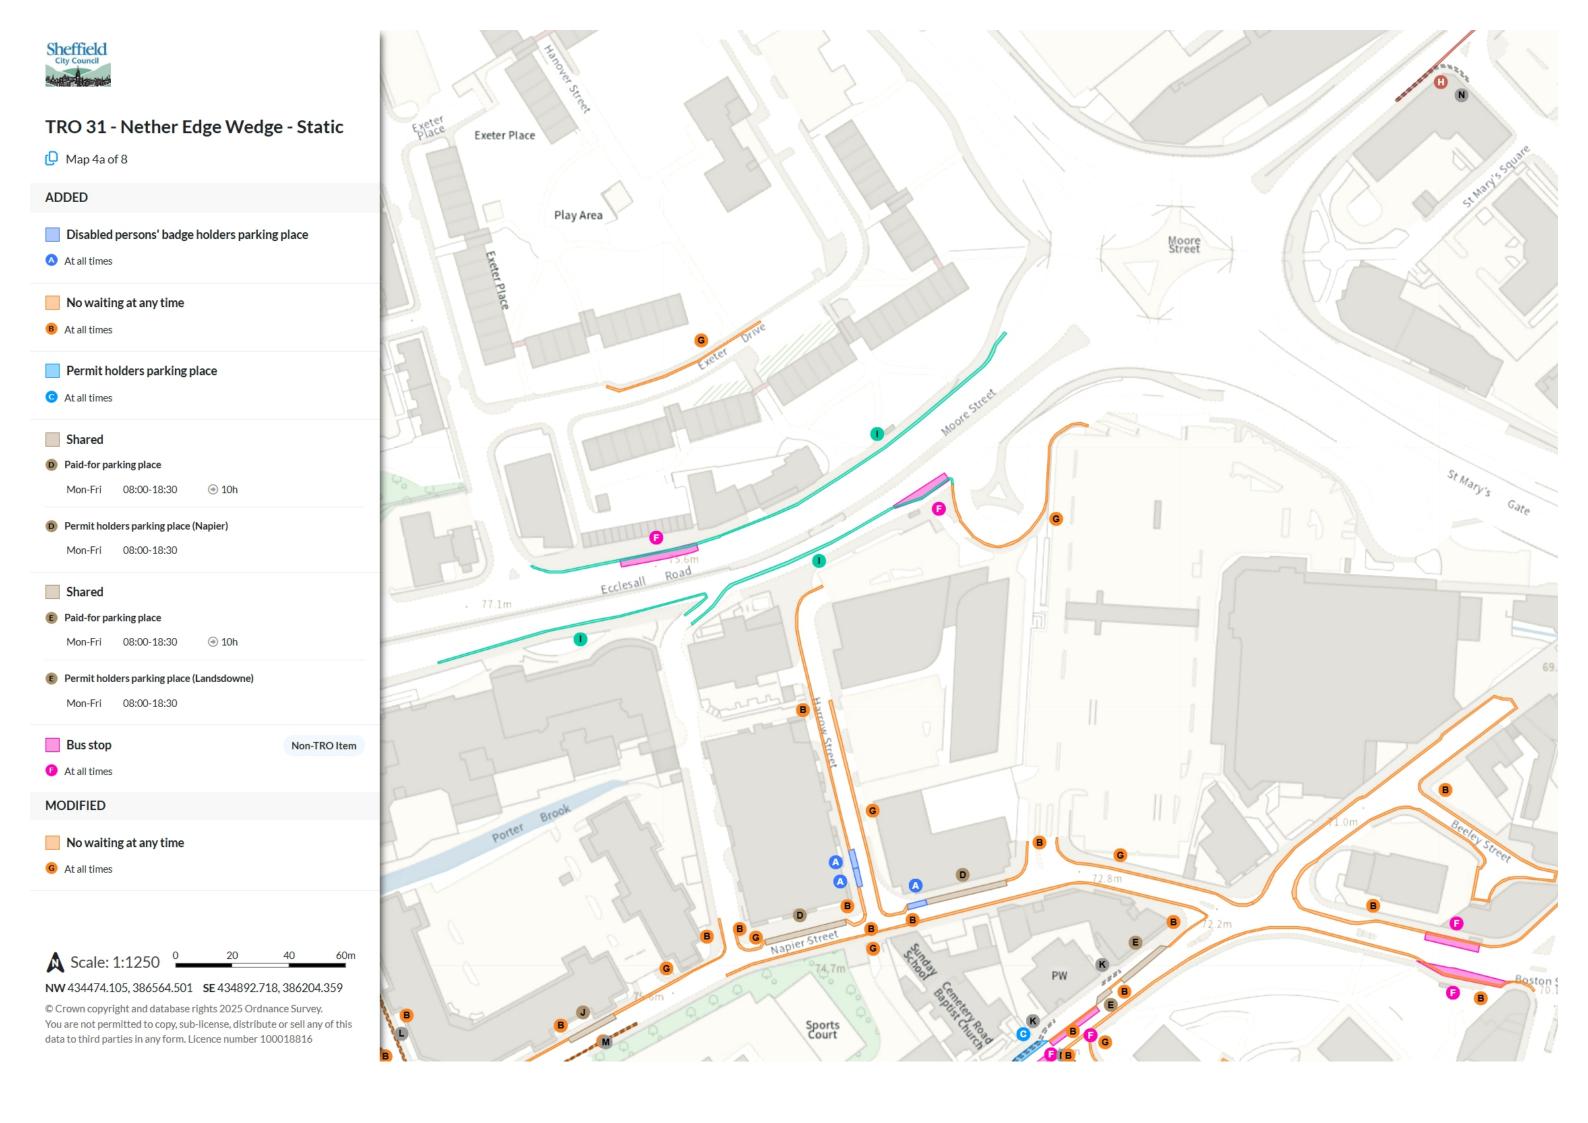

# Sheffield City Council A Lane TRO 31 - Nether Edge Wedge - Static 🕒 Map 3 of 8 ADDED No waiting at any time At all times Shared B Paid-for parking place Mon-Fri 08:00-18:30 B Permit holders parking place (Napier) Mon-Fri 08:00-18:30 MODIFIED No waiting at any time C At all times REMOVED No waiting D Mon-Fri 08:00-18:30 No waiting at any time E At all times