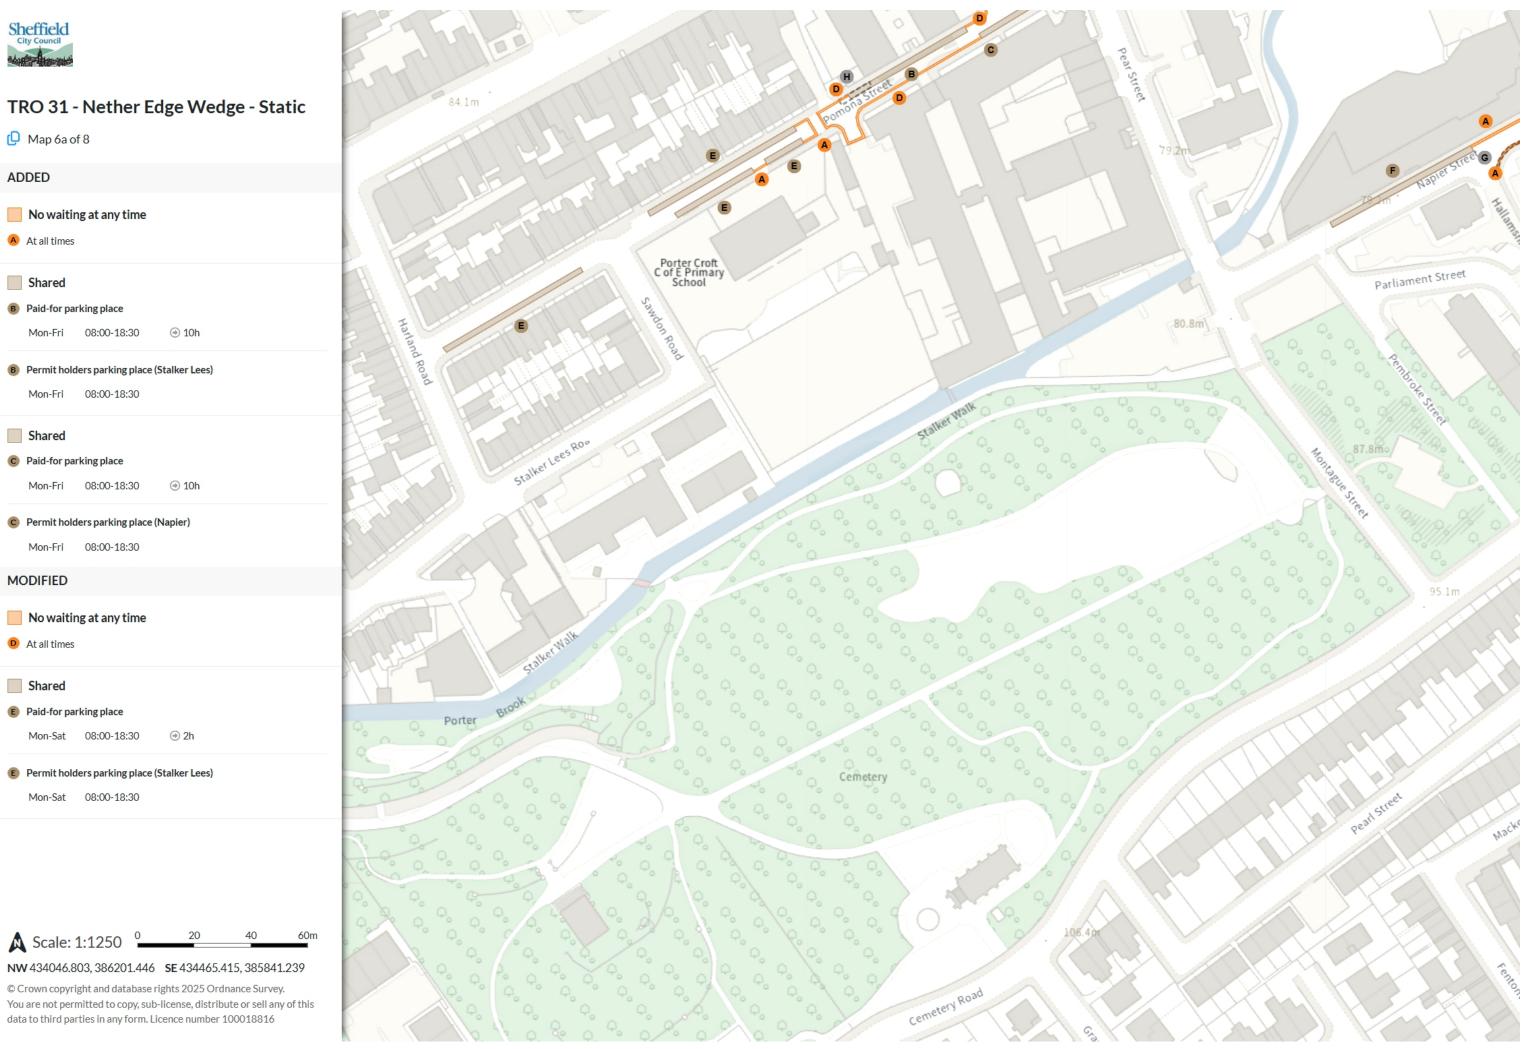

40

🕒 Map 6b of 8

#### MODIFIED

#### Shared

Faid-for parking place

Mon-Fri 08:00-18:30 💿 10h

F Permit holders parking place (Napier)

Mon-Fri 08:00-18:30

#### REMOVED

#### No waiting at any time

G At all times

#### Shared

#### H Paid-for parking place

Mon-Sat 08:00-18:30 (2) 2h

Permit holders parking place (Stalker Lees)

Mon-Sat 08:00-18:30

NW 434046.803, 386201.446 SE 434465.415, 385841.239

🜔 Map 7b of 8