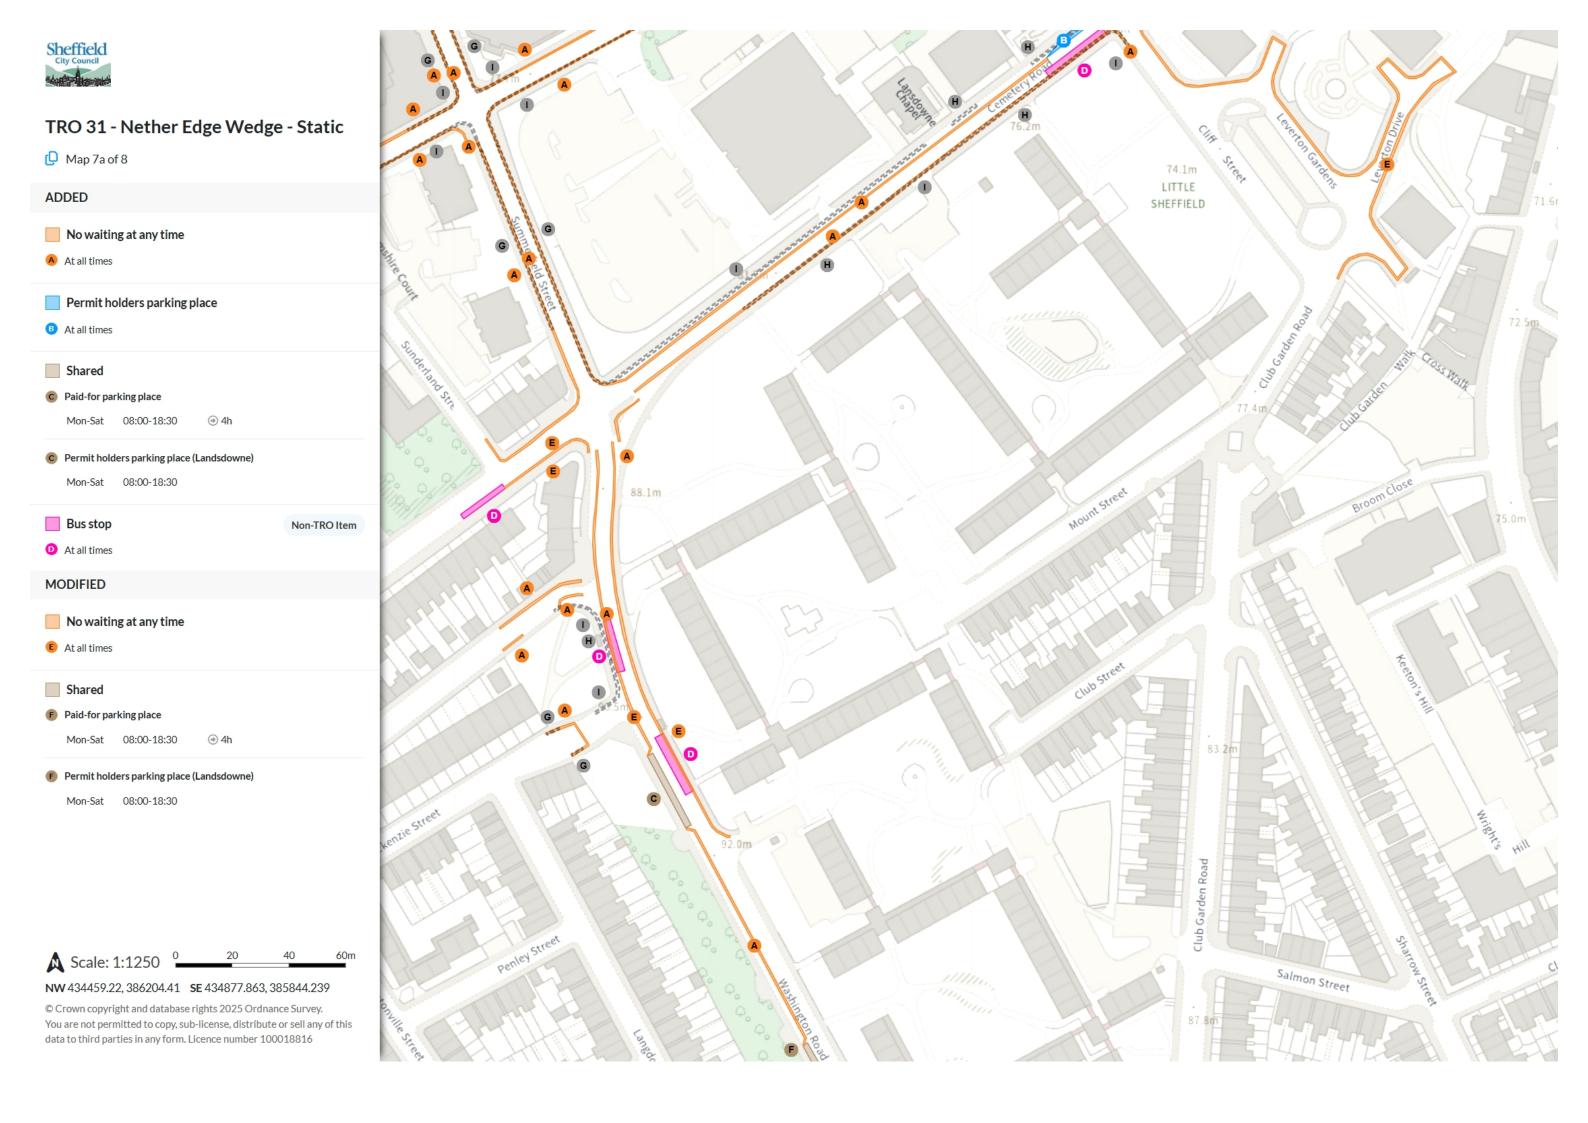

#### REMOVED

No waiting

G Mon-Fri 08:00-18:30

H Mon-Sat 08:00-18:30

No waiting at any time

At all times

#### NW 434459.22, 386204.41 SE 434877.863, 385844.239

You are not permitted to copy, sub-license, distribute or sell any of this data to third parties in any form. Licence number 100018816

🕒 Map 8b of 8