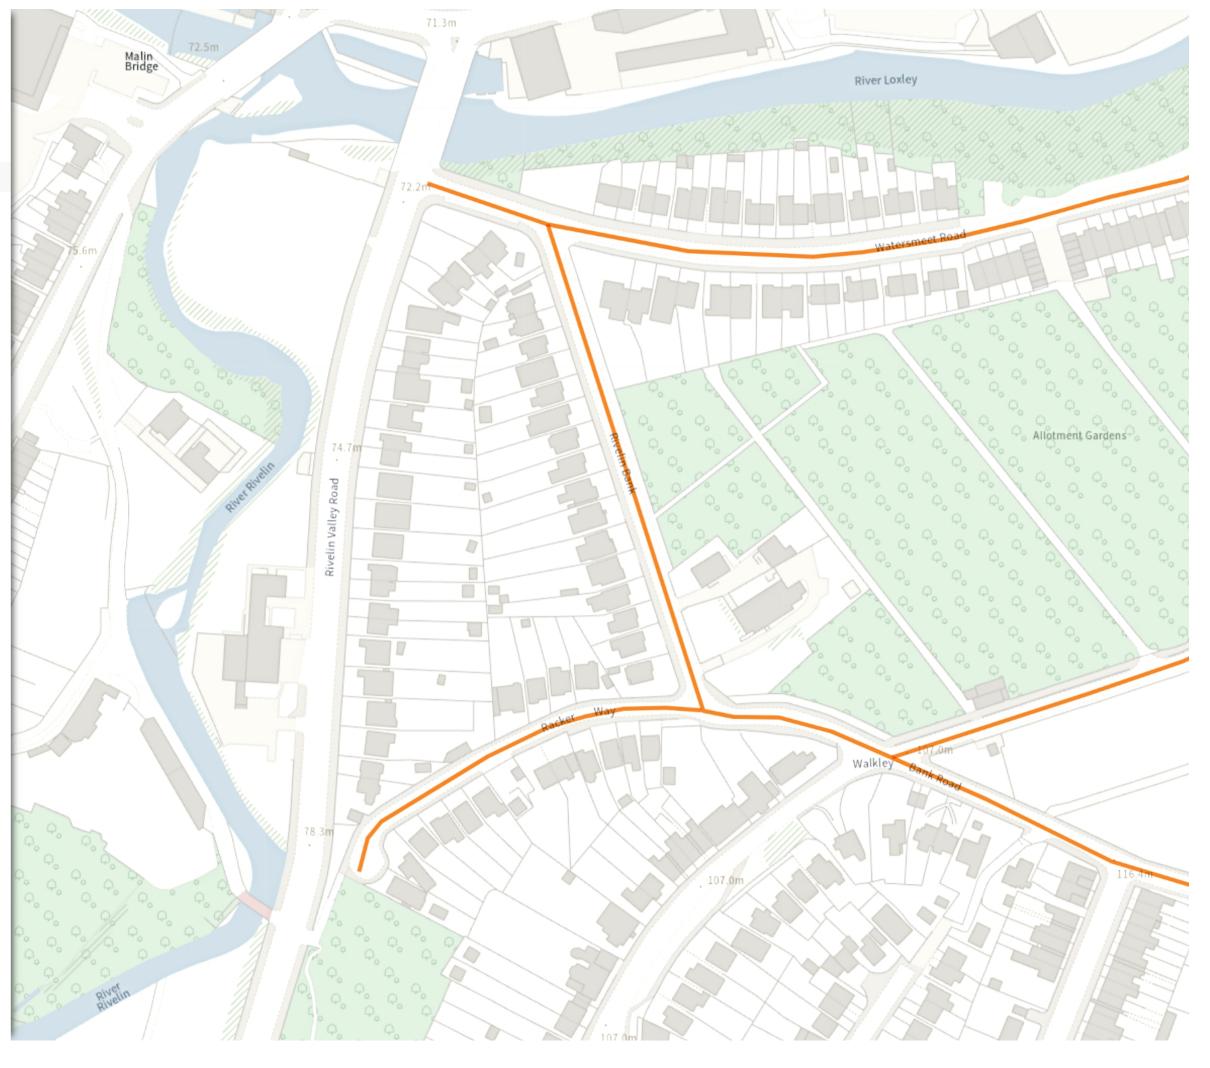

#### ADDED

Speed limit (20 mph)

Works River Loxley

Map 2 of 16

**ADDED** 

Speed limit (20 mph)

Treswell Crescent Rudyard Road Rudyard Road Learoyd Way (Path) Hillsborough Interchange (Bus Station) Sacred Heart Catholic Primary School