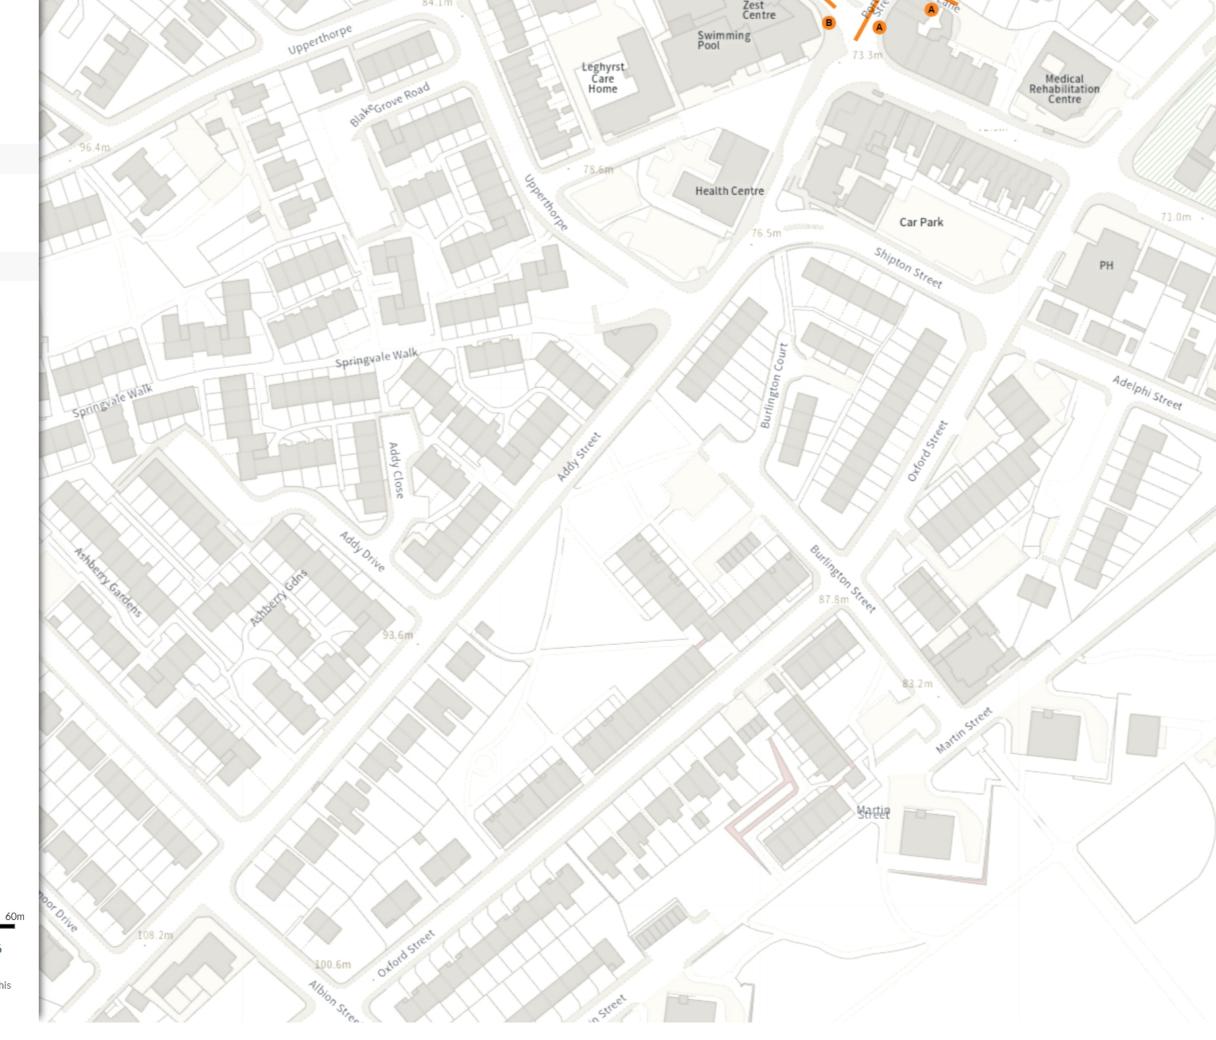

#### ADDED

Speed limit (20 mph)

A

#### MODIFIED

Speed limit (20 mph)

В

Scale: 1:1250 0 20 40 60n

NW 434151.88, 388646.241 SE 434570.287, 388286.23

Map 14 of 16

ADDED

Speed limit (20 mph)