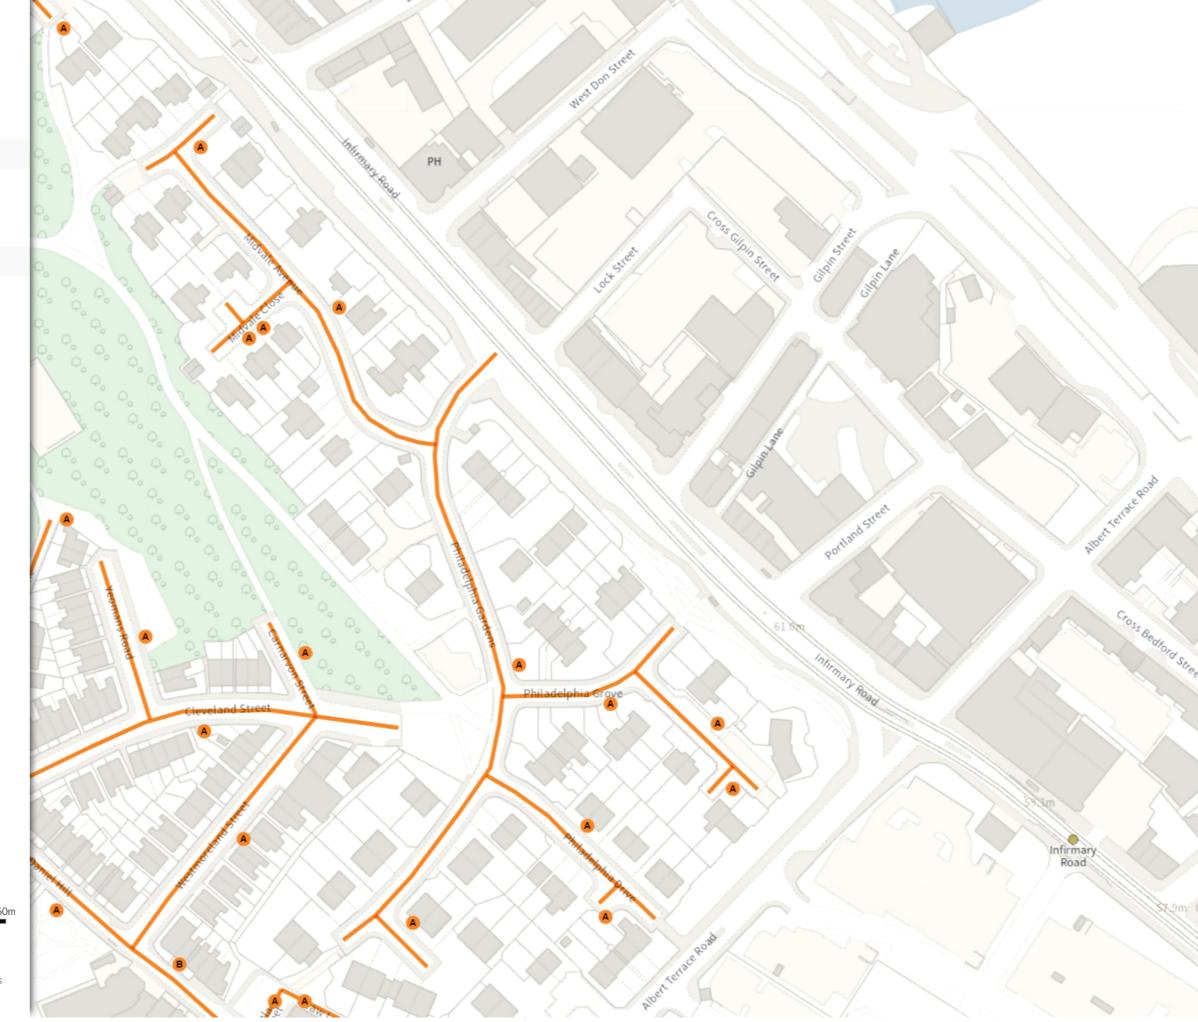

#### ADDED

Speed limit (20 mph)

Works River Loxley

Map 2 of 16

**ADDED** 

Speed limit (20 mph)

Treswell Crescent Rudyard Road Rudyard Road Learoyd Way (Path) Hillsborough Interchange (Bus Station) Sacred Heart Catholic Primary School

Scale: 1:1250 0 20 40 60m NW 433332.758, 389719.751 SE 433751.008, 389359.751

ADDED

Speed limit (20 mph)

Scale: 1:1250 0 20 40 60m NW 432455.172, 389353.945 SE 432873.387, 388993.84

Map 4 of 16

#### ADDED

Speed limit (20 mph)

Morley Street Gas Allotment 100.6m Rivelin Primary School Morley Street Allotment LOWER WALKLEY Lower Walkley

Scale: 1:1250 0 20 40 60m NW 432867.314, 389356.772 SE 433285.56, 388996.703

ADDED

Speed limit (20 mph)

60m

A Scale: 1:1250

NW 433279.456, 389359.634 SE 433697.734, 388999.602