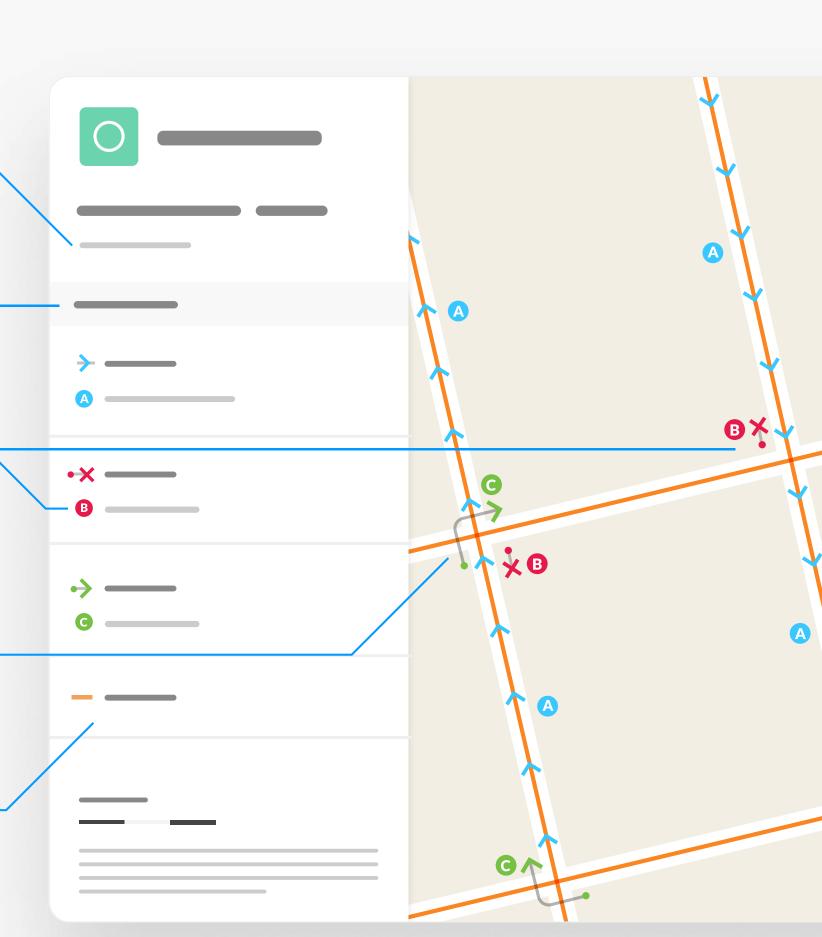

# Map page indicator

Shows current map number against total and indicates if the legend is split over multiple pages eg. 2a, 2b, 2c

### Change type

Indicates whether restrictions have been Added, Modified or Removed

## **Coloured spots**

Restrictions with different attributes are marked with a lettered spot

### **Turn directions**

Prohibited and prescribed turns start from the spot and end at the arrow to indicate the direction of travel

### **Restriction durations**

Where no hours are specified the restriction applies at all times

Map 1 of 16