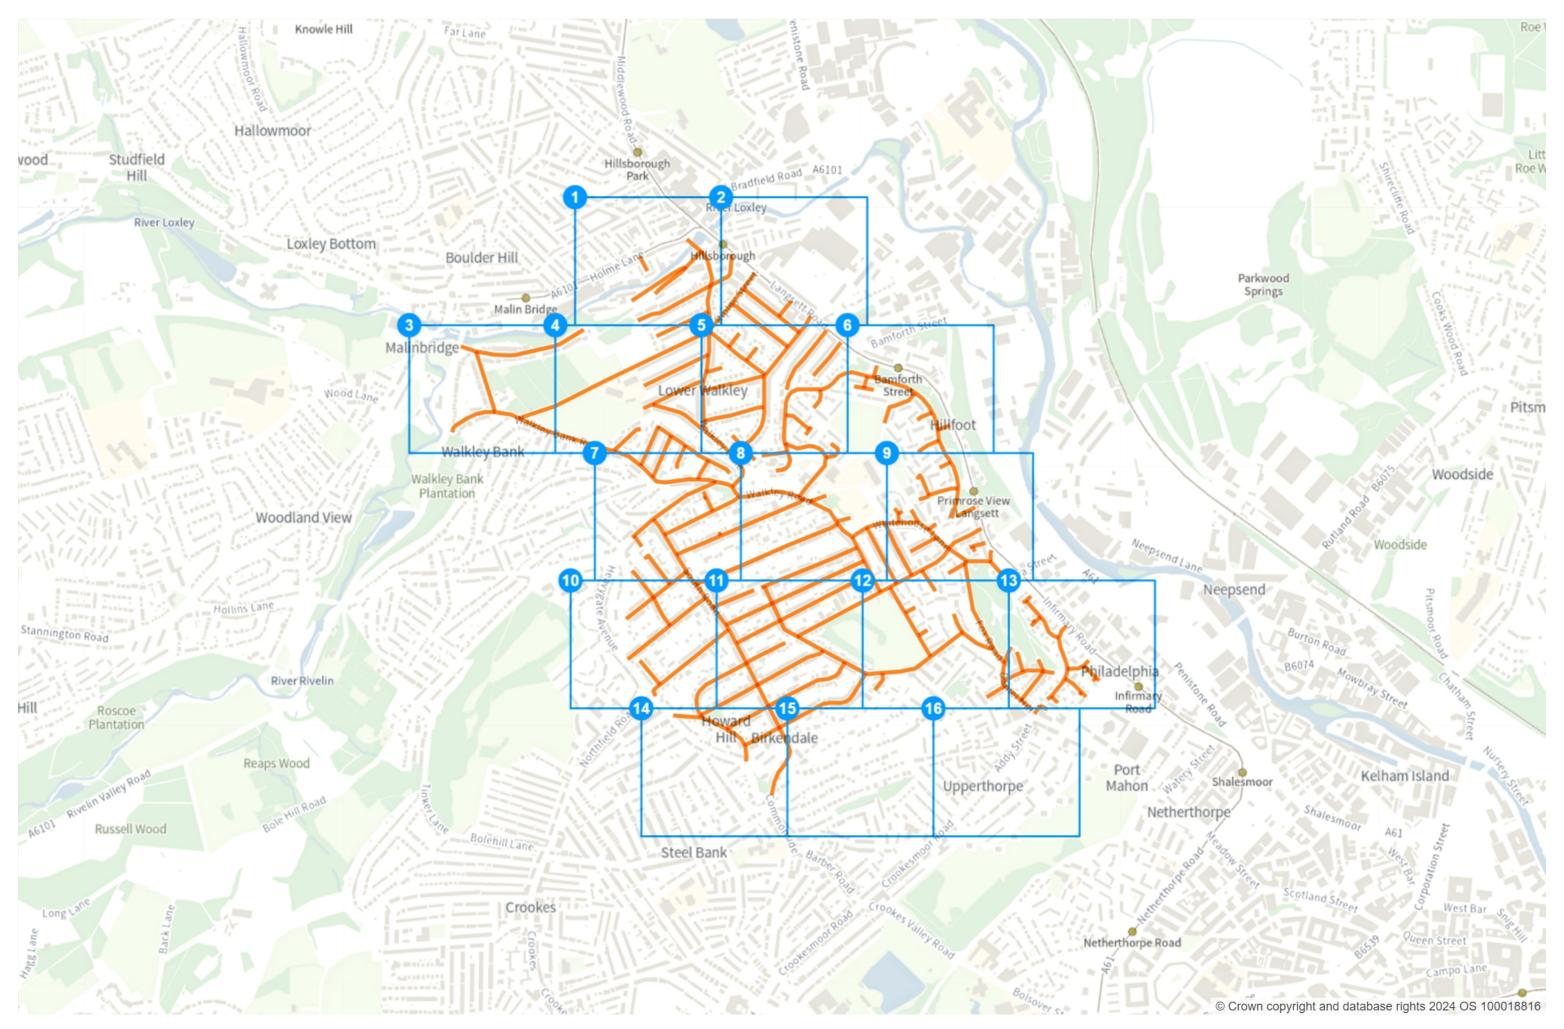

# **Moving Order Guide**

### **Restriction durations**

Where no hours are specified the restriction applies at all times

Map 1 of 16