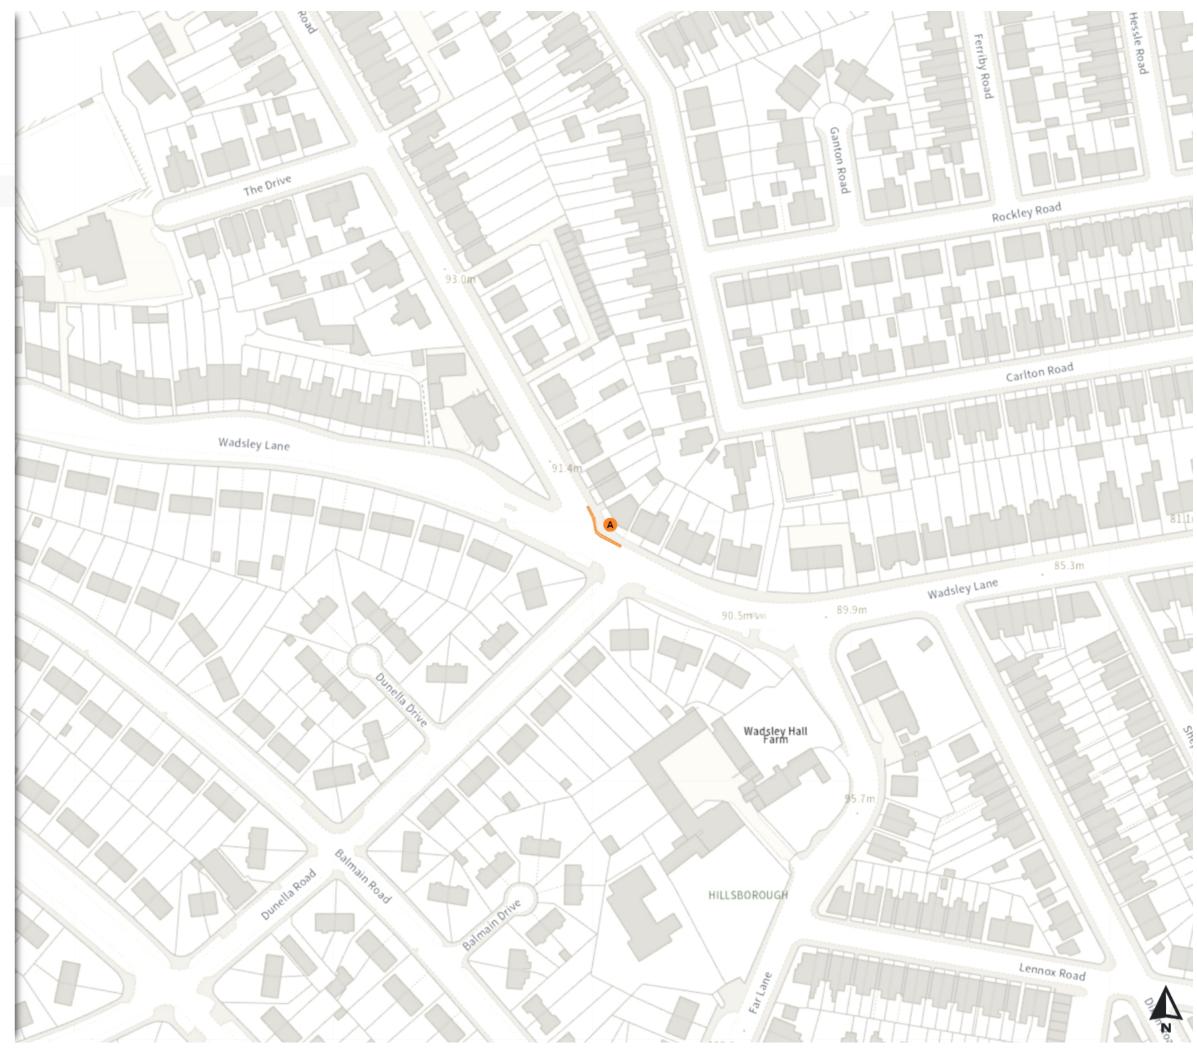

## Scale: 1:1250

North-West: 435687.736, 393157.504 South-East: 436105.867, 392797.972

🕒 Map 3 of 15

Added

No waiting at any time

🔺 At all times