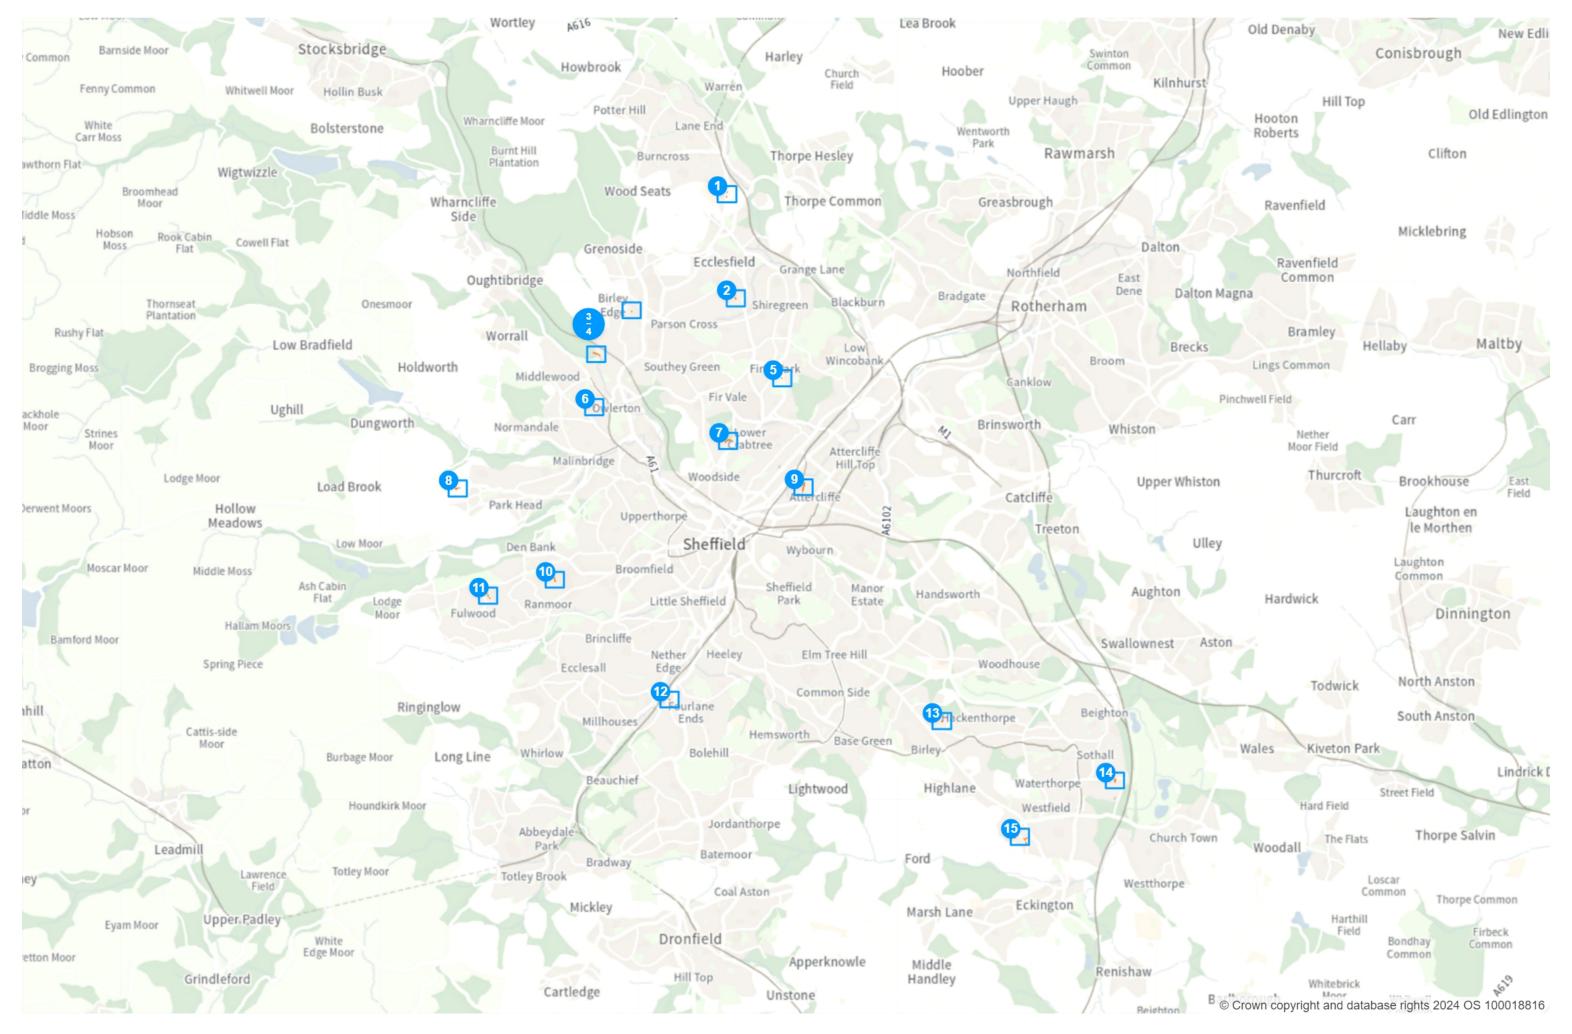

#### Sheffield: TRO 14 - DYL 2024



#### 15 Maps

# **Static Order Guide**

# Map page indicator

Shows current map number against total and indicates if the legend is split over multiple pages eg. 2a, 2b, 2c

# Change type

Indicates whether restrictions have been Added, Modified or Removed

# **Coloured spots**

Restrictions with the same attributes are marked with a lettered spot

# **Restriction icons**

| ✤ Min sta | У | <ul> <li>Max stay</li> </ul> | $\bigcirc$ | No return  | $\bigcirc$ | Tariff hours                          |
|-----------|---|------------------------------|------------|------------|------------|---------------------------------------|
| Up to     | 邸 | Fuel surcharg                | e          | 🕛 Event da | ay (       | <ol> <li>Emissions pricing</li> </ol> |

# **Restriction durations**

Where no