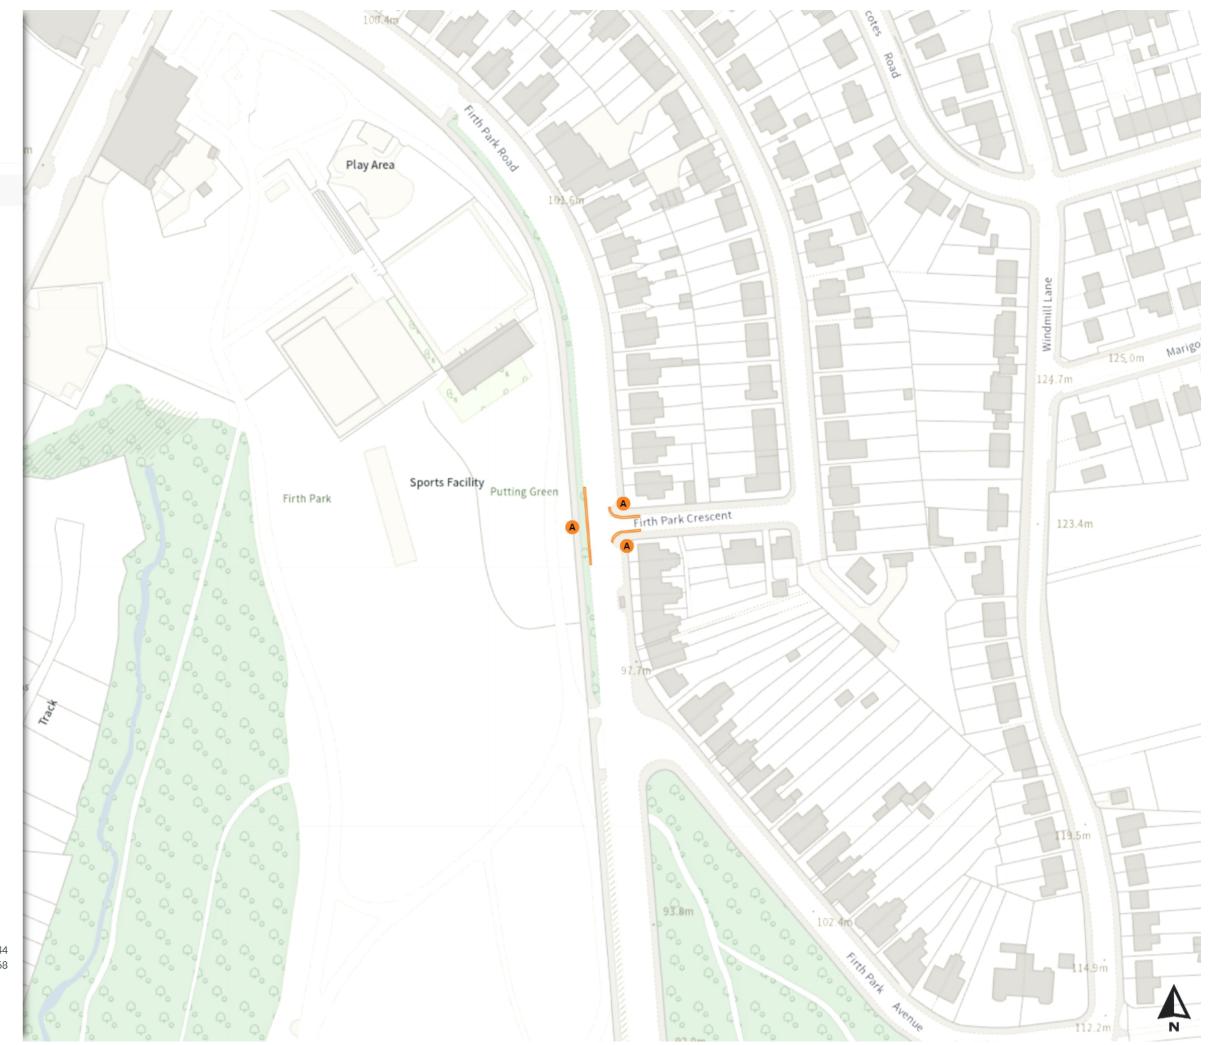

# Scale: 1:1250

North-West: 435469.81, 395494.371 South-East: 435887.72, 395134.999

🕒 Map 2 of 15

Added

#### No waiting at any time

🔺 At all times

0 20 40 60m