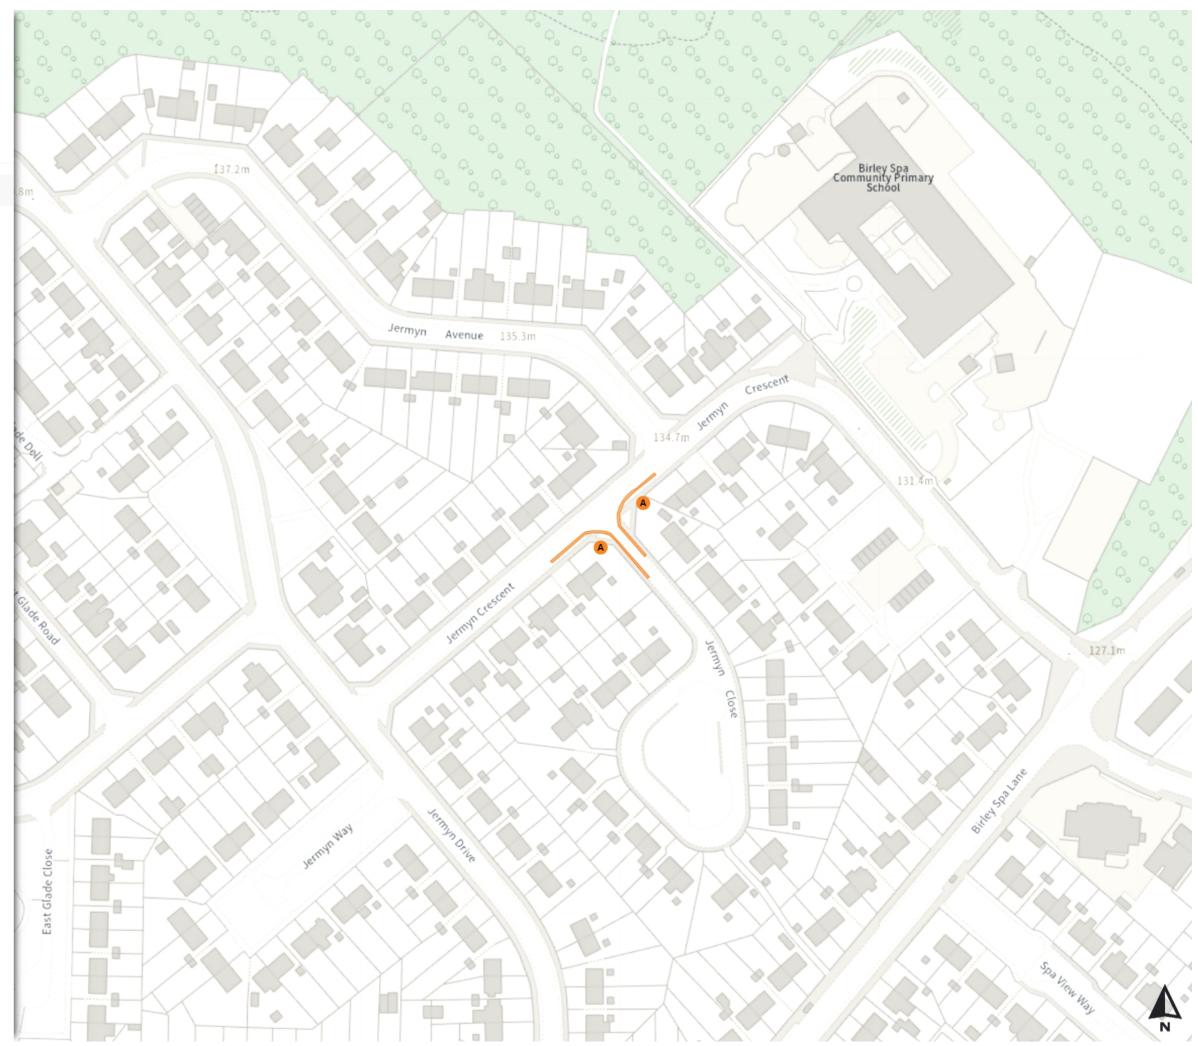

# Scale: 1:1250

North-West: 444346.366, 382364.382 South-East: 444766.104, 382004.78

🜔 Map 15 of 15

Added

No waiting at any time

🔺 At all times

0 20 40 60m

# Scale: 1:1250

North-West: 442202.369, 381076.58 South-East: 442622.054, 380716.692