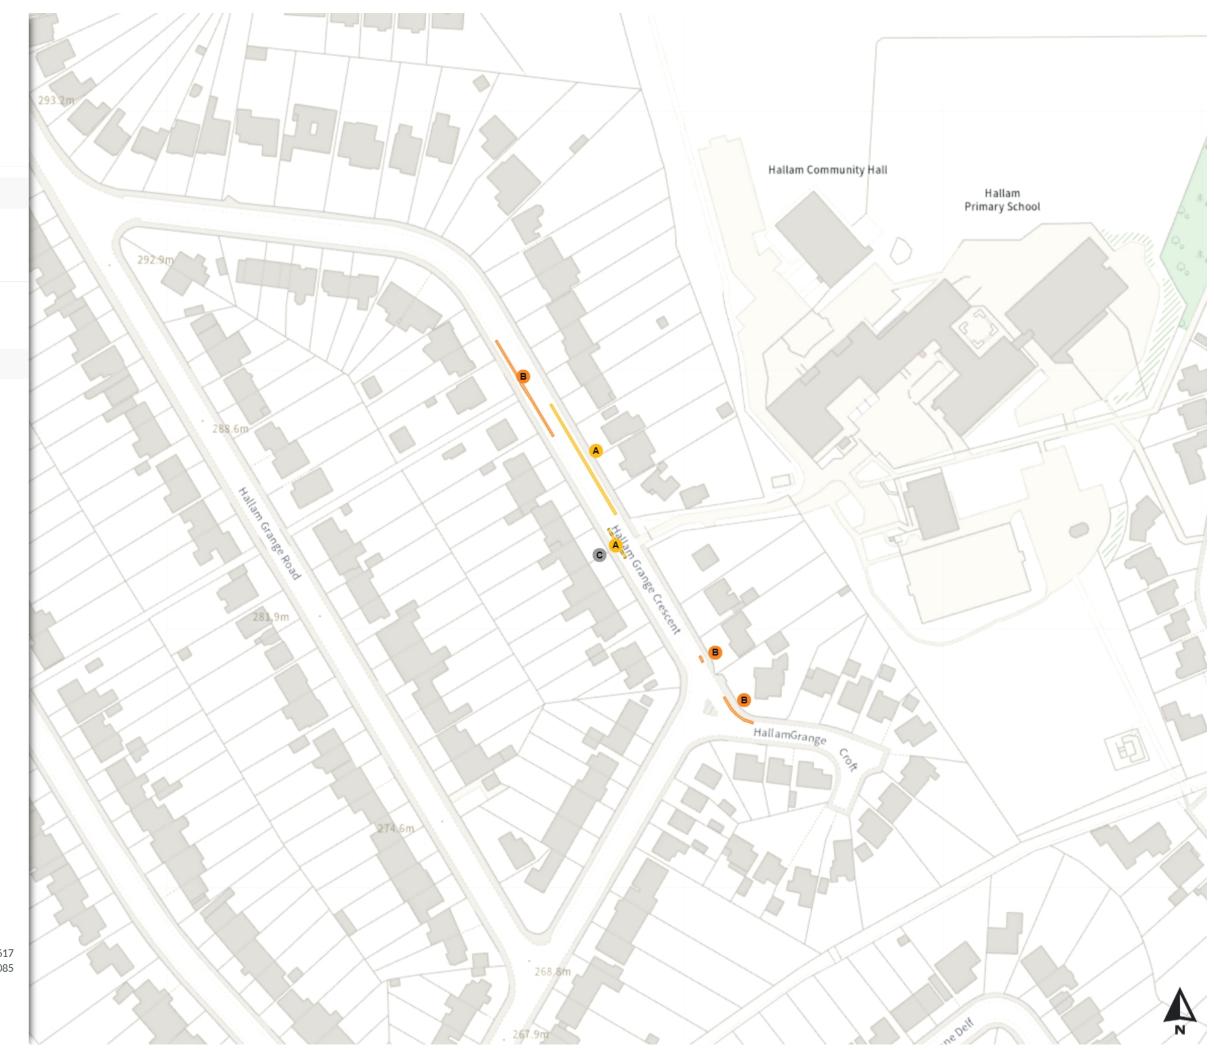

# Scale: 1:1250

North-West: 431647.876, 386790.032 South-East: 432066.253, 386429.66

🕒 Map 11 of 15

Added

#### No waiting

A Mon-Fri 08:00-18:30

No waiting at any time

B At all times

Removed

No waiting

C Mon-Fri 08:00-18:30

0 20 40 60m