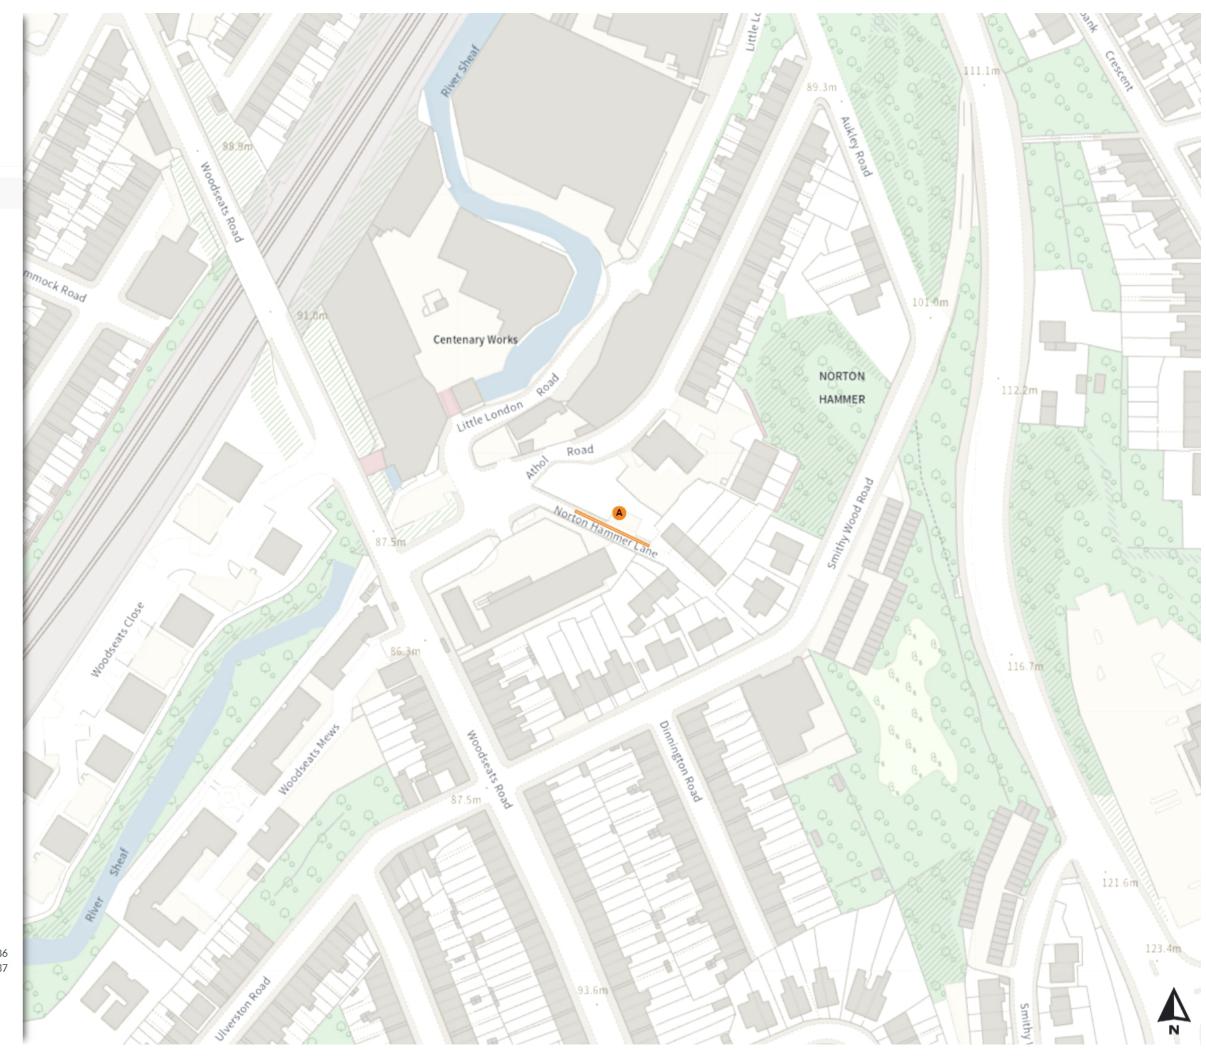

## Scale: 1:1250

North-West: 435544.068, 389941.051 South-East: 435962.468, 389581.261

🕒 Map 9 of 15

Added

No waiting at any time

🔺 At all times