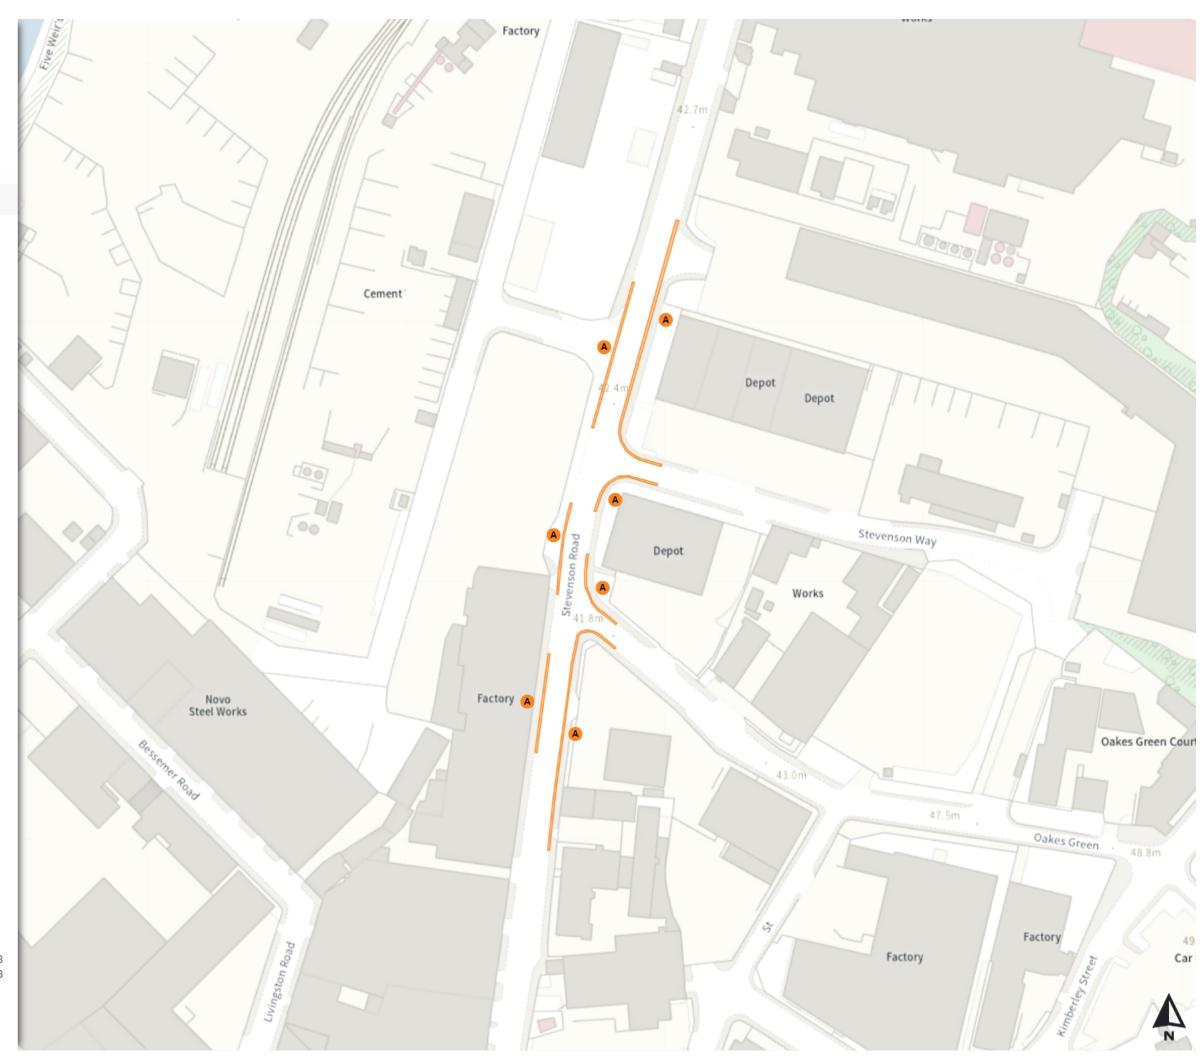

# Scale: 1:1250

North-West: 431647.876, 386790.032 South-East: 432066.253, 386429.66

🕒 Map 11 of 15

Added