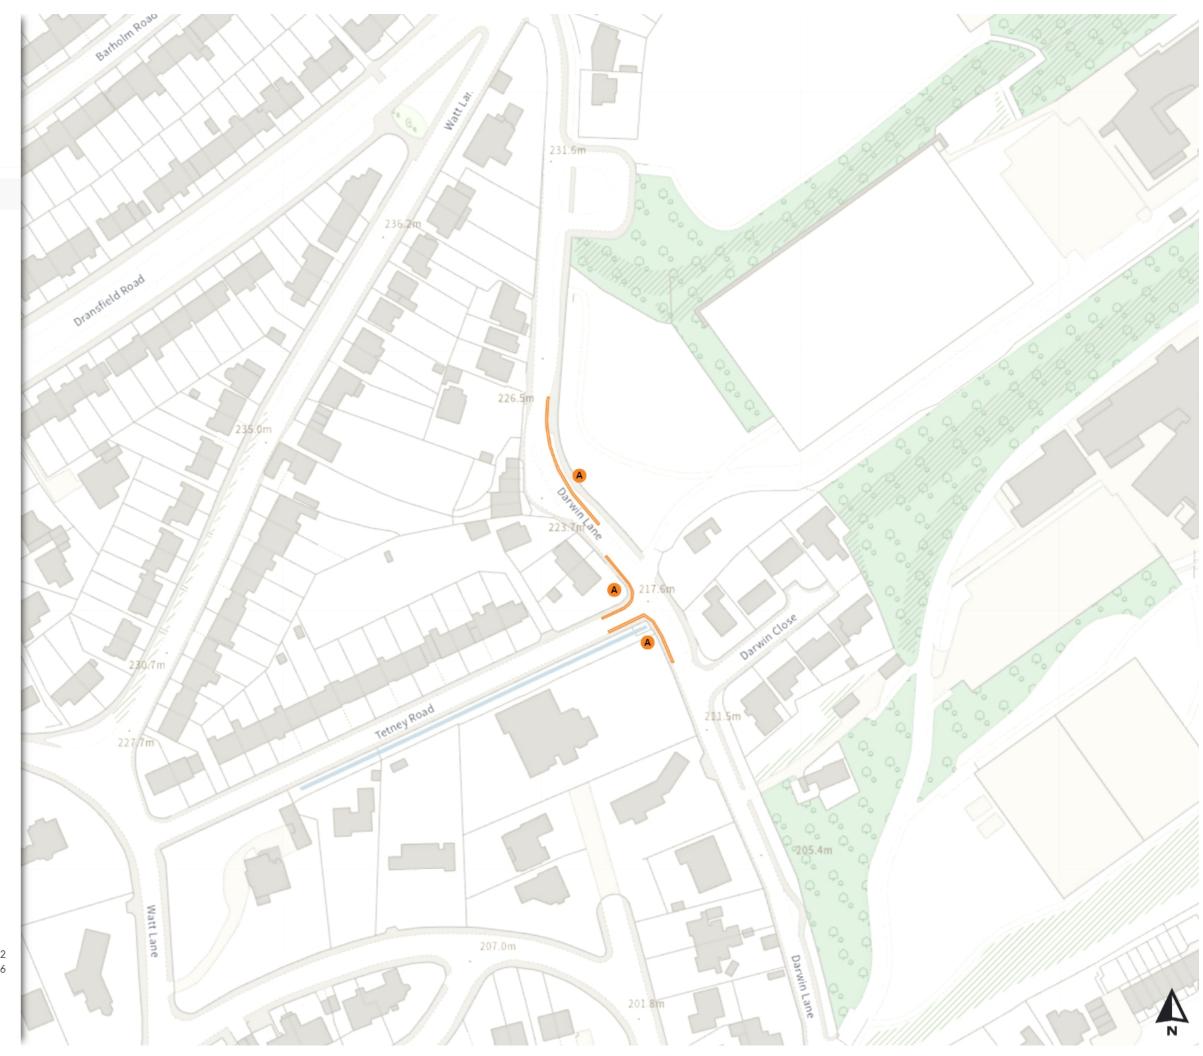

# Scale: 1:1250

North-West: 435469.81, 395494.371 South-East: 435887.72, 395134.999

🕒 Map 2 of 15

Added

#### No waiting at any time

🔺 At all times

0 20 40 60m