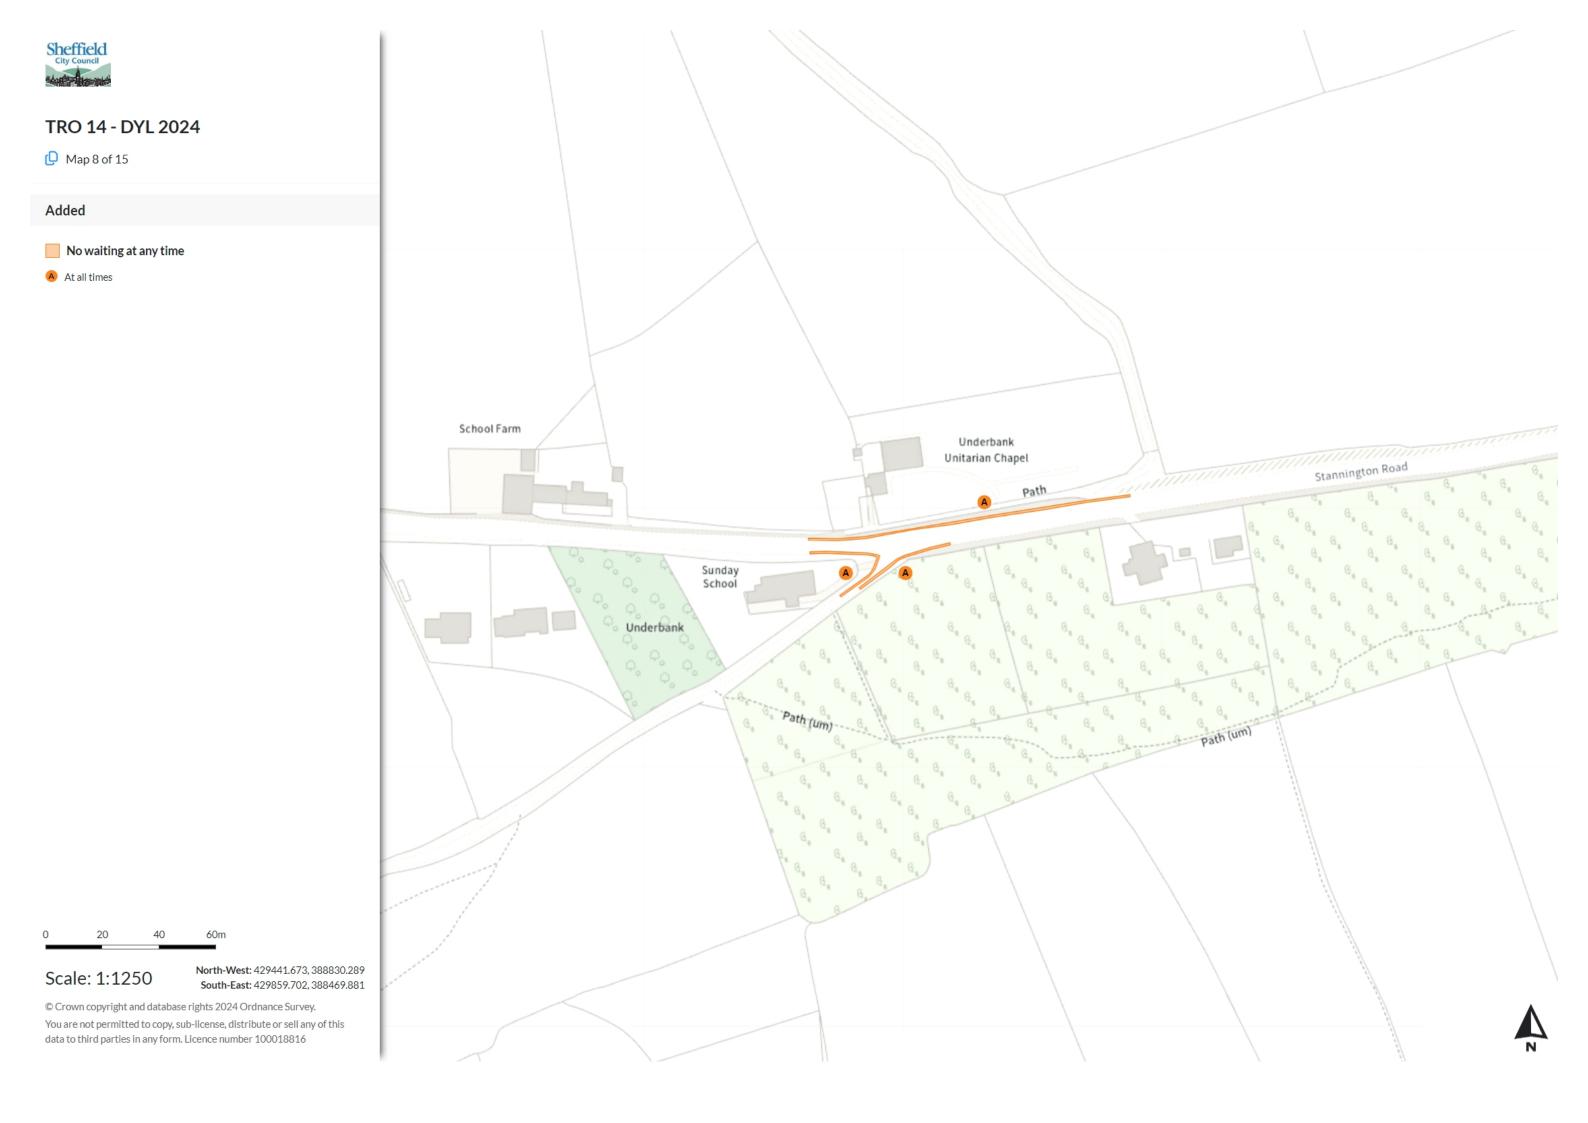

## Scale: 1:1250

North-West: 435544.068, 389941.051 South-East: 435962.468, 389581.261

🕒 Map 9 of 15

Added

No waiting at any time

🔺 At all times