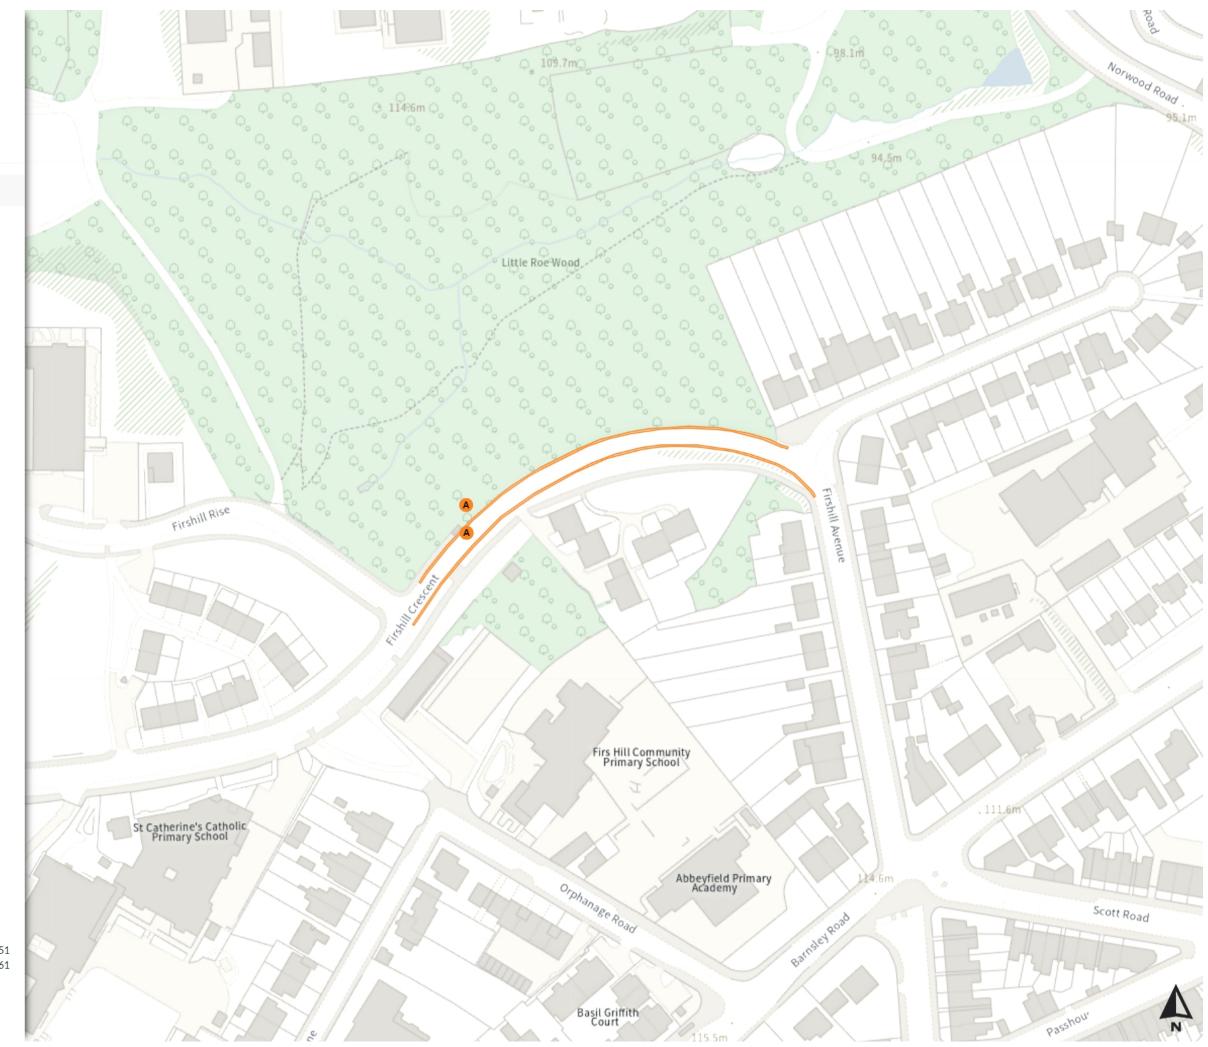

## Scale: 1:1250

North-West: 432514.933, 390683.418 South-East: 432933.036, 390323.42

🕒 Map 7 of 15

Added

No waiting at any time

🔺 At all times

0 20 40 60m