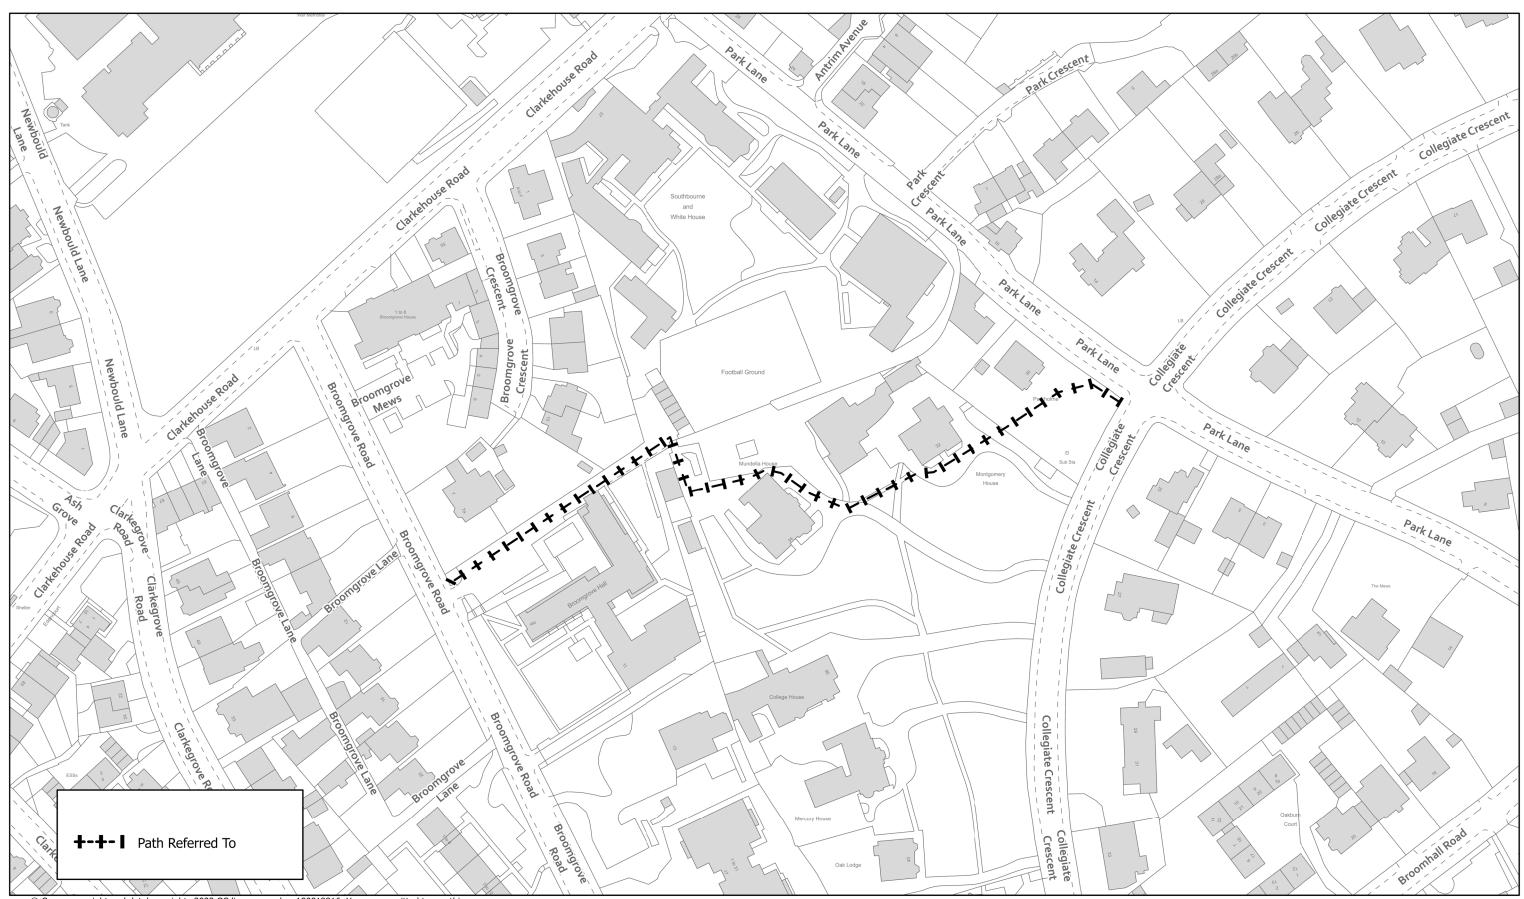

| Application reference | Intended<br>effect of<br>application | Location of route                                        | Current<br>status of<br>route | Existing path number | Application received | Start grid reference | End grid<br>reference                       | Current position of application | Date<br>application<br>determined | Determination decision                                                              |
|-----------------------|--------------------------------------|----------------------------------------------------------|-------------------------------|----------------------|----------------------|----------------------|---------------------------------------------|---------------------------------|-----------------------------------|-------------------------------------------------------------------------------------|
| Sheff/ Sch14/<br>011  | Add<br>Footpath                      | Northfield<br>Road to<br>Cobden View<br>Road,<br>Crookes | None                          | N/A                  | 28/06/2021           | 432886<br>387935     | 432909<br>387953                            | Undetermined                    |                                   | Path<br>acknowledged<br>by landowner<br>and subsequently<br>stopped up by<br>order. |
| Sheff/Sch14/<br>012   | Add<br>Footpath                      | Cherry Bank<br>Rd to<br>SHE/328                          | None                          | N/A                  | 13/10/2021           | 435176<br>382921     | 435161<br>382764                            | Undetermined                    |                                   |                                                                                     |
| Sheff/Sch14/<br>013   | Add<br>Bridleway                     | Clough Fields                                            | None                          | N/A                  | 17/08/2022           | 431907<br>387640     | 431927<br>387663                            | Determined                      | 27/02/2023                        | Bridleway order<br>to be made                                                       |
| Sheff/Sch14/<br>014   | Add<br>Footpath                      | Ecclesall<br>Road/Neill<br>Road                          | None                          | N/A                  | 27/03/2023           | 433427<br>385848     | 433440<br>385813                            | Undetermined                    |                                   |                                                                                     |
| Sheff/Sch14/<br>015   | Add<br>Footpath                      | Gillfield<br>Wood                                        | None                          | N/A                  | 25/05/2023           | 430689<br>379013     | 430807<br>379003                            | Undetermined                    |                                   |                                                                                     |
| Sheff/Sch14/<br>016   | Add<br>Footpath                      | Totley Brook<br>A                                        | None                          | N/A                  | 07/09/2023           | 30435<br>380339      | 30587<br>380435                             | Undetermined                    |                                   |                                                                                     |
| Sheff/Sch14/<br>017   | Add<br>Footpath                      | Totley Brook<br>B                                        | None                          | N/A                  | 07/09/2023           | 30415<br>380342      | 30605<br>380327                             | Undetermined                    |                                   |                                                                                     |
| Sheff/Sch14/<br>018   | Add<br>Footpath                      | Totley Brook<br>C                                        | None                          | N/A                  | 07/09/2023           | 30453<br>380272      | 30589<br>380236                             | Undetermined                    |                                   |                                                                                     |
| Sheff/Sch14/<br>019   | Add<br>Footpath                      | Totley Brook<br>D                                        | None                          | N/A                  | 07/09/2023           | 30537<br>380184      | 30512<br>380278                             | Undetermined                    |                                   |                                                                                     |
| Sheff/Sch14/<br>20    | Add<br>Footpath                      | Broomgrove<br>Rd/Collegiate<br>Crescent                  | None                          | N/A                  | 20/10/2023           | 33728<br>386524      | 33949<br>386584                             | Undetermined                    |                                   |                                                                                     |
| Sheff/Sch14/<br>021   | Add<br>Footpath                      | Broomgrove<br>Road/Collegia<br>te Crescent               | None                          | N/A                  | 08/11/2023           | 338924<br>386191     | 339650<br>386314<br>and<br>340118<br>386203 | Undetermined                    |                                   |                                                                                     |