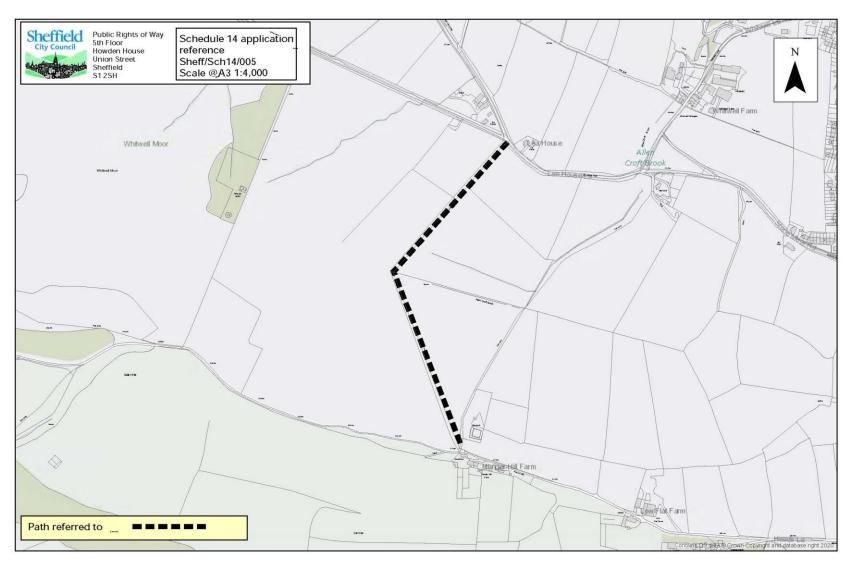

# Register of applications made under Schedule 14 of the Wildlife And Countryside Act 1981 to amend the Definitive Map and Statement of Public Rights Of Way

Sheffield City Council

Public Rights Of Way Group

Tel: 0114 273 4448

Email: <a href="mailto:prow@sheffield.gov.uk">prow@sheffield.gov.uk</a>

www.sheffield.gov.uk

| Application reference | Intended<br>effect of<br>application | Location of route                                                                                           | Current<br>status of<br>route |                                            | Application received | Start grid reference | End grid<br>reference | Current position of application | Date application determined | Determination decision                                                                        |
|-----------------------|--------------------------------------|-------------------------------------------------------------------------------------------------------------|-------------------------------|--------------------------------------------|----------------------|----------------------|-----------------------|---------------------------------|-----------------------------|-----------------------------------------------------------------------------------------------|
| Sheff/ Sch14/<br>001  | Add<br>Restricted<br>Byway           | Former<br>Baldwins<br>Omega<br>restaurant site<br>off Psalter<br>Lane, Nether<br>Edge/ Banner<br>Cross area | None                          | N/A                                        | 09/04/2018           | 432940<br>385129     | 433070<br>385119      | Determined                      | 12/04/2019                  | Path has been<br>voluntarily<br>dedicated by the<br>landowner, no<br>need to make an<br>Order |
| Sheff/ Sch14/<br>002  | Add<br>Bridleway                     | Wharncliffe<br>Woods,<br>Deepcar                                                                            | Public<br>Footpath            | Stocksbridge<br>FP 35 and 35b              | 30/11/2018           | 429260<br>397977     | 429638<br>398201      | Undetermined                    |                             |                                                                                               |
| Sheff/ Sch14/<br>003  | Add<br>Restricted<br>Byway           | Ewden Valley                                                                                                | Public<br>Footpath            | Stocksbridge<br>FP 44                      | 21/10/2019           | 429444<br>395758     | 428850<br>396492      | Undetermined                    |                             |                                                                                               |
| Sheff/ Sch14/<br>004  | Add<br>Bridleway                     | Whitwell Moor                                                                                               | Public<br>Footpath            | Stocksbridge<br>FP 18                      | 12/04/2020           | 424471<br>397940     | 425803<br>396973      | Determined                      | 21/04/2023                  | Bridleway order to be made                                                                    |
| Sheff/ Sch14/<br>005  | Add<br>Bridleway                     | Whitwell Moor                                                                                               | Public<br>Footpath            | Stocksbridge<br>Footpath 20                | 12/04/2020           | 425888<br>397586     | 425800<br>396977      | Determined                      | 11/09/2023                  | Bridleway order to be made                                                                    |
| Sheff/ Sch14/         |                                      | Park Lane                                                                                                   | Part Public<br>Footpath       |                                            | 06/05/2020           | 427385<br>399033     | 429200<br>398609      | Determined                      | 27/03/2024                  | Bridleway order to be made                                                                    |
| Sheff/ Sch14/<br>007  | Add<br>Restricted<br>Byway           | Load Brook<br>Road                                                                                          | Public<br>Footpath            | Bradfield<br>Footpath 83                   | 11/09/2020           | 426458<br>389788     | 427229<br>388772      | Undetermined                    |                             |                                                                                               |
| Sheff/ Sch14/<br>008  |                                      | Bloor Homes site, Deepcar                                                                                   | None                          | N/A                                        | 31/10/2020           | 429314<br>397860     | 429314<br>397428      | Determined                      | 17/10/2021                  | Bridleway order to be made                                                                    |
| Sheff/ Sch14/<br>009  | Add<br>Bridleway                     | Dark Lane                                                                                                   | Part Public<br>Footpath       | Bradfield<br>Footpath 146                  | 15/02/2021           | 422394<br>399945     | 422020<br>400321      | Determined                      | 09/03/2023                  | No order to be made                                                                           |
| Sheff/ Sch14/<br>010  | Add<br>Bridleway                     | Penistone<br>Lane                                                                                           | Public<br>Footpath            | Bradfield<br>Footpaths 145,<br>146 and 199 | 15/02/2021           | 421739<br>399849     | 421881<br>400496      | Determined                      | 09/03/2023                  | Bridleway order to be made                                                                    |