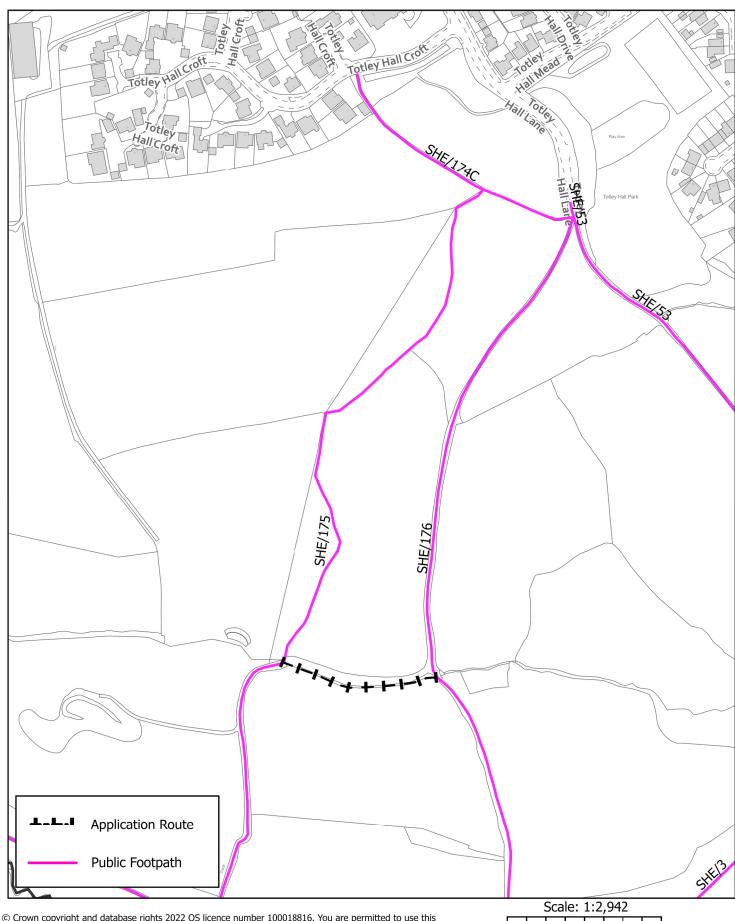

| Application reference | Intended<br>effect of<br>application | Location of route                                        | Current<br>status of<br>route | Existing path number | Application received | Start grid reference | End grid<br>reference                       | Current position of application | Date<br>application<br>determined | Determination decision                                                              |
|-----------------------|--------------------------------------|----------------------------------------------------------|-------------------------------|----------------------|----------------------|----------------------|---------------------------------------------|---------------------------------|-----------------------------------|-------------------------------------------------------------------------------------|
| Sheff/ Sch14/<br>011  | Add<br>Footpath                      | Northfield<br>Road to<br>Cobden View<br>Road,<br>Crookes | None                          | N/A                  | 28/06/2021           | 432886<br>387935     | 432909<br>387953                            | Undetermined                    |                                   | Path<br>acknowledged<br>by landowner<br>and subsequently<br>stopped up by<br>order. |
| Sheff/Sch14/<br>012   | Add<br>Footpath                      | Cherry Bank<br>Rd to<br>SHE/328                          | None                          | N/A                  | 13/10/2021           | 435176<br>382921     | 435161<br>382764                            | Undetermined                    |                                   |                                                                                     |
| Sheff/Sch14/<br>013   | Add<br>Bridleway                     | Clough Fields                                            | None                          | N/A                  | 17/08/2022           | 431907<br>387640     | 431927<br>387663                            | Determined                      | 27/02/2023                        | Bridleway order<br>to be made                                                       |
| Sheff/Sch14/<br>014   | Add<br>Footpath                      | Ecclesall<br>Road/Neill<br>Road                          | None                          | N/A                  | 27/03/2023           | 433427<br>385848     | 433440<br>385813                            | Undetermined                    |                                   |                                                                                     |
| Sheff/Sch14/<br>015   | Add<br>Footpath                      | Gillfield<br>Wood                                        | None                          | N/A                  | 25/05/2023           | 430689<br>379013     | 430807<br>379003                            | Undetermined                    |                                   |                                                                                     |
| Sheff/Sch14/<br>016   | Add<br>Footpath                      | Totley Brook<br>A                                        | None                          | N/A                  | 07/09/2023           | 30435<br>380339      | 30587<br>380435                             | Undetermined                    |                                   |                                                                                     |
| Sheff/Sch14/<br>017   | Add<br>Footpath                      | Totley Brook<br>B                                        | None                          | N/A                  | 07/09/2023           | 30415<br>380342      | 30605<br>380327                             | Undetermined                    |                                   |                                                                                     |
| Sheff/Sch14/<br>018   | Add<br>Footpath                      | Totley Brook<br>C                                        | None                          | N/A                  | 07/09/2023           | 30453<br>380272      | 30589<br>380236                             | Undetermined                    |                                   |                                                                                     |
| Sheff/Sch14/<br>019   | Add<br>Footpath                      | Totley Brook<br>D                                        | None                          | N/A                  | 07/09/2023           | 30537<br>380184      | 30512<br>380278                             | Undetermined                    |                                   |                                                                                     |
| Sheff/Sch14/<br>20    | Add<br>Footpath                      | Broomgrove<br>Rd/Collegiate<br>Crescent                  | None                          | N/A                  | 20/10/2023           | 33728<br>386524      | 33949<br>386584                             | Undetermined                    |                                   |                                                                                     |
| Sheff/Sch14/<br>021   | Add<br>Footpath                      | Broomgrove<br>Road/Collegia<br>te Crescent               | None                          | N/A                  | 08/11/2023           | 338924<br>386191     | 339650<br>386314<br>and<br>340118<br>386203 | Undetermined                    |                                   |                                                                                     |