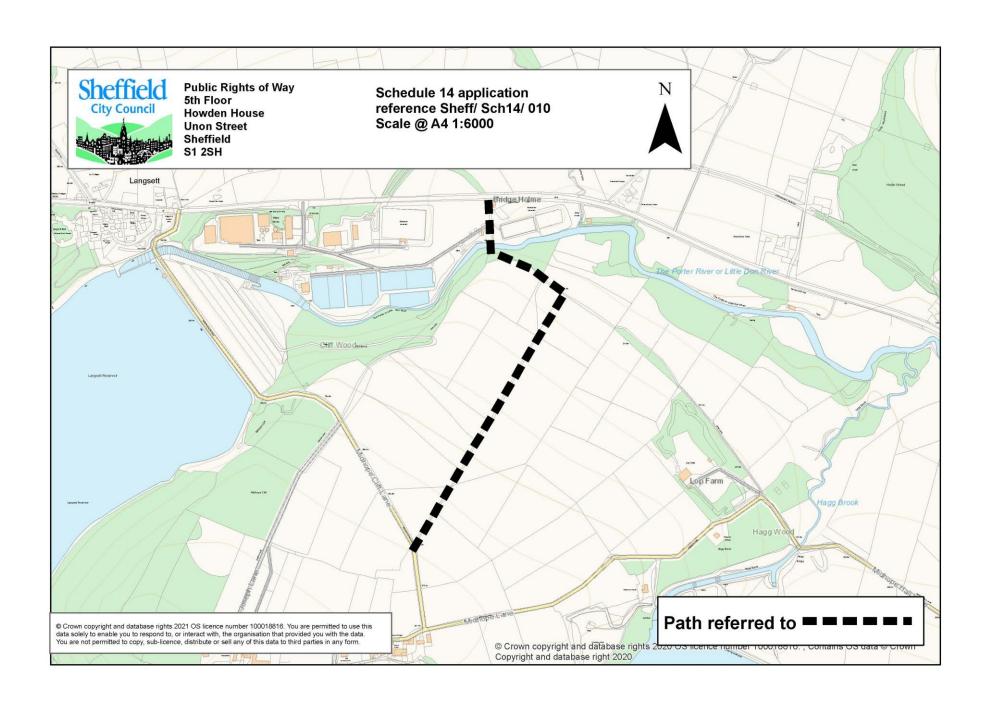

Tel: 0114 273 4448

Email: <a href="mailto:prow@sheffield.gov.uk">prow@sheffield.gov.uk</a>

www.sheffield.gov.uk

| Application reference | Intended<br>effect of<br>application | Location of route                                                                                           | Current<br>status of<br>route |                                            | Application received | Start grid reference | End grid<br>reference | Current position of application | Date application determined | Determination decision                                                                        |
|-----------------------|--------------------------------------|-------------------------------------------------------------------------------------------------------------|-------------------------------|--------------------------------------------|----------------------|----------------------|-----------------------|---------------------------------|-----------------------------|-----------------------------------------------------------------------------------------------|
| Sheff/ Sch14/<br>001  | Add<br>Restricted<br>Byway           | Former<br>Baldwins<br>Omega<br>restaurant site<br>off Psalter<br>Lane, Nether<br>Edge/ Banner<br>Cross area | None                          | N/A                                        | 09/04/2018           | 432940<br>385129     | 433070<br>385119      | Determined                      | 12/04/2019                  | Path has been<br>voluntarily<br>dedicated by the<br>landowner, no<br>need to make an<br>Order |
| Sheff/ Sch14/<br>002  | Add<br>Bridleway                     | Wharncliffe<br>Woods,<br>Deepcar                                                                            | Public<br>Footpath            | Stocksbridge<br>FP 35 and 35b              | 30/11/2018           | 429260<br>397977     | 429638<br>398201      | Undetermined                    |                             |                                                                                               |
| Sheff/ Sch14/<br>003  | Add<br>Restricted<br>Byway           | Ewden Valley                                                                                                | Public<br>Footpath            | Stocksbridge<br>FP 44                      | 21/10/2019           | 429444<br>395758     | 428850<br>396492      | Undetermined                    |                             |                                                                                               |
| Sheff/ Sch14/<br>004  | Add<br>Bridleway                     | Whitwell Moor                                                                                               | Public<br>Footpath            | Stocksbridge<br>FP 18                      | 12/04/2020           | 424471<br>397940     | 425803<br>396973      | Determined                      | 21/04/2023                  | Bridleway order to be made                                                                    |
| Sheff/ Sch14/<br>005  | Add<br>Bridleway                     | Whitwell Moor                                                                                               | Public<br>Footpath            | Stocksbridge<br>Footpath 20                | 12/04/2020           | 425888<br>397586     | 425800<br>396977      | Determined                      | 11/09/2023                  | Bridleway order to be made                                                                    |
| Sheff/ Sch14/         |                                      | Park Lane                                                                                                   | Part Public<br>Footpath       |                                            | 06/05/2020           | 427385<br>399033     | 429200<br>398609      | Determined                      | 27/03/2024                  | Bridleway order to be made                                                                    |
| Sheff/ Sch14/<br>007  | Add<br>Restricted<br>Byway           | Load Brook<br>Road                                                                                          | Public<br>Footpath            | Bradfield<br>Footpath 83                   | 11/09/2020           | 426458<br>389788     | 427229<br>388772      | Undetermined                    |                             |                                                                                               |
| Sheff/ Sch14/<br>008  |                                      | Bloor Homes site, Deepcar                                                                                   | None                          | N/A                                        | 31/10/2020           | 429314<br>397860     | 429314<br>397428      | Determined                      | 17/10/2021                  | Bridleway order to be made                                                                    |
| Sheff/ Sch14/<br>009  | Add<br>Bridleway                     | Dark Lane                                                                                                   | Part Public<br>Footpath       | Bradfield<br>Footpath 146                  | 15/02/2021           | 422394<br>399945     | 422020<br>400321      | Determined                      | 09/03/2023                  | No order to be made                                                                           |
| Sheff/ Sch14/<br>010  | Add<br>Bridleway                     | Penistone<br>Lane                                                                                           | Public<br>Footpath            | Bradfield<br>Footpaths 145,<br>146 and 199 | 15/02/2021           | 421739<br>399849     | 421881<br>400496      | Determined                      | 09/03/2023                  | Bridleway order to be made                                                                    |