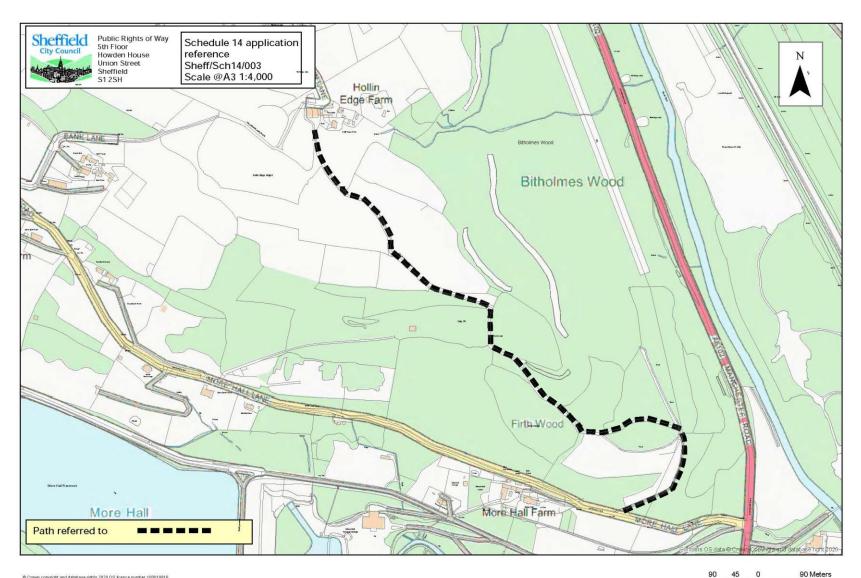

# Register of applications made under Schedule 14 of the Wildlife And Countryside Act 1981 to amend the Definitive Map and Statement of Public Rights Of Way

Sheffield City Council

Public Rights Of Way Group

Tel: 0114 273 4448

Email: <a href="mailto:prow@sheffield.gov.uk">prow@sheffield.gov.uk</a>

www.sheffield.gov.uk

| Application reference | Intended<br>effect of<br>application | Location of route                                                                                           | Current<br>status of<br>route |                                            | Application received | Start grid reference | End grid<br>reference | Current position of application | Date application determined | Determination decision                                                                        |
|-----------------------|--------------------------------------|-------------------------------------------------------------------------------------------------------------|-------------------------------|--------------------------------------------|----------------------|----------------------|-----------------------|---------------------------------|-----------------------------|-----------------------------------------------------------------------------------------------|
| Sheff/ Sch14/<br>001  | Add<br>Restricted<br>Byway           | Former<br>Baldwins<br>Omega<br>restaurant site<br>off Psalter<br>Lane, Nether<br>Edge/ Banner<br>Cross area | None                          | N/A                                        | 09/04/2018           | 432940<br>385129     | 433070<br>385119      | Determined                      | 12/04/2019                  | Path has been<br>voluntarily<br>dedicated by the<br>landowner, no<br>need to make an<br>Order |
| Sheff/ Sch14/<br>002  | Add<br>Bridleway                     | Wharncliffe<br>Woods,<br>Deepcar                                                                            | Public<br>Footpath            | Stocksbridge<br>FP 35 and 35b              | 30/11/2018           | 429260<br>397977     | 429638<br>398201      | Undetermined                    |                             |                                                                                               |
| Sheff/ Sch14/<br>003  | Add<br>Restricted<br>Byway           | Ewden Valley                                                                                                | Public<br>Footpath            | Stocksbridge<br>FP 44                      | 21/10/2019           | 429444<br>395758     | 428850<br>396492      | Undetermined                    |                             |                                                                                               |
| Sheff/ Sch14/<br>004  | Add<br>Bridleway                     | Whitwell Moor                                                                                               | Public<br>Footpath            | Stocksbridge<br>FP 18                      | 12/04/2020           | 424471<br>397940     | 425803<br>396973      | Determined                      | 21/04/2023                  | Bridleway order to be made                                                                    |
| Sheff/ Sch14/<br>005  | Add<br>Bridleway                     | Whitwell Moor                                                                                               | Public<br>Footpath            | Stocksbridge<br>Footpath 20                | 12/04/2020           | 425888<br>397586     | 425800<br>396977      | Determined                      | 11/09/2023                  | Bridleway order to be made                                                                    |
| Sheff/ Sch14/         |                                      | Park Lane                                                                                                   | Part Public<br>Footpath       |                                            | 06/05/2020           | 427385<br>399033     | 429200<br>398609      | Determined                      | 27/03/2024                  | Bridleway order to be made                                                                    |
| Sheff/ Sch14/<br>007  | Add<br>Restricted<br>Byway           | Load Brook<br>Road                                                                                          | Public<br>Footpath            | Bradfield<br>Footpath 83                   | 11/09/2020           | 426458<br>389788     | 427229<br>388772      | Undetermined                    |                             |                                                                                               |
| Sheff/ Sch14/<br>008  |                                      | Bloor Homes site, Deepcar                                                                                   | None                          | N/A                                        | 31/10/2020           | 429314<br>397860     | 429314<br>397428      | Determined                      | 17/10/2021                  | Bridleway order to be made                                                                    |
| Sheff/ Sch14/<br>009  | Add<br>Bridleway                     | Dark Lane                                                                                                   | Part Public<br>Footpath       | Bradfield<br>Footpath 146                  | 15/02/2021           | 422394<br>399945     | 422020<br>400321      | Determined                      | 09/03/2023                  | No order to be made                                                                           |
| Sheff/ Sch14/<br>010  | Add<br>Bridleway                     | Penistone<br>Lane                                                                                           | Public<br>Footpath            | Bradfield<br>Footpaths 145,<br>146 and 199 | 15/02/2021           | 421739<br>399849     | 421881<br>400496      | Determined                      | 09/03/2023                  | Bridleway order to be made                                                                    |