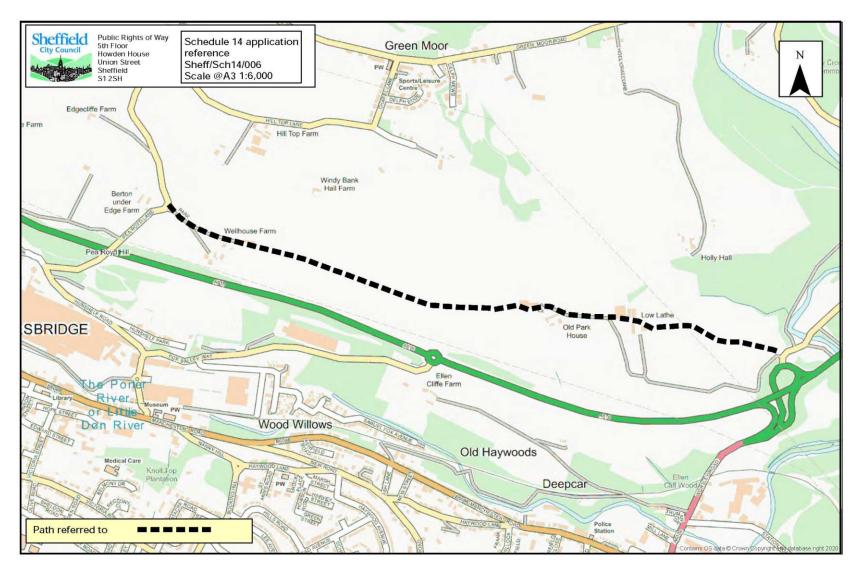

Tel: 0114 273 4448

Email: <a href="mailto:prow@sheffield.gov.uk">prow@sheffield.gov.uk</a>

www.sheffield.gov.uk

| Application reference | Intended<br>effect of<br>application | Location of route                                                                                           | Current<br>status of<br>route |                                            | Application received | Start grid reference | End grid<br>reference | Current position of application | Date application determined | Determination decision                                                                        |
|-----------------------|--------------------------------------|-------------------------------------------------------------------------------------------------------------|-------------------------------|--------------------------------------------|----------------------|----------------------|-----------------------|---------------------------------|-----------------------------|-----------------------------------------------------------------------------------------------|
| Sheff/ Sch14/<br>001  | Add<br>Restricted<br>Byway           | Former<br>Baldwins<br>Omega<br>restaurant site<br>off Psalter<br>Lane, Nether<br>Edge/ Banner<br>Cross area | None                          | N/A                                        | 09/04/2018           | 432940<br>385129     | 433070<br>385119      | Determined                      | 12/04/2019                  | Path has been<br>voluntarily<br>dedicated by the<br>landowner, no<br>need to make an<br>Order |
| Sheff/ Sch14/<br>002  | Add<br>Bridleway                     | Wharncliffe<br>Woods,<br>Deepcar                                                                            | Public<br>Footpath            | Stocksbridge<br>FP 35 and 35b              | 30/11/2018           | 429260<br>397977     | 429638<br>398201      | Undetermined                    |                             |                                                                                               |
| Sheff/ Sch14/<br>003  | Add<br>Restricted<br>Byway           | Ewden Valley                                                                                                | Public<br>Footpath            | Stocksbridge<br>FP 44                      | 21/10/2019           | 429444<br>395758     | 428850<br>396492      | Undetermined                    |                             |                                                                                               |
| Sheff/ Sch14/<br>004  | Add<br>Bridleway                     | Whitwell Moor                                                                                               | Public<br>Footpath            | Stocksbridge<br>FP 18                      | 12/04/2020           | 424471<br>397940     | 425803<br>396973      | Determined                      | 21/04/2023                  | Bridleway order to be made                                                                    |
| Sheff/ Sch14/<br>005  | Add<br>Bridleway                     | Whitwell Moor                                                                                               | Public<br>Footpath            | Stocksbridge<br>Footpath 20                | 12/04/2020           | 425888<br>397586     | 425800<br>396977      | Determined                      | 11/09/2023                  | Bridleway order to be made                                                                    |
| Sheff/ Sch14/         |                                      | Park Lane                                                                                                   | Part Public<br>Footpath       |                                            | 06/05/2020           | 427385<br>399033     | 429200<br>398609      | Determined                      | 27/03/2024                  | Bridleway order to be made                                                                    |
| Sheff/ Sch14/<br>007  | Add<br>Restricted<br>Byway           | Load Brook<br>Road                                                                                          | Public<br>Footpath            | Bradfield<br>Footpath 83                   | 11/09/2020           | 426458<br>389788     | 427229<br>388772      | Undetermined                    |                             |                                                                                               |
| Sheff/ Sch14/<br>008  |                                      | Bloor Homes site, Deepcar                                                                                   | None                          | N/A                                        | 31/10/2020           | 429314<br>397860     | 429314<br>397428      | Determined                      | 17/10/2021                  | Bridleway order to be made                                                                    |
| Sheff/ Sch14/<br>009  | Add<br>Bridleway                     | Dark Lane                                                                                                   | Part Public<br>Footpath       | Bradfield<br>Footpath 146                  | 15/02/2021           | 422394<br>399945     | 422020<br>400321      | Determined                      | 09/03/2023                  | No order to be made                                                                           |
| Sheff/ Sch14/<br>010  | Add<br>Bridleway                     | Penistone<br>Lane                                                                                           | Public<br>Footpath            | Bradfield<br>Footpaths 145,<br>146 and 199 | 15/02/2021           | 421739<br>399849     | 421881<br>400496      | Determined                      | 09/03/2023                  | Bridleway order to be made                                                                    |