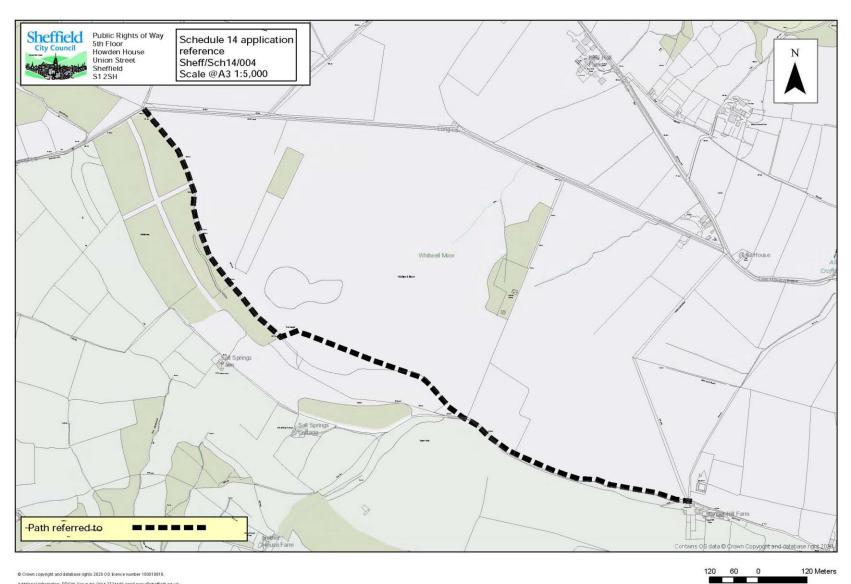

# Register of applications made under Schedule 14 of the Wildlife And Countryside Act 1981 to amend the Definitive Map and Statement of Public Rights Of Way

Sheffield City Council

Public Rights Of Way Group

Tel: 0114 273 4448

Email: <a href="mailto:prow@sheffield.gov.uk">prow@sheffield.gov.uk</a>

www.sheffield.gov.uk

| Application reference | Intended<br>effect of<br>application | Location of route                                                                                           | Current<br>status of<br>route |                                            | Application received | Start grid reference | End grid<br>reference | Current position of application | Date application determined | Determination decision                                                                        |
|-----------------------|--------------------------------------|-------------------------------------------------------------------------------------------------------------|-------------------------------|--------------------------------------------|----------------------|----------------------|-----------------------|---------------------------------|-----------------------------|-----------------------------------------------------------------------------------------------|
| Sheff/ Sch14/<br>001  | Add<br>Restricted<br>Byway           | Former<br>Baldwins<br>Omega<br>restaurant site<br>off Psalter<br>Lane, Nether<br>Edge/ Banner<br>Cross area | None                          | N/A                                        | 09/04/2018           | 432940<br>385129     | 433070<br>385119      | Determined                      | 12/04/2019                  | Path has been<br>voluntarily<br>dedicated by the<br>landowner, no<br>need to make an<br>Order |
| Sheff/ Sch14/<br>002  | Add<br>Bridleway                     | Wharncliffe<br>Woods,<br>Deepcar                                                                            | Public<br>Footpath            | Stocksbridge<br>FP 35 and 35b              | 30/11/2018           | 429260<br>397977     | 429638<br>398201      | Undetermined                    |                             |                                                                                               |
| Sheff/ Sch14/<br>003  | Add<br>Restricted<br>Byway           | Ewden Valley                                                                                                | Public<br>Footpath            | Stocksbridge<br>FP 44                      | 21/10/2019           | 429444<br>395758     | 428850<br>396492      | Undetermined                    |                             |                                                                                               |
| Sheff/ Sch14/<br>004  | Add<br>Bridleway                     | Whitwell Moor                                                                                               | Public<br>Footpath            | Stocksbridge<br>FP 18                      | 12/04/2020           | 424471<br>397940     | 425803<br>396973      | Determined                      | 21/04/2023                  | Bridleway order to be made                                                                    |
| Sheff/ Sch14/<br>005  | Add<br>Bridleway                     | Whitwell Moor                                                                                               | Public<br>Footpath            | Stocksbridge<br>Footpath 20                | 12/04/2020           | 425888<br>397586     | 425800<br>396977      | Determined                      | 11/09/2023                  | Bridleway order to be made                                                                    |
| Sheff/ Sch14/         |                                      | Park Lane                                                                                                   | Part Public<br>Footpath       |                                            | 06/05/2020           | 427385<br>399033     | 429200<br>398609      | Determined                      | 27/03/2024                  | Bridleway order to be made                                                                    |
| Sheff/ Sch14/<br>007  | Add<br>Restricted<br>Byway           | Load Brook<br>Road                                                                                          | Public<br>Footpath            | Bradfield<br>Footpath 83                   | 11/09/2020           | 426458<br>389788     | 427229<br>388772      | Undetermined                    |                             |                                                                                               |
| Sheff/ Sch14/<br>008  |                                      | Bloor Homes site, Deepcar                                                                                   | None                          | N/A                                        | 31/10/2020           | 429314<br>397860     | 429314<br>397428      | Determined                      | 17/10/2021                  | Bridleway order to be made                                                                    |
| Sheff/ Sch14/<br>009  | Add<br>Bridleway                     | Dark Lane                                                                                                   | Part Public<br>Footpath       | Bradfield<br>Footpath 146                  | 15/02/2021           | 422394<br>399945     | 422020<br>400321      | Determined                      | 09/03/2023                  | No order to be made                                                                           |
| Sheff/ Sch14/<br>010  | Add<br>Bridleway                     | Penistone<br>Lane                                                                                           | Public<br>Footpath            | Bradfield<br>Footpaths 145,<br>146 and 199 | 15/02/2021           | 421739<br>399849     | 421881<br>400496      | Determined                      | 09/03/2023                  | Bridleway order to be made                                                                    |