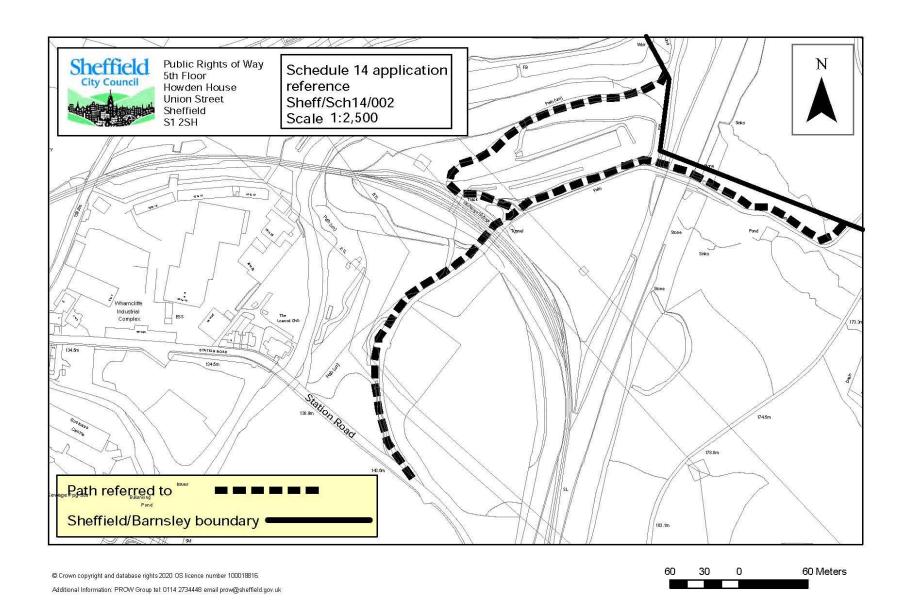

# Register of applications made under Schedule 14 of the Wildlife And Countryside Act 1981 to amend the Definitive Map and Statement of Public Rights Of Way

Sheffield City Council

Public Rights Of Way Group

Tel: 0114 273 4448

Email: <a href="mailto:prow@sheffield.gov.uk">prow@sheffield.gov.uk</a>

www.sheffield.gov.uk

| Application reference | Intended<br>effect of<br>application | Location of route                                                                                           | Current<br>status of<br>route |                                            | Application received | Start grid reference | End grid<br>reference | Current position of application | Date application determined | Determination decision                                                                        |
|-----------------------|--------------------------------------|-------------------------------------------------------------------------------------------------------------|-------------------------------|--------------------------------------------|----------------------|----------------------|-----------------------|---------------------------------|-----------------------------|-----------------------------------------------------------------------------------------------|
| Sheff/ Sch14/<br>001  | Add<br>Restricted<br>Byway           | Former<br>Baldwins<br>Omega<br>restaurant site<br>off Psalter<br>Lane, Nether<br>Edge/ Banner<br>Cross area | None                          | N/A                                        | 09/04/2018           | 432940<br>385129     | 433070<br>385119      | Determined                      | 12/04/2019                  | Path has been<br>voluntarily<br>dedicated by the<br>landowner, no<br>need to make an<br>Order |
| Sheff/ Sch14/<br>002  | Add<br>Bridleway                     | Wharncliffe<br>Woods,<br>Deepcar                                                                            | Public<br>Footpath            | Stocksbridge<br>FP 35 and 35b              | 30/11/2018           | 429260<br>397977     | 429638<br>398201      | Undetermined                    |                             |                                                                                               |
| Sheff/ Sch14/<br>003  | Add<br>Restricted<br>Byway           | Ewden Valley                                                                                                | Public<br>Footpath            | Stocksbridge<br>FP 44                      | 21/10/2019           | 429444<br>395758     | 428850<br>396492      | Undetermined                    |                             |                                                                                               |
| Sheff/ Sch14/<br>004  | Add<br>Bridleway                     | Whitwell Moor                                                                                               | Public<br>Footpath            | Stocksbridge<br>FP 18                      | 12/04/2020           | 424471<br>397940     | 425803<br>396973      | Determined                      | 21/04/2023                  | Bridleway order to be made                                                                    |
| Sheff/ Sch14/<br>005  | Add<br>Bridleway                     | Whitwell Moor                                                                                               | Public<br>Footpath            | Stocksbridge<br>Footpath 20                | 12/04/2020           | 425888<br>397586     | 425800<br>396977      | Determined                      | 11/09/2023                  | Bridleway order to be made                                                                    |
| Sheff/ Sch14/         |                                      | Park Lane                                                                                                   | Part Public<br>Footpath       |                                            | 06/05/2020           | 427385<br>399033     | 429200<br>398609      | Determined                      | 27/03/2024                  | Bridleway order to be made                                                                    |
| Sheff/ Sch14/<br>007  | Add<br>Restricted<br>Byway           | Load Brook<br>Road                                                                                          | Public<br>Footpath            | Bradfield<br>Footpath 83                   | 11/09/2020           | 426458<br>389788     | 427229<br>388772      | Undetermined                    |                             |                                                                                               |
| Sheff/ Sch14/<br>008  |                                      | Bloor Homes site, Deepcar                                                                                   | None                          | N/A                                        | 31/10/2020           | 429314<br>397860     | 429314<br>397428      | Determined                      | 17/10/2021                  | Bridleway order to be made                                                                    |
| Sheff/ Sch14/<br>009  | Add<br>Bridleway                     | Dark Lane                                                                                                   | Part Public<br>Footpath       | Bradfield<br>Footpath 146                  | 15/02/2021           | 422394<br>399945     | 422020<br>400321      | Determined                      | 09/03/2023                  | No order to be made                                                                           |
| Sheff/ Sch14/<br>010  | Add<br>Bridleway                     | Penistone<br>Lane                                                                                           | Public<br>Footpath            | Bradfield<br>Footpaths 145,<br>146 and 199 | 15/02/2021           | 421739<br>399849     | 421881<br>400496      | Determined                      | 09/03/2023                  | Bridleway order to be made                                                                    |