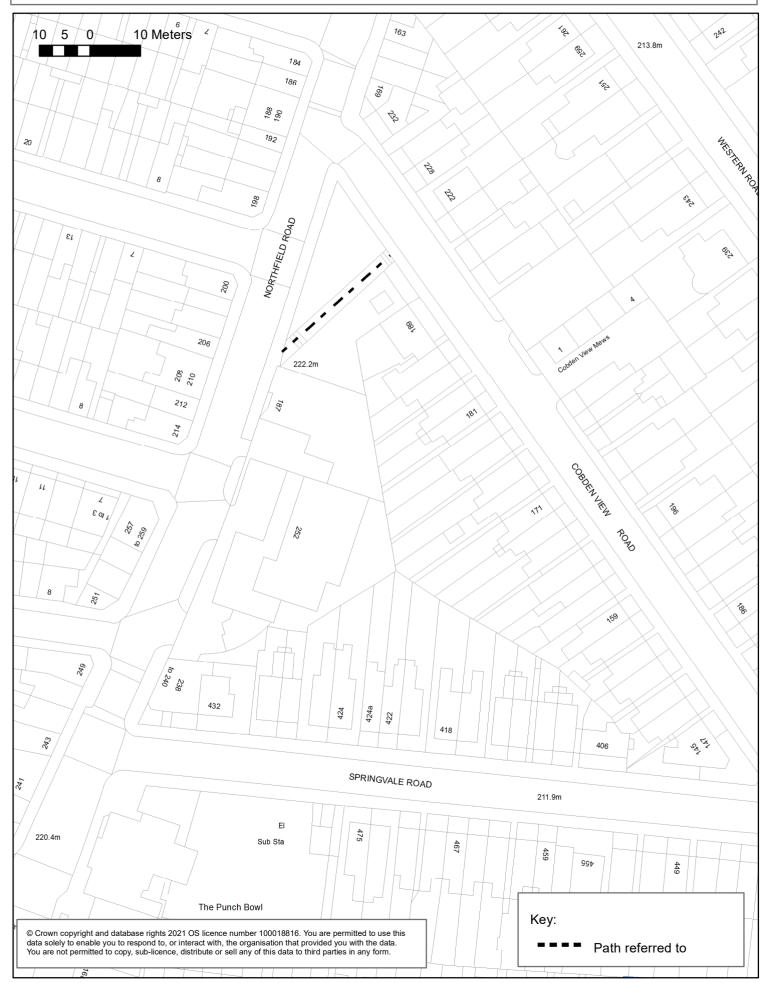

| Undetermined                    |                                   |                                                                                     |
| Sheff/Sch14/<br>021   | Add<br>Footpath                      | Broomgrove<br>Road/Collegia<br>te Crescent               | None                          | N/A                  | 08/11/2023           | 338924<br>386191     | 339650<br>386314<br>and<br>340118<br>386203 | Undetermined                    |                                   |                                                                                     |













Schedule 14 application reference SHE/SCH14/007 Scale @A4 1:10000







Schedule 14 application reference SHE/SCH14/008 Scale @A4 1:10000









# Schedule 14 application Ref: Sheff/Sch14/011







# Schedule 14 Application Ref: Sheff/Sch14/012







Public Rights of Way 5th Floor Howden House Union Street Sheffield S1 2SH PROW@sheffield.gov.uk

## Sheff/Sch14/013







Public Rights Of Way Sheffield City Council Howden House Union Street Sheffield S1 2SH

## Sheff/Sch14/014





0

10

20

40 Meters



Public Rights Of Way Sheffield City Council Howden House Union Street Sheffield S1 2SH

Sheff/Sch14/015





0

60

30

120 Meters























Totley Brook Grove Brook Close \*\* K-1-1-1 \* KNINY \* K SHE/230 Hillfoot Road **+-+-** ■ Application Route Public footpath

© Crown copyright and database rights 2023 OS licence number 100018816. You are permitted to use this data solely to enable you to respond to, or interact with, the organisation that provided you with th