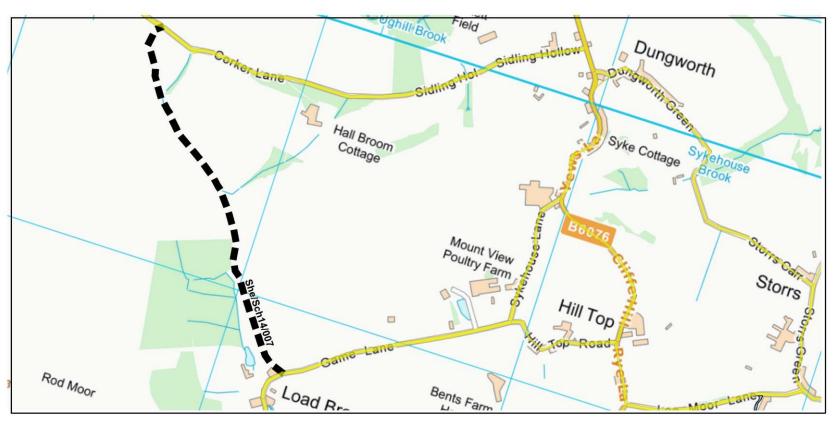

Tel: 0114 273 4448

Email: <a href="mailto:prow@sheffield.gov.uk">prow@sheffield.gov.uk</a>

www.sheffield.gov.uk

| Application reference | Intended<br>effect of<br>application | Location of route                                                                                           | Current<br>status of<br>route |                                            | Application received | Start grid reference | End grid<br>reference | Current position of application | Date application determined | Determination decision                                                                        |
|-----------------------|--------------------------------------|-------------------------------------------------------------------------------------------------------------|-------------------------------|--------------------------------------------|----------------------|----------------------|-----------------------|---------------------------------|-----------------------------|-----------------------------------------------------------------------------------------------|
| Sheff/ Sch14/<br>001  | Add<br>Restricted<br>Byway           | Former<br>Baldwins<br>Omega<br>restaurant site<br>off Psalter<br>Lane, Nether<br>Edge/ Banner<br>Cross area | None                          | N/A                                        | 09/04/2018           | 432940<br>385129     | 433070<br>385119      | Determined                      | 12/04/2019                  | Path has been<br>voluntarily<br>dedicated by the<br>landowner, no<br>need to make an<br>Order |
| Sheff/ Sch14/<br>002  | Add<br>Bridleway                     | Wharncliffe<br>Woods,<br>Deepcar                                                                            | Public<br>Footpath            | Stocksbridge<br>FP 35 and 35b              | 30/11/2018           | 429260<br>397977     | 429638<br>398201      | Undetermined                    |                             |                                                                                               |
| Sheff/ Sch14/<br>003  | Add<br>Restricted<br>Byway           | Ewden Valley                                                                                                | Public<br>Footpath            | Stocksbridge<br>FP 44                      | 21/10/2019           | 429444<br>395758     | 428850<br>396492      | Undetermined                    |                             |                                                                                               |
| Sheff/ Sch14/<br>004  | Add<br>Bridleway                     | Whitwell Moor                                                                                               | Public<br>Footpath            | Stocksbridge<br>FP 18                      | 12/04/2020           | 424471<br>397940     | 425803<br>396973      | Determined                      | 21/04/2023                  | Bridleway order to be made                                                                    |
| Sheff/ Sch14/<br>005  | Add<br>Bridleway                     | Whitwell Moor                                                                                               | Public<br>Footpath            | Stocksbridge<br>Footpath 20                | 12/04/2020           | 425888<br>397586     | 425800<br>396977      | Determined                      | 11/09/2023                  | Bridleway order to be made                                                                    |
| Sheff/ Sch14/         |                                      | Park Lane                                                                                                   | Part Public<br>Footpath       |                                            | 06/05/2020           | 427385<br>399033     | 429200<br>398609      | Determined                      | 27/03/2024                  | Bridleway order to be made                                                                    |
| Sheff/ Sch14/<br>007  | Add<br>Restricted<br>Byway           | Load Brook<br>Road                                                                                          | Public<br>Footpath            | Bradfield<br>Footpath 83                   | 11/09/2020           | 426458<br>389788     | 427229<br>388772      | Undetermined                    |                             |                                                                                               |
| Sheff/ Sch14/<br>008  |                                      | Bloor Homes site, Deepcar                                                                                   | None                          | N/A                                        | 31/10/2020           | 429314<br>397860     | 429314<br>397428      | Determined                      | 17/10/2021                  | Bridleway order to be made                                                                    |
| Sheff/ Sch14/<br>009  | Add<br>Bridleway                     | Dark Lane                                                                                                   | Part Public<br>Footpath       | Bradfield<br>Footpath 146                  | 15/02/2021           | 422394<br>399945     | 422020<br>400321      | Determined                      | 09/03/2023                  | No order to be made                                                                           |
| Sheff/ Sch14/<br>010  | Add<br>Bridleway                     | Penistone<br>Lane                                                                                           | Public<br>Footpath            | Bradfield<br>Footpaths 145,<br>146 and 199 | 15/02/2021           | 421739<br>399849     | 421881<br>400496      | Determined                      | 09/03/2023                  | Bridleway order to be made                                                                    |