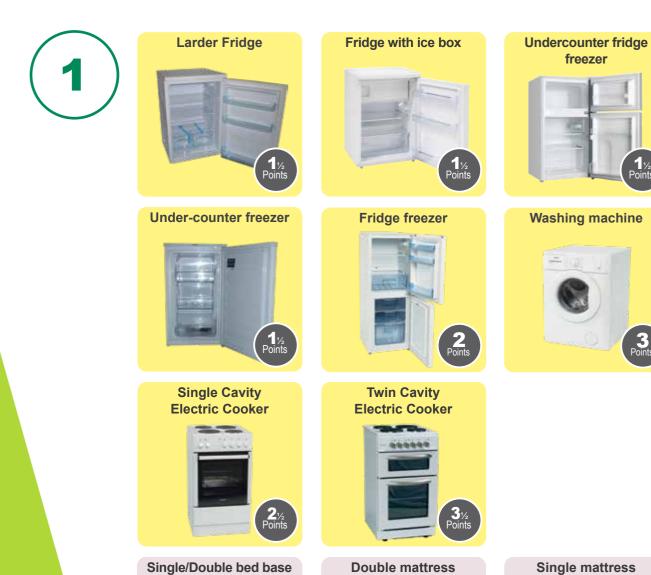

Please consult with your neighbourhood officer, ask a member of staff or check our website for latest prices.

Simply **select the items** of furniture you need. Each item of furniture has a points value. Add up the total value of your furniture (number of points) to find out which package is suitable for you.

Single wardrobe with 2 drawers (beech)

Please note: images are for illustration purposes only - actual item may differ from photo.