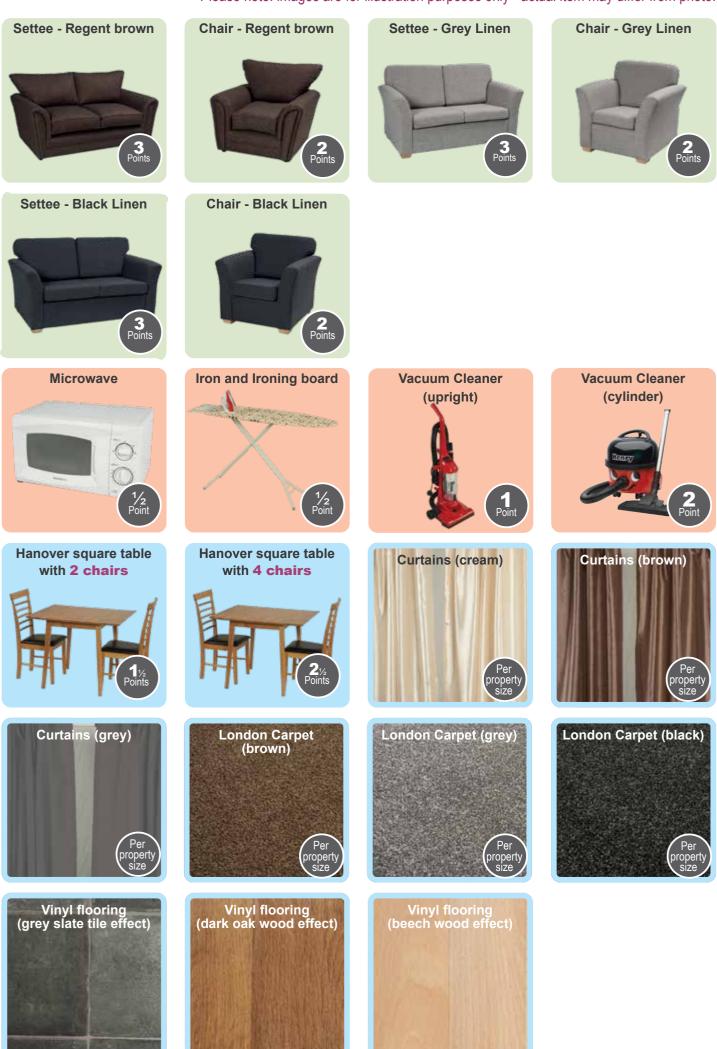

Please consult with your neighbourhood officer, ask a member of staff or check our website for latest prices.

Simply **select the items** of furniture you need. Each item of furniture has a points value. Add up the total value of your furniture (number of points) to find out which package is suitable for you.

Single wardrobe with 2 drawers (beech)

Please note: images are for illustration purposes only - actual item may differ from photo.