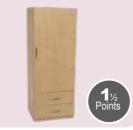

Please consult with your neighbourhood officer, ask a member of staff or check our website for latest prices.

Simply **select the items** of furniture you need. Each item of furniture has a points value. Add up the total value of your furniture (number of points) to find out which package is suitable for you.

Single wardrobe with 2 drawers (beech)

Please note: images are for illustration purposes only - actual item may differ from photo.