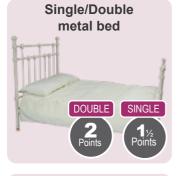

Please consult with your neighbourhood officer, ask a member of staff or check our website for latest prices.

Simply **select the items** of furniture you need. Each item of furniture has a points value. Add up the total value of your furniture (number of points) to find out which package is suitable for you.

with protector

FOAM

Bunk beds

SPRUNG

1<sup>1</sup>/<sub>2</sub> Point Single mattress with protector FOAM SPRUNG 1/2 Points 1 Point

(brown faux leather)

DOUBLE

SINGLE