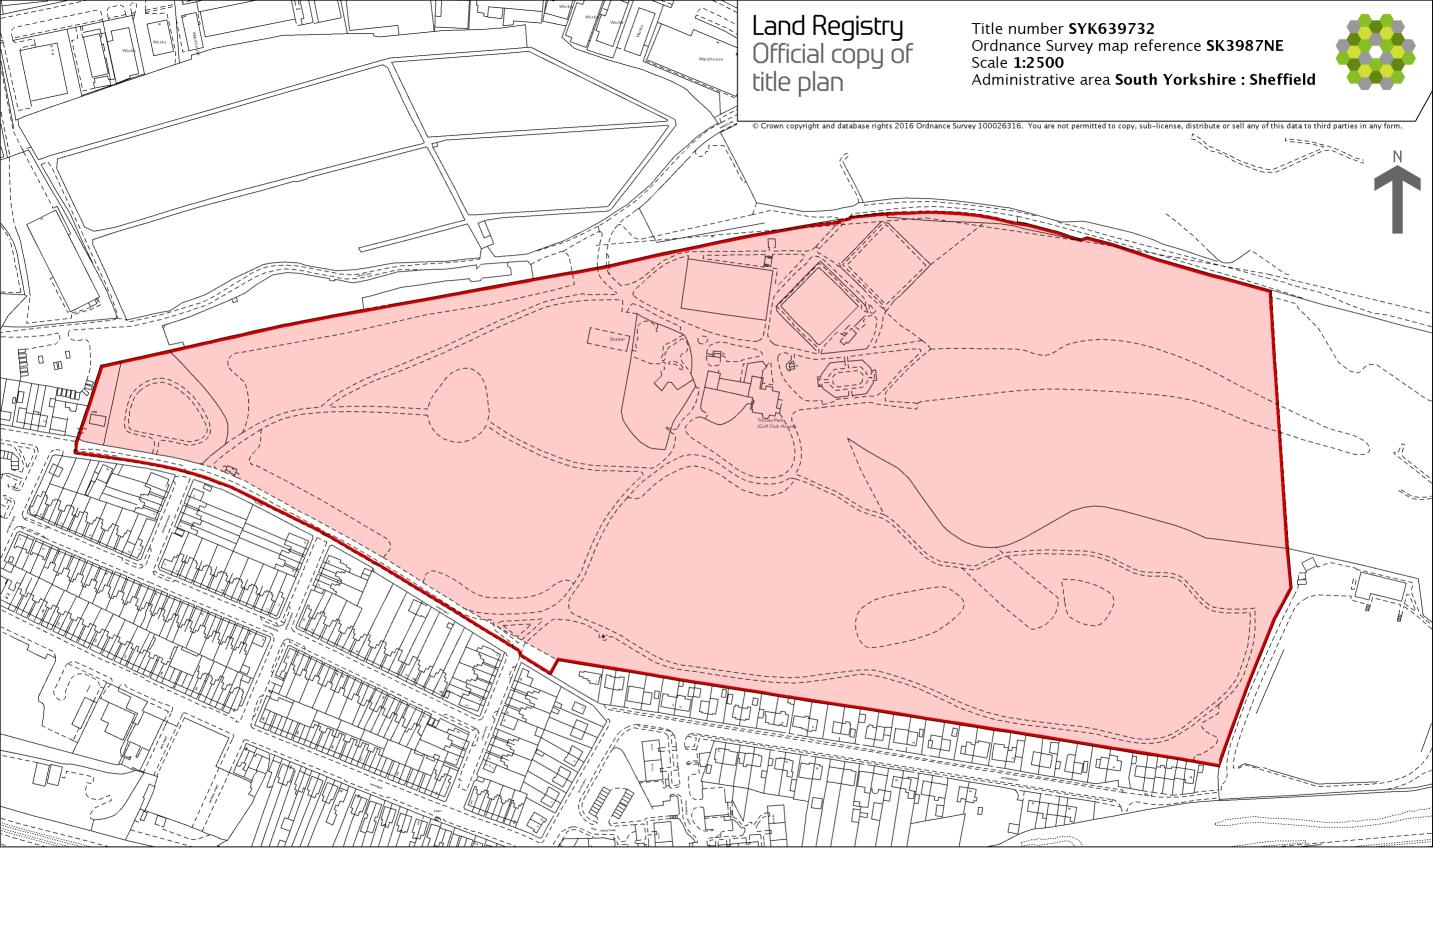

This official copy was delivered electronically and when printed will not be to scale. You can obtain a paper official copy by ordering one from Land Registry.

This official copy is issued on 12 December 2016 shows the state of this title plan on 12 December 2016 at 14:55:47. It is admissible in evidence to the same extent as the original (s.67 Land Registration Act 2002). This title plan shows the general position, not the exact line, of the boundaries. It may be subject to distortions in scale. Measurements scaled from this plan may not match measurements between the same points on the ground.