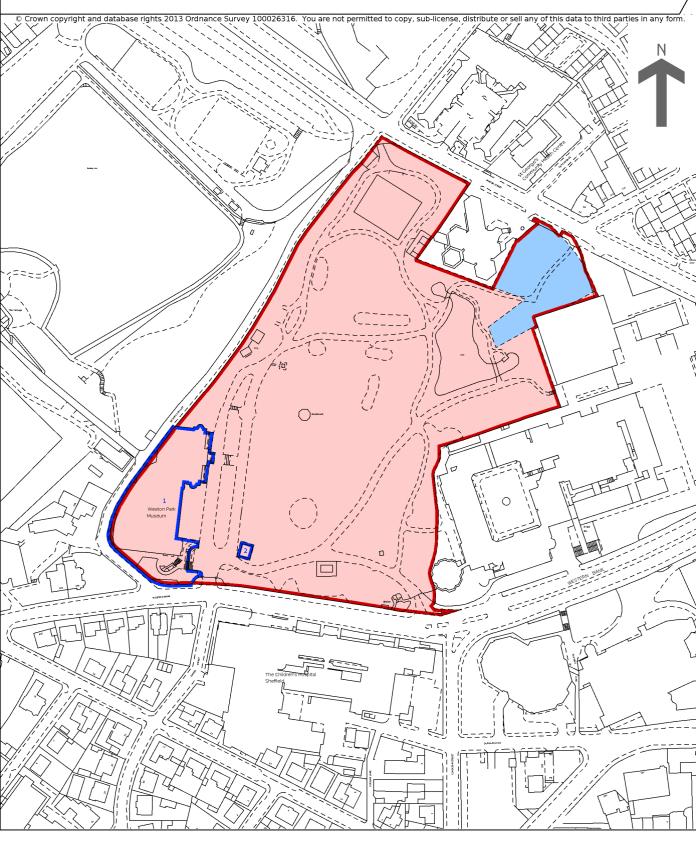

HM Land Registry Official copy of title plan

Title number **SYK613068** Ordnance Survey map reference **SK3387SE** Scale **1:2500 reduced from 1:1250** Administrative area **South Yorkshire : Sheffield** 