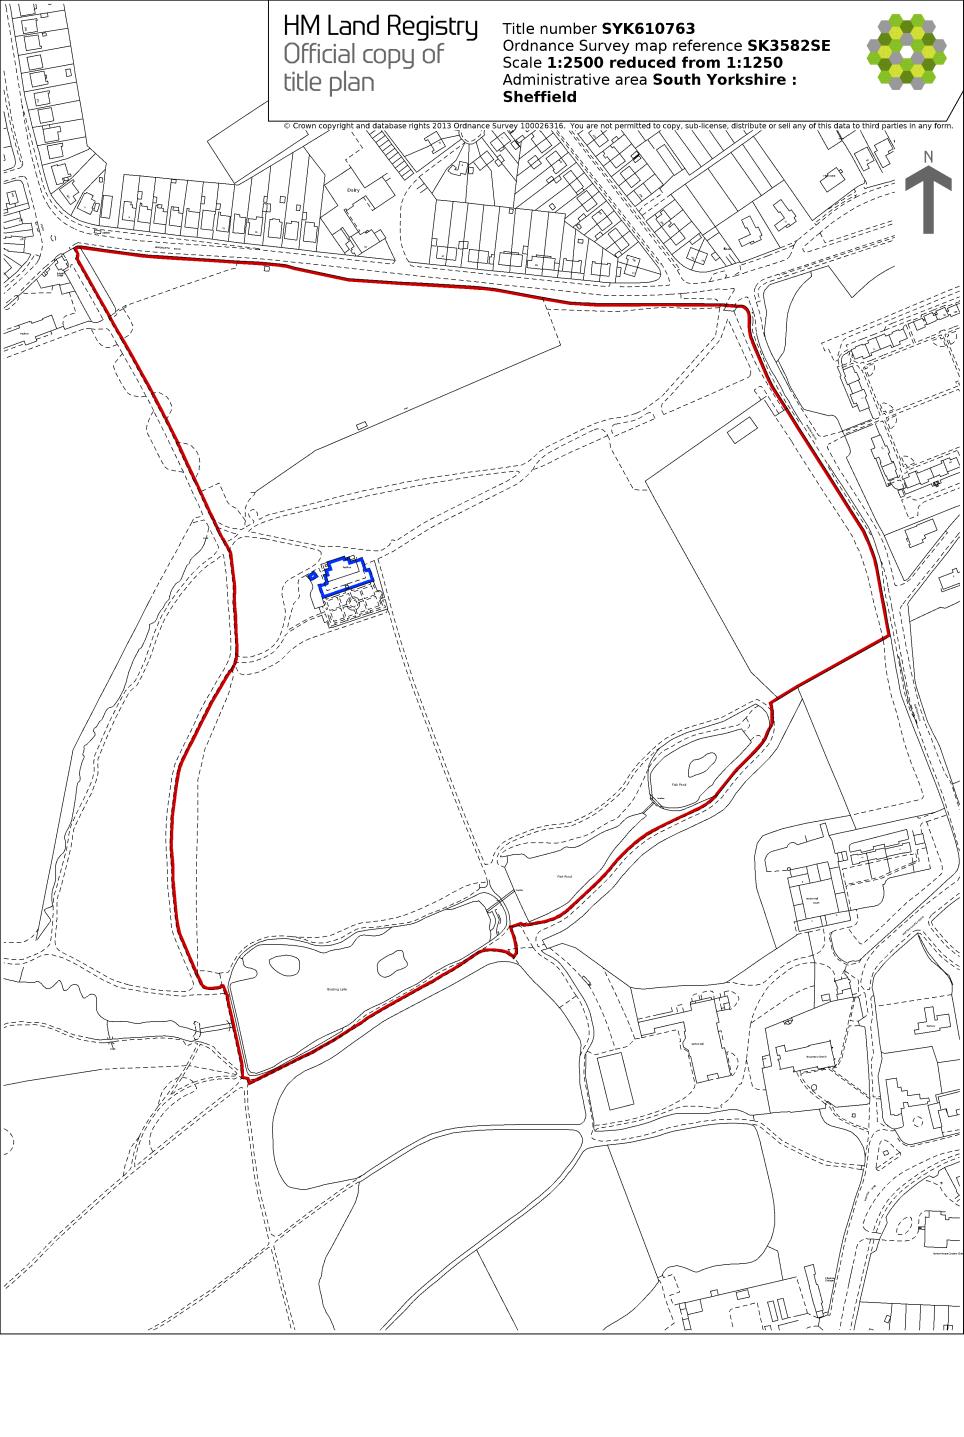

This official copy was delivered electronically and when printed will not be to scale. You can obtain a paper official copy by ordering one from HM Land Registry.

This official copy is issued on 12 September 2019 shows the state of this title plan on 12 September 2019 at 12:01:19. It is admissible in evidence to the same extent as the original (s.67 Land Registration Act 2002). This title plan shows the general position, not the exact line, of the boundaries. It may be subject to distortions in scale. Measurements scaled from this plan may not match measurements between the same points on the ground.

This title is dealt with by the HM Land Registry, Nottingham Office .