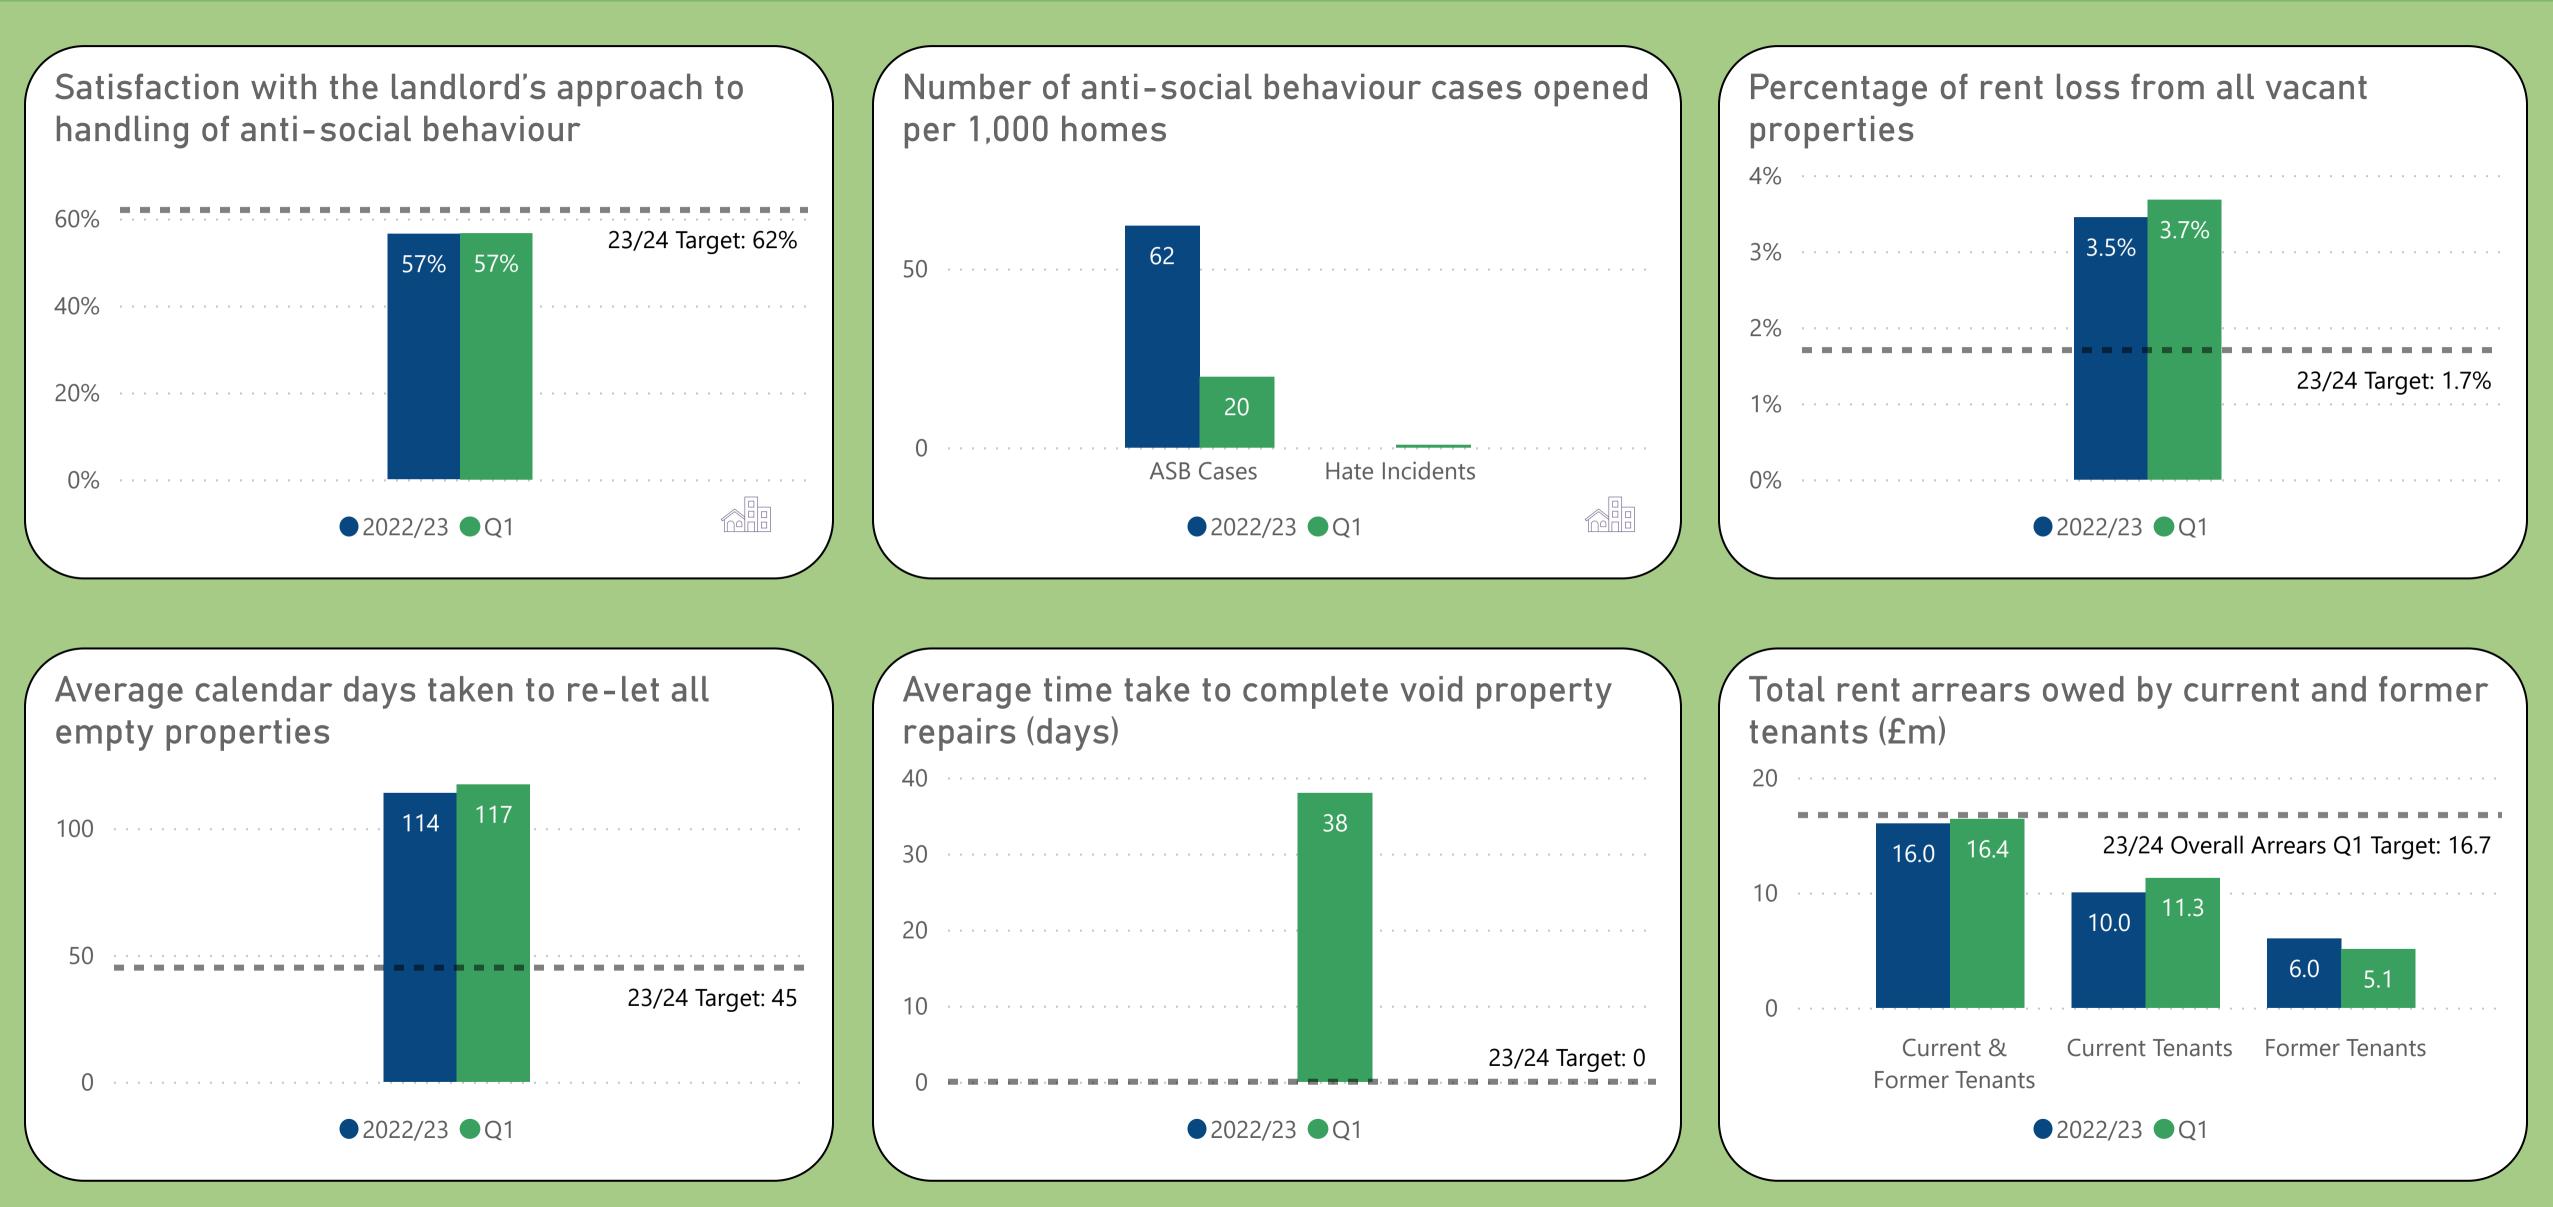

## We will provide a good service to you

| 16 | <br>• | <br>- 6 |  | ~ | - |  |
|----|-------|---------|--|---|---|--|
|    |       |         |  | ļ |   |  |
|    |       |         |  |   |   |  |
|    |       |         |  |   |   |  |

#### We will provide a good service to you