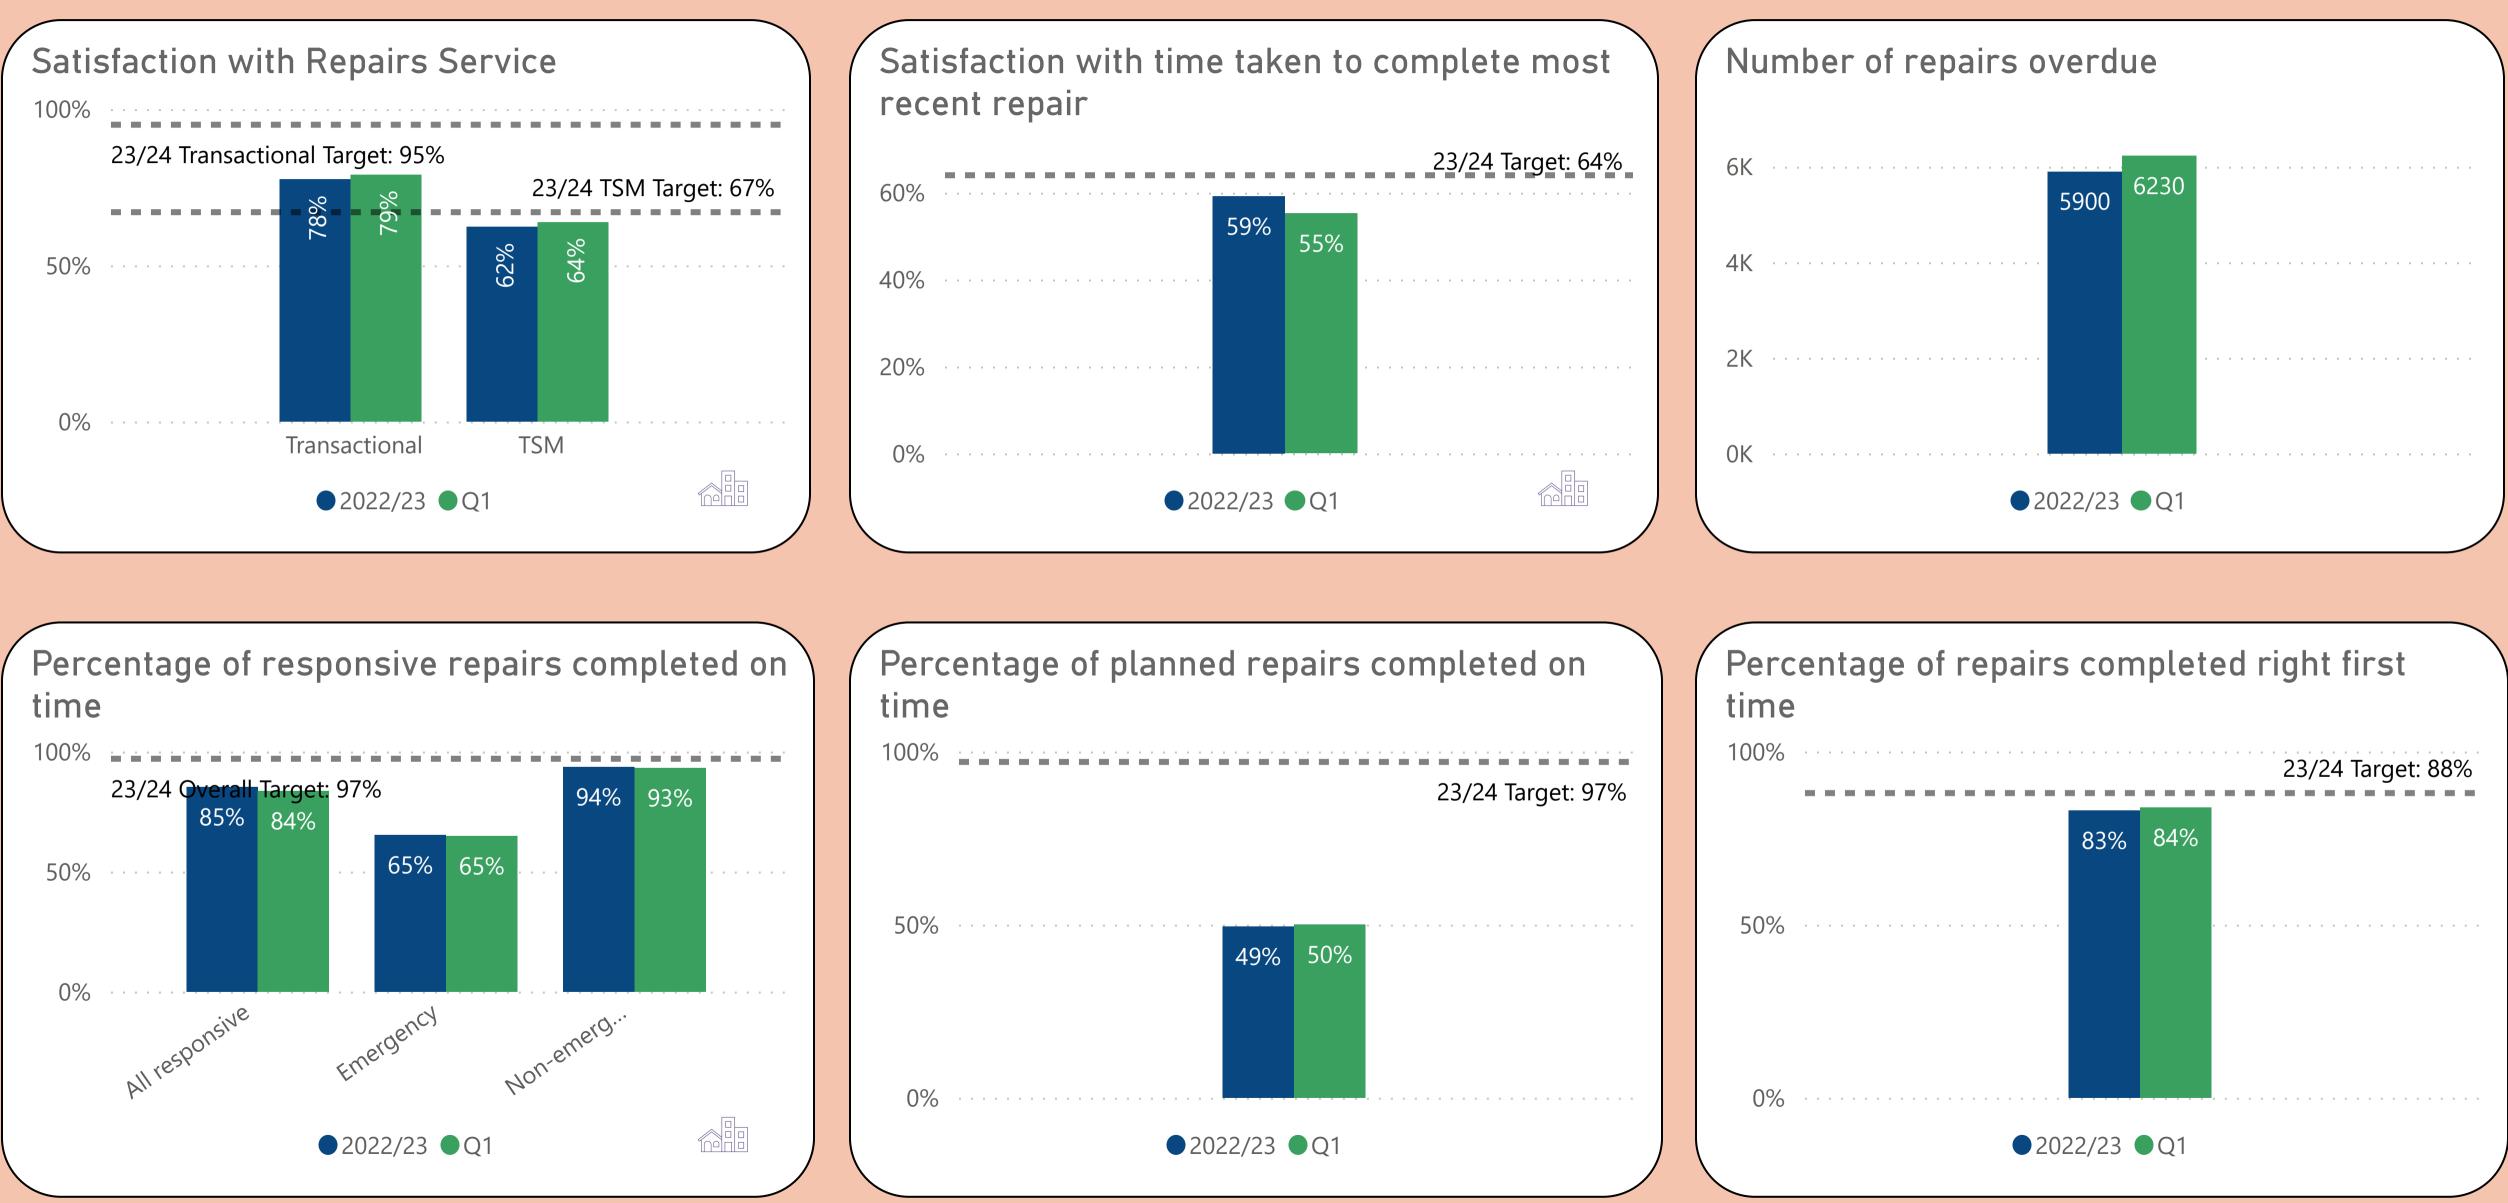

### We will offer a range of quality homes

# We will offer a range of quality homes

| Perc | •    |     |       |   |  |
|------|------|-----|-------|---|--|
| 100% | <br> | • • | <br>- | - |  |
| 50%  | <br> |     | <br>  |   |  |
| 0%   | <br> |     | <br>  |   |  |