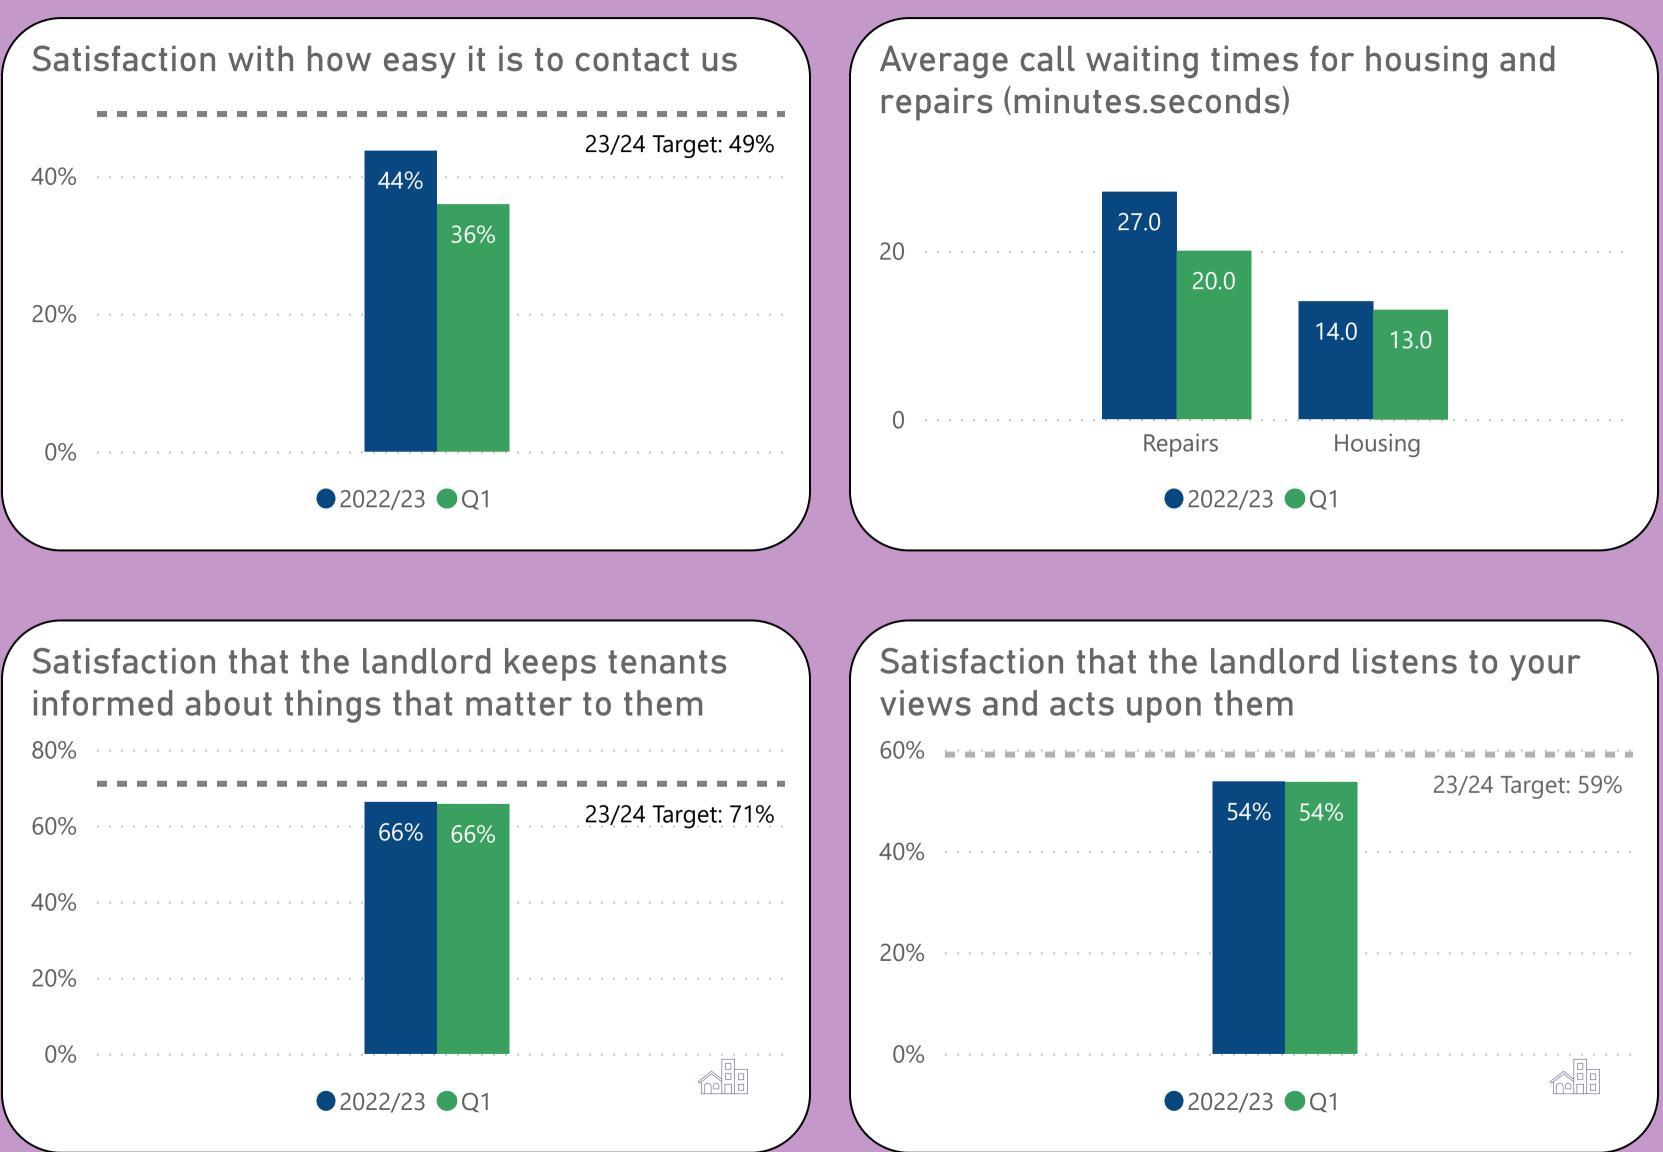

## We will provide a good service to you

| 16 | <br>• | <br>- 6 |  | ~ | - |  |
|----|-------|---------|--|---|---|--|
|    |       |         |  | ļ |   |  |
|    |       |         |  |   |   |  |
|    |       |         |  |   |   |  |

#### We will provide a good service to you