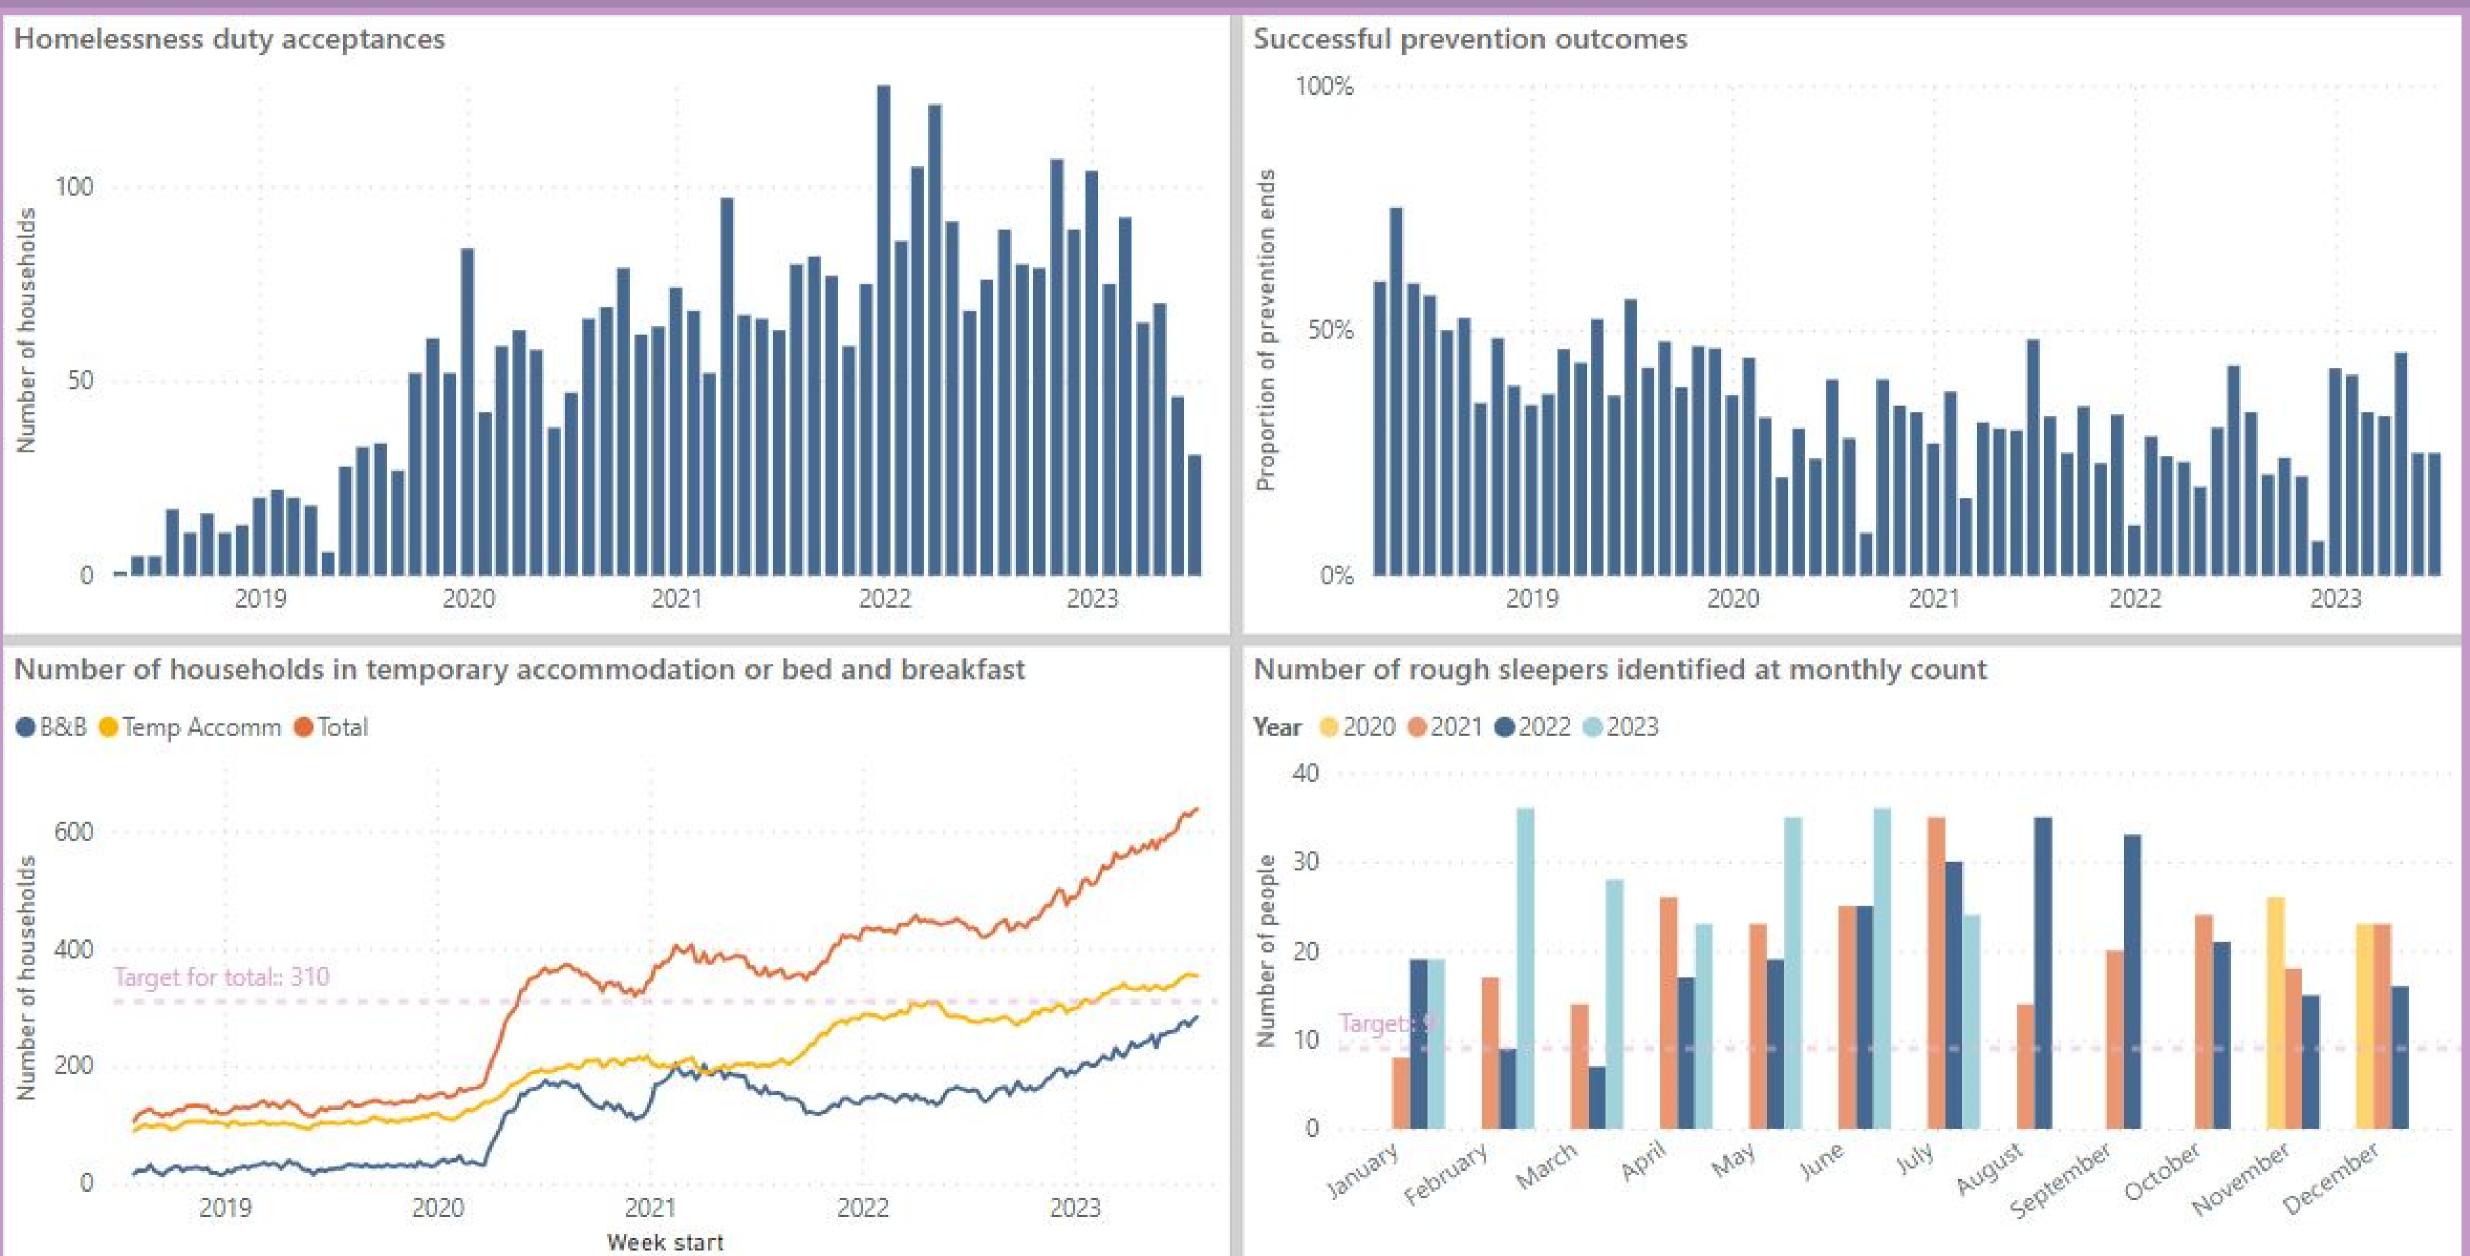

0%   | <br> |     | <br>  |   |  |





### We will take care of your neighbourhood





| 4K |  |  |  |  |  |  |  |  |  |  |  |  |
|----|--|--|--|--|--|--|--|--|--|--|--|--|
| 3K |  |  |  |  |  |  |  |  |  |  |  |  |
| 2K |  |  |  |  |  |  |  |  |  |  |  |  |
| 1K |  |  |  |  |  |  |  |  |  |  |  |  |
| 0K |  |  |  |  |  |  |  |  |  |  |  |  |
|    |  |  |  |  |  |  |  |  |  |  |  |  |



### We will take care of your neighbourhood



#### Sheffield ity Counc

## We will provide a good service to you







| 16 | <br>• | <br>- 6 |  | ~ | - |  |
|----|-------|---------|--|---|---|--|
|    |       |         |  | ļ |   |  |
|    |       |         |  |   |   |  |
|    |       |         |  |   |   |  |



#### We will provide a good service to you







### Helping to prevent homelessness





## Making private rented homes safer