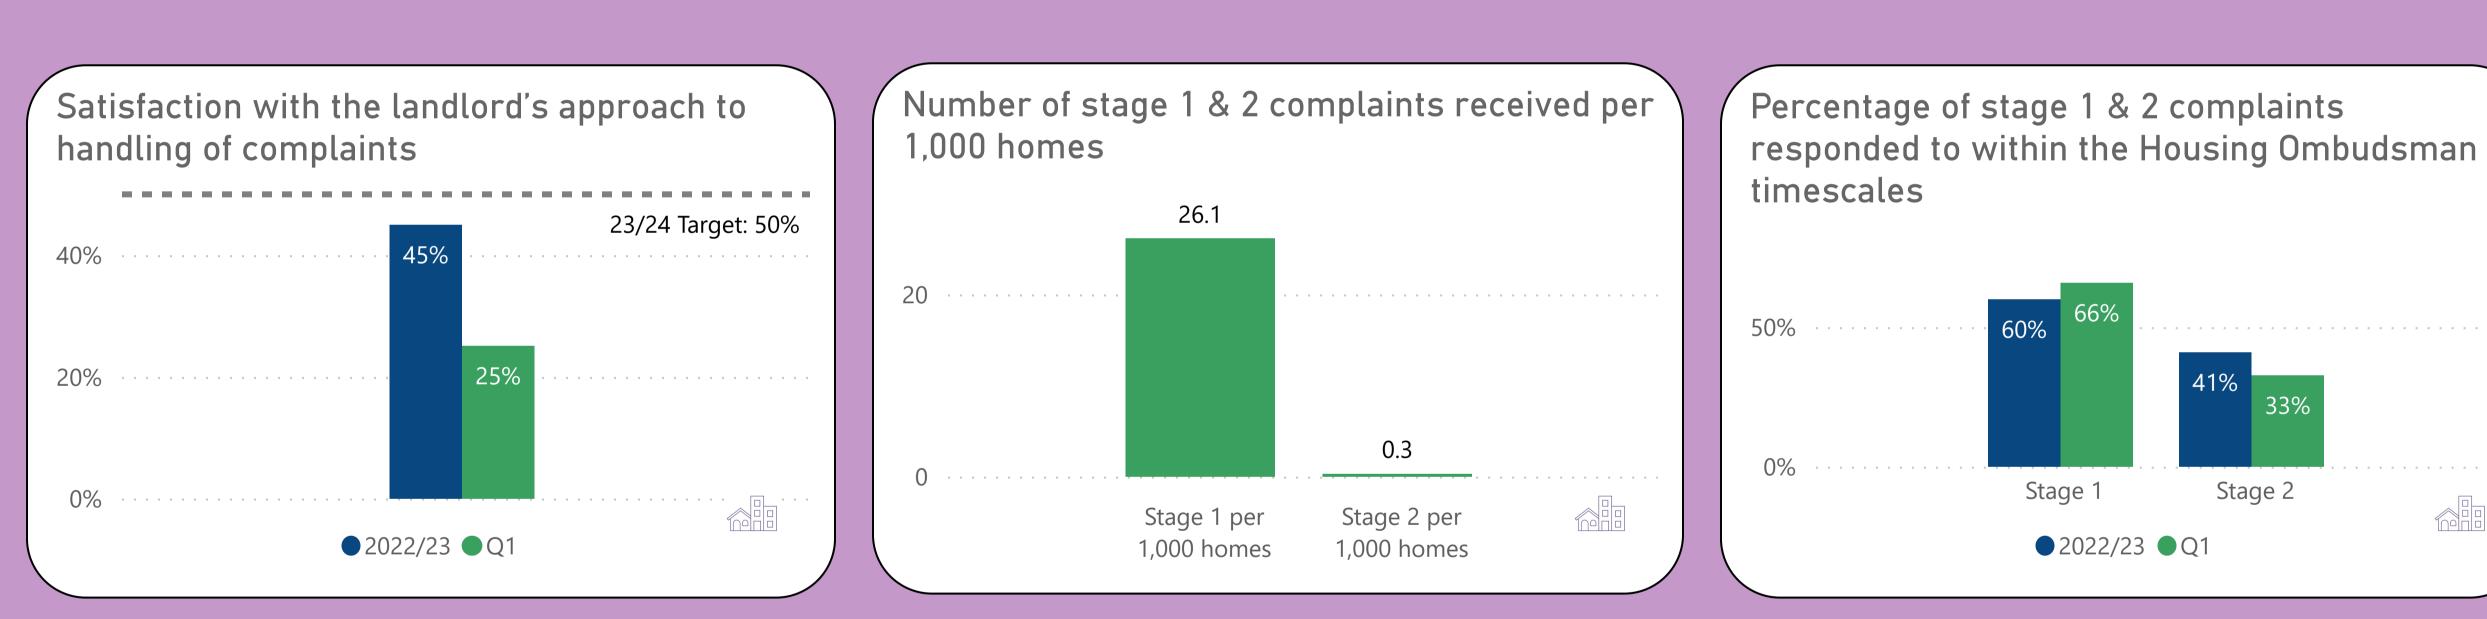

## We will provide a good service to you

| 16 | <br>• | <br>- 6 |  | ~ | - |  |
|----|-------|---------|--|---|---|--|
|    |       |         |  | ļ |   |  |
|    |       |         |  |   |   |  |
|    |       |         |  |   |   |  |

#### We will provide a good service to you