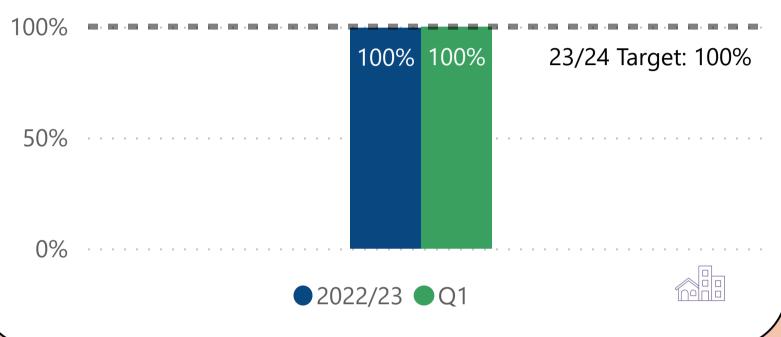

### We will offer a range of quality homes

# We will offer a range of quality homes

| Perc | •    |     |       |   |  |
|------|------|-----|-------|---|--|
| 100% | <br> | • • | <br>- | - |  |
| 50%  | <br> |     | <br>  |   |  |
| 0%   | <br> |     | <br>  |   |  |