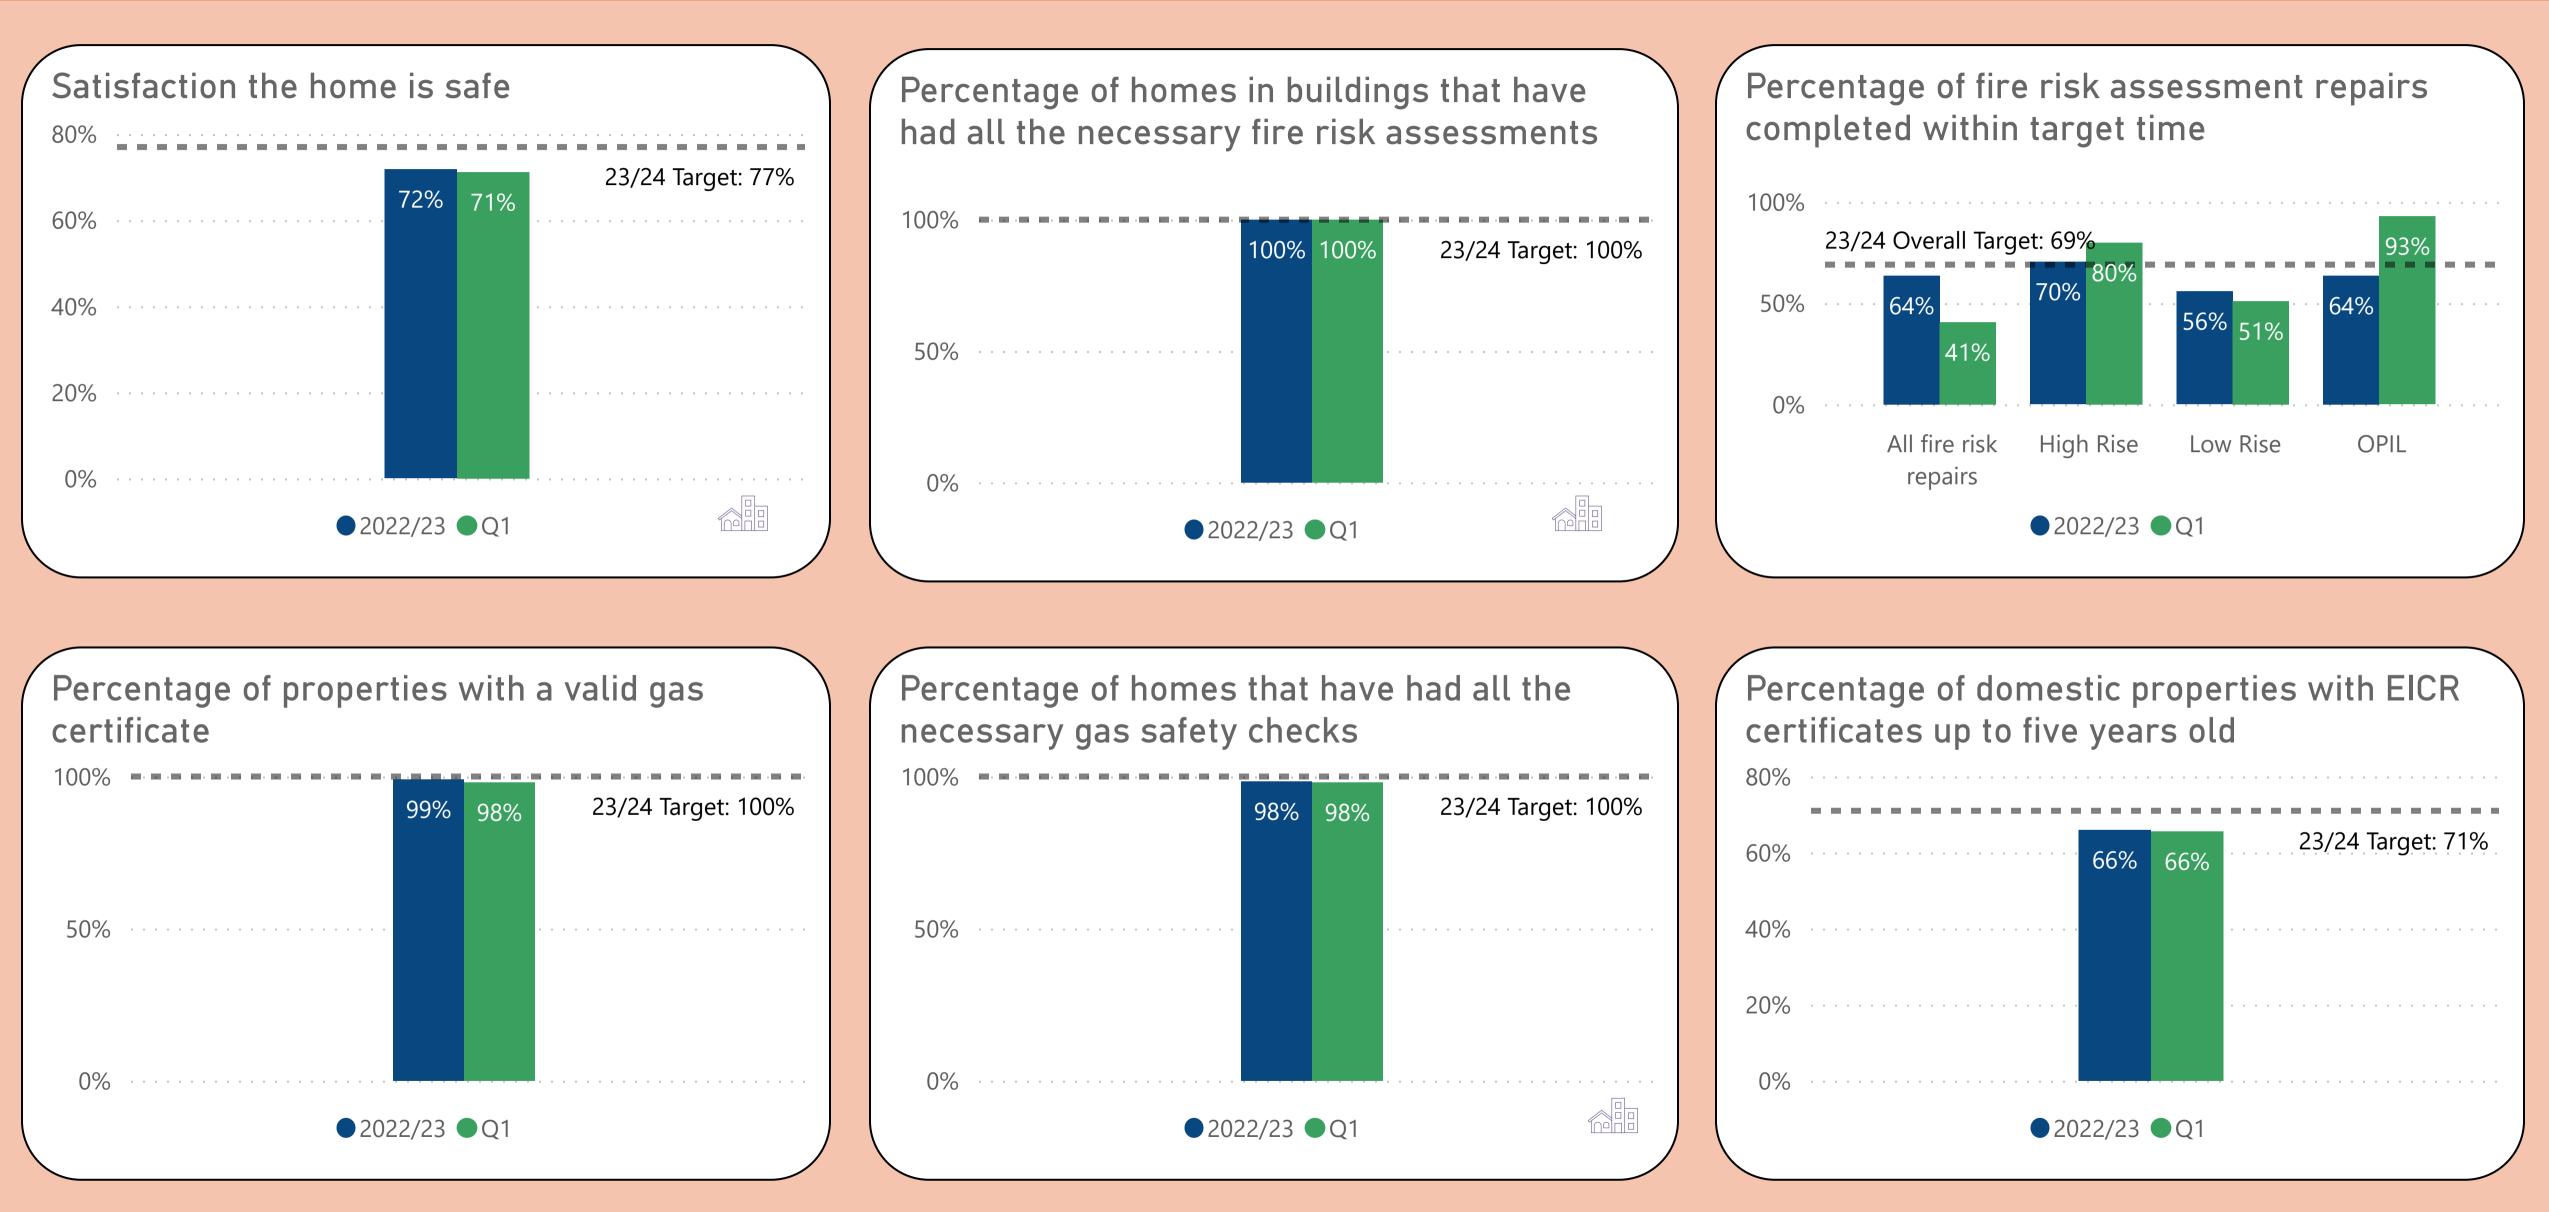

### We will offer a range of quality homes

# We will offer a range of quality homes

| Perc | •    |     |       |   |  |
|------|------|-----|-------|---|--|
| 100% | <br> | • • | <br>- | - |  |
| 50%  | <br> |     | <br>  |   |  |
| 0%   | <br> |     | <br>  |   |  |