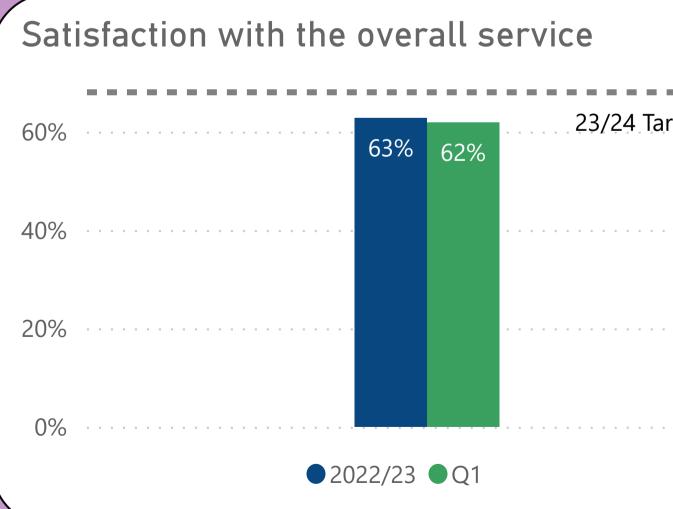

## We will provide a good service to you

| 16 | <br>• | <br>- 6 |  | ~ | - |  |
|----|-------|---------|--|---|---|--|
|    |       |         |  | ļ |   |  |
|    |       |         |  |   |   |  |
|    |       |         |  |   |   |  |

#### We will provide a good service to you