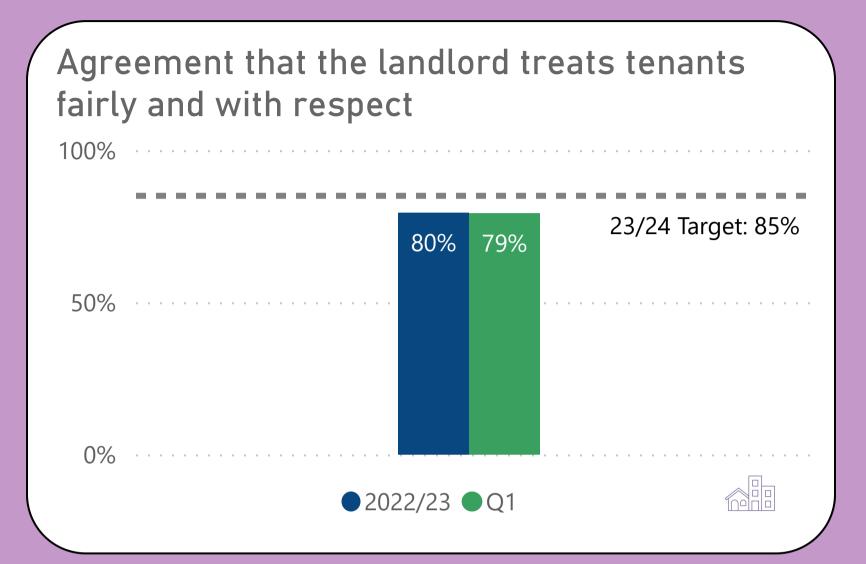

## We will provide a good service to you

| 16 | <br>• | <br>- 6 |  | ~ | - |  |
|----|-------|---------|--|---|---|--|
|    |       |         |  | ļ |   |  |
|    |       |         |  |   |   |  |
|    |       |         |  |   |   |  |

#### We will provide a good service to you