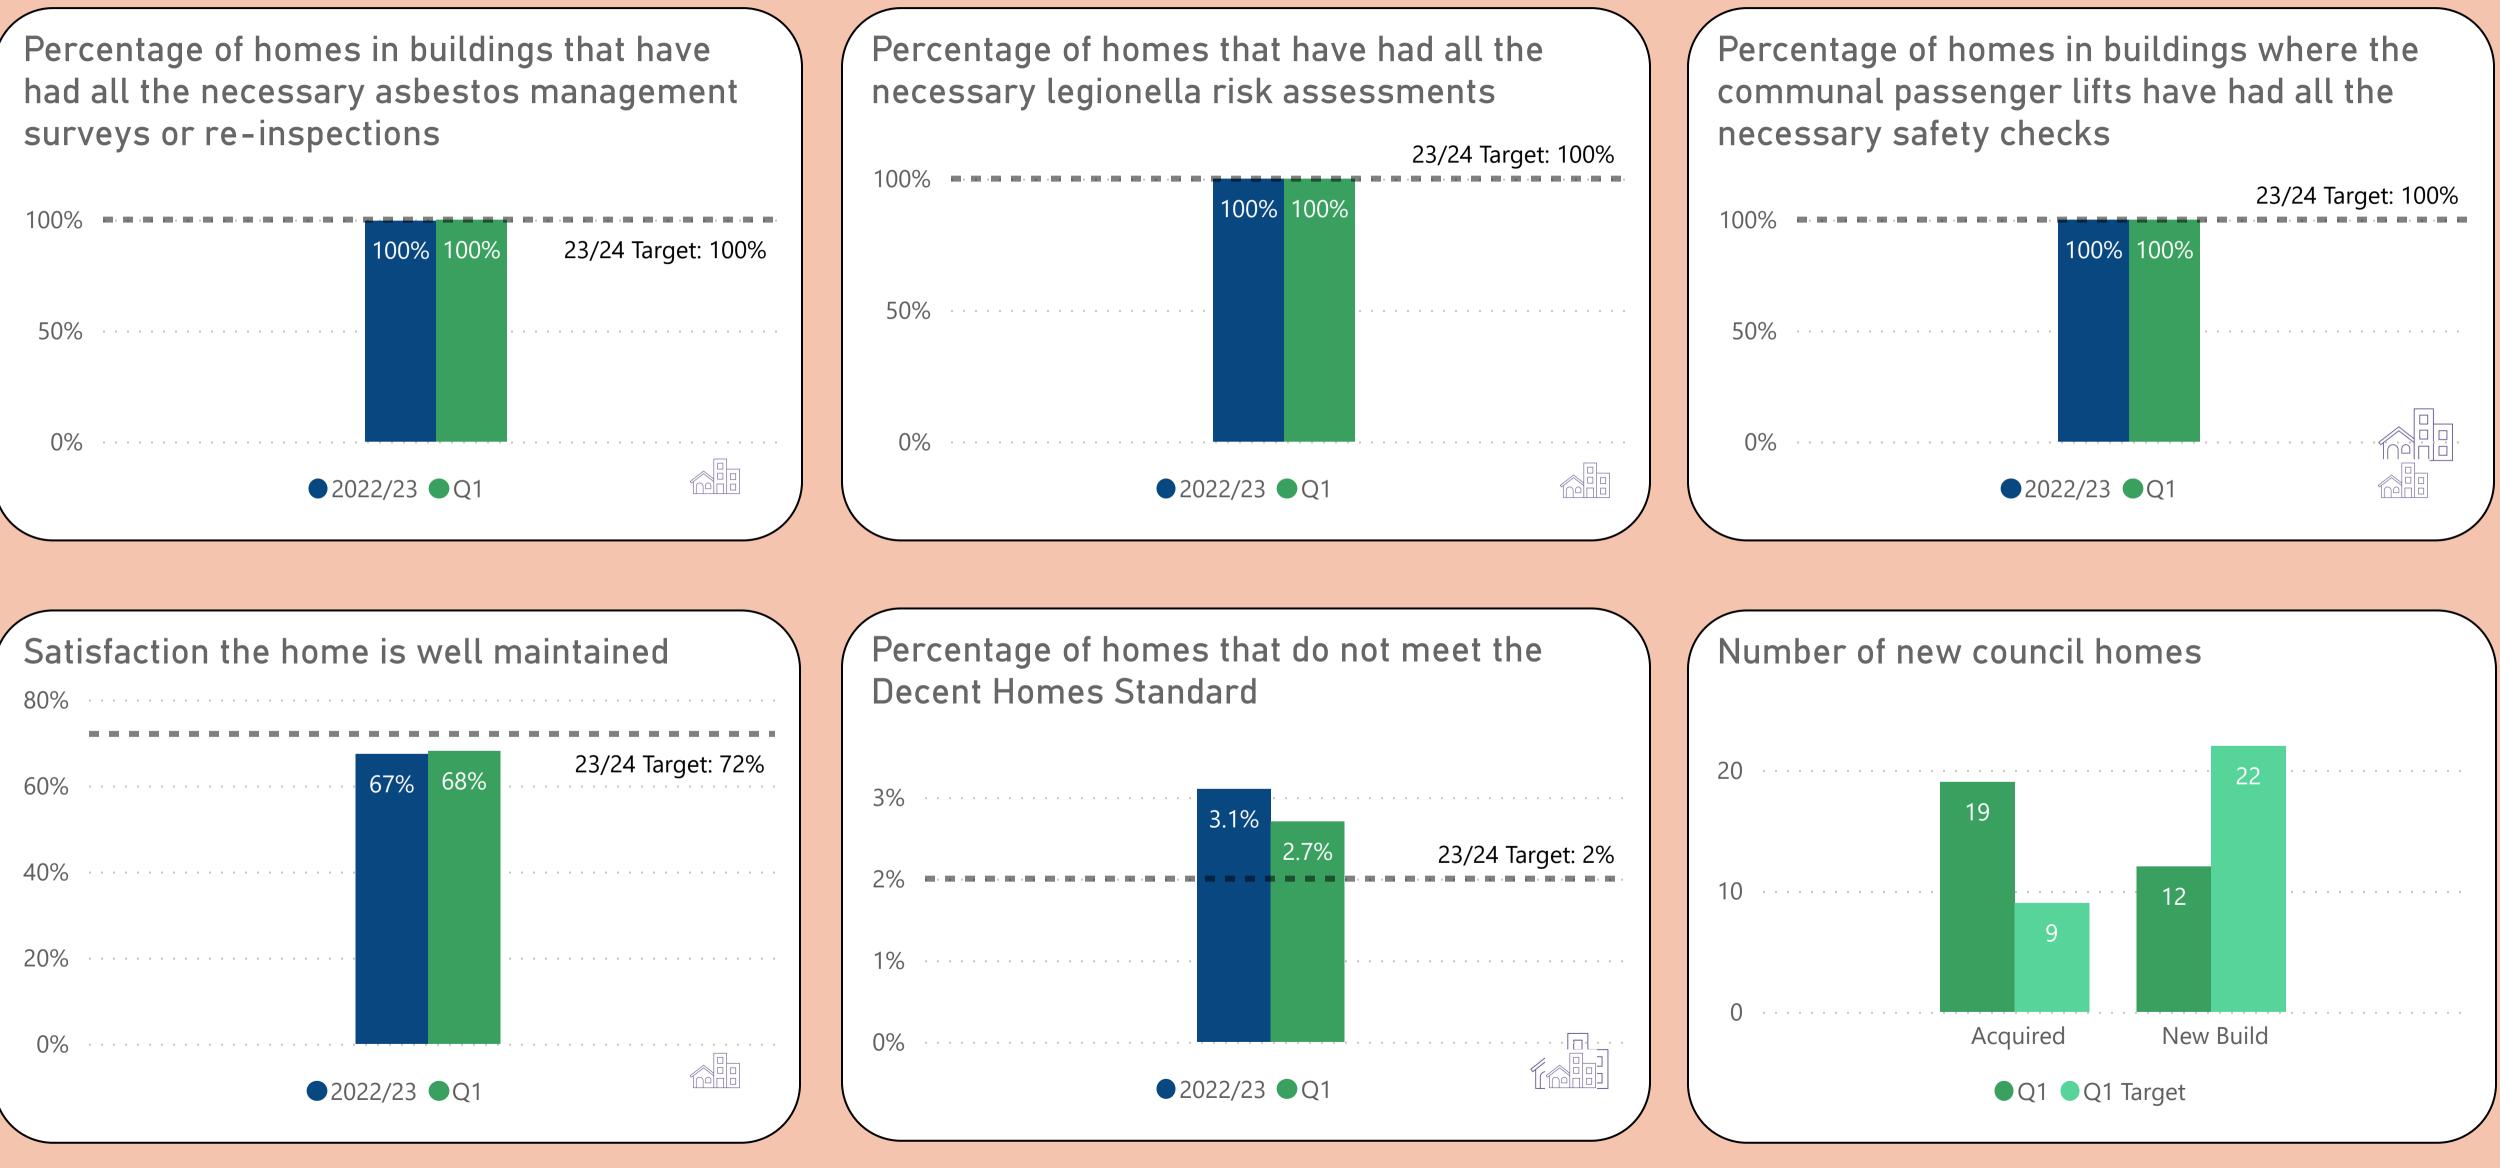

### We will offer a range of quality homes

# We will offer a range of quality homes

| Perc | •    |     |       |   |  |
|------|------|-----|-------|---|--|
| 100% | <br> | • • | <br>- | - |  |
| 50%  | <br> |     | <br>  |   |  |
| 0%   | <br> |     | <br>  |   |  |