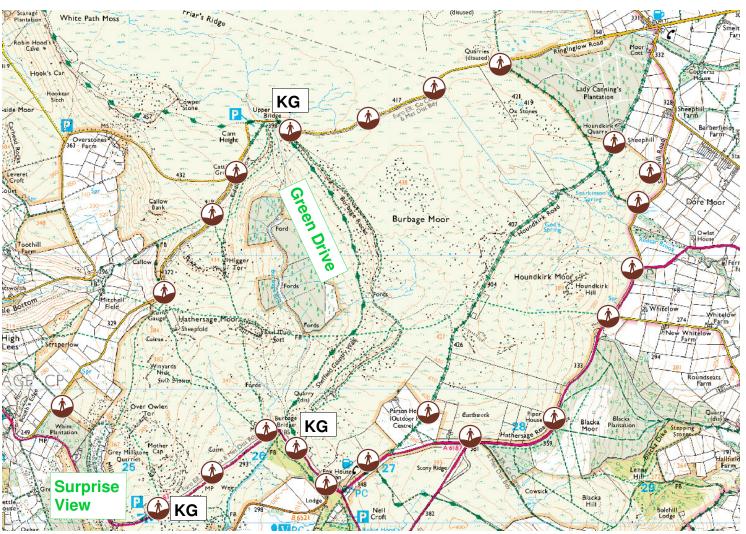

## Access Land around the Burbage Valley

Highways Act 1980 s31(3). This is not intended to create any new Public Rights Of Way. © Crown Copyright. All rights reserved. 10018816. 2007

public has The lona enjoyed walking over these moors. The map shows just how many ways onto this land for walkers there are. It is possible now for wheelchair users to access the Green Drive from either end of the valley and to follow it for a short distance. The Surprise View is now similarly accessible along a surfaced and level path from the car park. Other public rights of way in this area are shown in green

Centre of map is at grid reference SK 270 820

## Key

Access Land

Main Access Point

KG Wheelchair-accessible kissing gate