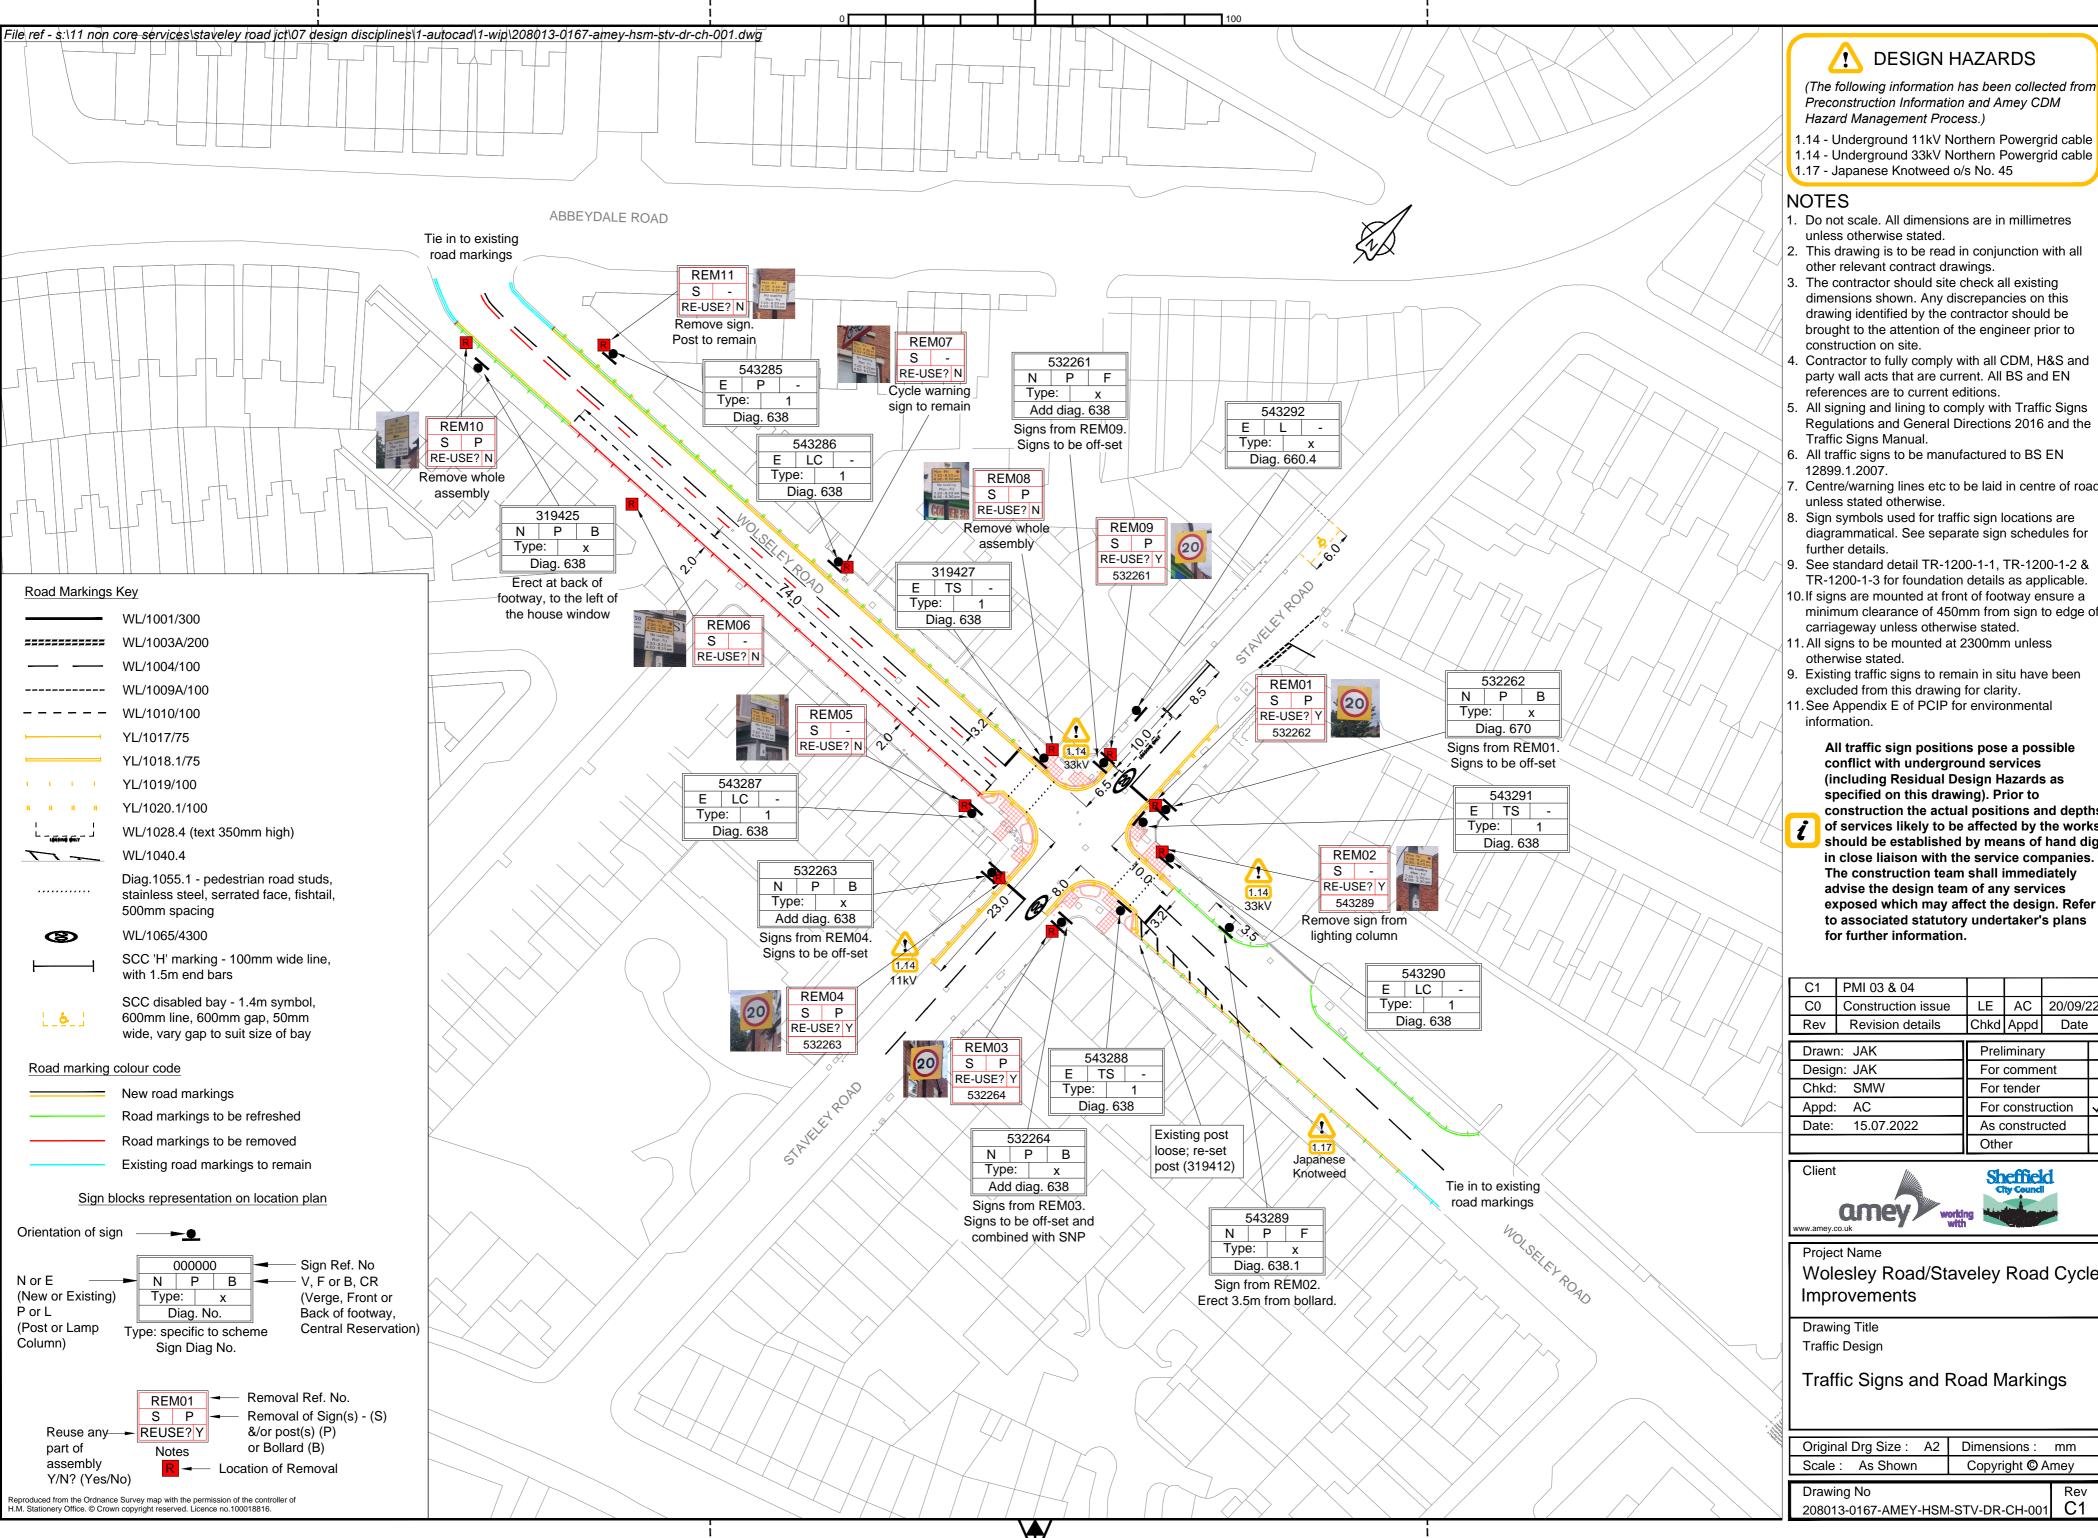

(The following information has been collected from Preconstruction Information and Amey CDM

- 1.17 Japanese Knotweed o/s No. 45
- 1. Do not scale. All dimensions are in millimetres
- 2. This drawing is to be read in conjunction with all
- 3. The contractor should site check all existing dimensions shown. Any discrepancies on this drawing identified by the contractor should be brought to the attention of the engineer prior to
- . Contractor to fully comply with all CDM, H&S and party wall acts that are current. All BS and EN
- 5. All signing and lining to comply with Traffic Signs Regulations and General Directions 2016 and the
- 7. Centre/warning lines etc to be laid in centre of road
- 8. Sign symbols used for traffic sign locations are diagrammatical. See separate sign schedules for
- 9. See standard detail TR-1200-1-1, TR-1200-1-2 &
- 10. If signs are mounted at front of footway ensure a minimum clearance of 450mm from sign to edge of
- 11. All signs to be mounted at 2300mm unless
- 9. Existing traffic signs to remain in situ have been
- 11. See Appendix E of PCIP for environmental

All traffic sign positions pose a possible conflict with underground services (including Residual Design Hazards as specified on this drawing). Prior to

construction the actual positions and depths of services likely to be affected by the works should be established by means of hand dig in close liaison with the service companies. The construction team shall immediately advise the design team of any services exposed which may affect the design. Refer

| C1  | PMI 03 & 04        |      |      |          |
|-----|--------------------|------|------|----------|
| C0  | Construction issue | LE   | AC   | 20/09/22 |
| Rev | Revision details   | Chkd | Appd | Date     |

| Drawn: JAK       | Preliminary        |
|------------------|--------------------|
| Design: JAK      | For comment        |
| Chkd: SMW        | For tender         |
| Appd: AC         | For construction 🗸 |
| Date: 15.07.2022 | As constructed     |
|                  | Other              |

Wolesley Road/Staveley Road Cycle

Traffic Signs and Road Markings

| *4 | Original Drg Size: A2 | Dimensions : mm  |
|----|-----------------------|------------------|
|    | Scale: As Shown       | Copyright © Amey |
|    |                       |                  |

208013-0167-AMEY-HSM-STV-DR-CH-001 C1