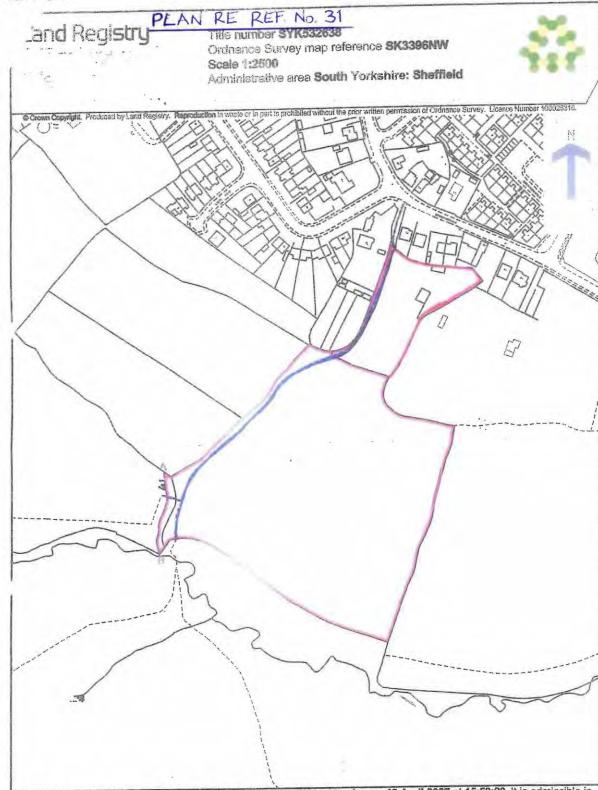

| 18. Beauchief Hall off Beauchief Drive                       | Sheffield                | January 1991                            | Expired                       |
|--------------------------------------------------------------|--------------------------|-----------------------------------------|-------------------------------|
| 19. MOD Sheffield TA Greenhill                               | Sheffield                | October 1975                            | Expired                       |
| 20. MOD Sheffield TA Attercliffe                             | Sheffield                | October 1975                            | Expired                       |
| 21. Wharncliffe Woods Forestry Commission                    | Ecclesfield/Stocksbridge | April 1986 Exp                          | oired                         |
| 22. Not used                                                 |                          |                                         |                               |
| 23. Hesley Wood Activity Centre land of White Lane           | Ecclesfield              | August 1989                             | Expired                       |
| 24. Oughtibridge Hall and land off Oughtibridge Lane         | Bradfield                | July 2003                               | Expired                       |
| 25. Oakes Park land off Norton Lane<br>a. Renewed            | Sheffield                | December 2003<br>November 2011          | Expired<br>Current            |
| 26. Meersbrook allotments                                    | Sheffield                | December 2002                           | Expired                       |
| 27. Housing land at Shirecliffe, off Shirecliffe Rd/Standish | h Ave Sheffield          | December 2004                           | Expired                       |
| 28. Land off Greaves Lane, Stannington Renewed               | Sheffield                | June 2007<br>June 2021                  | Expired<br>Current            |
| 29. Land off Springwood Lane (1) a. Renewed b. Renewed       | Ecclesfield              | March 2010<br>January 2016<br>June 2020 | Expired<br>Current<br>Current |
| 30. Land off Springwood Lane (2)                             | Ecclesfield              | April 2011                              | Current                       |
| 31. Land at rear of 126 Springwood Lane a. Renewed           | Ecclesfield              | August 2012<br>April 2017               | Current<br>Current            |