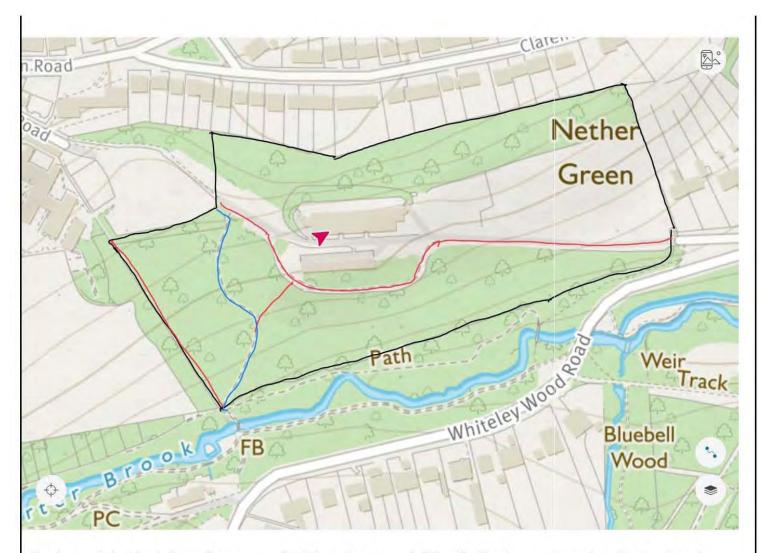

| 32. Land off France Road, Loxley                     | Bradfield          | December 2017  | Current |
|------------------------------------------------------|--------------------|----------------|---------|
| 33. Land at Cliffe House Farm, Loxley                | Bradfield          | June 2018      | Current |
| 34. Land at Smithy Wood by Jct 35 of M1              | Ecclesfield        | February 2020  | Current |
| 35. Land at Dore                                     | Sheffield          | June 2019      | Current |
| 36. Land at Plumbley Lane                            | Eckington          | April 2020     | Current |
| 37. Land off Woofindin Avenue, Nether Green          | Sheffield          | April 2020     | Current |
| 38. Land at Clough Fields Stables, Crosspool/Rivelin | Sheffield          | June 2020      | Current |
| 39. Land south of Mosborough (1)                     | Eckington          | December 2020  | Current |
| 40. Land south of Mosborough (2)                     | Eckington          | December 2020  | Current |
| 41. Land south of Plumbley Hall Farm                 | Eckington          | January 2021   | Current |
| 42. Land north west of Eckington                     | Eckington          | January 2021   | Current |
| 43. Land at Owlthorpe                                | Beighton/Eckingtor | n January 2021 | Current |
| 44. Land off Whitley Lane                            | Ecclesfield        | April 2021     | Current |

This title is dealt with by Land Registry, Mottingham (Sast) Office.

Plan 34

Cycle track 1 (blue) from the west end of the private road (Woofindin Avenue) south to Porter Brook Footpath 2 (red) down the west side of the land

Footpath 3 (red) from the east side of the land, along the private road (Woofindin Avenue), detouring around the rear of the parking garages and then leaving on the western end of Woofindin Avenue Footpath 4 (red) from Footpath 3 at the rear of the parking garages south to join Cycle track 1