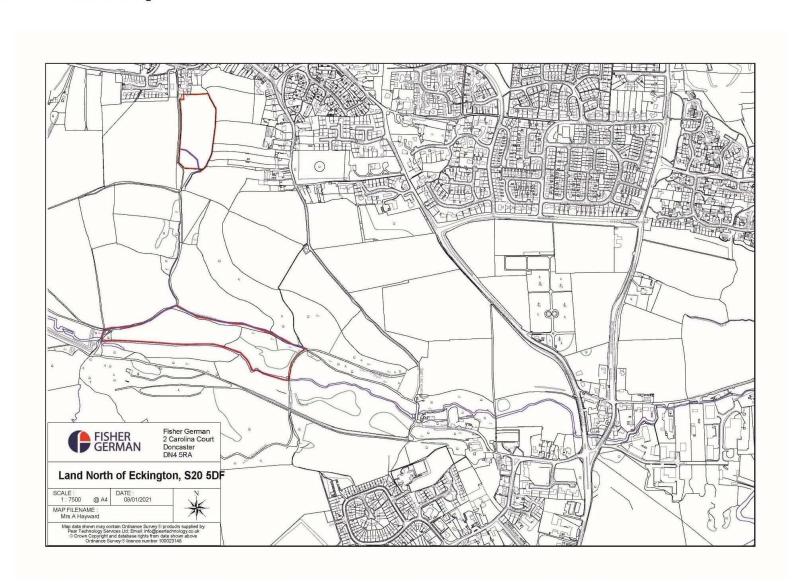

| 32. Land off France Road, Loxley                     | Bradfield          | December 2017  | Current |
|------------------------------------------------------|--------------------|----------------|---------|
| 33. Land at Cliffe House Farm, Loxley                | Bradfield          | June 2018      | Current |
| 34. Land at Smithy Wood by Jct 35 of M1              | Ecclesfield        | February 2020  | Current |
| 35. Land at Dore                                     | Sheffield          | June 2019      | Current |
| 36. Land at Plumbley Lane                            | Eckington          | April 2020     | Current |
| 37. Land off Woofindin Avenue, Nether Green          | Sheffield          | April 2020     | Current |
| 38. Land at Clough Fields Stables, Crosspool/Rivelin | Sheffield          | June 2020      | Current |
| 39. Land south of Mosborough (1)                     | Eckington          | December 2020  | Current |
| 40. Land south of Mosborough (2)                     | Eckington          | December 2020  | Current |
| 41. Land south of Plumbley Hall Farm                 | Eckington          | January 2021   | Current |
| 42. Land north west of Eckington                     | Eckington          | January 2021   | Current |
| 43. Land at Owlthorpe                                | Beighton/Eckingtor | n January 2021 | Current |
| 44. Land off Whitley Lane                            | Ecclesfield        | April 2021     | Current |

#### **Links to Current Deposited Plans**

- 2. Wantley Dragon Wood Stocksbridge
- 6. Bitholmes Wood Stocksbridge
- 13. St Polycarps Church Malin Bridge
- 25. Oakes Park Norton
- 28. Land off Greaves Lane Stannington
- 29. Land off Springwood Lane High Green
- 30. Land off Springwood Lane High Green
- 31. Land rear of 126 Springwood Lane High Green
- 32. Land off France Road Loxley
- 33. Land at Cliffe House Farm Loxley
- 34. Land at Smithy Wood Ecclesfield
- 35. Land at Dore Sheffield
- 36. Land at Plumbley Lane Eckington
- 37. Land off Woofindin Avenue Nether Green
- 38. Land at Clough Fields Stables Crosspool/Rivelin
- 39. Land south of Mosborough (1)
- 40. Land south of Mosborough (2)
- 41. Land south of Plumbley Hall Farm Eckington
- 42. Land north west of Eckington
- 43. Land at Owlthorpe
- 44. Land off Whitley Lane