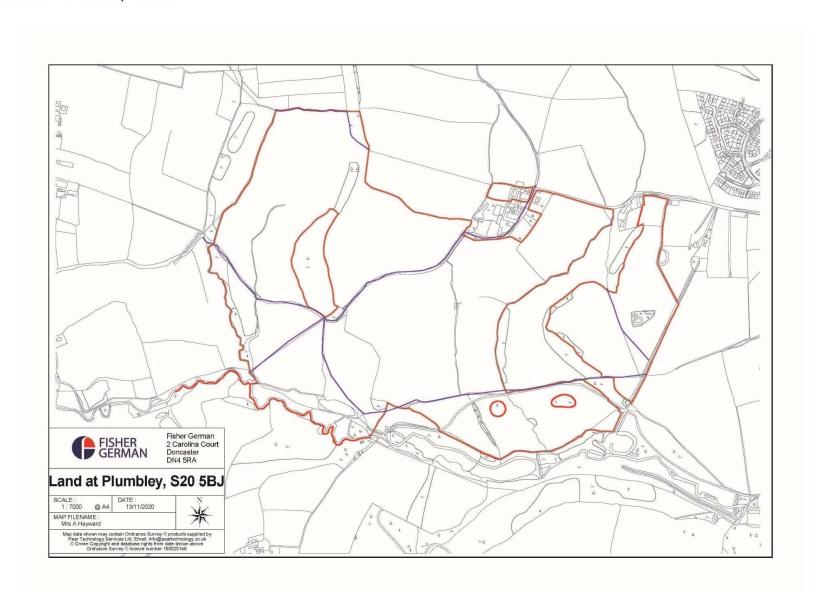

Cycle track 1 (blue) from the west end of the private road (Woofindin Avenue) south to Porter Brook Footpath 2 (red) down the west side of the land

Footpath 3 (red) from the east side of the land, along the private road (Woofindin Avenue), detouring around the rear of the parking garages and then leaving on the western end of Woofindin Avenue Footpath 4 (red) from Footpath 3 at the rear of the parking garages south to join Cycle track 1



H.M. LAND REGISTRY

TITLE NUMBER

SYK386962

ORDINANCE SURYEY PLAN REFERENCE

SK 3187 SK3287

SECTION

COUNTY SOUTH YORKSHIRE

DISTRICT SHEFFIELD

Crown copyright 1992







Title number SYK398477
Ordnance Survey map reference SK3187NE
Scale 1:1250
Administrative area South Yorkshire : Sheffield











## 41 Land South of Plumbley Hall Farm