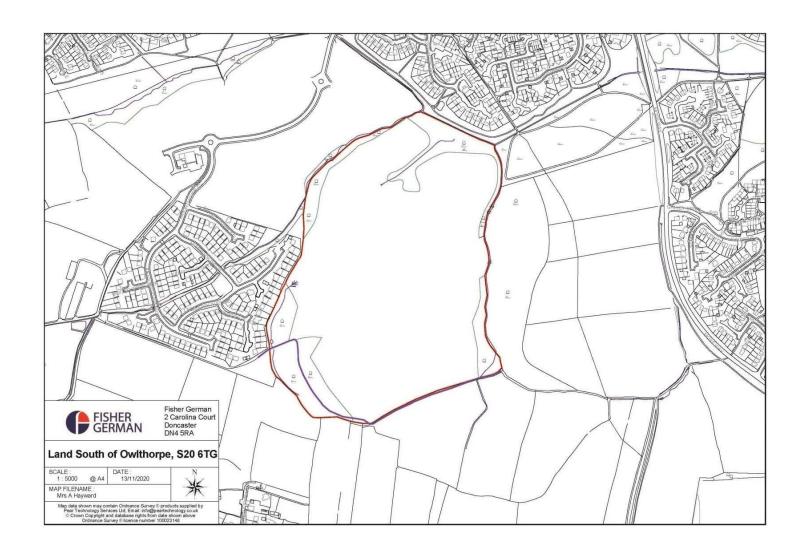

| 32. Land off France Road, Loxley                     | Bradfield          | December 2017  | Current |
|------------------------------------------------------|--------------------|----------------|---------|
| 33. Land at Cliffe House Farm, Loxley                | Bradfield          | June 2018      | Current |
| 34. Land at Smithy Wood by Jct 35 of M1              | Ecclesfield        | February 2020  | Current |
| 35. Land at Dore                                     | Sheffield          | June 2019      | Current |
| 36. Land at Plumbley Lane                            | Eckington          | April 2020     | Current |
| 37. Land off Woofindin Avenue, Nether Green          | Sheffield          | April 2020     | Current |
| 38. Land at Clough Fields Stables, Crosspool/Rivelin | Sheffield          | June 2020      | Current |
| 39. Land south of Mosborough (1)                     | Eckington          | December 2020  | Current |
| 40. Land south of Mosborough (2)                     | Eckington          | December 2020  | Current |
| 41. Land south of Plumbley Hall Farm                 | Eckington          | January 2021   | Current |
| 42. Land north west of Eckington                     | Eckington          | January 2021   | Current |
| 43. Land at Owlthorpe                                | Beighton/Eckingtor | n January 2021 | Current |
| 44. Land off Whitley Lane                            | Ecclesfield        | April 2021     | Current |

#### **Links to Current Deposited Plans**

- 2. Wantley Dragon Wood Stocksbridge
- 6. Bitholmes Wood Stocksbridge
- 13. St Polycarps Church Malin Bridge
- 25. Oakes Park Norton
- 28. Land off Greaves Lane Stannington
- 29. Land off Springwood Lane High Green
- 30. Land off Springwood Lane High Green
- 31. Land rear of 126 Springwood Lane High Green
- 32. Land off France Road Loxley
- 33. Land at Cliffe House Farm Loxley
- 34. Land at Smithy Wood Ecclesfield
- 35. Land at Dore Sheffield
- 36. Land at Plumbley Lane Eckington
- 37. Land off Woofindin Avenue Nether Green
- 38. Land at Clough Fields Stables Crosspool/Rivelin
- 39. Land south of Mosborough (1)
- 40. Land south of Mosborough (2)
- 41. Land south of Plumbley Hall Farm Eckington
- 42. Land north west of Eckington
- 43. Land at Owlthorpe
- 44. Land off Whitley Lane