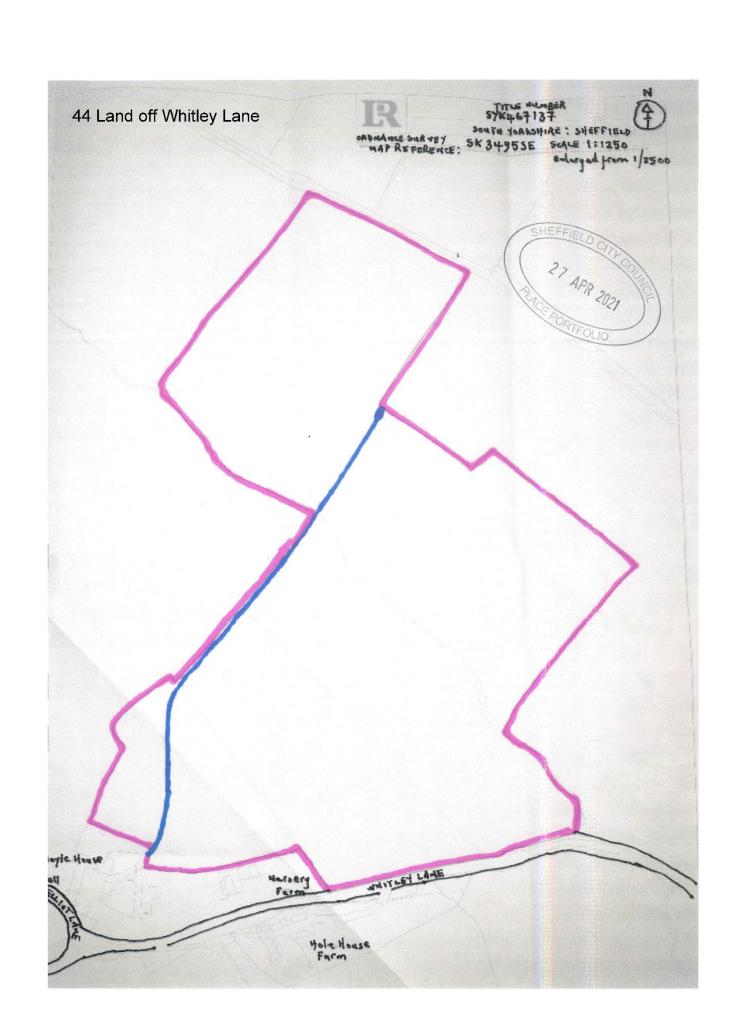

| 32. Land off France Road, Loxley                     | Bradfield          | December 2017  | Current |
|------------------------------------------------------|--------------------|----------------|---------|
| 33. Land at Cliffe House Farm, Loxley                | Bradfield          | June 2018      | Current |
| 34. Land at Smithy Wood by Jct 35 of M1              | Ecclesfield        | February 2020  | Current |
| 35. Land at Dore                                     | Sheffield          | June 2019      | Current |
| 36. Land at Plumbley Lane                            | Eckington          | April 2020     | Current |
| 37. Land off Woofindin Avenue, Nether Green          | Sheffield          | April 2020     | Current |
| 38. Land at Clough Fields Stables, Crosspool/Rivelin | Sheffield          | June 2020      | Current |
| 39. Land south of Mosborough (1)                     | Eckington          | December 2020  | Current |
| 40. Land south of Mosborough (2)                     | Eckington          | December 2020  | Current |
| 41. Land south of Plumbley Hall Farm                 | Eckington          | January 2021   | Current |
| 42. Land north west of Eckington                     | Eckington          | January 2021   | Current |
| 43. Land at Owlthorpe                                | Beighton/Eckingtor | n January 2021 | Current |
| 44. Land off Whitley Lane                            | Ecclesfield        | April 2021     | Current |

#### **Links to Current Deposited Plans**

- 2. Wantley Dragon Wood Stocksbridge
- 6. Bitholmes Wood Stocksbridge
- 13. St Polycarps Church Malin Bridge
- 25. Oakes Park Norton
- 28. Land off Greaves Lane Stannington
- 29. Land off Springwood Lane High Green
- 30. Land off Springwood Lane High Green
- 31. Land rear of 126 Springwood Lane High Green
- 32. Land off France Road Loxley
- 33. Land at Cliffe House Farm Loxley
- 34. Land at Smithy Wood Ecclesfield
- 35. Land at Dore Sheffield
- 36. Land at Plumbley Lane Eckington
- 37. Land off Woofindin Avenue Nether Green
- 38. Land at Clough Fields Stables Crosspool/Rivelin
- 39. Land south of Mosborough (1)
- 40. Land south of Mosborough (2)
- 41. Land south of Plumbley Hall Farm Eckington
- 42. Land north west of Eckington
- 43. Land at Owlthorpe
- 44. Land off Whitley Lane