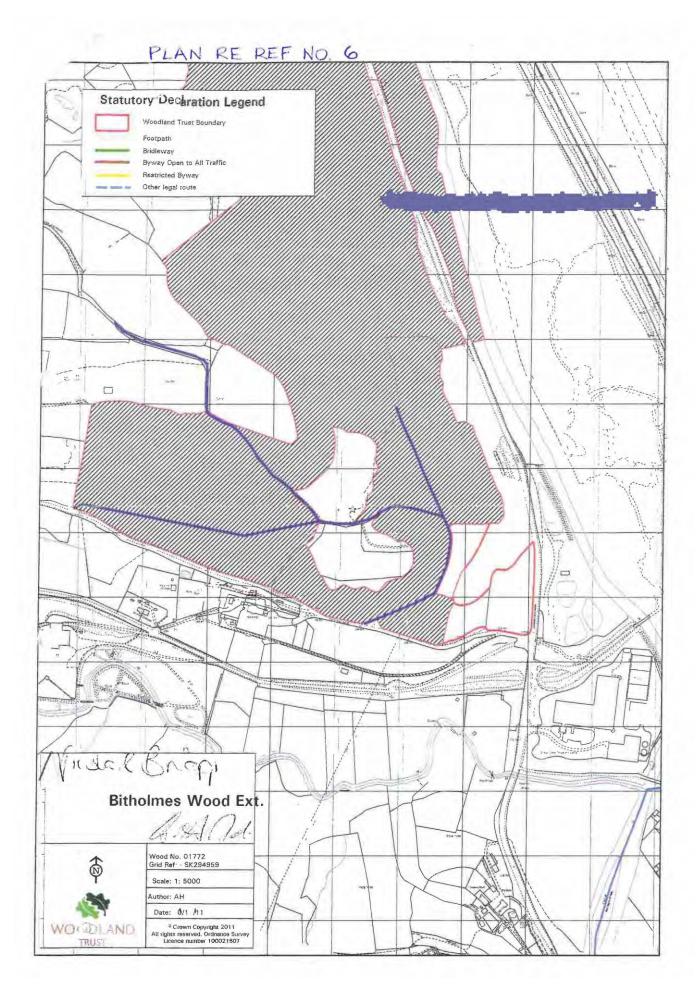

# **List of Deposits**

| 1. | Beacon Wood Land off Rowell Lane Renewed a. Renewed                 | Bradfield    | November 1989<br>January 2002              | Expired Expired               |
|----|---------------------------------------------------------------------|--------------|--------------------------------------------|-------------------------------|
| 2. | Wantley Dragon Wood land off More Hall Lane a. Renewed              | Stocksbridge | October 2002<br>June 2013                  | Expired<br>Current            |
| 3. | Parkin Wood land off White Lane                                     | Ecclesfield  | August 2002                                | Expired                       |
| 4. | Crawshaw farm land at Ughill                                        | Bradfield    | July 1996                                  | Expired                       |
| 5. | Hammonds Field Nature Reserve land off Redmires Road                | Sheffield    | June 1998                                  | Expired                       |
| 6. | Bitholmes Wood Land off Manchester Road<br>a. Renewed<br>b. Renewed | Stocksbridge | November 1997<br>October 2003<br>July 2012 | Expired<br>Expired<br>Current |

#### **Links to Current Deposited Plans**

- 2. Wantley Dragon Wood Stocksbridge
- 6. Bitholmes Wood Stocksbridge
- 13. St Polycarps Church Malin Bridge
- 25. Oakes Park Norton
- 28. Land off Greaves Lane Stannington
- 29. Land off Springwood Lane High Green
- 30. Land off Springwood Lane High Green
- 31. Land rear of 126 Springwood Lane High Green
- 32. Land off France Road Loxley
- 33. Land at Cliffe House Farm Loxley
- 34. Land at Smithy Wood Ecclesfield
- 35. Land at Dore Sheffield
- 36. Land at Plumbley Lane Eckington
- 37. Land off Woofindin Avenue Nether Green
- 38. Land at Clough Fields Stables Crosspool/Rivelin
- 39. Land south of Mosborough (1)
- 40. Land south of Mosborough (2)
- 41. Land south of Plumbley Hall Farm Eckington
- 42. Land north west of Eckington
- 43. Land at Owlthorpe
- 44. Land off Whitley Lane