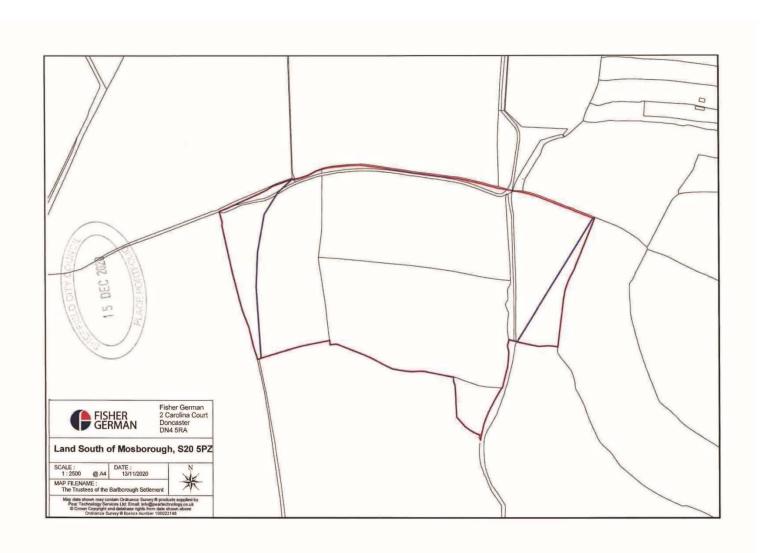

| 32. Land off France Road, Loxley                     | Bradfield          | December 2017  | Current |
|------------------------------------------------------|--------------------|----------------|---------|
| 33. Land at Cliffe House Farm, Loxley                | Bradfield          | June 2018      | Current |
| 34. Land at Smithy Wood by Jct 35 of M1              | Ecclesfield        | February 2020  | Current |
| 35. Land at Dore                                     | Sheffield          | June 2019      | Current |
| 36. Land at Plumbley Lane                            | Eckington          | April 2020     | Current |
| 37. Land off Woofindin Avenue, Nether Green          | Sheffield          | April 2020     | Current |
| 38. Land at Clough Fields Stables, Crosspool/Rivelin | Sheffield          | June 2020      | Current |
| 39. Land south of Mosborough (1)                     | Eckington          | December 2020  | Current |
| 40. Land south of Mosborough (2)                     | Eckington          | December 2020  | Current |
| 41. Land south of Plumbley Hall Farm                 | Eckington          | January 2021   | Current |
| 42. Land north west of Eckington                     | Eckington          | January 2021   | Current |
| 43. Land at Owlthorpe                                | Beighton/Eckingtor | n January 2021 | Current |
| 44. Land off Whitley Lane                            | Ecclesfield        | April 2021     | Current |

#### **Links to Current Deposited Plans**

- 2. Wantley Dragon Wood Stocksbridge
- 6. Bitholmes Wood Stocksbridge
- 13. St Polycarps Church Malin Bridge
- 25. Oakes Park Norton
- 28. Land off Greaves Lane Stannington
- 29. Land off Springwood Lane High Green
- 30. Land off Springwood Lane High Green
- 31. Land rear of 126 Springwood Lane High Green
- 32. Land off France Road Loxley
- 33. Land at Cliffe House Farm Loxley
- 34. Land at Smithy Wood Ecclesfield
- 35. Land at Dore Sheffield
- 36. Land at Plumbley Lane Eckington
- 37. Land off Woofindin Avenue Nether Green
- 38. Land at Clough Fields Stables Crosspool/Rivelin
- 39. Land south of Mosborough (1)
- 40. Land south of Mosborough (2)
- 41. Land south of Plumbley Hall Farm Eckington
- 42. Land north west of Eckington
- 43. Land at Owlthorpe
- 44. Land off Whitley Lane