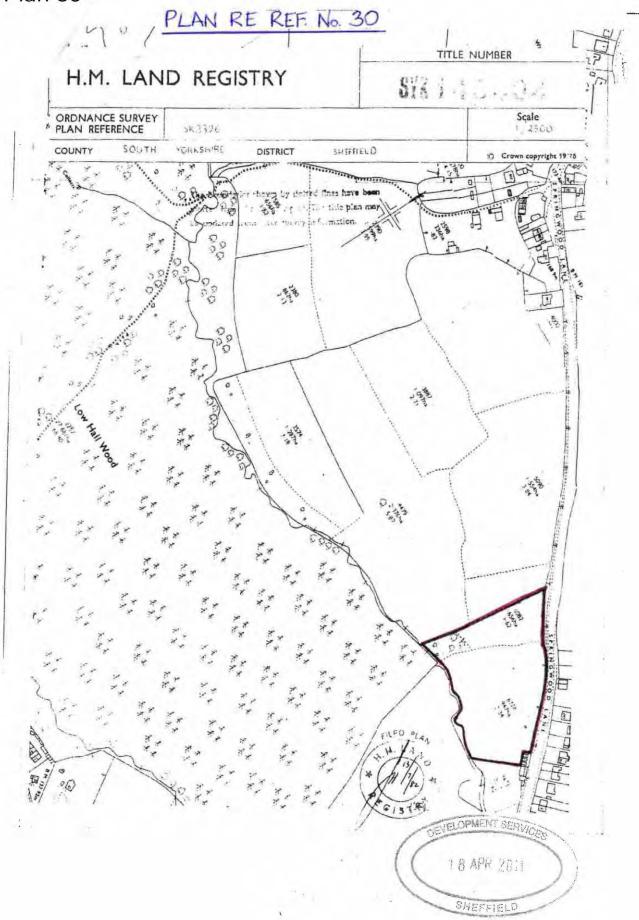

| 18. Beauchief Hall off Beauchief Drive                       | Sheffield                | January 1991                            | Expired                       |
|--------------------------------------------------------------|--------------------------|-----------------------------------------|-------------------------------|
| 19. MOD Sheffield TA Greenhill                               | Sheffield                | October 1975                            | Expired                       |
| 20. MOD Sheffield TA Attercliffe                             | Sheffield                | October 1975                            | Expired                       |
| 21. Wharncliffe Woods Forestry Commission                    | Ecclesfield/Stocksbridge | April 1986 Exp                          | oired                         |
| 22. Not used                                                 |                          |                                         |                               |
| 23. Hesley Wood Activity Centre land of White Lane           | Ecclesfield              | August 1989                             | Expired                       |
| 24. Oughtibridge Hall and land off Oughtibridge Lane         | Bradfield                | July 2003                               | Expired                       |
| 25. Oakes Park land off Norton Lane<br>a. Renewed            | Sheffield                | December 2003<br>November 2011          | Expired<br>Current            |
| 26. Meersbrook allotments                                    | Sheffield                | December 2002                           | Expired                       |
| 27. Housing land at Shirecliffe, off Shirecliffe Rd/Standish | h Ave Sheffield          | December 2004                           | Expired                       |
| 28. Land off Greaves Lane, Stannington Renewed               | Sheffield                | June 2007<br>June 2021                  | Expired<br>Current            |
| 29. Land off Springwood Lane (1) a. Renewed b. Renewed       | Ecclesfield              | March 2010<br>January 2016<br>June 2020 | Expired<br>Current<br>Current |
| 30. Land off Springwood Lane (2)                             | Ecclesfield              | April 2011                              | Current                       |
| 31. Land at rear of 126 Springwood Lane a. Renewed           | Ecclesfield              | August 2012<br>April 2017               | Current<br>Current            |