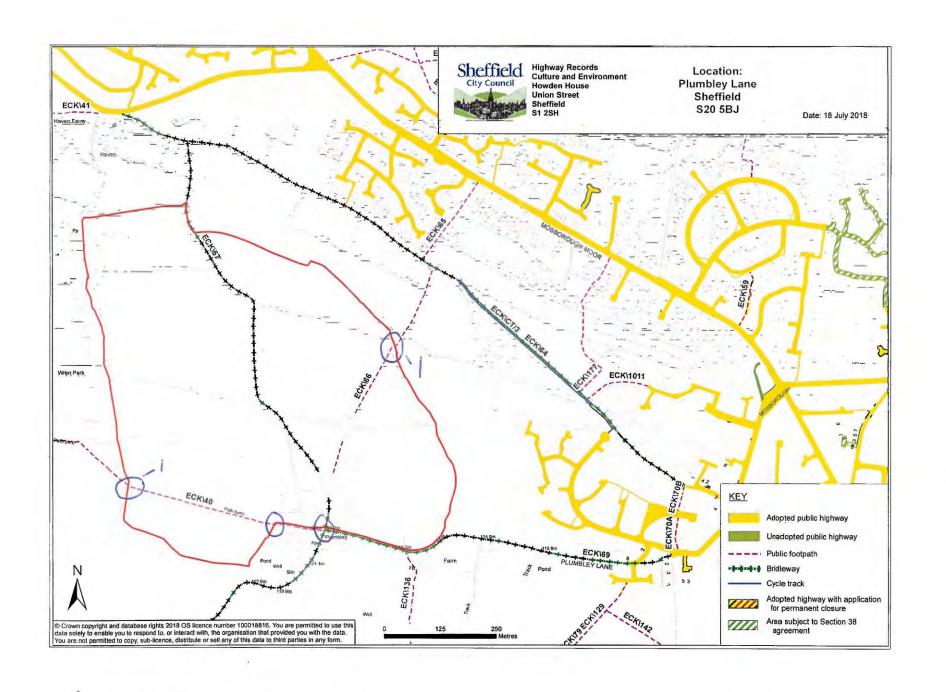

| 32. Land off France Road, Loxley                     | Bradfield          | December 2017  | Current |
|------------------------------------------------------|--------------------|----------------|---------|
| 33. Land at Cliffe House Farm, Loxley                | Bradfield          | June 2018      | Current |
| 34. Land at Smithy Wood by Jct 35 of M1              | Ecclesfield        | February 2020  | Current |
| 35. Land at Dore                                     | Sheffield          | June 2019      | Current |
| 36. Land at Plumbley Lane                            | Eckington          | April 2020     | Current |
| 37. Land off Woofindin Avenue, Nether Green          | Sheffield          | April 2020     | Current |
| 38. Land at Clough Fields Stables, Crosspool/Rivelin | Sheffield          | June 2020      | Current |
| 39. Land south of Mosborough (1)                     | Eckington          | December 2020  | Current |
| 40. Land south of Mosborough (2)                     | Eckington          | December 2020  | Current |
| 41. Land south of Plumbley Hall Farm                 | Eckington          | January 2021   | Current |
| 42. Land north west of Eckington                     | Eckington          | January 2021   | Current |
| 43. Land at Owlthorpe                                | Beighton/Eckingtor | n January 2021 | Current |
| 44. Land off Whitley Lane                            | Ecclesfield        | April 2021     | Current |

## 41 Land South of Plumbley Hall Farm