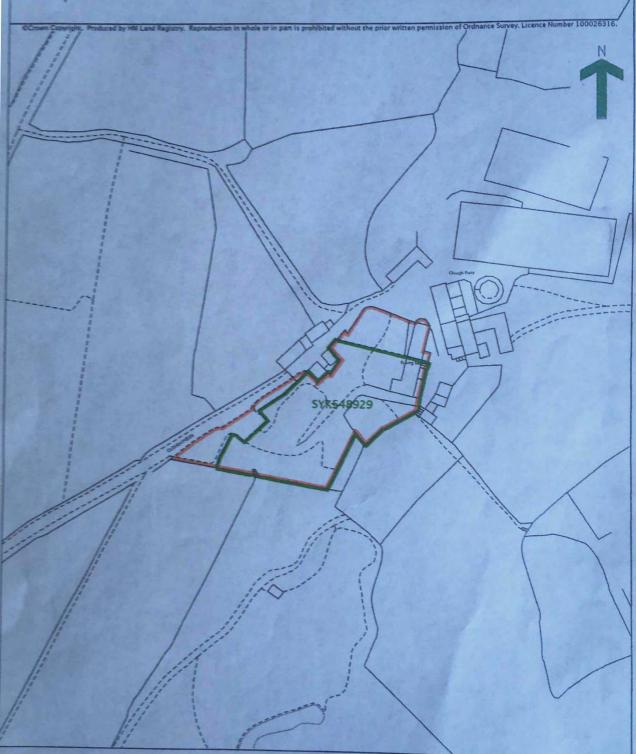

stry, Mottingham (Sast) Office.





Plan 34









Cycle track 1 (blue) from the west end of the private road (Woofindin Avenue) south to Porter Brook Footpath 2 (red) down the west side of the land

Footpath 3 (red) from the east side of the land, along the private road (Woofindin Avenue), detouring around the rear of the parking garages and then leaving on the western end of Woofindin Avenue Footpath 4 (red) from Footpath 3 at the rear of the parking garages south to join Cycle track 1



H.M. LAND REGISTRY

TITLE NUMBER

SYK386962

ORDINANCE SURYEY PLAN REFERENCE

SK 3187 SK3287

SECTION

COUNTY SOUTH YORKSHIRE

DISTRICT SHEFFIELD

Crown copyright 1992







Title number SYK398477
Ordnance Survey map reference SK3187NE
Scale 1:1250
Administrative area South Yorkshire : Sheffield











## 41 Land South of Plumbley Hall Farm