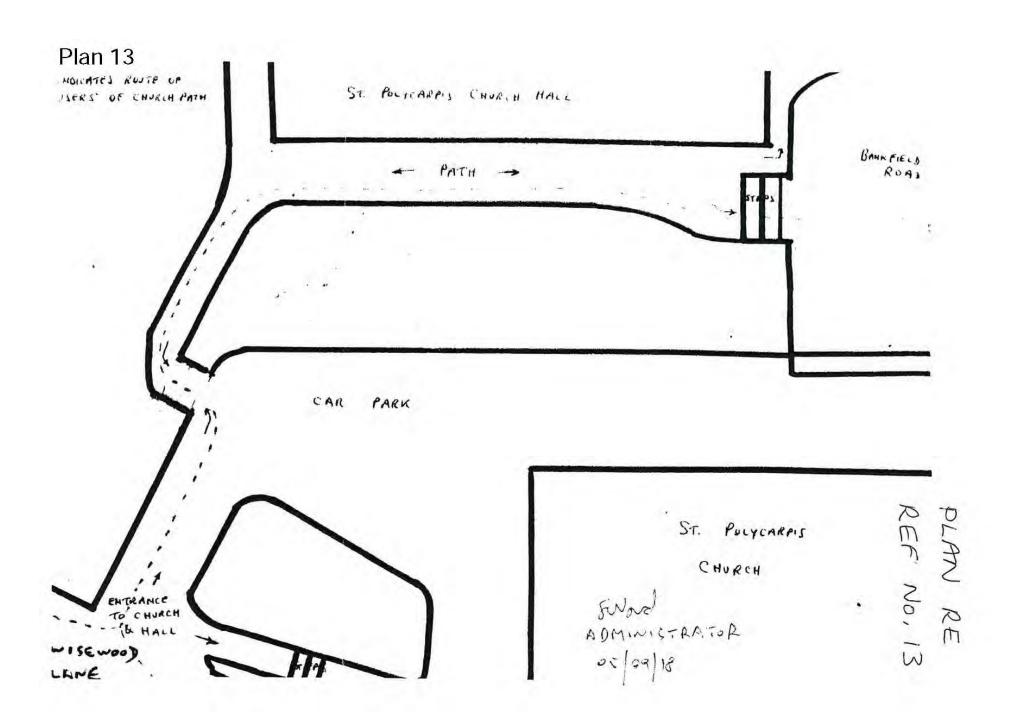

| <ol><li>National Trust High Peak Estate land at Howden I<br/>a. Renewed</li></ol>                                                  | Moc       | ors Bradfield               |                | August 1997<br>August 2003                                                | Expired<br>Expired                                  |
|------------------------------------------------------------------------------------------------------------------------------------|-----------|-----------------------------|----------------|---------------------------------------------------------------------------|-----------------------------------------------------|
| 8. Land at Foxhill off Foxhill Road                                                                                                |           | Ecclesfield                 |                | January 1997                                                              | Expired                                             |
| 9. Lane at Onesacre off Colwell Lane                                                                                               |           | Bradfield                   |                | December 1996                                                             | Expired                                             |
| Land at Onesacre ongoing statement for Ref No a. Renewed                                                                           | 9         | Bradfield                   |                | November 2002<br>April 2008                                               | Expired                                             |
| . Haggstones Farm land off Haggstones Road a. Renewed                                                                              |           | Bradfield                   |                | July 1984<br>October 1989                                                 | Expired<br>Expired                                  |
| a. Renewed                                                                                                                         | i.<br>ii. | October 1996<br>August 2002 | Expir<br>Expir | red                                                                       | Lxpireu                                             |
| <ol> <li>Broomhead Estate land at Bradfield/Stocksbridge</li> <li>Renewed</li> </ol>                                               | €         | Bradfield/Stocksbr          | idge           | January 1994<br>March 2000                                                | Expired<br>Expired                                  |
| <ul><li>13. St Polycarps Church Malin Bridge</li><li>a. Renewed</li><li>b. Renewed</li><li>c. Renewed</li><li>d. Renewed</li></ul> |           | Sheffield                   |                | September 1982<br>September 1998<br>August 1994<br>June 2000<br>July 2018 | Expired<br>Expired<br>Expired<br>Expired<br>Current |
| 14. St Vincent's Presbytery                                                                                                        |           | Sheffield                   |                | September 1997                                                            | Expired                                             |
| 15. Land at Terminus Road Millhouses                                                                                               |           | Sheffield                   |                | February 1996                                                             | Expired                                             |
| <ul><li>16. Stephen Hill Methodist Church Crosspool</li><li>a. Renewed</li><li>b. Renewed</li><li>c. Renewed</li></ul>             |           | Sheffield                   |                | September 1970<br>September 1977<br>June 1994<br>March 2001               | Expired<br>Expired<br>Expired<br>Expired            |
| 17. St Peter's Church Abbeydale                                                                                                    |           | Sheffield                   |                | March 1986                                                                | Expired                                             |

#### **Links to Current Deposited Plans**

- 2. Wantley Dragon Wood Stocksbridge
- 6. Bitholmes Wood Stocksbridge
- 13. St Polycarps Church Malin Bridge
- 25. Oakes Park Norton
- 28. Land off Greaves Lane Stannington
- 29. Land off Springwood Lane High Green
- 30. Land off Springwood Lane High Green
- 31. Land rear of 126 Springwood Lane High Green
- 32. Land off France Road Loxley
- 33. Land at Cliffe House Farm Loxley
- 34. Land at Smithy Wood Ecclesfield
- 35. Land at Dore Sheffield
- 36. Land at Plumbley Lane Eckington
- 37. Land off Woofindin Avenue Nether Green
- 38. Land at Clough Fields Stables Crosspool/Rivelin
- 39. Land south of Mosborough (1)
- 40. Land south of Mosborough (2)
- 41. Land south of Plumbley Hall Farm Eckington
- 42. Land north west of Eckington
- 43. Land at Owlthorpe
- 44. Land off Whitley Lane