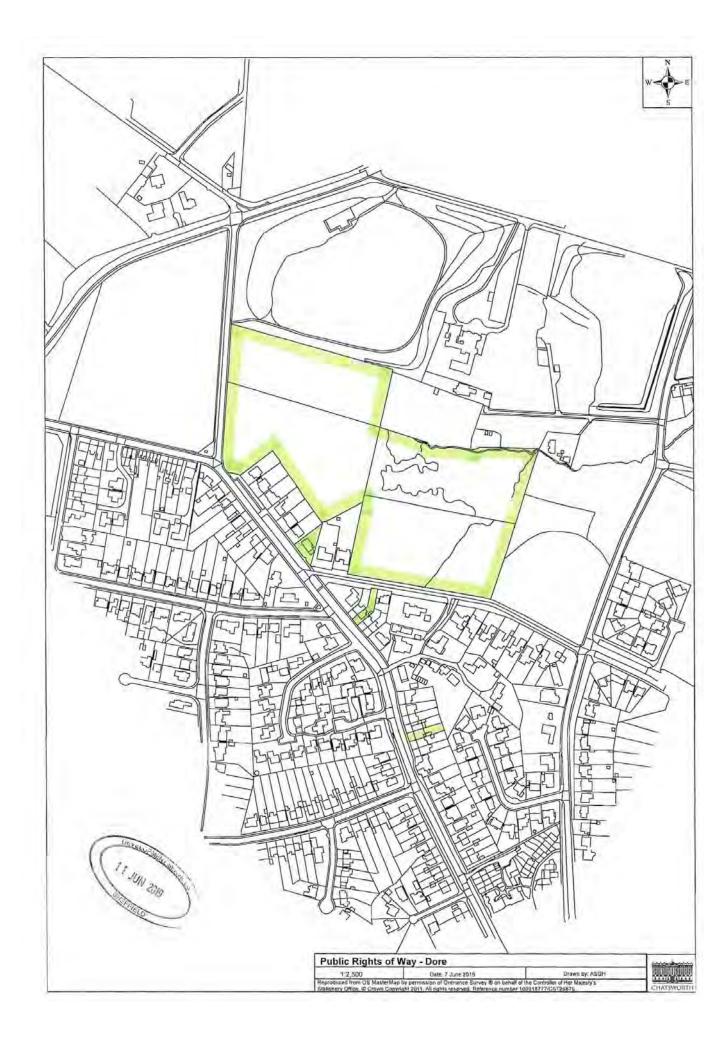

| 32. Land off France Road, Loxley                     | Bradfield          | December 2017  | Current |
|------------------------------------------------------|--------------------|----------------|---------|
| 33. Land at Cliffe House Farm, Loxley                | Bradfield          | June 2018      | Current |
| 34. Land at Smithy Wood by Jct 35 of M1              | Ecclesfield        | February 2020  | Current |
| 35. Land at Dore                                     | Sheffield          | June 2019      | Current |
| 36. Land at Plumbley Lane                            | Eckington          | April 2020     | Current |
| 37. Land off Woofindin Avenue, Nether Green          | Sheffield          | April 2020     | Current |
| 38. Land at Clough Fields Stables, Crosspool/Rivelin | Sheffield          | June 2020      | Current |
| 39. Land south of Mosborough (1)                     | Eckington          | December 2020  | Current |
| 40. Land south of Mosborough (2)                     | Eckington          | December 2020  | Current |
| 41. Land south of Plumbley Hall Farm                 | Eckington          | January 2021   | Current |
| 42. Land north west of Eckington                     | Eckington          | January 2021   | Current |
| 43. Land at Owlthorpe                                | Beighton/Eckingtor | n January 2021 | Current |
| 44. Land off Whitley Lane                            | Ecclesfield        | April 2021     | Current |

#### **Links to Current Deposited Plans**

- 2. Wantley Dragon Wood Stocksbridge
- 6. Bitholmes Wood Stocksbridge
- 13. St Polycarps Church Malin Bridge
- 25. Oakes Park Norton
- 28. Land off Greaves Lane Stannington
- 29. Land off Springwood Lane High Green
- 30. Land off Springwood Lane High Green
- 31. Land rear of 126 Springwood Lane High Green
- 32. Land off France Road Loxley
- 33. Land at Cliffe House Farm Loxley
- 34. Land at Smithy Wood Ecclesfield
- 35. Land at Dore Sheffield
- 36. Land at Plumbley Lane Eckington
- 37. Land off Woofindin Avenue Nether Green
- 38. Land at Clough Fields Stables Crosspool/Rivelin
- 39. Land south of Mosborough (1)
- 40. Land south of Mosborough (2)
- 41. Land south of Plumbley Hall Farm Eckington
- 42. Land north west of Eckington
- 43. Land at Owlthorpe
- 44. Land off Whitley Lane

This title is dealt with by Land Registry, Mottingham (Sast) Office.

Plan 34

Cycle track 1 (blue) from the west end of the private road (Woofindin Avenue) south to Porter Brook Footpath 2 (red) down the west side of the land

Footpath 3 (red) from the east side of the land, along the private road (Woofindin Avenue), detouring around the rear of the parking garages and then leaving on the western end of Woofindin Avenue Footpath 4 (red) from Footpath 3 at the rear of the parking garages south to join Cycle track 1