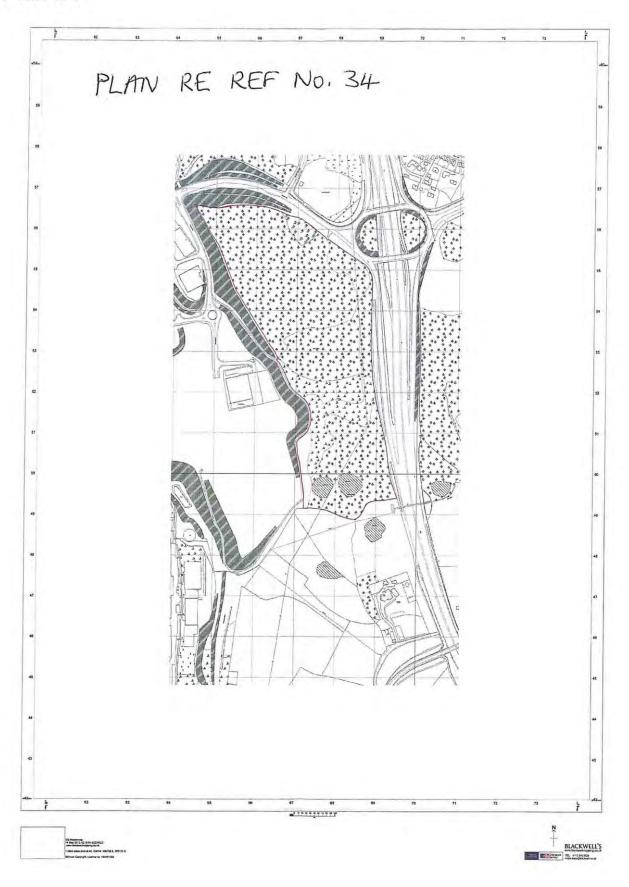

| 32. Land off France Road, Loxley                     | Bradfield          | December 2017  | Current |
|------------------------------------------------------|--------------------|----------------|---------|
| 33. Land at Cliffe House Farm, Loxley                | Bradfield          | June 2018      | Current |
| 34. Land at Smithy Wood by Jct 35 of M1              | Ecclesfield        | February 2020  | Current |
| 35. Land at Dore                                     | Sheffield          | June 2019      | Current |
| 36. Land at Plumbley Lane                            | Eckington          | April 2020     | Current |
| 37. Land off Woofindin Avenue, Nether Green          | Sheffield          | April 2020     | Current |
| 38. Land at Clough Fields Stables, Crosspool/Rivelin | Sheffield          | June 2020      | Current |
| 39. Land south of Mosborough (1)                     | Eckington          | December 2020  | Current |
| 40. Land south of Mosborough (2)                     | Eckington          | December 2020  | Current |
| 41. Land south of Plumbley Hall Farm                 | Eckington          | January 2021   | Current |
| 42. Land north west of Eckington                     | Eckington          | January 2021   | Current |
| 43. Land at Owlthorpe                                | Beighton/Eckingtor | n January 2021 | Current |
| 44. Land off Whitley Lane                            | Ecclesfield        | April 2021     | Current |

#### **Links to Current Deposited Plans**

- 2. Wantley Dragon Wood Stocksbridge
- 6. Bitholmes Wood Stocksbridge
- 13. St Polycarps Church Malin Bridge
- 25. Oakes Park Norton
- 28. Land off Greaves Lane Stannington
- 29. Land off Springwood Lane High Green
- 30. Land off Springwood Lane High Green
- 31. Land rear of 126 Springwood Lane High Green
- 32. Land off France Road Loxley
- 33. Land at Cliffe House Farm Loxley
- 34. Land at Smithy Wood Ecclesfield
- 35. Land at Dore Sheffield
- 36. Land at Plumbley Lane Eckington
- 37. Land off Woofindin Avenue Nether Green
- 38. Land at Clough Fields Stables Crosspool/Rivelin
- 39. Land south of Mosborough (1)
- 40. Land south of Mosborough (2)
- 41. Land south of Plumbley Hall Farm Eckington
- 42. Land north west of Eckington
- 43. Land at Owlthorpe
- 44. Land off Whitley Lane