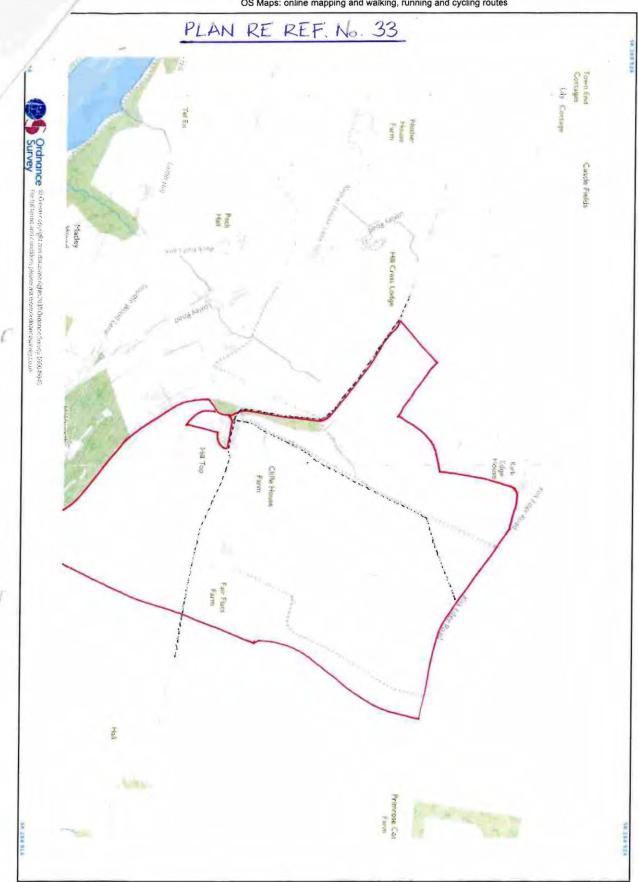

| 32. Land off France Road, Loxley                     | Bradfield          | December 2017  | Current |
|------------------------------------------------------|--------------------|----------------|---------|
| 33. Land at Cliffe House Farm, Loxley                | Bradfield          | June 2018      | Current |
| 34. Land at Smithy Wood by Jct 35 of M1              | Ecclesfield        | February 2020  | Current |
| 35. Land at Dore                                     | Sheffield          | June 2019      | Current |
| 36. Land at Plumbley Lane                            | Eckington          | April 2020     | Current |
| 37. Land off Woofindin Avenue, Nether Green          | Sheffield          | April 2020     | Current |
| 38. Land at Clough Fields Stables, Crosspool/Rivelin | Sheffield          | June 2020      | Current |
| 39. Land south of Mosborough (1)                     | Eckington          | December 2020  | Current |
| 40. Land south of Mosborough (2)                     | Eckington          | December 2020  | Current |
| 41. Land south of Plumbley Hall Farm                 | Eckington          | January 2021   | Current |
| 42. Land north west of Eckington                     | Eckington          | January 2021   | Current |
| 43. Land at Owlthorpe                                | Beighton/Eckingtor | n January 2021 | Current |
| 44. Land off Whitley Lane                            | Ecclesfield        | April 2021     | Current |

#### **Links to Current Deposited Plans**

- 2. Wantley Dragon Wood Stocksbridge
- 6. Bitholmes Wood Stocksbridge
- 13. St Polycarps Church Malin Bridge
- 25. Oakes Park Norton
- 28. Land off Greaves Lane Stannington
- 29. Land off Springwood Lane High Green
- 30. Land off Springwood Lane High Green
- 31. Land rear of 126 Springwood Lane High Green
- 32. Land off France Road Loxley
- 33. Land at Cliffe House Farm Loxley
- 34. Land at Smithy Wood Ecclesfield
- 35. Land at Dore Sheffield
- 36. Land at Plumbley Lane Eckington
- 37. Land off Woofindin Avenue Nether Green
- 38. Land at Clough Fields Stables Crosspool/Rivelin
- 39. Land south of Mosborough (1)
- 40. Land south of Mosborough (2)
- 41. Land south of Plumbley Hall Farm Eckington
- 42. Land north west of Eckington
- 43. Land at Owlthorpe
- 44. Land off Whitley Lane