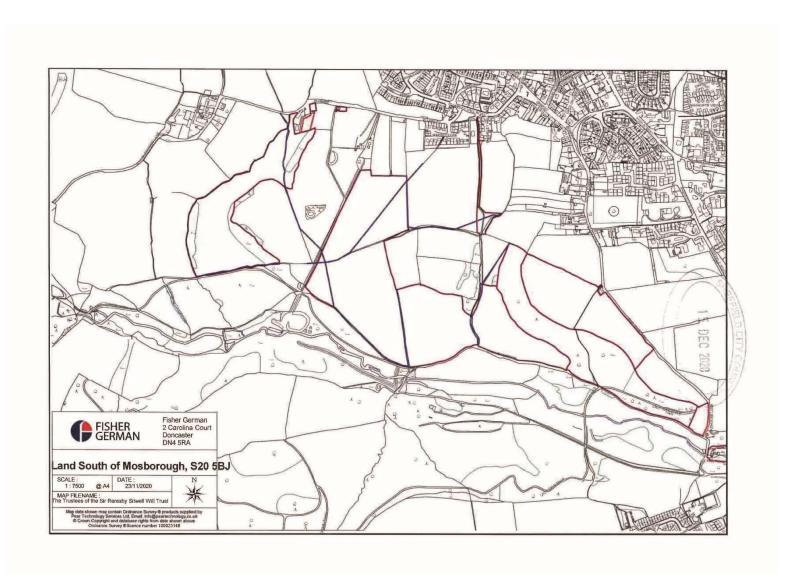

| 32. Land off France Road, Loxley                     | Bradfield          | December 2017  | Current |
|------------------------------------------------------|--------------------|----------------|---------|
| 33. Land at Cliffe House Farm, Loxley                | Bradfield          | June 2018      | Current |
| 34. Land at Smithy Wood by Jct 35 of M1              | Ecclesfield        | February 2020  | Current |
| 35. Land at Dore                                     | Sheffield          | June 2019      | Current |
| 36. Land at Plumbley Lane                            | Eckington          | April 2020     | Current |
| 37. Land off Woofindin Avenue, Nether Green          | Sheffield          | April 2020     | Current |
| 38. Land at Clough Fields Stables, Crosspool/Rivelin | Sheffield          | June 2020      | Current |
| 39. Land south of Mosborough (1)                     | Eckington          | December 2020  | Current |
| 40. Land south of Mosborough (2)                     | Eckington          | December 2020  | Current |
| 41. Land south of Plumbley Hall Farm                 | Eckington          | January 2021   | Current |
| 42. Land north west of Eckington                     | Eckington          | January 2021   | Current |
| 43. Land at Owlthorpe                                | Beighton/Eckingtor | n January 2021 | Current |
| 44. Land off Whitley Lane                            | Ecclesfield        | April 2021     | Current |

#### **Links to Current Deposited Plans**

- 2. Wantley Dragon Wood Stocksbridge
- 6. Bitholmes Wood Stocksbridge
- 13. St Polycarps Church Malin Bridge
- 25. Oakes Park Norton
- 28. Land off Greaves Lane Stannington
- 29. Land off Springwood Lane High Green
- 30. Land off Springwood Lane High Green
- 31. Land rear of 126 Springwood Lane High Green
- 32. Land off France Road Loxley
- 33. Land at Cliffe House Farm Loxley
- 34. Land at Smithy Wood Ecclesfield
- 35. Land at Dore Sheffield
- 36. Land at Plumbley Lane Eckington
- 37. Land off Woofindin Avenue Nether Green
- 38. Land at Clough Fields Stables Crosspool/Rivelin
- 39. Land south of Mosborough (1)
- 40. Land south of Mosborough (2)
- 41. Land south of Plumbley Hall Farm Eckington
- 42. Land north west of Eckington
- 43. Land at Owlthorpe
- 44. Land off Whitley Lane