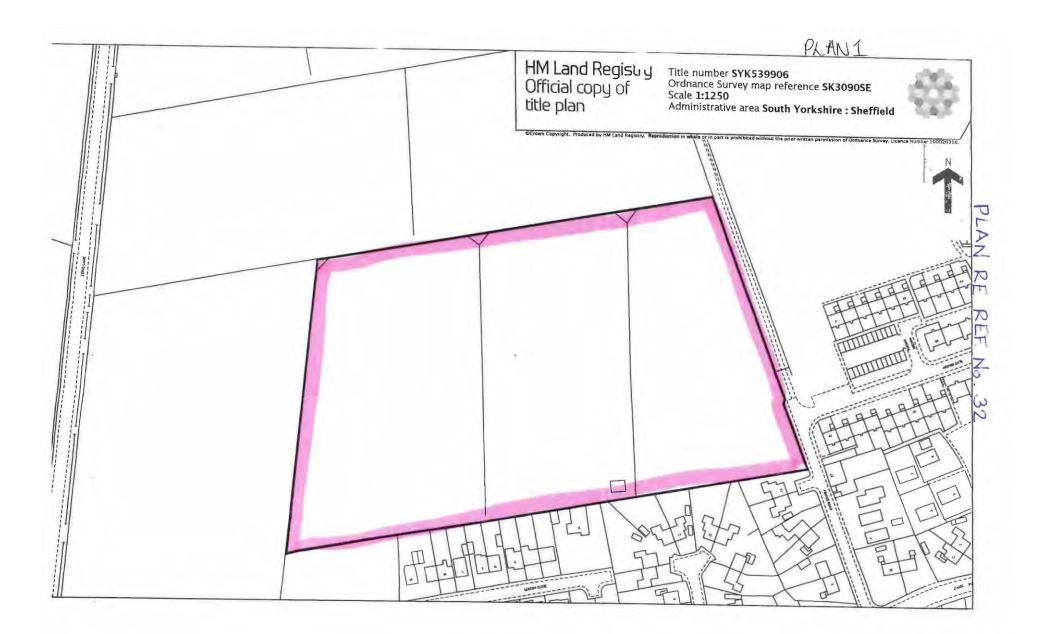

| 32. Land off France Road, Loxley                     | Bradfield          | December 2017  | Current |
|------------------------------------------------------|--------------------|----------------|---------|
| 33. Land at Cliffe House Farm, Loxley                | Bradfield          | June 2018      | Current |
| 34. Land at Smithy Wood by Jct 35 of M1              | Ecclesfield        | February 2020  | Current |
| 35. Land at Dore                                     | Sheffield          | June 2019      | Current |
| 36. Land at Plumbley Lane                            | Eckington          | April 2020     | Current |
| 37. Land off Woofindin Avenue, Nether Green          | Sheffield          | April 2020     | Current |
| 38. Land at Clough Fields Stables, Crosspool/Rivelin | Sheffield          | June 2020      | Current |
| 39. Land south of Mosborough (1)                     | Eckington          | December 2020  | Current |
| 40. Land south of Mosborough (2)                     | Eckington          | December 2020  | Current |
| 41. Land south of Plumbley Hall Farm                 | Eckington          | January 2021   | Current |
| 42. Land north west of Eckington                     | Eckington          | January 2021   | Current |
| 43. Land at Owlthorpe                                | Beighton/Eckingtor | n January 2021 | Current |
| 44. Land off Whitley Lane                            | Ecclesfield        | April 2021     | Current |

#### **Links to Current Deposited Plans**

- 2. Wantley Dragon Wood Stocksbridge
- 6. Bitholmes Wood Stocksbridge
- 13. St Polycarps Church Malin Bridge
- 25. Oakes Park Norton
- 28. Land off Greaves Lane Stannington
- 29. Land off Springwood Lane High Green
- 30. Land off Springwood Lane High Green
- 31. Land rear of 126 Springwood Lane High Green
- 32. Land off France Road Loxley
- 33. Land at Cliffe House Farm Loxley
- 34. Land at Smithy Wood Ecclesfield
- 35. Land at Dore Sheffield
- 36. Land at Plumbley Lane Eckington
- 37. Land off Woofindin Avenue Nether Green
- 38. Land at Clough Fields Stables Crosspool/Rivelin
- 39. Land south of Mosborough (1)
- 40. Land south of Mosborough (2)
- 41. Land south of Plumbley Hall Farm Eckington
- 42. Land north west of Eckington
- 43. Land at Owlthorpe
- 44. Land off Whitley Lane