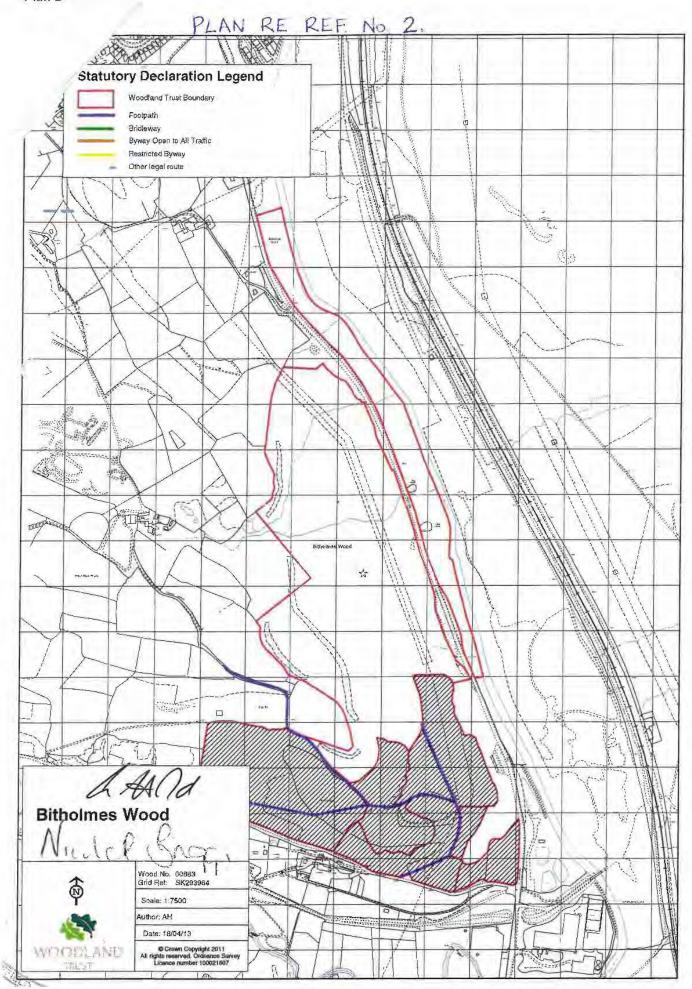

# **List of Deposits**

| 1. | Beacon Wood Land off Rowell Lane Renewed a. Renewed                 | Bradfield    | November 1989<br>January 2002              | Expired Expired               |
|----|---------------------------------------------------------------------|--------------|--------------------------------------------|-------------------------------|
| 2. | Wantley Dragon Wood land off More Hall Lane a. Renewed              | Stocksbridge | October 2002<br>June 2013                  | Expired<br>Current            |
| 3. | Parkin Wood land off White Lane                                     | Ecclesfield  | August 2002                                | Expired                       |
| 4. | Crawshaw farm land at Ughill                                        | Bradfield    | July 1996                                  | Expired                       |
| 5. | Hammonds Field Nature Reserve land off Redmires Road                | Sheffield    | June 1998                                  | Expired                       |
| 6. | Bitholmes Wood Land off Manchester Road<br>a. Renewed<br>b. Renewed | Stocksbridge | November 1997<br>October 2003<br>July 2012 | Expired<br>Expired<br>Current |

#### **Links to Current Deposited Plans**

- 2. Wantley Dragon Wood Stocksbridge
- 6. Bitholmes Wood Stocksbridge
- 13. St Polycarps Church Malin Bridge
- 25. Oakes Park Norton
- 28. Land off Greaves Lane Stannington
- 29. Land off Springwood Lane High Green
- 30. Land off Springwood Lane High Green
- 31. Land rear of 126 Springwood Lane High Green
- 32. Land off France Road Loxley
- 33. Land at Cliffe House Farm Loxley
- 34. Land at Smithy Wood Ecclesfield
- 35. Land at Dore Sheffield
- 36. Land at Plumbley Lane Eckington
- 37. Land off Woofindin Avenue Nether Green
- 38. Land at Clough Fields Stables Crosspool/Rivelin
- 39. Land south of Mosborough (1)
- 40. Land south of Mosborough (2)
- 41. Land south of Plumbley Hall Farm Eckington
- 42. Land north west of Eckington
- 43. Land at Owlthorpe
- 44. Land off Whitley Lane