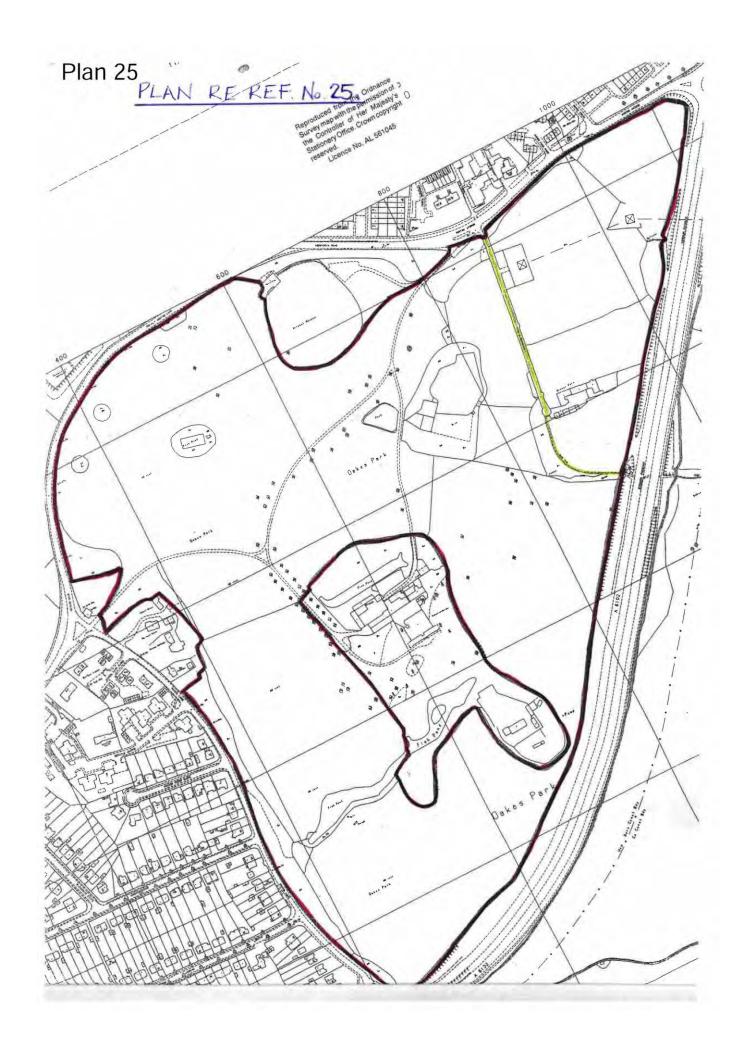

| 18. Beauchief Hall off Beauchief Drive                       | Sheffield                | January 1991                            | Expired                       |
|--------------------------------------------------------------|--------------------------|-----------------------------------------|-------------------------------|
| 19. MOD Sheffield TA Greenhill                               | Sheffield                | October 1975                            | Expired                       |
| 20. MOD Sheffield TA Attercliffe                             | Sheffield                | October 1975                            | Expired                       |
| 21. Wharncliffe Woods Forestry Commission                    | Ecclesfield/Stocksbridge | April 1986 Exp                          | oired                         |
| 22. Not used                                                 |                          |                                         |                               |
| 23. Hesley Wood Activity Centre land of White Lane           | Ecclesfield              | August 1989                             | Expired                       |
| 24. Oughtibridge Hall and land off Oughtibridge Lane         | Bradfield                | July 2003                               | Expired                       |
| 25. Oakes Park land off Norton Lane<br>a. Renewed            | Sheffield                | December 2003<br>November 2011          | Expired<br>Current            |
| 26. Meersbrook allotments                                    | Sheffield                | December 2002                           | Expired                       |
| 27. Housing land at Shirecliffe, off Shirecliffe Rd/Standish | h Ave Sheffield          | December 2004                           | Expired                       |
| 28. Land off Greaves Lane, Stannington Renewed               | Sheffield                | June 2007<br>June 2021                  | Expired<br>Current            |
| 29. Land off Springwood Lane (1) a. Renewed b. Renewed       | Ecclesfield              | March 2010<br>January 2016<br>June 2020 | Expired<br>Current<br>Current |
| 30. Land off Springwood Lane (2)                             | Ecclesfield              | April 2011                              | Current                       |
| 31. Land at rear of 126 Springwood Lane a. Renewed           | Ecclesfield              | August 2012<br>April 2017               | Current<br>Current            |

#### **Links to Current Deposited Plans**

- 2. Wantley Dragon Wood Stocksbridge
- 6. Bitholmes Wood Stocksbridge
- 13. St Polycarps Church Malin Bridge
- 25. Oakes Park Norton
- 28. Land off Greaves Lane Stannington
- 29. Land off Springwood Lane High Green
- 30. Land off Springwood Lane High Green
- 31. Land rear of 126 Springwood Lane High Green
- 32. Land off France Road Loxley
- 33. Land at Cliffe House Farm Loxley
- 34. Land at Smithy Wood Ecclesfield
- 35. Land at Dore Sheffield
- 36. Land at Plumbley Lane Eckington
- 37. Land off Woofindin Avenue Nether Green
- 38. Land at Clough Fields Stables Crosspool/Rivelin
- 39. Land south of Mosborough (1)
- 40. Land south of Mosborough (2)
- 41. Land south of Plumbley Hall Farm Eckington
- 42. Land north west of Eckington
- 43. Land at Owlthorpe
- 44. Land off Whitley Lane