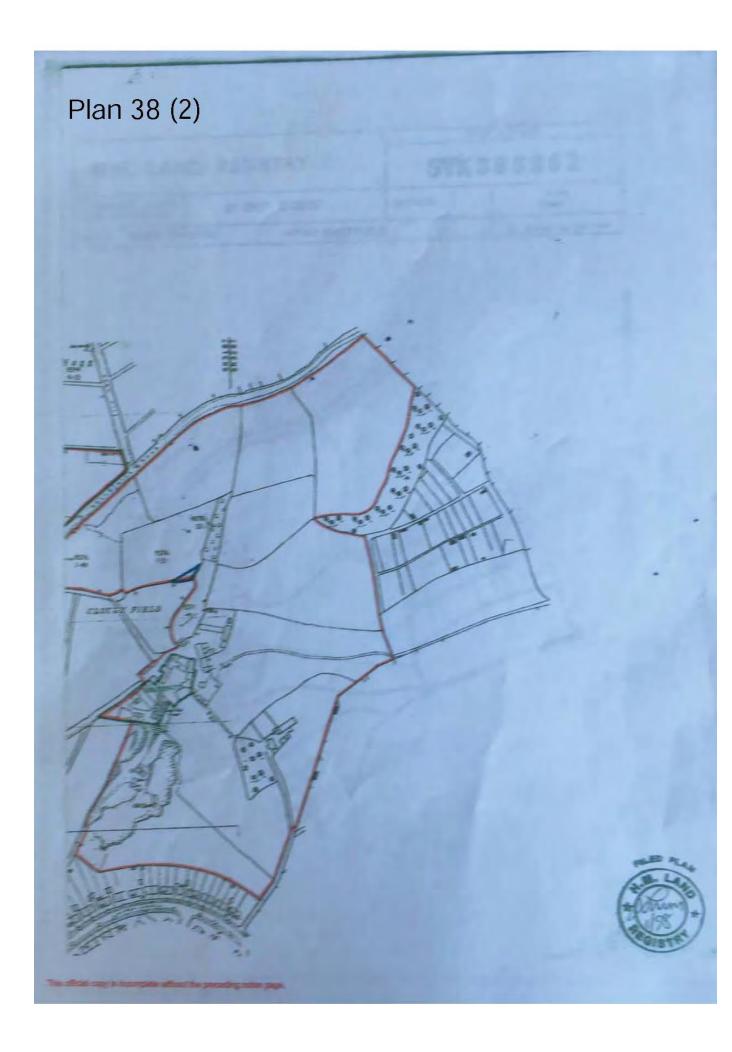

H.M. LAND REGISTRY

TITLE NUMBER

SYK386962

ORDINANCE SURYEY PLAN REFERENCE

SK 3187 SK3287

SECTION

COUNTY SOUTH YORKSHIRE

DISTRICT SHEFFIELD