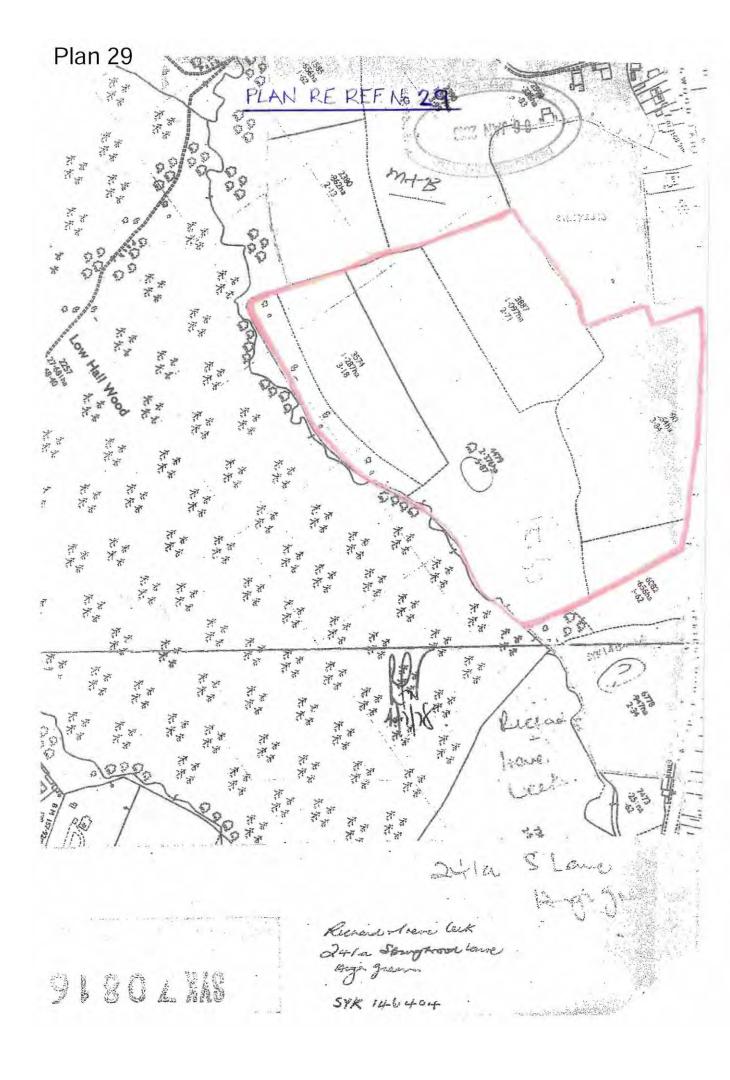

| 18. Beauchief Hall off Beauchief Drive                       | Sheffield                | January 1991                            | Expired                       |
|--------------------------------------------------------------|--------------------------|-----------------------------------------|-------------------------------|
| 19. MOD Sheffield TA Greenhill                               | Sheffield                | October 1975                            | Expired                       |
| 20. MOD Sheffield TA Attercliffe                             | Sheffield                | October 1975                            | Expired                       |
| 21. Wharncliffe Woods Forestry Commission                    | Ecclesfield/Stocksbridge | April 1986 Exp                          | oired                         |
| 22. Not used                                                 |                          |                                         |                               |
| 23. Hesley Wood Activity Centre land of White Lane           | Ecclesfield              | August 1989                             | Expired                       |
| 24. Oughtibridge Hall and land off Oughtibridge Lane         | Bradfield                | July 2003                               | Expired                       |
| 25. Oakes Park land off Norton Lane<br>a. Renewed            | Sheffield                | December 2003<br>November 2011          | Expired<br>Current            |
| 26. Meersbrook allotments                                    | Sheffield                | December 2002                           | Expired                       |
| 27. Housing land at Shirecliffe, off Shirecliffe Rd/Standish | h Ave Sheffield          | December 2004                           | Expired                       |
| 28. Land off Greaves Lane, Stannington Renewed               | Sheffield                | June 2007<br>June 2021                  | Expired<br>Current            |
| 29. Land off Springwood Lane (1) a. Renewed b. Renewed       | Ecclesfield              | March 2010<br>January 2016<br>June 2020 | Expired<br>Current<br>Current |
| 30. Land off Springwood Lane (2)                             | Ecclesfield              | April 2011                              | Current                       |
| 31. Land at rear of 126 Springwood Lane a. Renewed           | Ecclesfield              | August 2012<br>April 2017               | Current<br>Current            |