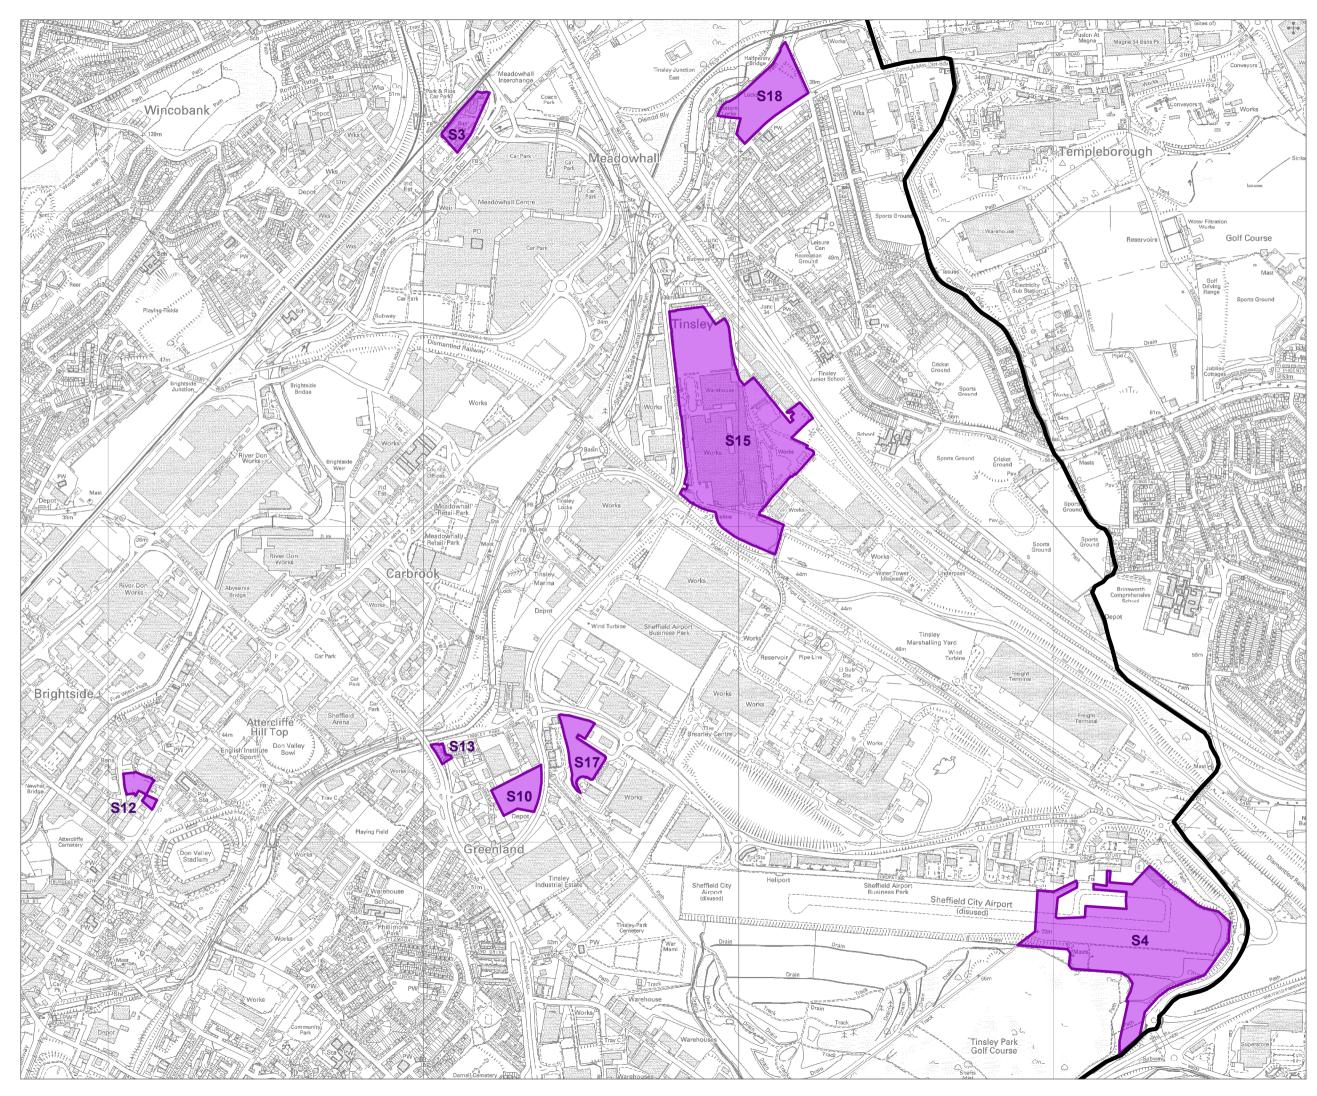

## Key Employment Site

## S3. Meadowhall and surrounding areas Passenger Transport Interchange (PTI) and Petrol Filling Station (PFS) S4. South and east of the former airport S10. Calor site, Shepcote Lane S12. Former Dr John Worrall School, Attercliffe S14. Huntamania Cardona

- S13. Huntsman's Gardens
- S15. Outokumpu, Shepcote Lane S17. Shepcote Lane/Europa Link S18. Vantage Riverside

## Nathaniel Lichfield & Partners

Planning. Design. Economics.

| Project  | Joint Sheffield & Rotherham<br>Employment Land Review              |   |
|----------|--------------------------------------------------------------------|---|
| Title    | Employment Sites: Sheffield                                        | d |
| Client   | Sheffield City Council & Rotherham<br>Metropolitan Borough Council |   |
| Date     | 13.10.2015                                                         |   |
| Scale    | -                                                                  | Ν |
| Drawn by | MAR                                                                | - |
| Drg. No  | GIS\50467\01-08                                                    |   |