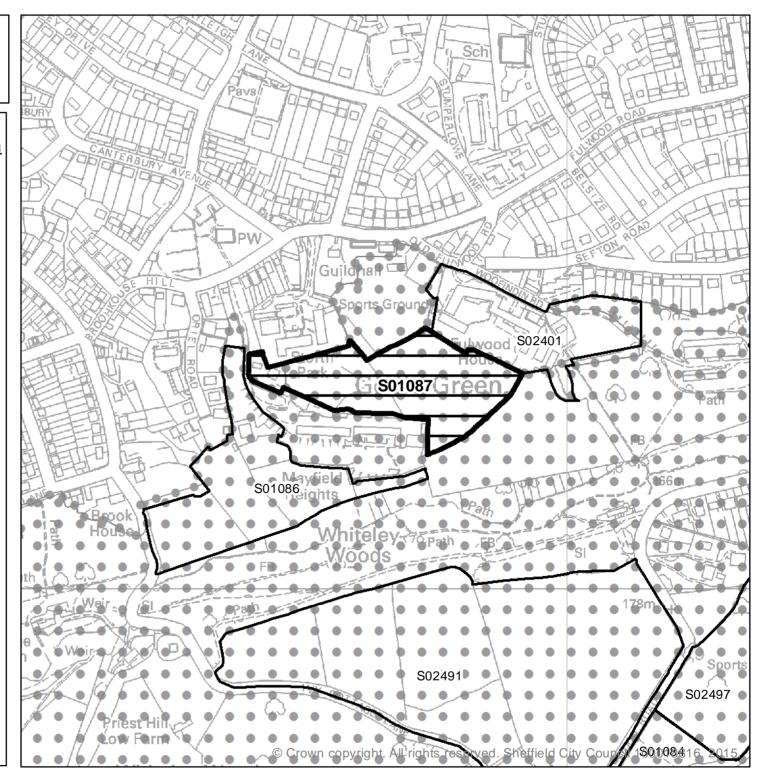

Ward: Ecclesall Site Reference: S01084 Address: Land to east of Whiteley Wood Road, Sheffield, S11 Gross Area: 4.89ha

Planning Authority Boundary

Scale: 1:5,000

Site Suggested to the Council in the Green Belt

The suitability of sites in the Green Belt has <u>not</u> been assessed.

The SHLAA does <u>not</u> allocate land for housing development and does <u>not</u> make policy decisions on which sites should be developed.