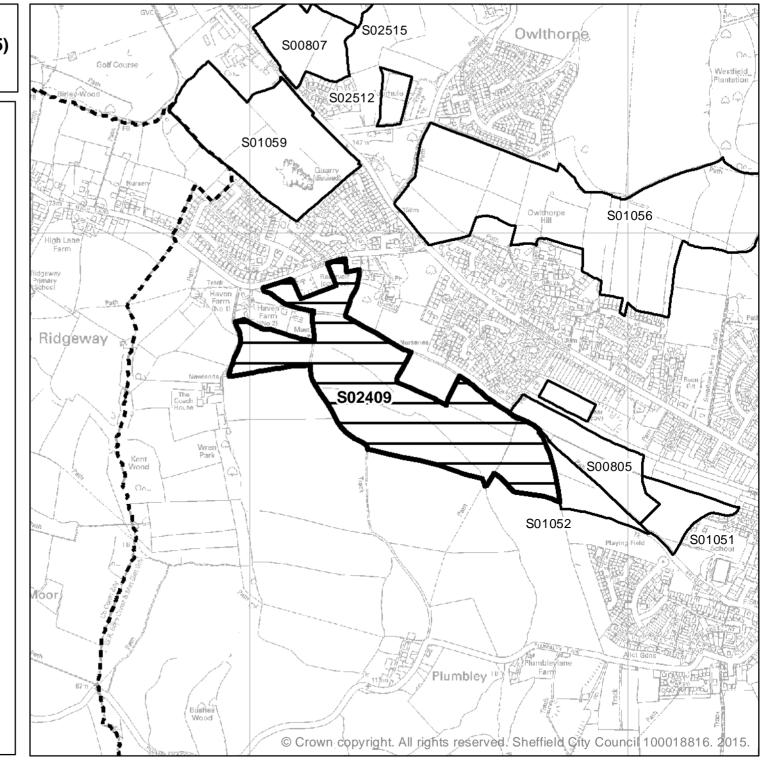

| Ward                       | SHLAA<br>Site<br>Reference | Site Address                                                                        | Planning<br>Status                  | Suitability | Availability                  | Achievability  | Gross<br>Site<br>Area<br>(ha) | Greenfield or<br>Brownfield |
|----------------------------|----------------------------|-------------------------------------------------------------------------------------|-------------------------------------|-------------|-------------------------------|----------------|-------------------------------|-----------------------------|
| Mosborough                 | S02409                     | Land at Haven Farm,<br>Quarry Hill, S12 3XF                                         | Long Term<br>Option - Green<br>Belt | No          | Available within next 6 years | Not achievable | 18.18                         | Greenfield                  |
| Mosborough                 | S02524                     | Land West of Helmsley<br>Avenue Sheffield, Sheffield,<br>S20                        | Long Term<br>Option - Green<br>Belt | No          | Available now                 | Not achievable | 0.35                          | Greenfield                  |
| Richmond                   | S02505                     | Land adjacent to Spinkhill<br>Drive, Sheffield S13                                  | Long Term<br>Option - Green<br>Belt | No          | Available after<br>year 6     | Not achievable | 10.74                         | Greenfield                  |
| Shiregreen &<br>Brightside | S02506                     | Land to rear of Hartley<br>Brook Avenue and Godric<br>Road, Sheffield, S5           | Long Term<br>Option - Green<br>Belt | No          | Available after<br>year 6     | Not achievable | 12.27                         | Greenfield                  |
| Stannington                | S00790                     | Hepworth's Refractory, off<br>Rowell Lane, Loxley,<br>Sheffield, S6 6SX             | Long Term<br>Option - Green<br>Belt | No          | Available now                 | Not achievable | 25.33                         | Greenfield/<br>Brownfield   |
| Stannington                | S01124                     | Land east of South View<br>Rise/ north of Rodney Hill,<br>Loxley, Sheffield, S6 6SG | Long Term<br>Option - Green<br>Belt | No          | Available now                 | Not achievable | 2.08                          | Greenfield                  |
| Stannington                | S01127                     | Land to the south of Loxley<br>Road, Loxley, Sheffield, S6<br>6RR                   | Long Term<br>Option - Green<br>Belt | No          | Available after<br>year 6     | Not achievable | 8.81                          | Greenfield                  |
| Stannington                | S01131                     | Land to the west of Long<br>Lane, Stannington,<br>Sheffield, S6 6ED                 | Long Term<br>Option - Green<br>Belt | No          | Available after<br>year 6     | Not achievable | 14.55                         | Greenfield                  |
| Stannington                | S01169                     | Land Opposite Spout<br>House, Spout Lane,<br>Sheffield S6 6EF                       | Long Term<br>Option - Green<br>Belt | No          | Available after<br>year 6     | Not achievable | 3.29                          | Greenfield                  |
| Stannington                | S01263                     | Griff Works, Stopes Road,<br>Stannington, S6 6BW                                    | Long Term<br>Option - Green<br>Belt | No          | Available now                 | Not achievable | 5.03                          | Greenfield/<br>Brownfield   |