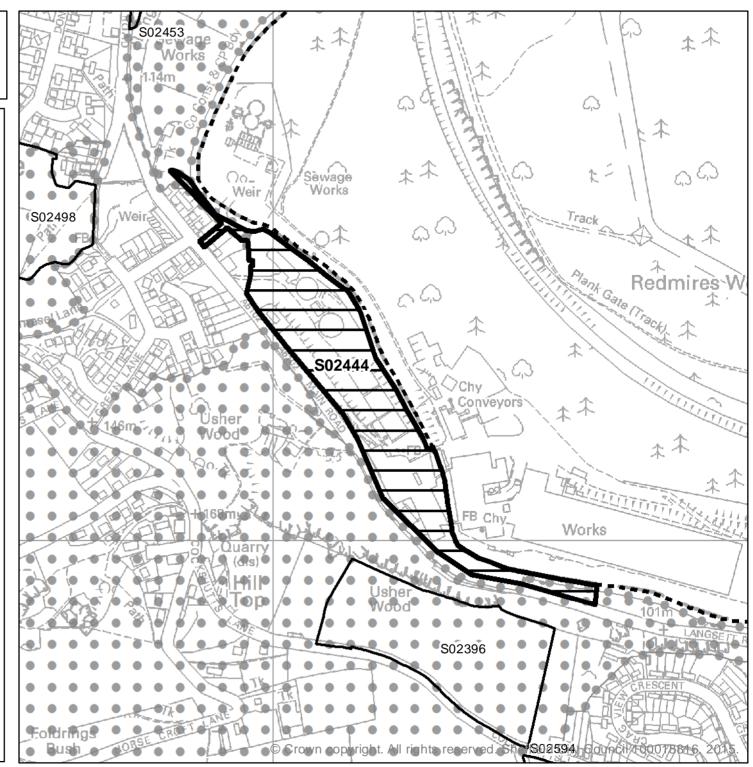

### Site Suggested to the Council in the Green Belt

The suitability of sites in the Green Belt has <u>not</u> been assessed.

The SHLAA does <u>not</u> allocate land for housing development and does <u>not</u> make policy decisions on which sites should be developed.

Ward: Darnall Site Reference: S02407 Address: Land at Handsworth Hall Farm, S13 9AG Gross Area: 65.52ha

Scale: 1:10,000

#### Site Suggested to the Council in the Green Belt

The suitability of sites in the Green Belt has <u>not</u> been assessed.

The SHLAA does <u>not</u> allocate land for housing development and does <u>not</u> make policy decisions on which sites should be developed.