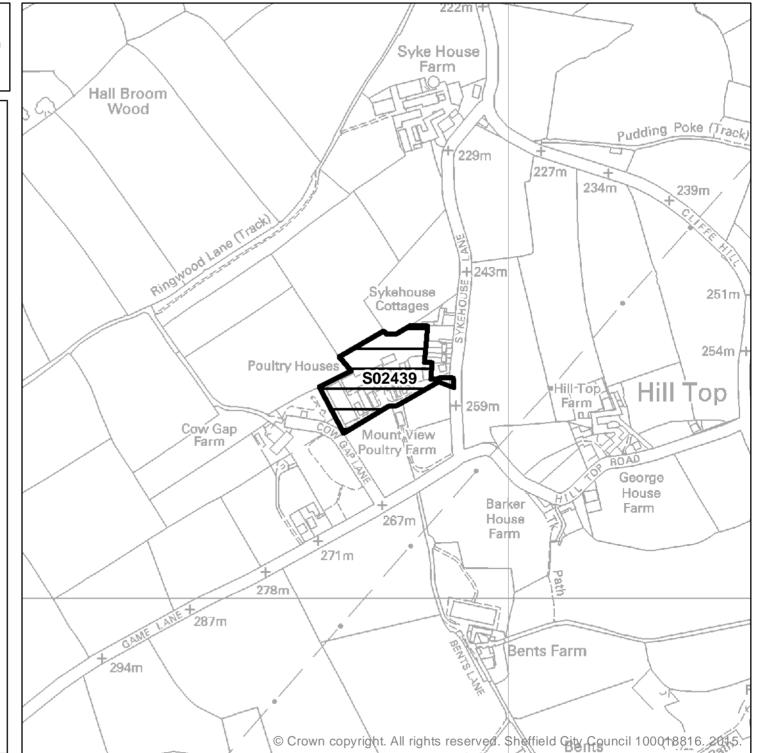

| Ward        | SHLAA<br>Site<br>Reference | Site Address                                                                         | Planning<br>Status                  | Suitability | Availability                  | Achievability  | Gross<br>Site<br>Area<br>(ha) | Greenfield or<br>Brownfield |
|-------------|----------------------------|--------------------------------------------------------------------------------------|-------------------------------------|-------------|-------------------------------|----------------|-------------------------------|-----------------------------|
|             |                            | Land north east side of<br>Worrall Road, Worrall                                     | Long Term<br>Option - Green         |             |                               |                |                               |                             |
| Stannington | S02362                     | Sheffield, S35                                                                       | Belt                                | No          | Available now                 | Not achievable | 13.02                         | Greenfield                  |
| Stannington | S02363                     | Land between Wadsley<br>Grove and 325 Worrall<br>Road, Wadsley, S64BE                | Long Term<br>Option - Green<br>Belt | No          | Available now                 | Not achievable | 0.15                          | Greenfield                  |
| Stannington | S02391                     | Land off Boggard Lane,<br>Worrall, S35                                               | Long Term<br>Option - Green<br>Belt | No          | Available within next 6 years | Not achievable | 8.12                          | Greenfield                  |
| Stannington | S02400                     | Land to West of France<br>Road, Loxley, Sheffield, S6                                | Long Term<br>Option - Green<br>Belt | No          | Available now                 | Not achievable | 3.38                          | Greenfield                  |
| Stannington | S02421                     | Land off Kirk Edge Road,<br>Worrall, Sheffield, S35                                  | Long Term<br>Option - Green<br>Belt | No          | Available now                 | Not achievable | 1.44                          | Greenfield                  |
| Stannington | S02430                     | Land at Little Parkside<br>Farm, Parkside Lane,<br>Stannington, Sheffield, S6<br>6ED | Long Term<br>Option - Green<br>Belt | No          | Available now                 | Not achievable | 1.71                          | Greenfield/<br>Brownfield   |
| Stannington | S02433                     | land opposite 114 Long<br>Lane, Worrall S35 0AF                                      | Long Term<br>Option - Green<br>Belt | No          | Available now                 | Not achievable | 4.6                           | Greenfield                  |
| Stannington | S02439                     | Mount View Farm,<br>Sykehouse Lane, Sheffield<br>S6 6HG                              | Long Term<br>Option - Green<br>Belt | No          | Available now                 | Not achievable | 1.23                          | Greenfield/<br>Brownfield   |
| Stannington | S02485                     | Land to west of 823<br>Stannington Road,<br>Sheffield, S6 6AP                        | Long Term<br>Option - Green<br>Belt | No          | Available now                 | Not achievable | 0.27                          | Greenfield                  |
| Stannington | S02493                     | Land off Spout Lane,<br>Sheffield, S6                                                | Long Term<br>Option - Green<br>Belt | No          | Available after<br>year 6     | Not achievable | 8.32                          | Greenfield                  |