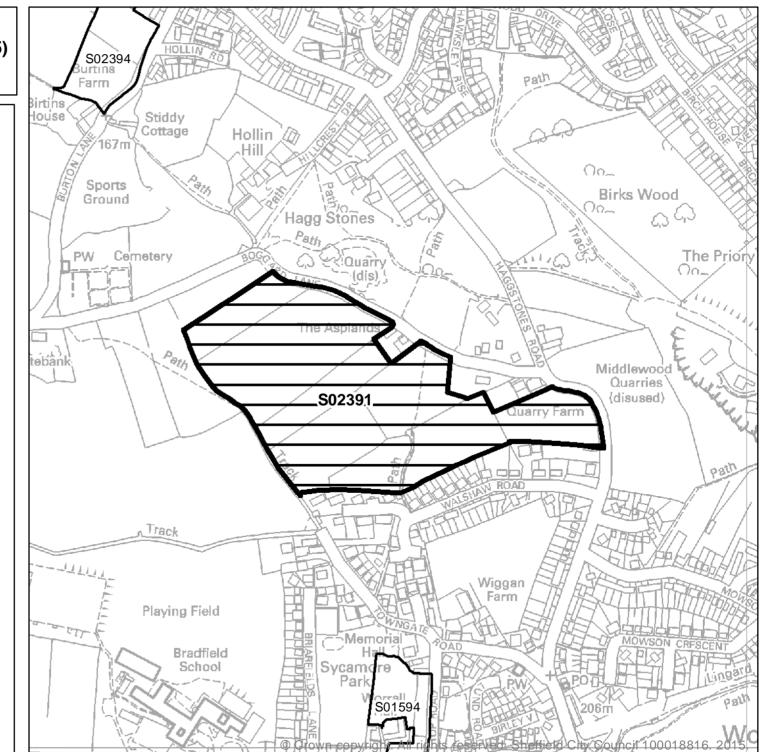

| Ward        | SHLAA<br>Site<br>Reference | Site Address                                                                         | Planning<br>Status                  | Suitability | Availability                  | Achievability  | Gross<br>Site<br>Area<br>(ha) | Greenfield or<br>Brownfield |
|-------------|----------------------------|--------------------------------------------------------------------------------------|-------------------------------------|-------------|-------------------------------|----------------|-------------------------------|-----------------------------|
|             |                            | Land north east side of<br>Worrall Road, Worrall                                     | Long Term<br>Option - Green         |             |                               |                |                               |                             |
| Stannington | S02362                     | Sheffield, S35                                                                       | Belt                                | No          | Available now                 | Not achievable | 13.02                         | Greenfield                  |
| Stannington | S02363                     | Land between Wadsley<br>Grove and 325 Worrall<br>Road, Wadsley, S64BE                | Long Term<br>Option - Green<br>Belt | No          | Available now                 | Not achievable | 0.15                          | Greenfield                  |
| Stannington | S02391                     | Land off Boggard Lane,<br>Worrall, S35                                               | Long Term<br>Option - Green<br>Belt | No          | Available within next 6 years | Not achievable | 8.12                          | Greenfield                  |
| Stannington | S02400                     | Land to West of France<br>Road, Loxley, Sheffield, S6                                | Long Term<br>Option - Green<br>Belt | No          | Available now                 | Not achievable | 3.38                          | Greenfield                  |
| Stannington | S02421                     | Land off Kirk Edge Road,<br>Worrall, Sheffield, S35                                  | Long Term<br>Option - Green<br>Belt | No          | Available now                 | Not achievable | 1.44                          | Greenfield                  |
| Stannington | S02430                     | Land at Little Parkside<br>Farm, Parkside Lane,<br>Stannington, Sheffield, S6<br>6ED | Long Term<br>Option - Green<br>Belt | No          | Available now                 | Not achievable | 1.71                          | Greenfield/<br>Brownfield   |
| Stannington | S02433                     | land opposite 114 Long<br>Lane, Worrall S35 0AF                                      | Long Term<br>Option - Green<br>Belt | No          | Available now                 | Not achievable | 4.6                           | Greenfield                  |
| Stannington | S02439                     | Mount View Farm,<br>Sykehouse Lane, Sheffield<br>S6 6HG                              | Long Term<br>Option - Green<br>Belt | No          | Available now                 | Not achievable | 1.23                          | Greenfield/<br>Brownfield   |
| Stannington | S02485                     | Land to west of 823<br>Stannington Road,<br>Sheffield, S6 6AP                        | Long Term<br>Option - Green<br>Belt | No          | Available now                 | Not achievable | 0.27                          | Greenfield                  |
| Stannington | S02493                     | Land off Spout Lane,<br>Sheffield, S6                                                | Long Term<br>Option - Green<br>Belt | No          | Available after<br>year 6     | Not achievable | 8.32                          | Greenfield                  |