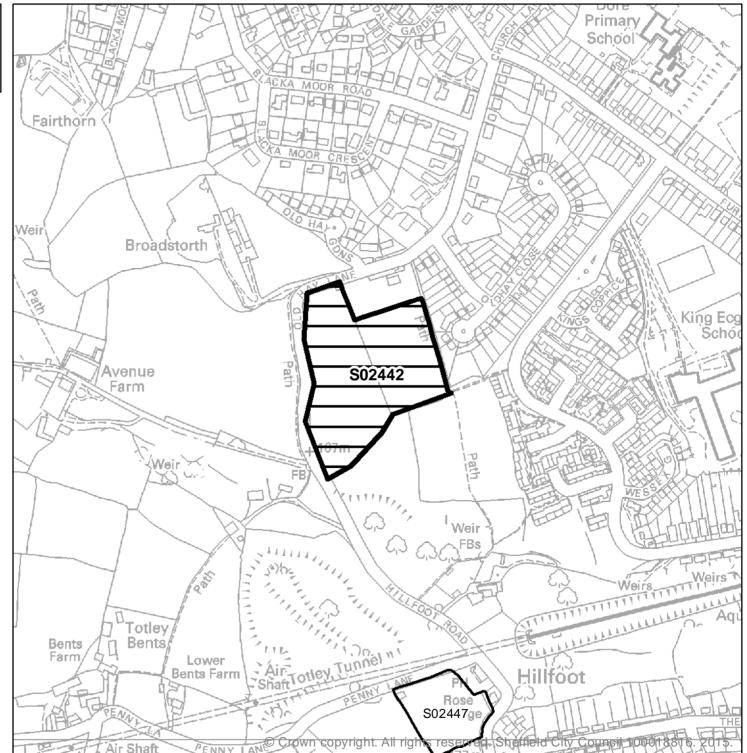

Ward: Dore and Totley Site Reference: S02442 Address: Land to the east of Old Hay Lane, Totley Brook, Sheffield, S17 3GN Gross Area: 3.04ha

Planning Authority Boundary

Scale: 1:5,000

Ward: Dore and Totley Site Reference: S02447 Address: Penny Lane, Totley, S17 3AX Gross Area: 0.9ha

Scale: 1:5,000