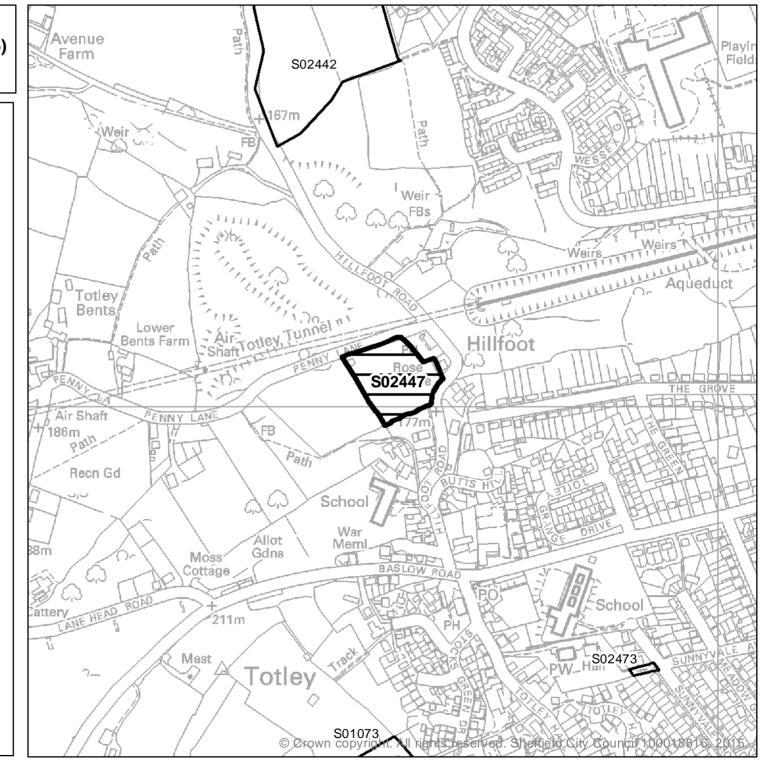

Ward: Dore and Totley Site Reference: S02442 Address: Land to the east of Old Hay Lane, Totley Brook, Sheffield, S17 3GN Gross Area: 3.04ha

Planning Authority Boundary

Scale: 1:5,000

Ward: Dore and Totley Site Reference: S02447 Address: Penny Lane, Totley, S17 3AX Gross Area: 0.9ha

Scale: 1:5,000