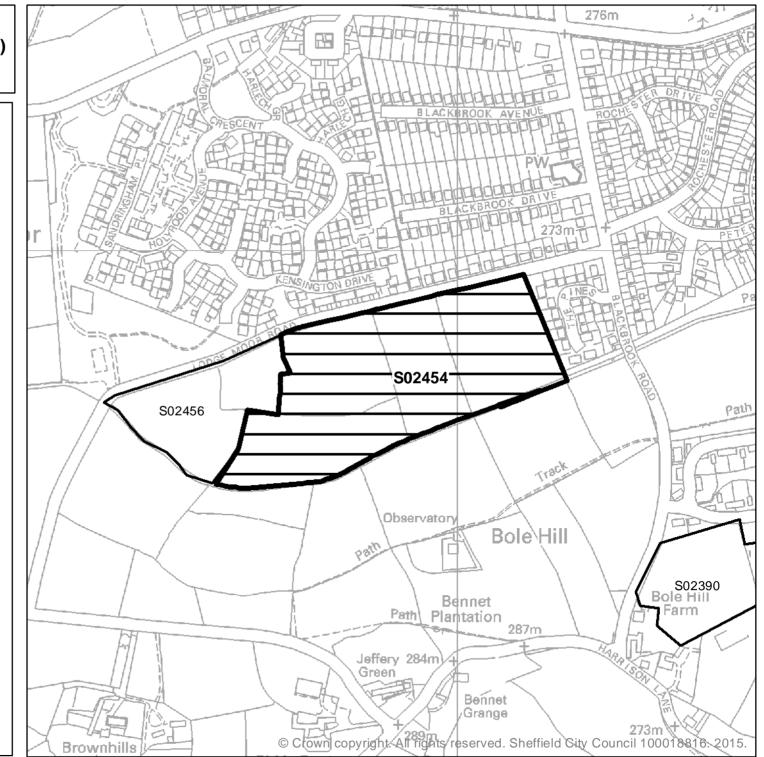

| Ward                      | SHLAA<br>Site<br>Reference | Site Address                                                                                             | Planning<br>Status                          | Suitability | Availability                                      | Achievability  | Gross<br>Site<br>Area<br>(ha) | Greenfield or<br>Brownfield |
|---------------------------|----------------------------|----------------------------------------------------------------------------------------------------------|---------------------------------------------|-------------|---------------------------------------------------|----------------|-------------------------------|-----------------------------|
|                           |                            | Land of Blackbrook Road,                                                                                 | Long Term<br>Option - Green                 |             |                                                   |                |                               |                             |
| Fulwood                   | S02390                     | S10 4PA                                                                                                  | Belt                                        | No          | Available now                                     | Not achievable | 3.14                          | Greenfield                  |
|                           |                            | Fields alongside A57<br>Manchester Rd, Crosspool,                                                        | Long Term<br>Option - Green                 |             |                                                   |                |                               |                             |
| Fulwood                   | S02436                     | Sheffield, S10                                                                                           | Belt                                        | No          | Available now                                     | Not achievable | 26.35                         | Greenfield                  |
| Fulwood                   | S02454                     | Land at Lodge Moor Road,<br>Sheffield, S10 4LU                                                           | Long Term<br>Option - Green<br>Belt         | No          | Available now                                     | Not achievable | 7.01                          | Greenfield                  |
| Fulwood                   | S02456                     | Land to the south of Lodge<br>Moor Road, Sheffield, S10<br>4LU                                           | Long Term<br>Option - Green<br>Belt         | No          | Available now                                     | Not achievable | 2.26                          | Greenfield                  |
| Graves Park               | S02430                     | Land off Cinderhill Lane,<br>Norton, Sheffield S8 8JA                                                    | Long Term<br>Option - Green<br>Belt         | No          | Available now                                     | Not achievable | 0.74                          | Greenfield                  |
| Graves Park               | S01219                     | Field To The West Of<br>Bochum Parkway And<br>South Of Norton Avenue,<br>Sheffield, S14 1BP              | Long Term<br>Option - Green<br>Belt         | No          | Available now                                     | Not achievable | 4.85                          | Greenfield                  |
|                           |                            | Oakes Park off Bochum<br>Parkway, Norton, Sheffield,                                                     | Long Term<br>Option - Green                 | Ne          |                                                   | Netestievelle  |                               |                             |
| Graves Park<br>Mosborough | S01220<br>S00805           | S8 8BA<br>Land to the South of<br>Mosborough Moor and East<br>of Rose Hill Avenue,<br>Sheffield, S20 5AY | Belt<br>Long Term<br>Option - Green<br>Belt | No          | Available now<br>Available within<br>next 6 years | Not achievable | <u>27.88</u><br>4.81          | Greenfield                  |
| Mosborough                | S01056                     | Land to west of Elm<br>Crescent, Mosborough,<br>Sheffield, S20 5AS                                       | Long Term<br>Option - Green<br>Belt         | No          | Available now                                     | Not achievable | 23.19                         | Greenfield                  |