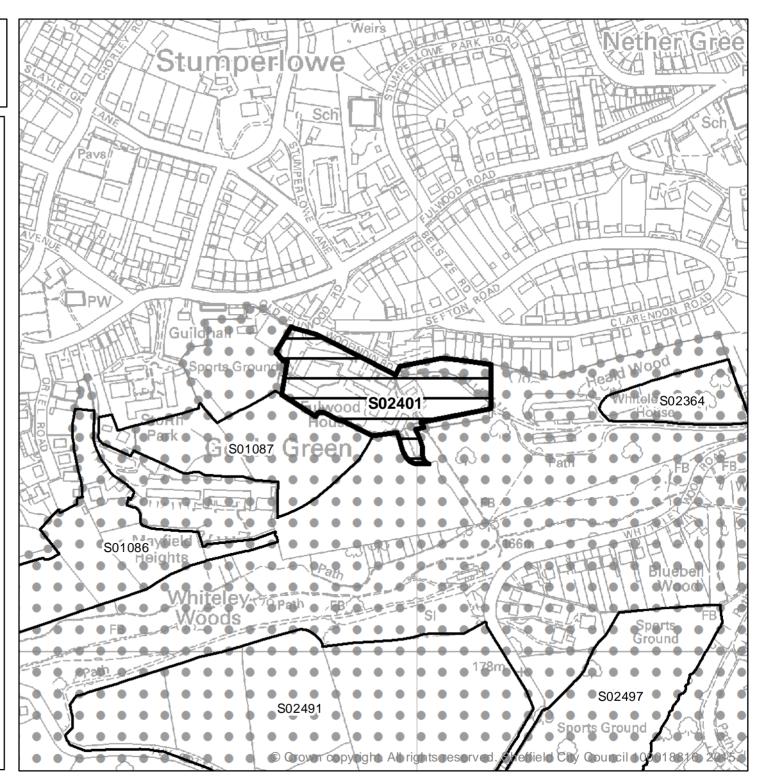

Ward: Ecclesall Site Reference: S01084 Address: Land to east of Whiteley Wood Road, Sheffield, S11 Gross Area: 4.89ha

Planning Authority Boundary

Scale: 1:5,000

Site Suggested to the Council in the Green Belt

The suitability of sites in the Green Belt has <u>not</u> been assessed.

The SHLAA does <u>not</u> allocate land for housing development and does <u>not</u> make policy decisions on which sites should be developed.

Ward: Ecclesall Site Reference: S01085 Address: Bents Green Nurseries, Muskoka Avenue, Bents Green, S11 7RL Gross Area: 0.61ha

300 Metres

Scale: 1:5,000 0 50 100 200