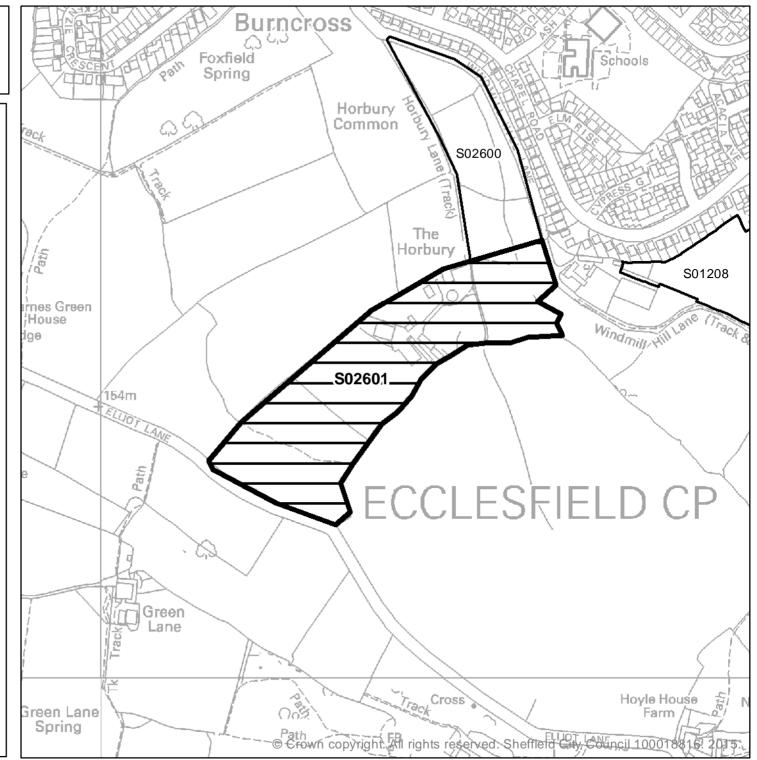

| Ward                | SHLAA<br>Site<br>Reference | Site Address                                                                           | Planning<br>Status                  | Suitability | Availability              | Achievability  | Gross<br>Site<br>Area<br>(ha) | Greenfield or<br>Brownfield |
|---------------------|----------------------------|----------------------------------------------------------------------------------------|-------------------------------------|-------------|---------------------------|----------------|-------------------------------|-----------------------------|
| West                |                            | Land North Cinder Hill                                                                 | Long Term<br>Option - Green         |             | Available after           |                |                               |                             |
| Ecclesfield         | S02494                     | Lane, Sheffield, S35                                                                   | Belt                                | No          | year 6                    | Not achievable | 11.38                         | Greenfield                  |
| West<br>Ecclesfield | S02509                     | Field Opposite Crown<br>Filling Station, Potter Hill<br>Lane, Sheffield, S35 4QB       | Long Term<br>Option - Green<br>Belt | No          | Available now             | Not achievable | 4.13                          | Greenfield                  |
| West<br>Ecclesfield | S02592                     | Land Fronting Skew Hill<br>Lane and Fox Hill Road,<br>Grenoside, Sheffield, S35<br>8QW | Long Term<br>Option - Green<br>Belt | No          | Available now             | Not achievable | 8.89                          | Greenfield/<br>Brownfield   |
| West<br>Ecclesfield | S02593                     | Oak Lodge Farm,<br>Thompson Hill, High Green,<br>Sheffield, S35 4JT                    | Long Term<br>Option - Green<br>Belt | No          | Available now             | Not achievable | 6.4                           | Greenfield/<br>Brownfield   |
| West<br>Ecclesfield | S02600                     | Land to East of Horbury<br>Lane, Sheffield, S35 1UB                                    | Long Term<br>Option - Green<br>Belt | No          | Available now             | Not achievable | 2.5                           | Greenfield                  |
| West<br>Ecclesfield | S02601                     | Land to South of Horbury<br>Lane, Sheffield S35 1UB                                    | Long Term<br>Option - Green<br>Belt | No          | Available now             | Not achievable | 6.23                          | Greenfield/<br>Brownfield   |
| Woodhouse           | S01104                     | Land to the east of Bramley<br>Lane/ Ritchworth Road,<br>Handsworth, Sheffield, S13    | Long Term<br>Option - Green<br>Belt | No          | Available after<br>vear 6 | Not achievable | 5.42                          | Greenfield                  |
| Woodhouse           | S01105                     | Land to west of Beaver Hill<br>Road/ Beaver Avenue,<br>Handsworth, Sheffield, S13      | Long Term<br>Option - Green<br>Belt | No          | Available after<br>year 6 | Not achievable | 29.42                         | Greenfield                  |
| Woodhouse           | S01118                     | Sports Field behind<br>Handsworth Grange Road,<br>Handsworth, Sheffield, S13<br>9BZ    | Long Term<br>Option - Green<br>Belt | No          | Available now             | Not achievable | 1.81                          | Greenfield                  |