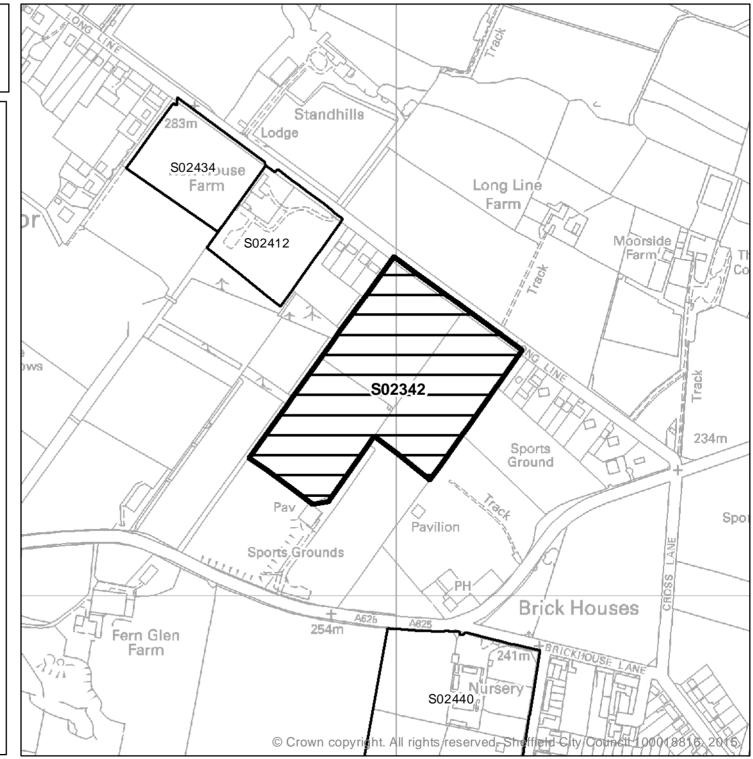

Ward: Dore and Totley Site Reference: S02342 Address: Land on the south west side of Long Line, Sheffield, S11 7TX Gross Area: 5.78ha

Planning Authority Boundary

Scale: 1:5,000

Ward: Dore and Totley Site Reference: S02412 Address: Holt House Farm, Long Line, S11 7TX Gross Area: 1.74ha

Planning Authority Boundary

Scale: 1:5,000

Ward: Dore and Totley Site Reference: S02434 Address: Land off Long Line, northwest of and adjacent to Holt House Farm, S11 7TX Gross Area: 1.66ha

Planning Authority Boundary

Scale: 1:5,000

Site Suggested to the Council in the Green Belt