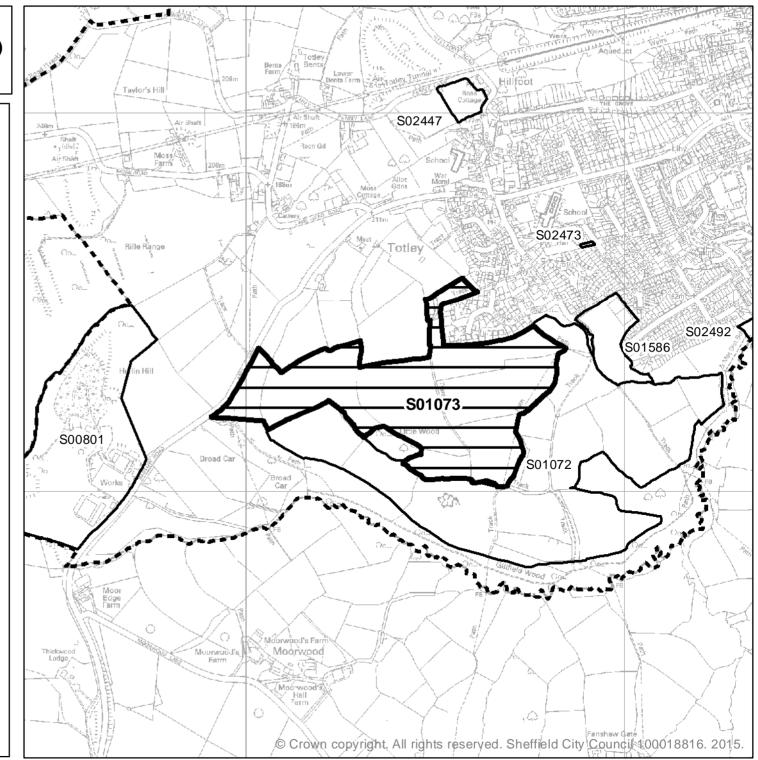

Ward: Dore and Totley Site Reference: S01073 Address: Land to the west of Totley Hall Croft, Totley, Sheffield, S17 4AA Gross Area: 20.49ha

Planning Authority Boundary

Scale: 1:10,000