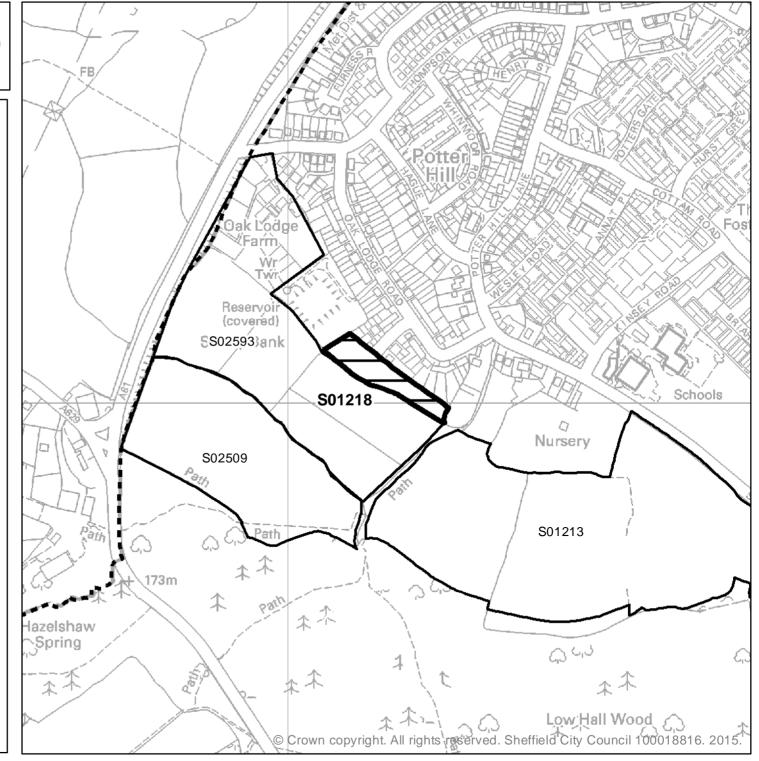

| Ward                        | SHLAA<br>Site<br>Reference | Site Address                                                                             | Planning<br>Status                  | Suitability | Availability                  | Achievability  | Gross<br>Site<br>Area<br>(ha) | Greenfield or<br>Brownfield |
|-----------------------------|----------------------------|------------------------------------------------------------------------------------------|-------------------------------------|-------------|-------------------------------|----------------|-------------------------------|-----------------------------|
| Stocksbridge<br>& Upper Don | S02425                     | Land East of Former<br>Steelworks, Stocksbridge,<br>S36 2TB                              | Long Term<br>Option - Green<br>Belt | No          | Available now                 | Not achievable | 2.01                          | Greenfield                  |
| Stocksbridge<br>& Upper Don | S02453                     | Land east of main road,<br>S35                                                           | Long Term<br>Option - Green<br>Belt | No          | Available now                 | Not achievable | 0.61                          | Greenfield                  |
| Stocksbridge<br>& Upper Don | S02498                     | Land north of Damasel<br>Lane, Wharncliffe Side,<br>Sheffield S35                        | Long Term<br>Option - Green<br>Belt | No          | Available after<br>year 6     | Not achievable | 3.95                          | Greenfield                  |
| Stocksbridge<br>& Upper Don | S02501                     | Land to west of Hollin Bust<br>Farm, Hollin Busk Lane,<br>Stocksbridge, S36              | Long Term<br>Option - Green<br>Belt | No          | Available after<br>year 6     | Not achievable | 0.46                          | Greenfield                  |
| Stocksbridge<br>& Upper Don | S02594                     | Land between junction with<br>Long Lane and Cockshutts<br>Lane, Sheffield, S35 0FX       | Long Term<br>Option - Green<br>Belt | No          | Available now                 | Not achievable | 0.12                          | Greenfield                  |
| West<br>Ecclesfield         | S01129                     | Holme Lane Farm, off Salt<br>Box Lane/ Fox Hill Road,<br>Grenoside, Sheffield, S6<br>1HF | Long Term<br>Option - Green<br>Belt | No          | Available within next 6 years | Not achievable | 7.95                          | Greenfield                  |
| West<br>Ecclesfield         | S01199                     | Land to the north of Wheel<br>Lane, Grenoside, Sheffield,<br>S35 8RN                     | Long Term<br>Option - Green<br>Belt | No          | Available now                 | Not achievable | 6.65                          | Greenfield                  |
| West<br>Ecclesfield         | S01213                     | Land to the south of<br>Springwood Lane, High<br>Green, Sheffield S35 4JQ                | Long Term<br>Option - Green<br>Belt | No          | Available after<br>year 6     | Not achievable | 10.24                         | Greenfield                  |
| West<br>Ecclesfield         | S01218                     | Land off Oak Lodge Road,<br>High Green, Sheffield, S35<br>4QB                            | Long Term<br>Option - Green<br>Belt | No          | Available now                 | Not achievable | 0.54                          | Greenfield                  |
| West<br>Ecclesfield         | S02404                     | Land to west of Greaves<br>Lane, High Green,<br>Sheffield, S35 4GR                       | Long Term<br>Option - Green<br>Belt | No          | Available now                 | Not achievable | 0.85                          | Greenfield                  |

| Ward                | SHLAA<br>Site<br>Reference | Site Address                                                                           | Planning<br>Status                  | Suitability | Availability              | Achievability  | Gross<br>Site<br>Area<br>(ha) | Greenfield or<br>Brownfield |
|---------------------|----------------------------|----------------------------------------------------------------------------------------|-------------------------------------|-------------|---------------------------|----------------|-------------------------------|-----------------------------|
| West                |                            | Land North Cinder Hill                                                                 | Long Term<br>Option - Green         |             | Available after           |                |                               |                             |
| Ecclesfield         | S02494                     | Lane, Sheffield, S35                                                                   | Belt                                | No          | year 6                    | Not achievable | 11.38                         | Greenfield                  |
| West<br>Ecclesfield | S02509                     | Field Opposite Crown<br>Filling Station, Potter Hill<br>Lane, Sheffield, S35 4QB       | Long Term<br>Option - Green<br>Belt | No          | Available now             | Not achievable | 4.13                          | Greenfield                  |
| West<br>Ecclesfield | S02592                     | Land Fronting Skew Hill<br>Lane and Fox Hill Road,<br>Grenoside, Sheffield, S35<br>8QW | Long Term<br>Option - Green<br>Belt | No          | Available now             | Not achievable | 8.89                          | Greenfield/<br>Brownfield   |
| West<br>Ecclesfield | S02593                     | Oak Lodge Farm,<br>Thompson Hill, High Green,<br>Sheffield, S35 4JT                    | Long Term<br>Option - Green<br>Belt | No          | Available now             | Not achievable | 6.4                           | Greenfield/<br>Brownfield   |
| West<br>Ecclesfield | S02600                     | Land to East of Horbury<br>Lane, Sheffield, S35 1UB                                    | Long Term<br>Option - Green<br>Belt | No          | Available now             | Not achievable | 2.5                           | Greenfield                  |
| West<br>Ecclesfield | S02601                     | Land to South of Horbury<br>Lane, Sheffield S35 1UB                                    | Long Term<br>Option - Green<br>Belt | No          | Available now             | Not achievable | 6.23                          | Greenfield/<br>Brownfield   |
| Woodhouse           | S01104                     | Land to the east of Bramley<br>Lane/ Ritchworth Road,<br>Handsworth, Sheffield, S13    | Long Term<br>Option - Green<br>Belt | No          | Available after<br>vear 6 | Not achievable | 5.42                          | Greenfield                  |
| Woodhouse           | S01105                     | Land to west of Beaver Hill<br>Road/ Beaver Avenue,<br>Handsworth, Sheffield, S13      | Long Term<br>Option - Green<br>Belt | No          | Available after<br>year 6 | Not achievable | 29.42                         | Greenfield                  |
| Woodhouse           | S01118                     | Sports Field behind<br>Handsworth Grange Road,<br>Handsworth, Sheffield, S13<br>9BZ    | Long Term<br>Option - Green<br>Belt | No          | Available now             | Not achievable | 1.81                          | Greenfield                  |