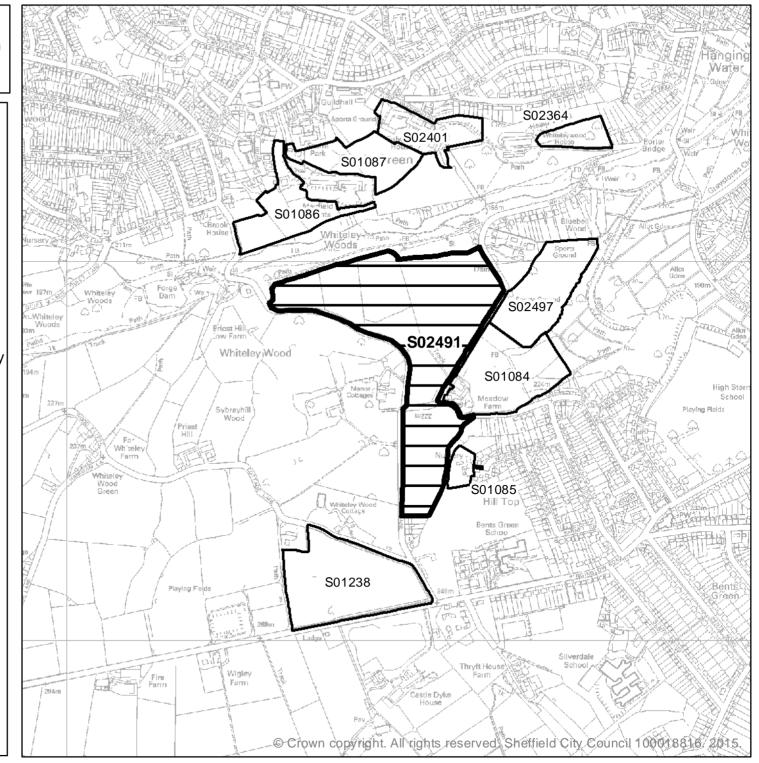

Ward: Ecclesall Site Reference: S01084 Address: Land to east of Whiteley Wood Road, Sheffield, S11 Gross Area: 4.89ha

Planning Authority Boundary

Scale: 1:5,000

Site Suggested to the Council in the Green Belt

The suitability of sites in the Green Belt has <u>not</u> been assessed.

The SHLAA does <u>not</u> allocate land for housing development and does <u>not</u> make policy decisions on which sites should be developed.

Ward: Ecclesall Site Reference: S01085 Address: Bents Green Nurseries, Muskoka Avenue, Bents Green, S11 7RL Gross Area: 0.61ha

300 Metres

Scale: 1:5,000 0 50 100 200

# Site Suggested to the Council in the Green Belt

The suitability of sites in the Green Belt has <u>not</u> been assessed.

The SHLAA does <u>not</u> allocate land for housing development and does <u>not</u> make policy decisions on which sites should be developed.

Ward: Ecclesall Site Reference: S01238 Address: Land to the north of Ringinglow Road, Bents Green, Sheffield, S11 Gross Area: 6.76ha

Planning Authority Boundary

Scale: 1:5,000