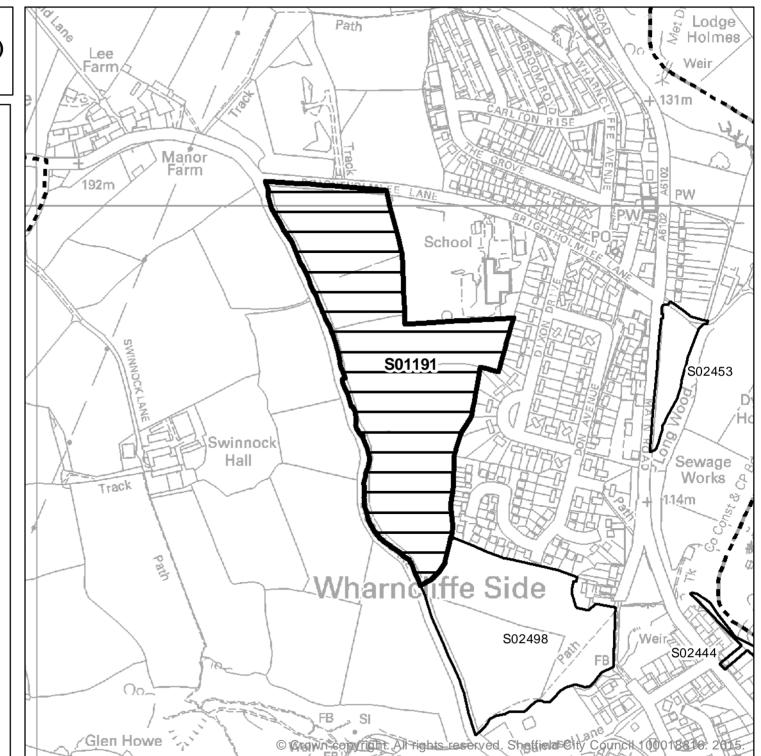

| Ward                        | SHLAA<br>Site<br>Reference | Site Address                                                                                               | Planning<br>Status                  | Suitability | Availability                  | Achievability  | Gross<br>Site<br>Area<br>(ha) | Greenfield or<br>Brownfield |
|-----------------------------|----------------------------|------------------------------------------------------------------------------------------------------------|-------------------------------------|-------------|-------------------------------|----------------|-------------------------------|-----------------------------|
|                             |                            | Land to South of Kirk Edge<br>Road, Worrall, Sheffield,                                                    | Long Term<br>Option - Green         |             |                               |                |                               |                             |
| Stannington                 | S02507                     | S35                                                                                                        | Belt                                | No          | Available now                 | Not achievable | 1.66                          | Greenfield                  |
|                             |                            | Land at Hillsborough Golf<br>Club, Worrall Road,                                                           | Long Term<br>Option - Green         |             |                               |                |                               |                             |
| Stannington                 | S02675                     | Sheffield, S6 4BE<br>Land off Townend Lane                                                                 | Belt<br>Long Term                   | No          | Available now                 | Not achievable | 1                             | Greenfield                  |
| Stocksbridge<br>& Upper Don | S01160                     | (west site), Deepcar,<br>Sheffield, S36                                                                    | Option - Green<br>Belt              | No          | Available within next 6 years | Not achievable | 4.82                          | Greenfield                  |
| Stocksbridge<br>& Upper Don | S01161                     | Land off Townend Lane<br>(east site), Deepcar,<br>Sheffield, S36                                           | Long Term<br>Option - Green<br>Belt | No          | Available now                 | Not achievable | 3.99                          | Greenfield                  |
| Stocksbridge<br>& Upper Don | S01187                     | Land east of Langsett Road<br>North, Oughtibridge,<br>Sheffield, S35 0DN                                   | Long Term<br>Option - Green<br>Belt | No          | Available now                 | Not achievable | 3.36                          | Greenfield                  |
| Stocksbridge<br>& Upper Don | S01191                     | Land To West And South<br>Of Wharncliffe Side Primary<br>School, Brightholmlee<br>Lane, Sheffield, S35 0DD | Long Term<br>Option - Green<br>Belt | No          | Available now                 | Not achievable | 7.12                          | Greenfield                  |
| Stocksbridge<br>& Upper Don | S02374                     | Land north of Wheel Lane<br>Oughtibridge Sheffield S35<br>0HU                                              | Long Term<br>Option - Green<br>Belt | No          | Available now                 | Not achievable | 0.23                          | Greenfield                  |
| Stocksbridge<br>& Upper Don | S02394                     | Land Adjacent To<br>Briarwood, Wheel Lane,<br>Oughtibridge, Sheffield,<br>S35 0HU                          | Long Term<br>Option - Green<br>Belt | No          | Available now                 | Not achievable | 1.55                          | Greenfield                  |
| Stocksbridge<br>& Upper Don | S02396                     | Land at Cockshutts Lane,<br>Sheffield, S35 0FX                                                             | Long Term<br>Option - Green<br>Belt | No          | Available now                 | Not achievable | 3.72                          | Greenfield                  |