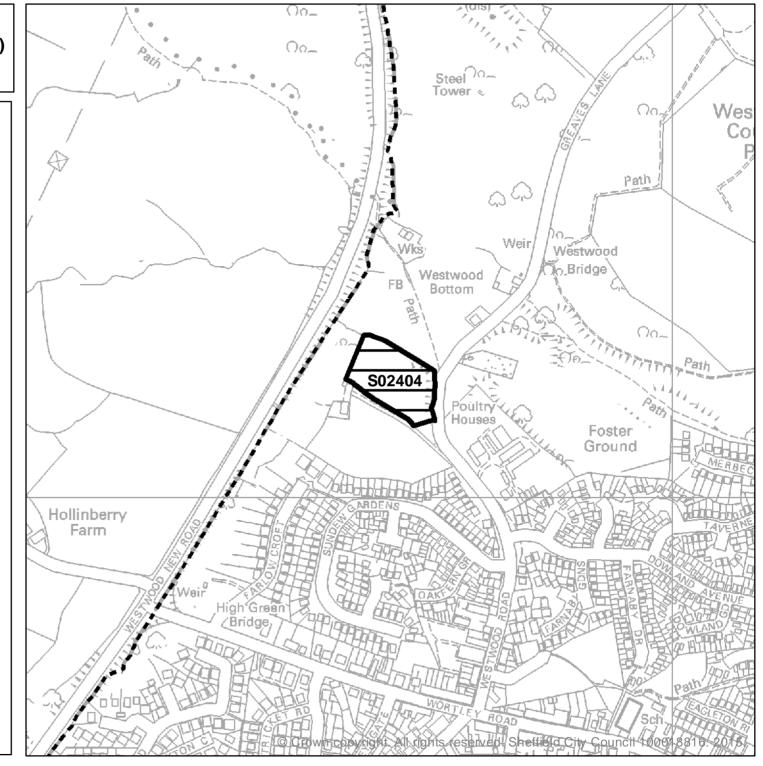

| Ward                        | SHLAA<br>Site<br>Reference | Site Address                                                                             | Planning<br>Status                  | Suitability | Availability                  | Achievability  | Gross<br>Site<br>Area<br>(ha) | Greenfield or<br>Brownfield |
|-----------------------------|----------------------------|------------------------------------------------------------------------------------------|-------------------------------------|-------------|-------------------------------|----------------|-------------------------------|-----------------------------|
| Stocksbridge<br>& Upper Don | S02425                     | Land East of Former<br>Steelworks, Stocksbridge,<br>S36 2TB                              | Long Term<br>Option - Green<br>Belt | No          | Available now                 | Not achievable | 2.01                          | Greenfield                  |
| Stocksbridge<br>& Upper Don | S02453                     | Land east of main road,<br>S35                                                           | Long Term<br>Option - Green<br>Belt | No          | Available now                 | Not achievable | 0.61                          | Greenfield                  |
| Stocksbridge<br>& Upper Don | S02498                     | Land north of Damasel<br>Lane, Wharncliffe Side,<br>Sheffield S35                        | Long Term<br>Option - Green<br>Belt | No          | Available after<br>year 6     | Not achievable | 3.95                          | Greenfield                  |
| Stocksbridge<br>& Upper Don | S02501                     | Land to west of Hollin Bust<br>Farm, Hollin Busk Lane,<br>Stocksbridge, S36              | Long Term<br>Option - Green<br>Belt | No          | Available after<br>year 6     | Not achievable | 0.46                          | Greenfield                  |
| Stocksbridge<br>& Upper Don | S02594                     | Land between junction with<br>Long Lane and Cockshutts<br>Lane, Sheffield, S35 0FX       | Long Term<br>Option - Green<br>Belt | No          | Available now                 | Not achievable | 0.12                          | Greenfield                  |
| West<br>Ecclesfield         | S01129                     | Holme Lane Farm, off Salt<br>Box Lane/ Fox Hill Road,<br>Grenoside, Sheffield, S6<br>1HF | Long Term<br>Option - Green<br>Belt | No          | Available within next 6 years | Not achievable | 7.95                          | Greenfield                  |
| West<br>Ecclesfield         | S01199                     | Land to the north of Wheel<br>Lane, Grenoside, Sheffield,<br>S35 8RN                     | Long Term<br>Option - Green<br>Belt | No          | Available now                 | Not achievable | 6.65                          | Greenfield                  |
| West<br>Ecclesfield         | S01213                     | Land to the south of<br>Springwood Lane, High<br>Green, Sheffield S35 4JQ                | Long Term<br>Option - Green<br>Belt | No          | Available after<br>year 6     | Not achievable | 10.24                         | Greenfield                  |
| West<br>Ecclesfield         | S01218                     | Land off Oak Lodge Road,<br>High Green, Sheffield, S35<br>4QB                            | Long Term<br>Option - Green<br>Belt | No          | Available now                 | Not achievable | 0.54                          | Greenfield                  |
| West<br>Ecclesfield         | S02404                     | Land to west of Greaves<br>Lane, High Green,<br>Sheffield, S35 4GR                       | Long Term<br>Option - Green<br>Belt | No          | Available now                 | Not achievable | 0.85                          | Greenfield                  |