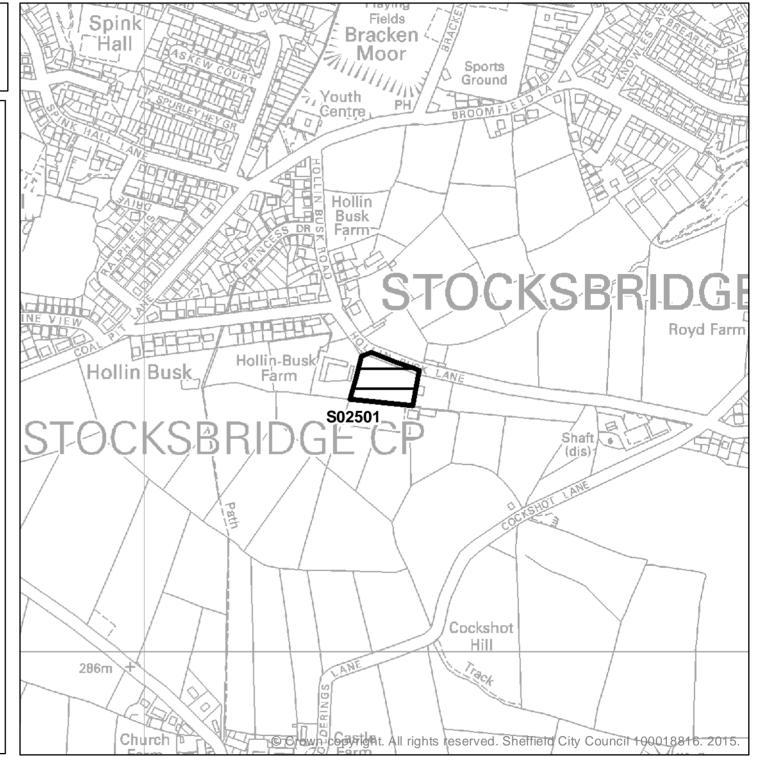

| Ward                        | SHLAA<br>Site<br>Reference | Site Address                                                                             | Planning<br>Status                  | Suitability | Availability                  | Achievability  | Gross<br>Site<br>Area<br>(ha) | Greenfield or<br>Brownfield |
|-----------------------------|----------------------------|------------------------------------------------------------------------------------------|-------------------------------------|-------------|-------------------------------|----------------|-------------------------------|-----------------------------|
| Stocksbridge<br>& Upper Don | S02425                     | Land East of Former<br>Steelworks, Stocksbridge,<br>S36 2TB                              | Long Term<br>Option - Green<br>Belt | No          | Available now                 | Not achievable | 2.01                          | Greenfield                  |
| Stocksbridge<br>& Upper Don | S02453                     | Land east of main road,<br>S35                                                           | Long Term<br>Option - Green<br>Belt | No          | Available now                 | Not achievable | 0.61                          | Greenfield                  |
| Stocksbridge<br>& Upper Don | S02498                     | Land north of Damasel<br>Lane, Wharncliffe Side,<br>Sheffield S35                        | Long Term<br>Option - Green<br>Belt | No          | Available after<br>year 6     | Not achievable | 3.95                          | Greenfield                  |
| Stocksbridge<br>& Upper Don | S02501                     | Land to west of Hollin Bust<br>Farm, Hollin Busk Lane,<br>Stocksbridge, S36              | Long Term<br>Option - Green<br>Belt | No          | Available after<br>year 6     | Not achievable | 0.46                          | Greenfield                  |
| Stocksbridge<br>& Upper Don | S02594                     | Land between junction with<br>Long Lane and Cockshutts<br>Lane, Sheffield, S35 0FX       | Long Term<br>Option - Green<br>Belt | No          | Available now                 | Not achievable | 0.12                          | Greenfield                  |
| West<br>Ecclesfield         | S01129                     | Holme Lane Farm, off Salt<br>Box Lane/ Fox Hill Road,<br>Grenoside, Sheffield, S6<br>1HF | Long Term<br>Option - Green<br>Belt | No          | Available within next 6 years | Not achievable | 7.95                          | Greenfield                  |
| West<br>Ecclesfield         | S01199                     | Land to the north of Wheel<br>Lane, Grenoside, Sheffield,<br>S35 8RN                     | Long Term<br>Option - Green<br>Belt | No          | Available now                 | Not achievable | 6.65                          | Greenfield                  |
| West<br>Ecclesfield         | S01213                     | Land to the south of<br>Springwood Lane, High<br>Green, Sheffield S35 4JQ                | Long Term<br>Option - Green<br>Belt | No          | Available after<br>year 6     | Not achievable | 10.24                         | Greenfield                  |
| West<br>Ecclesfield         | S01218                     | Land off Oak Lodge Road,<br>High Green, Sheffield, S35<br>4QB                            | Long Term<br>Option - Green<br>Belt | No          | Available now                 | Not achievable | 0.54                          | Greenfield                  |
| West<br>Ecclesfield         | S02404                     | Land to west of Greaves<br>Lane, High Green,<br>Sheffield, S35 4GR                       | Long Term<br>Option - Green<br>Belt | No          | Available now                 | Not achievable | 0.85                          | Greenfield                  |