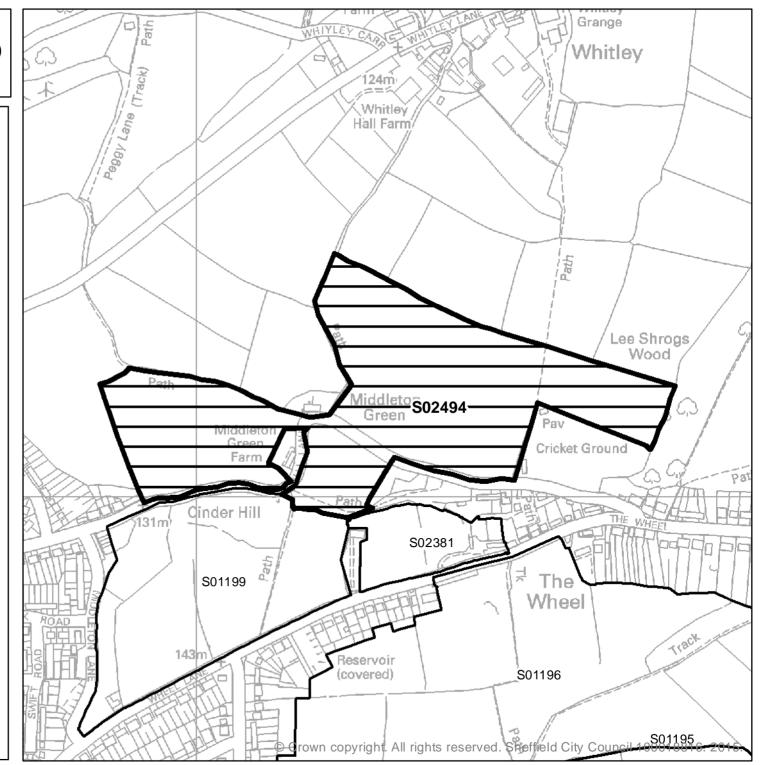

| Ward                        | SHLAA<br>Site<br>Reference | Site Address                                                                             | Planning<br>Status                  | Suitability | Availability                  | Achievability  | Gross<br>Site<br>Area<br>(ha) | Greenfield or<br>Brownfield |
|-----------------------------|----------------------------|------------------------------------------------------------------------------------------|-------------------------------------|-------------|-------------------------------|----------------|-------------------------------|-----------------------------|
| Stocksbridge<br>& Upper Don | S02425                     | Land East of Former<br>Steelworks, Stocksbridge,<br>S36 2TB                              | Long Term<br>Option - Green<br>Belt | No          | Available now                 | Not achievable | 2.01                          | Greenfield                  |
| Stocksbridge<br>& Upper Don | S02453                     | Land east of main road,<br>S35                                                           | Long Term<br>Option - Green<br>Belt | No          | Available now                 | Not achievable | 0.61                          | Greenfield                  |
| Stocksbridge<br>& Upper Don | S02498                     | Land north of Damasel<br>Lane, Wharncliffe Side,<br>Sheffield S35                        | Long Term<br>Option - Green<br>Belt | No          | Available after<br>year 6     | Not achievable | 3.95                          | Greenfield                  |
| Stocksbridge<br>& Upper Don | S02501                     | Land to west of Hollin Bust<br>Farm, Hollin Busk Lane,<br>Stocksbridge, S36              | Long Term<br>Option - Green<br>Belt | No          | Available after<br>year 6     | Not achievable | 0.46                          | Greenfield                  |
| Stocksbridge<br>& Upper Don | S02594                     | Land between junction with<br>Long Lane and Cockshutts<br>Lane, Sheffield, S35 0FX       | Long Term<br>Option - Green<br>Belt | No          | Available now                 | Not achievable | 0.12                          | Greenfield                  |
| West<br>Ecclesfield         | S01129                     | Holme Lane Farm, off Salt<br>Box Lane/ Fox Hill Road,<br>Grenoside, Sheffield, S6<br>1HF | Long Term<br>Option - Green<br>Belt | No          | Available within next 6 years | Not achievable | 7.95                          | Greenfield                  |
| West<br>Ecclesfield         | S01199                     | Land to the north of Wheel<br>Lane, Grenoside, Sheffield,<br>S35 8RN                     | Long Term<br>Option - Green<br>Belt | No          | Available now                 | Not achievable | 6.65                          | Greenfield                  |
| West<br>Ecclesfield         | S01213                     | Land to the south of<br>Springwood Lane, High<br>Green, Sheffield S35 4JQ                | Long Term<br>Option - Green<br>Belt | No          | Available after<br>year 6     | Not achievable | 10.24                         | Greenfield                  |
| West<br>Ecclesfield         | S01218                     | Land off Oak Lodge Road,<br>High Green, Sheffield, S35<br>4QB                            | Long Term<br>Option - Green<br>Belt | No          | Available now                 | Not achievable | 0.54                          | Greenfield                  |
| West<br>Ecclesfield         | S02404                     | Land to west of Greaves<br>Lane, High Green,<br>Sheffield, S35 4GR                       | Long Term<br>Option - Green<br>Belt | No          | Available now                 | Not achievable | 0.85                          | Greenfield                  |

| Ward                | SHLAA<br>Site<br>Reference | Site Address                                                                           | Planning<br>Status                  | Suitability | Availability              | Achievability  | Gross<br>Site<br>Area<br>(ha) | Greenfield or<br>Brownfield |
|---------------------|----------------------------|----------------------------------------------------------------------------------------|-------------------------------------|-------------|---------------------------|----------------|-------------------------------|-----------------------------|
| West                |                            | Land North Cinder Hill                                                                 | Long Term<br>Option - Green         |             | Available after           |                |                               |                             |
| Ecclesfield         | S02494                     | Lane, Sheffield, S35                                                                   | Belt                                | No          | year 6                    | Not achievable | 11.38                         | Greenfield                  |
| West<br>Ecclesfield | S02509                     | Field Opposite Crown<br>Filling Station, Potter Hill<br>Lane, Sheffield, S35 4QB       | Long Term<br>Option - Green<br>Belt | No          | Available now             | Not achievable | 4.13                          | Greenfield                  |
| West<br>Ecclesfield | S02592                     | Land Fronting Skew Hill<br>Lane and Fox Hill Road,<br>Grenoside, Sheffield, S35<br>8QW | Long Term<br>Option - Green<br>Belt | No          | Available now             | Not achievable | 8.89                          | Greenfield/<br>Brownfield   |
| West<br>Ecclesfield | S02593                     | Oak Lodge Farm,<br>Thompson Hill, High Green,<br>Sheffield, S35 4JT                    | Long Term<br>Option - Green<br>Belt | No          | Available now             | Not achievable | 6.4                           | Greenfield/<br>Brownfield   |
| West<br>Ecclesfield | S02600                     | Land to East of Horbury<br>Lane, Sheffield, S35 1UB                                    | Long Term<br>Option - Green<br>Belt | No          | Available now             | Not achievable | 2.5                           | Greenfield                  |
| West<br>Ecclesfield | S02601                     | Land to South of Horbury<br>Lane, Sheffield S35 1UB                                    | Long Term<br>Option - Green<br>Belt | No          | Available now             | Not achievable | 6.23                          | Greenfield/<br>Brownfield   |
| Woodhouse           | S01104                     | Land to the east of Bramley<br>Lane/ Ritchworth Road,<br>Handsworth, Sheffield, S13    | Long Term<br>Option - Green<br>Belt | No          | Available after<br>vear 6 | Not achievable | 5.42                          | Greenfield                  |
| Woodhouse           | S01105                     | Land to west of Beaver Hill<br>Road/ Beaver Avenue,<br>Handsworth, Sheffield, S13      | Long Term<br>Option - Green<br>Belt | No          | Available after<br>year 6 | Not achievable | 29.42                         | Greenfield                  |
| Woodhouse           | S01118                     | Sports Field behind<br>Handsworth Grange Road,<br>Handsworth, Sheffield, S13<br>9BZ    | Long Term<br>Option - Green<br>Belt | No          | Available now             | Not achievable | 1.81                          | Greenfield                  |