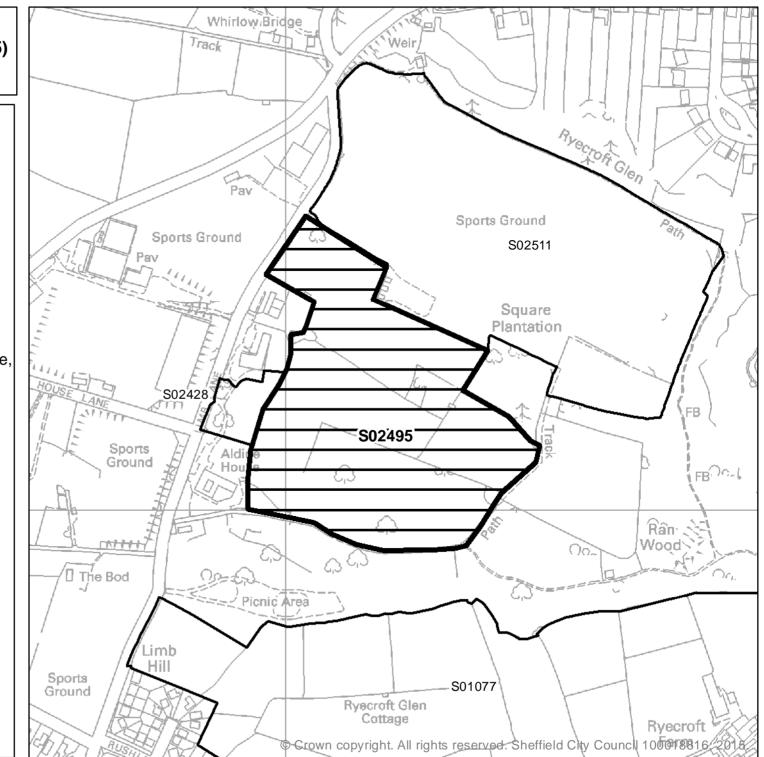

Ward: Dore and Totley Site Reference: S02511 Address: Whirlow Playing Field, Limb Lane, Sheffield, S17 3ES Gross Area: 13.71ha

Planning Authority Boundary

Scale: 1:5,000