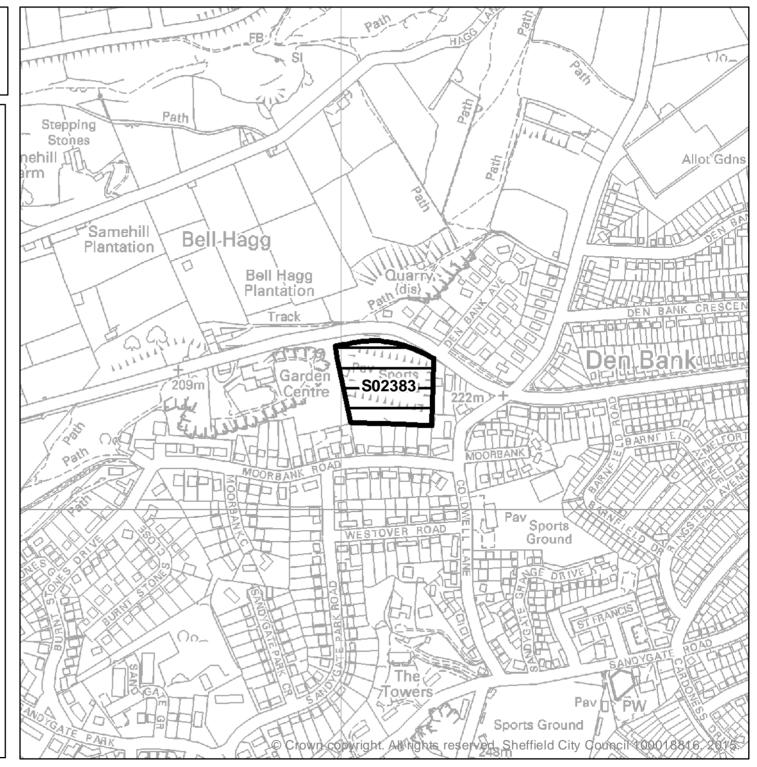

### Site Suggested to the Council in the Green Belt

The suitability of sites in the Green Belt has <u>not</u> been assessed.

The SHLAA does <u>not</u> allocate land for housing development and does <u>not</u> make policy decisions on which sites should be developed.

Ward: Darnall Site Reference: S02397 Address: Sports Ground, 630 Prince Of Wales Road, Sheffield, S9 4ER Gross Area: 3.56ha

Planning Authority Boundary

Scale: 1:5,000