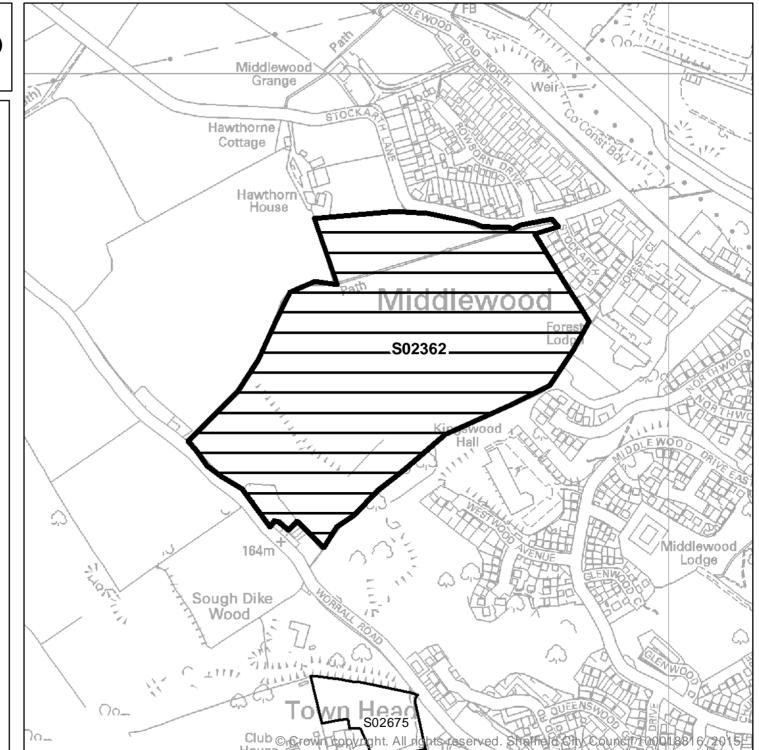

| Ward        | SHLAA<br>Site<br>Reference | Site Address                                                                         | Planning<br>Status                  | Suitability | Availability                  | Achievability  | Gross<br>Site<br>Area<br>(ha) | Greenfield or<br>Brownfield |
|-------------|----------------------------|--------------------------------------------------------------------------------------|-------------------------------------|-------------|-------------------------------|----------------|-------------------------------|-----------------------------|
|             |                            | Land north east side of<br>Worrall Road, Worrall                                     | Long Term<br>Option - Green         |             |                               |                |                               |                             |
| Stannington | S02362                     | Sheffield, S35                                                                       | Belt                                | No          | Available now                 | Not achievable | 13.02                         | Greenfield                  |
| Stannington | S02363                     | Land between Wadsley<br>Grove and 325 Worrall<br>Road, Wadsley, S64BE                | Long Term<br>Option - Green<br>Belt | No          | Available now                 | Not achievable | 0.15                          | Greenfield                  |
| Stannington | S02391                     | Land off Boggard Lane,<br>Worrall, S35                                               | Long Term<br>Option - Green<br>Belt | No          | Available within next 6 years | Not achievable | 8.12                          | Greenfield                  |
| Stannington | S02400                     | Land to West of France<br>Road, Loxley, Sheffield, S6                                | Long Term<br>Option - Green<br>Belt | No          | Available now                 | Not achievable | 3.38                          | Greenfield                  |
| Stannington | S02421                     | Land off Kirk Edge Road,<br>Worrall, Sheffield, S35                                  | Long Term<br>Option - Green<br>Belt | No          | Available now                 | Not achievable | 1.44                          | Greenfield                  |
| Stannington | S02430                     | Land at Little Parkside<br>Farm, Parkside Lane,<br>Stannington, Sheffield, S6<br>6ED | Long Term<br>Option - Green<br>Belt | No          | Available now                 | Not achievable | 1.71                          | Greenfield/<br>Brownfield   |
| Stannington | S02433                     | land opposite 114 Long<br>Lane, Worrall S35 0AF                                      | Long Term<br>Option - Green<br>Belt | No          | Available now                 | Not achievable | 4.6                           | Greenfield                  |
| Stannington | S02439                     | Mount View Farm,<br>Sykehouse Lane, Sheffield<br>S6 6HG                              | Long Term<br>Option - Green<br>Belt | No          | Available now                 | Not achievable | 1.23                          | Greenfield/<br>Brownfield   |
| Stannington | S02485                     | Land to west of 823<br>Stannington Road,<br>Sheffield, S6 6AP                        | Long Term<br>Option - Green<br>Belt | No          | Available now                 | Not achievable | 0.27                          | Greenfield                  |
| Stannington | S02493                     | Land off Spout Lane,<br>Sheffield, S6                                                | Long Term<br>Option - Green<br>Belt | No          | Available after<br>year 6     | Not achievable | 8.32                          | Greenfield                  |

| Ward                        | SHLAA<br>Site<br>Reference | Site Address                                                                                               | Planning<br>Status                  | Suitability | Availability                  | Achievability  | Gross<br>Site<br>Area<br>(ha) | Greenfield or<br>Brownfield |
|-----------------------------|----------------------------|------------------------------------------------------------------------------------------------------------|-------------------------------------|-------------|-------------------------------|----------------|-------------------------------|-----------------------------|
|                             |                            | Land to South of Kirk Edge<br>Road, Worrall, Sheffield,                                                    | Long Term<br>Option - Green         |             |                               |                |                               |                             |
| Stannington                 | S02507                     | S35                                                                                                        | Belt                                | No          | Available now                 | Not achievable | 1.66                          | Greenfield                  |
|                             |                            | Land at Hillsborough Golf<br>Club, Worrall Road,                                                           | Long Term<br>Option - Green         |             |                               |                |                               |                             |
| Stannington                 | S02675                     | Sheffield, S6 4BE<br>Land off Townend Lane                                                                 | Belt<br>Long Term                   | No          | Available now                 | Not achievable | 1                             | Greenfield                  |
| Stocksbridge<br>& Upper Don | S01160                     | (west site), Deepcar,<br>Sheffield, S36                                                                    | Option - Green<br>Belt              | No          | Available within next 6 years | Not achievable | 4.82                          | Greenfield                  |
| Stocksbridge<br>& Upper Don | S01161                     | Land off Townend Lane<br>(east site), Deepcar,<br>Sheffield, S36                                           | Long Term<br>Option - Green<br>Belt | No          | Available now                 | Not achievable | 3.99                          | Greenfield                  |
| Stocksbridge<br>& Upper Don | S01187                     | Land east of Langsett Road<br>North, Oughtibridge,<br>Sheffield, S35 0DN                                   | Long Term<br>Option - Green<br>Belt | No          | Available now                 | Not achievable | 3.36                          | Greenfield                  |
| Stocksbridge<br>& Upper Don | S01191                     | Land To West And South<br>Of Wharncliffe Side Primary<br>School, Brightholmlee<br>Lane, Sheffield, S35 0DD | Long Term<br>Option - Green<br>Belt | No          | Available now                 | Not achievable | 7.12                          | Greenfield                  |
| Stocksbridge<br>& Upper Don | S02374                     | Land north of Wheel Lane<br>Oughtibridge Sheffield S35<br>0HU                                              | Long Term<br>Option - Green<br>Belt | No          | Available now                 | Not achievable | 0.23                          | Greenfield                  |
| Stocksbridge<br>& Upper Don | S02394                     | Land Adjacent To<br>Briarwood, Wheel Lane,<br>Oughtibridge, Sheffield,<br>S35 0HU                          | Long Term<br>Option - Green<br>Belt | No          | Available now                 | Not achievable | 1.55                          | Greenfield                  |
| Stocksbridge<br>& Upper Don | S02396                     | Land at Cockshutts Lane,<br>Sheffield, S35 0FX                                                             | Long Term<br>Option - Green<br>Belt | No          | Available now                 | Not achievable | 3.72                          | Greenfield                  |