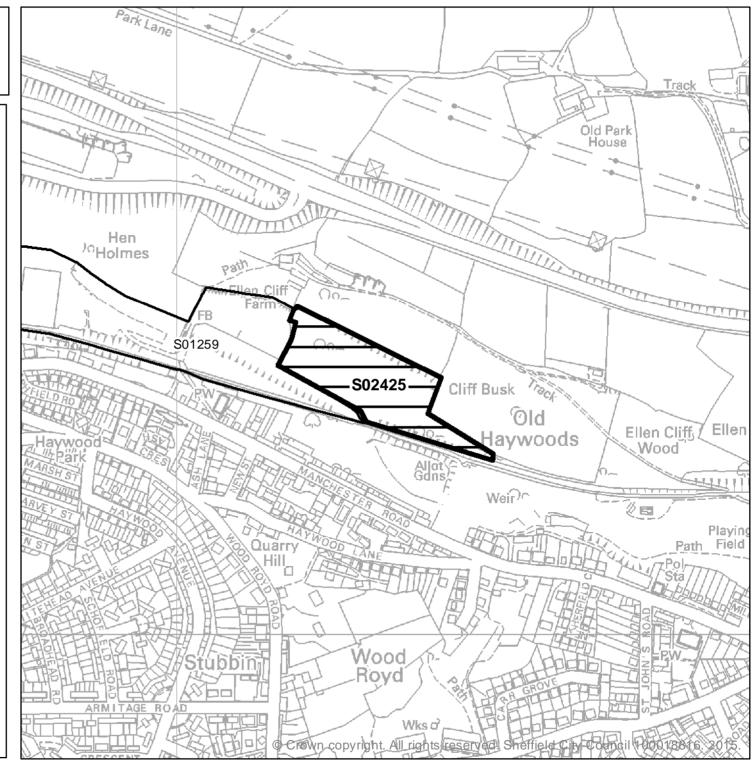

| Ward                        | SHLAA<br>Site<br>Reference | Site Address                                                                             | Planning<br>Status                  | Suitability | Availability                  | Achievability  | Gross<br>Site<br>Area<br>(ha) | Greenfield or<br>Brownfield |
|-----------------------------|----------------------------|------------------------------------------------------------------------------------------|-------------------------------------|-------------|-------------------------------|----------------|-------------------------------|-----------------------------|
| Stocksbridge<br>& Upper Don | S02425                     | Land East of Former<br>Steelworks, Stocksbridge,<br>S36 2TB                              | Long Term<br>Option - Green<br>Belt | No          | Available now                 | Not achievable | 2.01                          | Greenfield                  |
| Stocksbridge<br>& Upper Don | S02453                     | Land east of main road,<br>S35                                                           | Long Term<br>Option - Green<br>Belt | No          | Available now                 | Not achievable | 0.61                          | Greenfield                  |
| Stocksbridge<br>& Upper Don | S02498                     | Land north of Damasel<br>Lane, Wharncliffe Side,<br>Sheffield S35                        | Long Term<br>Option - Green<br>Belt | No          | Available after<br>year 6     | Not achievable | 3.95                          | Greenfield                  |
| Stocksbridge<br>& Upper Don | S02501                     | Land to west of Hollin Bust<br>Farm, Hollin Busk Lane,<br>Stocksbridge, S36              | Long Term<br>Option - Green<br>Belt | No          | Available after<br>year 6     | Not achievable | 0.46                          | Greenfield                  |
| Stocksbridge<br>& Upper Don | S02594                     | Land between junction with<br>Long Lane and Cockshutts<br>Lane, Sheffield, S35 0FX       | Long Term<br>Option - Green<br>Belt | No          | Available now                 | Not achievable | 0.12                          | Greenfield                  |
| West<br>Ecclesfield         | S01129                     | Holme Lane Farm, off Salt<br>Box Lane/ Fox Hill Road,<br>Grenoside, Sheffield, S6<br>1HF | Long Term<br>Option - Green<br>Belt | No          | Available within next 6 years | Not achievable | 7.95                          | Greenfield                  |
| West<br>Ecclesfield         | S01199                     | Land to the north of Wheel<br>Lane, Grenoside, Sheffield,<br>S35 8RN                     | Long Term<br>Option - Green<br>Belt | No          | Available now                 | Not achievable | 6.65                          | Greenfield                  |
| West<br>Ecclesfield         | S01213                     | Land to the south of<br>Springwood Lane, High<br>Green, Sheffield S35 4JQ                | Long Term<br>Option - Green<br>Belt | No          | Available after<br>year 6     | Not achievable | 10.24                         | Greenfield                  |
| West<br>Ecclesfield         | S01218                     | Land off Oak Lodge Road,<br>High Green, Sheffield, S35<br>4QB                            | Long Term<br>Option - Green<br>Belt | No          | Available now                 | Not achievable | 0.54                          | Greenfield                  |
| West<br>Ecclesfield         | S02404                     | Land to west of Greaves<br>Lane, High Green,<br>Sheffield, S35 4GR                       | Long Term<br>Option - Green<br>Belt | No          | Available now                 | Not achievable | 0.85                          | Greenfield                  |

Site Suggested to the Council in the Green Belt

The suitability of sites in the Green Belt has <u>not</u> been assessed.

The SHLAA does <u>not</u> allocate land for housing development and does <u>not</u> make policy decisions on which sites should be developed.