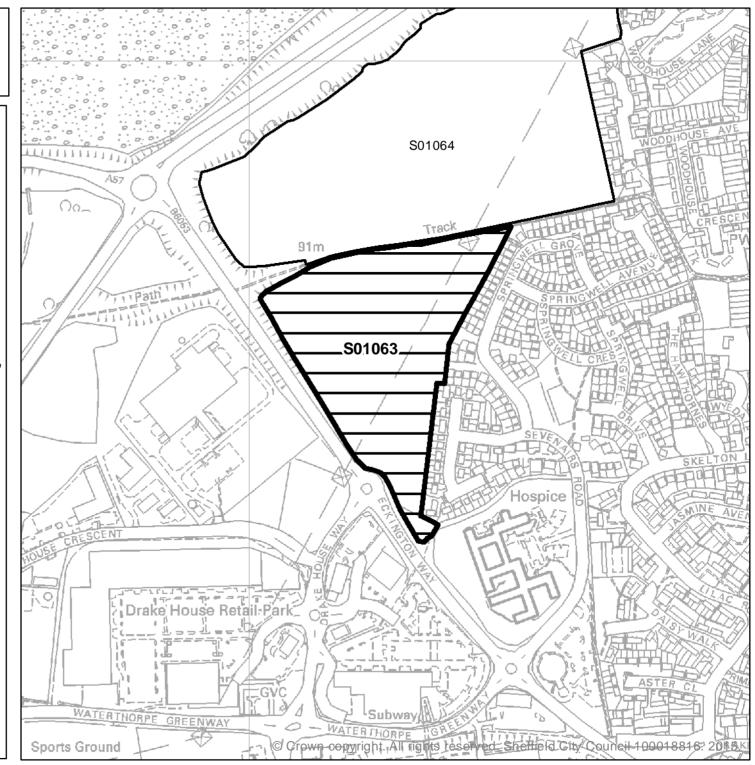

### Site Suggested to the Council in the Green Belt

The suitability of sites in the Green Belt has <u>not</u> been assessed.

The SHLAA does <u>not</u> allocate land for housing development and does <u>not</u> make policy decisions on which sites should be developed.

Ward: Beighton Site Reference: S01063 Address: Land to the East of Eckington Way, Beighton, Sheffield, S20 Gross Area: 6.1ha

Planning Authority Boundary

Scale: 1:5,000