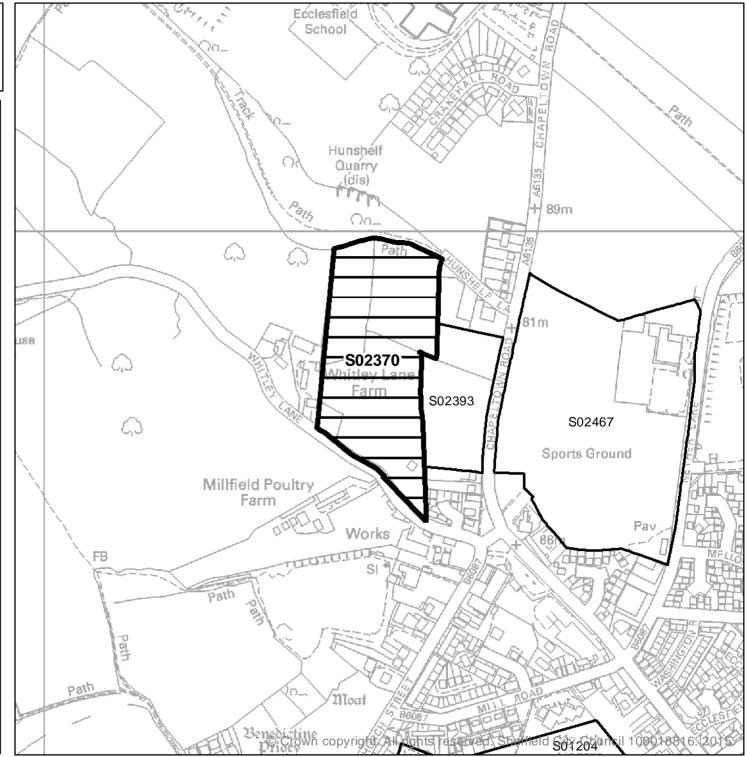

Ward: East Ecclesfield Site Reference: S02370 Address: Whitley Lane, Ecclesfield, Near Sheffield S35 9ZD Gross Area: 4.17ha

Planning Authority Boundary

Scale: 1:5,000

# Site Suggested to the Council in the Green Belt

The suitability of sites in the Green Belt has <u>not</u> been assessed.

The SHLAA does <u>not</u> allocate land for housing development and does <u>not</u> make policy decisions on which sites should be developed.

Ward: East Ecclesfield Site Reference: S02375 Address: 75-103 Town End Road, Ecclesfield, S35 9YX Gross Area: 0.2ha

Ward: East Ecclesfield Site Reference: S02393 Address: Land between 19-79 Chapeltown Road,Sheffield, S35 3WD Gross Area: 1.59ha

Scale: 1:5,000

Ward: East Ecclesfield Site Reference: S02467 Address: Shardlow Sports Ground, Nether Lane, Ecclesfield, S35 9ZX Gross Area: 7.41ha

Planning Authority Boundary

Scale: 1:5,000

Site Suggested to the Council in the Green Belt

The suitability of sites in the Green Belt has <u>not</u> been assessed.

The SHLAA does <u>not</u> allocate land for housing development and does <u>not</u> make policy decisions on which sites should be developed.