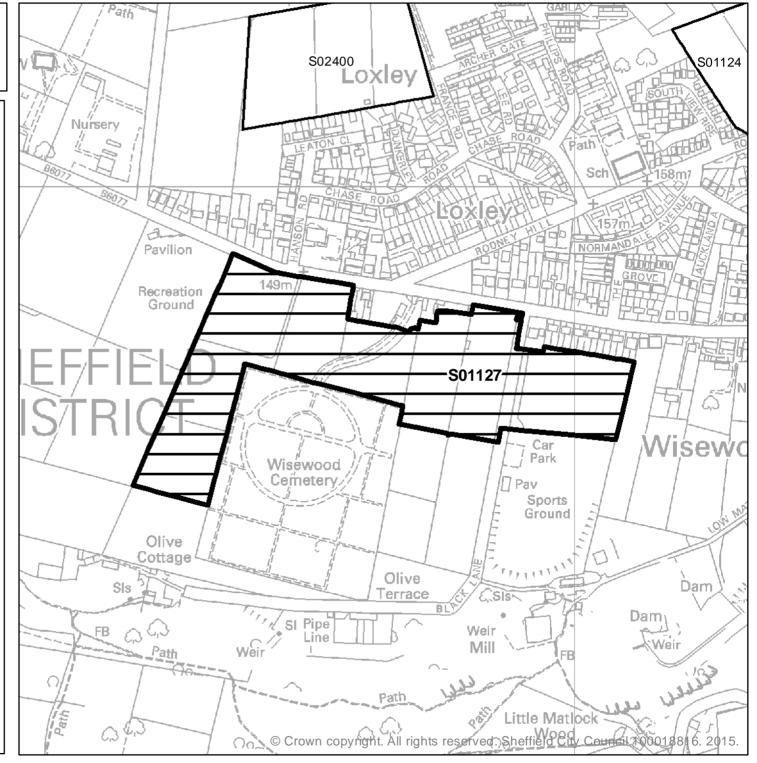

| Ward                       | SHLAA<br>Site<br>Reference | Site Address                                                                        | Planning<br>Status                  | Suitability | Availability                  | Achievability  | Gross<br>Site<br>Area<br>(ha) | Greenfield or<br>Brownfield |
|----------------------------|----------------------------|-------------------------------------------------------------------------------------|-------------------------------------|-------------|-------------------------------|----------------|-------------------------------|-----------------------------|
| Mosborough                 | S02409                     | Land at Haven Farm,<br>Quarry Hill, S12 3XF                                         | Long Term<br>Option - Green<br>Belt | No          | Available within next 6 years | Not achievable | 18.18                         | Greenfield                  |
| Mosborough                 | S02524                     | Land West of Helmsley<br>Avenue Sheffield, Sheffield,<br>S20                        | Long Term<br>Option - Green<br>Belt | No          | Available now                 | Not achievable | 0.35                          | Greenfield                  |
| Richmond                   | S02505                     | Land adjacent to Spinkhill<br>Drive, Sheffield S13                                  | Long Term<br>Option - Green<br>Belt | No          | Available after<br>year 6     | Not achievable | 10.74                         | Greenfield                  |
| Shiregreen &<br>Brightside | S02506                     | Land to rear of Hartley<br>Brook Avenue and Godric<br>Road, Sheffield, S5           | Long Term<br>Option - Green<br>Belt | No          | Available after<br>year 6     | Not achievable | 12.27                         | Greenfield                  |
| Stannington                | S00790                     | Hepworth's Refractory, off<br>Rowell Lane, Loxley,<br>Sheffield, S6 6SX             | Long Term<br>Option - Green<br>Belt | No          | Available now                 | Not achievable | 25.33                         | Greenfield/<br>Brownfield   |
| Stannington                | S01124                     | Land east of South View<br>Rise/ north of Rodney Hill,<br>Loxley, Sheffield, S6 6SG | Long Term<br>Option - Green<br>Belt | No          | Available now                 | Not achievable | 2.08                          | Greenfield                  |
| Stannington                | S01127                     | Land to the south of Loxley<br>Road, Loxley, Sheffield, S6<br>6RR                   | Long Term<br>Option - Green<br>Belt | No          | Available after<br>year 6     | Not achievable | 8.81                          | Greenfield                  |
| Stannington                | S01131                     | Land to the west of Long<br>Lane, Stannington,<br>Sheffield, S6 6ED                 | Long Term<br>Option - Green<br>Belt | No          | Available after<br>year 6     | Not achievable | 14.55                         | Greenfield                  |
| Stannington                | S01169                     | Land Opposite Spout<br>House, Spout Lane,<br>Sheffield S6 6EF                       | Long Term<br>Option - Green<br>Belt | No          | Available after<br>year 6     | Not achievable | 3.29                          | Greenfield                  |
| Stannington                | S01263                     | Griff Works, Stopes Road,<br>Stannington, S6 6BW                                    | Long Term<br>Option - Green<br>Belt | No          | Available now                 | Not achievable | 5.03                          | Greenfield/<br>Brownfield   |