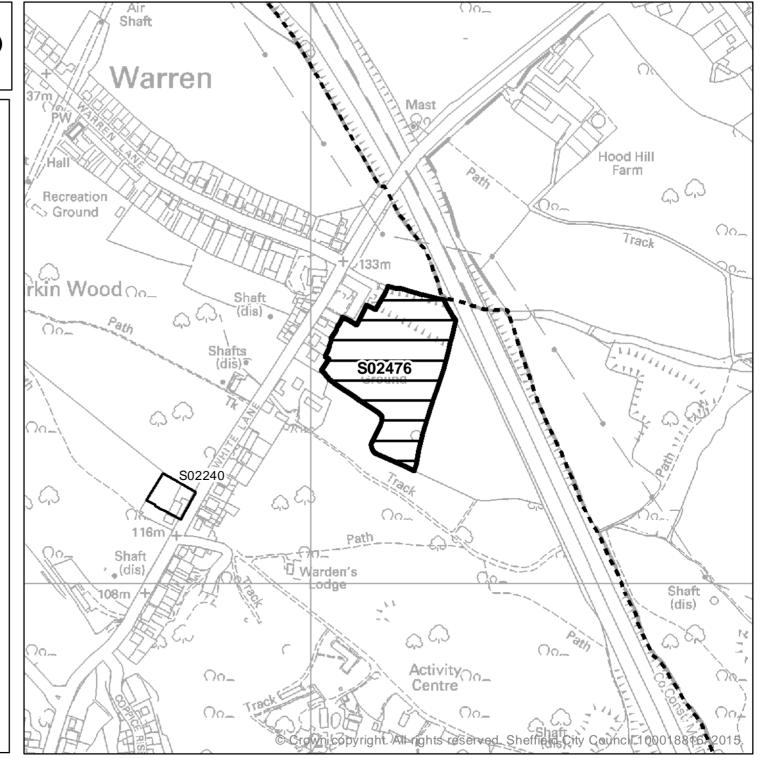

Ward: Ecclesall Site Reference: S01084 Address: Land to east of Whiteley Wood Road, Sheffield, S11 Gross Area: 4.89ha

Planning Authority Boundary

Scale: 1:5,000

Site Suggested to the Council in the Green Belt

The suitability of sites in the Green Belt has <u>not</u> been assessed.

The SHLAA does <u>not</u> allocate land for housing development and does <u>not</u> make policy decisions on which sites should be developed.