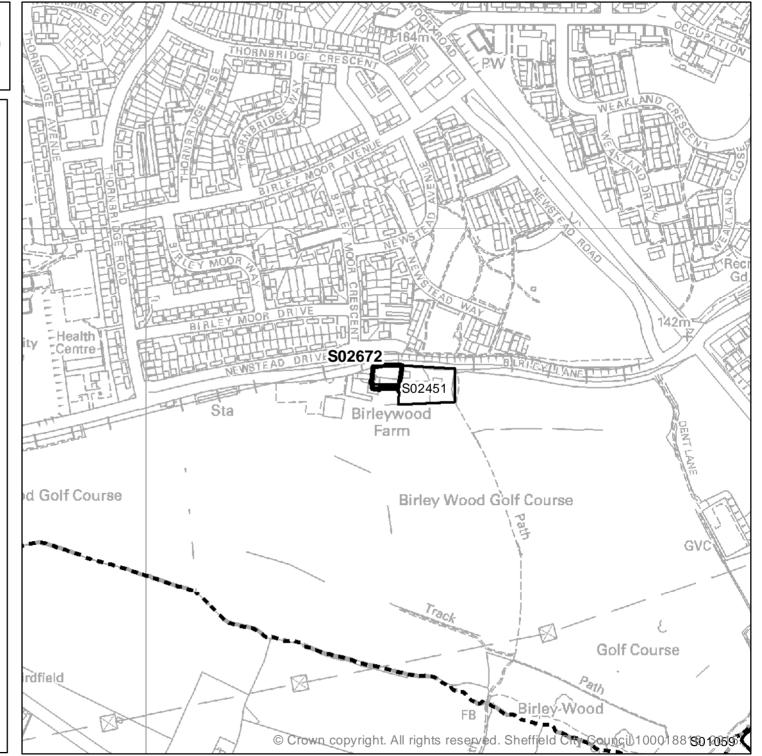

#### Site Suggested to the Council in the Green Belt

The suitability of sites in the Green Belt has <u>not</u> been assessed.

The SHLAA does <u>not</u> allocate land for housing development and does <u>not</u> make policy decisions on which sites should be developed.

Ward: Birley Site Reference: S02451 Address: 1 and 3 Birley Lane, sheffield, S12 3BP Gross Area: 0.35ha

Scale: 1:5,000

Ward: Birley Site Reference: S02672 Address: Curtilage Of The Cottage 5 Birley Lane Sheffield S12 3BP Gross Area: 0.11ha

Planning Authority Boundary

Scale: 1:5,000

Site Suggested to the Council in the Green Belt