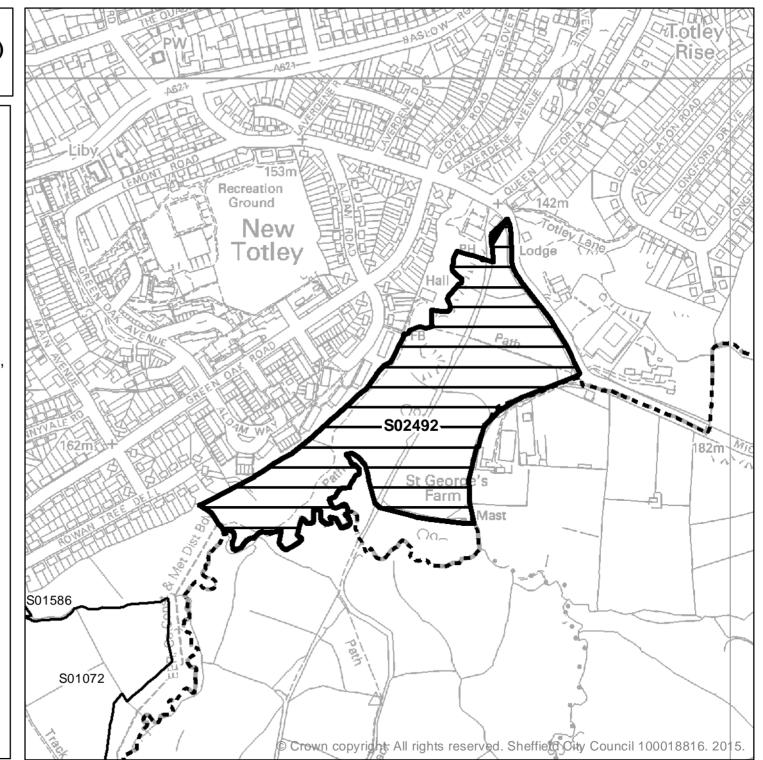

Ward: Dore and Totley Site Reference: S02492 Address: land to south east of Mickley Lane, Sheffield, S17 Gross Area: 7.53ha

Ward: Dore and Totley Site Reference: S02495 Address: Land to rear of 51 to 65 Limb Lane, Sheffield, S17 Gross Area: 9.94ha

Planning Authority Boundary

Scale: 1:5,000

0