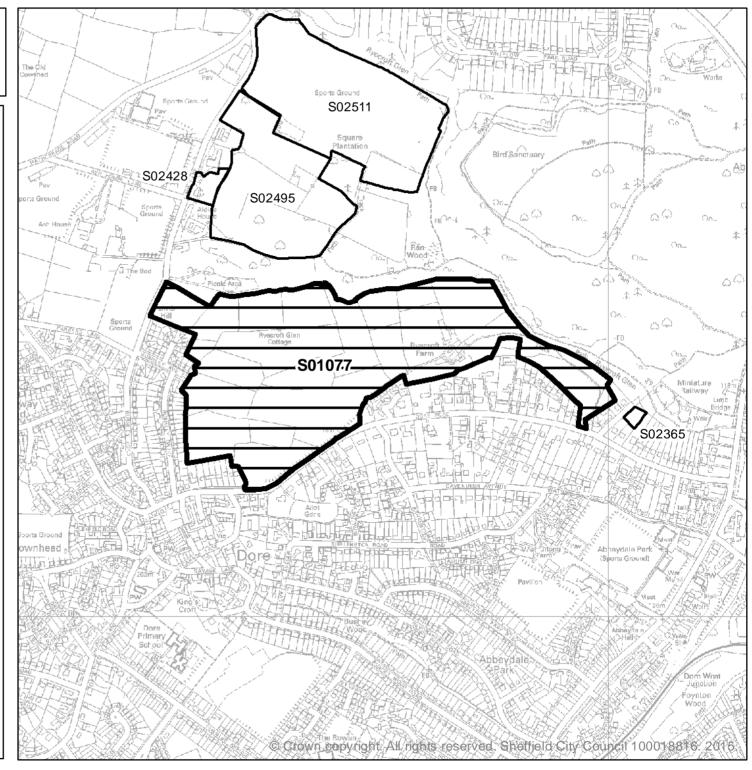

Ward: Dore and Totley Site Reference: S01077 Address: Ryecroft Farm, land to the north of Dore Road, Dore, Sheffield, S17 3NE Gross Area: 32.83ha

Scale: 1:10,000

Ward: Dore and Totley Site Reference: S01080 Address: Land adjoining Whirlow Hall Farm, off Fenney Lane, Whirlow, Sheffield, S11 Gross Area: 3.03ha

Planning Authority Boundary

300 Metres

Scale: 1:5,000 0 50 100 200

Ward: Dore and Totley Site Reference: S02365 Address: Land to the west side of 28 Dore Road, Dore, Sheffield, S17 3NG Gross Area: 0.18ha

Planning Authority Boundary

Scale: 1:5,000

Ward: Dore and Totley Site Reference: S02511 Address: Whirlow Playing Field, Limb Lane, Sheffield, S17 3ES Gross Area: 13.71ha

Planning Authority Boundary

Scale: 1:5,000

Ward: Dore and Totley Site Reference: S02495 Address: Land to rear of 51 to 65 Limb Lane, Sheffield, S17 Gross Area: 9.94ha

Planning Authority Boundary

Scale: 1:5,000

0

Ward: Dore and Totley Site Reference: S02428 Address: 75 Limb Lane, Dore, Sheffield S17 3ES Gross Area: 0.59ha

Planning Authority Boundary

Scale: 1:5,000