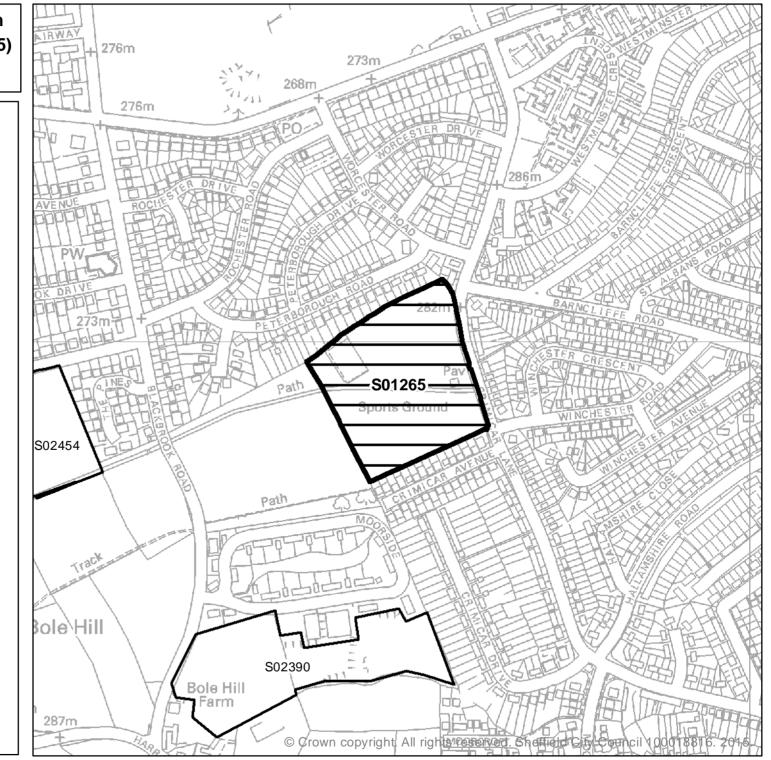

| Ward        | SHLAA<br>Site<br>Reference | Site Address                                     | Planning<br>Status          | Suitability | Availability     | Achievability  | Gross<br>Site<br>Area<br>(ha) | Greenfield or<br>Brownfield |
|-------------|----------------------------|--------------------------------------------------|-----------------------------|-------------|------------------|----------------|-------------------------------|-----------------------------|
|             |                            | Thorpe Hesley Cricket<br>Ground, Smithy Wood     | Long Term                   |             |                  |                |                               |                             |
| East        |                            | Road, Chapeltown,                                | Option - Green              |             | Available within |                |                               |                             |
| Ecclesfield | S02475                     | Sheffield, S61 2SE                               | Belt                        | No          | next 6 years     | Not achievable | 2.32                          | Greenfield                  |
|             |                            | White Lane Cricket Club,                         | Long Term                   |             |                  |                |                               |                             |
| East        |                            | White Lane, Chapeltown,                          | Option - Green              |             |                  |                |                               |                             |
| Ecclesfield | S02476                     | Sheffield, S35 2YH                               | Belt                        | No          | Available now    | Not achievable | 2.45                          | Greenfield                  |
|             |                            |                                                  | Long Term                   |             |                  |                |                               |                             |
|             |                            | Land to east of Whiteley                         | Option - Green              |             | Available after  |                |                               | Greenfield/                 |
| Ecclesall   | S01084                     | Wood Road, Sheffield, S11                        | Belt                        | No          | year 6           | Not achievable | 4.89                          | Brownfield                  |
|             |                            | Bents Green Nurseries,<br>Muskoka Avenue, Bents  | Long Term<br>Option - Green |             |                  |                |                               | Greenfield/                 |
| Ecclesall   | S01085                     | Green, S11 7RL                                   | Belt                        | No          | Available now    | Not achievable | 0.61                          | Brownfield                  |
| Looioouii   | 001000                     | Land to the north of                             | Long Term                   | 110         |                  |                | 0.01                          | Diowinicia                  |
|             |                            | Ringinglow Road, Bents                           | Option - Green              |             | Available after  |                |                               |                             |
| Ecclesall   | S01238                     | Green, Sheffield, S11                            | Belt                        | No          | year 6           | Not achievable | 6.76                          | Greenfield                  |
|             |                            | Land to south and west of                        | Long Term                   |             |                  |                |                               |                             |
|             |                            | Whiteley Wood Road,                              | Option - Green              |             | Available after  |                |                               |                             |
| Ecclesall   | S02491                     | Sheffield, S11 7TJ                               | Belt                        | No          | year 6           | Not achievable | 16.1                          | Greenfield                  |
|             |                            | King Edward Playing Fields<br>Whiteley Wood Road | Long Term<br>Option - Green |             | Available after  |                |                               |                             |
| Ecclesall   | S02497                     | Sheffield S11 7FF                                | Belt                        | No          | year 6           | Not achievable | 4.09                          | Greenfield                  |
| Looicsail   | 002437                     |                                                  | Long Term                   |             | year o           |                | 4.00                          | Oreenneid                   |
|             |                            | Land off Brookhouse Hill,                        | Option - Green              |             |                  |                |                               |                             |
| Fulwood     | S01086                     | Fulwood, Sheffield, S10                          | Belt                        | No          | Available now    | Not achievable | 3.32                          | Greenfield                  |
|             |                            | Lodge Moor Sports                                | Long Term                   |             |                  |                |                               |                             |
|             |                            | Ground, Crimicar Lane,                           | Option - Green              |             |                  |                | •                             |                             |
| Fulwood     | S01265                     | Sheffield, S10 4EP                               | Belt                        | No          | Available now    | Not achievable | 3.77                          | Greenfield                  |
|             |                            | Land north of Woofindin                          | Long Term                   |             |                  |                |                               |                             |
| Fulwood     | S02364                     | Avenue, Fulwood,<br>Sheffield, S11 7FG           | Option - Green<br>Belt      | No          | Available now    | Not achievable | 1.13                          | Greenfield                  |