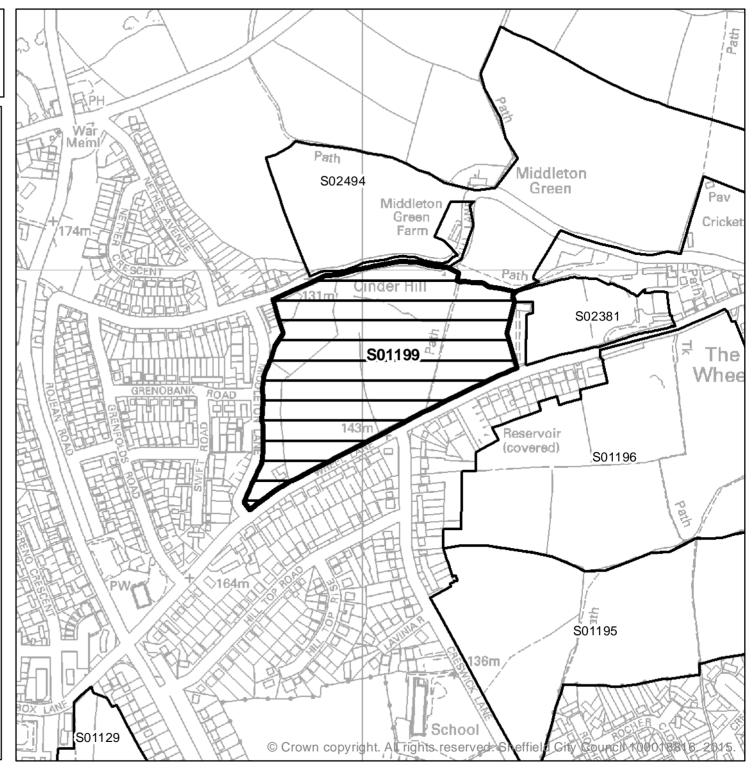

| Ward                        | SHLAA<br>Site<br>Reference | Site Address                                                                             | Planning<br>Status                  | Suitability | Availability                  | Achievability  | Gross<br>Site<br>Area<br>(ha) | Greenfield or<br>Brownfield |
|-----------------------------|----------------------------|------------------------------------------------------------------------------------------|-------------------------------------|-------------|-------------------------------|----------------|-------------------------------|-----------------------------|
| Stocksbridge<br>& Upper Don | S02425                     | Land East of Former<br>Steelworks, Stocksbridge,<br>S36 2TB                              | Long Term<br>Option - Green<br>Belt | No          | Available now                 | Not achievable | 2.01                          | Greenfield                  |
| Stocksbridge<br>& Upper Don | S02453                     | Land east of main road,<br>S35                                                           | Long Term<br>Option - Green<br>Belt | No          | Available now                 | Not achievable | 0.61                          | Greenfield                  |
| Stocksbridge<br>& Upper Don | S02498                     | Land north of Damasel<br>Lane, Wharncliffe Side,<br>Sheffield S35                        | Long Term<br>Option - Green<br>Belt | No          | Available after<br>year 6     | Not achievable | 3.95                          | Greenfield                  |
| Stocksbridge<br>& Upper Don | S02501                     | Land to west of Hollin Bust<br>Farm, Hollin Busk Lane,<br>Stocksbridge, S36              | Long Term<br>Option - Green<br>Belt | No          | Available after<br>year 6     | Not achievable | 0.46                          | Greenfield                  |
| Stocksbridge<br>& Upper Don | S02594                     | Land between junction with<br>Long Lane and Cockshutts<br>Lane, Sheffield, S35 0FX       | Long Term<br>Option - Green<br>Belt | No          | Available now                 | Not achievable | 0.12                          | Greenfield                  |
| West<br>Ecclesfield         | S01129                     | Holme Lane Farm, off Salt<br>Box Lane/ Fox Hill Road,<br>Grenoside, Sheffield, S6<br>1HF | Long Term<br>Option - Green<br>Belt | No          | Available within next 6 years | Not achievable | 7.95                          | Greenfield                  |
| West<br>Ecclesfield         | S01199                     | Land to the north of Wheel<br>Lane, Grenoside, Sheffield,<br>S35 8RN                     | Long Term<br>Option - Green<br>Belt | No          | Available now                 | Not achievable | 6.65                          | Greenfield                  |
| West<br>Ecclesfield         | S01213                     | Land to the south of<br>Springwood Lane, High<br>Green, Sheffield S35 4JQ                | Long Term<br>Option - Green<br>Belt | No          | Available after<br>year 6     | Not achievable | 10.24                         | Greenfield                  |
| West<br>Ecclesfield         | S01218                     | Land off Oak Lodge Road,<br>High Green, Sheffield, S35<br>4QB                            | Long Term<br>Option - Green<br>Belt | No          | Available now                 | Not achievable | 0.54                          | Greenfield                  |
| West<br>Ecclesfield         | S02404                     | Land to west of Greaves<br>Lane, High Green,<br>Sheffield, S35 4GR                       | Long Term<br>Option - Green<br>Belt | No          | Available now                 | Not achievable | 0.85                          | Greenfield                  |