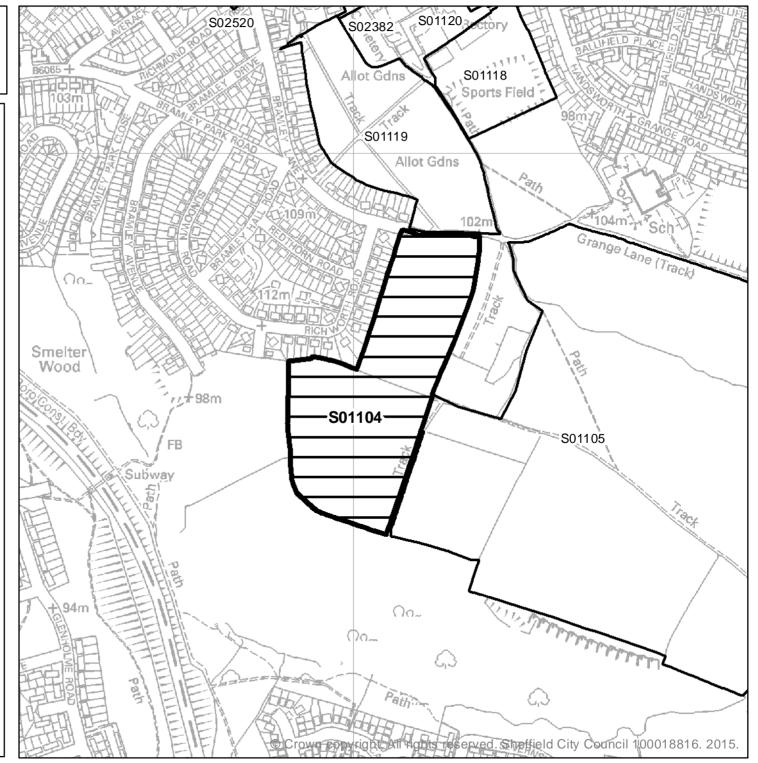

| Ward                | SHLAA<br>Site<br>Reference | Site Address                                                                           | Planning<br>Status                  | Suitability | Availability              | Achievability  | Gross<br>Site<br>Area<br>(ha) | Greenfield or<br>Brownfield |
|---------------------|----------------------------|----------------------------------------------------------------------------------------|-------------------------------------|-------------|---------------------------|----------------|-------------------------------|-----------------------------|
| West                |                            | Land North Cinder Hill                                                                 | Long Term<br>Option - Green         |             | Available after           |                |                               |                             |
| Ecclesfield         | S02494                     | Lane, Sheffield, S35                                                                   | Belt                                | No          | year 6                    | Not achievable | 11.38                         | Greenfield                  |
| West<br>Ecclesfield | S02509                     | Field Opposite Crown<br>Filling Station, Potter Hill<br>Lane, Sheffield, S35 4QB       | Long Term<br>Option - Green<br>Belt | No          | Available now             | Not achievable | 4.13                          | Greenfield                  |
| West<br>Ecclesfield | S02592                     | Land Fronting Skew Hill<br>Lane and Fox Hill Road,<br>Grenoside, Sheffield, S35<br>8QW | Long Term<br>Option - Green<br>Belt | No          | Available now             | Not achievable | 8.89                          | Greenfield/<br>Brownfield   |
| West<br>Ecclesfield | S02593                     | Oak Lodge Farm,<br>Thompson Hill, High Green,<br>Sheffield, S35 4JT                    | Long Term<br>Option - Green<br>Belt | No          | Available now             | Not achievable | 6.4                           | Greenfield/<br>Brownfield   |
| West<br>Ecclesfield | S02600                     | Land to East of Horbury<br>Lane, Sheffield, S35 1UB                                    | Long Term<br>Option - Green<br>Belt | No          | Available now             | Not achievable | 2.5                           | Greenfield                  |
| West<br>Ecclesfield | S02601                     | Land to South of Horbury<br>Lane, Sheffield S35 1UB                                    | Long Term<br>Option - Green<br>Belt | No          | Available now             | Not achievable | 6.23                          | Greenfield/<br>Brownfield   |
| Woodhouse           | S01104                     | Land to the east of Bramley<br>Lane/ Ritchworth Road,<br>Handsworth, Sheffield, S13    | Long Term<br>Option - Green<br>Belt | No          | Available after<br>vear 6 | Not achievable | 5.42                          | Greenfield                  |
| Woodhouse           | S01105                     | Land to west of Beaver Hill<br>Road/ Beaver Avenue,<br>Handsworth, Sheffield, S13      | Long Term<br>Option - Green<br>Belt | No          | Available after<br>year 6 | Not achievable | 29.42                         | Greenfield                  |
| Woodhouse           | S01118                     | Sports Field behind<br>Handsworth Grange Road,<br>Handsworth, Sheffield, S13<br>9BZ    | Long Term<br>Option - Green<br>Belt | No          | Available now             | Not achievable | 1.81                          | Greenfield                  |