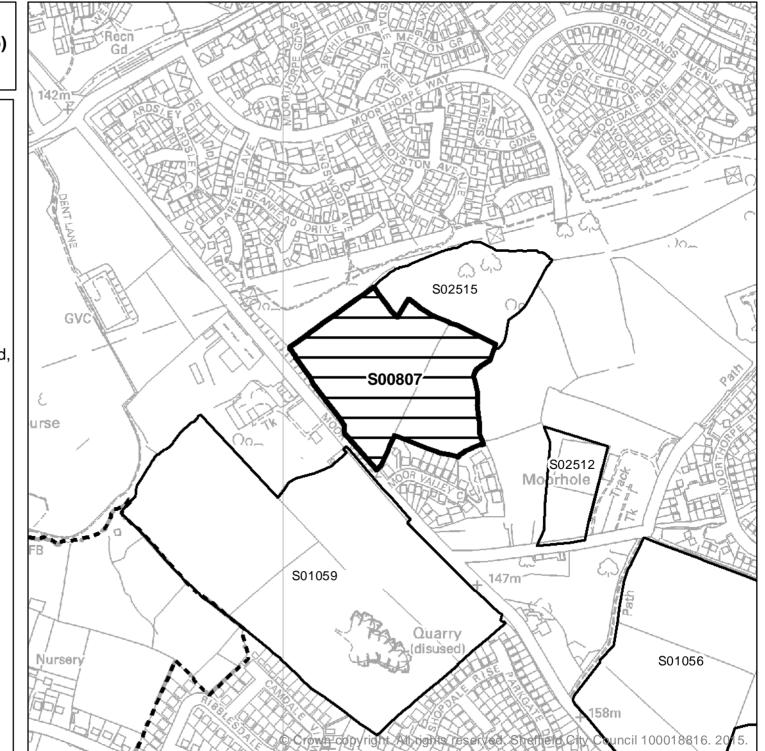

### Site Suggested to the Council in the Green Belt

The suitability of sites in the Green Belt has <u>not</u> been assessed.

The SHLAA does <u>not</u> allocate land for housing development and does <u>not</u> make policy decisions on which sites should be developed.

Ward: Beighton Site Reference: S00807 Address: Owlthorpe F, Moor Valley, Sheffield, S20 5BB Gross Area: 3.87ha

Planning Authority Boundary

Scale: 1:5,000