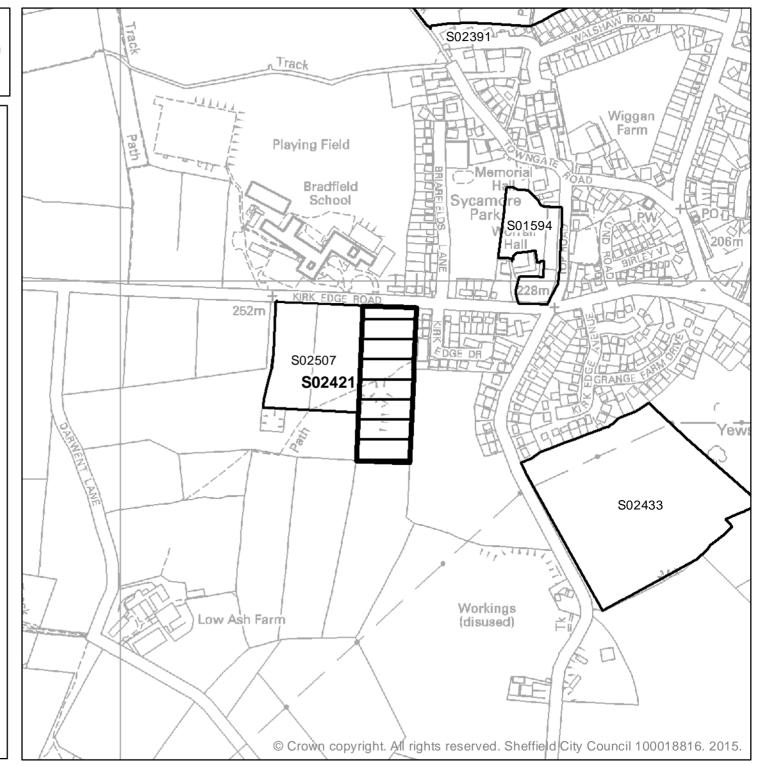

| Ward        | SHLAA<br>Site<br>Reference | Site Address                                                                         | Planning<br>Status                  | Suitability | Availability                  | Achievability  | Gross<br>Site<br>Area<br>(ha) | Greenfield or<br>Brownfield |
|-------------|----------------------------|--------------------------------------------------------------------------------------|-------------------------------------|-------------|-------------------------------|----------------|-------------------------------|-----------------------------|
|             |                            | Land north east side of<br>Worrall Road, Worrall                                     | Long Term<br>Option - Green         |             |                               |                |                               |                             |
| Stannington | S02362                     | Sheffield, S35                                                                       | Belt                                | No          | Available now                 | Not achievable | 13.02                         | Greenfield                  |
| Stannington | S02363                     | Land between Wadsley<br>Grove and 325 Worrall<br>Road, Wadsley, S64BE                | Long Term<br>Option - Green<br>Belt | No          | Available now                 | Not achievable | 0.15                          | Greenfield                  |
| Stannington | S02391                     | Land off Boggard Lane,<br>Worrall, S35                                               | Long Term<br>Option - Green<br>Belt | No          | Available within next 6 years | Not achievable | 8.12                          | Greenfield                  |
| Stannington | S02400                     | Land to West of France<br>Road, Loxley, Sheffield, S6                                | Long Term<br>Option - Green<br>Belt | No          | Available now                 | Not achievable | 3.38                          | Greenfield                  |
| Stannington | S02421                     | Land off Kirk Edge Road,<br>Worrall, Sheffield, S35                                  | Long Term<br>Option - Green<br>Belt | No          | Available now                 | Not achievable | 1.44                          | Greenfield                  |
| Stannington | S02430                     | Land at Little Parkside<br>Farm, Parkside Lane,<br>Stannington, Sheffield, S6<br>6ED | Long Term<br>Option - Green<br>Belt | No          | Available now                 | Not achievable | 1.71                          | Greenfield/<br>Brownfield   |
| Stannington | S02433                     | land opposite 114 Long<br>Lane, Worrall S35 0AF                                      | Long Term<br>Option - Green<br>Belt | No          | Available now                 | Not achievable | 4.6                           | Greenfield                  |
| Stannington | S02439                     | Mount View Farm,<br>Sykehouse Lane, Sheffield<br>S6 6HG                              | Long Term<br>Option - Green<br>Belt | No          | Available now                 | Not achievable | 1.23                          | Greenfield/<br>Brownfield   |
| Stannington | S02485                     | Land to west of 823<br>Stannington Road,<br>Sheffield, S6 6AP                        | Long Term<br>Option - Green<br>Belt | No          | Available now                 | Not achievable | 0.27                          | Greenfield                  |
| Stannington | S02493                     | Land off Spout Lane,<br>Sheffield, S6                                                | Long Term<br>Option - Green<br>Belt | No          | Available after<br>year 6     | Not achievable | 8.32                          | Greenfield                  |

| Ward                        | SHLAA<br>Site<br>Reference | Site Address                                                                                               | Planning<br>Status                  | Suitability | Availability                  | Achievability  | Gross<br>Site<br>Area<br>(ha) | Greenfield or<br>Brownfield |
|-----------------------------|----------------------------|------------------------------------------------------------------------------------------------------------|-------------------------------------|-------------|-------------------------------|----------------|-------------------------------|-----------------------------|
|                             |                            | Land to South of Kirk Edge<br>Road, Worrall, Sheffield,                                                    | Long Term<br>Option - Green         |             |                               |                |                               |                             |
| Stannington                 | S02507                     | S35                                                                                                        | Belt                                | No          | Available now                 | Not achievable | 1.66                          | Greenfield                  |
|                             |                            | Land at Hillsborough Golf<br>Club, Worrall Road,                                                           | Long Term<br>Option - Green         |             |                               |                |                               |                             |
| Stannington                 | S02675                     | Sheffield, S6 4BE<br>Land off Townend Lane                                                                 | Belt<br>Long Term                   | No          | Available now                 | Not achievable | 1                             | Greenfield                  |
| Stocksbridge<br>& Upper Don | S01160                     | (west site), Deepcar,<br>Sheffield, S36                                                                    | Option - Green<br>Belt              | No          | Available within next 6 years | Not achievable | 4.82                          | Greenfield                  |
| Stocksbridge<br>& Upper Don | S01161                     | Land off Townend Lane<br>(east site), Deepcar,<br>Sheffield, S36                                           | Long Term<br>Option - Green<br>Belt | No          | Available now                 | Not achievable | 3.99                          | Greenfield                  |
| Stocksbridge<br>& Upper Don | S01187                     | Land east of Langsett Road<br>North, Oughtibridge,<br>Sheffield, S35 0DN                                   | Long Term<br>Option - Green<br>Belt | No          | Available now                 | Not achievable | 3.36                          | Greenfield                  |
| Stocksbridge<br>& Upper Don | S01191                     | Land To West And South<br>Of Wharncliffe Side Primary<br>School, Brightholmlee<br>Lane, Sheffield, S35 0DD | Long Term<br>Option - Green<br>Belt | No          | Available now                 | Not achievable | 7.12                          | Greenfield                  |
| Stocksbridge<br>& Upper Don | S02374                     | Land north of Wheel Lane<br>Oughtibridge Sheffield S35<br>0HU                                              | Long Term<br>Option - Green<br>Belt | No          | Available now                 | Not achievable | 0.23                          | Greenfield                  |
| Stocksbridge<br>& Upper Don | S02394                     | Land Adjacent To<br>Briarwood, Wheel Lane,<br>Oughtibridge, Sheffield,<br>S35 0HU                          | Long Term<br>Option - Green<br>Belt | No          | Available now                 | Not achievable | 1.55                          | Greenfield                  |
| Stocksbridge<br>& Upper Don | S02396                     | Land at Cockshutts Lane,<br>Sheffield, S35 0FX                                                             | Long Term<br>Option - Green<br>Belt | No          | Available now                 | Not achievable | 3.72                          | Greenfield                  |