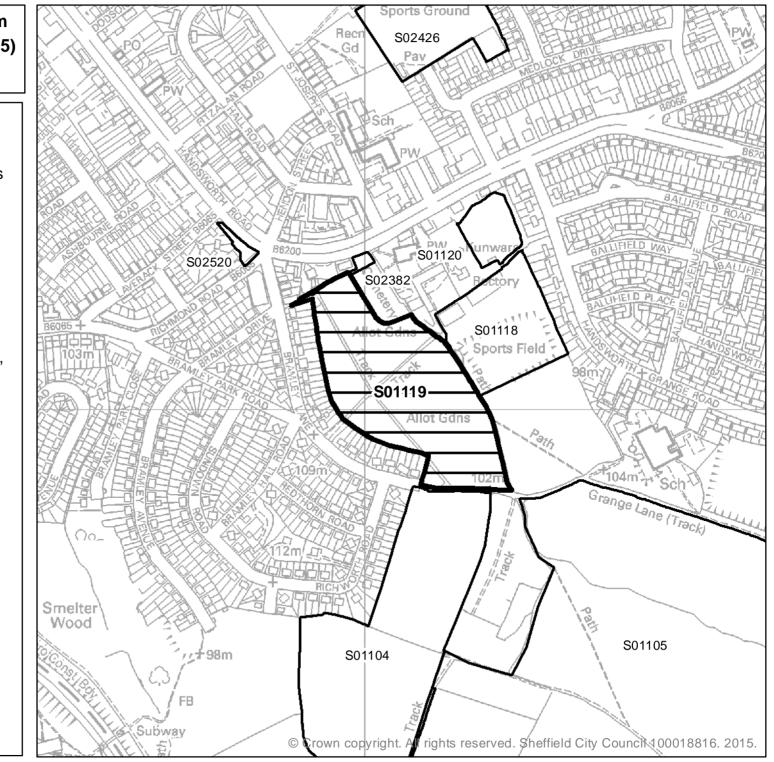

| Ward      | SHLAA<br>Site<br>Reference | Site Address                                             | Planning<br>Status                  | Suitability | Availability              | Achievability  | Gross<br>Site<br>Area<br>(ha) | Greenfield or<br>Brownfield |
|-----------|----------------------------|----------------------------------------------------------|-------------------------------------|-------------|---------------------------|----------------|-------------------------------|-----------------------------|
|           |                            | Allotments off Handsworth                                | Long Term                           |             |                           |                |                               |                             |
|           |                            | Road, Handsworth,                                        | Option - Green                      |             | Available within          |                |                               |                             |
| Woodhouse | S01119                     | Sheffield, S13 9BZ                                       | Belt                                | No          | next 6 years              | Not achievable | 3.95                          | Greenfield                  |
|           |                            | Orchard Field behind                                     | Long Term                           |             |                           |                |                               |                             |
|           |                            | Handsworth Grange Road,                                  | Option - Green                      |             |                           |                |                               |                             |
| Woodhouse | S01120                     | Handsworth, Sheffield, S13                               | Belt                                | No          | Available now             | Not achievable | 0.52                          | Greenfield                  |
| Woodhouse | S02468                     | Shirebrook Fields, Spa<br>Lane, Sheffield, S13           | Long Term<br>Option - Green<br>Belt | No          | Available now             | Not achievable | 3.02                          | Greenfield                  |
| Woodhouse | S02496                     | Land off Stone Lane,<br>Sheffield, S13                   | Long Term<br>Option - Green<br>Belt | No          | Available after<br>year 6 | Not achievable | 5.84                          | Greenfield                  |
| Woodhouse | S02499                     | Site to south of Water<br>Slacks Road, Sheffield,<br>S13 | Long Term<br>Option - Green<br>Belt | No          | Available after<br>year 6 | Not achievable | 0.51                          | Greenfield                  |
| Woodhouse | S02500                     | Land to north of Water<br>Slacks Lane, Sheffield, S13    | Long Term<br>Option - Green<br>Belt | No          | Available after<br>year 6 | Not achievable | 1.25                          | Greenfield                  |
| Woodhouse | S02502                     | Land to west of Beaver Hill<br>Road, Sheffield, S13      | Long Term<br>Option - Green<br>Belt | No          | Available after<br>year 6 | Not achievable | 2.37                          | Greenfield                  |