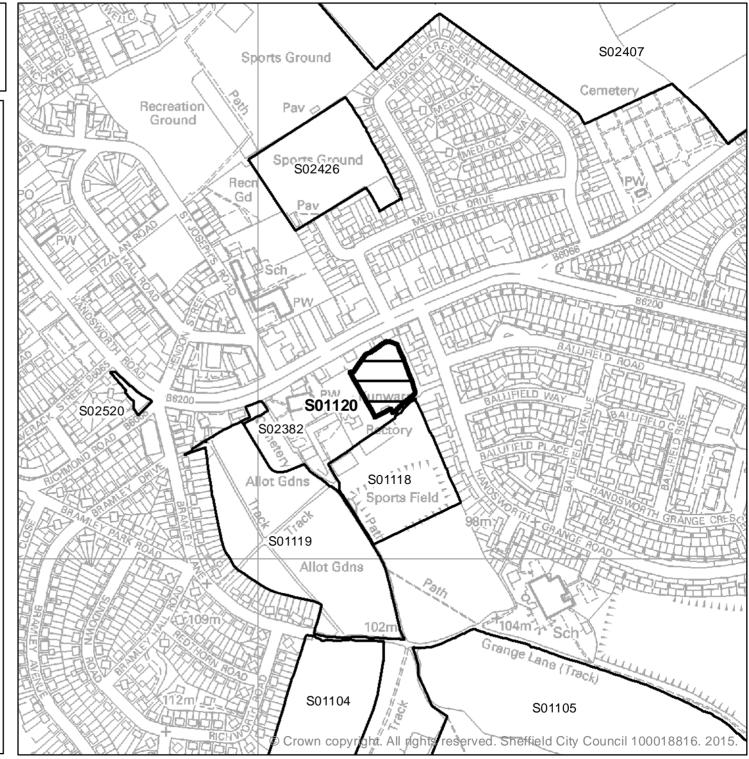

| Ward                | SHLAA<br>Site<br>Reference | Site Address                                                                           | Planning<br>Status                  | Suitability | Availability              | Achievability  | Gross<br>Site<br>Area<br>(ha) | Greenfield or<br>Brownfield |
|---------------------|----------------------------|----------------------------------------------------------------------------------------|-------------------------------------|-------------|---------------------------|----------------|-------------------------------|-----------------------------|
| West                |                            | Land North Cinder Hill                                                                 | Long Term<br>Option - Green         |             | Available after           |                |                               |                             |
| Ecclesfield         | S02494                     | Lane, Sheffield, S35                                                                   | Belt                                | No          | year 6                    | Not achievable | 11.38                         | Greenfield                  |
| West<br>Ecclesfield | S02509                     | Field Opposite Crown<br>Filling Station, Potter Hill<br>Lane, Sheffield, S35 4QB       | Long Term<br>Option - Green<br>Belt | No          | Available now             | Not achievable | 4.13                          | Greenfield                  |
| West<br>Ecclesfield | S02592                     | Land Fronting Skew Hill<br>Lane and Fox Hill Road,<br>Grenoside, Sheffield, S35<br>8QW | Long Term<br>Option - Green<br>Belt | No          | Available now             | Not achievable | 8.89                          | Greenfield/<br>Brownfield   |
| West<br>Ecclesfield | S02593                     | Oak Lodge Farm,<br>Thompson Hill, High Green,<br>Sheffield, S35 4JT                    | Long Term<br>Option - Green<br>Belt | No          | Available now             | Not achievable | 6.4                           | Greenfield/<br>Brownfield   |
| West<br>Ecclesfield | S02600                     | Land to East of Horbury<br>Lane, Sheffield, S35 1UB                                    | Long Term<br>Option - Green<br>Belt | No          | Available now             | Not achievable | 2.5                           | Greenfield                  |
| West<br>Ecclesfield | S02601                     | Land to South of Horbury<br>Lane, Sheffield S35 1UB                                    | Long Term<br>Option - Green<br>Belt | No          | Available now             | Not achievable | 6.23                          | Greenfield/<br>Brownfield   |
| Woodhouse           | S01104                     | Land to the east of Bramley<br>Lane/ Ritchworth Road,<br>Handsworth, Sheffield, S13    | Long Term<br>Option - Green<br>Belt | No          | Available after<br>vear 6 | Not achievable | 5.42                          | Greenfield                  |
| Woodhouse           | S01105                     | Land to west of Beaver Hill<br>Road/ Beaver Avenue,<br>Handsworth, Sheffield, S13      | Long Term<br>Option - Green<br>Belt | No          | Available after<br>year 6 | Not achievable | 29.42                         | Greenfield                  |
| Woodhouse           | S01118                     | Sports Field behind<br>Handsworth Grange Road,<br>Handsworth, Sheffield, S13<br>9BZ    | Long Term<br>Option - Green<br>Belt | No          | Available now             | Not achievable | 1.81                          | Greenfield                  |

| Ward      | SHLAA<br>Site<br>Reference | Site Address                                             | Planning<br>Status                  | Suitability | Availability              | Achievability  | Gross<br>Site<br>Area<br>(ha) | Greenfield or<br>Brownfield |
|-----------|----------------------------|----------------------------------------------------------|-------------------------------------|-------------|---------------------------|----------------|-------------------------------|-----------------------------|
|           |                            | Allotments off Handsworth                                | Long Term                           |             |                           |                |                               |                             |
|           |                            | Road, Handsworth,                                        | Option - Green                      |             | Available within          |                |                               |                             |
| Woodhouse | S01119                     | Sheffield, S13 9BZ                                       | Belt                                | No          | next 6 years              | Not achievable | 3.95                          | Greenfield                  |
|           |                            | Orchard Field behind                                     | Long Term                           |             |                           |                |                               |                             |
|           |                            | Handsworth Grange Road,                                  | Option - Green                      |             |                           |                |                               |                             |
| Woodhouse | S01120                     | Handsworth, Sheffield, S13                               | Belt                                | No          | Available now             | Not achievable | 0.52                          | Greenfield                  |
| Woodhouse | S02468                     | Shirebrook Fields, Spa<br>Lane, Sheffield, S13           | Long Term<br>Option - Green<br>Belt | No          | Available now             | Not achievable | 3.02                          | Greenfield                  |
| Woodhouse | S02496                     | Land off Stone Lane,<br>Sheffield, S13                   | Long Term<br>Option - Green<br>Belt | No          | Available after<br>year 6 | Not achievable | 5.84                          | Greenfield                  |
| Woodhouse | S02499                     | Site to south of Water<br>Slacks Road, Sheffield,<br>S13 | Long Term<br>Option - Green<br>Belt | No          | Available after<br>year 6 | Not achievable | 0.51                          | Greenfield                  |
| Woodhouse | S02500                     | Land to north of Water<br>Slacks Lane, Sheffield, S13    | Long Term<br>Option - Green<br>Belt | No          | Available after<br>year 6 | Not achievable | 1.25                          | Greenfield                  |
| Woodhouse | S02502                     | Land to west of Beaver Hill<br>Road, Sheffield, S13      | Long Term<br>Option - Green<br>Belt | No          | Available after<br>year 6 | Not achievable | 2.37                          | Greenfield                  |