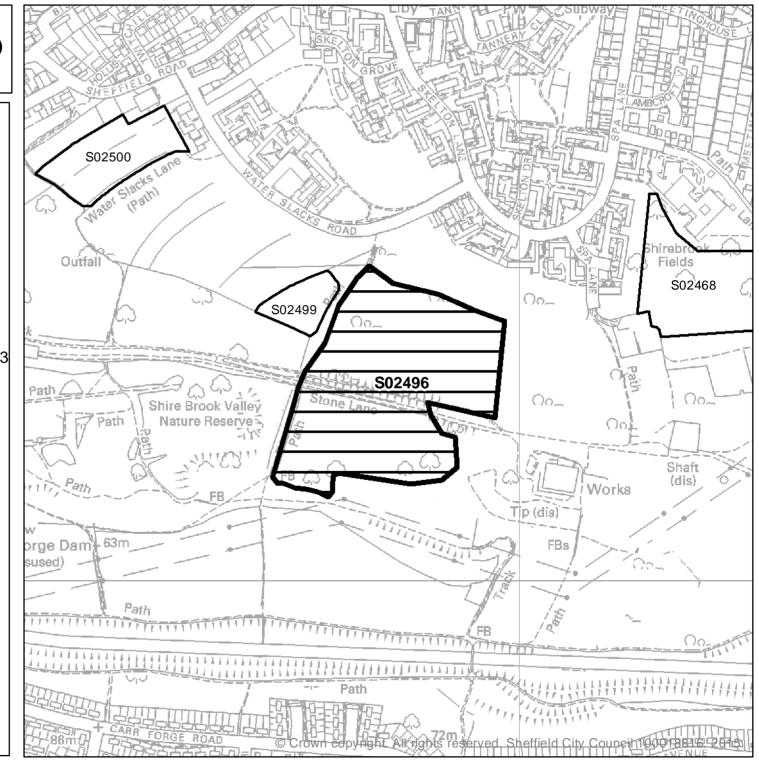

| Ward      | SHLAA<br>Site<br>Reference | Site Address                                             | Planning<br>Status                  | Suitability | Availability              | Achievability  | Gross<br>Site<br>Area<br>(ha) | Greenfield or<br>Brownfield |
|-----------|----------------------------|----------------------------------------------------------|-------------------------------------|-------------|---------------------------|----------------|-------------------------------|-----------------------------|
|           |                            | Allotments off Handsworth                                | Long Term                           |             |                           |                |                               |                             |
|           |                            | Road, Handsworth,                                        | Option - Green                      |             | Available within          |                |                               |                             |
| Woodhouse | S01119                     | Sheffield, S13 9BZ                                       | Belt                                | No          | next 6 years              | Not achievable | 3.95                          | Greenfield                  |
|           |                            | Orchard Field behind                                     | Long Term                           |             |                           |                |                               |                             |
|           |                            | Handsworth Grange Road,                                  | Option - Green                      |             |                           |                |                               |                             |
| Woodhouse | S01120                     | Handsworth, Sheffield, S13                               | Belt                                | No          | Available now             | Not achievable | 0.52                          | Greenfield                  |
| Woodhouse | S02468                     | Shirebrook Fields, Spa<br>Lane, Sheffield, S13           | Long Term<br>Option - Green<br>Belt | No          | Available now             | Not achievable | 3.02                          | Greenfield                  |
| Woodhouse | S02496                     | Land off Stone Lane,<br>Sheffield, S13                   | Long Term<br>Option - Green<br>Belt | No          | Available after<br>year 6 | Not achievable | 5.84                          | Greenfield                  |
| Woodhouse | S02499                     | Site to south of Water<br>Slacks Road, Sheffield,<br>S13 | Long Term<br>Option - Green<br>Belt | No          | Available after<br>year 6 | Not achievable | 0.51                          | Greenfield                  |
| Woodhouse | S02500                     | Land to north of Water<br>Slacks Lane, Sheffield, S13    | Long Term<br>Option - Green<br>Belt | No          | Available after<br>year 6 | Not achievable | 1.25                          | Greenfield                  |
| Woodhouse | S02502                     | Land to west of Beaver Hill<br>Road, Sheffield, S13      | Long Term<br>Option - Green<br>Belt | No          | Available after<br>year 6 | Not achievable | 2.37                          | Greenfield                  |