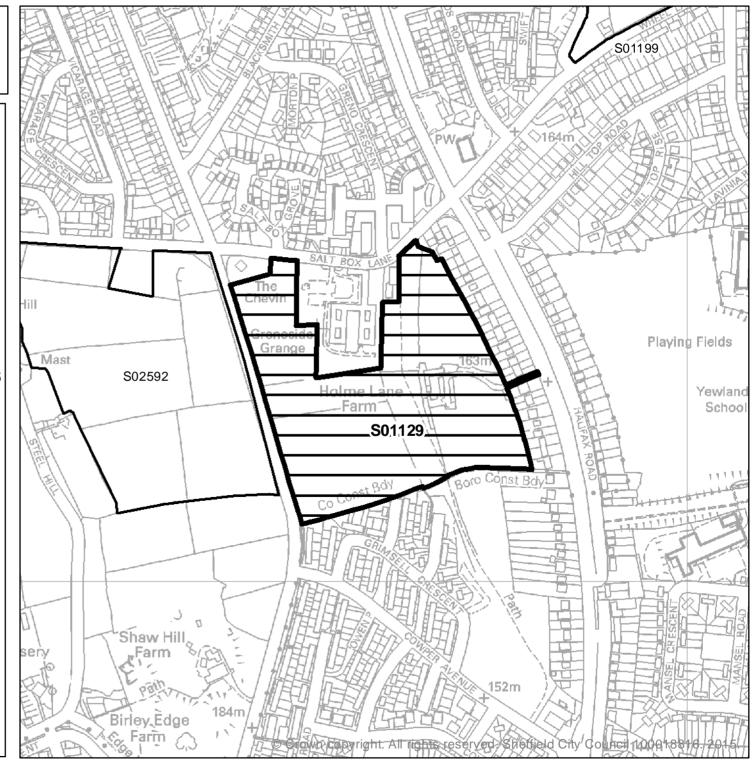

| Ward                        | SHLAA<br>Site<br>Reference | Site Address                                                                             | Planning<br>Status                  | Suitability | Availability                  | Achievability  | Gross<br>Site<br>Area<br>(ha) | Greenfield or<br>Brownfield |
|-----------------------------|----------------------------|------------------------------------------------------------------------------------------|-------------------------------------|-------------|-------------------------------|----------------|-------------------------------|-----------------------------|
| Stocksbridge<br>& Upper Don | S02425                     | Land East of Former<br>Steelworks, Stocksbridge,<br>S36 2TB                              | Long Term<br>Option - Green<br>Belt | No          | Available now                 | Not achievable | 2.01                          | Greenfield                  |
| Stocksbridge<br>& Upper Don | S02453                     | Land east of main road,<br>S35                                                           | Long Term<br>Option - Green<br>Belt | No          | Available now                 | Not achievable | 0.61                          | Greenfield                  |
| Stocksbridge<br>& Upper Don | S02498                     | Land north of Damasel<br>Lane, Wharncliffe Side,<br>Sheffield S35                        | Long Term<br>Option - Green<br>Belt | No          | Available after<br>year 6     | Not achievable | 3.95                          | Greenfield                  |
| Stocksbridge<br>& Upper Don | S02501                     | Land to west of Hollin Bust<br>Farm, Hollin Busk Lane,<br>Stocksbridge, S36              | Long Term<br>Option - Green<br>Belt | No          | Available after<br>year 6     | Not achievable | 0.46                          | Greenfield                  |
| Stocksbridge<br>& Upper Don | S02594                     | Land between junction with<br>Long Lane and Cockshutts<br>Lane, Sheffield, S35 0FX       | Long Term<br>Option - Green<br>Belt | No          | Available now                 | Not achievable | 0.12                          | Greenfield                  |
| West<br>Ecclesfield         | S01129                     | Holme Lane Farm, off Salt<br>Box Lane/ Fox Hill Road,<br>Grenoside, Sheffield, S6<br>1HF | Long Term<br>Option - Green<br>Belt | No          | Available within next 6 years | Not achievable | 7.95                          | Greenfield                  |
| West<br>Ecclesfield         | S01199                     | Land to the north of Wheel<br>Lane, Grenoside, Sheffield,<br>S35 8RN                     | Long Term<br>Option - Green<br>Belt | No          | Available now                 | Not achievable | 6.65                          | Greenfield                  |
| West<br>Ecclesfield         | S01213                     | Land to the south of<br>Springwood Lane, High<br>Green, Sheffield S35 4JQ                | Long Term<br>Option - Green<br>Belt | No          | Available after<br>year 6     | Not achievable | 10.24                         | Greenfield                  |
| West<br>Ecclesfield         | S01218                     | Land off Oak Lodge Road,<br>High Green, Sheffield, S35<br>4QB                            | Long Term<br>Option - Green<br>Belt | No          | Available now                 | Not achievable | 0.54                          | Greenfield                  |
| West<br>Ecclesfield         | S02404                     | Land to west of Greaves<br>Lane, High Green,<br>Sheffield, S35 4GR                       | Long Term<br>Option - Green<br>Belt | No          | Available now                 | Not achievable | 0.85                          | Greenfield                  |