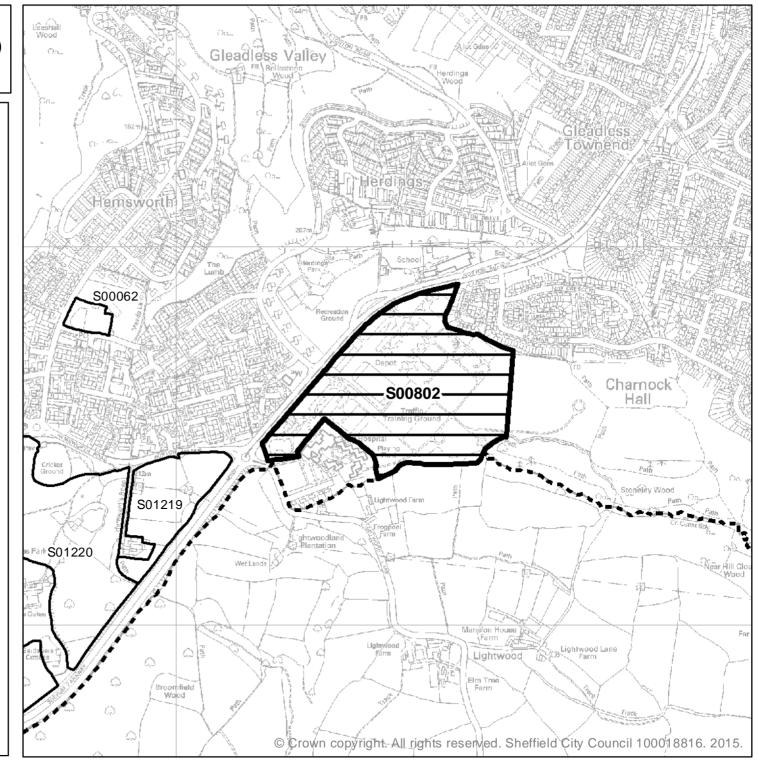

### Site Suggested to the Council in the Green Belt

The suitability of sites in the Green Belt has <u>not</u> been assessed.

The SHLAA does <u>not</u> allocate land for housing development and does <u>not</u> make policy decisions on which sites should be developed.

Ward: Birley Site Reference: S00802 Address: Former Norton Aerodrome, Norton Avenue, Sheffield, S12 2LA Gross Area: 18.81ha

Planning Authority Boundary

Scale: 1:10,000