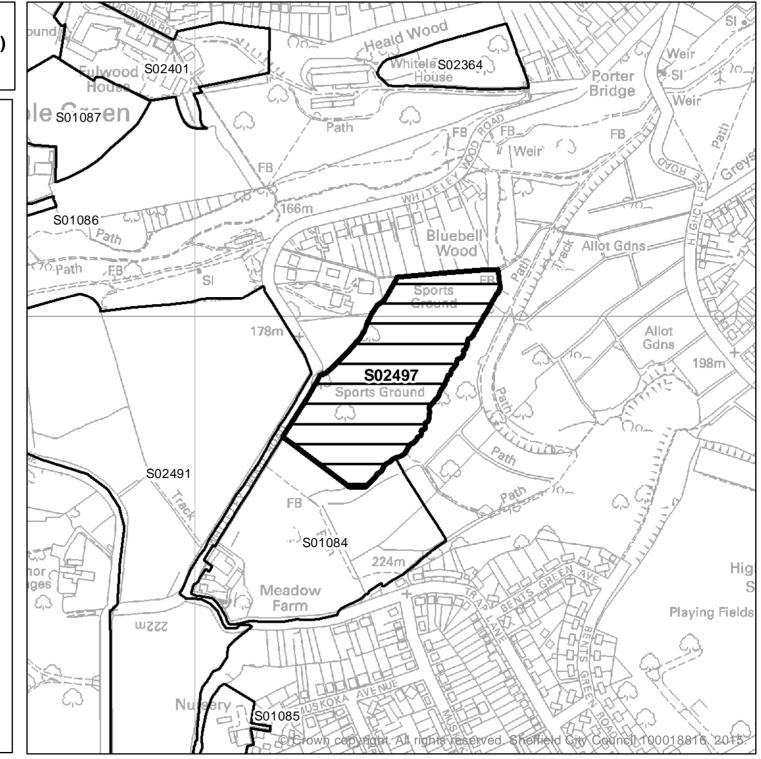

The suitability of sites in the Green Belt has <u>not</u> been assessed.

The SHLAA does <u>not</u> allocate land for housing development and does <u>not</u> make policy decisions on which sites should be developed.

Ward: Ecclesall Site Reference: S01084 Address: Land to east of Whiteley Wood Road, Sheffield, S11 Gross Area: 4.89ha

Planning Authority Boundary

Scale: 1:5,000

Site Suggested to the Council in the Green Belt