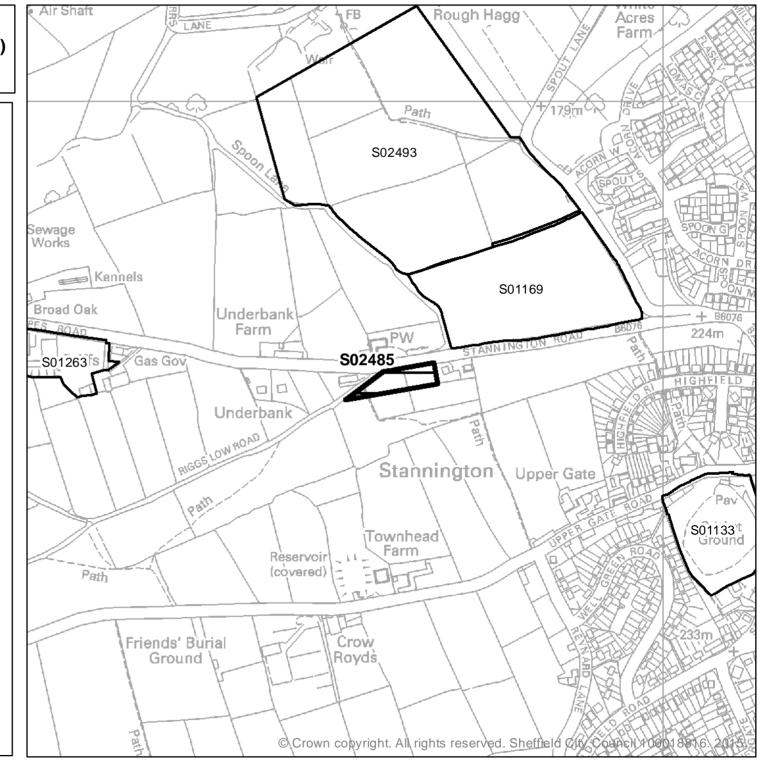

| Ward                       | SHLAA<br>Site<br>Reference | Site Address                                                                        | Planning<br>Status                  | Suitability | Availability                  | Achievability  | Gross<br>Site<br>Area<br>(ha) | Greenfield or<br>Brownfield |
|----------------------------|----------------------------|-------------------------------------------------------------------------------------|-------------------------------------|-------------|-------------------------------|----------------|-------------------------------|-----------------------------|
| Mosborough                 | S02409                     | Land at Haven Farm,<br>Quarry Hill, S12 3XF                                         | Long Term<br>Option - Green<br>Belt | No          | Available within next 6 years | Not achievable | 18.18                         | Greenfield                  |
| Mosborough                 | S02524                     | Land West of Helmsley<br>Avenue Sheffield, Sheffield,<br>S20                        | Long Term<br>Option - Green<br>Belt | No          | Available now                 | Not achievable | 0.35                          | Greenfield                  |
| Richmond                   | S02505                     | Land adjacent to Spinkhill<br>Drive, Sheffield S13                                  | Long Term<br>Option - Green<br>Belt | No          | Available after<br>year 6     | Not achievable | 10.74                         | Greenfield                  |
| Shiregreen &<br>Brightside | S02506                     | Land to rear of Hartley<br>Brook Avenue and Godric<br>Road, Sheffield, S5           | Long Term<br>Option - Green<br>Belt | No          | Available after<br>year 6     | Not achievable | 12.27                         | Greenfield                  |
| Stannington                | S00790                     | Hepworth's Refractory, off<br>Rowell Lane, Loxley,<br>Sheffield, S6 6SX             | Long Term<br>Option - Green<br>Belt | No          | Available now                 | Not achievable | 25.33                         | Greenfield/<br>Brownfield   |
| Stannington                | S01124                     | Land east of South View<br>Rise/ north of Rodney Hill,<br>Loxley, Sheffield, S6 6SG | Long Term<br>Option - Green<br>Belt | No          | Available now                 | Not achievable | 2.08                          | Greenfield                  |
| Stannington                | S01127                     | Land to the south of Loxley<br>Road, Loxley, Sheffield, S6<br>6RR                   | Long Term<br>Option - Green<br>Belt | No          | Available after<br>year 6     | Not achievable | 8.81                          | Greenfield                  |
| Stannington                | S01131                     | Land to the west of Long<br>Lane, Stannington,<br>Sheffield, S6 6ED                 | Long Term<br>Option - Green<br>Belt | No          | Available after<br>year 6     | Not achievable | 14.55                         | Greenfield                  |
| Stannington                | S01169                     | Land Opposite Spout<br>House, Spout Lane,<br>Sheffield S6 6EF                       | Long Term<br>Option - Green<br>Belt | No          | Available after<br>year 6     | Not achievable | 3.29                          | Greenfield                  |
| Stannington                | S01263                     | Griff Works, Stopes Road,<br>Stannington, S6 6BW                                    | Long Term<br>Option - Green<br>Belt | No          | Available now                 | Not achievable | 5.03                          | Greenfield/<br>Brownfield   |

| Ward        | SHLAA<br>Site<br>Reference | Site Address                                                                         | Planning<br>Status                  | Suitability | Availability                  | Achievability  | Gross<br>Site<br>Area<br>(ha) | Greenfield or<br>Brownfield |
|-------------|----------------------------|--------------------------------------------------------------------------------------|-------------------------------------|-------------|-------------------------------|----------------|-------------------------------|-----------------------------|
|             |                            | Land north east side of<br>Worrall Road, Worrall                                     | Long Term<br>Option - Green         |             |                               |                |                               |                             |
| Stannington | S02362                     | Sheffield, S35                                                                       | Belt                                | No          | Available now                 | Not achievable | 13.02                         | Greenfield                  |
| Stannington | S02363                     | Land between Wadsley<br>Grove and 325 Worrall<br>Road, Wadsley, S64BE                | Long Term<br>Option - Green<br>Belt | No          | Available now                 | Not achievable | 0.15                          | Greenfield                  |
| Stannington | S02391                     | Land off Boggard Lane,<br>Worrall, S35                                               | Long Term<br>Option - Green<br>Belt | No          | Available within next 6 years | Not achievable | 8.12                          | Greenfield                  |
| Stannington | S02400                     | Land to West of France<br>Road, Loxley, Sheffield, S6                                | Long Term<br>Option - Green<br>Belt | No          | Available now                 | Not achievable | 3.38                          | Greenfield                  |
| Stannington | S02421                     | Land off Kirk Edge Road,<br>Worrall, Sheffield, S35                                  | Long Term<br>Option - Green<br>Belt | No          | Available now                 | Not achievable | 1.44                          | Greenfield                  |
| Stannington | S02430                     | Land at Little Parkside<br>Farm, Parkside Lane,<br>Stannington, Sheffield, S6<br>6ED | Long Term<br>Option - Green<br>Belt | No          | Available now                 | Not achievable | 1.71                          | Greenfield/<br>Brownfield   |
| Stannington | S02433                     | land opposite 114 Long<br>Lane, Worrall S35 0AF                                      | Long Term<br>Option - Green<br>Belt | No          | Available now                 | Not achievable | 4.6                           | Greenfield                  |
| Stannington | S02439                     | Mount View Farm,<br>Sykehouse Lane, Sheffield<br>S6 6HG                              | Long Term<br>Option - Green<br>Belt | No          | Available now                 | Not achievable | 1.23                          | Greenfield/<br>Brownfield   |
| Stannington | S02485                     | Land to west of 823<br>Stannington Road,<br>Sheffield, S6 6AP                        | Long Term<br>Option - Green<br>Belt | No          | Available now                 | Not achievable | 0.27                          | Greenfield                  |
| Stannington | S02493                     | Land off Spout Lane,<br>Sheffield, S6                                                | Long Term<br>Option - Green<br>Belt | No          | Available after<br>year 6     | Not achievable | 8.32                          | Greenfield                  |