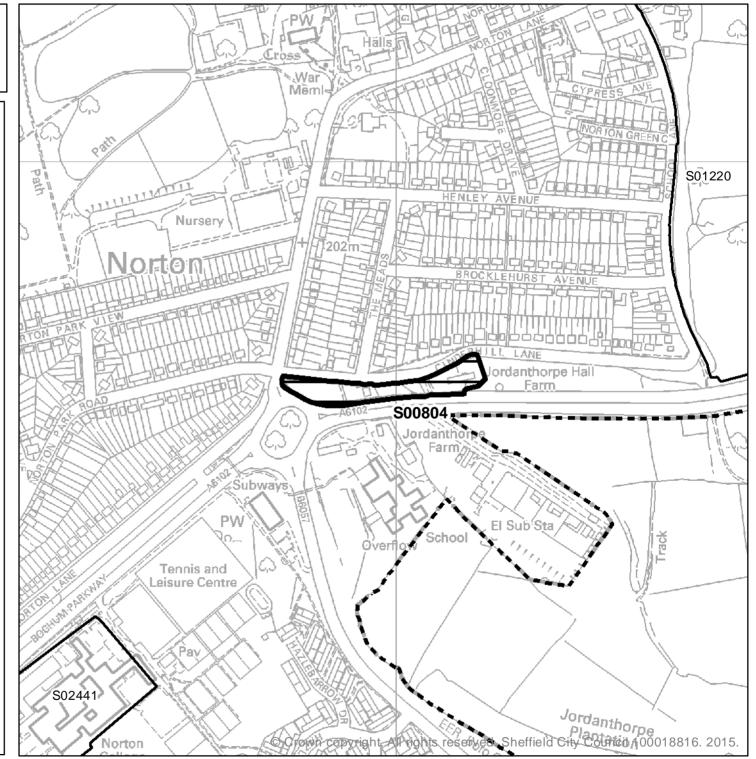

| Ward    | SHLAA<br>Site<br>Reference | Site Address                                                                     | Planning<br>Status                                                                                                               | Suitability                           | Availability                  | Achievability  | Gross<br>Site<br>Area<br>(ha) | Greenfield or<br>Brownfield |
|---------|----------------------------|----------------------------------------------------------------------------------|----------------------------------------------------------------------------------------------------------------------------------|---------------------------------------|-------------------------------|----------------|-------------------------------|-----------------------------|
| Birley  | S00802                     | Former Norton Aerodrome,<br>Norton Avenue, Sheffield,<br>S12 2LA                 | Long Term<br>Option - Green<br>Belt                                                                                              | No                                    | Available after<br>year 6     | Not achievable | 18.81                         | Greenfield/<br>Brownfield   |
| Birley  | S00803                     | Land Adjacent The Old<br>Dairy, 8 White Lane<br>Gleadless, Sheffield, S12<br>3GB | Long Term<br>Option - Green<br>Belt                                                                                              | No                                    | Available now                 | Not achievable | 11.65                         | Greenfield                  |
| Birley  | S02451                     | 1 and 3 Birley Lane,<br>sheffield, S12 3BP                                       | Long Term<br>Option - Green<br>Belt                                                                                              | No                                    | Available now                 | Not achievable | 0.35                          | Greenfield/<br>Brownfield   |
| Birley  | S02503                     | Carterhall Recreation<br>Ground, Carter Hall Lane,<br>Sheffield, S12 3HS         | Long Term<br>Option - Green<br>Belt                                                                                              | No                                    | Available after<br>year 6     | Not achievable | 3.99                          | Greenfield                  |
| Birley  | S02672                     | Curtilage Of The Cottage 5<br>Birley Lane Sheffield S12<br>3BP                   | Full<br>permission but<br>not started<br>(site has<br>permission for<br>1 dwelling,<br>application<br>reference<br>14/04554/FUL) | Yes but<br>with policy<br>constraints | Available now                 | Highly likely  | 0.11                          | Brownfield                  |
| Crookes | S02383                     | Land next To 727<br>Manchester Road<br>Crosspool Sheffield S10<br>5DQ            | Long Term<br>Option - Green<br>Belt                                                                                              | No                                    | Available now                 | Not achievable | 1.24                          | Greenfield                  |
| Darnall | S02303                     | Sports Ground, 630 Prince<br>Of Wales Road, Sheffield,<br>S9 4ER                 | Long Term<br>Option - Green<br>Belt                                                                                              | No                                    | Available now                 |                | 3.56                          | Greenfield                  |
| Darnall | S02407                     | Land at Handsworth Hall<br>Farm, S13 9AG                                         | Long Term<br>Option - Green<br>Belt                                                                                              | No                                    | Available within next 6 years | Not achievable | 65.52                         | Greenfield                  |