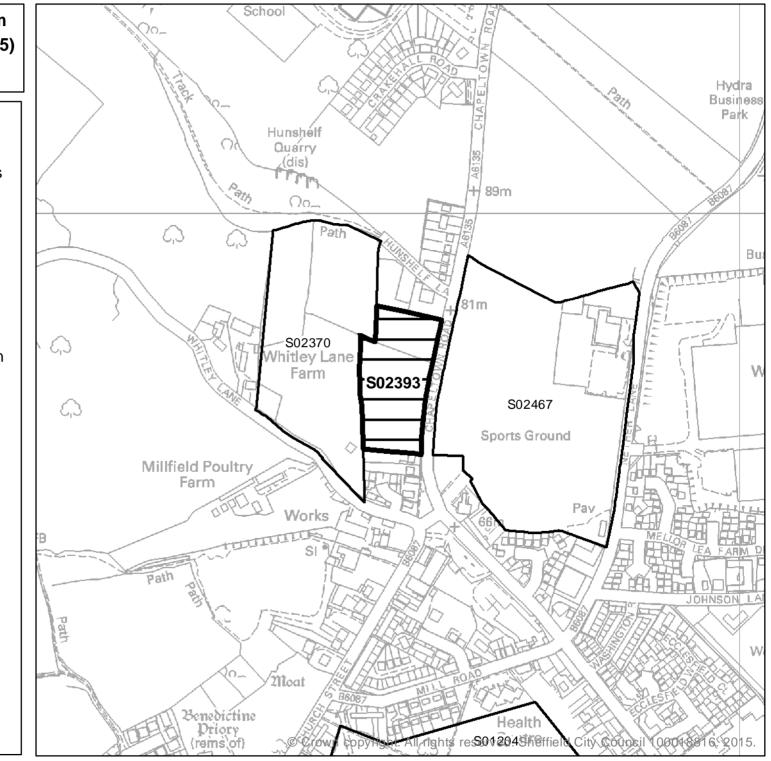

Ward: East Ecclesfield Site Reference: S02393 Address: Land between 19-79 Chapeltown Road,Sheffield, S35 3WD Gross Area: 1.59ha

Scale: 1:5,000

Ward: East Ecclesfield Site Reference: S02467 Address: Shardlow Sports Ground, Nether Lane, Ecclesfield, S35 9ZX Gross Area: 7.41ha

Planning Authority Boundary

Scale: 1:5,000

Site Suggested to the Council in the Green Belt