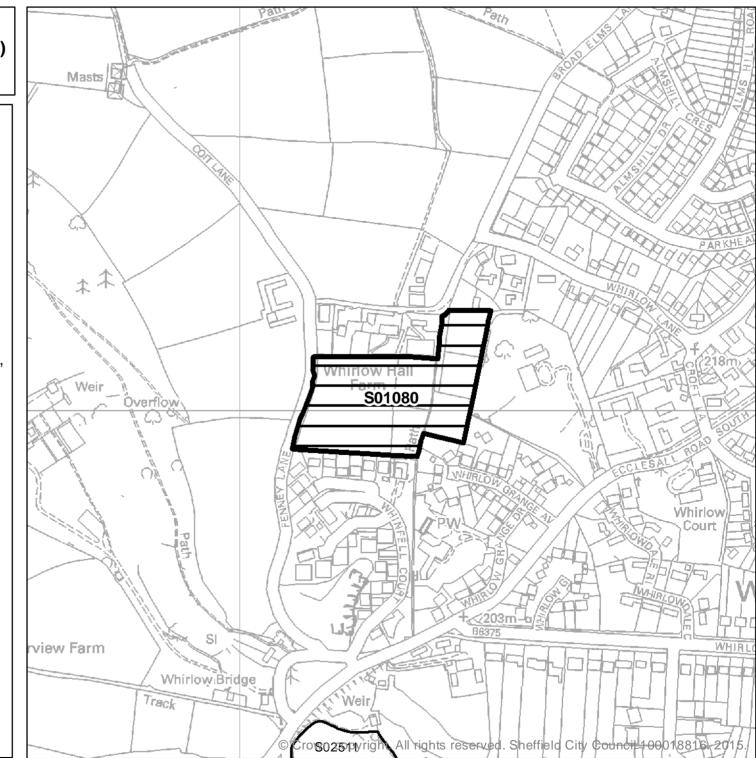

Ward: Dore and Totley Site Reference: S01080 Address: Land adjoining Whirlow Hall Farm, off Fenney Lane, Whirlow, Sheffield, S11 Gross Area: 3.03ha

Planning Authority Boundary

300 Metres

Scale: 1:5,000 0 50 100 200