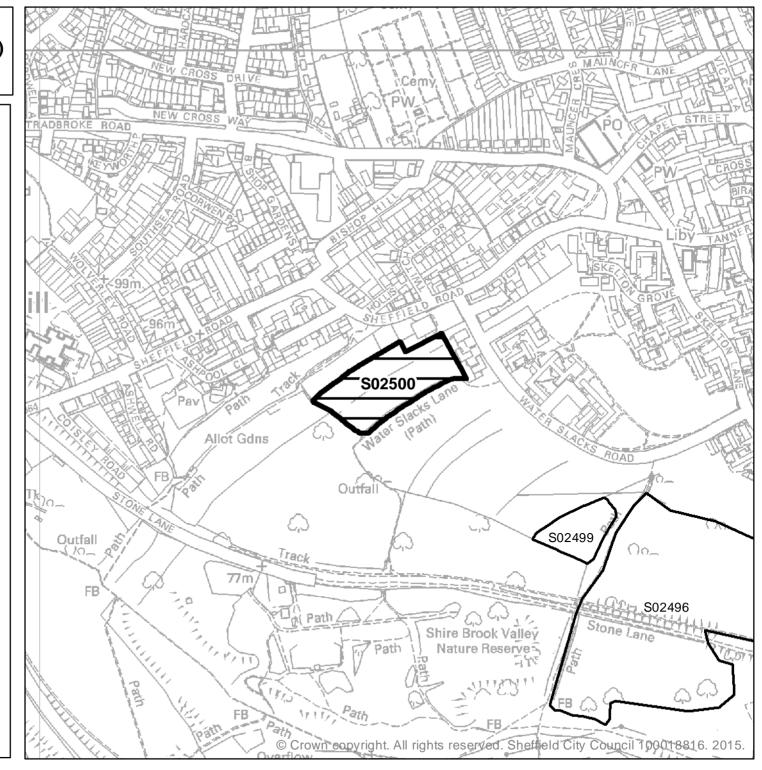

| Ward      | SHLAA<br>Site<br>Reference | Site Address                                             | Planning<br>Status                  | Suitability | Availability              | Achievability  | Gross<br>Site<br>Area<br>(ha) | Greenfield or<br>Brownfield |
|-----------|----------------------------|----------------------------------------------------------|-------------------------------------|-------------|---------------------------|----------------|-------------------------------|-----------------------------|
|           |                            | Allotments off Handsworth                                | Long Term                           |             |                           |                |                               |                             |
|           |                            | Road, Handsworth,                                        | Option - Green                      |             | Available within          |                |                               |                             |
| Woodhouse | S01119                     | Sheffield, S13 9BZ                                       | Belt                                | No          | next 6 years              | Not achievable | 3.95                          | Greenfield                  |
|           |                            | Orchard Field behind                                     | Long Term                           |             |                           |                |                               |                             |
|           |                            | Handsworth Grange Road,                                  | Option - Green                      |             |                           |                |                               |                             |
| Woodhouse | S01120                     | Handsworth, Sheffield, S13                               | Belt                                | No          | Available now             | Not achievable | 0.52                          | Greenfield                  |
| Woodhouse | S02468                     | Shirebrook Fields, Spa<br>Lane, Sheffield, S13           | Long Term<br>Option - Green<br>Belt | No          | Available now             | Not achievable | 3.02                          | Greenfield                  |
| Woodhouse | S02496                     | Land off Stone Lane,<br>Sheffield, S13                   | Long Term<br>Option - Green<br>Belt | No          | Available after<br>year 6 | Not achievable | 5.84                          | Greenfield                  |
| Woodhouse | S02499                     | Site to south of Water<br>Slacks Road, Sheffield,<br>S13 | Long Term<br>Option - Green<br>Belt | No          | Available after<br>year 6 | Not achievable | 0.51                          | Greenfield                  |
| Woodhouse | S02500                     | Land to north of Water<br>Slacks Lane, Sheffield, S13    | Long Term<br>Option - Green<br>Belt | No          | Available after<br>year 6 | Not achievable | 1.25                          | Greenfield                  |
| Woodhouse | S02502                     | Land to west of Beaver Hill<br>Road, Sheffield, S13      | Long Term<br>Option - Green<br>Belt | No          | Available after<br>year 6 | Not achievable | 2.37                          | Greenfield                  |