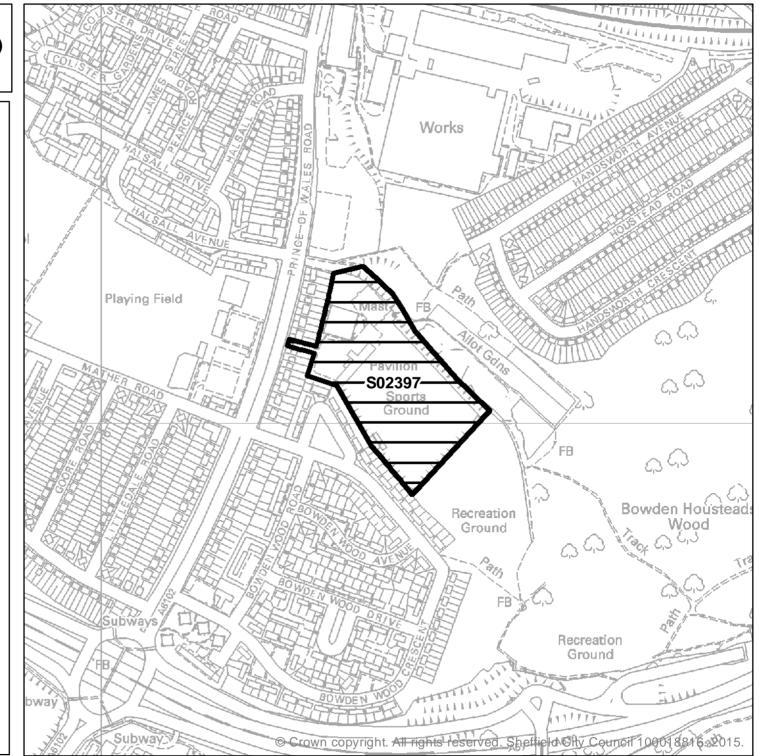

Ward: Darnall Site Reference: S02397 Address: Sports Ground, 630 Prince Of Wales Road, Sheffield, S9 4ER Gross Area: 3.56ha

Planning Authority Boundary

Scale: 1:5,000

### Site Suggested to the Council in the Green Belt

The suitability of sites in the Green Belt has <u>not</u> been assessed.

The SHLAA does <u>not</u> allocate land for housing development and does <u>not</u> make policy decisions on which sites should be developed.

Ward: Darnall Site Reference: S02407 Address: Land at Handsworth Hall Farm, S13 9AG Gross Area: 65.52ha

Scale: 1:10,000