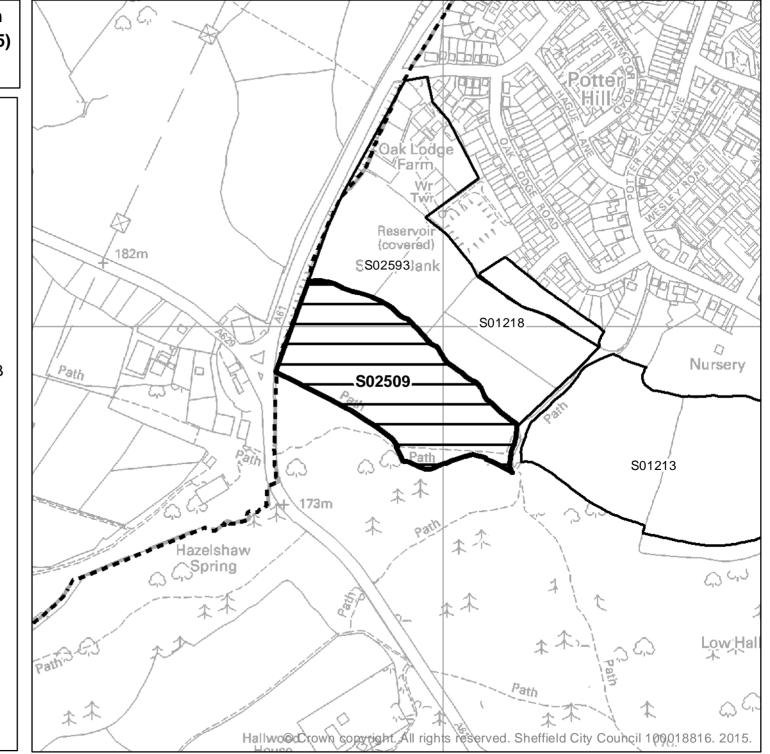

| Ward                | SHLAA<br>Site<br>Reference | Site Address                                                                           | Planning<br>Status                  | Suitability | Availability              | Achievability  | Gross<br>Site<br>Area<br>(ha) | Greenfield or<br>Brownfield |
|---------------------|----------------------------|----------------------------------------------------------------------------------------|-------------------------------------|-------------|---------------------------|----------------|-------------------------------|-----------------------------|
| West                |                            | Land North Cinder Hill                                                                 | Long Term<br>Option - Green         |             | Available after           |                |                               |                             |
| Ecclesfield         | S02494                     | Lane, Sheffield, S35                                                                   | Belt                                | No          | year 6                    | Not achievable | 11.38                         | Greenfield                  |
| West<br>Ecclesfield | S02509                     | Field Opposite Crown<br>Filling Station, Potter Hill<br>Lane, Sheffield, S35 4QB       | Long Term<br>Option - Green<br>Belt | No          | Available now             | Not achievable | 4.13                          | Greenfield                  |
| West<br>Ecclesfield | S02592                     | Land Fronting Skew Hill<br>Lane and Fox Hill Road,<br>Grenoside, Sheffield, S35<br>8QW | Long Term<br>Option - Green<br>Belt | No          | Available now             | Not achievable | 8.89                          | Greenfield/<br>Brownfield   |
| West<br>Ecclesfield | S02593                     | Oak Lodge Farm,<br>Thompson Hill, High Green,<br>Sheffield, S35 4JT                    | Long Term<br>Option - Green<br>Belt | No          | Available now             | Not achievable | 6.4                           | Greenfield/<br>Brownfield   |
| West<br>Ecclesfield | S02600                     | Land to East of Horbury<br>Lane, Sheffield, S35 1UB                                    | Long Term<br>Option - Green<br>Belt | No          | Available now             | Not achievable | 2.5                           | Greenfield                  |
| West<br>Ecclesfield | S02601                     | Land to South of Horbury<br>Lane, Sheffield S35 1UB                                    | Long Term<br>Option - Green<br>Belt | No          | Available now             | Not achievable | 6.23                          | Greenfield/<br>Brownfield   |
| Woodhouse           | S01104                     | Land to the east of Bramley<br>Lane/ Ritchworth Road,<br>Handsworth, Sheffield, S13    | Long Term<br>Option - Green<br>Belt | No          | Available after<br>vear 6 | Not achievable | 5.42                          | Greenfield                  |
| Woodhouse           | S01105                     | Land to west of Beaver Hill<br>Road/ Beaver Avenue,<br>Handsworth, Sheffield, S13      | Long Term<br>Option - Green<br>Belt | No          | Available after<br>year 6 | Not achievable | 29.42                         | Greenfield                  |
| Woodhouse           | S01118                     | Sports Field behind<br>Handsworth Grange Road,<br>Handsworth, Sheffield, S13<br>9BZ    | Long Term<br>Option - Green<br>Belt | No          | Available now             | Not achievable | 1.81                          | Greenfield                  |

| Ward                        | SHLAA<br>Site<br>Reference | Site Address                                                                             | Planning<br>Status                  | Suitability | Availability                  | Achievability  | Gross<br>Site<br>Area<br>(ha) | Greenfield or<br>Brownfield |
|-----------------------------|----------------------------|------------------------------------------------------------------------------------------|-------------------------------------|-------------|-------------------------------|----------------|-------------------------------|-----------------------------|
| Stocksbridge<br>& Upper Don | S02425                     | Land East of Former<br>Steelworks, Stocksbridge,<br>S36 2TB                              | Long Term<br>Option - Green<br>Belt | No          | Available now                 | Not achievable | 2.01                          | Greenfield                  |
| Stocksbridge<br>& Upper Don | S02453                     | Land east of main road,<br>S35                                                           | Long Term<br>Option - Green<br>Belt | No          | Available now                 | Not achievable | 0.61                          | Greenfield                  |
| Stocksbridge<br>& Upper Don | S02498                     | Land north of Damasel<br>Lane, Wharncliffe Side,<br>Sheffield S35                        | Long Term<br>Option - Green<br>Belt | No          | Available after<br>year 6     | Not achievable | 3.95                          | Greenfield                  |
| Stocksbridge<br>& Upper Don | S02501                     | Land to west of Hollin Bust<br>Farm, Hollin Busk Lane,<br>Stocksbridge, S36              | Long Term<br>Option - Green<br>Belt | No          | Available after<br>year 6     | Not achievable | 0.46                          | Greenfield                  |
| Stocksbridge<br>& Upper Don | S02594                     | Land between junction with<br>Long Lane and Cockshutts<br>Lane, Sheffield, S35 0FX       | Long Term<br>Option - Green<br>Belt | No          | Available now                 | Not achievable | 0.12                          | Greenfield                  |
| West<br>Ecclesfield         | S01129                     | Holme Lane Farm, off Salt<br>Box Lane/ Fox Hill Road,<br>Grenoside, Sheffield, S6<br>1HF | Long Term<br>Option - Green<br>Belt | No          | Available within next 6 years | Not achievable | 7.95                          | Greenfield                  |
| West<br>Ecclesfield         | S01199                     | Land to the north of Wheel<br>Lane, Grenoside, Sheffield,<br>S35 8RN                     | Long Term<br>Option - Green<br>Belt | No          | Available now                 | Not achievable | 6.65                          | Greenfield                  |
| West<br>Ecclesfield         | S01213                     | Land to the south of<br>Springwood Lane, High<br>Green, Sheffield S35 4JQ                | Long Term<br>Option - Green<br>Belt | No          | Available after<br>year 6     | Not achievable | 10.24                         | Greenfield                  |
| West<br>Ecclesfield         | S01218                     | Land off Oak Lodge Road,<br>High Green, Sheffield, S35<br>4QB                            | Long Term<br>Option - Green<br>Belt | No          | Available now                 | Not achievable | 0.54                          | Greenfield                  |
| West<br>Ecclesfield         | S02404                     | Land to west of Greaves<br>Lane, High Green,<br>Sheffield, S35 4GR                       | Long Term<br>Option - Green<br>Belt | No          | Available now                 | Not achievable | 0.85                          | Greenfield                  |