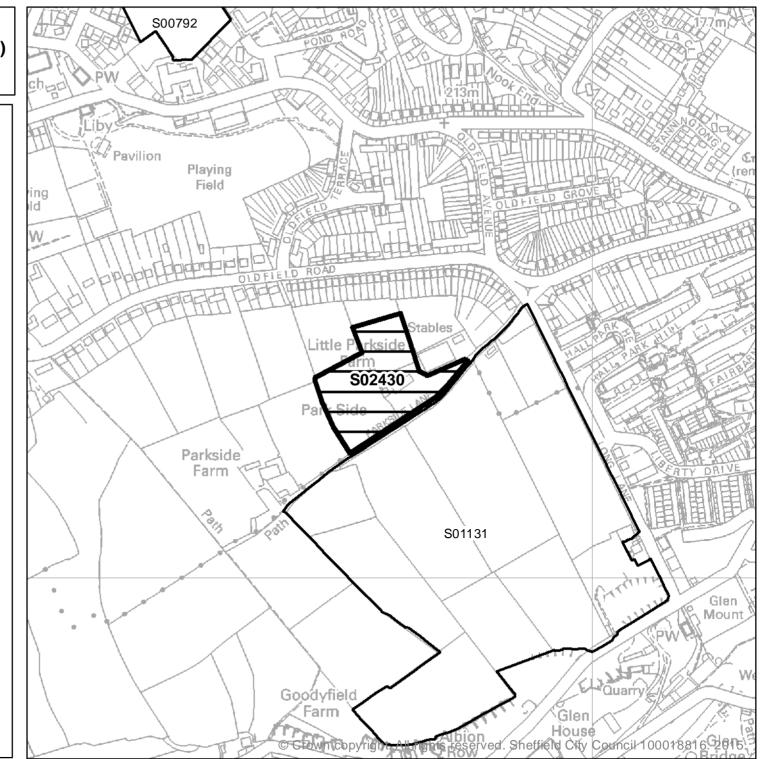

| Ward                      | SHLAA<br>Site<br>Reference | Site Address                                                                                             | Planning<br>Status                          | Suitability | Availability                                      | Achievability  | Gross<br>Site<br>Area<br>(ha) | Greenfield or<br>Brownfield |
|---------------------------|----------------------------|----------------------------------------------------------------------------------------------------------|---------------------------------------------|-------------|---------------------------------------------------|----------------|-------------------------------|-----------------------------|
|                           |                            | Land of Blackbrook Road,                                                                                 | Long Term<br>Option - Green                 |             |                                                   |                |                               |                             |
| Fulwood                   | S02390                     | S10 4PA                                                                                                  | Belt                                        | No          | Available now                                     | Not achievable | 3.14                          | Greenfield                  |
|                           |                            | Fields alongside A57<br>Manchester Rd, Crosspool,                                                        | Long Term<br>Option - Green                 |             |                                                   |                |                               |                             |
| Fulwood                   | S02436                     | Sheffield, S10                                                                                           | Belt                                        | No          | Available now                                     | Not achievable | 26.35                         | Greenfield                  |
| Fulwood                   | S02454                     | Land at Lodge Moor Road,<br>Sheffield, S10 4LU                                                           | Long Term<br>Option - Green<br>Belt         | No          | Available now                                     | Not achievable | 7.01                          | Greenfield                  |
| Fulwood                   | S02456                     | Land to the south of Lodge<br>Moor Road, Sheffield, S10<br>4LU                                           | Long Term<br>Option - Green<br>Belt         | No          | Available now                                     | Not achievable | 2.26                          | Greenfield                  |
| Graves Park               | S02430                     | Land off Cinderhill Lane,<br>Norton, Sheffield S8 8JA                                                    | Long Term<br>Option - Green<br>Belt         | No          | Available now                                     | Not achievable | 0.74                          | Greenfield                  |
| Graves Park               | S01219                     | Field To The West Of<br>Bochum Parkway And<br>South Of Norton Avenue,<br>Sheffield, S14 1BP              | Long Term<br>Option - Green<br>Belt         | No          | Available now                                     | Not achievable | 4.85                          | Greenfield                  |
|                           |                            | Oakes Park off Bochum<br>Parkway, Norton, Sheffield,                                                     | Long Term<br>Option - Green                 | Ne          |                                                   | Netestievelle  |                               |                             |
| Graves Park<br>Mosborough | S01220<br>S00805           | S8 8BA<br>Land to the South of<br>Mosborough Moor and East<br>of Rose Hill Avenue,<br>Sheffield, S20 5AY | Belt<br>Long Term<br>Option - Green<br>Belt | No          | Available now<br>Available within<br>next 6 years | Not achievable | <u>27.88</u><br>4.81          | Greenfield                  |
| Mosborough                | S01056                     | Land to west of Elm<br>Crescent, Mosborough,<br>Sheffield, S20 5AS                                       | Long Term<br>Option - Green<br>Belt         | No          | Available now                                     | Not achievable | 23.19                         | Greenfield                  |

| Ward        | SHLAA<br>Site<br>Reference | Site Address                                                                         | Planning<br>Status                  | Suitability | Availability                  | Achievability  | Gross<br>Site<br>Area<br>(ha) | Greenfield or<br>Brownfield |
|-------------|----------------------------|--------------------------------------------------------------------------------------|-------------------------------------|-------------|-------------------------------|----------------|-------------------------------|-----------------------------|
|             |                            | Land north east side of<br>Worrall Road, Worrall                                     | Long Term<br>Option - Green         |             |                               |                |                               |                             |
| Stannington | S02362                     | Sheffield, S35                                                                       | Belt                                | No          | Available now                 | Not achievable | 13.02                         | Greenfield                  |
| Stannington | S02363                     | Land between Wadsley<br>Grove and 325 Worrall<br>Road, Wadsley, S64BE                | Long Term<br>Option - Green<br>Belt | No          | Available now                 | Not achievable | 0.15                          | Greenfield                  |
| Stannington | S02391                     | Land off Boggard Lane,<br>Worrall, S35                                               | Long Term<br>Option - Green<br>Belt | No          | Available within next 6 years | Not achievable | 8.12                          | Greenfield                  |
| Stannington | S02400                     | Land to West of France<br>Road, Loxley, Sheffield, S6                                | Long Term<br>Option - Green<br>Belt | No          | Available now                 | Not achievable | 3.38                          | Greenfield                  |
| Stannington | S02421                     | Land off Kirk Edge Road,<br>Worrall, Sheffield, S35                                  | Long Term<br>Option - Green<br>Belt | No          | Available now                 | Not achievable | 1.44                          | Greenfield                  |
| Stannington | S02430                     | Land at Little Parkside<br>Farm, Parkside Lane,<br>Stannington, Sheffield, S6<br>6ED | Long Term<br>Option - Green<br>Belt | No          | Available now                 | Not achievable | 1.71                          | Greenfield/<br>Brownfield   |
| Stannington | S02433                     | land opposite 114 Long<br>Lane, Worrall S35 0AF                                      | Long Term<br>Option - Green<br>Belt | No          | Available now                 | Not achievable | 4.6                           | Greenfield                  |
| Stannington | S02439                     | Mount View Farm,<br>Sykehouse Lane, Sheffield<br>S6 6HG                              | Long Term<br>Option - Green<br>Belt | No          | Available now                 | Not achievable | 1.23                          | Greenfield/<br>Brownfield   |
| Stannington | S02485                     | Land to west of 823<br>Stannington Road,<br>Sheffield, S6 6AP                        | Long Term<br>Option - Green<br>Belt | No          | Available now                 | Not achievable | 0.27                          | Greenfield                  |
| Stannington | S02493                     | Land off Spout Lane,<br>Sheffield, S6                                                | Long Term<br>Option - Green<br>Belt | No          | Available after<br>year 6     | Not achievable | 8.32                          | Greenfield                  |