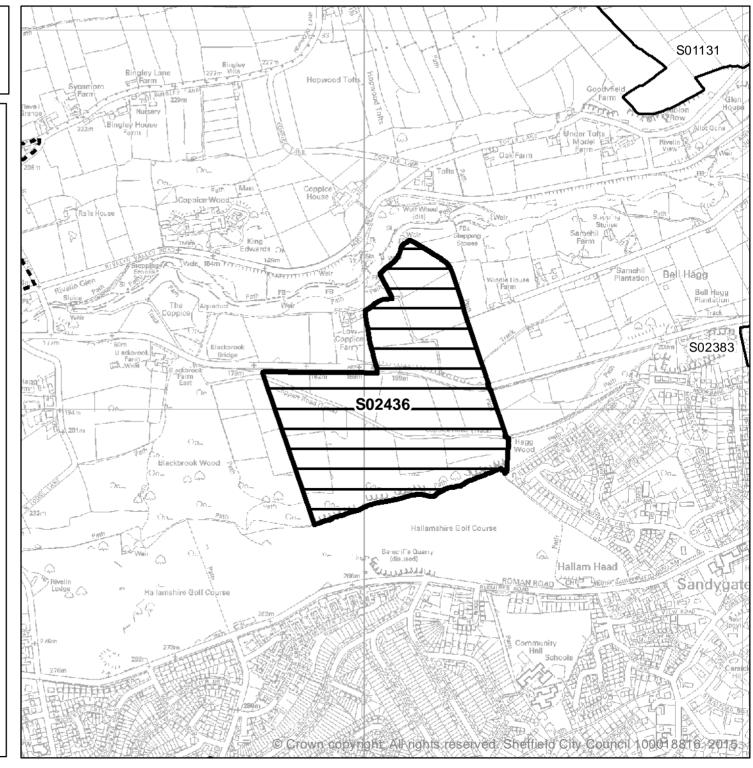

| Ward                      | SHLAA<br>Site<br>Reference | Site Address                                                                                             | Planning<br>Status                          | Suitability | Availability                                      | Achievability  | Gross<br>Site<br>Area<br>(ha) | Greenfield or<br>Brownfield |
|---------------------------|----------------------------|----------------------------------------------------------------------------------------------------------|---------------------------------------------|-------------|---------------------------------------------------|----------------|-------------------------------|-----------------------------|
|                           |                            | Land of Blackbrook Road,                                                                                 | Long Term<br>Option - Green                 |             |                                                   |                |                               |                             |
| Fulwood                   | S02390                     | S10 4PA                                                                                                  | Belt                                        | No          | Available now                                     | Not achievable | 3.14                          | Greenfield                  |
|                           |                            | Fields alongside A57<br>Manchester Rd, Crosspool,                                                        | Long Term<br>Option - Green                 |             |                                                   |                |                               |                             |
| Fulwood                   | S02436                     | Sheffield, S10                                                                                           | Belt                                        | No          | Available now                                     | Not achievable | 26.35                         | Greenfield                  |
| Fulwood                   | S02454                     | Land at Lodge Moor Road,<br>Sheffield, S10 4LU                                                           | Long Term<br>Option - Green<br>Belt         | No          | Available now                                     | Not achievable | 7.01                          | Greenfield                  |
| Fulwood                   | S02456                     | Land to the south of Lodge<br>Moor Road, Sheffield, S10<br>4LU                                           | Long Term<br>Option - Green<br>Belt         | No          | Available now                                     | Not achievable | 2.26                          | Greenfield                  |
| Graves Park               | S02430                     | Land off Cinderhill Lane,<br>Norton, Sheffield S8 8JA                                                    | Long Term<br>Option - Green<br>Belt         | No          | Available now                                     | Not achievable | 0.74                          | Greenfield                  |
| Graves Park               | S01219                     | Field To The West Of<br>Bochum Parkway And<br>South Of Norton Avenue,<br>Sheffield, S14 1BP              | Long Term<br>Option - Green<br>Belt         | No          | Available now                                     | Not achievable | 4.85                          | Greenfield                  |
|                           |                            | Oakes Park off Bochum<br>Parkway, Norton, Sheffield,                                                     | Long Term<br>Option - Green                 | Ne          |                                                   | Netestievelle  |                               |                             |
| Graves Park<br>Mosborough | S01220<br>S00805           | S8 8BA<br>Land to the South of<br>Mosborough Moor and East<br>of Rose Hill Avenue,<br>Sheffield, S20 5AY | Belt<br>Long Term<br>Option - Green<br>Belt | No          | Available now<br>Available within<br>next 6 years | Not achievable | <u>27.88</u><br>4.81          | Greenfield                  |
| Mosborough                | S01056                     | Land to west of Elm<br>Crescent, Mosborough,<br>Sheffield, S20 5AS                                       | Long Term<br>Option - Green<br>Belt         | No          | Available now                                     | Not achievable | 23.19                         | Greenfield                  |