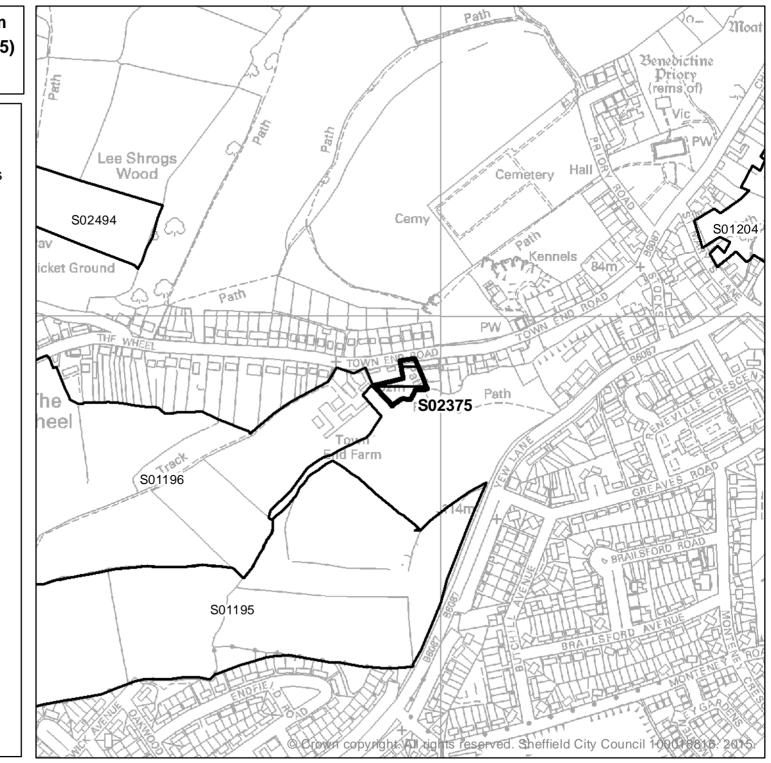

# Site Suggested to the Council in the Green Belt

The suitability of sites in the Green Belt has <u>not</u> been assessed.

The SHLAA does <u>not</u> allocate land for housing development and does <u>not</u> make policy decisions on which sites should be developed.

Ward: East Ecclesfield Site Reference: S02375 Address: 75-103 Town End Road, Ecclesfield, S35 9YX Gross Area: 0.2ha