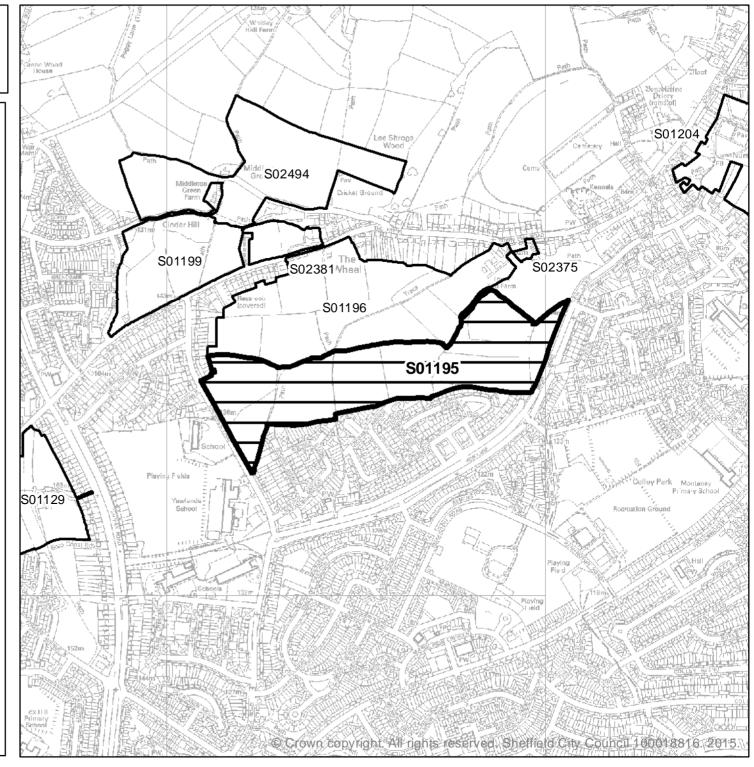

Ward: East Ecclesfield Site Reference: S01195 Address: Land between Creswick Lane and Yew Lane, Ecclesfield, Sheffield, S35 Gross Area: 16.44ha

Scale: 1:10,000

0 100 200 400 600 Metres

### Site Suggested to the Council in the Green Belt

The suitability of sites in the Green Belt has <u>not</u> been assessed.

The SHLAA does <u>not</u> allocate land for housing development and does <u>not</u> make policy decisions on which sites should be developed.

Ward: East Ecclesfield Site Reference: S01196 Address: Land off Wheel Lane, Ecclesfield, Sheffield, S35 Gross Area: 15.77ha

Planning Authority Boundary

Scale: 1:5,000