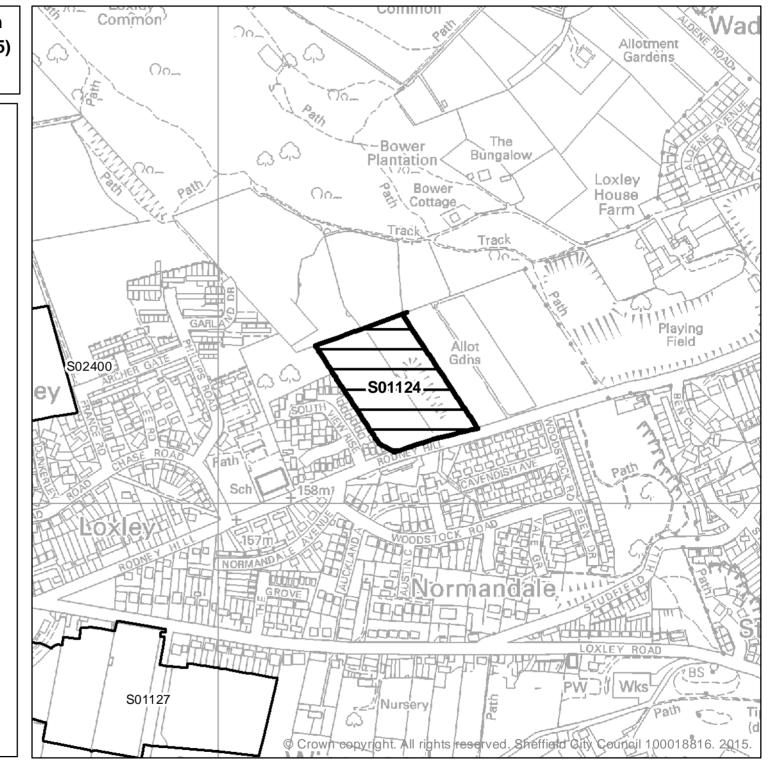

| Ward                       | SHLAA<br>Site<br>Reference | Site Address                                                                        | Planning<br>Status                  | Suitability | Availability                  | Achievability  | Gross<br>Site<br>Area<br>(ha) | Greenfield or<br>Brownfield |
|----------------------------|----------------------------|-------------------------------------------------------------------------------------|-------------------------------------|-------------|-------------------------------|----------------|-------------------------------|-----------------------------|
| Mosborough                 | S02409                     | Land at Haven Farm,<br>Quarry Hill, S12 3XF                                         | Long Term<br>Option - Green<br>Belt | No          | Available within next 6 years | Not achievable | 18.18                         | Greenfield                  |
| Mosborough                 | S02524                     | Land West of Helmsley<br>Avenue Sheffield, Sheffield,<br>S20                        | Long Term<br>Option - Green<br>Belt | No          | Available now                 | Not achievable | 0.35                          | Greenfield                  |
| Richmond                   | S02505                     | Land adjacent to Spinkhill<br>Drive, Sheffield S13                                  | Long Term<br>Option - Green<br>Belt | No          | Available after<br>year 6     | Not achievable | 10.74                         | Greenfield                  |
| Shiregreen &<br>Brightside | S02506                     | Land to rear of Hartley<br>Brook Avenue and Godric<br>Road, Sheffield, S5           | Long Term<br>Option - Green<br>Belt | No          | Available after<br>year 6     | Not achievable | 12.27                         | Greenfield                  |
| Stannington                | S00790                     | Hepworth's Refractory, off<br>Rowell Lane, Loxley,<br>Sheffield, S6 6SX             | Long Term<br>Option - Green<br>Belt | No          | Available now                 | Not achievable | 25.33                         | Greenfield/<br>Brownfield   |
| Stannington                | S01124                     | Land east of South View<br>Rise/ north of Rodney Hill,<br>Loxley, Sheffield, S6 6SG | Long Term<br>Option - Green<br>Belt | No          | Available now                 | Not achievable | 2.08                          | Greenfield                  |
| Stannington                | S01127                     | Land to the south of Loxley<br>Road, Loxley, Sheffield, S6<br>6RR                   | Long Term<br>Option - Green<br>Belt | No          | Available after<br>year 6     | Not achievable | 8.81                          | Greenfield                  |
| Stannington                | S01131                     | Land to the west of Long<br>Lane, Stannington,<br>Sheffield, S6 6ED                 | Long Term<br>Option - Green<br>Belt | No          | Available after<br>year 6     | Not achievable | 14.55                         | Greenfield                  |
| Stannington                | S01169                     | Land Opposite Spout<br>House, Spout Lane,<br>Sheffield S6 6EF                       | Long Term<br>Option - Green<br>Belt | No          | Available after<br>year 6     | Not achievable | 3.29                          | Greenfield                  |
| Stannington                | S01263                     | Griff Works, Stopes Road,<br>Stannington, S6 6BW                                    | Long Term<br>Option - Green<br>Belt | No          | Available now                 | Not achievable | 5.03                          | Greenfield/<br>Brownfield   |