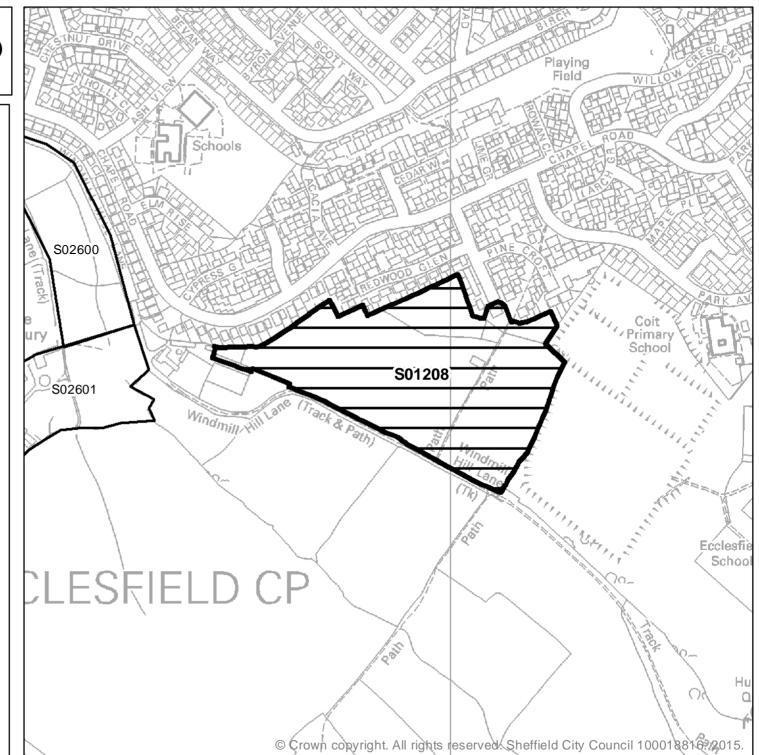

Ward: East Ecclesfield Site Reference: S01208 Address: Land to the south of Chapel Road, Chapeltown, Sheffield, S35 1EF Gross Area: 6.55ha

Planning Authority Boundary

Scale: 1:5,000

Site Suggested to the Council in the Green Belt

The suitability of sites in the Green Belt has <u>not</u> been assessed.

The SHLAA does <u>not</u> allocate land for housing development and does <u>not</u> make policy decisions on which sites should be developed.