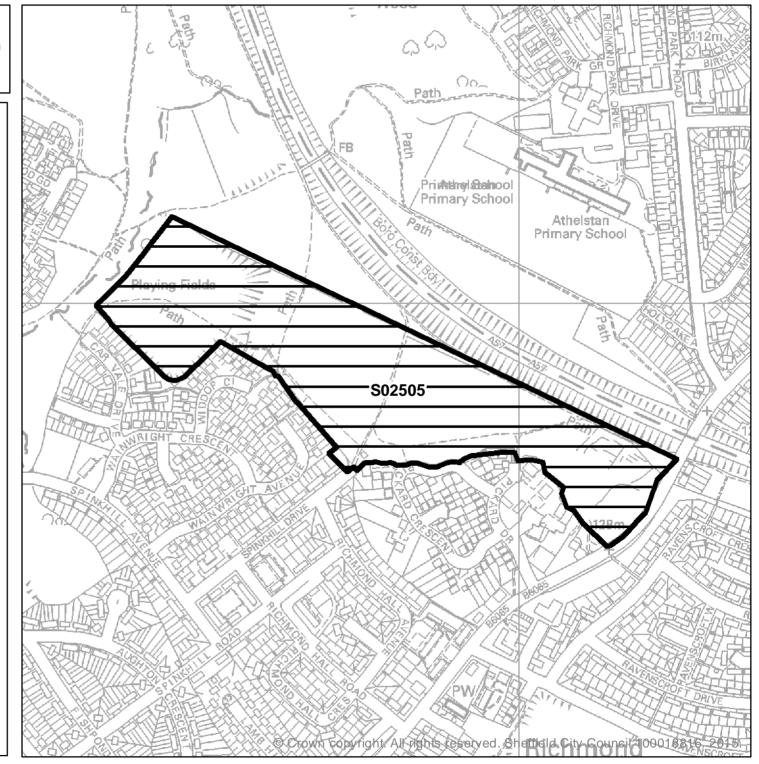

| Ward                       | SHLAA<br>Site<br>Reference | Site Address                                                                        | Planning<br>Status                  | Suitability | Availability                  | Achievability  | Gross<br>Site<br>Area<br>(ha) | Greenfield or<br>Brownfield |
|----------------------------|----------------------------|-------------------------------------------------------------------------------------|-------------------------------------|-------------|-------------------------------|----------------|-------------------------------|-----------------------------|
| Mosborough                 | S02409                     | Land at Haven Farm,<br>Quarry Hill, S12 3XF                                         | Long Term<br>Option - Green<br>Belt | No          | Available within next 6 years | Not achievable | 18.18                         | Greenfield                  |
| Mosborough                 | S02524                     | Land West of Helmsley<br>Avenue Sheffield, Sheffield,<br>S20                        | Long Term<br>Option - Green<br>Belt | No          | Available now                 | Not achievable | 0.35                          | Greenfield                  |
| Richmond                   | S02505                     | Land adjacent to Spinkhill<br>Drive, Sheffield S13                                  | Long Term<br>Option - Green<br>Belt | No          | Available after<br>year 6     | Not achievable | 10.74                         | Greenfield                  |
| Shiregreen &<br>Brightside | S02506                     | Land to rear of Hartley<br>Brook Avenue and Godric<br>Road, Sheffield, S5           | Long Term<br>Option - Green<br>Belt | No          | Available after<br>year 6     | Not achievable | 12.27                         | Greenfield                  |
| Stannington                | S00790                     | Hepworth's Refractory, off<br>Rowell Lane, Loxley,<br>Sheffield, S6 6SX             | Long Term<br>Option - Green<br>Belt | No          | Available now                 | Not achievable | 25.33                         | Greenfield/<br>Brownfield   |
| Stannington                | S01124                     | Land east of South View<br>Rise/ north of Rodney Hill,<br>Loxley, Sheffield, S6 6SG | Long Term<br>Option - Green<br>Belt | No          | Available now                 | Not achievable | 2.08                          | Greenfield                  |
| Stannington                | S01127                     | Land to the south of Loxley<br>Road, Loxley, Sheffield, S6<br>6RR                   | Long Term<br>Option - Green<br>Belt | No          | Available after<br>year 6     | Not achievable | 8.81                          | Greenfield                  |
| Stannington                | S01131                     | Land to the west of Long<br>Lane, Stannington,<br>Sheffield, S6 6ED                 | Long Term<br>Option - Green<br>Belt | No          | Available after<br>year 6     | Not achievable | 14.55                         | Greenfield                  |
| Stannington                | S01169                     | Land Opposite Spout<br>House, Spout Lane,<br>Sheffield S6 6EF                       | Long Term<br>Option - Green<br>Belt | No          | Available after<br>year 6     | Not achievable | 3.29                          | Greenfield                  |
| Stannington                | S01263                     | Griff Works, Stopes Road,<br>Stannington, S6 6BW                                    | Long Term<br>Option - Green<br>Belt | No          | Available now                 | Not achievable | 5.03                          | Greenfield/<br>Brownfield   |

Site Suggested to the Council in the Green Belt

The suitability of sites in the Green Belt has <u>not</u> been assessed.

The SHLAA does <u>not</u> allocate land for housing development and does <u>not</u> make policy decisions on which sites should be developed.