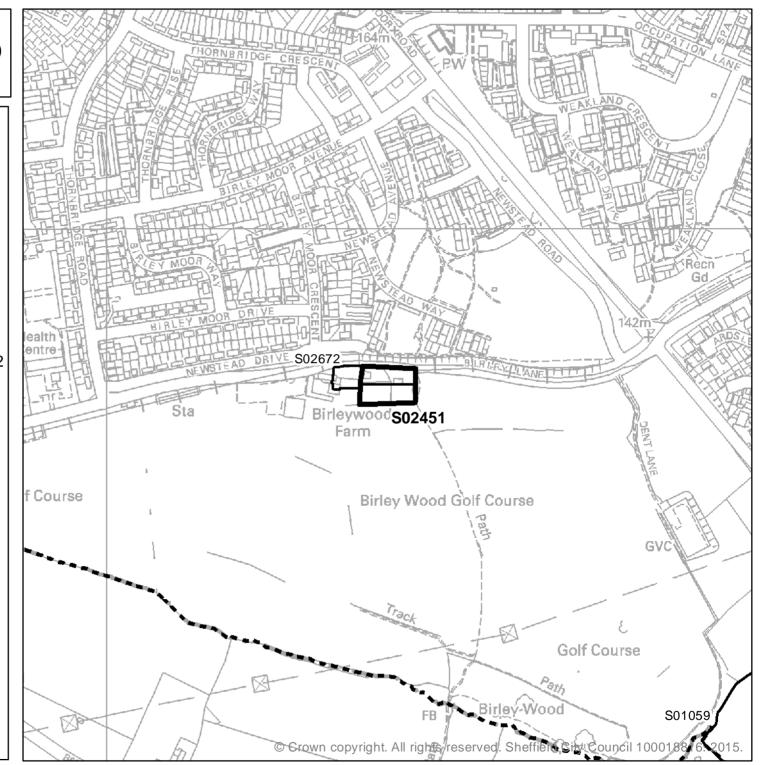

#### Site Suggested to the Council in the Green Belt

The suitability of sites in the Green Belt has <u>not</u> been assessed.

The SHLAA does <u>not</u> allocate land for housing development and does <u>not</u> make policy decisions on which sites should be developed.

Ward: Birley Site Reference: S02451 Address: 1 and 3 Birley Lane, sheffield, S12 3BP Gross Area: 0.35ha

Scale: 1:5,000

Ward: Birley Site Reference: S02672 Address: Curtilage Of The Cottage 5 Birley Lane Sheffield S12 3BP Gross Area: 0.11ha

Planning Authority Boundary

Scale: 1:5,000

Site Suggested to the Council in the Green Belt