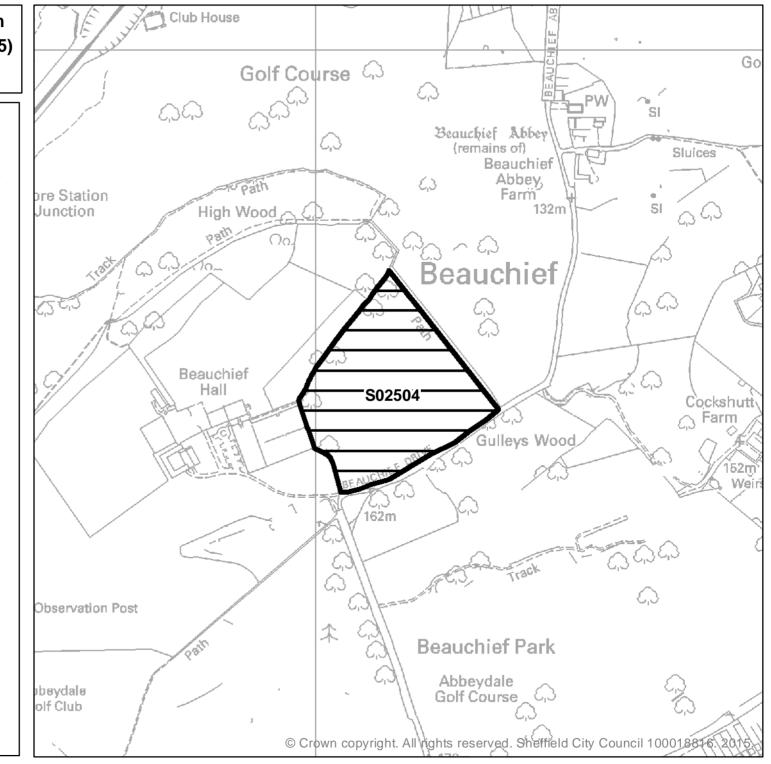

### Site Suggested to the Council in the Green Belt

The suitability of sites in the Green Belt has <u>not</u> been assessed.

The SHLAA does <u>not</u> allocate land for housing development and does <u>not</u> make policy decisions on which sites should be developed.

Ward: Beauchief and Greenhill Site Reference: S02504 Address: Beauchief Nurseries, Beauchief Drive, Sheffield S8 Gross Area: 4.19ha

Planning Authority Boundary

Scale: 1:5,000

0