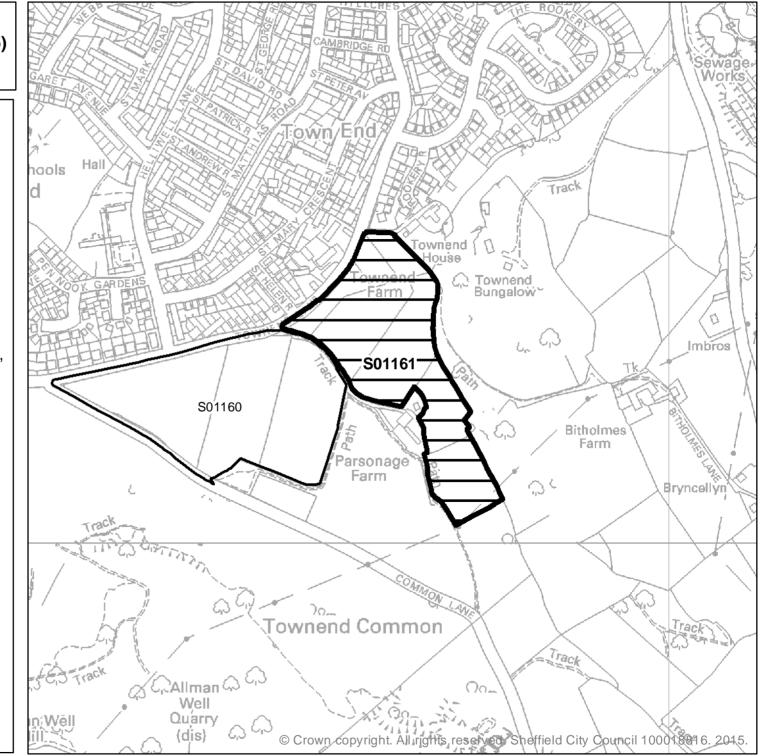

| Ward                        | SHLAA<br>Site<br>Reference | Site Address                                                                                               | Planning<br>Status                  | Suitability | Availability                  | Achievability  | Gross<br>Site<br>Area<br>(ha) | Greenfield or<br>Brownfield |
|-----------------------------|----------------------------|------------------------------------------------------------------------------------------------------------|-------------------------------------|-------------|-------------------------------|----------------|-------------------------------|-----------------------------|
|                             |                            | Land to South of Kirk Edge<br>Road, Worrall, Sheffield,                                                    | Long Term<br>Option - Green         |             |                               |                |                               |                             |
| Stannington                 | S02507                     | S35                                                                                                        | Belt                                | No          | Available now                 | Not achievable | 1.66                          | Greenfield                  |
|                             |                            | Land at Hillsborough Golf<br>Club, Worrall Road,                                                           | Long Term<br>Option - Green         |             |                               |                |                               |                             |
| Stannington                 | S02675                     | Sheffield, S6 4BE<br>Land off Townend Lane                                                                 | Belt<br>Long Term                   | No          | Available now                 | Not achievable | 1                             | Greenfield                  |
| Stocksbridge<br>& Upper Don | S01160                     | (west site), Deepcar,<br>Sheffield, S36                                                                    | Option - Green<br>Belt              | No          | Available within next 6 years | Not achievable | 4.82                          | Greenfield                  |
| Stocksbridge<br>& Upper Don | S01161                     | Land off Townend Lane<br>(east site), Deepcar,<br>Sheffield, S36                                           | Long Term<br>Option - Green<br>Belt | No          | Available now                 | Not achievable | 3.99                          | Greenfield                  |
| Stocksbridge<br>& Upper Don | S01187                     | Land east of Langsett Road<br>North, Oughtibridge,<br>Sheffield, S35 0DN                                   | Long Term<br>Option - Green<br>Belt | No          | Available now                 | Not achievable | 3.36                          | Greenfield                  |
| Stocksbridge<br>& Upper Don | S01191                     | Land To West And South<br>Of Wharncliffe Side Primary<br>School, Brightholmlee<br>Lane, Sheffield, S35 0DD | Long Term<br>Option - Green<br>Belt | No          | Available now                 | Not achievable | 7.12                          | Greenfield                  |
| Stocksbridge<br>& Upper Don | S02374                     | Land north of Wheel Lane<br>Oughtibridge Sheffield S35<br>0HU                                              | Long Term<br>Option - Green<br>Belt | No          | Available now                 | Not achievable | 0.23                          | Greenfield                  |
| Stocksbridge<br>& Upper Don | S02394                     | Land Adjacent To<br>Briarwood, Wheel Lane,<br>Oughtibridge, Sheffield,<br>S35 0HU                          | Long Term<br>Option - Green<br>Belt | No          | Available now                 | Not achievable | 1.55                          | Greenfield                  |
| Stocksbridge<br>& Upper Don | S02396                     | Land at Cockshutts Lane,<br>Sheffield, S35 0FX                                                             | Long Term<br>Option - Green<br>Belt | No          | Available now                 | Not achievable | 3.72                          | Greenfield                  |