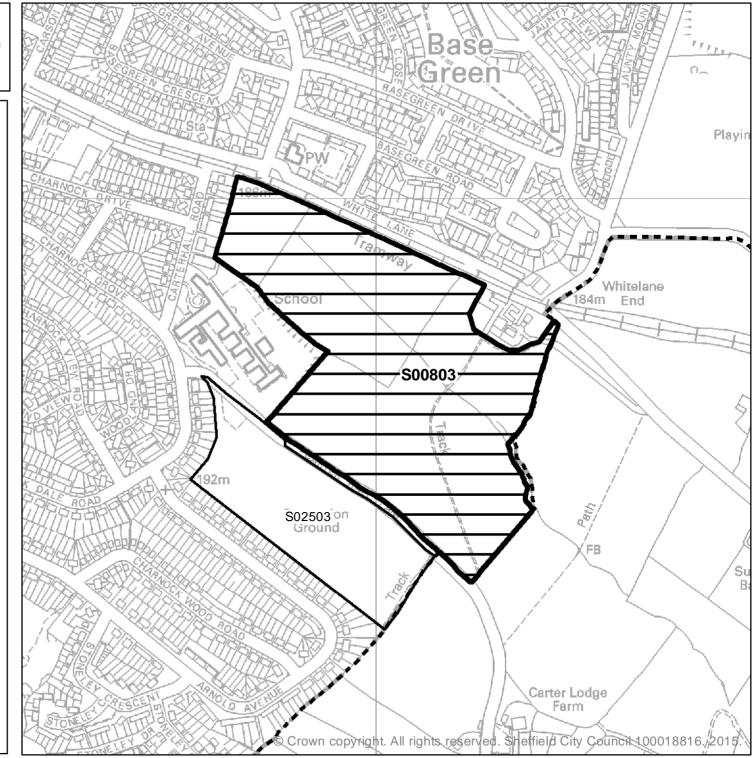

### Site Suggested to the Council in the Green Belt

The suitability of sites in the Green Belt has <u>not</u> been assessed.

The SHLAA does <u>not</u> allocate land for housing development and does <u>not</u> make policy decisions on which sites should be developed.

Ward: Birley Site Reference: S00803 Address: Land Adjacent The Old Dairy, 8 White Lane Gleadless, Sheffield, S12 3GB Gross Area: 11.65ha

Planning Authority Boundary

Scale: 1:5,000

Ward: Birley Site Reference: S02503 Address: Carterhall Recreation Ground, Carter Hall Lane, Sheffield, S12 3HS Gross Area: 3.99ha

Scale: 1:5,000