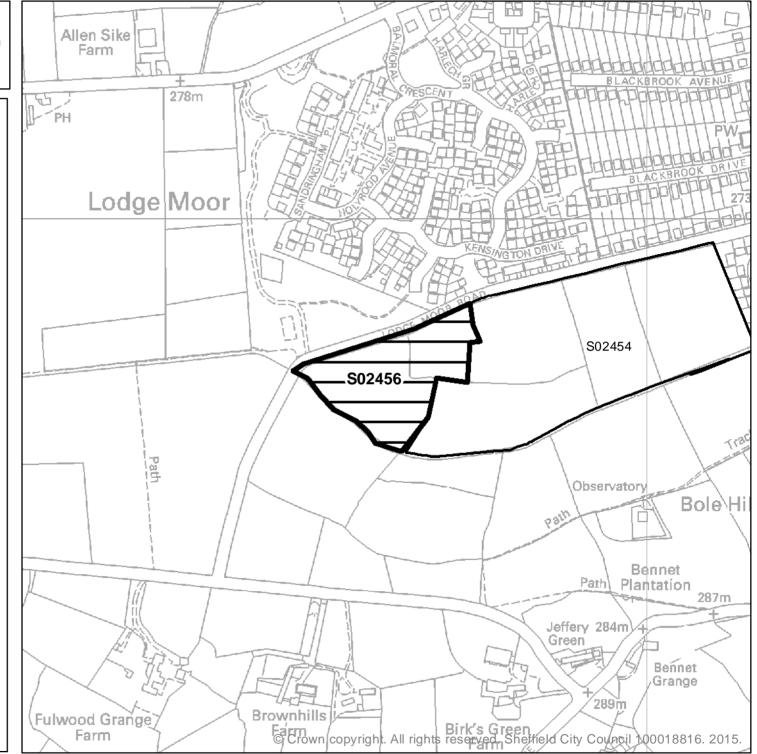

| Ward                      | SHLAA<br>Site<br>Reference | Site Address                                                                                             | Planning<br>Status                          | Suitability | Availability                                      | Achievability  | Gross<br>Site<br>Area<br>(ha) | Greenfield or<br>Brownfield |
|---------------------------|----------------------------|----------------------------------------------------------------------------------------------------------|---------------------------------------------|-------------|---------------------------------------------------|----------------|-------------------------------|-----------------------------|
|                           |                            | Land of Blackbrook Road,                                                                                 | Long Term<br>Option - Green                 |             |                                                   |                |                               |                             |
| Fulwood                   | S02390                     | S10 4PA                                                                                                  | Belt                                        | No          | Available now                                     | Not achievable | 3.14                          | Greenfield                  |
|                           |                            | Fields alongside A57<br>Manchester Rd, Crosspool,                                                        | Long Term<br>Option - Green                 |             |                                                   |                |                               |                             |
| Fulwood                   | S02436                     | Sheffield, S10                                                                                           | Belt                                        | No          | Available now                                     | Not achievable | 26.35                         | Greenfield                  |
| Fulwood                   | S02454                     | Land at Lodge Moor Road,<br>Sheffield, S10 4LU                                                           | Long Term<br>Option - Green<br>Belt         | No          | Available now                                     | Not achievable | 7.01                          | Greenfield                  |
| Fulwood                   | S02456                     | Land to the south of Lodge<br>Moor Road, Sheffield, S10<br>4LU                                           | Long Term<br>Option - Green<br>Belt         | No          | Available now                                     | Not achievable | 2.26                          | Greenfield                  |
| Graves Park               | S02430                     | Land off Cinderhill Lane,<br>Norton, Sheffield S8 8JA                                                    | Long Term<br>Option - Green<br>Belt         | No          | Available now                                     | Not achievable | 0.74                          | Greenfield                  |
| Graves Park               | S01219                     | Field To The West Of<br>Bochum Parkway And<br>South Of Norton Avenue,<br>Sheffield, S14 1BP              | Long Term<br>Option - Green<br>Belt         | No          | Available now                                     | Not achievable | 4.85                          | Greenfield                  |
|                           |                            | Oakes Park off Bochum<br>Parkway, Norton, Sheffield,                                                     | Long Term<br>Option - Green                 | Ne          |                                                   | Netestievelle  |                               |                             |
| Graves Park<br>Mosborough | S01220<br>S00805           | S8 8BA<br>Land to the South of<br>Mosborough Moor and East<br>of Rose Hill Avenue,<br>Sheffield, S20 5AY | Belt<br>Long Term<br>Option - Green<br>Belt | No          | Available now<br>Available within<br>next 6 years | Not achievable | <u>27.88</u><br>4.81          | Greenfield                  |
| Mosborough                | S01056                     | Land to west of Elm<br>Crescent, Mosborough,<br>Sheffield, S20 5AS                                       | Long Term<br>Option - Green<br>Belt         | No          | Available now                                     | Not achievable | 23.19                         | Greenfield                  |