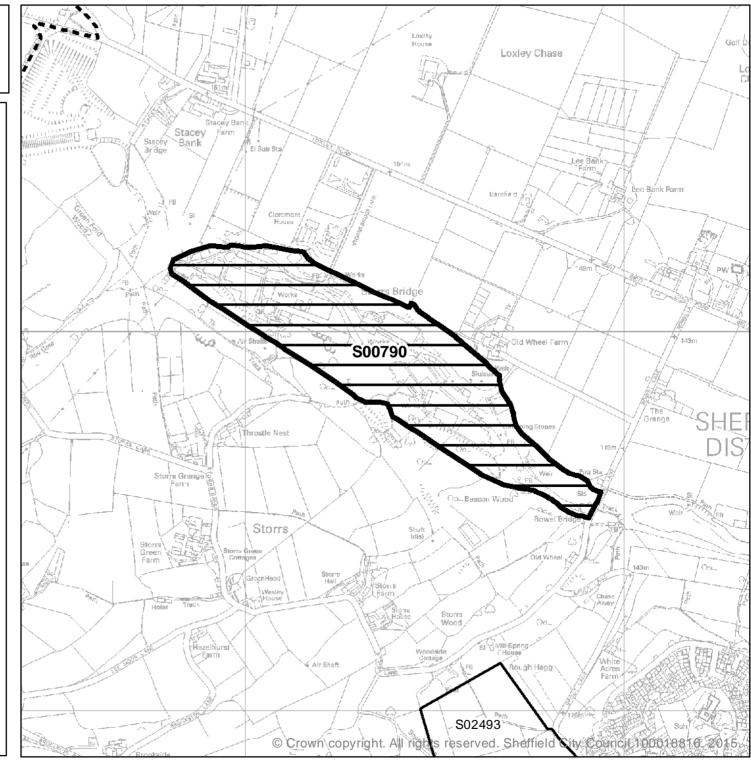

| Ward                       | SHLAA<br>Site<br>Reference | Site Address                                                                        | Planning<br>Status                  | Suitability | Availability                  | Achievability  | Gross<br>Site<br>Area<br>(ha) | Greenfield or<br>Brownfield |
|----------------------------|----------------------------|-------------------------------------------------------------------------------------|-------------------------------------|-------------|-------------------------------|----------------|-------------------------------|-----------------------------|
| Mosborough                 | S02409                     | Land at Haven Farm,<br>Quarry Hill, S12 3XF                                         | Long Term<br>Option - Green<br>Belt | No          | Available within next 6 years | Not achievable | 18.18                         | Greenfield                  |
| Mosborough                 | S02524                     | Land West of Helmsley<br>Avenue Sheffield, Sheffield,<br>S20                        | Long Term<br>Option - Green<br>Belt | No          | Available now                 | Not achievable | 0.35                          | Greenfield                  |
| Richmond                   | S02505                     | Land adjacent to Spinkhill<br>Drive, Sheffield S13                                  | Long Term<br>Option - Green<br>Belt | No          | Available after<br>year 6     | Not achievable | 10.74                         | Greenfield                  |
| Shiregreen &<br>Brightside | S02506                     | Land to rear of Hartley<br>Brook Avenue and Godric<br>Road, Sheffield, S5           | Long Term<br>Option - Green<br>Belt | No          | Available after<br>year 6     | Not achievable | 12.27                         | Greenfield                  |
| Stannington                | S00790                     | Hepworth's Refractory, off<br>Rowell Lane, Loxley,<br>Sheffield, S6 6SX             | Long Term<br>Option - Green<br>Belt | No          | Available now                 | Not achievable | 25.33                         | Greenfield/<br>Brownfield   |
| Stannington                | S01124                     | Land east of South View<br>Rise/ north of Rodney Hill,<br>Loxley, Sheffield, S6 6SG | Long Term<br>Option - Green<br>Belt | No          | Available now                 | Not achievable | 2.08                          | Greenfield                  |
| Stannington                | S01127                     | Land to the south of Loxley<br>Road, Loxley, Sheffield, S6<br>6RR                   | Long Term<br>Option - Green<br>Belt | No          | Available after<br>year 6     | Not achievable | 8.81                          | Greenfield                  |
| Stannington                | S01131                     | Land to the west of Long<br>Lane, Stannington,<br>Sheffield, S6 6ED                 | Long Term<br>Option - Green<br>Belt | No          | Available after<br>year 6     | Not achievable | 14.55                         | Greenfield                  |
| Stannington                | S01169                     | Land Opposite Spout<br>House, Spout Lane,<br>Sheffield S6 6EF                       | Long Term<br>Option - Green<br>Belt | No          | Available after<br>year 6     | Not achievable | 3.29                          | Greenfield                  |
| Stannington                | S01263                     | Griff Works, Stopes Road,<br>Stannington, S6 6BW                                    | Long Term<br>Option - Green<br>Belt | No          | Available now                 | Not achievable | 5.03                          | Greenfield/<br>Brownfield   |

Site Suggested to the Council in the Green Belt

The suitability of sites in the Green Belt has <u>not</u> been assessed.

The SHLAA does <u>not</u> allocate land for housing development and does <u>not</u> make policy decisions on which sites should be developed.