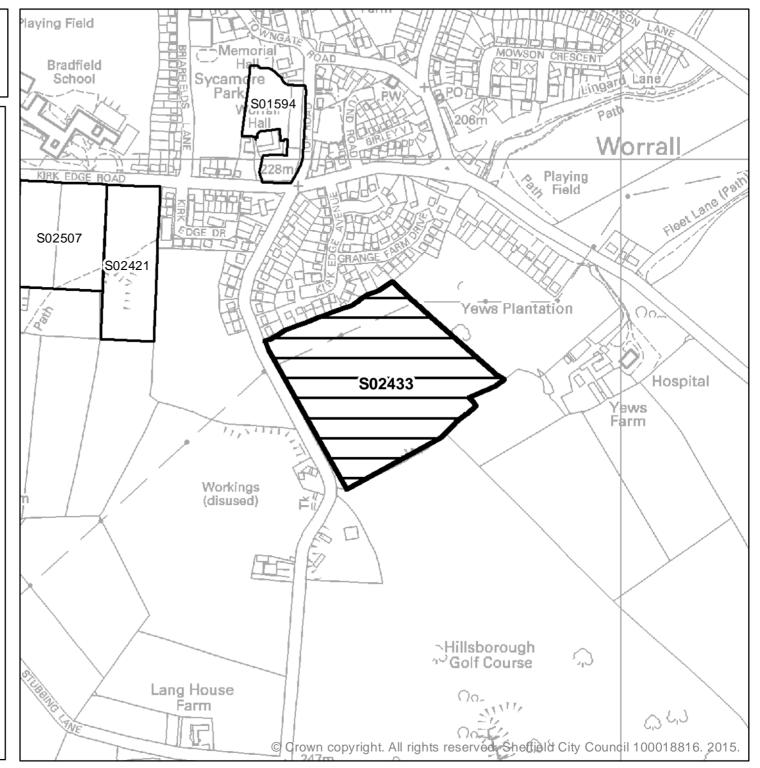

| Ward        | SHLAA<br>Site<br>Reference | Site Address                                                                         | Planning<br>Status                  | Suitability | Availability                  | Achievability  | Gross<br>Site<br>Area<br>(ha) | Greenfield or<br>Brownfield |
|-------------|----------------------------|--------------------------------------------------------------------------------------|-------------------------------------|-------------|-------------------------------|----------------|-------------------------------|-----------------------------|
|             |                            | Land north east side of<br>Worrall Road, Worrall                                     | Long Term<br>Option - Green         |             |                               |                |                               |                             |
| Stannington | S02362                     | Sheffield, S35                                                                       | Belt                                | No          | Available now                 | Not achievable | 13.02                         | Greenfield                  |
| Stannington | S02363                     | Land between Wadsley<br>Grove and 325 Worrall<br>Road, Wadsley, S64BE                | Long Term<br>Option - Green<br>Belt | No          | Available now                 | Not achievable | 0.15                          | Greenfield                  |
| Stannington | S02391                     | Land off Boggard Lane,<br>Worrall, S35                                               | Long Term<br>Option - Green<br>Belt | No          | Available within next 6 years | Not achievable | 8.12                          | Greenfield                  |
| Stannington | S02400                     | Land to West of France<br>Road, Loxley, Sheffield, S6                                | Long Term<br>Option - Green<br>Belt | No          | Available now                 | Not achievable | 3.38                          | Greenfield                  |
| Stannington | S02421                     | Land off Kirk Edge Road,<br>Worrall, Sheffield, S35                                  | Long Term<br>Option - Green<br>Belt | No          | Available now                 | Not achievable | 1.44                          | Greenfield                  |
| Stannington | S02430                     | Land at Little Parkside<br>Farm, Parkside Lane,<br>Stannington, Sheffield, S6<br>6ED | Long Term<br>Option - Green<br>Belt | No          | Available now                 | Not achievable | 1.71                          | Greenfield/<br>Brownfield   |
| Stannington | S02433                     | land opposite 114 Long<br>Lane, Worrall S35 0AF                                      | Long Term<br>Option - Green<br>Belt | No          | Available now                 | Not achievable | 4.6                           | Greenfield                  |
| Stannington | S02439                     | Mount View Farm,<br>Sykehouse Lane, Sheffield<br>S6 6HG                              | Long Term<br>Option - Green<br>Belt | No          | Available now                 | Not achievable | 1.23                          | Greenfield/<br>Brownfield   |
| Stannington | S02485                     | Land to west of 823<br>Stannington Road,<br>Sheffield, S6 6AP                        | Long Term<br>Option - Green<br>Belt | No          | Available now                 | Not achievable | 0.27                          | Greenfield                  |
| Stannington | S02493                     | Land off Spout Lane,<br>Sheffield, S6                                                | Long Term<br>Option - Green<br>Belt | No          | Available after<br>year 6     | Not achievable | 8.32                          | Greenfield                  |

| Ward                        | SHLAA<br>Site<br>Reference | Site Address                                                                                               | Planning<br>Status                  | Suitability | Availability                  | Achievability  | Gross<br>Site<br>Area<br>(ha) | Greenfield or<br>Brownfield |
|-----------------------------|----------------------------|------------------------------------------------------------------------------------------------------------|-------------------------------------|-------------|-------------------------------|----------------|-------------------------------|-----------------------------|
|                             |                            | Land to South of Kirk Edge<br>Road, Worrall, Sheffield,                                                    | Long Term<br>Option - Green         |             |                               |                |                               |                             |
| Stannington                 | S02507                     | S35                                                                                                        | Belt                                | No          | Available now                 | Not achievable | 1.66                          | Greenfield                  |
|                             |                            | Land at Hillsborough Golf<br>Club, Worrall Road,                                                           | Long Term<br>Option - Green         |             |                               |                |                               |                             |
| Stannington                 | S02675                     | Sheffield, S6 4BE<br>Land off Townend Lane                                                                 | Belt<br>Long Term                   | No          | Available now                 | Not achievable | 1                             | Greenfield                  |
| Stocksbridge<br>& Upper Don | S01160                     | (west site), Deepcar,<br>Sheffield, S36                                                                    | Option - Green<br>Belt              | No          | Available within next 6 years | Not achievable | 4.82                          | Greenfield                  |
| Stocksbridge<br>& Upper Don | S01161                     | Land off Townend Lane<br>(east site), Deepcar,<br>Sheffield, S36                                           | Long Term<br>Option - Green<br>Belt | No          | Available now                 | Not achievable | 3.99                          | Greenfield                  |
| Stocksbridge<br>& Upper Don | S01187                     | Land east of Langsett Road<br>North, Oughtibridge,<br>Sheffield, S35 0DN                                   | Long Term<br>Option - Green<br>Belt | No          | Available now                 | Not achievable | 3.36                          | Greenfield                  |
| Stocksbridge<br>& Upper Don | S01191                     | Land To West And South<br>Of Wharncliffe Side Primary<br>School, Brightholmlee<br>Lane, Sheffield, S35 0DD | Long Term<br>Option - Green<br>Belt | No          | Available now                 | Not achievable | 7.12                          | Greenfield                  |
| Stocksbridge<br>& Upper Don | S02374                     | Land north of Wheel Lane<br>Oughtibridge Sheffield S35<br>0HU                                              | Long Term<br>Option - Green<br>Belt | No          | Available now                 | Not achievable | 0.23                          | Greenfield                  |
| Stocksbridge<br>& Upper Don | S02394                     | Land Adjacent To<br>Briarwood, Wheel Lane,<br>Oughtibridge, Sheffield,<br>S35 0HU                          | Long Term<br>Option - Green<br>Belt | No          | Available now                 | Not achievable | 1.55                          | Greenfield                  |
| Stocksbridge<br>& Upper Don | S02396                     | Land at Cockshutts Lane,<br>Sheffield, S35 0FX                                                             | Long Term<br>Option - Green<br>Belt | No          | Available now                 | Not achievable | 3.72                          | Greenfield                  |