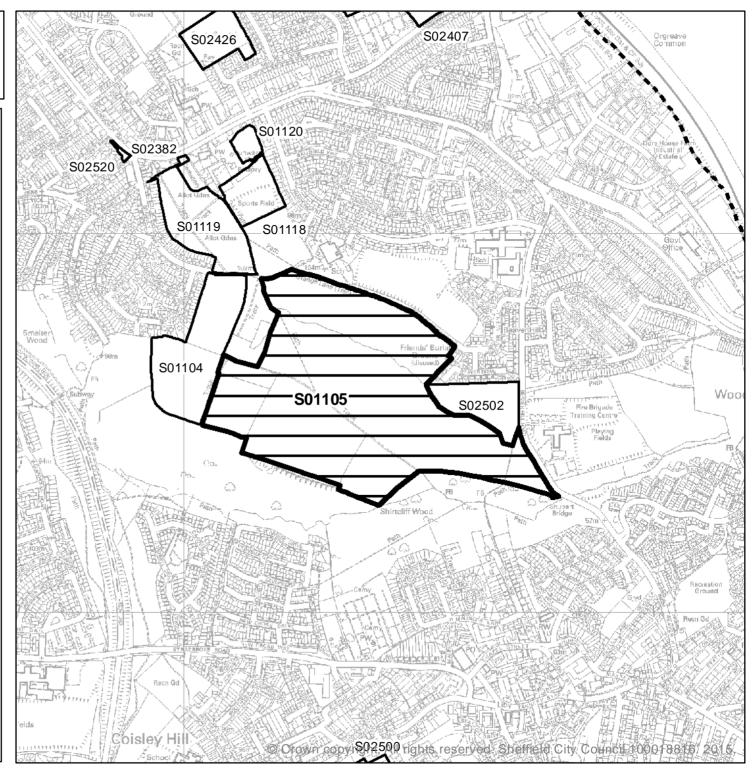

| Ward                | SHLAA<br>Site<br>Reference | Site Address                                                                           | Planning<br>Status                  | Suitability | Availability              | Achievability  | Gross<br>Site<br>Area<br>(ha) | Greenfield or<br>Brownfield |
|---------------------|----------------------------|----------------------------------------------------------------------------------------|-------------------------------------|-------------|---------------------------|----------------|-------------------------------|-----------------------------|
| West                |                            | Land North Cinder Hill                                                                 | Long Term<br>Option - Green         |             | Available after           |                |                               |                             |
| Ecclesfield         | S02494                     | Lane, Sheffield, S35                                                                   | Belt                                | No          | year 6                    | Not achievable | 11.38                         | Greenfield                  |
| West<br>Ecclesfield | S02509                     | Field Opposite Crown<br>Filling Station, Potter Hill<br>Lane, Sheffield, S35 4QB       | Long Term<br>Option - Green<br>Belt | No          | Available now             | Not achievable | 4.13                          | Greenfield                  |
| West<br>Ecclesfield | S02592                     | Land Fronting Skew Hill<br>Lane and Fox Hill Road,<br>Grenoside, Sheffield, S35<br>8QW | Long Term<br>Option - Green<br>Belt | No          | Available now             | Not achievable | 8.89                          | Greenfield/<br>Brownfield   |
| West<br>Ecclesfield | S02593                     | Oak Lodge Farm,<br>Thompson Hill, High Green,<br>Sheffield, S35 4JT                    | Long Term<br>Option - Green<br>Belt | No          | Available now             | Not achievable | 6.4                           | Greenfield/<br>Brownfield   |
| West<br>Ecclesfield | S02600                     | Land to East of Horbury<br>Lane, Sheffield, S35 1UB                                    | Long Term<br>Option - Green<br>Belt | No          | Available now             | Not achievable | 2.5                           | Greenfield                  |
| West<br>Ecclesfield | S02601                     | Land to South of Horbury<br>Lane, Sheffield S35 1UB                                    | Long Term<br>Option - Green<br>Belt | No          | Available now             | Not achievable | 6.23                          | Greenfield/<br>Brownfield   |
| Woodhouse           | S01104                     | Land to the east of Bramley<br>Lane/ Ritchworth Road,<br>Handsworth, Sheffield, S13    | Long Term<br>Option - Green<br>Belt | No          | Available after<br>vear 6 | Not achievable | 5.42                          | Greenfield                  |
| Woodhouse           | S01105                     | Land to west of Beaver Hill<br>Road/ Beaver Avenue,<br>Handsworth, Sheffield, S13      | Long Term<br>Option - Green<br>Belt | No          | Available after<br>year 6 | Not achievable | 29.42                         | Greenfield                  |
| Woodhouse           | S01118                     | Sports Field behind<br>Handsworth Grange Road,<br>Handsworth, Sheffield, S13<br>9BZ    | Long Term<br>Option - Green<br>Belt | No          | Available now             | Not achievable | 1.81                          | Greenfield                  |