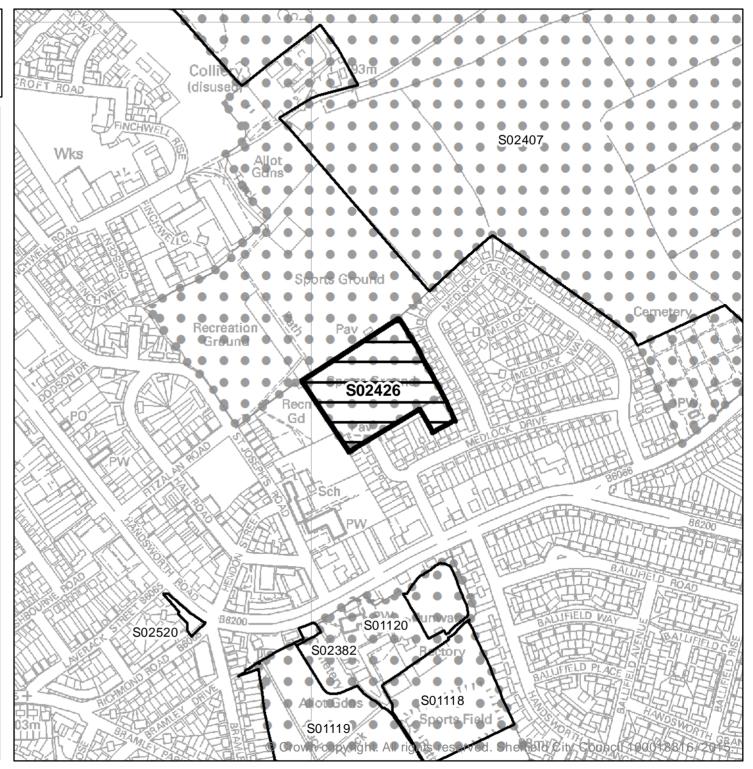

### Site Suggested to the Council in the Green Belt

The suitability of sites in the Green Belt has <u>not</u> been assessed.

The SHLAA does <u>not</u> allocate land for housing development and does <u>not</u> make policy decisions on which sites should be developed.

Ward: Darnall Site Reference: S02407 Address: Land at Handsworth Hall Farm, S13 9AG Gross Area: 65.52ha

Scale: 1:10,000