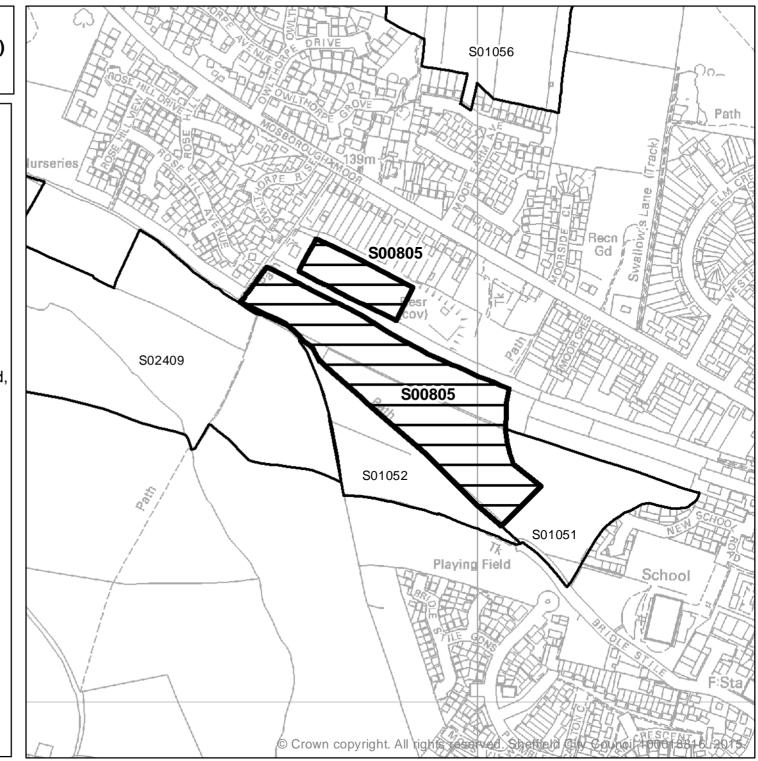

| Ward                      | SHLAA<br>Site<br>Reference | Site Address                                                                                             | Planning<br>Status                          | Suitability | Availability                                      | Achievability  | Gross<br>Site<br>Area<br>(ha) | Greenfield or<br>Brownfield |
|---------------------------|----------------------------|----------------------------------------------------------------------------------------------------------|---------------------------------------------|-------------|---------------------------------------------------|----------------|-------------------------------|-----------------------------|
|                           |                            | Land of Blackbrook Road,                                                                                 | Long Term<br>Option - Green                 |             |                                                   |                |                               |                             |
| Fulwood                   | S02390                     | S10 4PA                                                                                                  | Belt                                        | No          | Available now                                     | Not achievable | 3.14                          | Greenfield                  |
|                           |                            | Fields alongside A57<br>Manchester Rd, Crosspool,                                                        | Long Term<br>Option - Green                 |             |                                                   |                |                               |                             |
| Fulwood                   | S02436                     | Sheffield, S10                                                                                           | Belt                                        | No          | Available now                                     | Not achievable | 26.35                         | Greenfield                  |
| Fulwood                   | S02454                     | Land at Lodge Moor Road,<br>Sheffield, S10 4LU                                                           | Long Term<br>Option - Green<br>Belt         | No          | Available now                                     | Not achievable | 7.01                          | Greenfield                  |
| Fulwood                   | S02456                     | Land to the south of Lodge<br>Moor Road, Sheffield, S10<br>4LU                                           | Long Term<br>Option - Green<br>Belt         | No          | Available now                                     | Not achievable | 2.26                          | Greenfield                  |
| Graves Park               | S02430                     | Land off Cinderhill Lane,<br>Norton, Sheffield S8 8JA                                                    | Long Term<br>Option - Green<br>Belt         | No          | Available now                                     | Not achievable | 0.74                          | Greenfield                  |
| Graves Park               | S01219                     | Field To The West Of<br>Bochum Parkway And<br>South Of Norton Avenue,<br>Sheffield, S14 1BP              | Long Term<br>Option - Green<br>Belt         | No          | Available now                                     | Not achievable | 4.85                          | Greenfield                  |
|                           |                            | Oakes Park off Bochum<br>Parkway, Norton, Sheffield,                                                     | Long Term<br>Option - Green                 | Ne          |                                                   | Netestievelle  |                               |                             |
| Graves Park<br>Mosborough | S01220<br>S00805           | S8 8BA<br>Land to the South of<br>Mosborough Moor and East<br>of Rose Hill Avenue,<br>Sheffield, S20 5AY | Belt<br>Long Term<br>Option - Green<br>Belt | No          | Available now<br>Available within<br>next 6 years | Not achievable | <u>27.88</u><br>4.81          | Greenfield                  |
| Mosborough                | S01056                     | Land to west of Elm<br>Crescent, Mosborough,<br>Sheffield, S20 5AS                                       | Long Term<br>Option - Green<br>Belt         | No          | Available now                                     | Not achievable | 23.19                         | Greenfield                  |