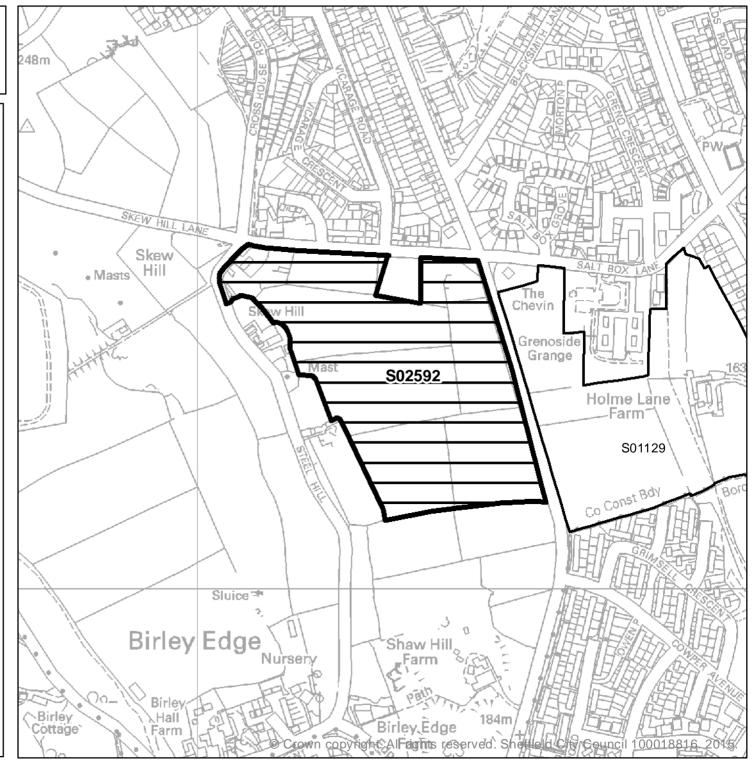

| Ward                        | SHLAA<br>Site<br>Reference | Site Address                                                                             | Planning<br>Status                  | Suitability | Availability                  | Achievability  | Gross<br>Site<br>Area<br>(ha) | Greenfield or<br>Brownfield |
|-----------------------------|----------------------------|------------------------------------------------------------------------------------------|-------------------------------------|-------------|-------------------------------|----------------|-------------------------------|-----------------------------|
| Stocksbridge<br>& Upper Don | S02425                     | Land East of Former<br>Steelworks, Stocksbridge,<br>S36 2TB                              | Long Term<br>Option - Green<br>Belt | No          | Available now                 | Not achievable | 2.01                          | Greenfield                  |
| Stocksbridge<br>& Upper Don | S02453                     | Land east of main road,<br>S35                                                           | Long Term<br>Option - Green<br>Belt | No          | Available now                 | Not achievable | 0.61                          | Greenfield                  |
| Stocksbridge<br>& Upper Don | S02498                     | Land north of Damasel<br>Lane, Wharncliffe Side,<br>Sheffield S35                        | Long Term<br>Option - Green<br>Belt | No          | Available after<br>year 6     | Not achievable | 3.95                          | Greenfield                  |
| Stocksbridge<br>& Upper Don | S02501                     | Land to west of Hollin Bust<br>Farm, Hollin Busk Lane,<br>Stocksbridge, S36              | Long Term<br>Option - Green<br>Belt | No          | Available after<br>year 6     | Not achievable | 0.46                          | Greenfield                  |
| Stocksbridge<br>& Upper Don | S02594                     | Land between junction with<br>Long Lane and Cockshutts<br>Lane, Sheffield, S35 0FX       | Long Term<br>Option - Green<br>Belt | No          | Available now                 | Not achievable | 0.12                          | Greenfield                  |
| West<br>Ecclesfield         | S01129                     | Holme Lane Farm, off Salt<br>Box Lane/ Fox Hill Road,<br>Grenoside, Sheffield, S6<br>1HF | Long Term<br>Option - Green<br>Belt | No          | Available within next 6 years | Not achievable | 7.95                          | Greenfield                  |
| West<br>Ecclesfield         | S01199                     | Land to the north of Wheel<br>Lane, Grenoside, Sheffield,<br>S35 8RN                     | Long Term<br>Option - Green<br>Belt | No          | Available now                 | Not achievable | 6.65                          | Greenfield                  |
| West<br>Ecclesfield         | S01213                     | Land to the south of<br>Springwood Lane, High<br>Green, Sheffield S35 4JQ                | Long Term<br>Option - Green<br>Belt | No          | Available after<br>year 6     | Not achievable | 10.24                         | Greenfield                  |
| West<br>Ecclesfield         | S01218                     | Land off Oak Lodge Road,<br>High Green, Sheffield, S35<br>4QB                            | Long Term<br>Option - Green<br>Belt | No          | Available now                 | Not achievable | 0.54                          | Greenfield                  |
| West<br>Ecclesfield         | S02404                     | Land to west of Greaves<br>Lane, High Green,<br>Sheffield, S35 4GR                       | Long Term<br>Option - Green<br>Belt | No          | Available now                 | Not achievable | 0.85                          | Greenfield                  |

| Ward                | SHLAA<br>Site<br>Reference | Site Address                                                                           | Planning<br>Status                  | Suitability | Availability              | Achievability  | Gross<br>Site<br>Area<br>(ha) | Greenfield or<br>Brownfield |
|---------------------|----------------------------|----------------------------------------------------------------------------------------|-------------------------------------|-------------|---------------------------|----------------|-------------------------------|-----------------------------|
| West                |                            | Land North Cinder Hill                                                                 | Long Term<br>Option - Green         |             | Available after           |                |                               |                             |
| Ecclesfield         | S02494                     | Lane, Sheffield, S35                                                                   | Belt                                | No          | year 6                    | Not achievable | 11.38                         | Greenfield                  |
| West<br>Ecclesfield | S02509                     | Field Opposite Crown<br>Filling Station, Potter Hill<br>Lane, Sheffield, S35 4QB       | Long Term<br>Option - Green<br>Belt | No          | Available now             | Not achievable | 4.13                          | Greenfield                  |
| West<br>Ecclesfield | S02592                     | Land Fronting Skew Hill<br>Lane and Fox Hill Road,<br>Grenoside, Sheffield, S35<br>8QW | Long Term<br>Option - Green<br>Belt | No          | Available now             | Not achievable | 8.89                          | Greenfield/<br>Brownfield   |
| West<br>Ecclesfield | S02593                     | Oak Lodge Farm,<br>Thompson Hill, High Green,<br>Sheffield, S35 4JT                    | Long Term<br>Option - Green<br>Belt | No          | Available now             | Not achievable | 6.4                           | Greenfield/<br>Brownfield   |
| West<br>Ecclesfield | S02600                     | Land to East of Horbury<br>Lane, Sheffield, S35 1UB                                    | Long Term<br>Option - Green<br>Belt | No          | Available now             | Not achievable | 2.5                           | Greenfield                  |
| West<br>Ecclesfield | S02601                     | Land to South of Horbury<br>Lane, Sheffield S35 1UB                                    | Long Term<br>Option - Green<br>Belt | No          | Available now             | Not achievable | 6.23                          | Greenfield/<br>Brownfield   |
| Woodhouse           | S01104                     | Land to the east of Bramley<br>Lane/ Ritchworth Road,<br>Handsworth, Sheffield, S13    | Long Term<br>Option - Green<br>Belt | No          | Available after<br>vear 6 | Not achievable | 5.42                          | Greenfield                  |
| Woodhouse           | S01105                     | Land to west of Beaver Hill<br>Road/ Beaver Avenue,<br>Handsworth, Sheffield, S13      | Long Term<br>Option - Green<br>Belt | No          | Available after<br>year 6 | Not achievable | 29.42                         | Greenfield                  |
| Woodhouse           | S01118                     | Sports Field behind<br>Handsworth Grange Road,<br>Handsworth, Sheffield, S13<br>9BZ    | Long Term<br>Option - Green<br>Belt | No          | Available now             | Not achievable | 1.81                          | Greenfield                  |