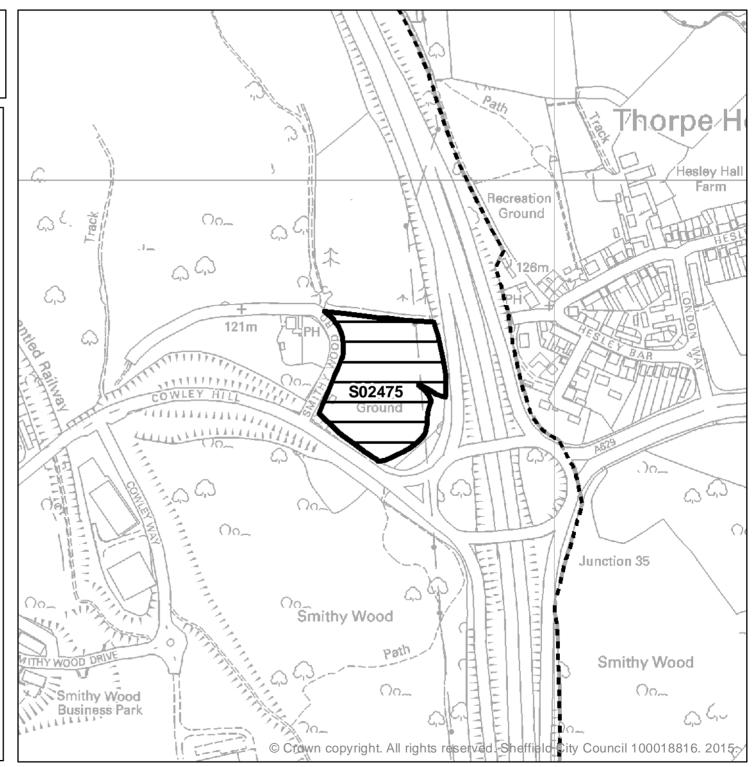

Ward: East Ecclesfield Site Reference: S02475 Address: Thorpe Hesley Cricket Ground, Smithy Wood Road, Chapeltown, Sheffield, S61 2SE Gross Area: 2.32ha

Planning Authority Boundary

Scale: 1:5,000

### Site Suggested to the Council in the Green Belt

The suitability of sites in the Green Belt has <u>not</u> been assessed.

The SHLAA does <u>not</u> allocate land for housing development and does <u>not</u> make policy decisions on which sites should be developed.

Ward: East Ecclesfield Site Reference: S02476 Address: White Lane Cricket Club, White Lane, Chapeltown, Sheffield, S35 2YH Gross Area: 2.45ha

Planning Authority Boundary

Scale: 1:5,000

Site Suggested to the Council in the Green Belt