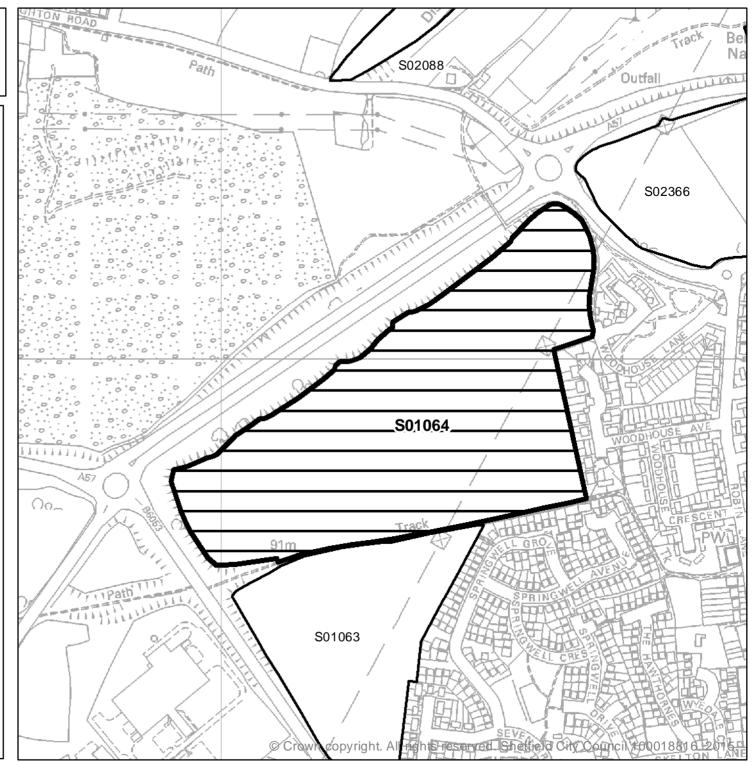

### Site Suggested to the Council in the Green Belt

The suitability of sites in the Green Belt has <u>not</u> been assessed.

The SHLAA does <u>not</u> allocate land for housing development and does <u>not</u> make policy decisions on which sites should be developed.

Ward: Beighton Site Reference: S01064 Address: Land to the West of Woodhouse Avenue, Beighton, Sheffield, S20 Gross Area: 13.97ha

Planning Authority Boundary

Scale: 1:5,000