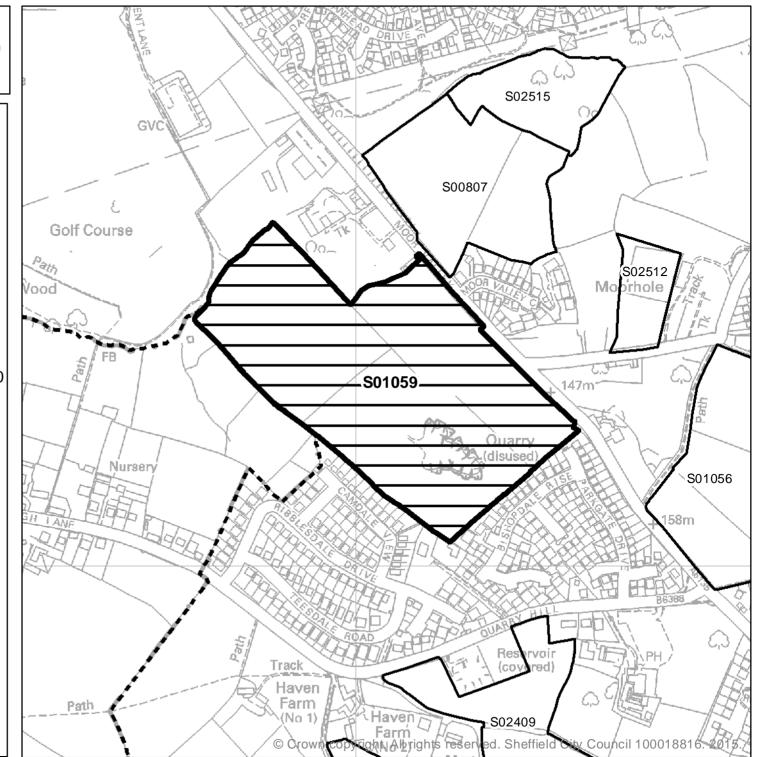

### Site Suggested to the Council in the Green Belt

The suitability of sites in the Green Belt has <u>not</u> been assessed.

The SHLAA does <u>not</u> allocate land for housing development and does <u>not</u> make policy decisions on which sites should be developed.

Ward: Beighton Site Reference: S01059 Address: Land between Mosborough Moor and Camdale View, Owlthorpe, Sheffield, S20 5BB Gross Area: 10.34ha

Planning Authority Boundary

Scale: 1:5,000