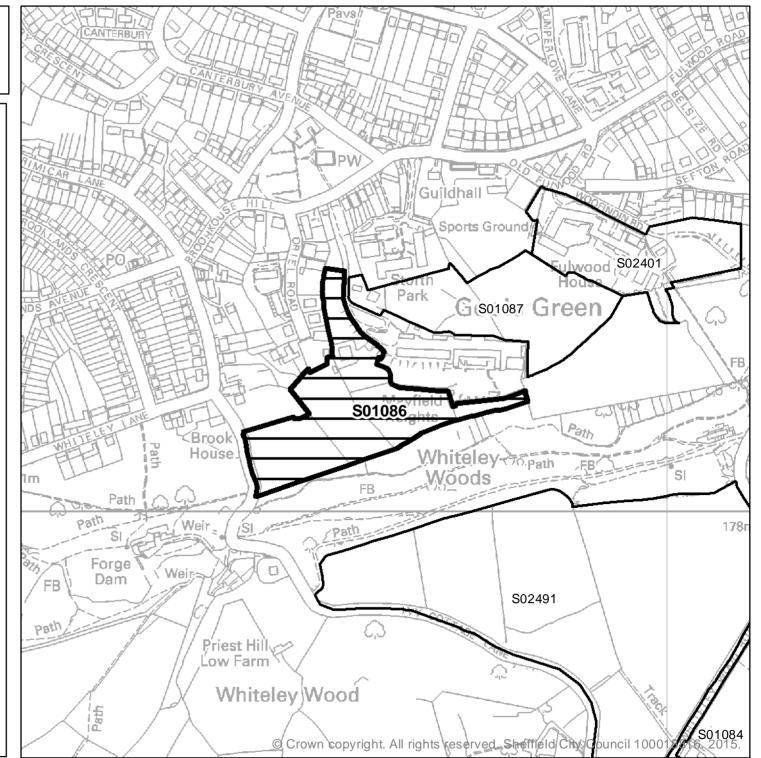

# Site Suggested to the Council in the Green Belt

The suitability of sites in the Green Belt has <u>not</u> been assessed.

The SHLAA does <u>not</u> allocate land for housing development and does <u>not</u> make policy decisions on which sites should be developed.

Ward: Ecclesall Site Reference: S01238 Address: Land to the north of Ringinglow Road, Bents Green, Sheffield, S11 Gross Area: 6.76ha

Planning Authority Boundary

Scale: 1:5,000