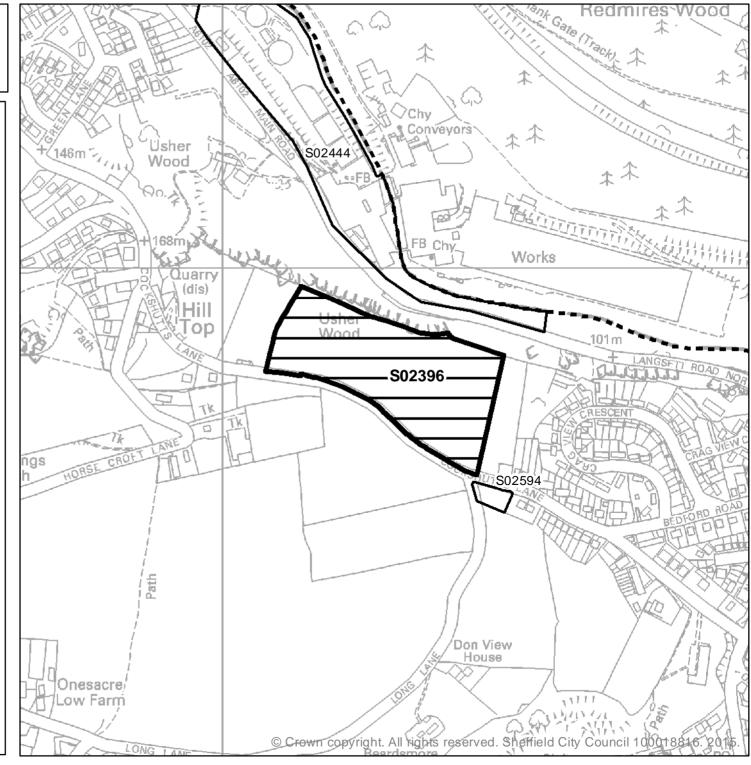

| Ward                        | SHLAA<br>Site<br>Reference | Site Address                                                                                               | Planning<br>Status                  | Suitability | Availability                  | Achievability  | Gross<br>Site<br>Area<br>(ha) | Greenfield or<br>Brownfield |
|-----------------------------|----------------------------|------------------------------------------------------------------------------------------------------------|-------------------------------------|-------------|-------------------------------|----------------|-------------------------------|-----------------------------|
|                             |                            | Land to South of Kirk Edge<br>Road, Worrall, Sheffield,                                                    | Long Term<br>Option - Green         |             |                               |                |                               |                             |
| Stannington                 | S02507                     | S35                                                                                                        | Belt                                | No          | Available now                 | Not achievable | 1.66                          | Greenfield                  |
|                             |                            | Land at Hillsborough Golf<br>Club, Worrall Road,                                                           | Long Term<br>Option - Green         |             |                               |                |                               |                             |
| Stannington                 | S02675                     | Sheffield, S6 4BE<br>Land off Townend Lane                                                                 | Belt<br>Long Term                   | No          | Available now                 | Not achievable | 1                             | Greenfield                  |
| Stocksbridge<br>& Upper Don | S01160                     | (west site), Deepcar,<br>Sheffield, S36                                                                    | Option - Green<br>Belt              | No          | Available within next 6 years | Not achievable | 4.82                          | Greenfield                  |
| Stocksbridge<br>& Upper Don | S01161                     | Land off Townend Lane<br>(east site), Deepcar,<br>Sheffield, S36                                           | Long Term<br>Option - Green<br>Belt | No          | Available now                 | Not achievable | 3.99                          | Greenfield                  |
| Stocksbridge<br>& Upper Don | S01187                     | Land east of Langsett Road<br>North, Oughtibridge,<br>Sheffield, S35 0DN                                   | Long Term<br>Option - Green<br>Belt | No          | Available now                 | Not achievable | 3.36                          | Greenfield                  |
| Stocksbridge<br>& Upper Don | S01191                     | Land To West And South<br>Of Wharncliffe Side Primary<br>School, Brightholmlee<br>Lane, Sheffield, S35 0DD | Long Term<br>Option - Green<br>Belt | No          | Available now                 | Not achievable | 7.12                          | Greenfield                  |
| Stocksbridge<br>& Upper Don | S02374                     | Land north of Wheel Lane<br>Oughtibridge Sheffield S35<br>0HU                                              | Long Term<br>Option - Green<br>Belt | No          | Available now                 | Not achievable | 0.23                          | Greenfield                  |
| Stocksbridge<br>& Upper Don | S02394                     | Land Adjacent To<br>Briarwood, Wheel Lane,<br>Oughtibridge, Sheffield,<br>S35 0HU                          | Long Term<br>Option - Green<br>Belt | No          | Available now                 | Not achievable | 1.55                          | Greenfield                  |
| Stocksbridge<br>& Upper Don | S02396                     | Land at Cockshutts Lane,<br>Sheffield, S35 0FX                                                             | Long Term<br>Option - Green<br>Belt | No          | Available now                 | Not achievable | 3.72                          | Greenfield                  |