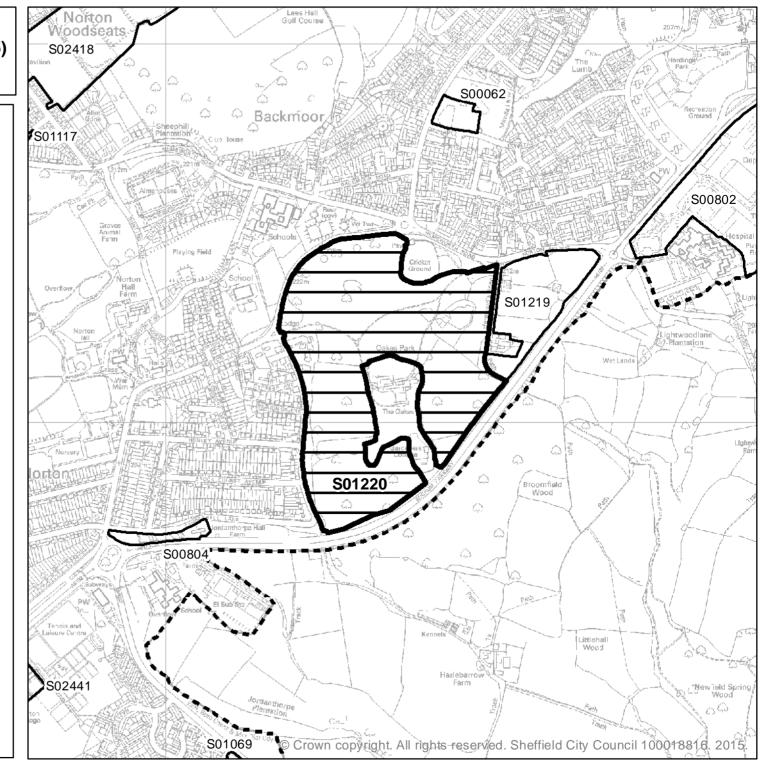

| Ward                      | SHLAA<br>Site<br>Reference | Site Address                                                                                             | Planning<br>Status                          | Suitability | Availability                                      | Achievability  | Gross<br>Site<br>Area<br>(ha) | Greenfield or<br>Brownfield |
|---------------------------|----------------------------|----------------------------------------------------------------------------------------------------------|---------------------------------------------|-------------|---------------------------------------------------|----------------|-------------------------------|-----------------------------|
|                           |                            | Land of Blackbrook Road,                                                                                 | Long Term<br>Option - Green                 |             |                                                   |                |                               |                             |
| Fulwood                   | S02390                     | S10 4PA                                                                                                  | Belt                                        | No          | Available now                                     | Not achievable | 3.14                          | Greenfield                  |
|                           |                            | Fields alongside A57<br>Manchester Rd, Crosspool,                                                        | Long Term<br>Option - Green                 |             |                                                   |                |                               |                             |
| Fulwood                   | S02436                     | Sheffield, S10                                                                                           | Belt                                        | No          | Available now                                     | Not achievable | 26.35                         | Greenfield                  |
| Fulwood                   | S02454                     | Land at Lodge Moor Road,<br>Sheffield, S10 4LU                                                           | Long Term<br>Option - Green<br>Belt         | No          | Available now                                     | Not achievable | 7.01                          | Greenfield                  |
| Fulwood                   | S02456                     | Land to the south of Lodge<br>Moor Road, Sheffield, S10<br>4LU                                           | Long Term<br>Option - Green<br>Belt         | No          | Available now                                     | Not achievable | 2.26                          | Greenfield                  |
| Graves Park               | S02430                     | Land off Cinderhill Lane,<br>Norton, Sheffield S8 8JA                                                    | Long Term<br>Option - Green<br>Belt         | No          | Available now                                     | Not achievable | 0.74                          | Greenfield                  |
| Graves Park               | S01219                     | Field To The West Of<br>Bochum Parkway And<br>South Of Norton Avenue,<br>Sheffield, S14 1BP              | Long Term<br>Option - Green<br>Belt         | No          | Available now                                     | Not achievable | 4.85                          | Greenfield                  |
|                           |                            | Oakes Park off Bochum<br>Parkway, Norton, Sheffield,                                                     | Long Term<br>Option - Green                 | Ne          |                                                   | Netestievelle  |                               |                             |
| Graves Park<br>Mosborough | S01220<br>S00805           | S8 8BA<br>Land to the South of<br>Mosborough Moor and East<br>of Rose Hill Avenue,<br>Sheffield, S20 5AY | Belt<br>Long Term<br>Option - Green<br>Belt | No          | Available now<br>Available within<br>next 6 years | Not achievable | <u>27.88</u><br>4.81          | Greenfield                  |
| Mosborough                | S01056                     | Land to west of Elm<br>Crescent, Mosborough,<br>Sheffield, S20 5AS                                       | Long Term<br>Option - Green<br>Belt         | No          | Available now                                     | Not achievable | 23.19                         | Greenfield                  |