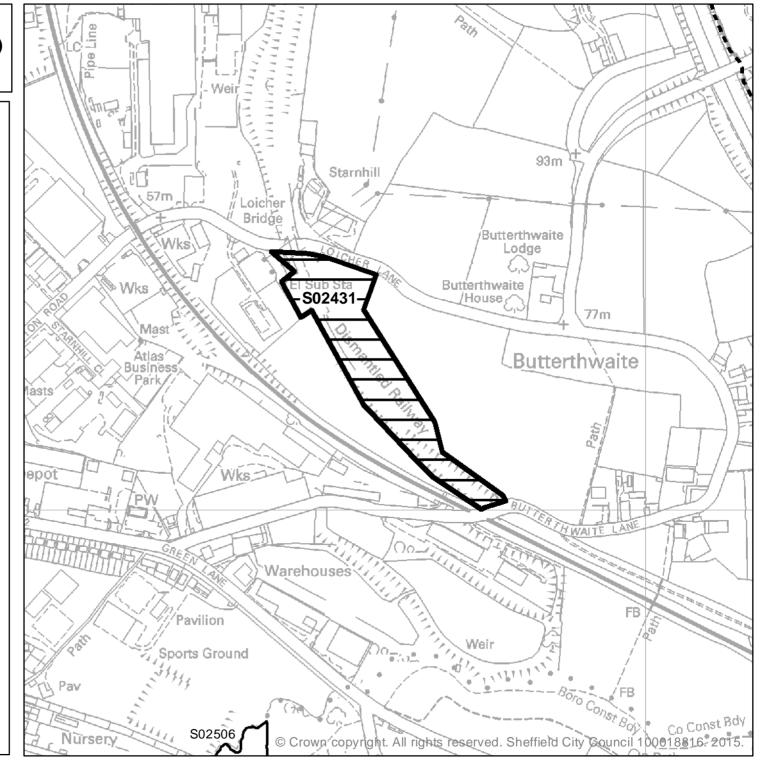

Ward: East Ecclesfield Site Reference: S02431 Address: Land off Loicher Lane, west, northwest of Butterthwaite Farm, S35 9WA Gross Area: 2.45ha

Planning Authority Boundary

Scale: 1:5,000

Ward: East Ecclesfield Site Reference: S02467 Address: Shardlow Sports Ground, Nether Lane, Ecclesfield, S35 9ZX Gross Area: 7.41ha

Planning Authority Boundary

Scale: 1:5,000

Site Suggested to the Council in the Green Belt