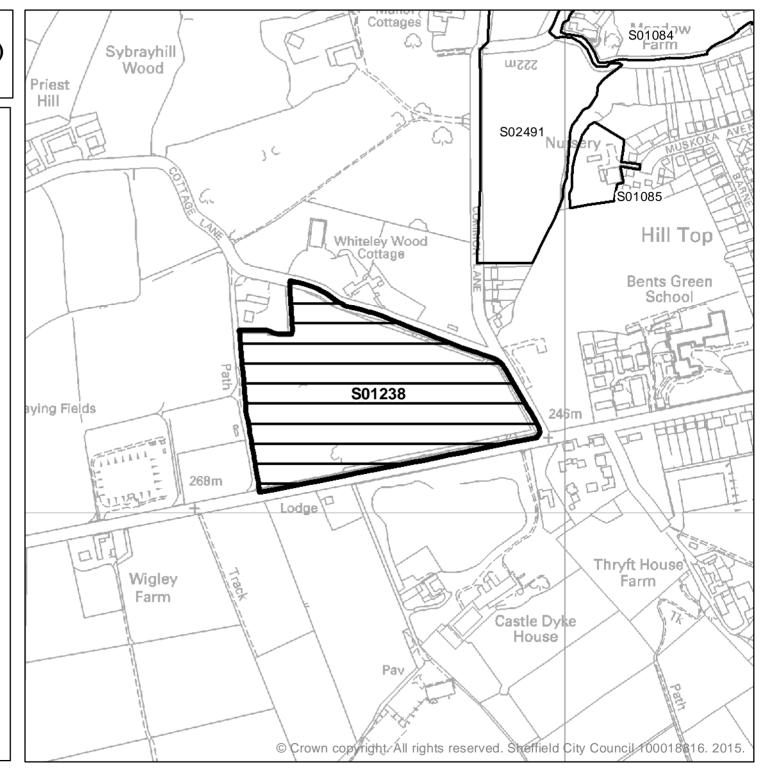

# Site Suggested to the Council in the Green Belt

The suitability of sites in the Green Belt has <u>not</u> been assessed.

The SHLAA does <u>not</u> allocate land for housing development and does <u>not</u> make policy decisions on which sites should be developed.

Ward: Ecclesall Site Reference: S01238 Address: Land to the north of Ringinglow Road, Bents Green, Sheffield, S11 Gross Area: 6.76ha

Planning Authority Boundary

Scale: 1:5,000