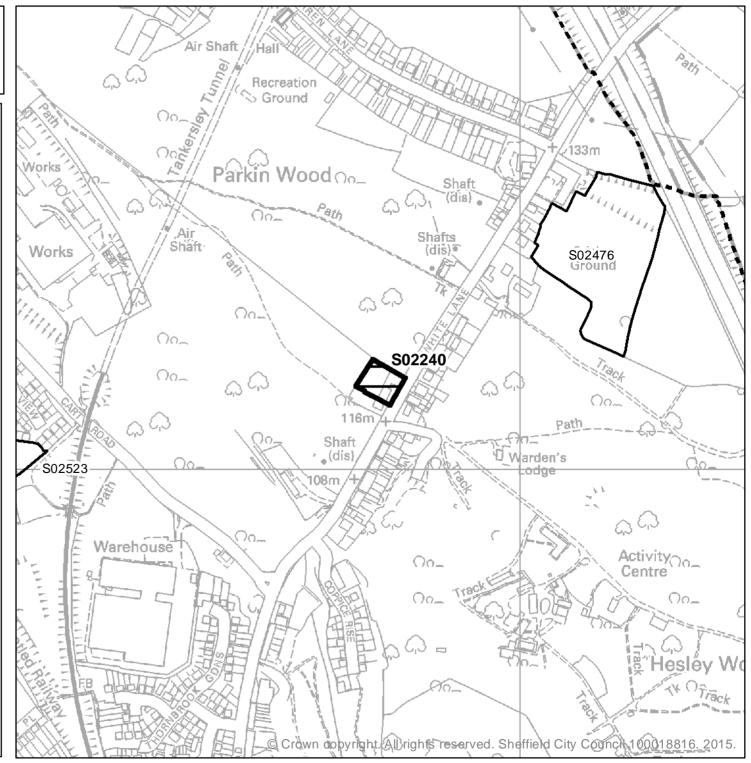

Ward: East Ecclesfield Site Reference: S02240 Address: 3 White Lane, Chapeltown, Sheffield, S35 2YG Gross Area: 0.21ha

Planning Authority Boundary

Scale: 1:5,000

Site Suggested to the Council in the Green Belt

The suitability of sites in the Green Belt has <u>not</u> been assessed.

The SHLAA does <u>not</u> allocate land for housing development and does <u>not</u> make policy decisions on which sites should be developed.

Ward: East Ecclesfield Site Reference: S02476 Address: White Lane Cricket Club, White Lane, Chapeltown, Sheffield, S35 2YH Gross Area: 2.45ha

Planning Authority Boundary

Scale: 1:5,000

Site Suggested to the Council in the Green Belt