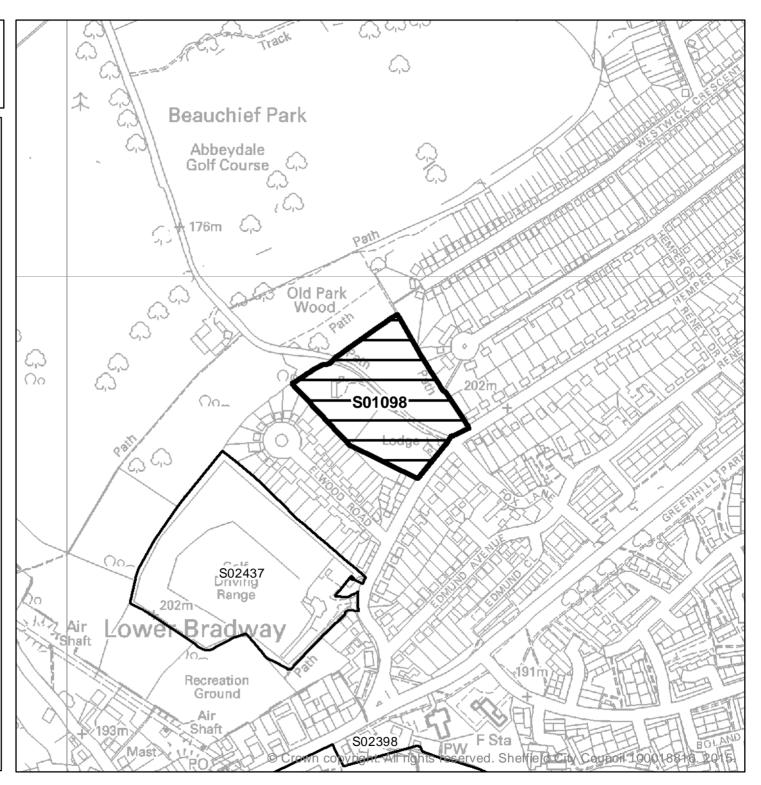

Ward: Beauchief and Greenhill Site Reference: S01098 Address: Land off Hemper Lane, Greenhill, Sheffield, S17 Gross Area: 2.57ha

Planning Authority Boundary

Scale: 1:5,000

Site Suggested to the Council in the Green Belt

Ward: Beauchief and Greenhill Site Reference: S02437 Address: Land at Moor View Golf Club, Sheffield, S17 4QU Gross Area: 4.98ha

Planning Authority Boundary

Scale: 1:5,000