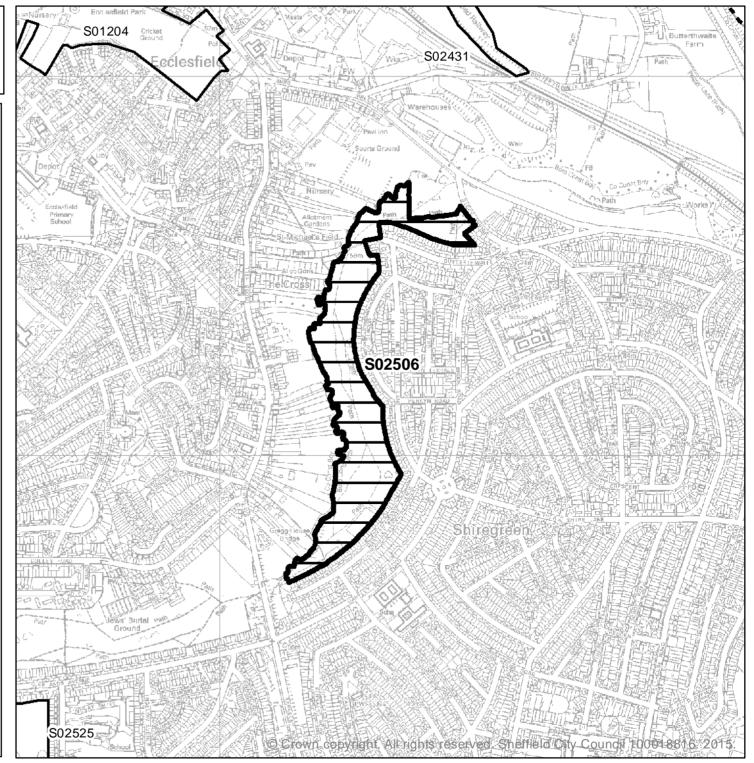

| Ward                       | SHLAA<br>Site<br>Reference | Site Address                                                                        | Planning<br>Status                  | Suitability | Availability                  | Achievability  | Gross<br>Site<br>Area<br>(ha) | Greenfield or<br>Brownfield |
|----------------------------|----------------------------|-------------------------------------------------------------------------------------|-------------------------------------|-------------|-------------------------------|----------------|-------------------------------|-----------------------------|
| Mosborough                 | S02409                     | Land at Haven Farm,<br>Quarry Hill, S12 3XF                                         | Long Term<br>Option - Green<br>Belt | No          | Available within next 6 years | Not achievable | 18.18                         | Greenfield                  |
| Mosborough                 | S02524                     | Land West of Helmsley<br>Avenue Sheffield, Sheffield,<br>S20                        | Long Term<br>Option - Green<br>Belt | No          | Available now                 | Not achievable | 0.35                          | Greenfield                  |
| Richmond                   | S02505                     | Land adjacent to Spinkhill<br>Drive, Sheffield S13                                  | Long Term<br>Option - Green<br>Belt | No          | Available after<br>year 6     | Not achievable | 10.74                         | Greenfield                  |
| Shiregreen &<br>Brightside | S02506                     | Land to rear of Hartley<br>Brook Avenue and Godric<br>Road, Sheffield, S5           | Long Term<br>Option - Green<br>Belt | No          | Available after<br>year 6     | Not achievable | 12.27                         | Greenfield                  |
| Stannington                | S00790                     | Hepworth's Refractory, off<br>Rowell Lane, Loxley,<br>Sheffield, S6 6SX             | Long Term<br>Option - Green<br>Belt | No          | Available now                 | Not achievable | 25.33                         | Greenfield/<br>Brownfield   |
| Stannington                | S01124                     | Land east of South View<br>Rise/ north of Rodney Hill,<br>Loxley, Sheffield, S6 6SG | Long Term<br>Option - Green<br>Belt | No          | Available now                 | Not achievable | 2.08                          | Greenfield                  |
| Stannington                | S01127                     | Land to the south of Loxley<br>Road, Loxley, Sheffield, S6<br>6RR                   | Long Term<br>Option - Green<br>Belt | No          | Available after<br>year 6     | Not achievable | 8.81                          | Greenfield                  |
| Stannington                | S01131                     | Land to the west of Long<br>Lane, Stannington,<br>Sheffield, S6 6ED                 | Long Term<br>Option - Green<br>Belt | No          | Available after<br>year 6     | Not achievable | 14.55                         | Greenfield                  |
| Stannington                | S01169                     | Land Opposite Spout<br>House, Spout Lane,<br>Sheffield S6 6EF                       | Long Term<br>Option - Green<br>Belt | No          | Available after<br>year 6     | Not achievable | 3.29                          | Greenfield                  |
| Stannington                | S01263                     | Griff Works, Stopes Road,<br>Stannington, S6 6BW                                    | Long Term<br>Option - Green<br>Belt | No          | Available now                 | Not achievable | 5.03                          | Greenfield/<br>Brownfield   |

Site Suggested to the Council in the Green Belt

The suitability of sites in the Green Belt has <u>not</u> been assessed.

The SHLAA does <u>not</u> allocate land for housing development and does <u>not</u> make policy decisions on which sites should be developed.