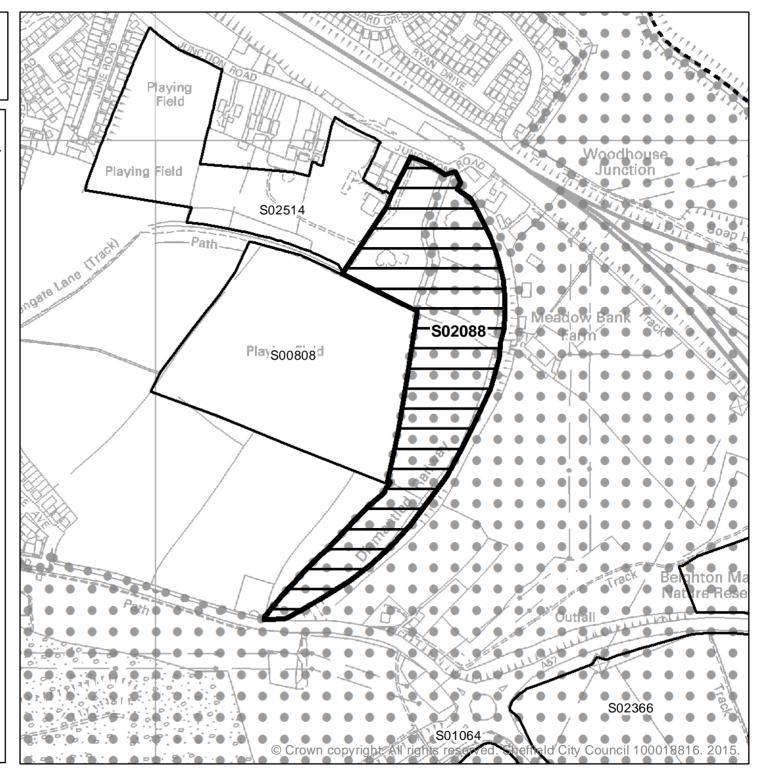

Ward: Beighton Site Reference: S01064 Address: Land to the West of Woodhouse Avenue, Beighton, Sheffield, S20 Gross Area: 13.97ha

Planning Authority Boundary

Scale: 1:5,000