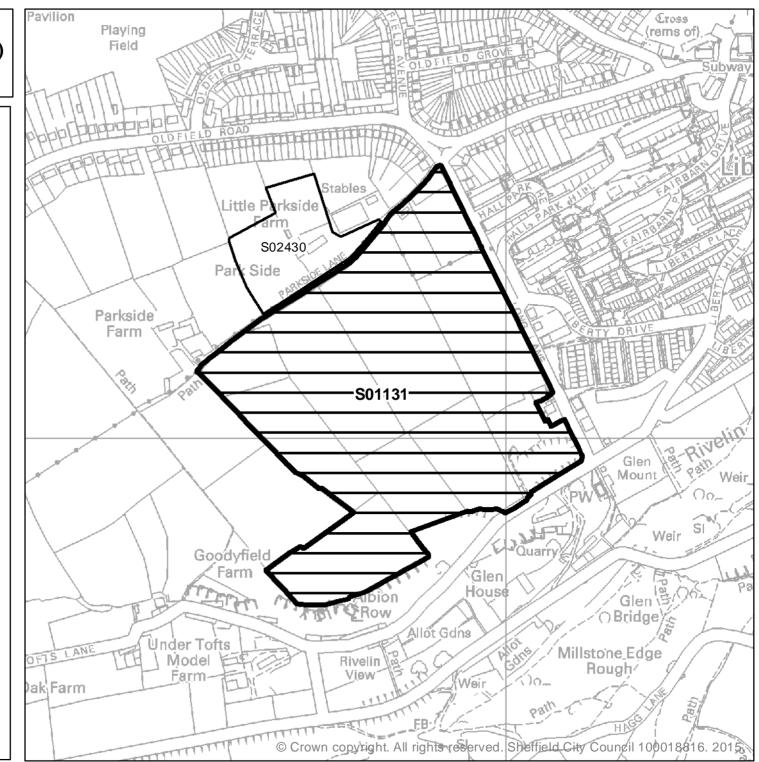

| Ward                       | SHLAA<br>Site<br>Reference | Site Address                                                                        | Planning<br>Status                  | Suitability | Availability                  | Achievability  | Gross<br>Site<br>Area<br>(ha) | Greenfield or<br>Brownfield |
|----------------------------|----------------------------|-------------------------------------------------------------------------------------|-------------------------------------|-------------|-------------------------------|----------------|-------------------------------|-----------------------------|
| Mosborough                 | S02409                     | Land at Haven Farm,<br>Quarry Hill, S12 3XF                                         | Long Term<br>Option - Green<br>Belt | No          | Available within next 6 years | Not achievable | 18.18                         | Greenfield                  |
| Mosborough                 | S02524                     | Land West of Helmsley<br>Avenue Sheffield, Sheffield,<br>S20                        | Long Term<br>Option - Green<br>Belt | No          | Available now                 | Not achievable | 0.35                          | Greenfield                  |
| Richmond                   | S02505                     | Land adjacent to Spinkhill<br>Drive, Sheffield S13                                  | Long Term<br>Option - Green<br>Belt | No          | Available after<br>year 6     | Not achievable | 10.74                         | Greenfield                  |
| Shiregreen &<br>Brightside | S02506                     | Land to rear of Hartley<br>Brook Avenue and Godric<br>Road, Sheffield, S5           | Long Term<br>Option - Green<br>Belt | No          | Available after<br>year 6     | Not achievable | 12.27                         | Greenfield                  |
| Stannington                | S00790                     | Hepworth's Refractory, off<br>Rowell Lane, Loxley,<br>Sheffield, S6 6SX             | Long Term<br>Option - Green<br>Belt | No          | Available now                 | Not achievable | 25.33                         | Greenfield/<br>Brownfield   |
| Stannington                | S01124                     | Land east of South View<br>Rise/ north of Rodney Hill,<br>Loxley, Sheffield, S6 6SG | Long Term<br>Option - Green<br>Belt | No          | Available now                 | Not achievable | 2.08                          | Greenfield                  |
| Stannington                | S01127                     | Land to the south of Loxley<br>Road, Loxley, Sheffield, S6<br>6RR                   | Long Term<br>Option - Green<br>Belt | No          | Available after<br>year 6     | Not achievable | 8.81                          | Greenfield                  |
| Stannington                | S01131                     | Land to the west of Long<br>Lane, Stannington,<br>Sheffield, S6 6ED                 | Long Term<br>Option - Green<br>Belt | No          | Available after<br>year 6     | Not achievable | 14.55                         | Greenfield                  |
| Stannington                | S01169                     | Land Opposite Spout<br>House, Spout Lane,<br>Sheffield S6 6EF                       | Long Term<br>Option - Green<br>Belt | No          | Available after<br>year 6     | Not achievable | 3.29                          | Greenfield                  |
| Stannington                | S01263                     | Griff Works, Stopes Road,<br>Stannington, S6 6BW                                    | Long Term<br>Option - Green<br>Belt | No          | Available now                 | Not achievable | 5.03                          | Greenfield/<br>Brownfield   |

| Ward        | SHLAA<br>Site<br>Reference | Site Address                                                                         | Planning<br>Status                  | Suitability | Availability                  | Achievability  | Gross<br>Site<br>Area<br>(ha) | Greenfield or<br>Brownfield |
|-------------|----------------------------|--------------------------------------------------------------------------------------|-------------------------------------|-------------|-------------------------------|----------------|-------------------------------|-----------------------------|
|             |                            | Land north east side of<br>Worrall Road, Worrall                                     | Long Term<br>Option - Green         |             |                               |                |                               |                             |
| Stannington | S02362                     | Sheffield, S35                                                                       | Belt                                | No          | Available now                 | Not achievable | 13.02                         | Greenfield                  |
| Stannington | S02363                     | Land between Wadsley<br>Grove and 325 Worrall<br>Road, Wadsley, S64BE                | Long Term<br>Option - Green<br>Belt | No          | Available now                 | Not achievable | 0.15                          | Greenfield                  |
| Stannington | S02391                     | Land off Boggard Lane,<br>Worrall, S35                                               | Long Term<br>Option - Green<br>Belt | No          | Available within next 6 years | Not achievable | 8.12                          | Greenfield                  |
| Stannington | S02400                     | Land to West of France<br>Road, Loxley, Sheffield, S6                                | Long Term<br>Option - Green<br>Belt | No          | Available now                 | Not achievable | 3.38                          | Greenfield                  |
| Stannington | S02421                     | Land off Kirk Edge Road,<br>Worrall, Sheffield, S35                                  | Long Term<br>Option - Green<br>Belt | No          | Available now                 | Not achievable | 1.44                          | Greenfield                  |
| Stannington | S02430                     | Land at Little Parkside<br>Farm, Parkside Lane,<br>Stannington, Sheffield, S6<br>6ED | Long Term<br>Option - Green<br>Belt | No          | Available now                 | Not achievable | 1.71                          | Greenfield/<br>Brownfield   |
| Stannington | S02433                     | land opposite 114 Long<br>Lane, Worrall S35 0AF                                      | Long Term<br>Option - Green<br>Belt | No          | Available now                 | Not achievable | 4.6                           | Greenfield                  |
| Stannington | S02439                     | Mount View Farm,<br>Sykehouse Lane, Sheffield<br>S6 6HG                              | Long Term<br>Option - Green<br>Belt | No          | Available now                 | Not achievable | 1.23                          | Greenfield/<br>Brownfield   |
| Stannington | S02485                     | Land to west of 823<br>Stannington Road,<br>Sheffield, S6 6AP                        | Long Term<br>Option - Green<br>Belt | No          | Available now                 | Not achievable | 0.27                          | Greenfield                  |
| Stannington | S02493                     | Land off Spout Lane,<br>Sheffield, S6                                                | Long Term<br>Option - Green<br>Belt | No          | Available after<br>year 6     | Not achievable | 8.32                          | Greenfield                  |