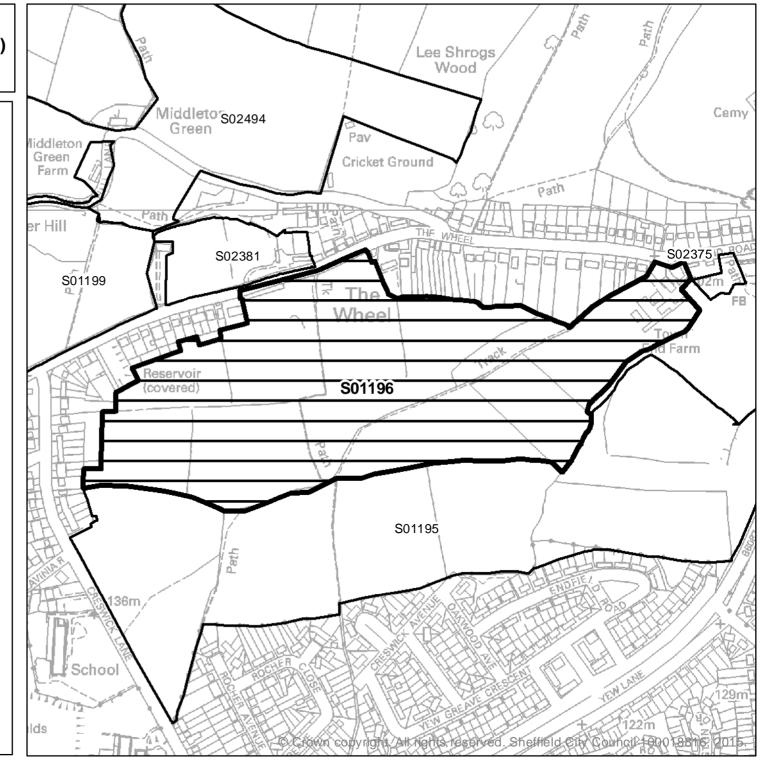

### Site Suggested to the Council in the Green Belt

The suitability of sites in the Green Belt has <u>not</u> been assessed.

The SHLAA does <u>not</u> allocate land for housing development and does <u>not</u> make policy decisions on which sites should be developed.

Ward: East Ecclesfield Site Reference: S01196 Address: Land off Wheel Lane, Ecclesfield, Sheffield, S35 Gross Area: 15.77ha

Planning Authority Boundary

Scale: 1:5,000