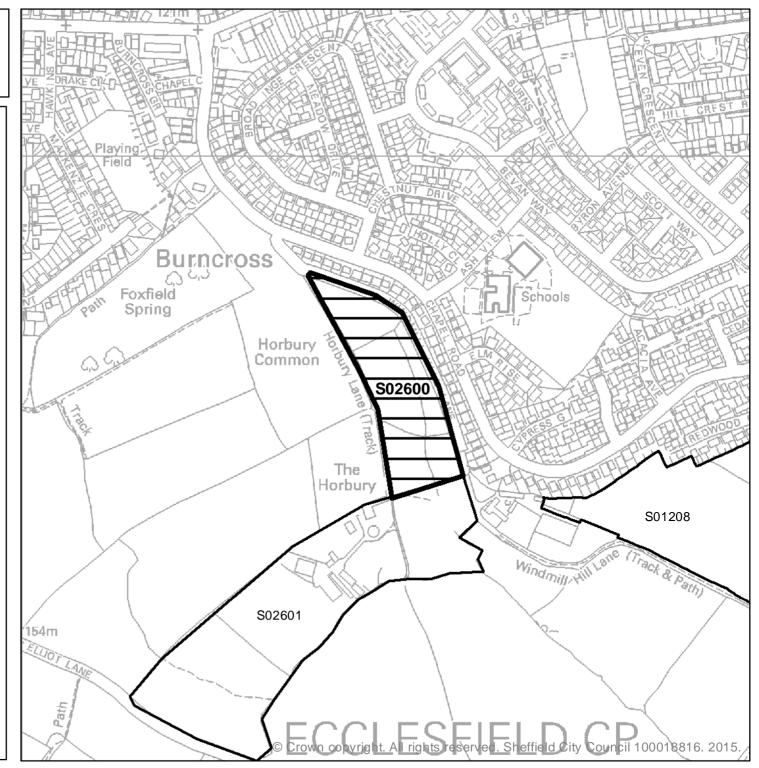

Ward: East Ecclesfield Site Reference: S01208 Address: Land to the south of Chapel Road, Chapeltown, Sheffield, S35 1EF Gross Area: 6.55ha

Planning Authority Boundary

Scale: 1:5,000

Site Suggested to the Council in the Green Belt

The suitability of sites in the Green Belt has <u>not</u> been assessed.

The SHLAA does <u>not</u> allocate land for housing development and does <u>not</u> make policy decisions on which sites should be developed.