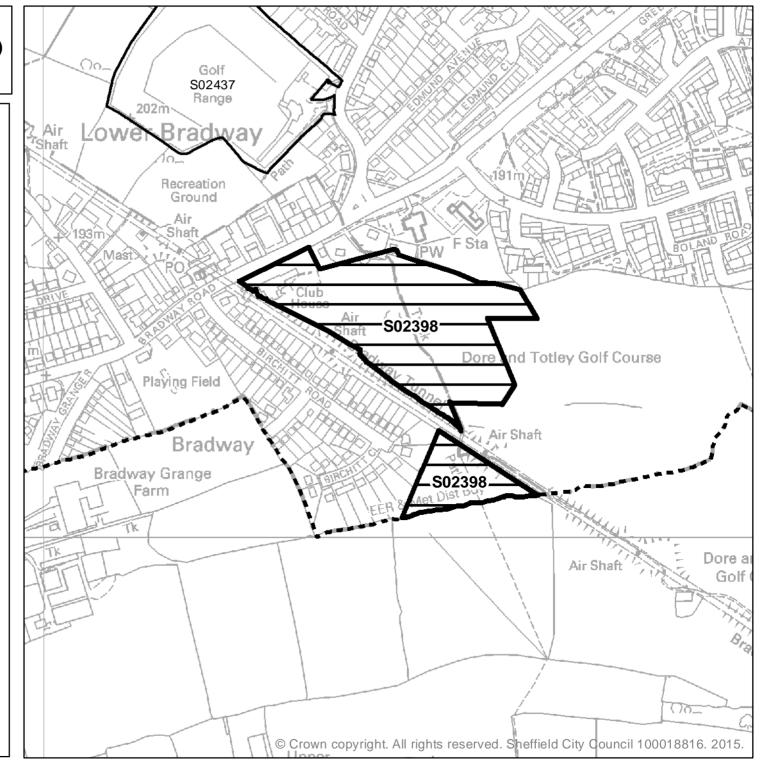

# Site Suggested to the Council in the Green Belt

The suitability of sites in the Green Belt has <u>not</u> been assessed.

The SHLAA does <u>not</u> allocate land for housing development and does <u>not</u> make policy decisions on which sites should be developed.

Ward: Dore and Totley Site Reference: S02398 Address: Dore and Totley Golf Club, Bradway Road, Sheffield, S17 4QR Gross Area: 5.38ha

Scale: 1:5,000

### Site Suggested to the Council in the Green Belt

The suitability of sites in the Green Belt has <u>not</u> been assessed.

The SHLAA does <u>not</u> allocate land for housing development and does <u>not</u> make policy decisions on which sites should be developed.

Ward: Dore and Totley Site Reference: S02412 Address: Holt House Farm, Long Line, S11 7TX Gross Area: 1.74ha

Planning Authority Boundary

Scale: 1:5,000