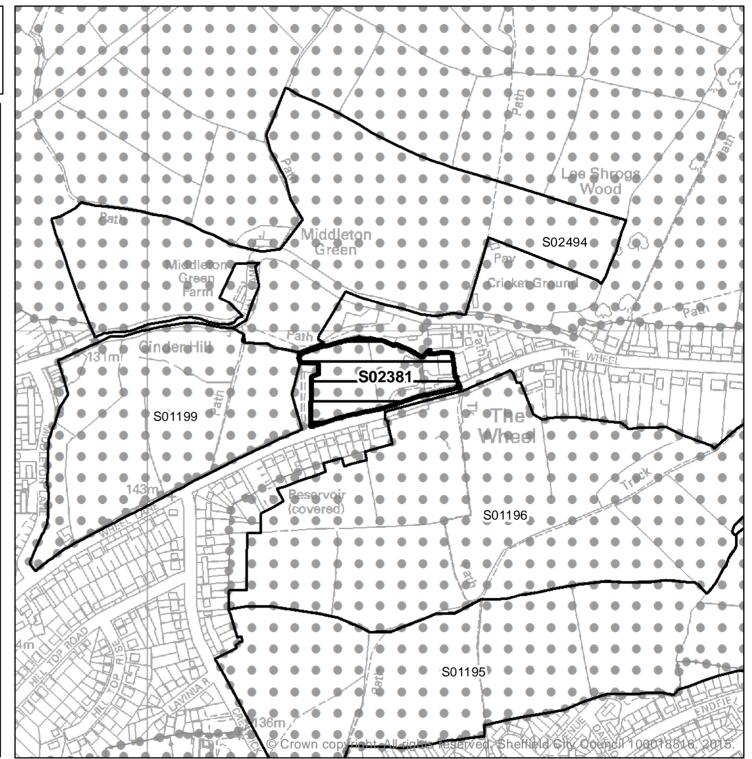

Ward: East Ecclesfield Site Reference: S01195 Address: Land between Creswick Lane and Yew Lane, Ecclesfield, Sheffield, S35 Gross Area: 16.44ha

Scale: 1:10,000

0 100 200 400 600 Metres

### Site Suggested to the Council in the Green Belt

The suitability of sites in the Green Belt has <u>not</u> been assessed.

The SHLAA does <u>not</u> allocate land for housing development and does <u>not</u> make policy decisions on which sites should be developed.

Ward: East Ecclesfield Site Reference: S01196 Address: Land off Wheel Lane, Ecclesfield, Sheffield, S35 Gross Area: 15.77ha

Planning Authority Boundary

Scale: 1:5,000