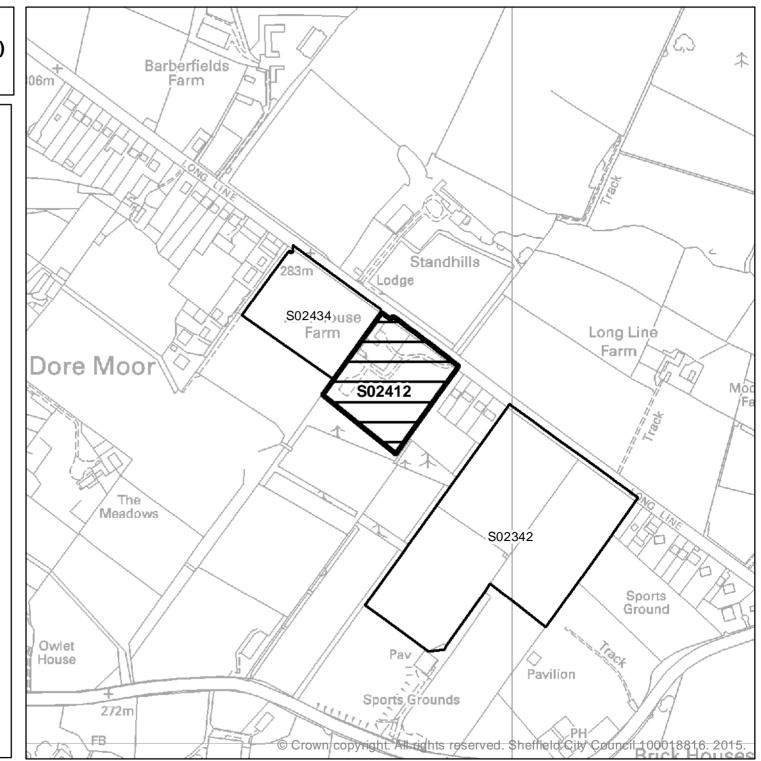

# Site Suggested to the Council in the Green Belt

The suitability of sites in the Green Belt has <u>not</u> been assessed.

The SHLAA does <u>not</u> allocate land for housing development and does <u>not</u> make policy decisions on which sites should be developed.

Ward: Dore and Totley Site Reference: S02342 Address: Land on the south west side of Long Line, Sheffield, S11 7TX Gross Area: 5.78ha

Planning Authority Boundary

Scale: 1:5,000

### Site Suggested to the Council in the Green Belt

The suitability of sites in the Green Belt has <u>not</u> been assessed.

The SHLAA does <u>not</u> allocate land for housing development and does <u>not</u> make policy decisions on which sites should be developed.

Ward: Dore and Totley Site Reference: S02412 Address: Holt House Farm, Long Line, S11 7TX Gross Area: 1.74ha

Planning Authority Boundary

Scale: 1:5,000