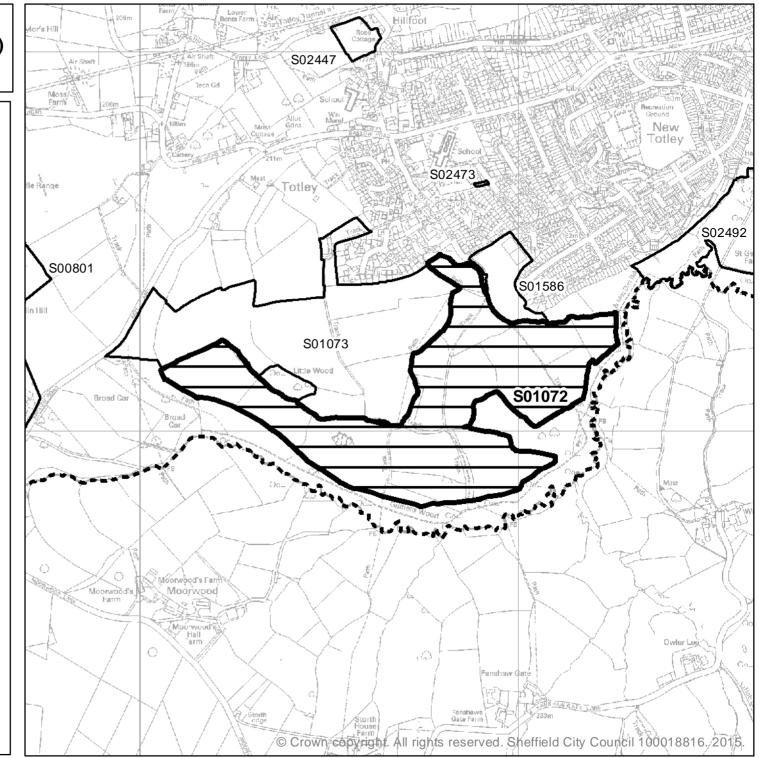

Ward: Dore and Totley Site Reference: S01072 Address: Land to the South of Totley Hall Croft, Totley, Sheffield, S17 Gross Area: 28.38ha

Planning Authority Boundary

Scale: 1:10,000

Ward: Dore and Totley Site Reference: S01073 Address: Land to the west of Totley Hall Croft, Totley, Sheffield, S17 4AA Gross Area: 20.49ha

Planning Authority Boundary

Scale: 1:10,000