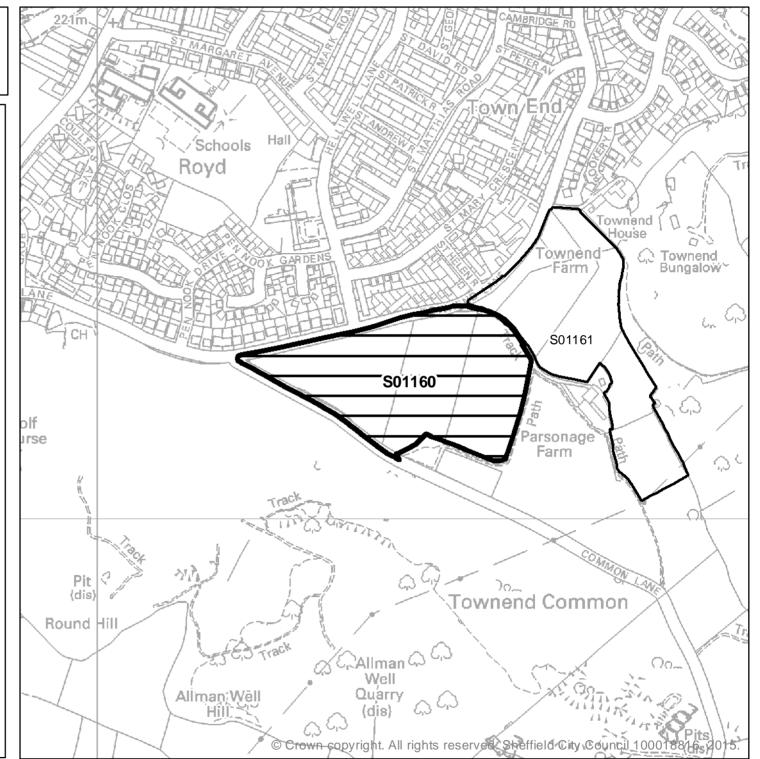

| Ward                        | SHLAA<br>Site<br>Reference | Site Address                                                                                               | Planning<br>Status                  | Suitability | Availability                  | Achievability  | Gross<br>Site<br>Area<br>(ha) | Greenfield or<br>Brownfield |
|-----------------------------|----------------------------|------------------------------------------------------------------------------------------------------------|-------------------------------------|-------------|-------------------------------|----------------|-------------------------------|-----------------------------|
|                             |                            | Land to South of Kirk Edge<br>Road, Worrall, Sheffield,                                                    | Long Term<br>Option - Green         |             |                               |                |                               |                             |
| Stannington                 | S02507                     | S35                                                                                                        | Belt                                | No          | Available now                 | Not achievable | 1.66                          | Greenfield                  |
|                             |                            | Land at Hillsborough Golf<br>Club, Worrall Road,                                                           | Long Term<br>Option - Green         |             |                               |                |                               |                             |
| Stannington                 | S02675                     | Sheffield, S6 4BE<br>Land off Townend Lane                                                                 | Belt<br>Long Term                   | No          | Available now                 | Not achievable | 1                             | Greenfield                  |
| Stocksbridge<br>& Upper Don | S01160                     | (west site), Deepcar,<br>Sheffield, S36                                                                    | Option - Green<br>Belt              | No          | Available within next 6 years | Not achievable | 4.82                          | Greenfield                  |
| Stocksbridge<br>& Upper Don | S01161                     | Land off Townend Lane<br>(east site), Deepcar,<br>Sheffield, S36                                           | Long Term<br>Option - Green<br>Belt | No          | Available now                 | Not achievable | 3.99                          | Greenfield                  |
| Stocksbridge<br>& Upper Don | S01187                     | Land east of Langsett Road<br>North, Oughtibridge,<br>Sheffield, S35 0DN                                   | Long Term<br>Option - Green<br>Belt | No          | Available now                 | Not achievable | 3.36                          | Greenfield                  |
| Stocksbridge<br>& Upper Don | S01191                     | Land To West And South<br>Of Wharncliffe Side Primary<br>School, Brightholmlee<br>Lane, Sheffield, S35 0DD | Long Term<br>Option - Green<br>Belt | No          | Available now                 | Not achievable | 7.12                          | Greenfield                  |
| Stocksbridge<br>& Upper Don | S02374                     | Land north of Wheel Lane<br>Oughtibridge Sheffield S35<br>0HU                                              | Long Term<br>Option - Green<br>Belt | No          | Available now                 | Not achievable | 0.23                          | Greenfield                  |
| Stocksbridge<br>& Upper Don | S02394                     | Land Adjacent To<br>Briarwood, Wheel Lane,<br>Oughtibridge, Sheffield,<br>S35 0HU                          | Long Term<br>Option - Green<br>Belt | No          | Available now                 | Not achievable | 1.55                          | Greenfield                  |
| Stocksbridge<br>& Upper Don | S02396                     | Land at Cockshutts Lane,<br>Sheffield, S35 0FX                                                             | Long Term<br>Option - Green<br>Belt | No          | Available now                 | Not achievable | 3.72                          | Greenfield                  |