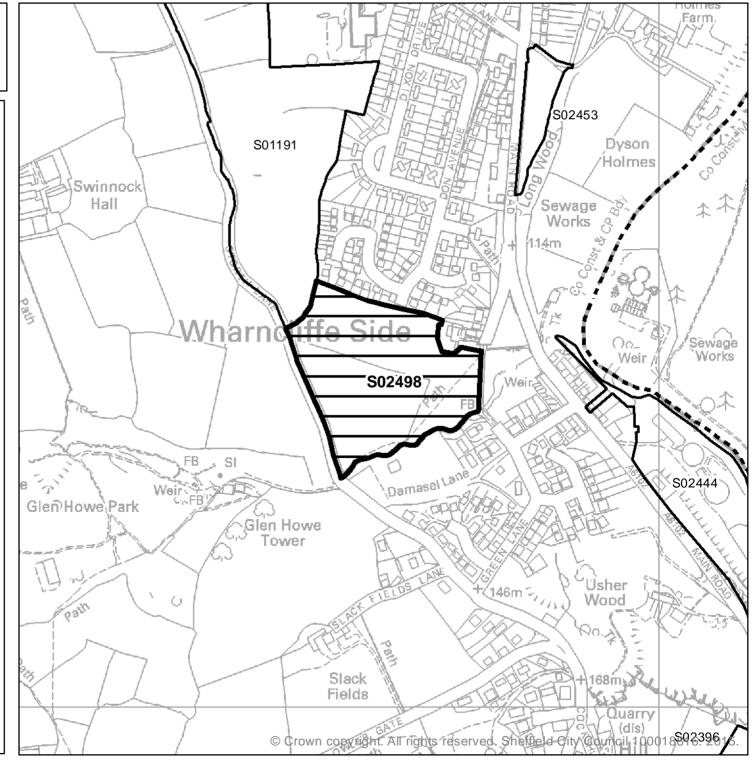

| Ward                        | SHLAA<br>Site<br>Reference | Site Address                                                                             | Planning<br>Status                  | Suitability | Availability                  | Achievability  | Gross<br>Site<br>Area<br>(ha) | Greenfield or<br>Brownfield |
|-----------------------------|----------------------------|------------------------------------------------------------------------------------------|-------------------------------------|-------------|-------------------------------|----------------|-------------------------------|-----------------------------|
| Stocksbridge<br>& Upper Don | S02425                     | Land East of Former<br>Steelworks, Stocksbridge,<br>S36 2TB                              | Long Term<br>Option - Green<br>Belt | No          | Available now                 | Not achievable | 2.01                          | Greenfield                  |
| Stocksbridge<br>& Upper Don | S02453                     | Land east of main road,<br>S35                                                           | Long Term<br>Option - Green<br>Belt | No          | Available now                 | Not achievable | 0.61                          | Greenfield                  |
| Stocksbridge<br>& Upper Don | S02498                     | Land north of Damasel<br>Lane, Wharncliffe Side,<br>Sheffield S35                        | Long Term<br>Option - Green<br>Belt | No          | Available after<br>year 6     | Not achievable | 3.95                          | Greenfield                  |
| Stocksbridge<br>& Upper Don | S02501                     | Land to west of Hollin Bust<br>Farm, Hollin Busk Lane,<br>Stocksbridge, S36              | Long Term<br>Option - Green<br>Belt | No          | Available after<br>year 6     | Not achievable | 0.46                          | Greenfield                  |
| Stocksbridge<br>& Upper Don | S02594                     | Land between junction with<br>Long Lane and Cockshutts<br>Lane, Sheffield, S35 0FX       | Long Term<br>Option - Green<br>Belt | No          | Available now                 | Not achievable | 0.12                          | Greenfield                  |
| West<br>Ecclesfield         | S01129                     | Holme Lane Farm, off Salt<br>Box Lane/ Fox Hill Road,<br>Grenoside, Sheffield, S6<br>1HF | Long Term<br>Option - Green<br>Belt | No          | Available within next 6 years | Not achievable | 7.95                          | Greenfield                  |
| West<br>Ecclesfield         | S01199                     | Land to the north of Wheel<br>Lane, Grenoside, Sheffield,<br>S35 8RN                     | Long Term<br>Option - Green<br>Belt | No          | Available now                 | Not achievable | 6.65                          | Greenfield                  |
| West<br>Ecclesfield         | S01213                     | Land to the south of<br>Springwood Lane, High<br>Green, Sheffield S35 4JQ                | Long Term<br>Option - Green<br>Belt | No          | Available after<br>year 6     | Not achievable | 10.24                         | Greenfield                  |
| West<br>Ecclesfield         | S01218                     | Land off Oak Lodge Road,<br>High Green, Sheffield, S35<br>4QB                            | Long Term<br>Option - Green<br>Belt | No          | Available now                 | Not achievable | 0.54                          | Greenfield                  |
| West<br>Ecclesfield         | S02404                     | Land to west of Greaves<br>Lane, High Green,<br>Sheffield, S35 4GR                       | Long Term<br>Option - Green<br>Belt | No          | Available now                 | Not achievable | 0.85                          | Greenfield                  |