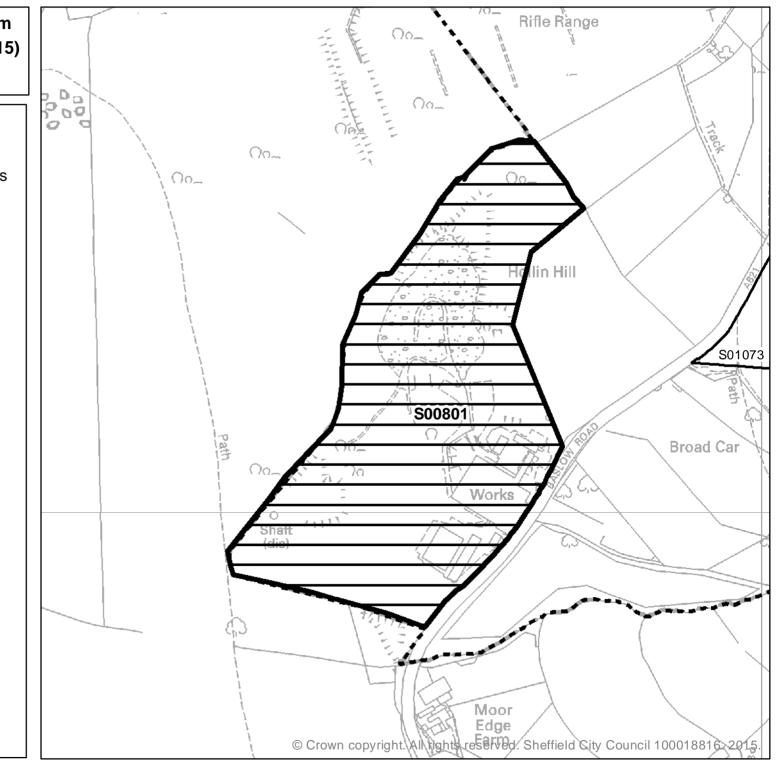

Ward: Dore and Totley Site Reference: S00801 Address: Dyson's Works, Baslow Road, Totley, Sheffield, S17 3BL Gross Area: 15.09ha

Planning Authority Boundary

200

300 Metres

Scale: 1:5,000

100

50

0