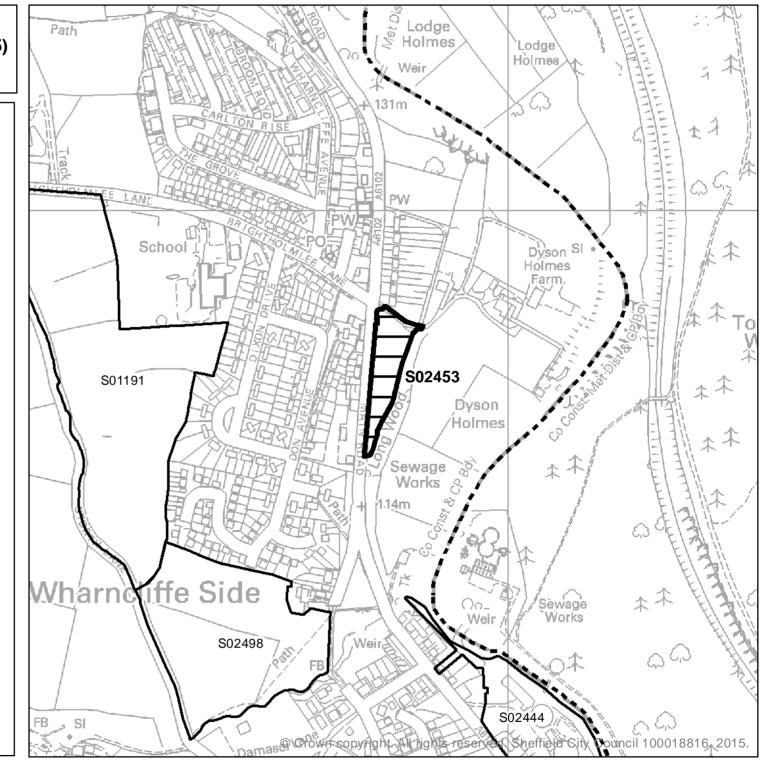

| Ward                        | SHLAA<br>Site<br>Reference | Site Address                                                                             | Planning<br>Status                  | Suitability | Availability                  | Achievability  | Gross<br>Site<br>Area<br>(ha) | Greenfield or<br>Brownfield |
|-----------------------------|----------------------------|------------------------------------------------------------------------------------------|-------------------------------------|-------------|-------------------------------|----------------|-------------------------------|-----------------------------|
| Stocksbridge<br>& Upper Don | S02425                     | Land East of Former<br>Steelworks, Stocksbridge,<br>S36 2TB                              | Long Term<br>Option - Green<br>Belt | No          | Available now                 | Not achievable | 2.01                          | Greenfield                  |
| Stocksbridge<br>& Upper Don | S02453                     | Land east of main road,<br>S35                                                           | Long Term<br>Option - Green<br>Belt | No          | Available now                 | Not achievable | 0.61                          | Greenfield                  |
| Stocksbridge<br>& Upper Don | S02498                     | Land north of Damasel<br>Lane, Wharncliffe Side,<br>Sheffield S35                        | Long Term<br>Option - Green<br>Belt | No          | Available after<br>year 6     | Not achievable | 3.95                          | Greenfield                  |
| Stocksbridge<br>& Upper Don | S02501                     | Land to west of Hollin Bust<br>Farm, Hollin Busk Lane,<br>Stocksbridge, S36              | Long Term<br>Option - Green<br>Belt | No          | Available after<br>year 6     | Not achievable | 0.46                          | Greenfield                  |
| Stocksbridge<br>& Upper Don | S02594                     | Land between junction with<br>Long Lane and Cockshutts<br>Lane, Sheffield, S35 0FX       | Long Term<br>Option - Green<br>Belt | No          | Available now                 | Not achievable | 0.12                          | Greenfield                  |
| West<br>Ecclesfield         | S01129                     | Holme Lane Farm, off Salt<br>Box Lane/ Fox Hill Road,<br>Grenoside, Sheffield, S6<br>1HF | Long Term<br>Option - Green<br>Belt | No          | Available within next 6 years | Not achievable | 7.95                          | Greenfield                  |
| West<br>Ecclesfield         | S01199                     | Land to the north of Wheel<br>Lane, Grenoside, Sheffield,<br>S35 8RN                     | Long Term<br>Option - Green<br>Belt | No          | Available now                 | Not achievable | 6.65                          | Greenfield                  |
| West<br>Ecclesfield         | S01213                     | Land to the south of<br>Springwood Lane, High<br>Green, Sheffield S35 4JQ                | Long Term<br>Option - Green<br>Belt | No          | Available after<br>year 6     | Not achievable | 10.24                         | Greenfield                  |
| West<br>Ecclesfield         | S01218                     | Land off Oak Lodge Road,<br>High Green, Sheffield, S35<br>4QB                            | Long Term<br>Option - Green<br>Belt | No          | Available now                 | Not achievable | 0.54                          | Greenfield                  |
| West<br>Ecclesfield         | S02404                     | Land to west of Greaves<br>Lane, High Green,<br>Sheffield, S35 4GR                       | Long Term<br>Option - Green<br>Belt | No          | Available now                 | Not achievable | 0.85                          | Greenfield                  |

Site Suggested to the Council in the Green Belt

The suitability of sites in the Green Belt has <u>not</u> been assessed.

The SHLAA does <u>not</u> allocate land for housing development and does <u>not</u> make policy decisions on which sites should be developed.