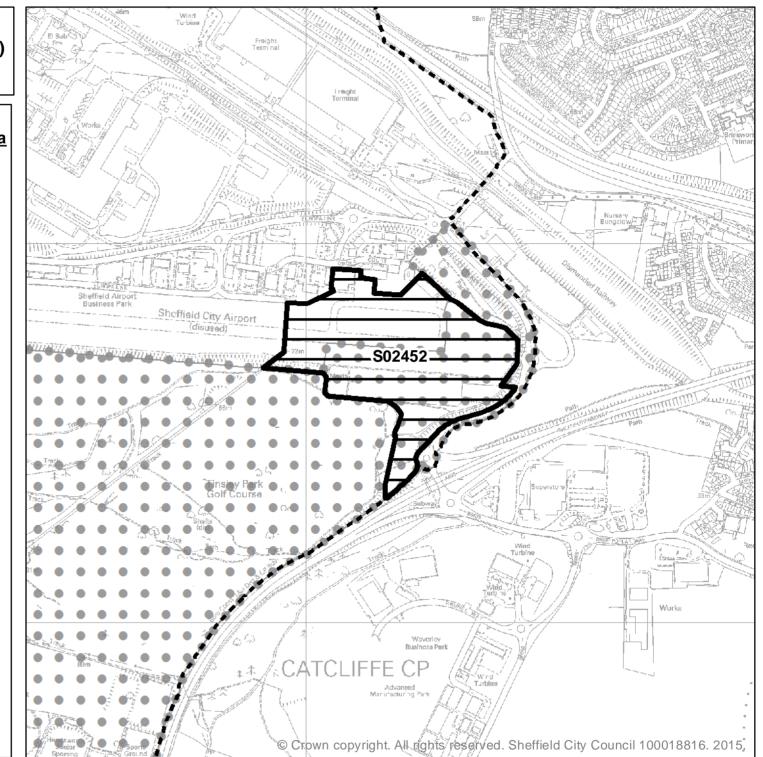

### Site Suggested to the Council in the Green Belt

The suitability of sites in the Green Belt has <u>not</u> been assessed.

The SHLAA does <u>not</u> allocate land for housing development and does <u>not</u> make policy decisions on which sites should be developed.

Ward: Darnall Site Reference: S02407 Address: Land at Handsworth Hall Farm, S13 9AG Gross Area: 65.52ha

Scale: 1:10,000