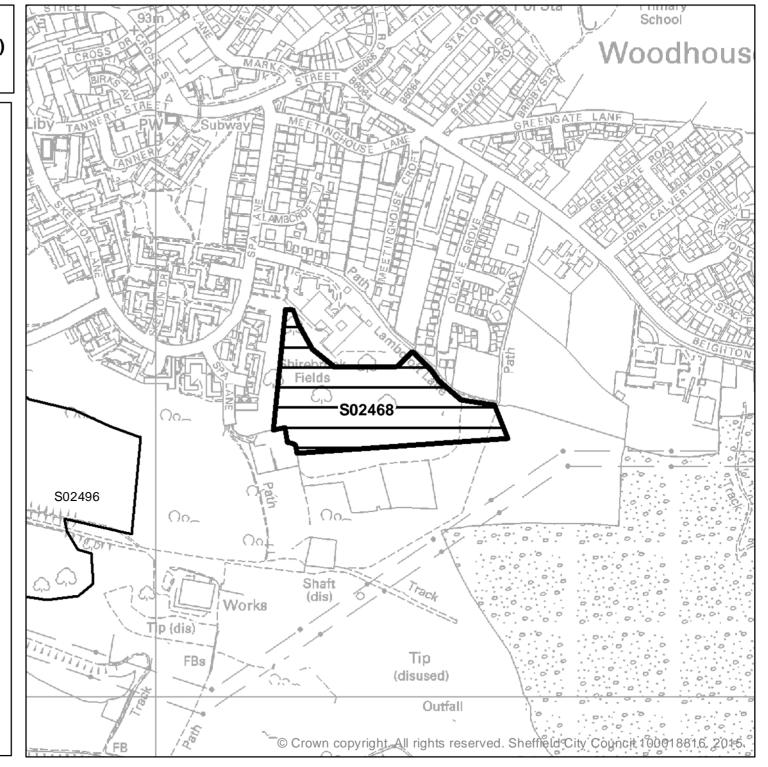

| Ward      | SHLAA<br>Site<br>Reference | Site Address                                             | Planning<br>Status                  | Suitability | Availability              | Achievability  | Gross<br>Site<br>Area<br>(ha) | Greenfield or<br>Brownfield |
|-----------|----------------------------|----------------------------------------------------------|-------------------------------------|-------------|---------------------------|----------------|-------------------------------|-----------------------------|
|           |                            | Allotments off Handsworth                                | Long Term                           |             |                           |                |                               |                             |
|           |                            | Road, Handsworth,                                        | Option - Green                      |             | Available within          |                |                               |                             |
| Woodhouse | S01119                     | Sheffield, S13 9BZ                                       | Belt                                | No          | next 6 years              | Not achievable | 3.95                          | Greenfield                  |
|           |                            | Orchard Field behind                                     | Long Term                           |             |                           |                |                               |                             |
|           |                            | Handsworth Grange Road,                                  | Option - Green                      |             |                           |                |                               |                             |
| Woodhouse | S01120                     | Handsworth, Sheffield, S13                               | Belt                                | No          | Available now             | Not achievable | 0.52                          | Greenfield                  |
| Woodhouse | S02468                     | Shirebrook Fields, Spa<br>Lane, Sheffield, S13           | Long Term<br>Option - Green<br>Belt | No          | Available now             | Not achievable | 3.02                          | Greenfield                  |
| Woodhouse | S02496                     | Land off Stone Lane,<br>Sheffield, S13                   | Long Term<br>Option - Green<br>Belt | No          | Available after<br>year 6 | Not achievable | 5.84                          | Greenfield                  |
| Woodhouse | S02499                     | Site to south of Water<br>Slacks Road, Sheffield,<br>S13 | Long Term<br>Option - Green<br>Belt | No          | Available after<br>year 6 | Not achievable | 0.51                          | Greenfield                  |
| Woodhouse | S02500                     | Land to north of Water<br>Slacks Lane, Sheffield, S13    | Long Term<br>Option - Green<br>Belt | No          | Available after<br>year 6 | Not achievable | 1.25                          | Greenfield                  |
| Woodhouse | S02502                     | Land to west of Beaver Hill<br>Road, Sheffield, S13      | Long Term<br>Option - Green<br>Belt | No          | Available after<br>year 6 | Not achievable | 2.37                          | Greenfield                  |