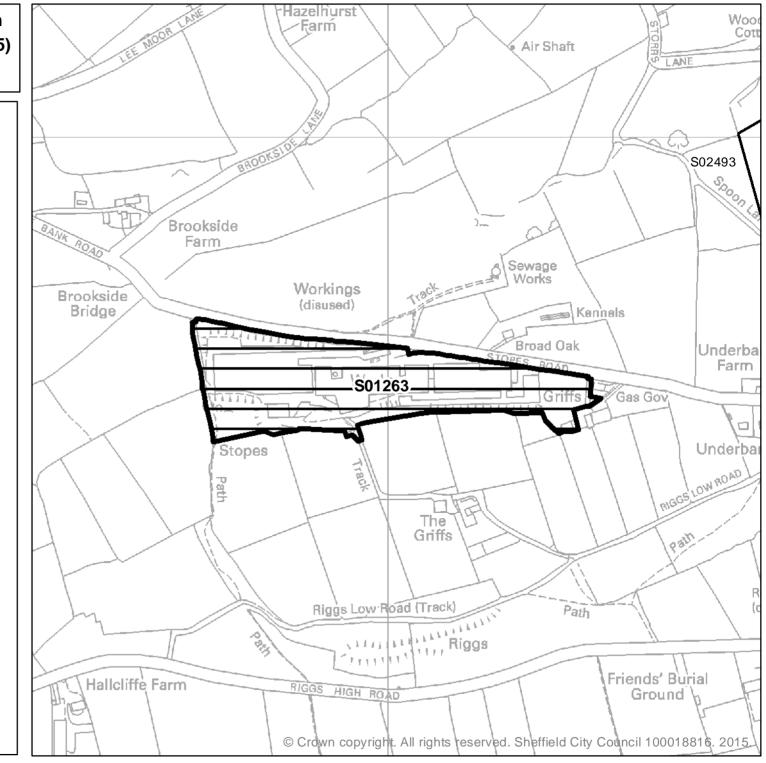

| Ward        | SHLAA<br>Site<br>Reference | Site Address                                                                         | Planning<br>Status                  | Suitability | Availability                  | Achievability  | Gross<br>Site<br>Area<br>(ha) | Greenfield or<br>Brownfield |
|-------------|----------------------------|--------------------------------------------------------------------------------------|-------------------------------------|-------------|-------------------------------|----------------|-------------------------------|-----------------------------|
|             |                            | Land north east side of<br>Worrall Road, Worrall                                     | Long Term<br>Option - Green         |             |                               |                |                               |                             |
| Stannington | S02362                     | Sheffield, S35                                                                       | Belt                                | No          | Available now                 | Not achievable | 13.02                         | Greenfield                  |
| Stannington | S02363                     | Land between Wadsley<br>Grove and 325 Worrall<br>Road, Wadsley, S64BE                | Long Term<br>Option - Green<br>Belt | No          | Available now                 | Not achievable | 0.15                          | Greenfield                  |
| Stannington | S02391                     | Land off Boggard Lane,<br>Worrall, S35                                               | Long Term<br>Option - Green<br>Belt | No          | Available within next 6 years | Not achievable | 8.12                          | Greenfield                  |
| Stannington | S02400                     | Land to West of France<br>Road, Loxley, Sheffield, S6                                | Long Term<br>Option - Green<br>Belt | No          | Available now                 | Not achievable | 3.38                          | Greenfield                  |
| Stannington | S02421                     | Land off Kirk Edge Road,<br>Worrall, Sheffield, S35                                  | Long Term<br>Option - Green<br>Belt | No          | Available now                 | Not achievable | 1.44                          | Greenfield                  |
| Stannington | S02430                     | Land at Little Parkside<br>Farm, Parkside Lane,<br>Stannington, Sheffield, S6<br>6ED | Long Term<br>Option - Green<br>Belt | No          | Available now                 | Not achievable | 1.71                          | Greenfield/<br>Brownfield   |
| Stannington | S02433                     | land opposite 114 Long<br>Lane, Worrall S35 0AF                                      | Long Term<br>Option - Green<br>Belt | No          | Available now                 | Not achievable | 4.6                           | Greenfield                  |
| Stannington | S02439                     | Mount View Farm,<br>Sykehouse Lane, Sheffield<br>S6 6HG                              | Long Term<br>Option - Green<br>Belt | No          | Available now                 | Not achievable | 1.23                          | Greenfield/<br>Brownfield   |
| Stannington | S02485                     | Land to west of 823<br>Stannington Road,<br>Sheffield, S6 6AP                        | Long Term<br>Option - Green<br>Belt | No          | Available now                 | Not achievable | 0.27                          | Greenfield                  |
| Stannington | S02493                     | Land off Spout Lane,<br>Sheffield, S6                                                | Long Term<br>Option - Green<br>Belt | No          | Available after<br>year 6     | Not achievable | 8.32                          | Greenfield                  |