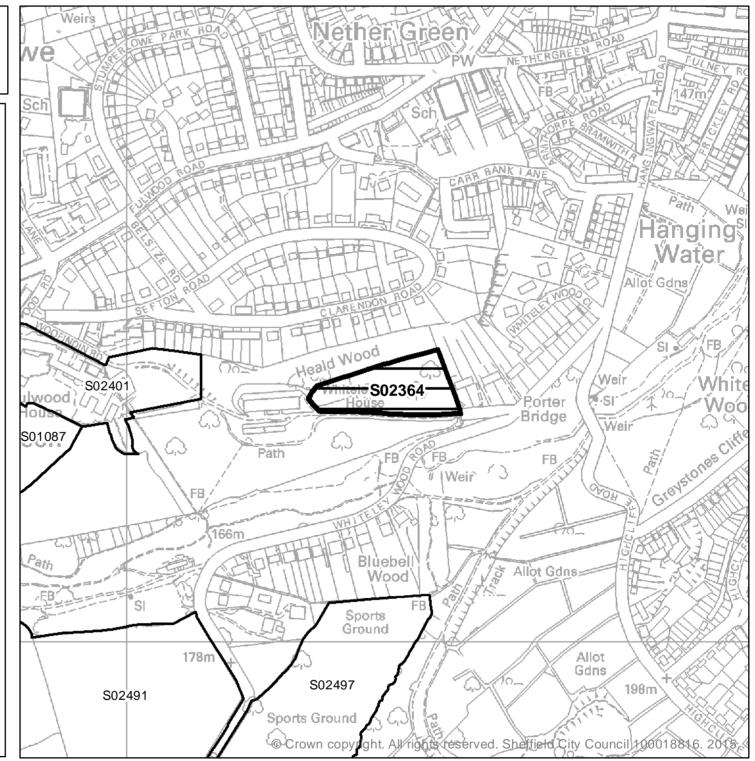

| Ward        | SHLAA<br>Site<br>Reference | Site Address                                     | Planning<br>Status          | Suitability | Availability     | Achievability  | Gross<br>Site<br>Area<br>(ha) | Greenfield or<br>Brownfield |
|-------------|----------------------------|--------------------------------------------------|-----------------------------|-------------|------------------|----------------|-------------------------------|-----------------------------|
|             |                            | Thorpe Hesley Cricket<br>Ground, Smithy Wood     | Long Term                   |             |                  |                |                               |                             |
| East        |                            | Road, Chapeltown,                                | Option - Green              |             | Available within |                |                               |                             |
| Ecclesfield | S02475                     | Sheffield, S61 2SE                               | Belt                        | No          | next 6 years     | Not achievable | 2.32                          | Greenfield                  |
|             |                            | White Lane Cricket Club,                         | Long Term                   |             |                  |                |                               |                             |
| East        |                            | White Lane, Chapeltown,                          | Option - Green              |             |                  |                |                               |                             |
| Ecclesfield | S02476                     | Sheffield, S35 2YH                               | Belt                        | No          | Available now    | Not achievable | 2.45                          | Greenfield                  |
|             |                            |                                                  | Long Term                   |             |                  |                |                               |                             |
|             |                            | Land to east of Whiteley                         | Option - Green              |             | Available after  |                |                               | Greenfield/                 |
| Ecclesall   | S01084                     | Wood Road, Sheffield, S11                        | Belt                        | No          | year 6           | Not achievable | 4.89                          | Brownfield                  |
|             |                            | Bents Green Nurseries,<br>Muskoka Avenue, Bents  | Long Term<br>Option - Green |             |                  |                |                               | Greenfield/                 |
| Ecclesall   | S01085                     | Green, S11 7RL                                   | Belt                        | No          | Available now    | Not achievable | 0.61                          | Brownfield                  |
| Looioouii   | 001000                     | Land to the north of                             | Long Term                   | 110         |                  |                | 0.01                          | Diowinicia                  |
|             |                            | Ringinglow Road, Bents                           | Option - Green              |             | Available after  |                |                               |                             |
| Ecclesall   | S01238                     | Green, Sheffield, S11                            | Belt                        | No          | year 6           | Not achievable | 6.76                          | Greenfield                  |
|             |                            | Land to south and west of                        | Long Term                   |             |                  |                |                               |                             |
|             |                            | Whiteley Wood Road,                              | Option - Green              |             | Available after  |                |                               |                             |
| Ecclesall   | S02491                     | Sheffield, S11 7TJ                               | Belt                        | No          | year 6           | Not achievable | 16.1                          | Greenfield                  |
|             |                            | King Edward Playing Fields<br>Whiteley Wood Road | Long Term<br>Option - Green |             | Available after  |                |                               |                             |
| Ecclesall   | S02497                     | Sheffield S11 7FF                                | Belt                        | No          | year 6           | Not achievable | 4.09                          | Greenfield                  |
| Looicsail   | 002437                     |                                                  | Long Term                   |             | year o           |                | 4.00                          | Oreenneid                   |
|             |                            | Land off Brookhouse Hill,                        | Option - Green              |             |                  |                |                               |                             |
| Fulwood     | S01086                     | Fulwood, Sheffield, S10                          | Belt                        | No          | Available now    | Not achievable | 3.32                          | Greenfield                  |
|             |                            | Lodge Moor Sports                                | Long Term                   |             |                  |                |                               |                             |
|             |                            | Ground, Crimicar Lane,                           | Option - Green              |             |                  |                | •                             |                             |
| Fulwood     | S01265                     | Sheffield, S10 4EP                               | Belt                        | No          | Available now    | Not achievable | 3.77                          | Greenfield                  |
|             |                            | Land north of Woofindin                          | Long Term                   |             |                  |                |                               |                             |
| Fulwood     | S02364                     | Avenue, Fulwood,<br>Sheffield, S11 7FG           | Option - Green<br>Belt      | No          | Available now    | Not achievable | 1.13                          | Greenfield                  |