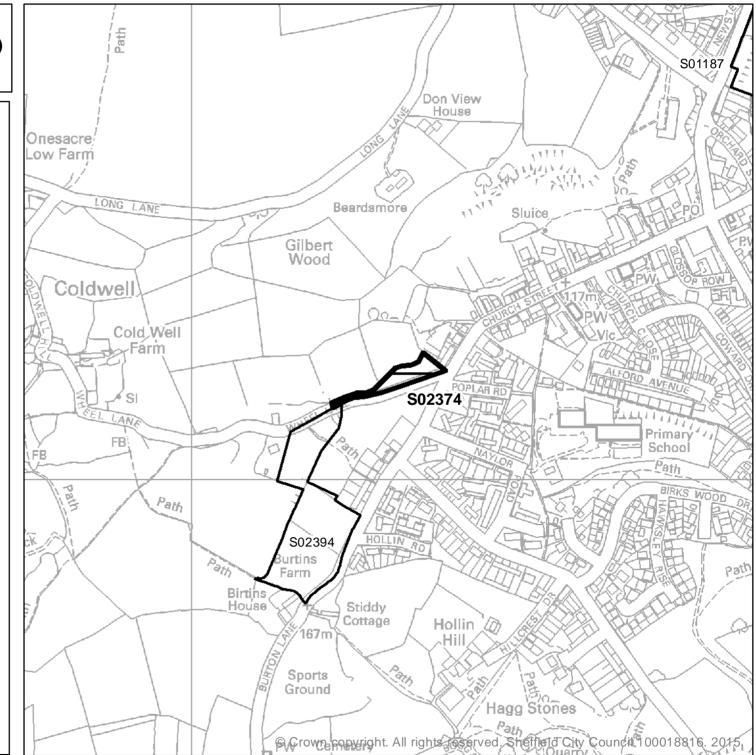

| Ward                        | SHLAA<br>Site<br>Reference | Site Address                                                                                               | Planning<br>Status                  | Suitability | Availability                  | Achievability  | Gross<br>Site<br>Area<br>(ha) | Greenfield or<br>Brownfield |
|-----------------------------|----------------------------|------------------------------------------------------------------------------------------------------------|-------------------------------------|-------------|-------------------------------|----------------|-------------------------------|-----------------------------|
|                             |                            | Land to South of Kirk Edge<br>Road, Worrall, Sheffield,                                                    | Long Term<br>Option - Green         |             |                               |                |                               |                             |
| Stannington                 | S02507                     | S35                                                                                                        | Belt                                | No          | Available now                 | Not achievable | 1.66                          | Greenfield                  |
|                             |                            | Land at Hillsborough Golf<br>Club, Worrall Road,                                                           | Long Term<br>Option - Green         |             |                               |                |                               |                             |
| Stannington                 | S02675                     | Sheffield, S6 4BE<br>Land off Townend Lane                                                                 | Belt<br>Long Term                   | No          | Available now                 | Not achievable | 1                             | Greenfield                  |
| Stocksbridge<br>& Upper Don | S01160                     | (west site), Deepcar,<br>Sheffield, S36                                                                    | Option - Green<br>Belt              | No          | Available within next 6 years | Not achievable | 4.82                          | Greenfield                  |
| Stocksbridge<br>& Upper Don | S01161                     | Land off Townend Lane<br>(east site), Deepcar,<br>Sheffield, S36                                           | Long Term<br>Option - Green<br>Belt | No          | Available now                 | Not achievable | 3.99                          | Greenfield                  |
| Stocksbridge<br>& Upper Don | S01187                     | Land east of Langsett Road<br>North, Oughtibridge,<br>Sheffield, S35 0DN                                   | Long Term<br>Option - Green<br>Belt | No          | Available now                 | Not achievable | 3.36                          | Greenfield                  |
| Stocksbridge<br>& Upper Don | S01191                     | Land To West And South<br>Of Wharncliffe Side Primary<br>School, Brightholmlee<br>Lane, Sheffield, S35 0DD | Long Term<br>Option - Green<br>Belt | No          | Available now                 | Not achievable | 7.12                          | Greenfield                  |
| Stocksbridge<br>& Upper Don | S02374                     | Land north of Wheel Lane<br>Oughtibridge Sheffield S35<br>0HU                                              | Long Term<br>Option - Green<br>Belt | No          | Available now                 | Not achievable | 0.23                          | Greenfield                  |
| Stocksbridge<br>& Upper Don | S02394                     | Land Adjacent To<br>Briarwood, Wheel Lane,<br>Oughtibridge, Sheffield,<br>S35 0HU                          | Long Term<br>Option - Green<br>Belt | No          | Available now                 | Not achievable | 1.55                          | Greenfield                  |
| Stocksbridge<br>& Upper Don | S02396                     | Land at Cockshutts Lane,<br>Sheffield, S35 0FX                                                             | Long Term<br>Option - Green<br>Belt | No          | Available now                 | Not achievable | 3.72                          | Greenfield                  |