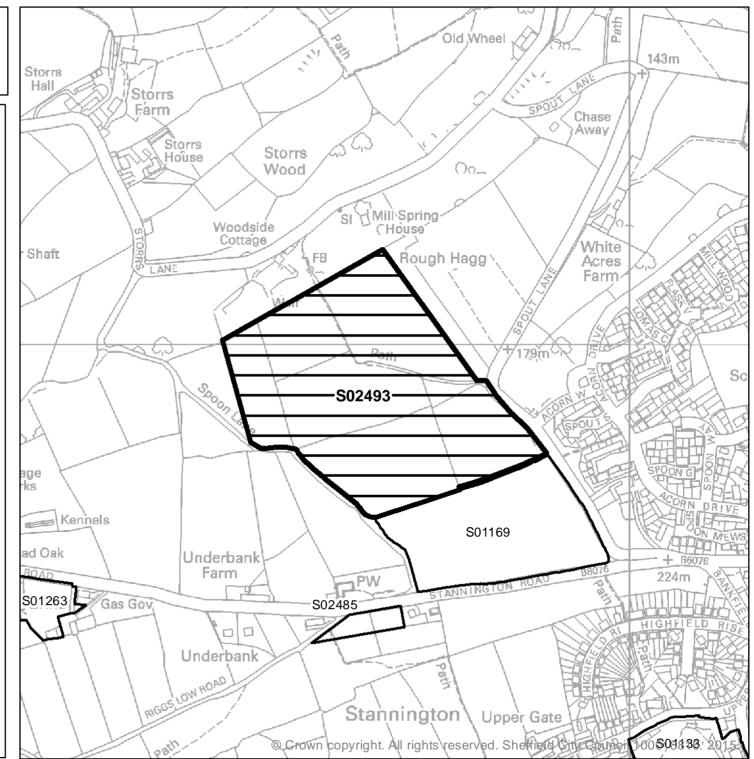

| Ward                       | SHLAA<br>Site<br>Reference | Site Address                                                                        | Planning<br>Status                  | Suitability | Availability                  | Achievability  | Gross<br>Site<br>Area<br>(ha) | Greenfield or<br>Brownfield |
|----------------------------|----------------------------|-------------------------------------------------------------------------------------|-------------------------------------|-------------|-------------------------------|----------------|-------------------------------|-----------------------------|
| Mosborough                 | S02409                     | Land at Haven Farm,<br>Quarry Hill, S12 3XF                                         | Long Term<br>Option - Green<br>Belt | No          | Available within next 6 years | Not achievable | 18.18                         | Greenfield                  |
| Mosborough                 | S02524                     | Land West of Helmsley<br>Avenue Sheffield, Sheffield,<br>S20                        | Long Term<br>Option - Green<br>Belt | No          | Available now                 | Not achievable | 0.35                          | Greenfield                  |
| Richmond                   | S02505                     | Land adjacent to Spinkhill<br>Drive, Sheffield S13                                  | Long Term<br>Option - Green<br>Belt | No          | Available after<br>year 6     | Not achievable | 10.74                         | Greenfield                  |
| Shiregreen &<br>Brightside | S02506                     | Land to rear of Hartley<br>Brook Avenue and Godric<br>Road, Sheffield, S5           | Long Term<br>Option - Green<br>Belt | No          | Available after<br>year 6     | Not achievable | 12.27                         | Greenfield                  |
| Stannington                | S00790                     | Hepworth's Refractory, off<br>Rowell Lane, Loxley,<br>Sheffield, S6 6SX             | Long Term<br>Option - Green<br>Belt | No          | Available now                 | Not achievable | 25.33                         | Greenfield/<br>Brownfield   |
| Stannington                | S01124                     | Land east of South View<br>Rise/ north of Rodney Hill,<br>Loxley, Sheffield, S6 6SG | Long Term<br>Option - Green<br>Belt | No          | Available now                 | Not achievable | 2.08                          | Greenfield                  |
| Stannington                | S01127                     | Land to the south of Loxley<br>Road, Loxley, Sheffield, S6<br>6RR                   | Long Term<br>Option - Green<br>Belt | No          | Available after<br>year 6     | Not achievable | 8.81                          | Greenfield                  |
| Stannington                | S01131                     | Land to the west of Long<br>Lane, Stannington,<br>Sheffield, S6 6ED                 | Long Term<br>Option - Green<br>Belt | No          | Available after<br>year 6     | Not achievable | 14.55                         | Greenfield                  |
| Stannington                | S01169                     | Land Opposite Spout<br>House, Spout Lane,<br>Sheffield S6 6EF                       | Long Term<br>Option - Green<br>Belt | No          | Available after<br>year 6     | Not achievable | 3.29                          | Greenfield                  |
| Stannington                | S01263                     | Griff Works, Stopes Road,<br>Stannington, S6 6BW                                    | Long Term<br>Option - Green<br>Belt | No          | Available now                 | Not achievable | 5.03                          | Greenfield/<br>Brownfield   |

| Ward        | SHLAA<br>Site<br>Reference | Site Address                                                                         | Planning<br>Status                  | Suitability | Availability                  | Achievability  | Gross<br>Site<br>Area<br>(ha) | Greenfield or<br>Brownfield |
|-------------|----------------------------|--------------------------------------------------------------------------------------|-------------------------------------|-------------|-------------------------------|----------------|-------------------------------|-----------------------------|
|             |                            | Land north east side of<br>Worrall Road, Worrall                                     | Long Term<br>Option - Green         |             |                               |                |                               |                             |
| Stannington | S02362                     | Sheffield, S35                                                                       | Belt                                | No          | Available now                 | Not achievable | 13.02                         | Greenfield                  |
| Stannington | S02363                     | Land between Wadsley<br>Grove and 325 Worrall<br>Road, Wadsley, S64BE                | Long Term<br>Option - Green<br>Belt | No          | Available now                 | Not achievable | 0.15                          | Greenfield                  |
| Stannington | S02391                     | Land off Boggard Lane,<br>Worrall, S35                                               | Long Term<br>Option - Green<br>Belt | No          | Available within next 6 years | Not achievable | 8.12                          | Greenfield                  |
| Stannington | S02400                     | Land to West of France<br>Road, Loxley, Sheffield, S6                                | Long Term<br>Option - Green<br>Belt | No          | Available now                 | Not achievable | 3.38                          | Greenfield                  |
| Stannington | S02421                     | Land off Kirk Edge Road,<br>Worrall, Sheffield, S35                                  | Long Term<br>Option - Green<br>Belt | No          | Available now                 | Not achievable | 1.44                          | Greenfield                  |
| Stannington | S02430                     | Land at Little Parkside<br>Farm, Parkside Lane,<br>Stannington, Sheffield, S6<br>6ED | Long Term<br>Option - Green<br>Belt | No          | Available now                 | Not achievable | 1.71                          | Greenfield/<br>Brownfield   |
| Stannington | S02433                     | land opposite 114 Long<br>Lane, Worrall S35 0AF                                      | Long Term<br>Option - Green<br>Belt | No          | Available now                 | Not achievable | 4.6                           | Greenfield                  |
| Stannington | S02439                     | Mount View Farm,<br>Sykehouse Lane, Sheffield<br>S6 6HG                              | Long Term<br>Option - Green<br>Belt | No          | Available now                 | Not achievable | 1.23                          | Greenfield/<br>Brownfield   |
| Stannington | S02485                     | Land to west of 823<br>Stannington Road,<br>Sheffield, S6 6AP                        | Long Term<br>Option - Green<br>Belt | No          | Available now                 | Not achievable | 0.27                          | Greenfield                  |
| Stannington | S02493                     | Land off Spout Lane,<br>Sheffield, S6                                                | Long Term<br>Option - Green<br>Belt | No          | Available after<br>year 6     | Not achievable | 8.32                          | Greenfield                  |