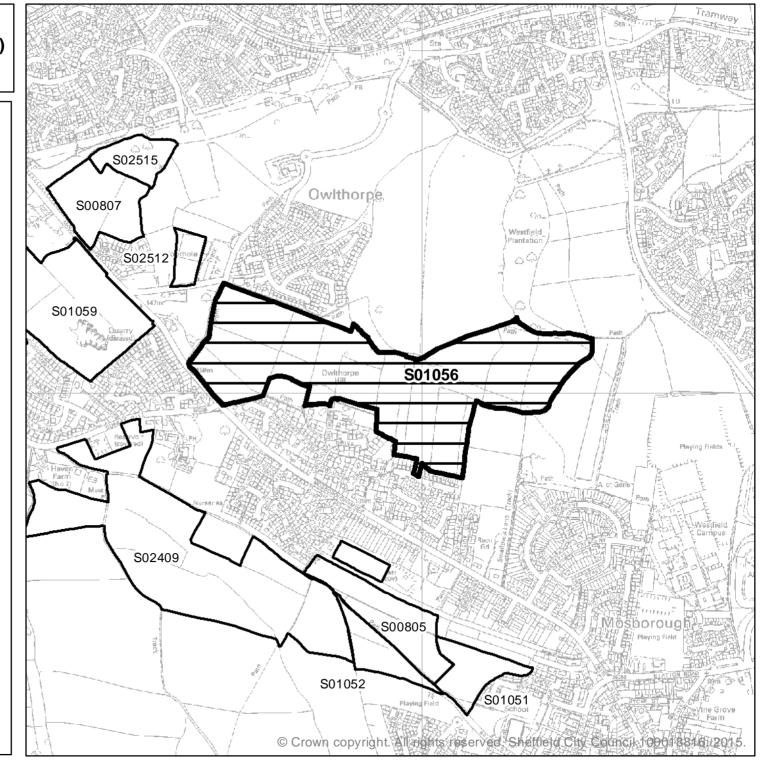

| Ward                      | SHLAA<br>Site<br>Reference | Site Address                                                                                             | Planning<br>Status                          | Suitability | Availability                                      | Achievability  | Gross<br>Site<br>Area<br>(ha) | Greenfield or<br>Brownfield |
|---------------------------|----------------------------|----------------------------------------------------------------------------------------------------------|---------------------------------------------|-------------|---------------------------------------------------|----------------|-------------------------------|-----------------------------|
|                           |                            | Land of Blackbrook Road,                                                                                 | Long Term<br>Option - Green                 |             |                                                   |                |                               |                             |
| Fulwood                   | S02390                     | S10 4PA                                                                                                  | Belt                                        | No          | Available now                                     | Not achievable | 3.14                          | Greenfield                  |
|                           |                            | Fields alongside A57<br>Manchester Rd, Crosspool,                                                        | Long Term<br>Option - Green                 |             |                                                   |                |                               |                             |
| Fulwood                   | S02436                     | Sheffield, S10                                                                                           | Belt                                        | No          | Available now                                     | Not achievable | 26.35                         | Greenfield                  |
| Fulwood                   | S02454                     | Land at Lodge Moor Road,<br>Sheffield, S10 4LU                                                           | Long Term<br>Option - Green<br>Belt         | No          | Available now                                     | Not achievable | 7.01                          | Greenfield                  |
| Fulwood                   | S02456                     | Land to the south of Lodge<br>Moor Road, Sheffield, S10<br>4LU                                           | Long Term<br>Option - Green<br>Belt         | No          | Available now                                     | Not achievable | 2.26                          | Greenfield                  |
| Graves Park               | S02430                     | Land off Cinderhill Lane,<br>Norton, Sheffield S8 8JA                                                    | Long Term<br>Option - Green<br>Belt         | No          | Available now                                     | Not achievable | 0.74                          | Greenfield                  |
| Graves Park               | S01219                     | Field To The West Of<br>Bochum Parkway And<br>South Of Norton Avenue,<br>Sheffield, S14 1BP              | Long Term<br>Option - Green<br>Belt         | No          | Available now                                     | Not achievable | 4.85                          | Greenfield                  |
|                           |                            | Oakes Park off Bochum<br>Parkway, Norton, Sheffield,                                                     | Long Term<br>Option - Green                 | Ne          |                                                   | Netestievelle  |                               |                             |
| Graves Park<br>Mosborough | S01220<br>S00805           | S8 8BA<br>Land to the South of<br>Mosborough Moor and East<br>of Rose Hill Avenue,<br>Sheffield, S20 5AY | Belt<br>Long Term<br>Option - Green<br>Belt | No          | Available now<br>Available within<br>next 6 years | Not achievable | <u>27.88</u><br>4.81          | Greenfield                  |
| Mosborough                | S01056                     | Land to west of Elm<br>Crescent, Mosborough,<br>Sheffield, S20 5AS                                       | Long Term<br>Option - Green<br>Belt         | No          | Available now                                     | Not achievable | 23.19                         | Greenfield                  |

| Ward                       | SHLAA<br>Site<br>Reference | Site Address                                                                        | Planning<br>Status                  | Suitability | Availability                  | Achievability  | Gross<br>Site<br>Area<br>(ha) | Greenfield or<br>Brownfield |
|----------------------------|----------------------------|-------------------------------------------------------------------------------------|-------------------------------------|-------------|-------------------------------|----------------|-------------------------------|-----------------------------|
| Mosborough                 | S02409                     | Land at Haven Farm,<br>Quarry Hill, S12 3XF                                         | Long Term<br>Option - Green<br>Belt | No          | Available within next 6 years | Not achievable | 18.18                         | Greenfield                  |
| Mosborough                 | S02524                     | Land West of Helmsley<br>Avenue Sheffield, Sheffield,<br>S20                        | Long Term<br>Option - Green<br>Belt | No          | Available now                 | Not achievable | 0.35                          | Greenfield                  |
| Richmond                   | S02505                     | Land adjacent to Spinkhill<br>Drive, Sheffield S13                                  | Long Term<br>Option - Green<br>Belt | No          | Available after<br>year 6     | Not achievable | 10.74                         | Greenfield                  |
| Shiregreen &<br>Brightside | S02506                     | Land to rear of Hartley<br>Brook Avenue and Godric<br>Road, Sheffield, S5           | Long Term<br>Option - Green<br>Belt | No          | Available after<br>year 6     | Not achievable | 12.27                         | Greenfield                  |
| Stannington                | S00790                     | Hepworth's Refractory, off<br>Rowell Lane, Loxley,<br>Sheffield, S6 6SX             | Long Term<br>Option - Green<br>Belt | No          | Available now                 | Not achievable | 25.33                         | Greenfield/<br>Brownfield   |
| Stannington                | S01124                     | Land east of South View<br>Rise/ north of Rodney Hill,<br>Loxley, Sheffield, S6 6SG | Long Term<br>Option - Green<br>Belt | No          | Available now                 | Not achievable | 2.08                          | Greenfield                  |
| Stannington                | S01127                     | Land to the south of Loxley<br>Road, Loxley, Sheffield, S6<br>6RR                   | Long Term<br>Option - Green<br>Belt | No          | Available after<br>year 6     | Not achievable | 8.81                          | Greenfield                  |
| Stannington                | S01131                     | Land to the west of Long<br>Lane, Stannington,<br>Sheffield, S6 6ED                 | Long Term<br>Option - Green<br>Belt | No          | Available after<br>year 6     | Not achievable | 14.55                         | Greenfield                  |
| Stannington                | S01169                     | Land Opposite Spout<br>House, Spout Lane,<br>Sheffield S6 6EF                       | Long Term<br>Option - Green<br>Belt | No          | Available after<br>year 6     | Not achievable | 3.29                          | Greenfield                  |
| Stannington                | S01263                     | Griff Works, Stopes Road,<br>Stannington, S6 6BW                                    | Long Term<br>Option - Green<br>Belt | No          | Available now                 | Not achievable | 5.03                          | Greenfield/<br>Brownfield   |