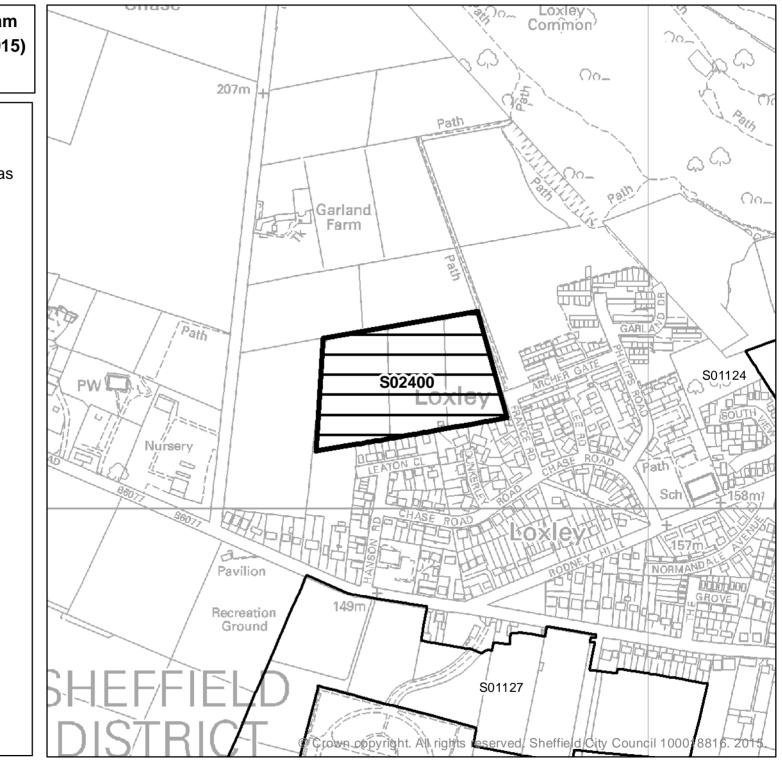

| Ward        | SHLAA<br>Site<br>Reference | Site Address                                                                         | Planning<br>Status                  | Suitability | Availability                  | Achievability  | Gross<br>Site<br>Area<br>(ha) | Greenfield or<br>Brownfield |
|-------------|----------------------------|--------------------------------------------------------------------------------------|-------------------------------------|-------------|-------------------------------|----------------|-------------------------------|-----------------------------|
|             |                            | Land north east side of<br>Worrall Road, Worrall                                     | Long Term<br>Option - Green         |             |                               |                |                               |                             |
| Stannington | S02362                     | Sheffield, S35                                                                       | Belt                                | No          | Available now                 | Not achievable | 13.02                         | Greenfield                  |
| Stannington | S02363                     | Land between Wadsley<br>Grove and 325 Worrall<br>Road, Wadsley, S64BE                | Long Term<br>Option - Green<br>Belt | No          | Available now                 | Not achievable | 0.15                          | Greenfield                  |
| Stannington | S02391                     | Land off Boggard Lane,<br>Worrall, S35                                               | Long Term<br>Option - Green<br>Belt | No          | Available within next 6 years | Not achievable | 8.12                          | Greenfield                  |
| Stannington | S02400                     | Land to West of France<br>Road, Loxley, Sheffield, S6                                | Long Term<br>Option - Green<br>Belt | No          | Available now                 | Not achievable | 3.38                          | Greenfield                  |
| Stannington | S02421                     | Land off Kirk Edge Road,<br>Worrall, Sheffield, S35                                  | Long Term<br>Option - Green<br>Belt | No          | Available now                 | Not achievable | 1.44                          | Greenfield                  |
| Stannington | S02430                     | Land at Little Parkside<br>Farm, Parkside Lane,<br>Stannington, Sheffield, S6<br>6ED | Long Term<br>Option - Green<br>Belt | No          | Available now                 | Not achievable | 1.71                          | Greenfield/<br>Brownfield   |
| Stannington | S02433                     | land opposite 114 Long<br>Lane, Worrall S35 0AF                                      | Long Term<br>Option - Green<br>Belt | No          | Available now                 | Not achievable | 4.6                           | Greenfield                  |
| Stannington | S02439                     | Mount View Farm,<br>Sykehouse Lane, Sheffield<br>S6 6HG                              | Long Term<br>Option - Green<br>Belt | No          | Available now                 | Not achievable | 1.23                          | Greenfield/<br>Brownfield   |
| Stannington | S02485                     | Land to west of 823<br>Stannington Road,<br>Sheffield, S6 6AP                        | Long Term<br>Option - Green<br>Belt | No          | Available now                 | Not achievable | 0.27                          | Greenfield                  |
| Stannington | S02493                     | Land off Spout Lane,<br>Sheffield, S6                                                | Long Term<br>Option - Green<br>Belt | No          | Available after<br>year 6     | Not achievable | 8.32                          | Greenfield                  |