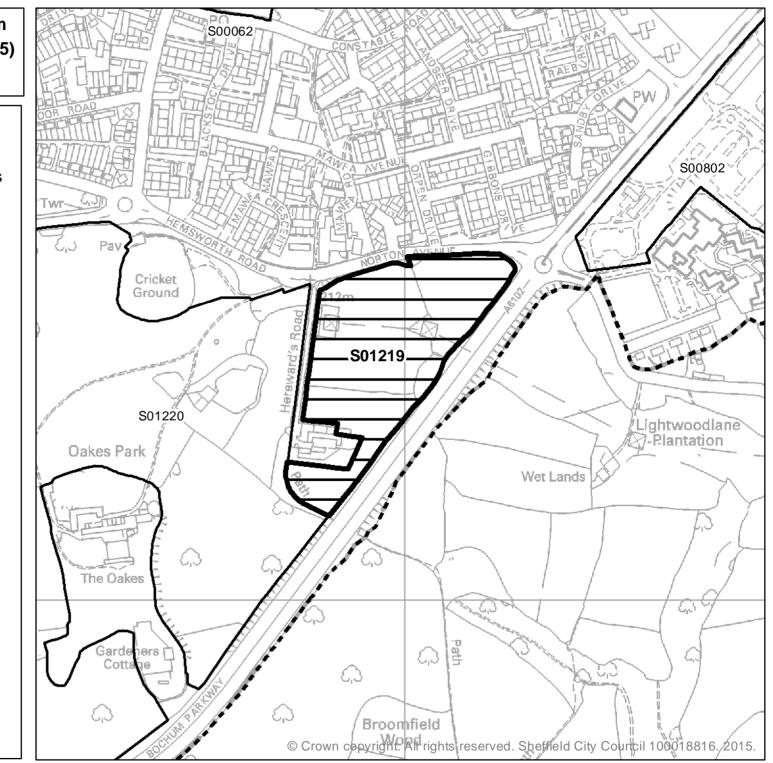

| Ward                      | SHLAA<br>Site<br>Reference | Site Address                                                                                             | Planning<br>Status                          | Suitability | Availability                                      | Achievability  | Gross<br>Site<br>Area<br>(ha) | Greenfield or<br>Brownfield |
|---------------------------|----------------------------|----------------------------------------------------------------------------------------------------------|---------------------------------------------|-------------|---------------------------------------------------|----------------|-------------------------------|-----------------------------|
|                           |                            | Land of Blackbrook Road,                                                                                 | Long Term<br>Option - Green                 |             |                                                   |                |                               |                             |
| Fulwood                   | S02390                     | S10 4PA                                                                                                  | Belt                                        | No          | Available now                                     | Not achievable | 3.14                          | Greenfield                  |
|                           |                            | Fields alongside A57<br>Manchester Rd, Crosspool,                                                        | Long Term<br>Option - Green                 |             |                                                   |                |                               |                             |
| Fulwood                   | S02436                     | Sheffield, S10                                                                                           | Belt                                        | No          | Available now                                     | Not achievable | 26.35                         | Greenfield                  |
| Fulwood                   | S02454                     | Land at Lodge Moor Road,<br>Sheffield, S10 4LU                                                           | Long Term<br>Option - Green<br>Belt         | No          | Available now                                     | Not achievable | 7.01                          | Greenfield                  |
| Fulwood                   | S02456                     | Land to the south of Lodge<br>Moor Road, Sheffield, S10<br>4LU                                           | Long Term<br>Option - Green<br>Belt         | No          | Available now                                     | Not achievable | 2.26                          | Greenfield                  |
| Graves Park               | S02430                     | Land off Cinderhill Lane,<br>Norton, Sheffield S8 8JA                                                    | Long Term<br>Option - Green<br>Belt         | No          | Available now                                     | Not achievable | 0.74                          | Greenfield                  |
| Graves Park               | S01219                     | Field To The West Of<br>Bochum Parkway And<br>South Of Norton Avenue,<br>Sheffield, S14 1BP              | Long Term<br>Option - Green<br>Belt         | No          | Available now                                     | Not achievable | 4.85                          | Greenfield                  |
|                           |                            | Oakes Park off Bochum<br>Parkway, Norton, Sheffield,                                                     | Long Term<br>Option - Green                 | Ne          |                                                   | Netestievelle  |                               |                             |
| Graves Park<br>Mosborough | S01220<br>S00805           | S8 8BA<br>Land to the South of<br>Mosborough Moor and East<br>of Rose Hill Avenue,<br>Sheffield, S20 5AY | Belt<br>Long Term<br>Option - Green<br>Belt | No          | Available now<br>Available within<br>next 6 years | Not achievable | <u>27.88</u><br>4.81          | Greenfield                  |
| Mosborough                | S01056                     | Land to west of Elm<br>Crescent, Mosborough,<br>Sheffield, S20 5AS                                       | Long Term<br>Option - Green<br>Belt         | No          | Available now                                     | Not achievable | 23.19                         | Greenfield                  |