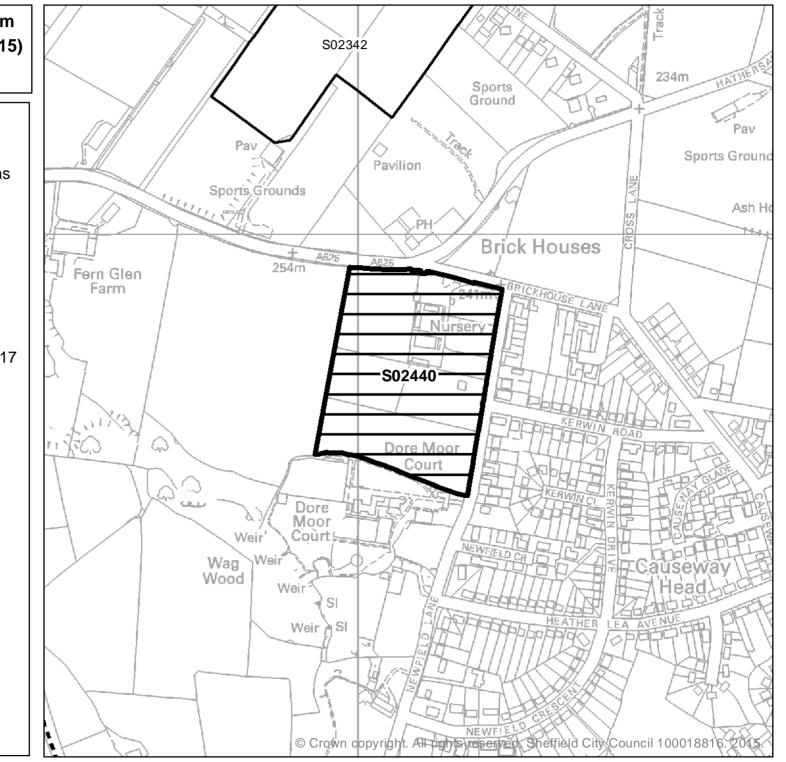

# Site Suggested to the Council in the Green Belt

The suitability of sites in the Green Belt has <u>not</u> been assessed.

The SHLAA does <u>not</u> allocate land for housing development and does <u>not</u> make policy decisions on which sites should be developed.

Ward: Dore and Totley Site Reference: S02440 Address: Land at Newfield Lane, Dore, S17 3DQ Gross Area: 5.39ha

Planning Authority Boundary

Scale: 1:5,000