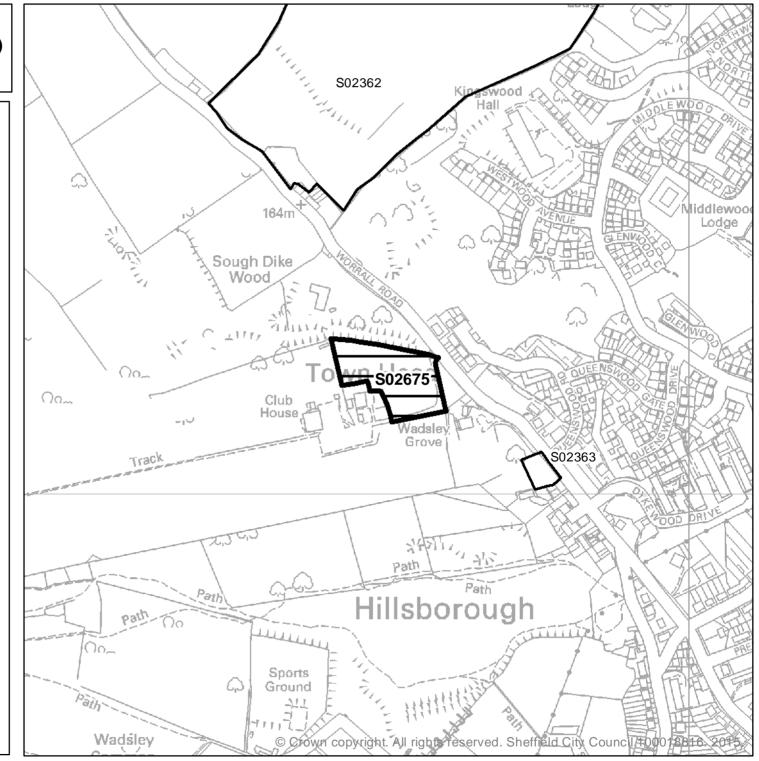

| Ward        | SHLAA<br>Site<br>Reference | Site Address                                                                         | Planning<br>Status                  | Suitability | Availability                  | Achievability  | Gross<br>Site<br>Area<br>(ha) | Greenfield or<br>Brownfield |
|-------------|----------------------------|--------------------------------------------------------------------------------------|-------------------------------------|-------------|-------------------------------|----------------|-------------------------------|-----------------------------|
|             |                            | Land north east side of<br>Worrall Road, Worrall                                     | Long Term<br>Option - Green         |             |                               |                |                               |                             |
| Stannington | S02362                     | Sheffield, S35                                                                       | Belt                                | No          | Available now                 | Not achievable | 13.02                         | Greenfield                  |
| Stannington | S02363                     | Land between Wadsley<br>Grove and 325 Worrall<br>Road, Wadsley, S64BE                | Long Term<br>Option - Green<br>Belt | No          | Available now                 | Not achievable | 0.15                          | Greenfield                  |
| Stannington | S02391                     | Land off Boggard Lane,<br>Worrall, S35                                               | Long Term<br>Option - Green<br>Belt | No          | Available within next 6 years | Not achievable | 8.12                          | Greenfield                  |
| Stannington | S02400                     | Land to West of France<br>Road, Loxley, Sheffield, S6                                | Long Term<br>Option - Green<br>Belt | No          | Available now                 | Not achievable | 3.38                          | Greenfield                  |
| Stannington | S02421                     | Land off Kirk Edge Road,<br>Worrall, Sheffield, S35                                  | Long Term<br>Option - Green<br>Belt | No          | Available now                 | Not achievable | 1.44                          | Greenfield                  |
| Stannington | S02430                     | Land at Little Parkside<br>Farm, Parkside Lane,<br>Stannington, Sheffield, S6<br>6ED | Long Term<br>Option - Green<br>Belt | No          | Available now                 | Not achievable | 1.71                          | Greenfield/<br>Brownfield   |
| Stannington | S02433                     | land opposite 114 Long<br>Lane, Worrall S35 0AF                                      | Long Term<br>Option - Green<br>Belt | No          | Available now                 | Not achievable | 4.6                           | Greenfield                  |
| Stannington | S02439                     | Mount View Farm,<br>Sykehouse Lane, Sheffield<br>S6 6HG                              | Long Term<br>Option - Green<br>Belt | No          | Available now                 | Not achievable | 1.23                          | Greenfield/<br>Brownfield   |
| Stannington | S02485                     | Land to west of 823<br>Stannington Road,<br>Sheffield, S6 6AP                        | Long Term<br>Option - Green<br>Belt | No          | Available now                 | Not achievable | 0.27                          | Greenfield                  |
| Stannington | S02493                     | Land off Spout Lane,<br>Sheffield, S6                                                | Long Term<br>Option - Green<br>Belt | No          | Available after<br>year 6     | Not achievable | 8.32                          | Greenfield                  |

| Ward                        | SHLAA<br>Site<br>Reference | Site Address                                                                                               | Planning<br>Status                  | Suitability | Availability                  | Achievability  | Gross<br>Site<br>Area<br>(ha) | Greenfield or<br>Brownfield |
|-----------------------------|----------------------------|------------------------------------------------------------------------------------------------------------|-------------------------------------|-------------|-------------------------------|----------------|-------------------------------|-----------------------------|
|                             |                            | Land to South of Kirk Edge<br>Road, Worrall, Sheffield,                                                    | Long Term<br>Option - Green         |             |                               |                |                               |                             |
| Stannington                 | S02507                     | S35                                                                                                        | Belt                                | No          | Available now                 | Not achievable | 1.66                          | Greenfield                  |
|                             |                            | Land at Hillsborough Golf<br>Club, Worrall Road,                                                           | Long Term<br>Option - Green         |             |                               |                |                               |                             |
| Stannington                 | S02675                     | Sheffield, S6 4BE<br>Land off Townend Lane                                                                 | Belt<br>Long Term                   | No          | Available now                 | Not achievable | 1                             | Greenfield                  |
| Stocksbridge<br>& Upper Don | S01160                     | (west site), Deepcar,<br>Sheffield, S36                                                                    | Option - Green<br>Belt              | No          | Available within next 6 years | Not achievable | 4.82                          | Greenfield                  |
| Stocksbridge<br>& Upper Don | S01161                     | Land off Townend Lane<br>(east site), Deepcar,<br>Sheffield, S36                                           | Long Term<br>Option - Green<br>Belt | No          | Available now                 | Not achievable | 3.99                          | Greenfield                  |
| Stocksbridge<br>& Upper Don | S01187                     | Land east of Langsett Road<br>North, Oughtibridge,<br>Sheffield, S35 0DN                                   | Long Term<br>Option - Green<br>Belt | No          | Available now                 | Not achievable | 3.36                          | Greenfield                  |
| Stocksbridge<br>& Upper Don | S01191                     | Land To West And South<br>Of Wharncliffe Side Primary<br>School, Brightholmlee<br>Lane, Sheffield, S35 0DD | Long Term<br>Option - Green<br>Belt | No          | Available now                 | Not achievable | 7.12                          | Greenfield                  |
| Stocksbridge<br>& Upper Don | S02374                     | Land north of Wheel Lane<br>Oughtibridge Sheffield S35<br>0HU                                              | Long Term<br>Option - Green<br>Belt | No          | Available now                 | Not achievable | 0.23                          | Greenfield                  |
| Stocksbridge<br>& Upper Don | S02394                     | Land Adjacent To<br>Briarwood, Wheel Lane,<br>Oughtibridge, Sheffield,<br>S35 0HU                          | Long Term<br>Option - Green<br>Belt | No          | Available now                 | Not achievable | 1.55                          | Greenfield                  |
| Stocksbridge<br>& Upper Don | S02396                     | Land at Cockshutts Lane,<br>Sheffield, S35 0FX                                                             | Long Term<br>Option - Green<br>Belt | No          | Available now                 | Not achievable | 3.72                          | Greenfield                  |