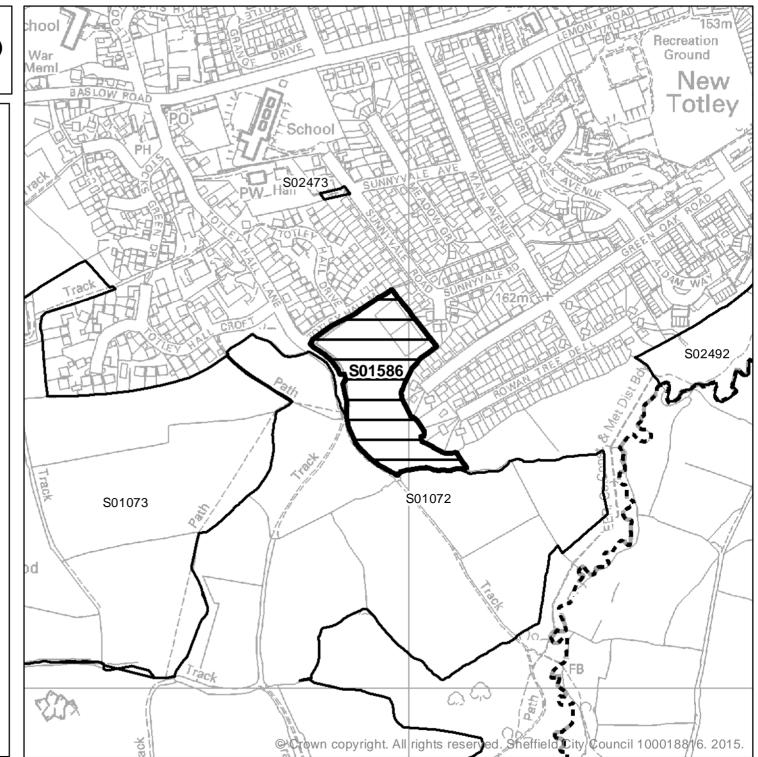

Ward: Dore and Totley Site Reference: S01586 Address: Totley Hall Playing Field, Totley Hall Lane, Sheffield, S17 4BD Gross Area: 2.26ha

Planning Authority Boundary

Scale: 1:5,000