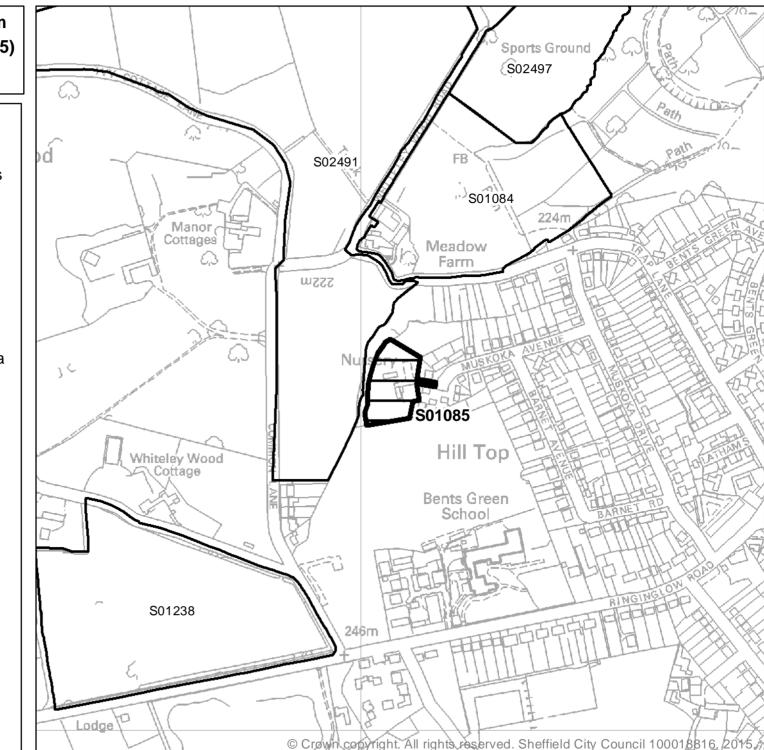

Ward: Ecclesall Site Reference: S01084 Address: Land to east of Whiteley Wood Road, Sheffield, S11 Gross Area: 4.89ha

Planning Authority Boundary

Scale: 1:5,000

Site Suggested to the Council in the Green Belt

The suitability of sites in the Green Belt has <u>not</u> been assessed.

The SHLAA does <u>not</u> allocate land for housing development and does <u>not</u> make policy decisions on which sites should be developed.

Ward: Ecclesall Site Reference: S01085 Address: Bents Green Nurseries, Muskoka Avenue, Bents Green, S11 7RL Gross Area: 0.61ha

300 Metres

Scale: 1:5,000 0 50 100 200

# Site Suggested to the Council in the Green Belt

The suitability of sites in the Green Belt has <u>not</u> been assessed.

The SHLAA does <u>not</u> allocate land for housing development and does <u>not</u> make policy decisions on which sites should be developed.

Ward: Ecclesall Site Reference: S01238 Address: Land to the north of Ringinglow Road, Bents Green, Sheffield, S11 Gross Area: 6.76ha

Planning Authority Boundary

Scale: 1:5,000