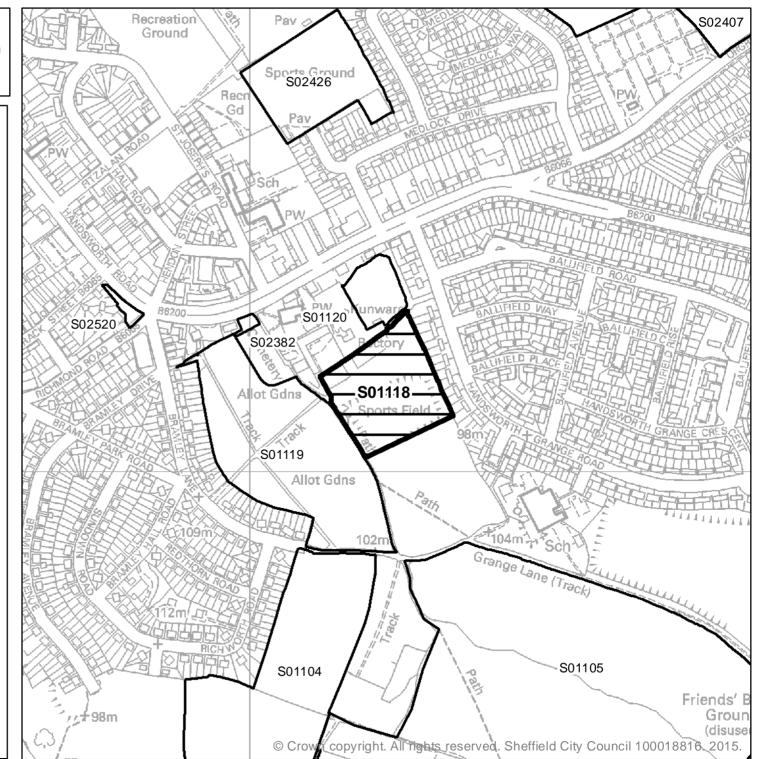

| Ward                | SHLAA<br>Site<br>Reference | Site Address                                                                           | Planning<br>Status                  | Suitability | Availability              | Achievability  | Gross<br>Site<br>Area<br>(ha) | Greenfield or<br>Brownfield |
|---------------------|----------------------------|----------------------------------------------------------------------------------------|-------------------------------------|-------------|---------------------------|----------------|-------------------------------|-----------------------------|
| West                |                            | Land North Cinder Hill                                                                 | Long Term<br>Option - Green         |             | Available after           |                |                               |                             |
| Ecclesfield         | S02494                     | Lane, Sheffield, S35                                                                   | Belt                                | No          | year 6                    | Not achievable | 11.38                         | Greenfield                  |
| West<br>Ecclesfield | S02509                     | Field Opposite Crown<br>Filling Station, Potter Hill<br>Lane, Sheffield, S35 4QB       | Long Term<br>Option - Green<br>Belt | No          | Available now             | Not achievable | 4.13                          | Greenfield                  |
| West<br>Ecclesfield | S02592                     | Land Fronting Skew Hill<br>Lane and Fox Hill Road,<br>Grenoside, Sheffield, S35<br>8QW | Long Term<br>Option - Green<br>Belt | No          | Available now             | Not achievable | 8.89                          | Greenfield/<br>Brownfield   |
| West<br>Ecclesfield | S02593                     | Oak Lodge Farm,<br>Thompson Hill, High Green,<br>Sheffield, S35 4JT                    | Long Term<br>Option - Green<br>Belt | No          | Available now             | Not achievable | 6.4                           | Greenfield/<br>Brownfield   |
| West<br>Ecclesfield | S02600                     | Land to East of Horbury<br>Lane, Sheffield, S35 1UB                                    | Long Term<br>Option - Green<br>Belt | No          | Available now             | Not achievable | 2.5                           | Greenfield                  |
| West<br>Ecclesfield | S02601                     | Land to South of Horbury<br>Lane, Sheffield S35 1UB                                    | Long Term<br>Option - Green<br>Belt | No          | Available now             | Not achievable | 6.23                          | Greenfield/<br>Brownfield   |
| Woodhouse           | S01104                     | Land to the east of Bramley<br>Lane/ Ritchworth Road,<br>Handsworth, Sheffield, S13    | Long Term<br>Option - Green<br>Belt | No          | Available after<br>vear 6 | Not achievable | 5.42                          | Greenfield                  |
| Woodhouse           | S01105                     | Land to west of Beaver Hill<br>Road/ Beaver Avenue,<br>Handsworth, Sheffield, S13      | Long Term<br>Option - Green<br>Belt | No          | Available after<br>year 6 | Not achievable | 29.42                         | Greenfield                  |
| Woodhouse           | S01118                     | Sports Field behind<br>Handsworth Grange Road,<br>Handsworth, Sheffield, S13<br>9BZ    | Long Term<br>Option - Green<br>Belt | No          | Available now             | Not achievable | 1.81                          | Greenfield                  |