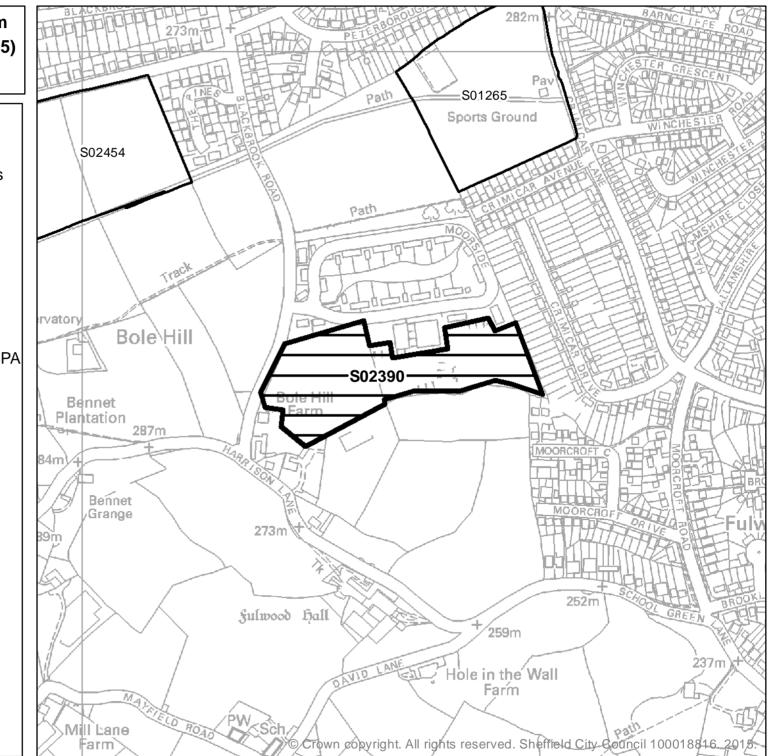

| Ward        | SHLAA<br>Site<br>Reference | Site Address                                     | Planning<br>Status          | Suitability | Availability     | Achievability  | Gross<br>Site<br>Area<br>(ha) | Greenfield or<br>Brownfield |
|-------------|----------------------------|--------------------------------------------------|-----------------------------|-------------|------------------|----------------|-------------------------------|-----------------------------|
|             |                            | Thorpe Hesley Cricket<br>Ground, Smithy Wood     | Long Term                   |             |                  |                |                               |                             |
| East        |                            | Road, Chapeltown,                                | Option - Green              |             | Available within |                |                               |                             |
| Ecclesfield | S02475                     | Sheffield, S61 2SE                               | Belt                        | No          | next 6 years     | Not achievable | 2.32                          | Greenfield                  |
|             |                            | White Lane Cricket Club,                         | Long Term                   |             |                  |                |                               |                             |
| East        |                            | White Lane, Chapeltown,                          | Option - Green              |             |                  |                |                               |                             |
| Ecclesfield | S02476                     | Sheffield, S35 2YH                               | Belt                        | No          | Available now    | Not achievable | 2.45                          | Greenfield                  |
|             |                            |                                                  | Long Term                   |             |                  |                |                               |                             |
|             |                            | Land to east of Whiteley                         | Option - Green              |             | Available after  |                |                               | Greenfield/                 |
| Ecclesall   | S01084                     | Wood Road, Sheffield, S11                        | Belt                        | No          | year 6           | Not achievable | 4.89                          | Brownfield                  |
|             |                            | Bents Green Nurseries,<br>Muskoka Avenue, Bents  | Long Term<br>Option - Green |             |                  |                |                               | Greenfield/                 |
| Ecclesall   | S01085                     | Green, S11 7RL                                   | Belt                        | No          | Available now    | Not achievable | 0.61                          | Brownfield                  |
| Looioouii   | 001000                     | Land to the north of                             | Long Term                   | 110         |                  |                | 0.01                          | Diowinicia                  |
|             |                            | Ringinglow Road, Bents                           | Option - Green              |             | Available after  |                |                               |                             |
| Ecclesall   | S01238                     | Green, Sheffield, S11                            | Belt                        | No          | year 6           | Not achievable | 6.76                          | Greenfield                  |
|             |                            | Land to south and west of                        | Long Term                   |             |                  |                |                               |                             |
|             |                            | Whiteley Wood Road,                              | Option - Green              |             | Available after  |                |                               |                             |
| Ecclesall   | S02491                     | Sheffield, S11 7TJ                               | Belt                        | No          | year 6           | Not achievable | 16.1                          | Greenfield                  |
|             |                            | King Edward Playing Fields<br>Whiteley Wood Road | Long Term<br>Option - Green |             | Available after  |                |                               |                             |
| Ecclesall   | S02497                     | Sheffield S11 7FF                                | Belt                        | No          | year 6           | Not achievable | 4.09                          | Greenfield                  |
| Looicsail   | 002437                     |                                                  | Long Term                   |             | year o           |                | 4.00                          | Oreenneid                   |
|             |                            | Land off Brookhouse Hill,                        | Option - Green              |             |                  |                |                               |                             |
| Fulwood     | S01086                     | Fulwood, Sheffield, S10                          | Belt                        | No          | Available now    | Not achievable | 3.32                          | Greenfield                  |
|             |                            | Lodge Moor Sports                                | Long Term                   |             |                  |                |                               |                             |
|             |                            | Ground, Crimicar Lane,                           | Option - Green              |             |                  |                | •                             |                             |
| Fulwood     | S01265                     | Sheffield, S10 4EP                               | Belt                        | No          | Available now    | Not achievable | 3.77                          | Greenfield                  |
|             |                            | Land north of Woofindin                          | Long Term                   |             |                  |                |                               |                             |
| Fulwood     | S02364                     | Avenue, Fulwood,<br>Sheffield, S11 7FG           | Option - Green<br>Belt      | No          | Available now    | Not achievable | 1.13                          | Greenfield                  |

| Ward                      | SHLAA<br>Site<br>Reference | Site Address                                                                                             | Planning<br>Status                          | Suitability | Availability                                      | Achievability  | Gross<br>Site<br>Area<br>(ha) | Greenfield or<br>Brownfield |
|---------------------------|----------------------------|----------------------------------------------------------------------------------------------------------|---------------------------------------------|-------------|---------------------------------------------------|----------------|-------------------------------|-----------------------------|
|                           |                            | Land of Blackbrook Road,                                                                                 | Long Term<br>Option - Green                 |             |                                                   |                |                               |                             |
| Fulwood                   | S02390                     | S10 4PA                                                                                                  | Belt                                        | No          | Available now                                     | Not achievable | 3.14                          | Greenfield                  |
|                           |                            | Fields alongside A57<br>Manchester Rd, Crosspool,                                                        | Long Term<br>Option - Green                 |             |                                                   |                |                               |                             |
| Fulwood                   | S02436                     | Sheffield, S10                                                                                           | Belt                                        | No          | Available now                                     | Not achievable | 26.35                         | Greenfield                  |
| Fulwood                   | S02454                     | Land at Lodge Moor Road,<br>Sheffield, S10 4LU                                                           | Long Term<br>Option - Green<br>Belt         | No          | Available now                                     | Not achievable | 7.01                          | Greenfield                  |
| Fulwood                   | S02456                     | Land to the south of Lodge<br>Moor Road, Sheffield, S10<br>4LU                                           | Long Term<br>Option - Green<br>Belt         | No          | Available now                                     | Not achievable | 2.26                          | Greenfield                  |
| Graves Park               | S02430                     | Land off Cinderhill Lane,<br>Norton, Sheffield S8 8JA                                                    | Long Term<br>Option - Green<br>Belt         | No          | Available now                                     | Not achievable | 0.74                          | Greenfield                  |
| Graves Park               | S01219                     | Field To The West Of<br>Bochum Parkway And<br>South Of Norton Avenue,<br>Sheffield, S14 1BP              | Long Term<br>Option - Green<br>Belt         | No          | Available now                                     | Not achievable | 4.85                          | Greenfield                  |
|                           |                            | Oakes Park off Bochum<br>Parkway, Norton, Sheffield,                                                     | Long Term<br>Option - Green                 | Ne          |                                                   | Netestievelle  |                               |                             |
| Graves Park<br>Mosborough | S01220<br>S00805           | S8 8BA<br>Land to the South of<br>Mosborough Moor and East<br>of Rose Hill Avenue,<br>Sheffield, S20 5AY | Belt<br>Long Term<br>Option - Green<br>Belt | No          | Available now<br>Available within<br>next 6 years | Not achievable | <u>27.88</u><br>4.81          | Greenfield                  |
| Mosborough                | S01056                     | Land to west of Elm<br>Crescent, Mosborough,<br>Sheffield, S20 5AS                                       | Long Term<br>Option - Green<br>Belt         | No          | Available now                                     | Not achievable | 23.19                         | Greenfield                  |