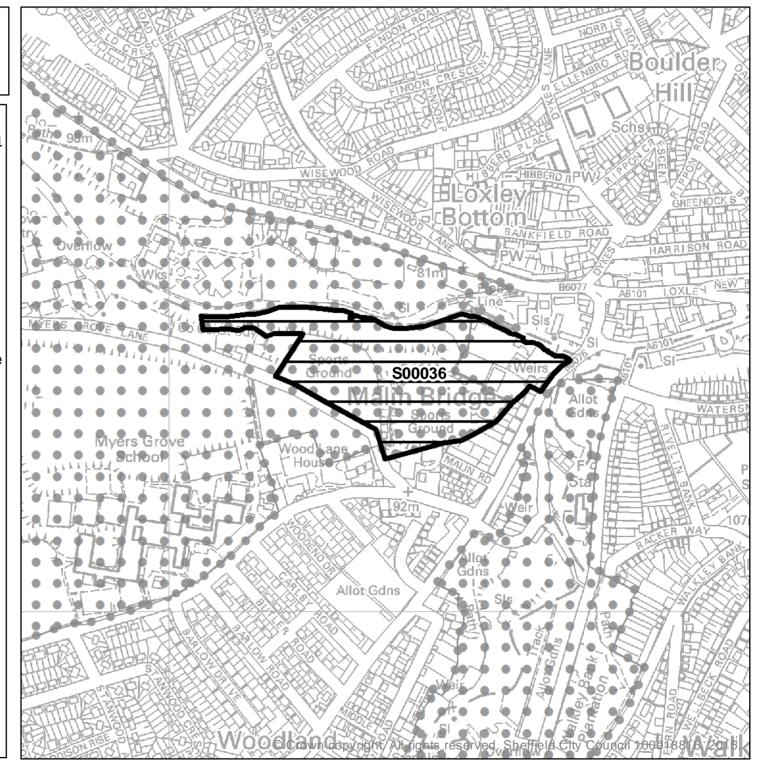

t has <u>not</u> been assessed.

The SHLAA does <u>not</u> allocate land for housing development and does <u>not</u> make policy decisions on which sites should be developed.

Ward: Fulwood Site Reference: S02401 Address: Fulwood House, Old Fulwood Road, S10 3TH Gross Area: 2.49ha



Scale: 1:5,000





#### Site Suggested to the Council in a Mix of Green Belt and Existing Urban Area

The suitability of sites in the Green Belt has <u>not</u> been assessed.

The SHLAA does <u>not</u> allocate land for housing development and does <u>not</u> make policy decisions on which sites should be developed.

Ward: Stannington Site Reference: S00036 Address: 22 Stannington Road, Malin Bridge Sports and Social Club and land to the side and rear, Sheffield S6 5FL Gross Area: 4.81ha



Scale: 1:5,000







#### Site Suggested to the Council in a Mix of Green Belt and Existing Urban Area

The suitability of sites in the Green Belt has <u>not</u> been assessed.

The SHLAA does <u>not</u> allocate land for housing development and does <u>not</u> make policy decisions on which sites should be developed.

Ward: Stocksbridge and Upper Don Site Reference: S02444 Address: Oughtibridge Mill, Main Road, Oughtibridge, Sheffield, S35 0DN Gross Area: 4.38ha



Scale: 1:5,000





#### Site Suggested to the Council in a Mix of Green Belt and Existing Urban Area

The suitability of sites in the Green Belt has <u>not</u> been assessed.

The SHLAA does <u>not</u> allocate land for housing development and does <u>not</u> make policy decisions on which sites should be developed.

Ward: West Ecclesfield Sit