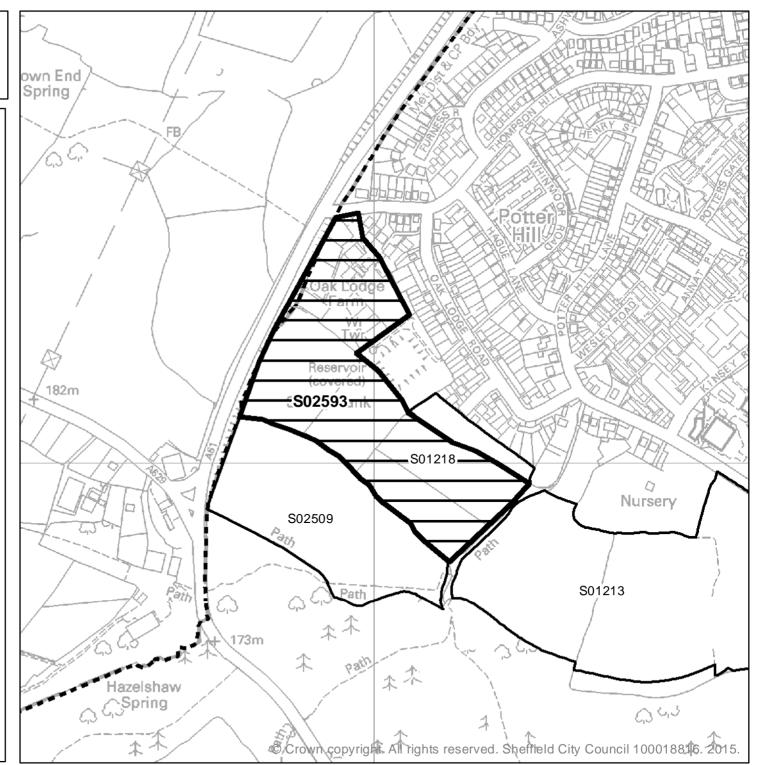

| Ward                        | SHLAA<br>Site<br>Reference | Site Address                                                                             | Planning<br>Status                  | Suitability | Availability                  | Achievability  | Gross<br>Site<br>Area<br>(ha) | Greenfield or<br>Brownfield |
|-----------------------------|----------------------------|------------------------------------------------------------------------------------------|-------------------------------------|-------------|-------------------------------|----------------|-------------------------------|-----------------------------|
| Stocksbridge<br>& Upper Don | S02425                     | Land East of Former<br>Steelworks, Stocksbridge,<br>S36 2TB                              | Long Term<br>Option - Green<br>Belt | No          | Available now                 | Not achievable | 2.01                          | Greenfield                  |
| Stocksbridge<br>& Upper Don | S02453                     | Land east of main road,<br>S35                                                           | Long Term<br>Option - Green<br>Belt | No          | Available now                 | Not achievable | 0.61                          | Greenfield                  |
| Stocksbridge<br>& Upper Don | S02498                     | Land north of Damasel<br>Lane, Wharncliffe Side,<br>Sheffield S35                        | Long Term<br>Option - Green<br>Belt | No          | Available after<br>year 6     | Not achievable | 3.95                          | Greenfield                  |
| Stocksbridge<br>& Upper Don | S02501                     | Land to west of Hollin Bust<br>Farm, Hollin Busk Lane,<br>Stocksbridge, S36              | Long Term<br>Option - Green<br>Belt | No          | Available after<br>year 6     | Not achievable | 0.46                          | Greenfield                  |
| Stocksbridge<br>& Upper Don | S02594                     | Land between junction with<br>Long Lane and Cockshutts<br>Lane, Sheffield, S35 0FX       | Long Term<br>Option - Green<br>Belt | No          | Available now                 | Not achievable | 0.12                          | Greenfield                  |
| West<br>Ecclesfield         | S01129                     | Holme Lane Farm, off Salt<br>Box Lane/ Fox Hill Road,<br>Grenoside, Sheffield, S6<br>1HF | Long Term<br>Option - Green<br>Belt | No          | Available within next 6 years | Not achievable | 7.95                          | Greenfield                  |
| West<br>Ecclesfield         | S01199                     | Land to the north of Wheel<br>Lane, Grenoside, Sheffield,<br>S35 8RN                     | Long Term<br>Option - Green<br>Belt | No          | Available now                 | Not achievable | 6.65                          | Greenfield                  |
| West<br>Ecclesfield         | S01213                     | Land to the south of<br>Springwood Lane, High<br>Green, Sheffield S35 4JQ                | Long Term<br>Option - Green<br>Belt | No          | Available after<br>year 6     | Not achievable | 10.24                         | Greenfield                  |
| West<br>Ecclesfield         | S01218                     | Land off Oak Lodge Road,<br>High Green, Sheffield, S35<br>4QB                            | Long Term<br>Option - Green<br>Belt | No          | Available now                 | Not achievable | 0.54                          | Greenfield                  |
| West<br>Ecclesfield         | S02404                     | Land to west of Greaves<br>Lane, High Green,<br>Sheffield, S35 4GR                       | Long Term<br>Option - Green<br>Belt | No          | Available now                 | Not achievable | 0.85                          | Greenfield                  |

| Ward                | SHLAA<br>Site<br>Reference | Site Address                                                                           | Planning<br>Status                  | Suitability | Availability              | Achievability  | Gross<br>Site<br>Area<br>(ha) | Greenfield or<br>Brownfield |
|---------------------|----------------------------|----------------------------------------------------------------------------------------|-------------------------------------|-------------|---------------------------|----------------|-------------------------------|-----------------------------|
| West                |                            | Land North Cinder Hill                                                                 | Long Term<br>Option - Green         |             | Available after           |                |                               |                             |
| Ecclesfield         | S02494                     | Lane, Sheffield, S35                                                                   | Belt                                | No          | year 6                    | Not achievable | 11.38                         | Greenfield                  |
| West<br>Ecclesfield | S02509                     | Field Opposite Crown<br>Filling Station, Potter Hill<br>Lane, Sheffield, S35 4QB       | Long Term<br>Option - Green<br>Belt | No          | Available now             | Not achievable | 4.13                          | Greenfield                  |
| West<br>Ecclesfield | S02592                     | Land Fronting Skew Hill<br>Lane and Fox Hill Road,<br>Grenoside, Sheffield, S35<br>8QW | Long Term<br>Option - Green<br>Belt | No          | Available now             | Not achievable | 8.89                          | Greenfield/<br>Brownfield   |
| West<br>Ecclesfield | S02593                     | Oak Lodge Farm,<br>Thompson Hill, High Green,<br>Sheffield, S35 4JT                    | Long Term<br>Option - Green<br>Belt | No          | Available now             | Not achievable | 6.4                           | Greenfield/<br>Brownfield   |
| West<br>Ecclesfield | S02600                     | Land to East of Horbury<br>Lane, Sheffield, S35 1UB                                    | Long Term<br>Option - Green<br>Belt | No          | Available now             | Not achievable | 2.5                           | Greenfield                  |
| West<br>Ecclesfield | S02601                     | Land to South of Horbury<br>Lane, Sheffield S35 1UB                                    | Long Term<br>Option - Green<br>Belt | No          | Available now             | Not achievable | 6.23                          | Greenfield/<br>Brownfield   |
| Woodhouse           | S01104                     | Land to the east of Bramley<br>Lane/ Ritchworth Road,<br>Handsworth, Sheffield, S13    | Long Term<br>Option - Green<br>Belt | No          | Available after<br>vear 6 | Not achievable | 5.42                          | Greenfield                  |
| Woodhouse           | S01105                     | Land to west of Beaver Hill<br>Road/ Beaver Avenue,<br>Handsworth, Sheffield, S13      | Long Term<br>Option - Green<br>Belt | No          | Available after<br>year 6 | Not achievable | 29.42                         | Greenfield                  |
| Woodhouse           | S01118                     | Sports Field behind<br>Handsworth Grange Road,<br>Handsworth, Sheffield, S13<br>9BZ    | Long Term<br>Option - Green<br>Belt | No          | Available now             | Not achievable | 1.81                          | Greenfield                  |