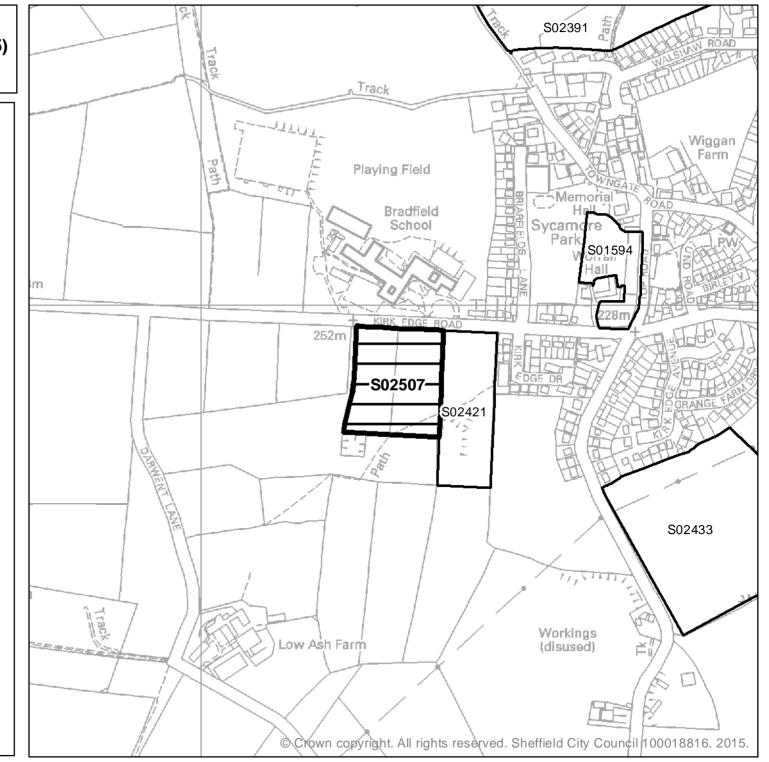

| Ward        | SHLAA<br>Site<br>Reference | Site Address                                                                         | Planning<br>Status                  | Suitability | Availability                  | Achievability  | Gross<br>Site<br>Area<br>(ha) | Greenfield or<br>Brownfield |
|-------------|----------------------------|--------------------------------------------------------------------------------------|-------------------------------------|-------------|-------------------------------|----------------|-------------------------------|-----------------------------|
|             |                            | Land north east side of<br>Worrall Road, Worrall                                     | Long Term<br>Option - Green         |             |                               |                |                               |                             |
| Stannington | S02362                     | Sheffield, S35                                                                       | Belt                                | No          | Available now                 | Not achievable | 13.02                         | Greenfield                  |
| Stannington | S02363                     | Land between Wadsley<br>Grove and 325 Worrall<br>Road, Wadsley, S64BE                | Long Term<br>Option - Green<br>Belt | No          | Available now                 | Not achievable | 0.15                          | Greenfield                  |
| Stannington | S02391                     | Land off Boggard Lane,<br>Worrall, S35                                               | Long Term<br>Option - Green<br>Belt | No          | Available within next 6 years | Not achievable | 8.12                          | Greenfield                  |
| Stannington | S02400                     | Land to West of France<br>Road, Loxley, Sheffield, S6                                | Long Term<br>Option - Green<br>Belt | No          | Available now                 | Not achievable | 3.38                          | Greenfield                  |
| Stannington | S02421                     | Land off Kirk Edge Road,<br>Worrall, Sheffield, S35                                  | Long Term<br>Option - Green<br>Belt | No          | Available now                 | Not achievable | 1.44                          | Greenfield                  |
| Stannington | S02430                     | Land at Little Parkside<br>Farm, Parkside Lane,<br>Stannington, Sheffield, S6<br>6ED | Long Term<br>Option - Green<br>Belt | No          | Available now                 | Not achievable | 1.71                          | Greenfield/<br>Brownfield   |
| Stannington | S02433                     | land opposite 114 Long<br>Lane, Worrall S35 0AF                                      | Long Term<br>Option - Green<br>Belt | No          | Available now                 | Not achievable | 4.6                           | Greenfield                  |
| Stannington | S02439                     | Mount View Farm,<br>Sykehouse Lane, Sheffield<br>S6 6HG                              | Long Term<br>Option - Green<br>Belt | No          | Available now                 | Not achievable | 1.23                          | Greenfield/<br>Brownfield   |
| Stannington | S02485                     | Land to west of 823<br>Stannington Road,<br>Sheffield, S6 6AP                        | Long Term<br>Option - Green<br>Belt | No          | Available now                 | Not achievable | 0.27                          | Greenfield                  |
| Stannington | S02493                     | Land off Spout Lane,<br>Sheffield, S6                                                | Long Term<br>Option - Green<br>Belt | No          | Available after<br>year 6     | Not achievable | 8.32                          | Greenfield                  |

| Ward                        | SHLAA<br>Site<br>Reference | Site Address                                                                                               | Planning<br>Status                  | Suitability | Availability                  | Achievability  | Gross<br>Site<br>Area<br>(ha) | Greenfield or<br>Brownfield |
|-----------------------------|----------------------------|------------------------------------------------------------------------------------------------------------|-------------------------------------|-------------|-------------------------------|----------------|-------------------------------|-----------------------------|
|                             |                            | Land to South of Kirk Edge<br>Road, Worrall, Sheffield,                                                    | Long Term<br>Option - Green         |             |                               |                |                               |                             |
| Stannington                 | S02507                     | S35                                                                                                        | Belt                                | No          | Available now                 | Not achievable | 1.66                          | Greenfield                  |
|                             |                            | Land at Hillsborough Golf<br>Club, Worrall Road,                                                           | Long Term<br>Option - Green         |             |                               |                |                               |                             |
| Stannington                 | S02675                     | Sheffield, S6 4BE<br>Land off Townend Lane                                                                 | Belt<br>Long Term                   | No          | Available now                 | Not achievable | 1                             | Greenfield                  |
| Stocksbridge<br>& Upper Don | S01160                     | (west site), Deepcar,<br>Sheffield, S36                                                                    | Option - Green<br>Belt              | No          | Available within next 6 years | Not achievable | 4.82                          | Greenfield                  |
| Stocksbridge<br>& Upper Don | S01161                     | Land off Townend Lane<br>(east site), Deepcar,<br>Sheffield, S36                                           | Long Term<br>Option - Green<br>Belt | No          | Available now                 | Not achievable | 3.99                          | Greenfield                  |
| Stocksbridge<br>& Upper Don | S01187                     | Land east of Langsett Road<br>North, Oughtibridge,<br>Sheffield, S35 0DN                                   | Long Term<br>Option - Green<br>Belt | No          | Available now                 | Not achievable | 3.36                          | Greenfield                  |
| Stocksbridge<br>& Upper Don | S01191                     | Land To West And South<br>Of Wharncliffe Side Primary<br>School, Brightholmlee<br>Lane, Sheffield, S35 0DD | Long Term<br>Option - Green<br>Belt | No          | Available now                 | Not achievable | 7.12                          | Greenfield                  |
| Stocksbridge<br>& Upper Don | S02374                     | Land north of Wheel Lane<br>Oughtibridge Sheffield S35<br>0HU                                              | Long Term<br>Option - Green<br>Belt | No          | Available now                 | Not achievable | 0.23                          | Greenfield                  |
| Stocksbridge<br>& Upper Don | S02394                     | Land Adjacent To<br>Briarwood, Wheel Lane,<br>Oughtibridge, Sheffield,<br>S35 0HU                          | Long Term<br>Option - Green<br>Belt | No          | Available now                 | Not achievable | 1.55                          | Greenfield                  |
| Stocksbridge<br>& Upper Don | S02396                     | Land at Cockshutts Lane,<br>Sheffield, S35 0FX                                                             | Long Term<br>Option - Green<br>Belt | No          | Available now                 | Not achievable | 3.72                          | Greenfield                  |