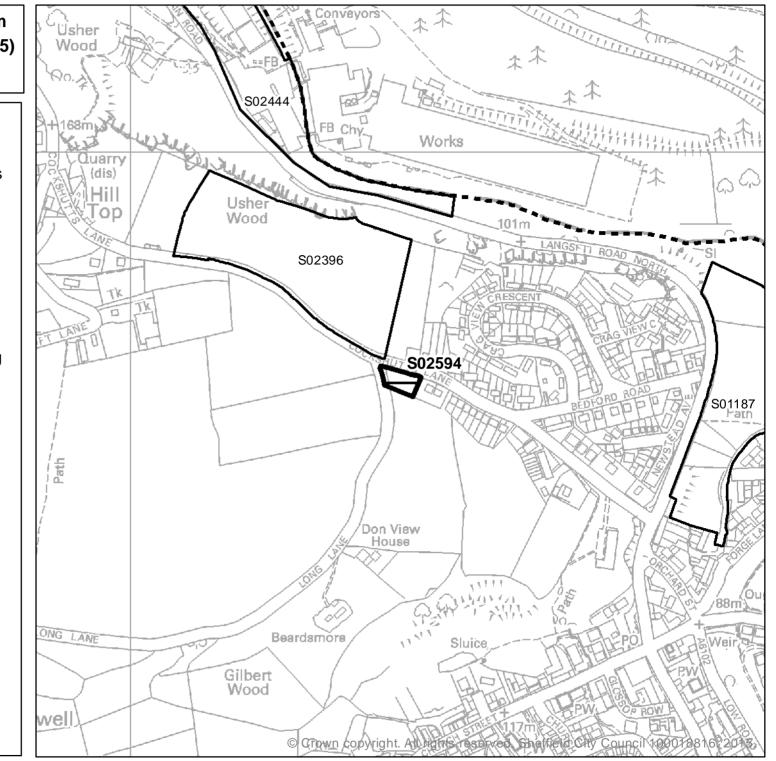

| Ward                        | SHLAA<br>Site<br>Reference | Site Address                                                                                               | Planning<br>Status                  | Suitability | Availability                  | Achievability  | Gross<br>Site<br>Area<br>(ha) | Greenfield or<br>Brownfield |
|-----------------------------|----------------------------|------------------------------------------------------------------------------------------------------------|-------------------------------------|-------------|-------------------------------|----------------|-------------------------------|-----------------------------|
|                             |                            | Land to South of Kirk Edge<br>Road, Worrall, Sheffield,                                                    | Long Term<br>Option - Green         |             |                               |                |                               |                             |
| Stannington                 | S02507                     | S35                                                                                                        | Belt                                | No          | Available now                 | Not achievable | 1.66                          | Greenfield                  |
|                             |                            | Land at Hillsborough Golf<br>Club, Worrall Road,                                                           | Long Term<br>Option - Green         |             |                               |                |                               |                             |
| Stannington                 | S02675                     | Sheffield, S6 4BE<br>Land off Townend Lane                                                                 | Belt<br>Long Term                   | No          | Available now                 | Not achievable | 1                             | Greenfield                  |
| Stocksbridge<br>& Upper Don | S01160                     | (west site), Deepcar,<br>Sheffield, S36                                                                    | Option - Green<br>Belt              | No          | Available within next 6 years | Not achievable | 4.82                          | Greenfield                  |
| Stocksbridge<br>& Upper Don | S01161                     | Land off Townend Lane<br>(east site), Deepcar,<br>Sheffield, S36                                           | Long Term<br>Option - Green<br>Belt | No          | Available now                 | Not achievable | 3.99                          | Greenfield                  |
| Stocksbridge<br>& Upper Don | S01187                     | Land east of Langsett Road<br>North, Oughtibridge,<br>Sheffield, S35 0DN                                   | Long Term<br>Option - Green<br>Belt | No          | Available now                 | Not achievable | 3.36                          | Greenfield                  |
| Stocksbridge<br>& Upper Don | S01191                     | Land To West And South<br>Of Wharncliffe Side Primary<br>School, Brightholmlee<br>Lane, Sheffield, S35 0DD | Long Term<br>Option - Green<br>Belt | No          | Available now                 | Not achievable | 7.12                          | Greenfield                  |
| Stocksbridge<br>& Upper Don | S02374                     | Land north of Wheel Lane<br>Oughtibridge Sheffield S35<br>0HU                                              | Long Term<br>Option - Green<br>Belt | No          | Available now                 | Not achievable | 0.23                          | Greenfield                  |
| Stocksbridge<br>& Upper Don | S02394                     | Land Adjacent To<br>Briarwood, Wheel Lane,<br>Oughtibridge, Sheffield,<br>S35 0HU                          | Long Term<br>Option - Green<br>Belt | No          | Available now                 | Not achievable | 1.55                          | Greenfield                  |
| Stocksbridge<br>& Upper Don | S02396                     | Land at Cockshutts Lane,<br>Sheffield, S35 0FX                                                             | Long Term<br>Option - Green<br>Belt | No          | Available now                 | Not achievable | 3.72                          | Greenfield                  |

| Ward                        | SHLAA<br>Site<br>Reference | Site Address                                                                             | Planning<br>Status                  | Suitability | Availability                  | Achievability  | Gross<br>Site<br>Area<br>(ha) | Greenfield or<br>Brownfield |
|-----------------------------|----------------------------|------------------------------------------------------------------------------------------|-------------------------------------|-------------|-------------------------------|----------------|-------------------------------|-----------------------------|
| Stocksbridge<br>& Upper Don | S02425                     | Land East of Former<br>Steelworks, Stocksbridge,<br>S36 2TB                              | Long Term<br>Option - Green<br>Belt | No          | Available now                 | Not achievable | 2.01                          | Greenfield                  |
| Stocksbridge<br>& Upper Don | S02453                     | Land east of main road,<br>S35                                                           | Long Term<br>Option - Green<br>Belt | No          | Available now                 | Not achievable | 0.61                          | Greenfield                  |
| Stocksbridge<br>& Upper Don | S02498                     | Land north of Damasel<br>Lane, Wharncliffe Side,<br>Sheffield S35                        | Long Term<br>Option - Green<br>Belt | No          | Available after<br>year 6     | Not achievable | 3.95                          | Greenfield                  |
| Stocksbridge<br>& Upper Don | S02501                     | Land to west of Hollin Bust<br>Farm, Hollin Busk Lane,<br>Stocksbridge, S36              | Long Term<br>Option - Green<br>Belt | No          | Available after<br>year 6     | Not achievable | 0.46                          | Greenfield                  |
| Stocksbridge<br>& Upper Don | S02594                     | Land between junction with<br>Long Lane and Cockshutts<br>Lane, Sheffield, S35 0FX       | Long Term<br>Option - Green<br>Belt | No          | Available now                 | Not achievable | 0.12                          | Greenfield                  |
| West<br>Ecclesfield         | S01129                     | Holme Lane Farm, off Salt<br>Box Lane/ Fox Hill Road,<br>Grenoside, Sheffield, S6<br>1HF | Long Term<br>Option - Green<br>Belt | No          | Available within next 6 years | Not achievable | 7.95                          | Greenfield                  |
| West<br>Ecclesfield         | S01199                     | Land to the north of Wheel<br>Lane, Grenoside, Sheffield,<br>S35 8RN                     | Long Term<br>Option - Green<br>Belt | No          | Available now                 | Not achievable | 6.65                          | Greenfield                  |
| West<br>Ecclesfield         | S01213                     | Land to the south of<br>Springwood Lane, High<br>Green, Sheffield S35 4JQ                | Long Term<br>Option - Green<br>Belt | No          | Available after<br>year 6     | Not achievable | 10.24                         | Greenfield                  |
| West<br>Ecclesfield         | S01218                     | Land off Oak Lodge Road,<br>High Green, Sheffield, S35<br>4QB                            | Long Term<br>Option - Green<br>Belt | No          | Available now                 | Not achievable | 0.54                          | Greenfield                  |
| West<br>Ecclesfield         | S02404                     | Land to west of Greaves<br>Lane, High Green,<br>Sheffield, S35 4GR                       | Long Term<br>Option - Green<br>Belt | No          | Available now                 | Not achievable | 0.85                          | Greenfield                  |