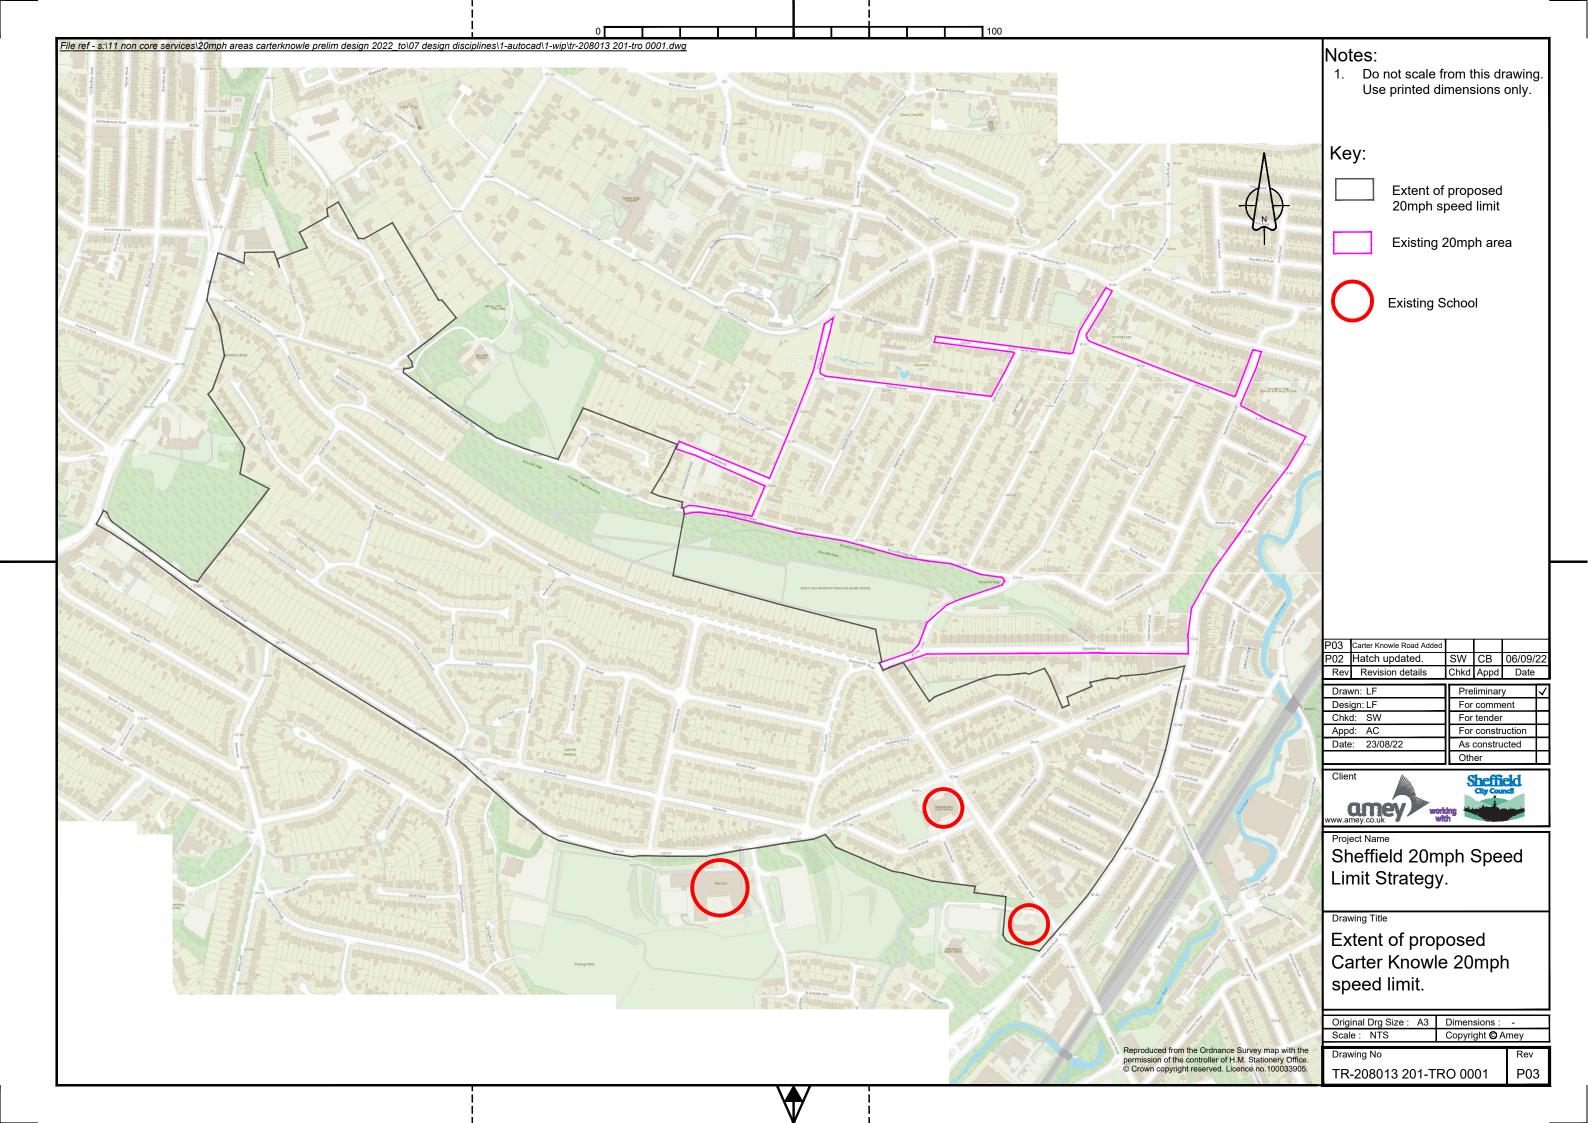

The effect of the Order will be to introduce a 20mph speed limit on the whole or on parts of Archer Lane, Bannerdale View, Banner Cross Drive, Bannerdale Close, Bannerdale Road, Barmouth Road, Brentwood Avenue, Brentwood Road, Brincliffe Edge Close, Brincliffe Edge Road, Carter Knowle Avenue, Carter Knowle Road, Charnley Avenue, Charnley Close, Charnley Drive, Charnley Rise, Coverdale Road, Dalmore Road, Dovedale Road, Falmouth Road, Fossdale Road, Glenorchy Road, Glentilt Road, Jowitt Road, Knab Close, Knab Croft, Knab Rise, Knab Road, Lynmouth Road, Montrose Road, Needham Way, Plymouth Road, Quarry Lane, Struan Road, Swaledale Road, Talmont Road, The Lawns and Wyatt Avenue.

### STATEMENT OF REASONS

Archer Lane, Bannerdale View, Banner Cross Drive, Bannerdale Close, Bannerdale Road, Barmouth Road, Brincliffe Edge Close, Brincliffe Edge Road, Carter Knowle Avenue, Carter Knowle Road, Charnley Avenue, Charnley Close, Charnley Drive, Charnley Rise, Coverdale Road, Dalmore Road, Dovedale Road, Falmouth Road, Fossdale Road, Glenorchy Road, Glentilt Road, Jowitt Road, Knab Close, Knab Croft, Knab Rise, Knab Road, Lynmouth Road, Montrose Road, Needham Way, Plymouth Road, Quarry Lane, Struan Road, Swaledale Road, Talmont Road, The Lawns and Wyatt Avenue.

The proposed 20mph speed limit is required to control vehicle speeds in the residential streets of the Carter Knowle area.

TR-208013 201-TRO 0001

Brentwood Avenue and Brentwood Road

A change to the description of the 20mph speed limit restriction in the Order to formalise the arrangement on street.