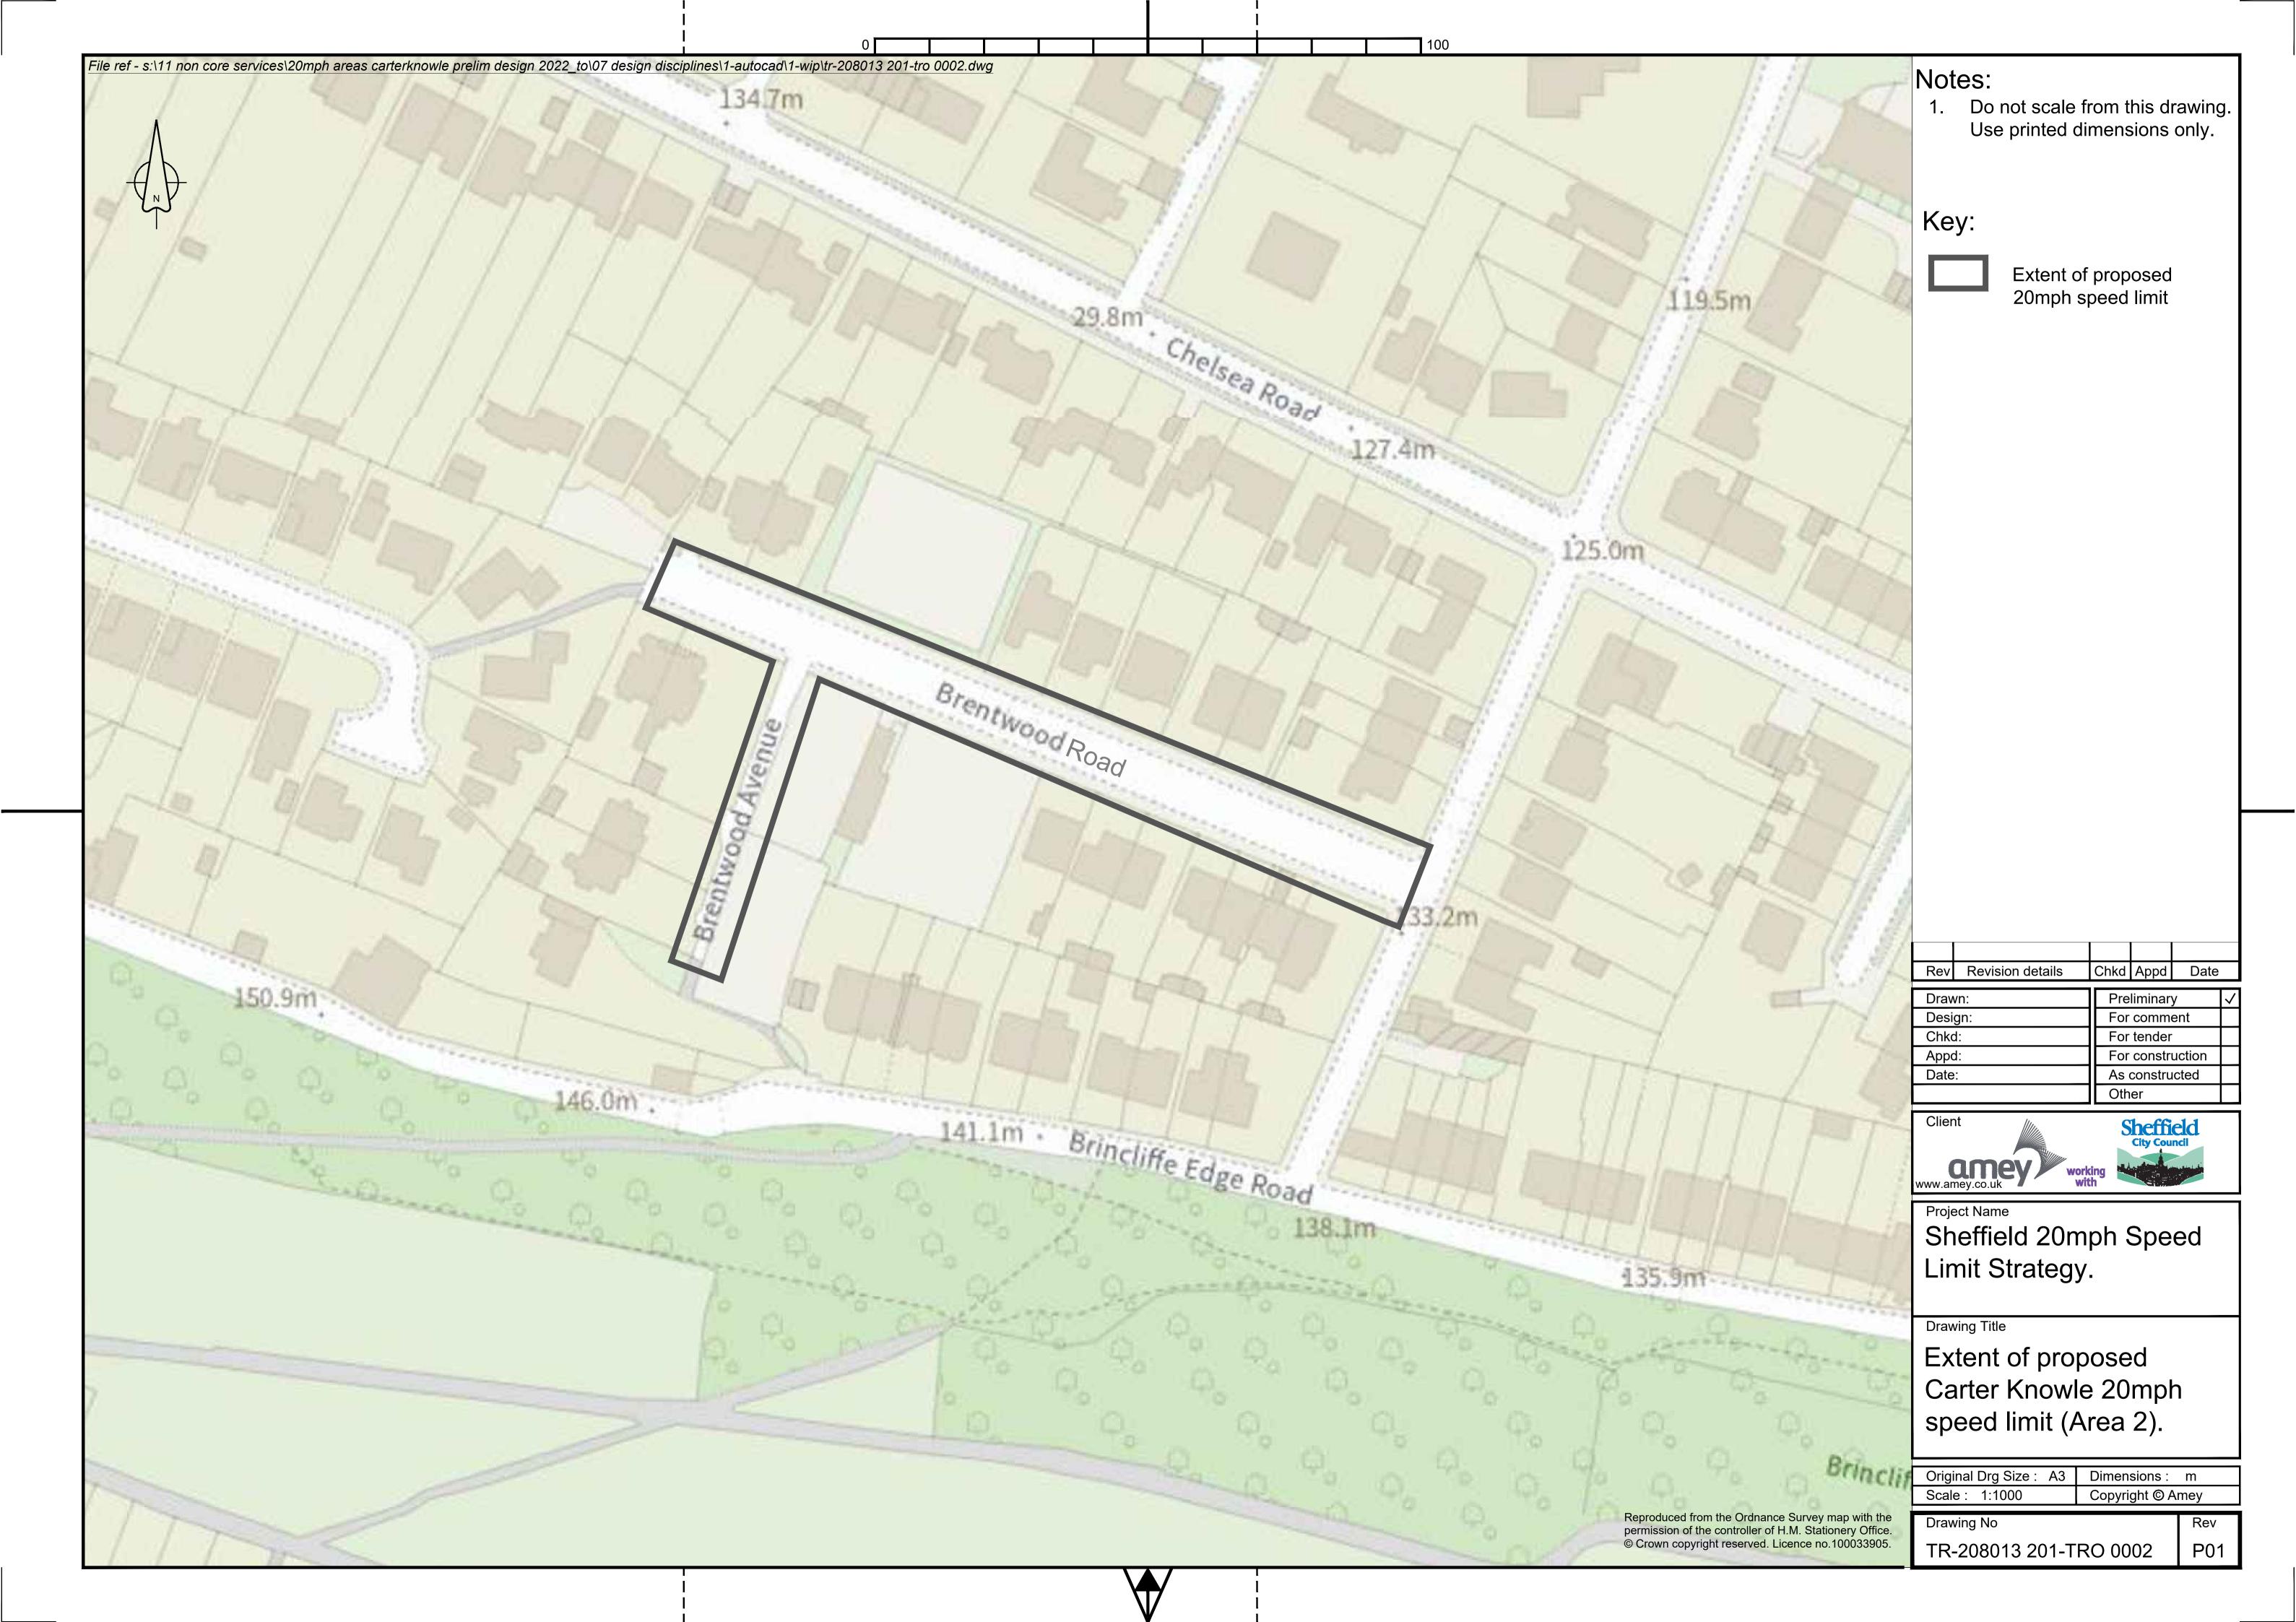

The proposed 20mph speed limit is required to control vehicle speeds in the residential streets of the Carter Knowle area.

TR-208013 201-TRO 0001

Brentwood Avenue and Brentwood Road

A change to the description of the 20mph speed limit restriction in the Order to formalise the arrangement on street.

TR-208013 201-TRO 0002