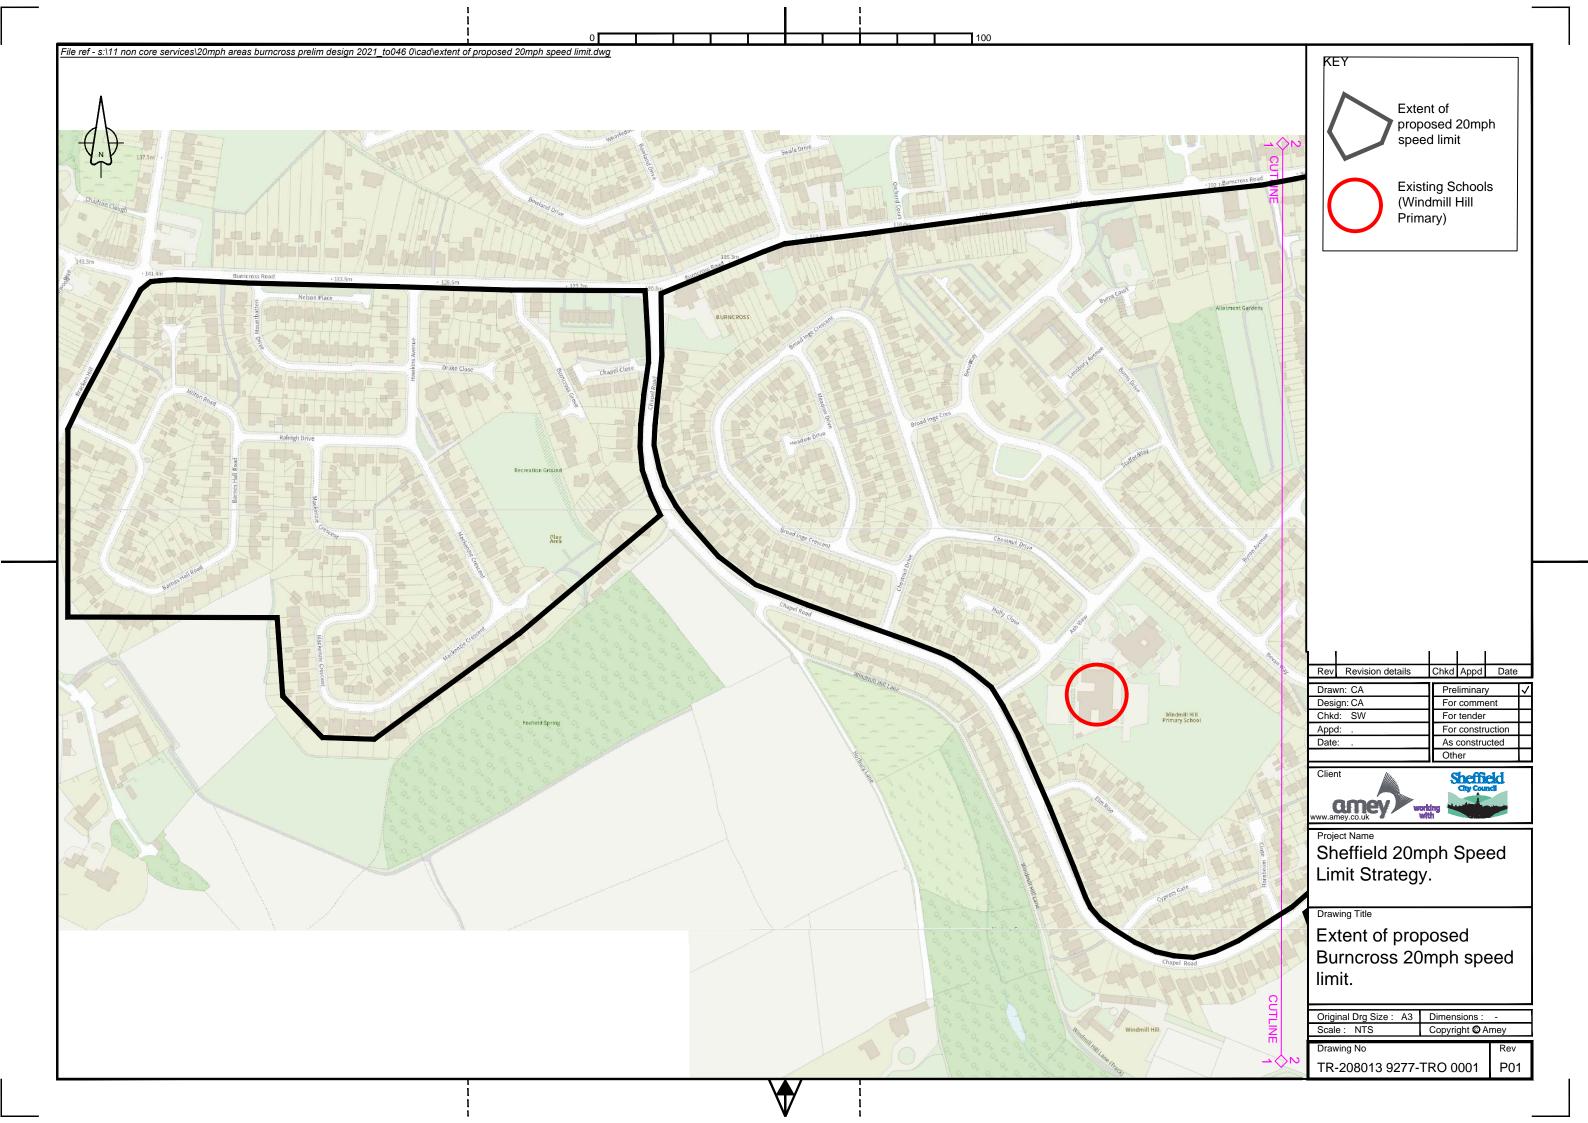

The effect of the Order will be to introduce a 20mph speed limit on the whole or on parts of Acacia Avenue, Albany Avenue, Ash View, Barnes Hall Road, Bentley Road, Berry Holme Close, Berry Holme Court, Berry Holme Drive, Bevan Way, Birch Avenue, Broad Inge Crescent, Broadway Avenue, Burncross Grove, Burns Court, Burns Drive, Byron Avenue, California Drive, Cedar Way, Chapel Close, Cherry Walk, Chestnut Drive, Cowley View Close, Cowley View Road, Crakehall Road, Cumberland Crescent, Cypress Gate, Drake Close, Ecclesfield Road Service Road, Elm Rise, Fir Tree Rise, Greenhead Gardens, Harvey Road, Hawkins Avenue, Hazel Grove, Hill Crest Road, Holly Close, Hornbeam Close, Hunshelf Road Laburnum Close, Lansbury Avenue, Larch Grove, Lime Grove, Mackenzie Crescent, Maple Place, Meadow Drive, Milton Road, Mountbatten Drive, Nelson Place, Nether Ley Avenue, Nether Ley Court, Nether Ley Croft, Nether Ley Gardens, Park Avenue, Park Terrace, Park View Road, Pine Croft, Pine Croft Way, Raleigh Drive, Redwood Glen, Rowan Close, Scott Way, Smith Street, St Giles Square, Stafford Way, Steven Close, Steven Crescent, Steven Place, Stuart Grove, Stuart Road, Upper Ley Court, Upper Ley Dell, Walnut Place, Westbury Avenue and Willow Crescent.

### STATEMENT OF REASONS

The proposed 20mph speed limit is required to control vehicle speeds in the residential streets of the Burncross area.

TR-208013 9277-TRO 0001 TR-208013 9277-TRO 0002 P02