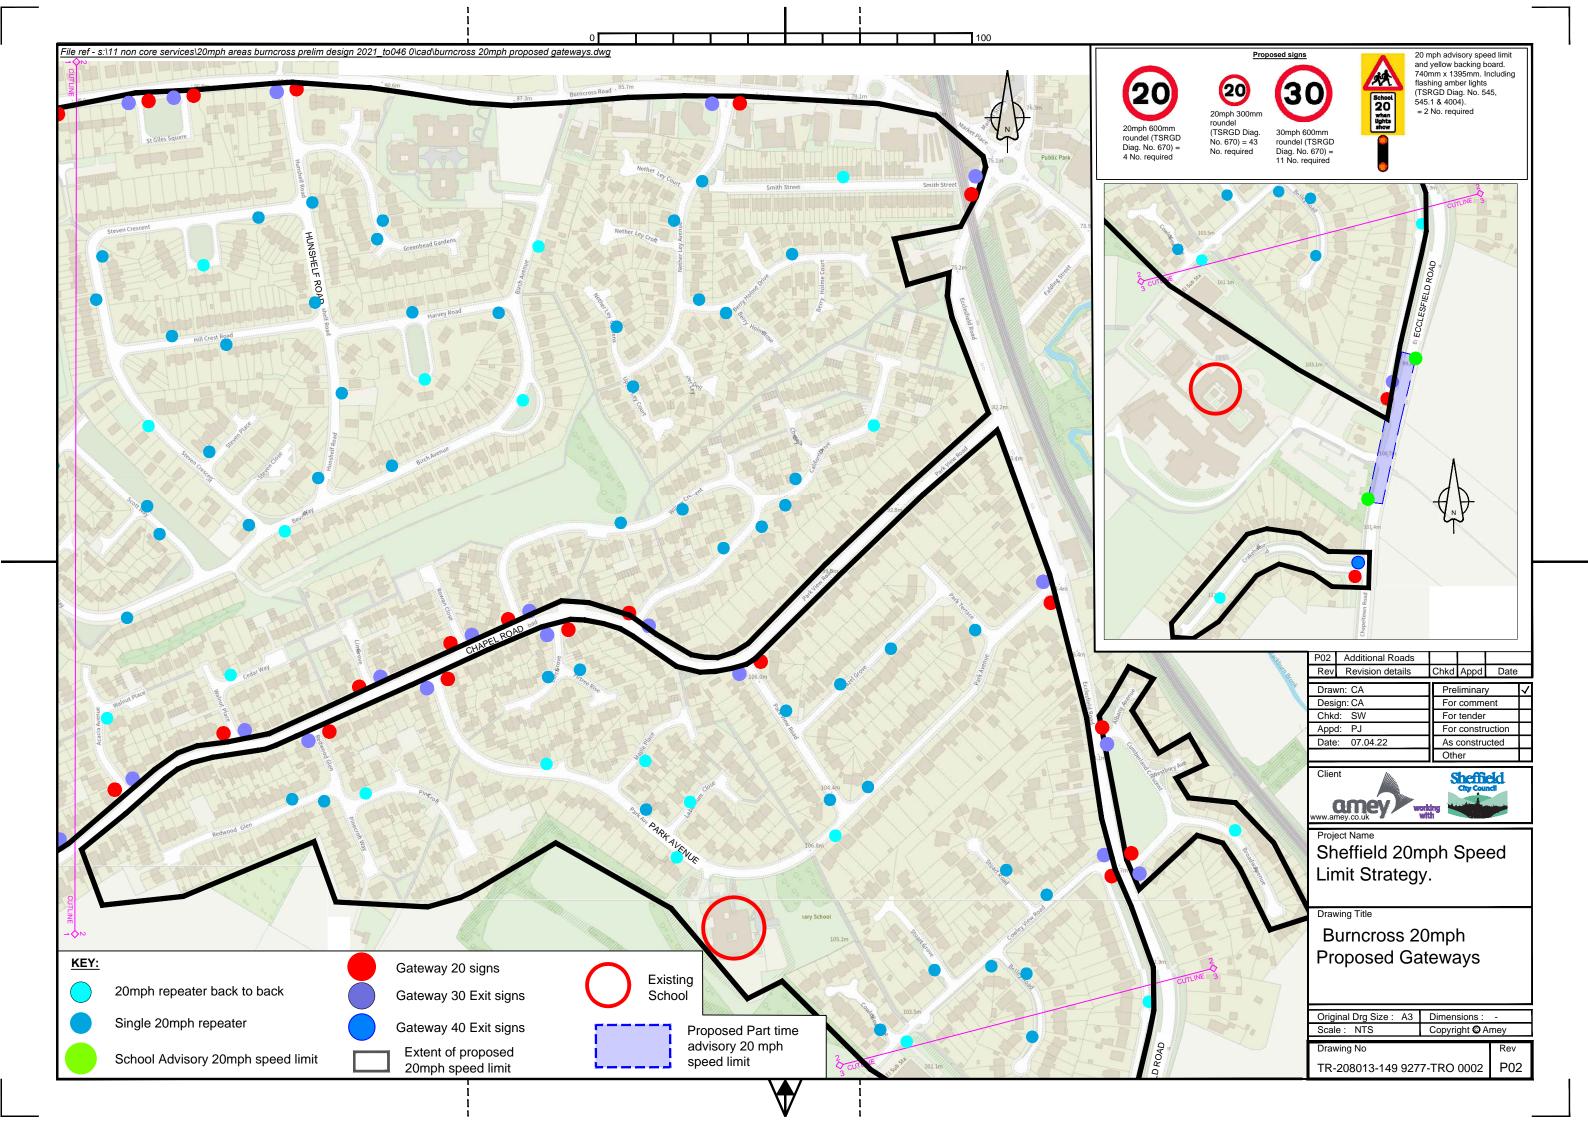

The effect of the Order will be to introduce a 20mph speed limit on the whole or on parts of Acacia Avenue, Albany Avenue, Ash View, Barnes Hall Road, Bentley Road, Berry Holme Close, Berry Holme Court, Berry Holme Drive, Bevan Way, Birch Avenue, Broad Inge Crescent, Broadway Avenue, Burncross Grove, Burns Court, Burns Drive, Byron Avenue, California Drive, Cedar Way, Chapel Close, Cherry Walk, Chestnut Drive, Cowley View Close, Cowley View Road, Crakehall Road, Cumberland Crescent, Cypress Gate, Drake Close, Ecclesfield Road Service Road, Elm Rise, Fir Tree Rise, Greenhead Gardens, Harvey Road, Hawkins Avenue, Hazel Grove, Hill Crest Road, Holly Close, Hornbeam Close, Hunshelf Road Laburnum Close, Lansbury Avenue, Larch Grove, Lime Grove, Mackenzie Crescent, Maple Place, Meadow Drive, Milton Road, Mountbatten Drive, Nelson Place, Nether Ley Avenue, Nether Ley Court, Nether Ley Croft, Nether Ley Gardens, Park Avenue, Park Terrace, Park View Road, Pine Croft, Pine Croft Way, Raleigh Drive, Redwood Glen, Rowan Close, Scott Way, Smith Street, St Giles Square, Stafford Way, Steven Close, Steven Crescent, Steven Place, Stuart Grove, Stuart Road, Upper Ley Court, Upper Ley Dell, Walnut Place, Westbury Avenue and Willow Crescent.

### STATEMENT OF REASONS

The proposed 20mph speed limit is required to control vehicle speeds in the residential streets of the Burncross area.

TR-208013 9277-TRO 0001 TR-208013 9277-TRO 0002 P02